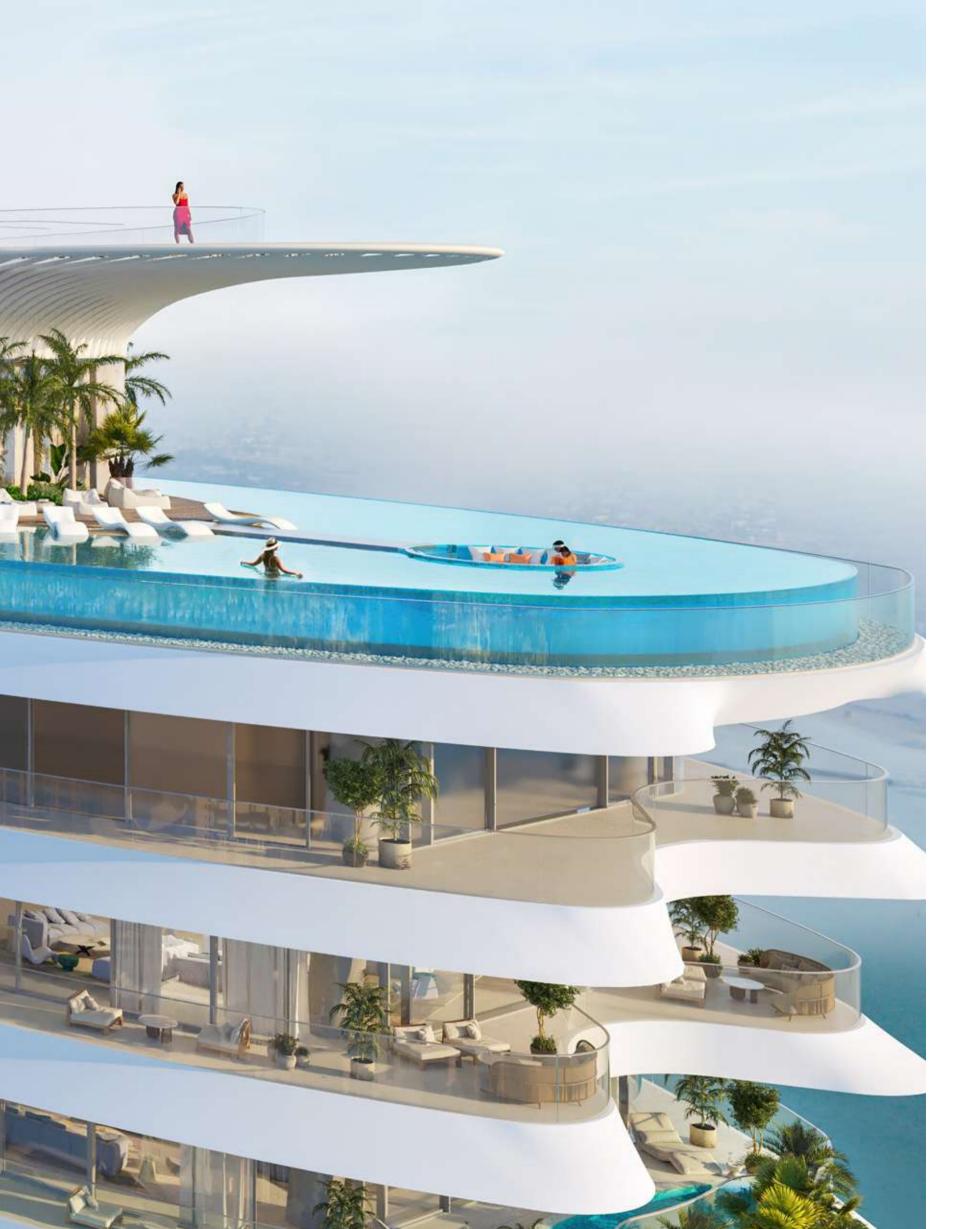

# A SURREAL ROOFTOP POOL with 360° VIEWS of THE CITY

Water is an essential component of Como Residences. Luxuriate in the serenity of the rooftop pool on the 71<sup>st</sup> floor as you float in glittering water. THE AWE-INSPIRING INFINITY POOL, WITH A SUBLIME VIEWING DECK, OFFERS THE HIGHEST VIEWING POINT IN ALL OF PALM JUMEIRAH.

At night, the pool area transforms into a magical wonderland, a galaxy of dazzling lights from the illuminated city below, creating a truly enchanting ambiance. Socialise above the city and enjoy the full panorama of luxury living.