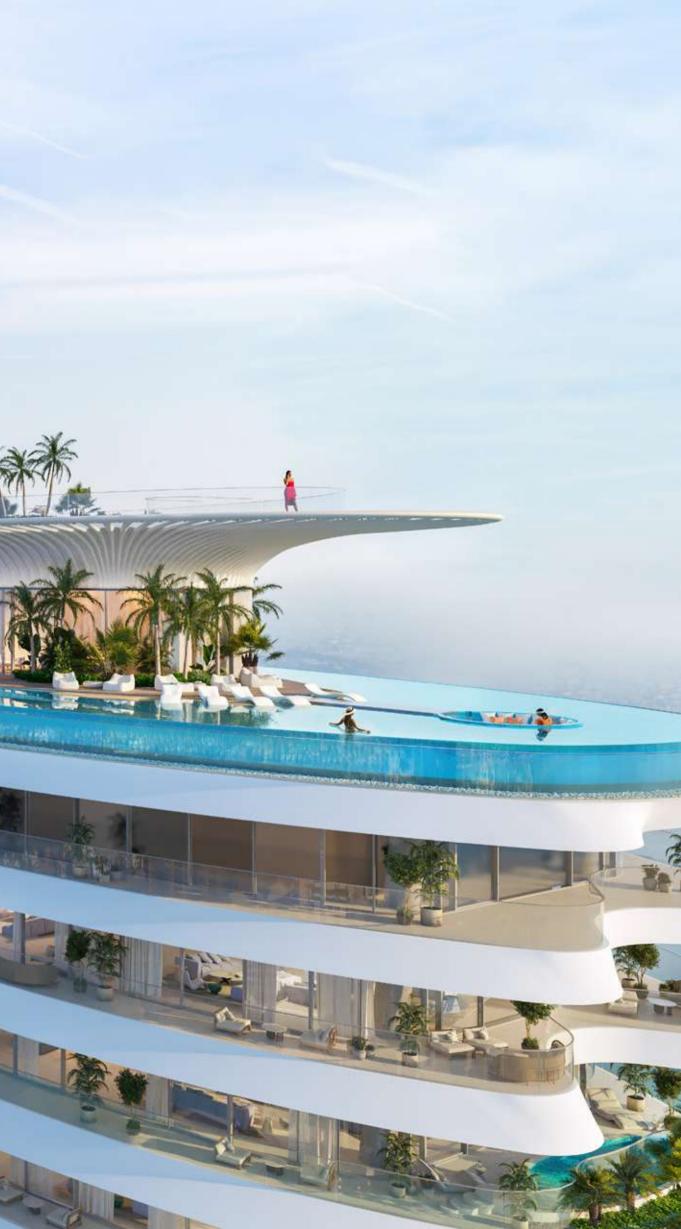

# A SURREAL ROOFTOP POOL with 360° VIEWS of THE CITY

Water is an essential component of Como Residences. Luxuriate in the serenity of the rooftop pool on the 71<sup>st</sup> floor as you float in glittering water. THE AWE-INSPIRING INFINITY POOL, WITH A SUBLIME VIEWING DECK, OFFERS THE HIGHEST VIEWING POINT IN ALL OF PALM JUMEIRAH.

At night, the pool area transforms into a magical wonderland, a galaxy of dazzling lights from the illuminated city below, creating a truly enchanting ambiance. Socialise above the city and enjoy the full panorama of luxury living.