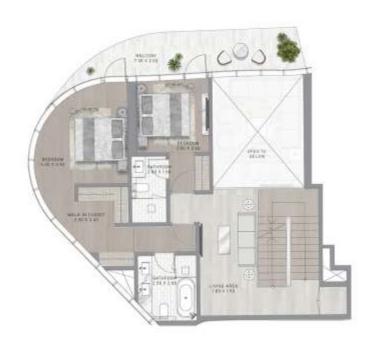

#### 2-BEDROOM LOWER & UPPER

SALEABLE AREA: 3961 SQFT

#### 3-BEDROOM SUPER LUXURY LOWER & UPPER

SALEABLE AREA: 4591 SQFT