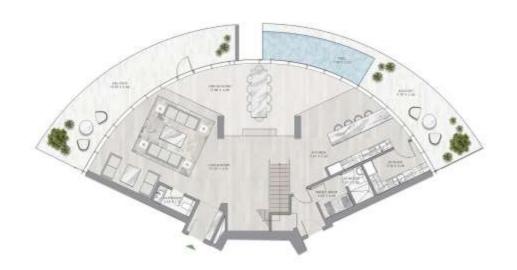

EL 38TH

**OBSERVATION DECK** 

#### LEVEL 36TH TO 37TH

3-BR DUPLEX & 4-BR DUPLEX



STUDIO, 1 BR, 2 BR, 2-BR DUPLEX



#### PODIUM AMENITIES

PLANET-INSPIRED GARDEN UFO SPA AQUA EXERCISE SWIM VR

#### **GROUND LEVEL**

GRAND LOBBY
PROMENADE RETAIL



C R O W N

de GRISOGONO

PODIUM LEVEL





### PLANETS INSPIRED GARDEN





### AQUA EXERCISE





SWIM VR





UFO SPA - RELAXATION PODS





UFO SPA - RELAXATION PODS





C R O W N

de GRISOGONO

### **TYPOLOGIES**



STUDIO

SALEABLE AREA: 432 SQFT





1-BEDROOM

SALEABLE AREA: 811 SQFT

### **TYPOLOGIES**





SALEABLE AREA: 1475 SQFT



### **TYPOLOGIES**









#### 2-BEDROOM LOWER & UPPER

SALEABLE AREA: 3961 SQFT

### **TYPOLOGIES**







#### 3-BEDROOM SUPER LUXURY LOWER & UPPER

SALEABLE AREA: 4591 SQFT

### **TYPOLOGIES**







#### 4-BEDROOM SUPER LUXURY LOWER & UPPER

SALEABLE AREA: 4761 SQFT

C R O W N

de GRISOGONO

LOBBY





LOBBY





LIFT LOBBY





LIVING ROOM





DINING ROOM





MASTER BEDROOM





MASTER BEDROOM





### MASTER BATHROOM





WALK-IN CLOSET





TERRACE





# COMMERCIAL TERMS & PAYMENT PLAN

C R O W N

de GRISOGONO



For more information or to book a viewing tour get in touch with our Off Plan & Investment team today:

+971 4 302 5800

info@hausandhaus.com

www.hausandhaus.com Award-winning Dubai Real Estate agency