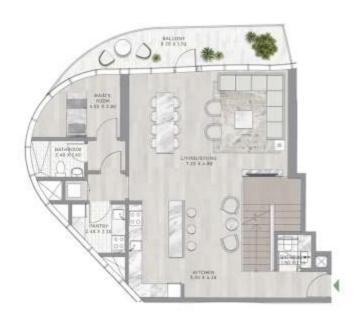

PLAN

### VIEW ANALYSIS

STUDIO

1-BEDROOM

2-BEDROOM

CANAL VIEW

BURJ KHALIFA VIEW









de GRISOGONO





















## TOWER CONFIGURATION

2B+G+3P+38+ROOF



#### LEVEL 38TH

**OBSERVATION DECK** 

#### LEVEL 36TH TO 37TH

3-BR DUPLEX & 4-BR DUPLEX



STUDIO, 1 BR, 2 BR, 2-BR DUPLEX



#### PODIUM AMENITIES

PLANET-INSPIRED GARDEN UFO SPA AQUA EXERCISE SWIM VR

#### **GROUND LEVEL**

GRAND LOBBY
PROMENADE RETAIL



C R O W N

de GRISOGONO

PODIUM LEVEL





### PLANETS INSPIRED GARDEN





### AQUA EXERCISE





SWIM VR





UFO SPA - RELAXATION PODS





UFO SPA - RELAXATION PODS





C R O W N

de GRISOGONO

### **TYPOLOGIES**



STUDIO

SALEABLE AREA: 432 SQFT





1-BEDROOM

SALEABLE AREA: 811 SQFT

### **TYPOLOGIES**





SALEABLE AREA: 1475 SQFT



### **TYPOLOGIES**









#### 2-BEDROOM LOWER & UPPER

SALEABLE AREA: 3961 SQFT

### **TYPOLOGIES**







#### 3-BEDROOM SUPER LUXURY LOWER & UPPER

SALEABLE AREA: 4591 SQFT

### **TYPOLOGIES**







#### 4-BEDROOM SUPER LUXURY LOWER & UPPER

SALEABLE AREA: 4761 SQFT

C R O W N

de GRISOGONO

LOBBY





LOBBY





LIFT LOBBY





LIVING ROOM





DINING ROOM





MASTER BEDROOM





MASTER BEDROOM





### MASTER BATHROOM





WALK-IN CLOSET





TERRACE





# COMMERCIAL TERMS & PAYMENT PLAN

C R O W N

de GRISOGONO



For more information or to book a viewing tour get in touch with our Off Plan & Investment team today:

+971 4 302 5800

info@hausandhaus.com

www.hausandhaus.com Award-winning Dubai Real Estate agency