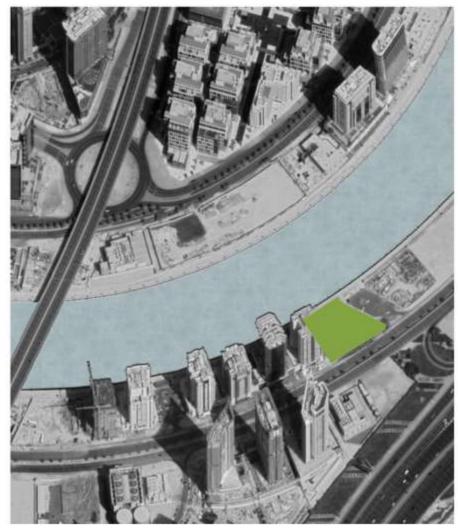

DAMAC

### THE INSPIRATION



#### PERIDOT

Known as the stone of compassion, peridot is believed to bring good health, restful sleep and peace. Most of the peridot used in jewelry has been found on Earth. However, this gemstone has also been found in outer space, the most famous example of which is the peridot found in the Esquel meteorite.















de GRISOGONO

## THE LOCATION







## TYPICAL FLOOR PLAN

### VIEW ANALYSIS

STUDIO

1-BEDROOM

2-BEDROOM

CANAL VIEW

BURJ KHALIFA VIEW









de GRISOGONO





















## TOWER CONFIGURATION

2B+G+3P+38+ROOF



#### LEVEL 38TH

**OBSERVATION DECK** 

#### LEVEL 36TH TO 37TH

3-BR DUPLEX & 4-BR DUPLEX



STUDIO, 1 BR, 2 BR, 2-BR DUPLEX



#### PODIUM AMENITIES

PLANET-INSPIRED GARDEN UFO SPA AQUA EXERCISE SWIM VR

#### **GROUND LEVEL**

GRAND LOBBY
PROMENADE RETAIL



C R O W N

de GRISOGONO

PODIUM LEVEL





### PLANETS INSPIRED GARDEN





### AQUA EXERCISE





SWIM VR





UFO SPA - RELAXATION PODS





UFO SPA - RELAXATION PODS





C R O W N

de GRISOGONO

### **TYPOLOGIES**



STUDIO

SALEABLE AREA: 432 SQFT





1-BEDROOM

SALEABLE AREA: 811 SQFT

### **TYPOLOGIES**





SALEABLE AREA: 1475 SQFT



###