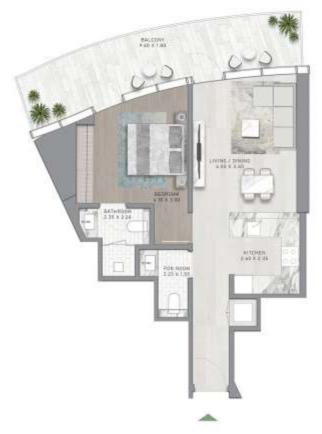

the peridot found in the Esquel meteorite.















de GRISOGONO

## THE LOCATION







## TYPICAL FLOOR PLAN

### VIEW ANALYSIS

STUDIO

1-BEDROOM

2-BEDROOM

CANAL VIEW

BURJ KHALIFA VIEW









de GRISOGONO





















## TOWER CONFIGURATION

2B+G+3P+38+ROOF



#### LEVEL 38TH

**OBSERVATION DECK** 

#### LEVEL 36TH TO 37TH

3-BR DUPLEX & 4-BR DUPLEX



STUDIO, 1 BR, 2 BR, 2-BR DUPLEX



#### PODIUM AMENITIES

PLANET-INSPIRED GARDEN UFO SPA AQUA EXERCISE SWIM VR

#### **GROUND LEVEL**

GRAND LOBBY
PROMENADE RETAIL



C R O W N

de GRISOGONO

PODIUM LEVEL





### PLANETS INSPIRED GARDEN





### AQUA EXERCISE





SWIM VR





UFO SPA - RELAXATION PODS





UFO SPA - RELAXATION PODS





C R O W N

de GRISOGONO

### **TYPOLOGIES**



STUDIO

SALEABLE AREA: 432 SQFT





1-BEDROOM

SALEABLE AREA: 811 SQFT

### **TYPOLOGIES**





SALEABLE AREA: 1475 SQFT



### **TYPOLOGIES**









#### 2-BEDROOM LOWER & UPPER

SALEABLE AREA: 3961 SQFT

### **TYPOLOGIES**







#### 3-BEDROOM SUPER LUXURY LOWER & UPPER

SALEABLE AREA: 4591 SQFT

### **TYPOLOGIES**







#### 4-BEDROOM SUPER LUXURY LOWER & UPPER

SALEABLE AREA: 4761 SQFT

C R O W N

de GRISOGONO

LOBBY





LOBBY





LIFT LOBBY





LIVING ROOM





DINING ROOM





MASTER BEDROOM





MASTER BEDROOM





### MASTER BATHROOM





WALK-IN CLOSET





TERRACE





# COMMERCIAL TERMS & PAYMENT PLAN

C R O W N

de GRISOGONO



For more information or to book a viewing tour get in touch with our Off Plan & Investment team today:

+971 4 302 5800

info@hausandhaus.com

www.hausandhaus.com Award-winning Du