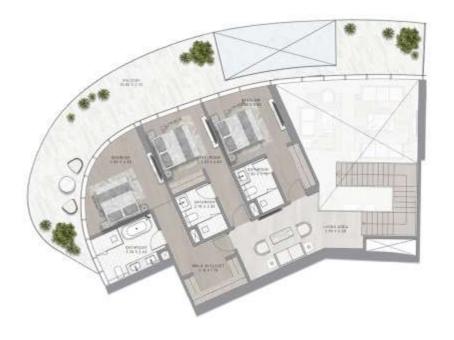

### **TYPOLOGIES**

#### 3-BEDROOM SUPER LUXURY LOWER & UPPER

SALEABLE AREA: 4591 SQFT

#### 4-BEDROOM SUPER LUXURY LOWER & UPPER

SALEABLE AREA: 4761 SQFT

C R O W N

de GRISOGONO

LOBBY

LOBBY

LIFT LOBBY

LIVING ROOM