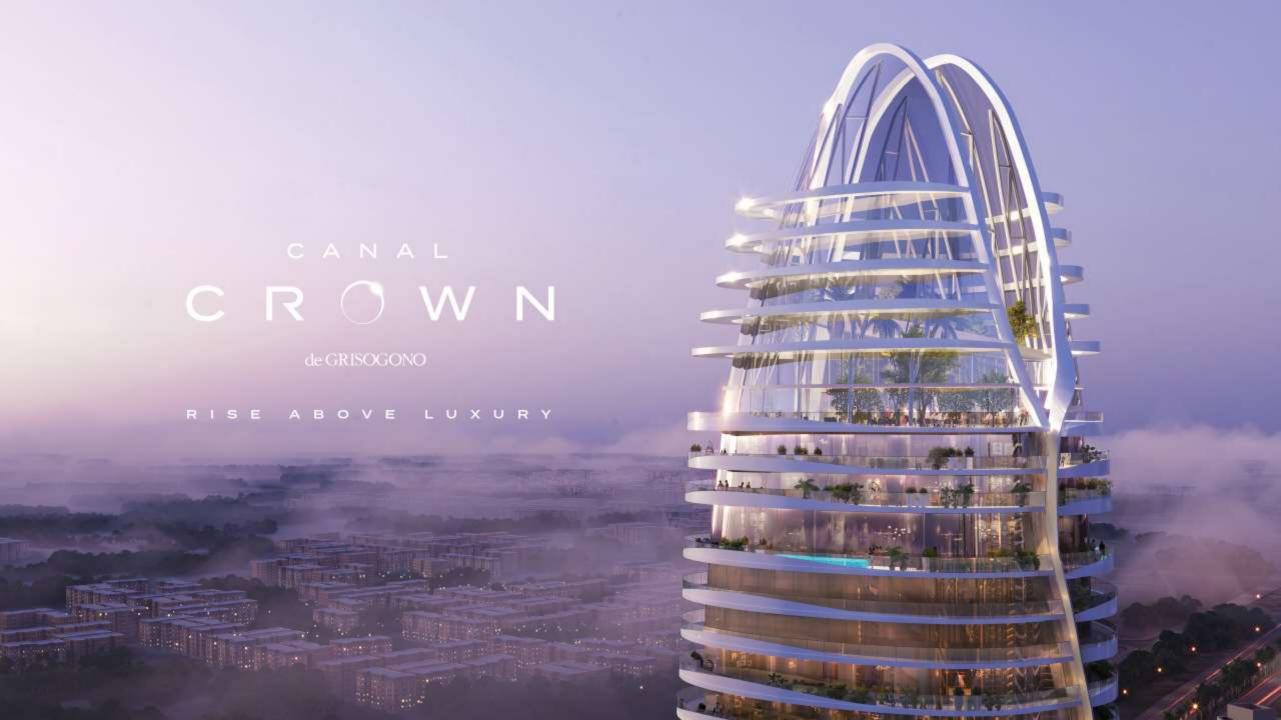

DAMAC

### THE INSPIRATION



#### PERIDOT

Known as the stone of compassion, peridot is believed to bring good health, restful sleep and peace. Most of the peridot used in jewelry has been found on Earth. However, this gemstone has also been found in outer space, the most famous example of which is the peridot found in the Esquel meteorite.















de GRISOGONO

## THE LOCATION







## TYPICAL FLOOR PLAN

### VIEW ANALYSIS

STUDIO

1-BEDROOM

2-BEDROOM

CANAL VIEW

BURJ KHALIFA VIEW









de GRISOGONO





















## TOWER CONFIGURATION

2B+G+3P+38+ROOF



#### LEVEL 38TH

**OBSERVATION DECK** 

#### LEVEL 36TH TO 37TH

3-BR DUPLEX & 4-BR DUPLEX



STUDIO, 1 BR, 2 BR, 2-BR DUPLEX



#### PODIUM AMENITIES

PLANET-INSPIRED GARDEN UFO SPA AQUA EXERCISE SWIM VR

#### **GROUND LEVEL**

GRAND LOBBY
PROMENADE RETAIL



C R O W N

de GRISOGONO

PODIUM LEVEL





### PLANETS INSPIRED GARDEN





### AQUA EXERCISE





SWIM VR





UFO SPA - RELAXATION PODS





UFO SPA - RELAXATION PODS





C R O W N

de GRISOGONO

### **TYPOLOGIES**



STUDIO

SALEABLE AREA: 432 SQFT





1-BEDROOM

SALEABLE AREA: 811 SQFT

### **TYPOLOGIES**





SALEABLE AREA: 1475 SQFT



### **TYPOLOGIES**









#### 2-BEDROOM LOWER & UPPER

SALEABLE AREA: 3961 SQFT

### **TYPOLOGIES**







#### 3-BEDROOM SUPER LUXURY LOWER & UP