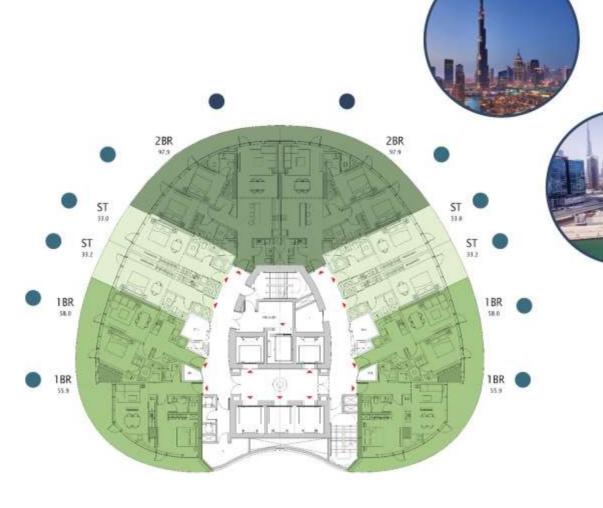

## TYPICAL FLOOR PLAN

### VIEW ANALYSIS

STUDIO

1-BEDROOM

2-BEDROOM

CANAL VIEW

BURJ KHALIFA VIEW

de GRISOGONO