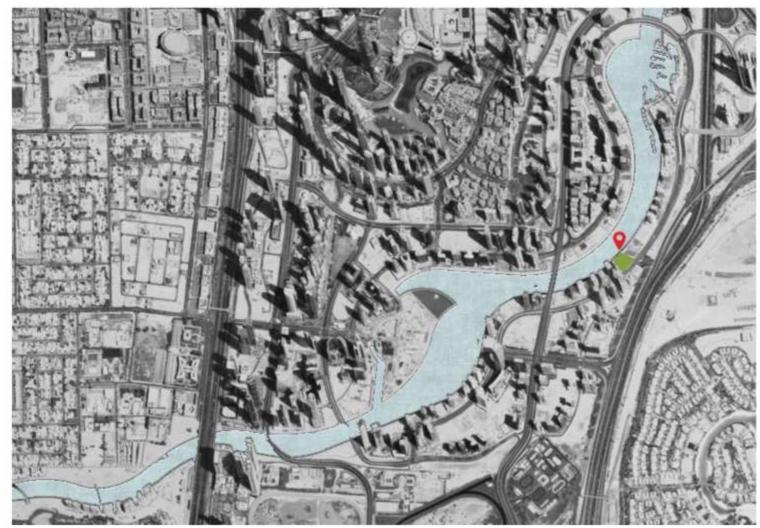

DAMAC

### THE INSPIRATION



#### PERIDOT

Known as the stone of compassion, peridot is believed to bring good health, restful sleep and peace. Most of the peridot used in jewelry has been found on Earth. However, this gemstone has also been found in outer space, the most famous example of which is the peridot found in the Esquel meteorite.















de GRISOGONO

## THE LOCATION







## TYPICAL FLOOR PLAN

### VIEW ANALYSIS

STUDIO

1-BEDROOM

2-BEDROOM

CANAL VIEW

BURJ KHALIFA VIEW









de GRISOGONO





















## TOWER CONFIGURATION

2B+G+3P+38+ROOF



#### LEVEL 38TH

**OBSERVATION DECK** 

#### LEVEL 36TH TO 37TH

3-BR DUPLEX & 4-BR DUPLEX



STUDIO, 1 BR, 2 BR, 2-BR DUPLEX



#### PODIUM AMENITIES

PLANET-INSPIRED GARDEN UFO SPA AQUA EXERCISE SWIM VR

#### **GROUND LEVEL**

GRAND LOBBY
PROMENADE RETAIL



C R O W N

de GRISOGONO

PODIUM LEVEL





### PLANETS INSPIRED GARDEN





### AQUA EXERCISE





SWIM VR





UFO SPA - RELAXATION PODS





UFO SPA - RELAXATION PODS





C R O W N

de GRISOGONO

### **TYPOLOGIES**



STUDIO

SALEABLE AREA: 432 SQFT





1-BEDROOM

SALEABLE AREA: 811 SQFT

### **TYPOLOGIES**





SALEABLE AREA: 1475 SQFT



#