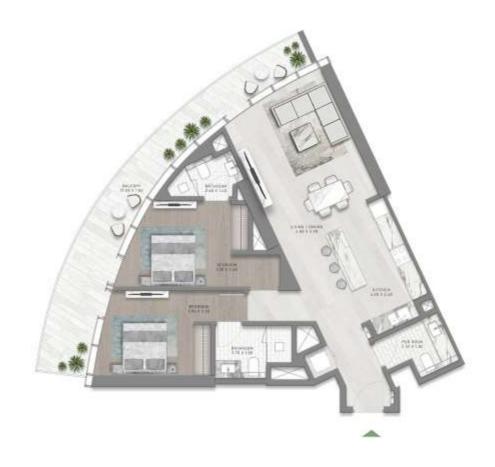

de GRISOGONO

## THE LOCATION







## TYPICAL FLOOR PLAN

### VIEW ANALYSIS

STUDIO

1-BEDROOM

2-BEDROOM

CANAL VIEW

BURJ KHALIFA VIEW









de GRISOGONO





















## TOWER CONFIGURATION

2B+G+3P+38+ROOF



#### LEVEL 38TH

**OBSERVATION DECK** 

#### LEVEL 36TH TO 37TH

3-BR DUPLEX & 4-BR DUPLEX



STUDIO, 1 BR, 2 BR, 2-BR DUPLEX



#### PODIUM AMENITIES

PLANET-INSPIRED GARDEN UFO SPA AQUA EXERCISE SWIM VR

#### **GROUND LEVEL**

GRAND LOBBY
PROMENADE RETAIL



C R O W N

de GRISOGONO

PODIUM LEVEL





### PLANETS INSPIRED GARDEN





### AQUA EXERCISE





SWIM VR





UFO SPA - RELAXATION PODS





UFO SPA - RELAXATION PODS





C R O W N

de GRISOGONO

### **TYPOLOGIES**



STUDIO

SALEABLE AREA: 432 SQFT





1-BEDROOM

SALEABLE AREA: 811 SQFT

### **TYPOLOGIES**





SALEABLE AREA: 1475 SQFT



### **TYPOLOGIES**









#### 2-BEDROOM LOWER & UPPER

SALEABLE AREA: 3961 SQFT

### **TYPOLOGIES**







#### 3-BEDROOM SUPER LUXURY LOWER & UPPER

SALEABLE AREA: 4591 SQFT

### **TYPOLOGIES**







#### 4-BEDROOM SUPER LUXURY LOWER & UPPER

SALEABLE AREA: 4761 SQFT

C R O W N

de GRISOGONO

LOBBY





LOBBY





LIFT LOBBY





LIVING ROOM





DINING ROOM





MASTER BEDROOM





MASTER BEDROOM





### MASTER BATHROOM





WALK-IN CLOSET





TERRACE





# COMMERCIAL TERMS & PAYMENT PLAN

C R O W N

de GRISOGONO



For more information or to book a viewing tour get in touch with our Off Plan & Investment team today:

+971 4 302 5800

info@hausandhaus.com

www.hausandhaus.com Award-winning Dubai Real Estate agency