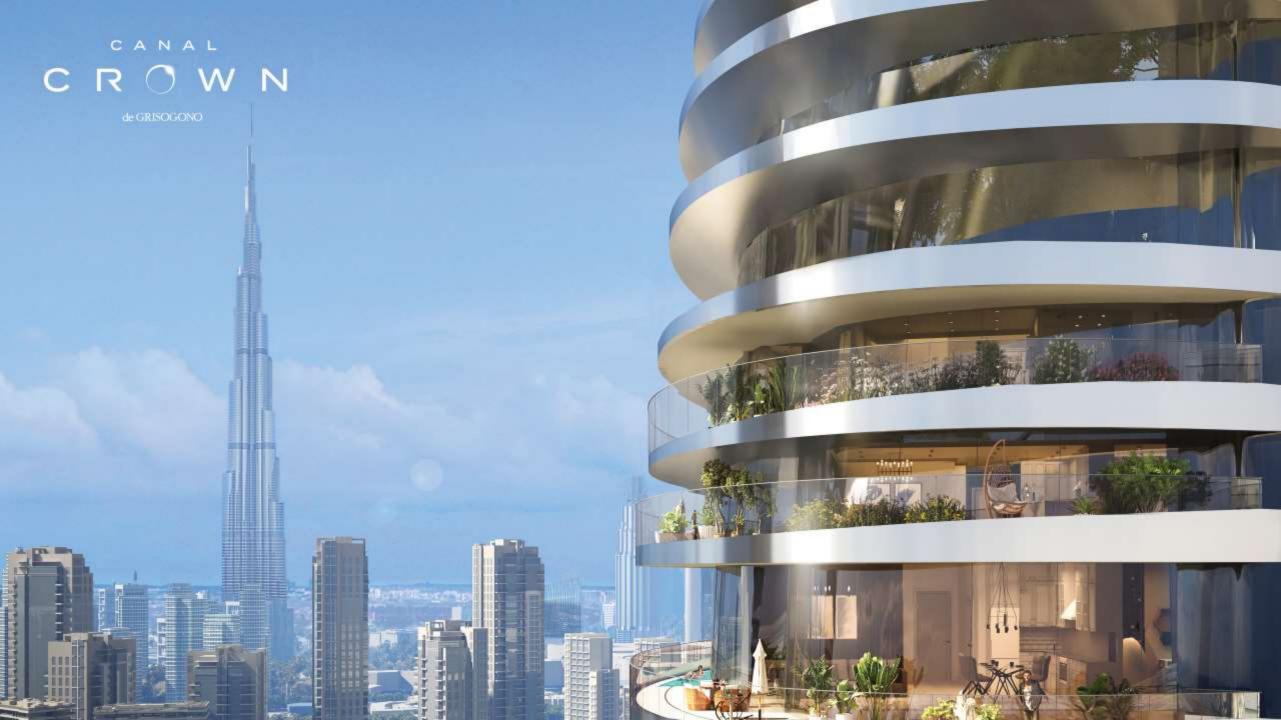

DAMAC

### THE INSPIRATION



#### PERIDOT

Known as the stone of compassion, peridot is believed to bring good health, restful sleep and peace. Most of the peridot used in jewelry has been found on Earth. However, this gemstone has also been found in outer space, the most famous example of which is the peridot found in the Esquel meteorite.















de GRISOGONO

## THE LOCATION







## TYPICAL FLOOR PLAN

### VIEW ANALYSIS

STUDIO

1-BEDROOM

2-BEDROOM

CANAL VIEW

BURJ KHALIFA VIEW









de GRISOGONO





















## TOWER CONFIGURATION

2B+G+3P+38+ROOF



#### LEVEL 38TH

**OBSERVATION DECK** 

#### LEVEL 36TH TO 37TH

3-BR DUPLEX & 4-BR DUPLEX



STUDIO, 1 BR, 2 BR, 2-BR DUPLEX



#### PODIUM AMENITIES

PLANET-INSPIRED GARDEN UFO SPA AQUA EXERCISE SWIM VR

#### **GROUND LEVEL**

GRAND LOBBY
PROMENADE RETAIL



C R O W N

de GRISOGONO

PODIUM LEVEL





### PLANETS INSPIRED GARDEN





### AQUA EXERCISE





SWIM VR





UFO SPA - RELAXATION PODS





UFO SPA - RELAXATION PODS





C R O W N

de GRISOGONO

### **TYPOLOGIES**



STUDIO

SALEABLE AREA: 432 SQFT





1-BEDROOM

SALEABLE AREA: 811 SQFT

### **TYPOLOGIES**





SALEABLE AREA: 1475 SQFT



### **TYPOLOGIES**









#### 2-BEDROOM LOWER & UPPER

SALEABLE AREA: 3961 SQFT

### **TYPOLOGIES**







#### 3-BEDROOM SUPER LUXURY LOWER &