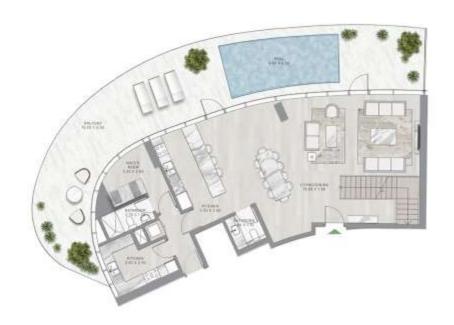

#### 4-BEDROOM SUPER LUXURY LOWER & UPPER

SALEABLE AREA: 4761 SQFT

C R O W N

de GRISOGONO

LOBBY

LOBBY

LIFT LOBBY

LIVING ROOM