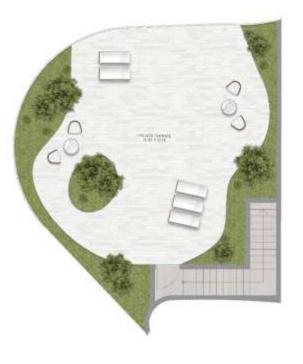

### VIEW ANALYSIS

STUDIO

1-BEDROOM

2-BEDROOM

CANAL VIEW

BURJ KHALIFA VIEW









de GRISOGONO





















## TOWER CONFIGURATION

2B+G+3P+38+ROOF



#### LEVEL 38TH

**OBSERVATION DECK** 

#### LEVEL 36TH TO 37TH

3-BR DUPLEX & 4-BR DUPLEX



STUDIO, 1 BR, 2 BR, 2-BR DUPLEX



#### PODIUM AMENITIES

PLANET-INSPIRED GARDEN UFO SPA AQUA EXERCISE SWIM VR

#### **GROUND LEVEL**

GRAND LOBBY
PROMENADE RETAIL



C R O W N

de GRISOGONO

PODIUM LEVEL





### PLANETS INSPIRED GARDEN





### AQUA EXERCISE





SWIM VR





UFO SPA - RELAXATION PODS





UFO SPA - RELAXATION PODS





C R O W N

de GRISOGONO

### **TYPOLOGIES**



STUDIO

SALEABLE AREA: 432 SQFT





1-BEDROOM

SALEABLE AREA: 811 SQFT

### **TYPOLOGIES**





SALEABLE AREA: 1475 SQFT



### **TYPOLOGIES**









#### 2-BEDROOM LOWER & UPPER

SALEABLE AREA: 3961 SQFT

### **TYPOLOGIES**







#### 3-BEDROOM SUPER LUXURY LOWER & UPPER

SALEABLE AREA: 4591 SQFT

### **TYPOLOGIES**







#### 4-BEDROOM SUPER LUXURY LOWER & UPPER

SALEABLE AREA: 4761 SQFT

C R O W N

de GRISOGONO

LOBBY





LOBBY





LIFT LOBBY





LIVING ROOM





DINING ROOM





MASTER BEDROOM





MASTER BEDROOM





### MASTER BATHROOM





WALK-IN CLOSET





TERRACE





# COMMERCIAL TERMS & PAYMENT PLAN

C R O W N

de GRISOGONO



For more information or to book a viewing tour get in touch with our Off Plan & Investment team today:

+971 4 302 5800

info@hausandhaus.com

www.hausandhaus.com Award-winning Dubai Real Estate agency