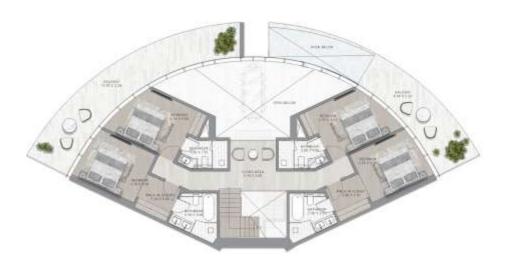

#### LEVEL 36TH TO 37TH

3-BR DUPLEX & 4-BR DUPLEX

STUDIO, 1 BR, 2 BR, 2-BR DUPLEX