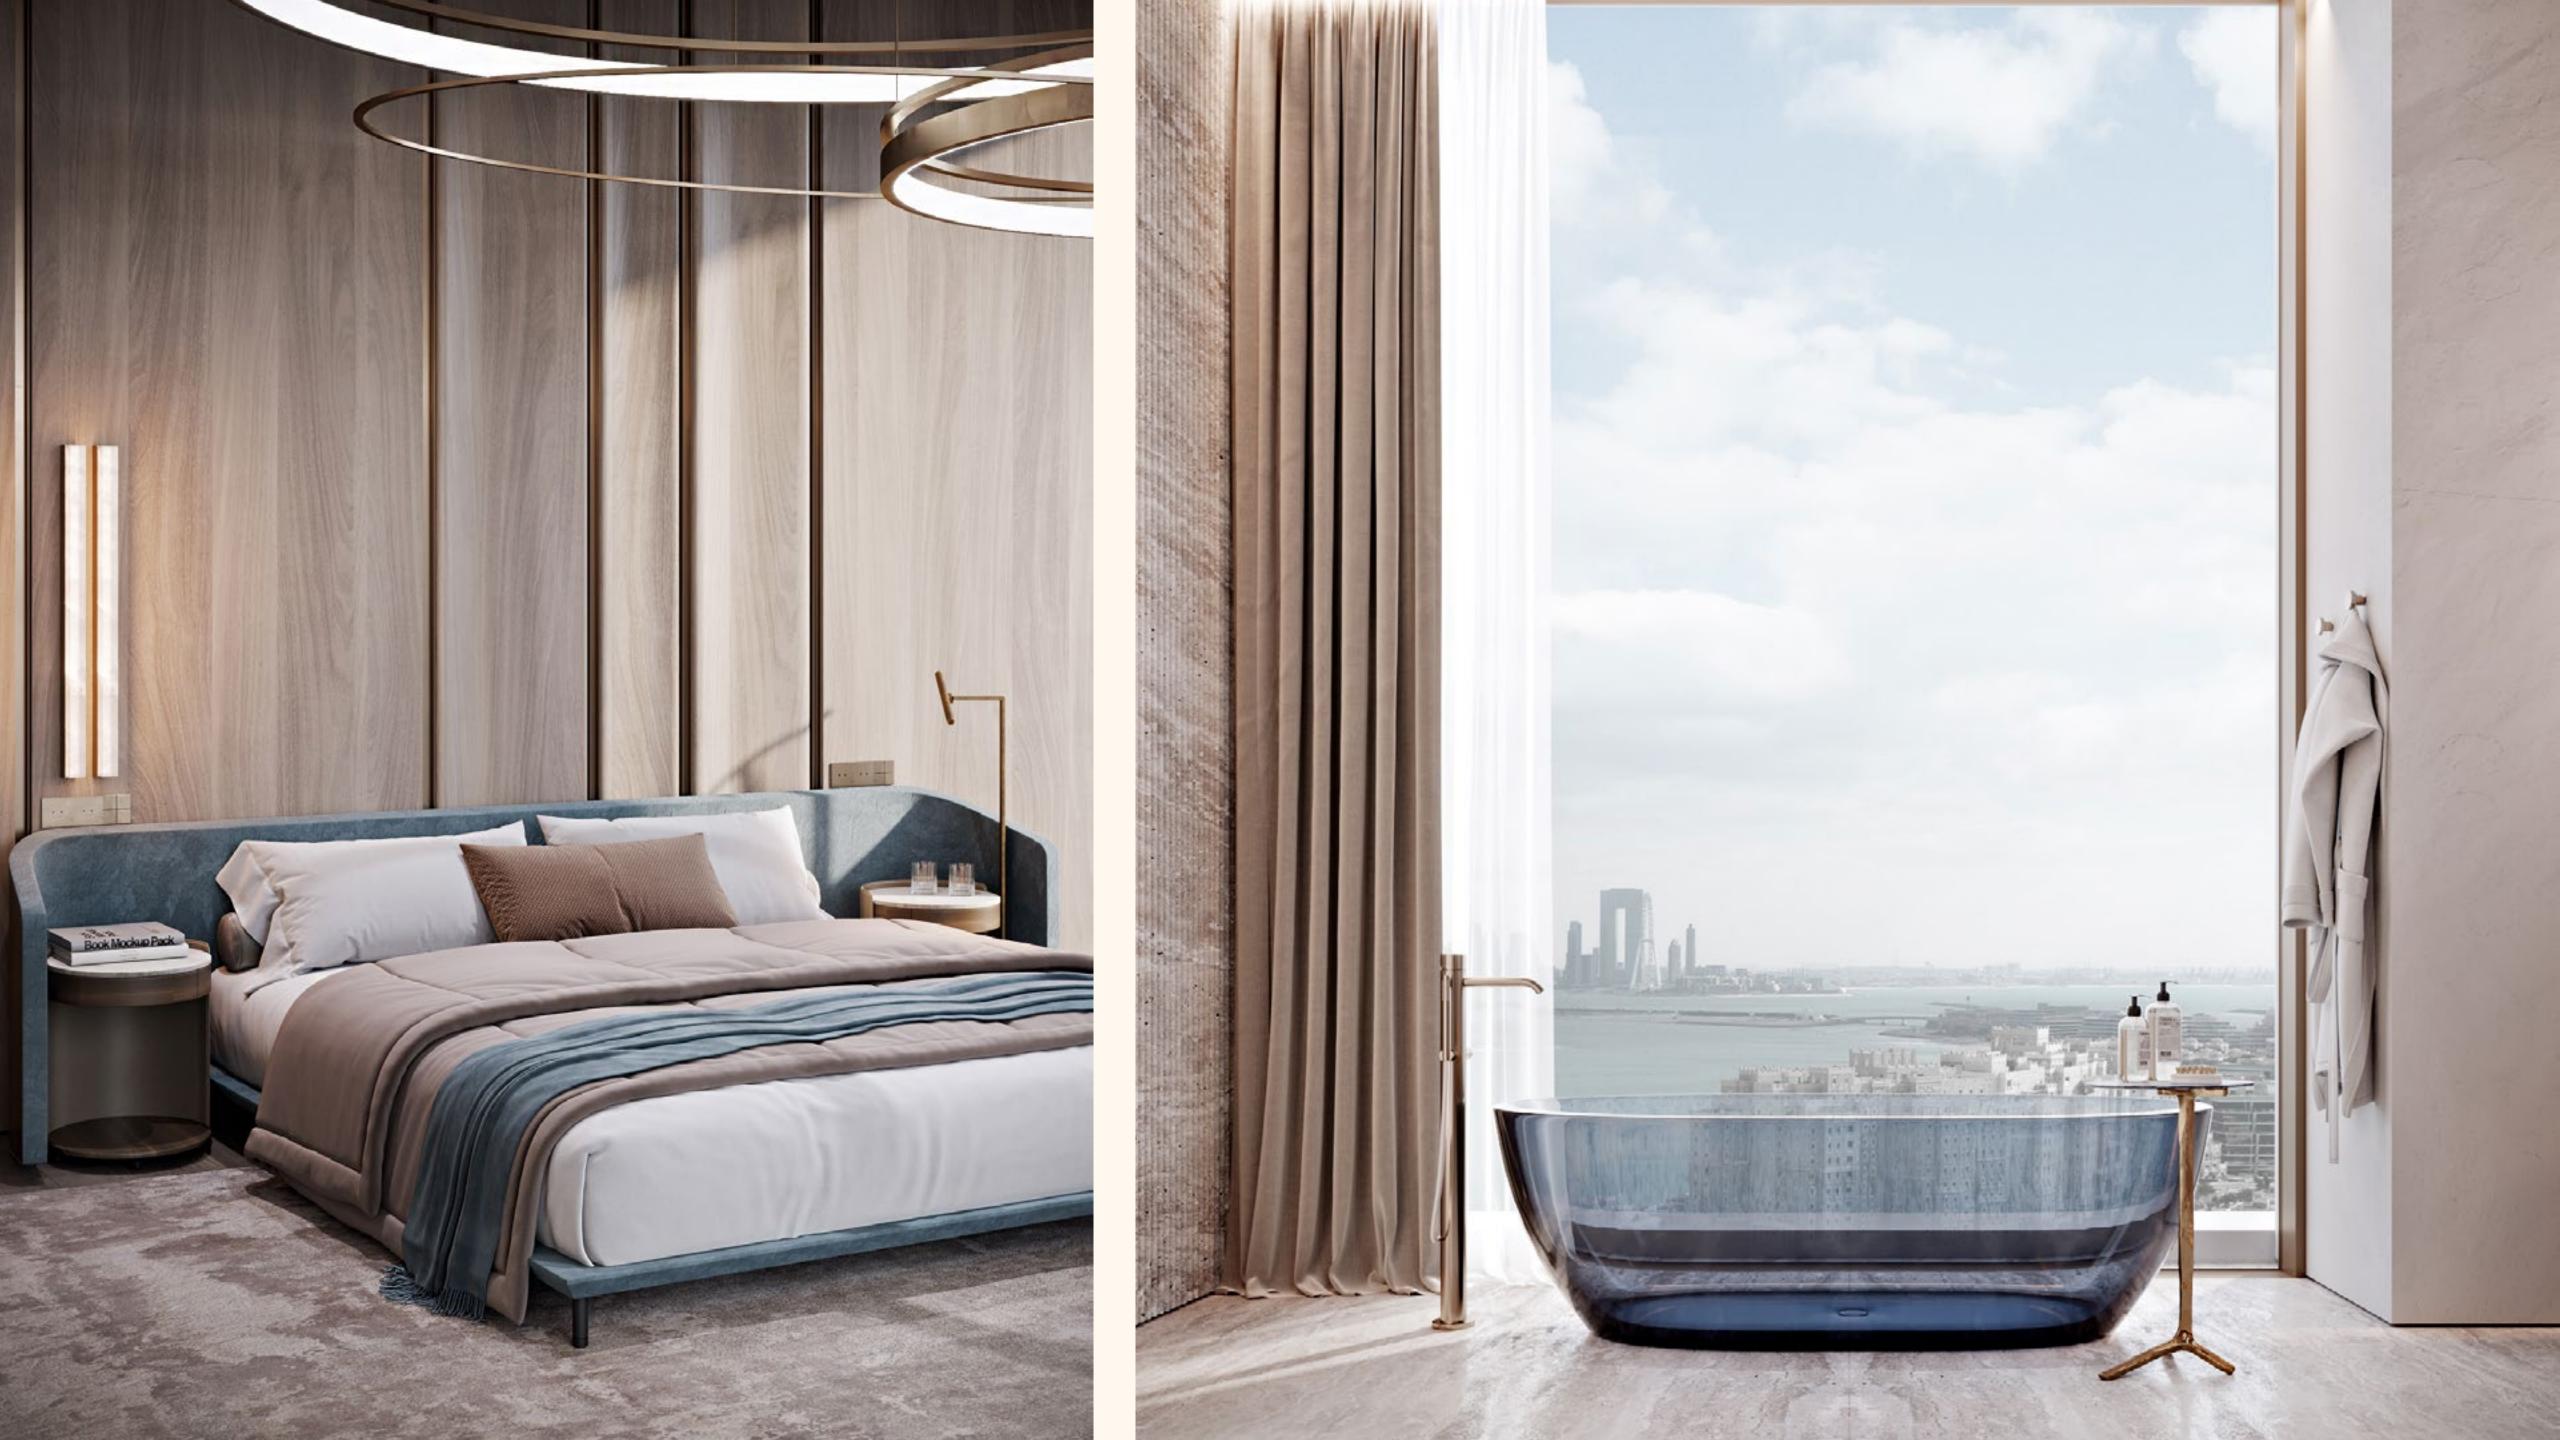

Once you have arrived into your private paradise you will be welcomed by full floor to ceiling windows, double height spaces of up to 6.5 metre, and huge terraces with landscaping all around.

Larger units will have private swimming pools on their terraces, enthralled by a vista of city and sea.

# Indoor and outdoor living

Indoor outdoor living is maximized through floor to ceiling windows, oversized glass glazing and sumptuous terraces with grand spaces to seamlessly blend the natural elements of sun sea and expansive views with the elegant interiors