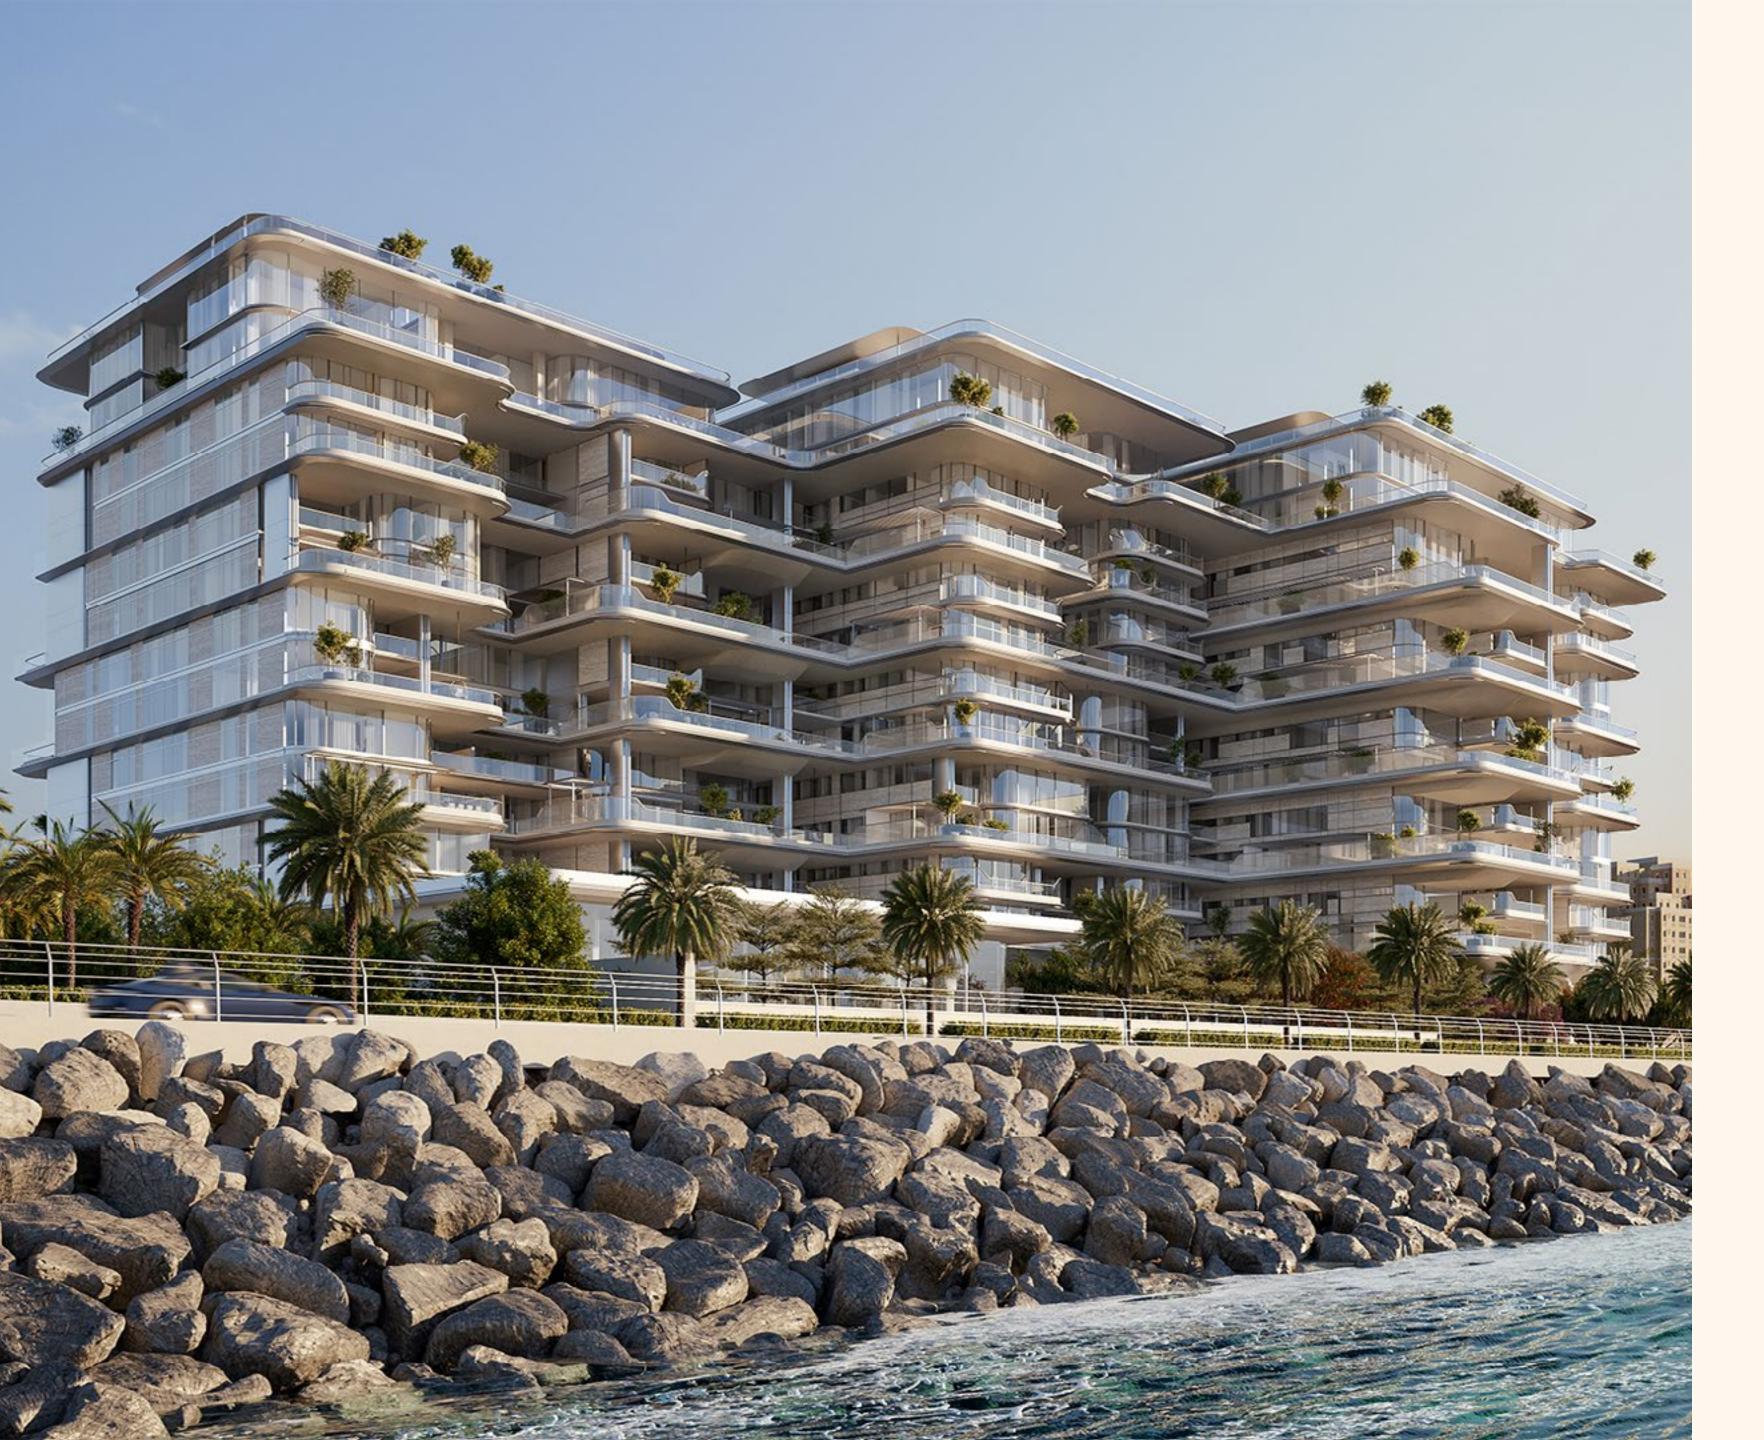

### At the apex of an icon, Palm Jumeirah

An iconic luxury peninsula with a unique connection to the sea, the Palm Jumeirah is a destination without peer, with many of Dubai's finest restaurants, clubs and beach resorts only moments away, while the rest of the wonders of Dubai lie within easy reach.

Situated on an 29,000 square-metre beachfront plot at the apex of the Palm's crescent, ORLA enjoys a privileged position and uninterrupted 270-degree views from Dubai's sky-scraping skyline to the turquoise waters of the Arabian Gulf that stretch to the horizon.

### Views

Uninterrupted 270 degree views from Dubai's skyline to the turquoise waters of the Arabian Gulf that stretch to the horizon.

# Location

Situated on the crescent of the world-renowned landmark, Palm Jumeriah, ORLA occupies a beachfront position right at the pinnacle of Dubai's archipelago.