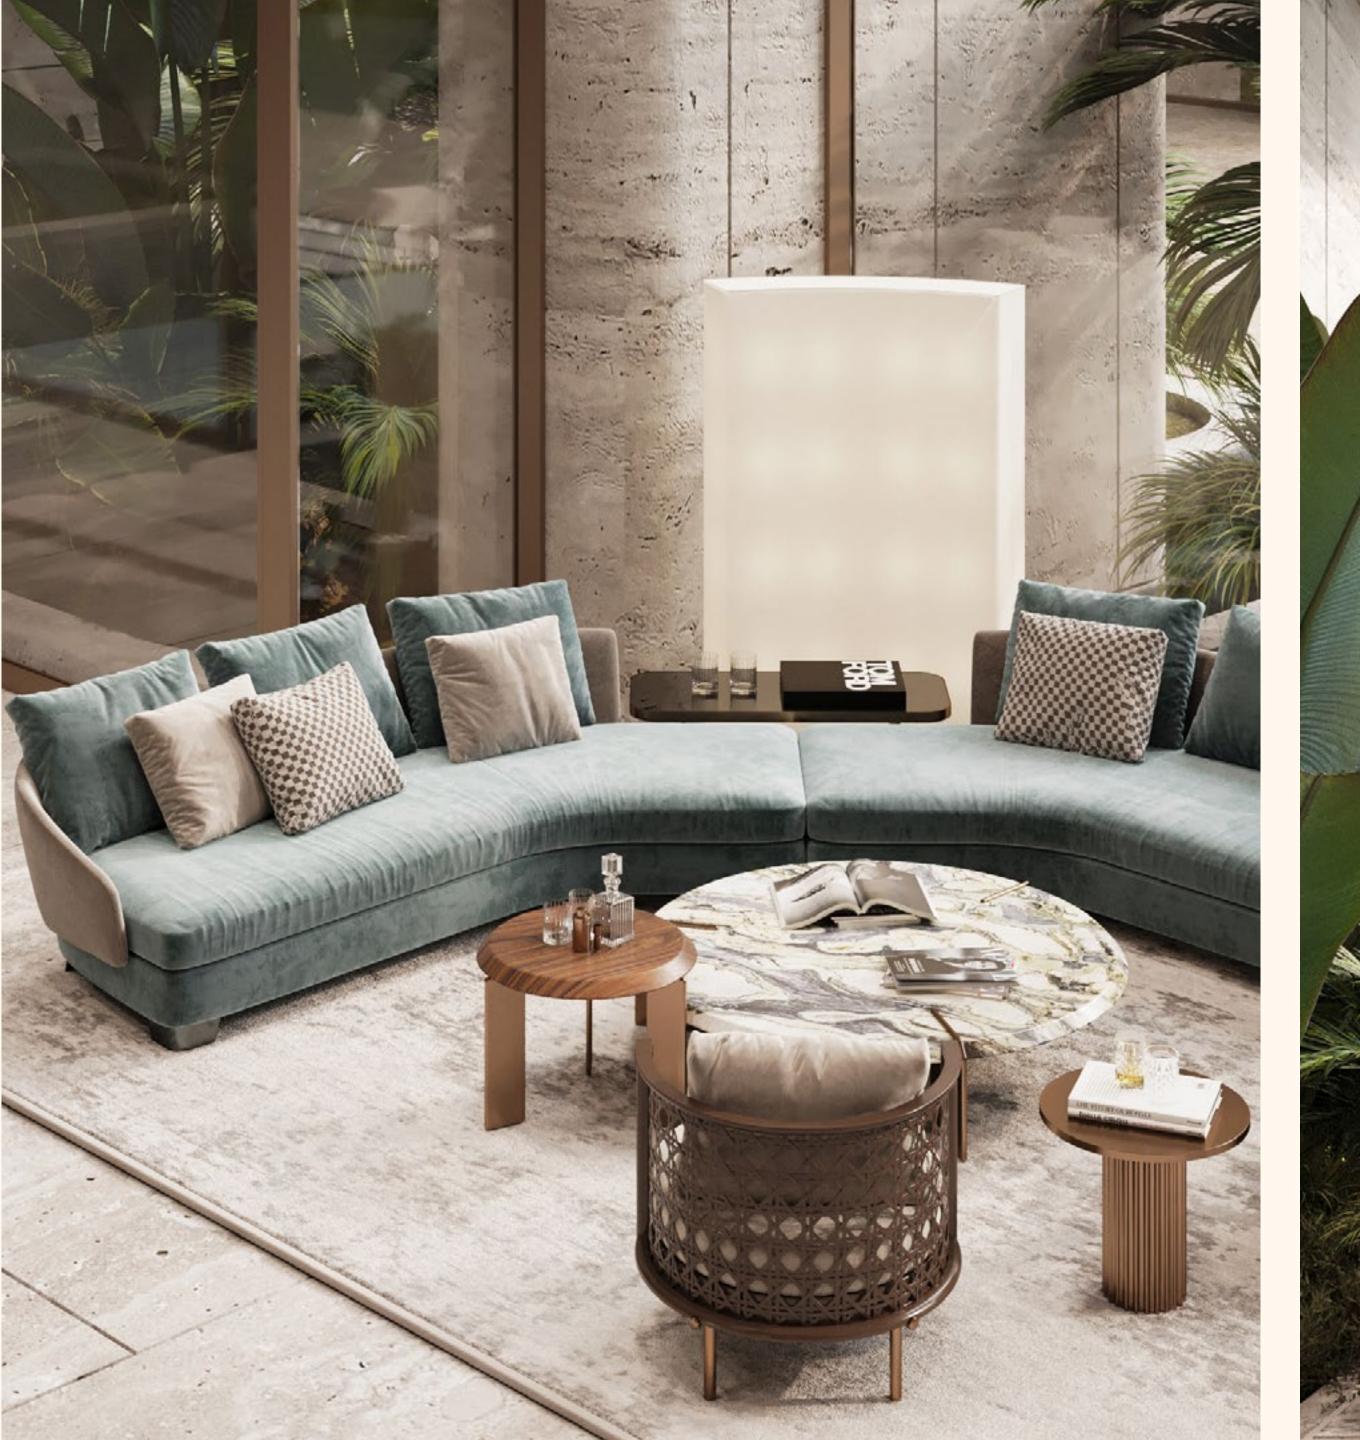

### Amenities elevated

Your health and wellbeing are at the heart of the ORLA experience, with every aspect of a premium Dubai lifestyle carefully considered and crafted for your pleasure.

ORLA contains an abundance of resident-only experiences and facilities at your disposal, all managed by Dorchester Collection. Punctuated by breath-taking vistas and soothing sounds, you will find exclusive escapes for every taste, resident only beach club and a private cinema for up to 16 guests to a sophisticated cigar lounge and relaxation lounges throughout, contributing to a refined lifestyle that reflects your stature.

#### Residents enjoy exclusive use of ORLA's unbeatable amenities:

- Resident only beach club with indoor and outdoor dining
- Large infinity temperature controlled outdoor pool
- Indoor lap pool
- Children's pool and play area
- Pet grooming salon
- Spa with treatment rooms, salon, sauna & steam room
- State-of-the-art fitness centre
- Plunge pools and jacuzzis
- Cycling and yoga studios
- Business centre with 2 meeting rooms, boardroom and multi-functional events space
- Library lounge
- Cigar lounge
- Private cinema
- Bowling alley

With a plethora of first-class facilities both within each tower and across the lush waterfront grounds, ORLA residents enjoy the best aspects of a world-class retreat, all within the private confines of the property.