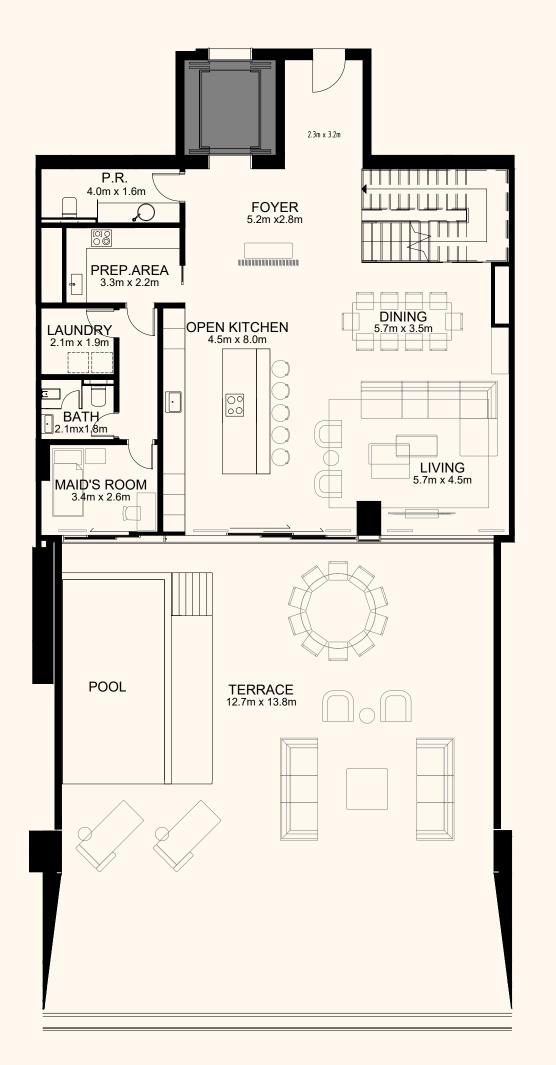

#### Unit 401 – Type 1

4 Bedroom Simplex
Typical Duplex level floor

| Residence | 4,564 sq. ft. |  |
|-----------|---------------|--|
| Terrace   | 1,970 sq. ft. |  |
| Total     | 6,535 sq. ft. |  |

)( Dorchester Collection