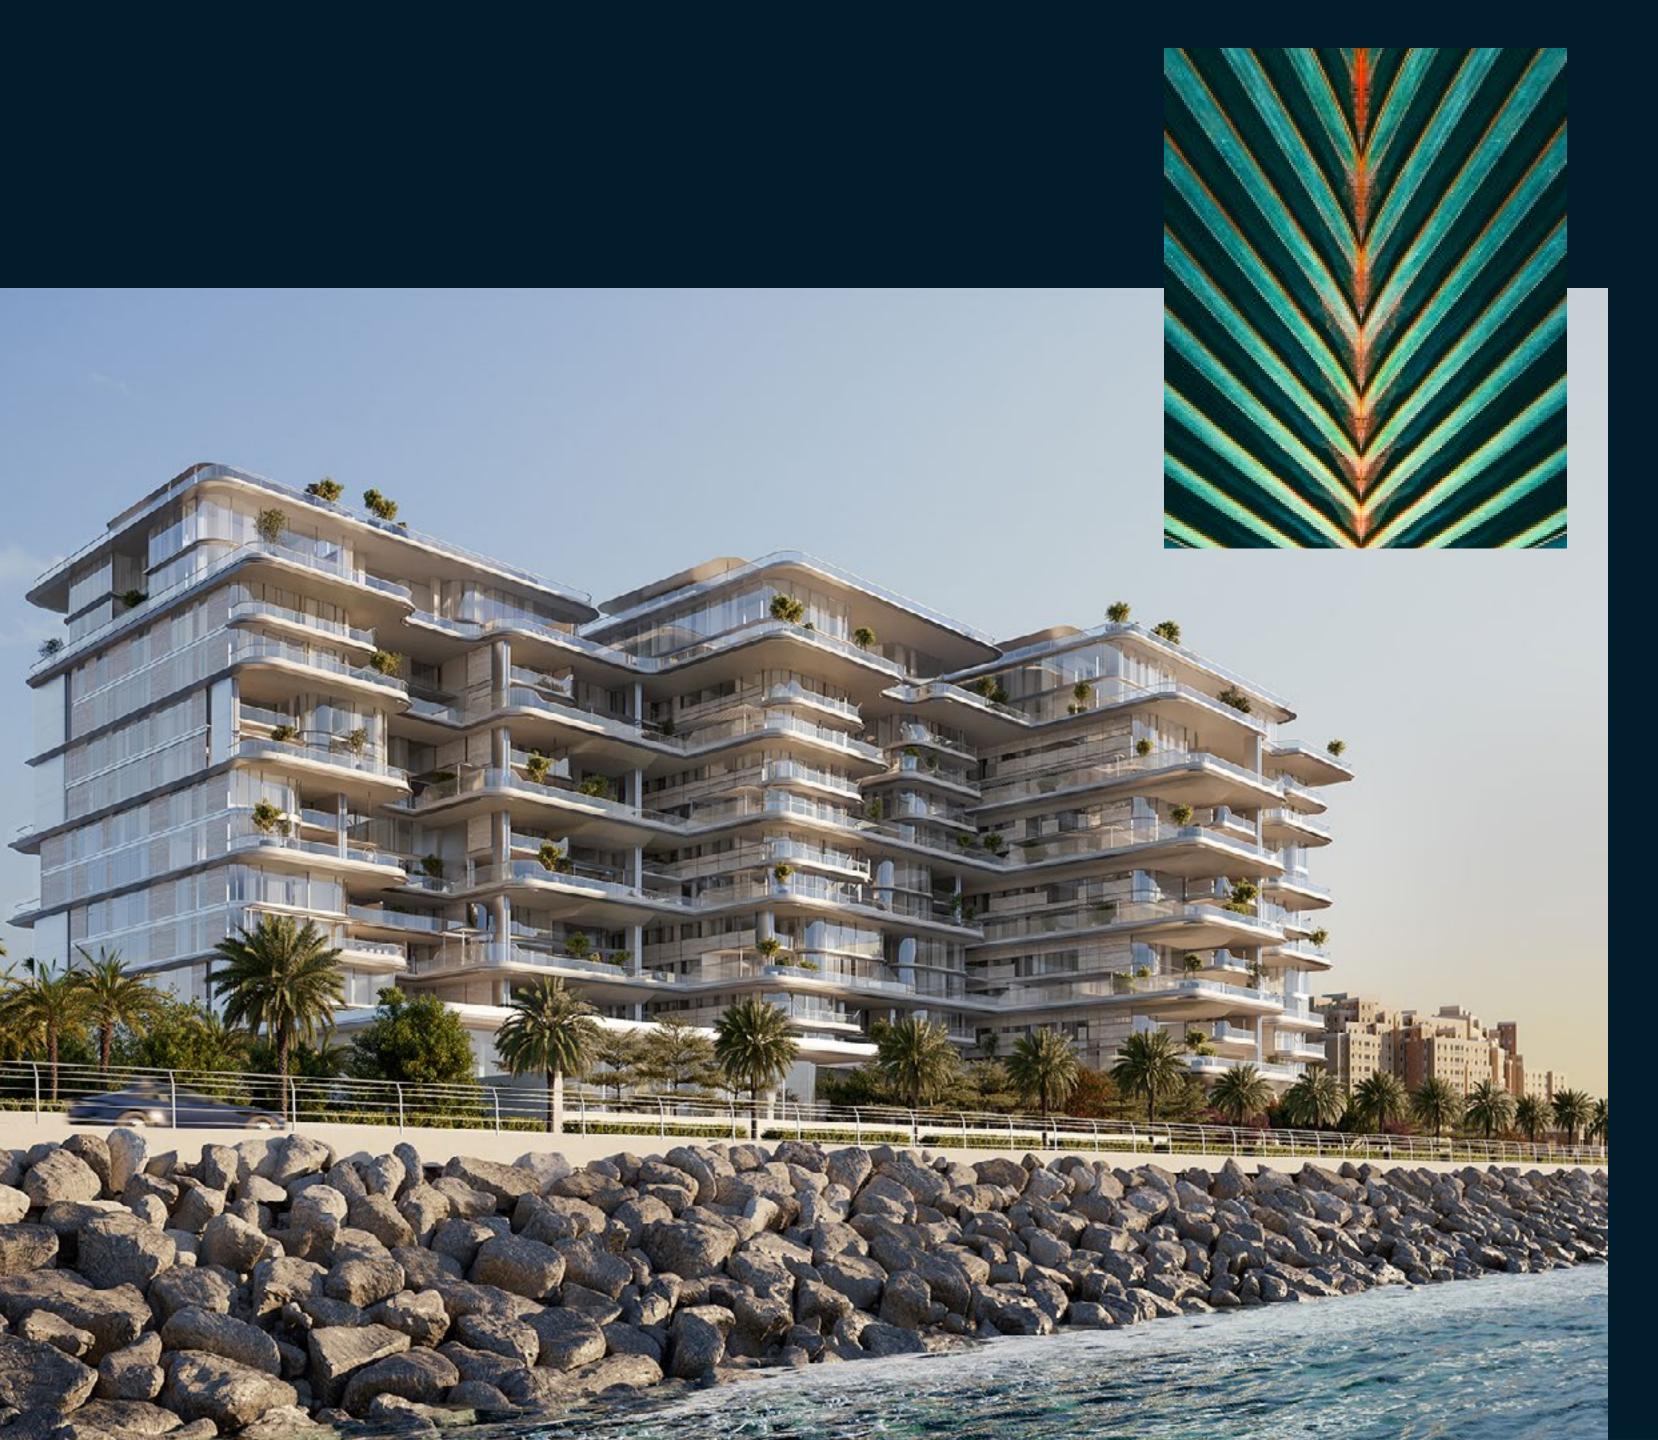

### At the apex of an icon, Palm Jumeirah

An iconic luxury peninsula with a unique connection to the sea, the Palm Jumeirah is a destination without peer, with many of Dubai's finest restaurants, clubs and beach resorts only moments away, while the rest of the wonders of Dubai lie within easy reach.

Situated on an 29,000 square-metre beachfront plot at the apex of the Palm's crescent, ORLA enjoys a privileged position and uninterrupted 270-degree views from Dubai's sky-scraping skyline to the turquoise waters of the Arabian Gulf that stretch to the horizon.

# Location

Situated on the crescent of the world-renowned landmark, Palm Jumeriah, ORLA occupies a beachfront position right at the pinnacle of Dubai's archipelago.