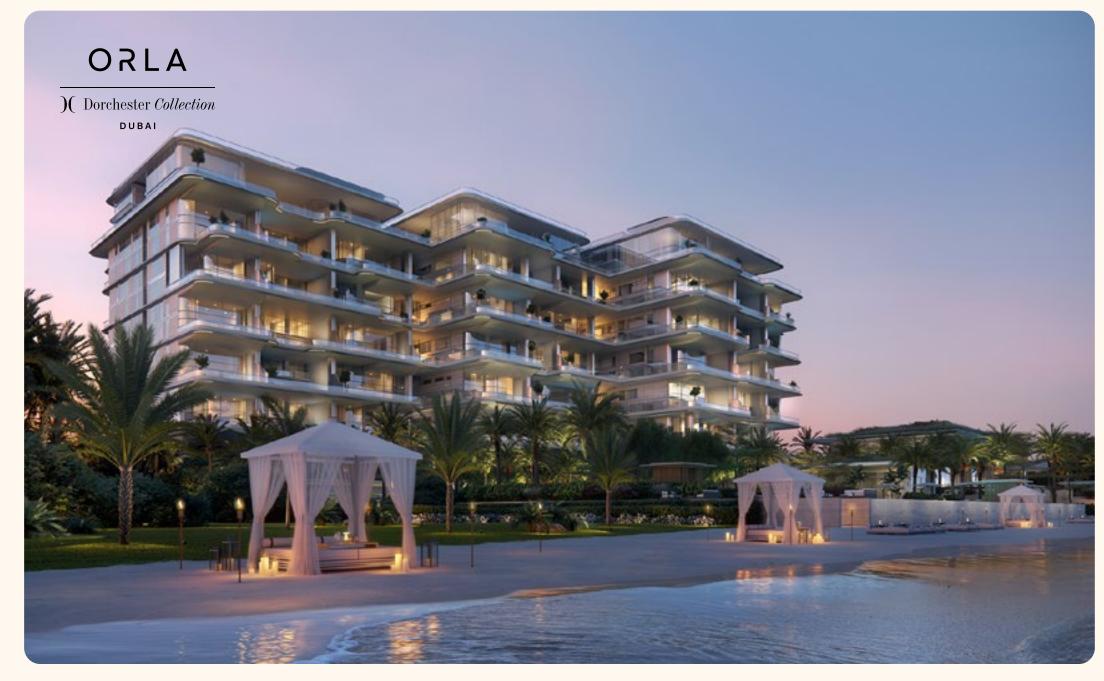

### ORLA

) ( Dorchester Collection DUBAI

by OMNIYAT

### At the apex of an icon, Palm Jumeirah

An iconic luxury peninsula with a unique connection to the sea, the Palm Jumeirah is a destination without peer, with many of Dubai's finest restaurants, clubs and beach resorts only moments away, while the rest of the wonders of Dubai lie within easy reach.

Situated on an 29,000 square-metre beachfront plot at the apex of the Palm's crescent, ORLA enjoys a privileged position and uninterrupted 270-degree views from Dubai's sky-scraping skyline to the turquoise waters of the Arabian Gulf that stretch to the horizon.

### ORLA beach club

ORLA inhabits Dubai's first of its kind lifestyle experience with its exclusive resident-only beach club, sprawling across 150 metres of unspoiled Palm Jumeirah beach and crystal waters of the Arabian Gulf. Proudly placed next to the beach club is a large glistening infinity pool lined with comfortable sun loungers as well as luxurious cabanas, complemented with five-star services for all of your culinary desires.