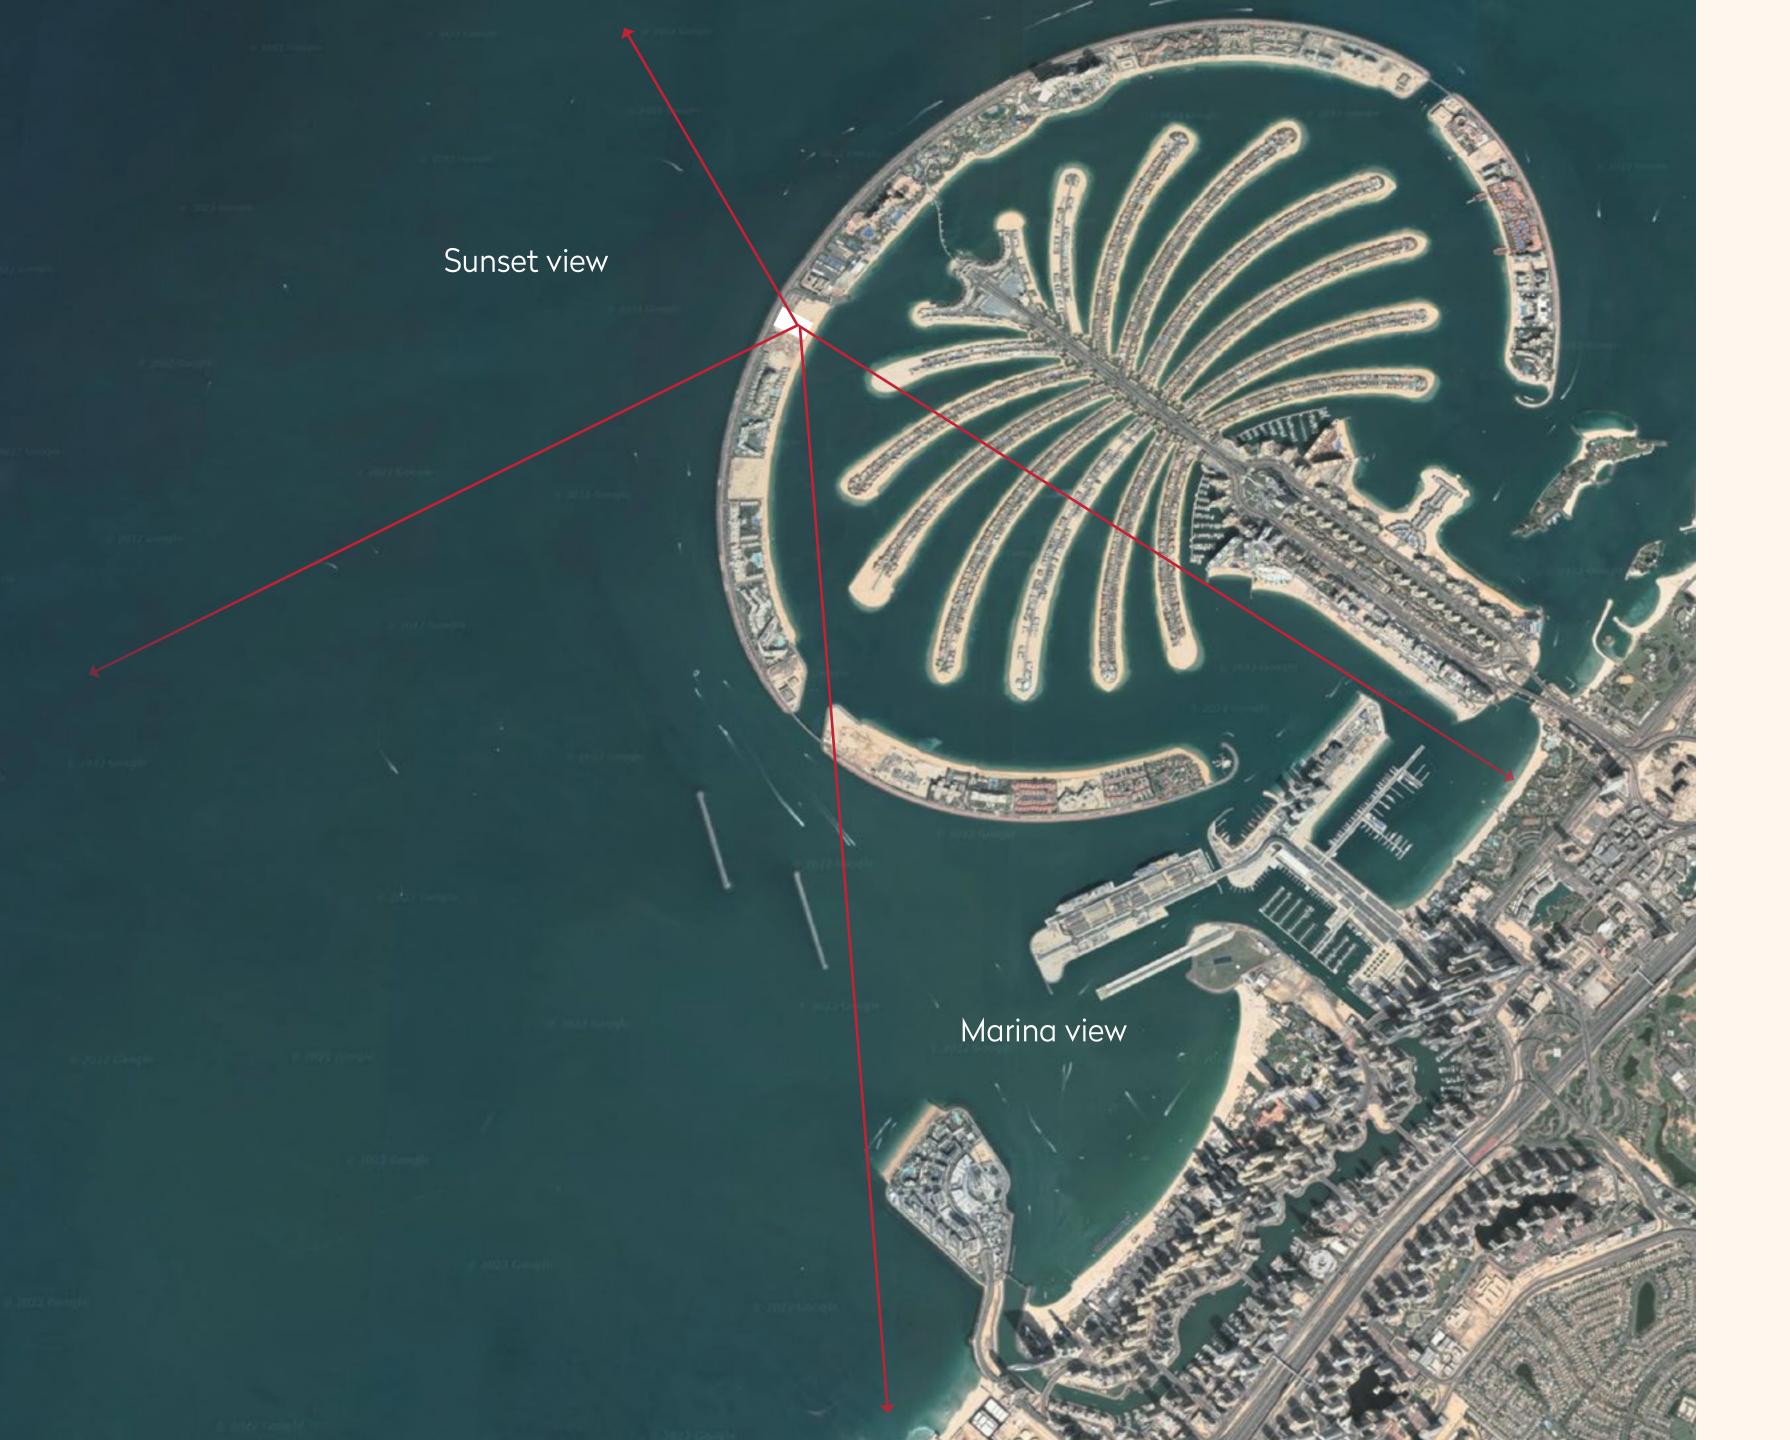

Situated on an 29,000 square-metre beachfront plot at the apex of the Palm's crescent, ORLA enjoys a privileged position and uninterrupted 270-degree views from Dubai's sky-scraping skyline to the turquoise waters of the Arabian Gulf that stretch to the horizon.

### Views

Uninterrupted 270 degree views from Dubai's skyline to the turquoise waters of the Arabian Gulf that stretch to the horizon.

Organic by design, ORLA's towers are linked together to optimise the wind flow to assist in channelling the cooling breezes to the residences and situated to allow residents to enjoy both sunrise and sunset experiences.