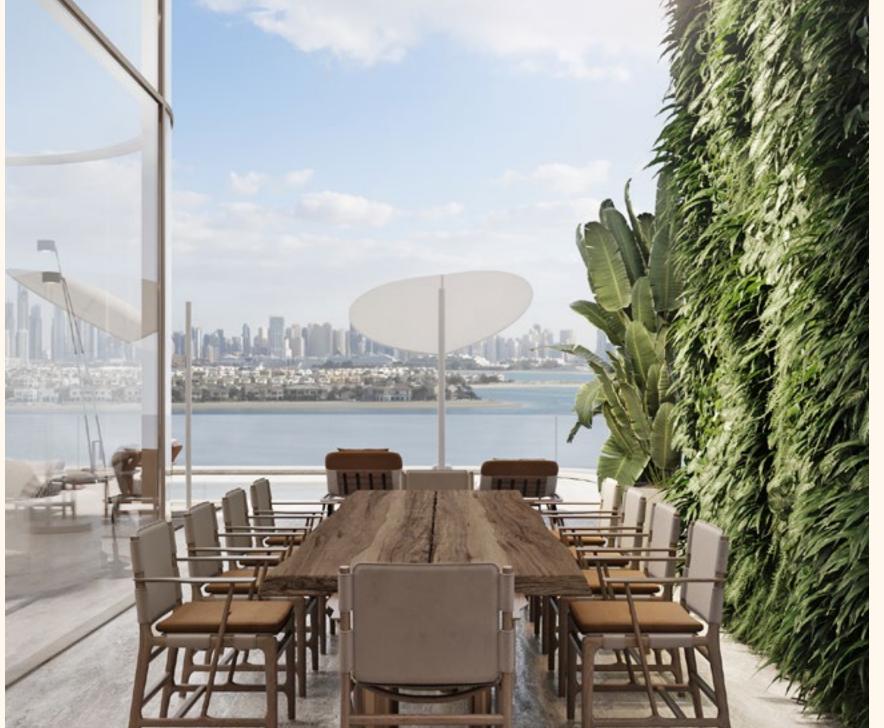

### Residences that stand apart

With each residence carefully positioned and designed to beautifully blend indoor and outdoor spaces and create vantage points to capturing the many magnificent views across the facilities and to the city beyond, you will be left in awe at the ever-shifting seascapes that greet you around every corner.

# Indoor and outdoor living

Indoor outdoor living is maximized through floor to ceiling windows, oversized glass glazing and sumptuous terraces with grand spaces to seamlessly blend the natural elements of sun sea and expansive views with the elegant interiors

# Landscape design

World-renowned landscape architects will be crafting, creating and building the ecosystem, weaving in layered stories that have people and the environment at the heart of design. The landscape amenity offers a discerning design, set in its own expanse of gardens and grand open spaces. Shaded forest courtyards with entry water fountains flow to the central well that nourishes the gardens in which spacious standalone guest pavilions, playground, terraced courts, cascades and pools rest. Views stretch across bosques of olives, acacias and palms forming the oasis and extend to the Dubai skyline on the horizon.