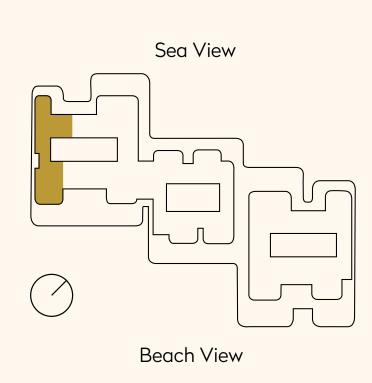

#### Unit 401 – Type 1

4 Bedroom Simplex
Typical Duplex level floor

| Residence | 4,564 sq. ft. |  |
|-----------|---------------|--|
| Terrace   | 1,970 sq. ft. |  |
| Total     | 6,535 sq. ft. |  |

)( Dorchester Collection