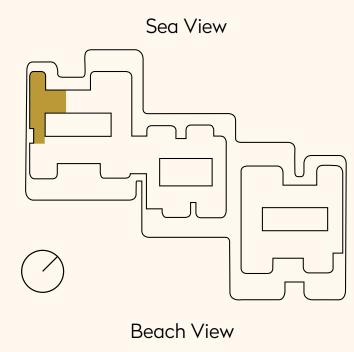

### No two are quite alike

ORLA's 85 tower residences and 3 sky palaces are a mix of two, three and four-bedroom units floating above the resort and shimmering sea. Each have a unique layout spread over one or two storeys, ensuring the best use of each space and providing an array of options to suit every resident's individual desires.

#### Unit 401 – Type 1

4 Bedroom Simplex
Typical Duplex level floor

| Residence | 4,564 sq. ft. |  |
|-----------|---------------|--|
| Terrace   | 1,970 sq. ft. |  |
| Total     | 6,535 sq. ft. |  |

)( Dorchester Collection