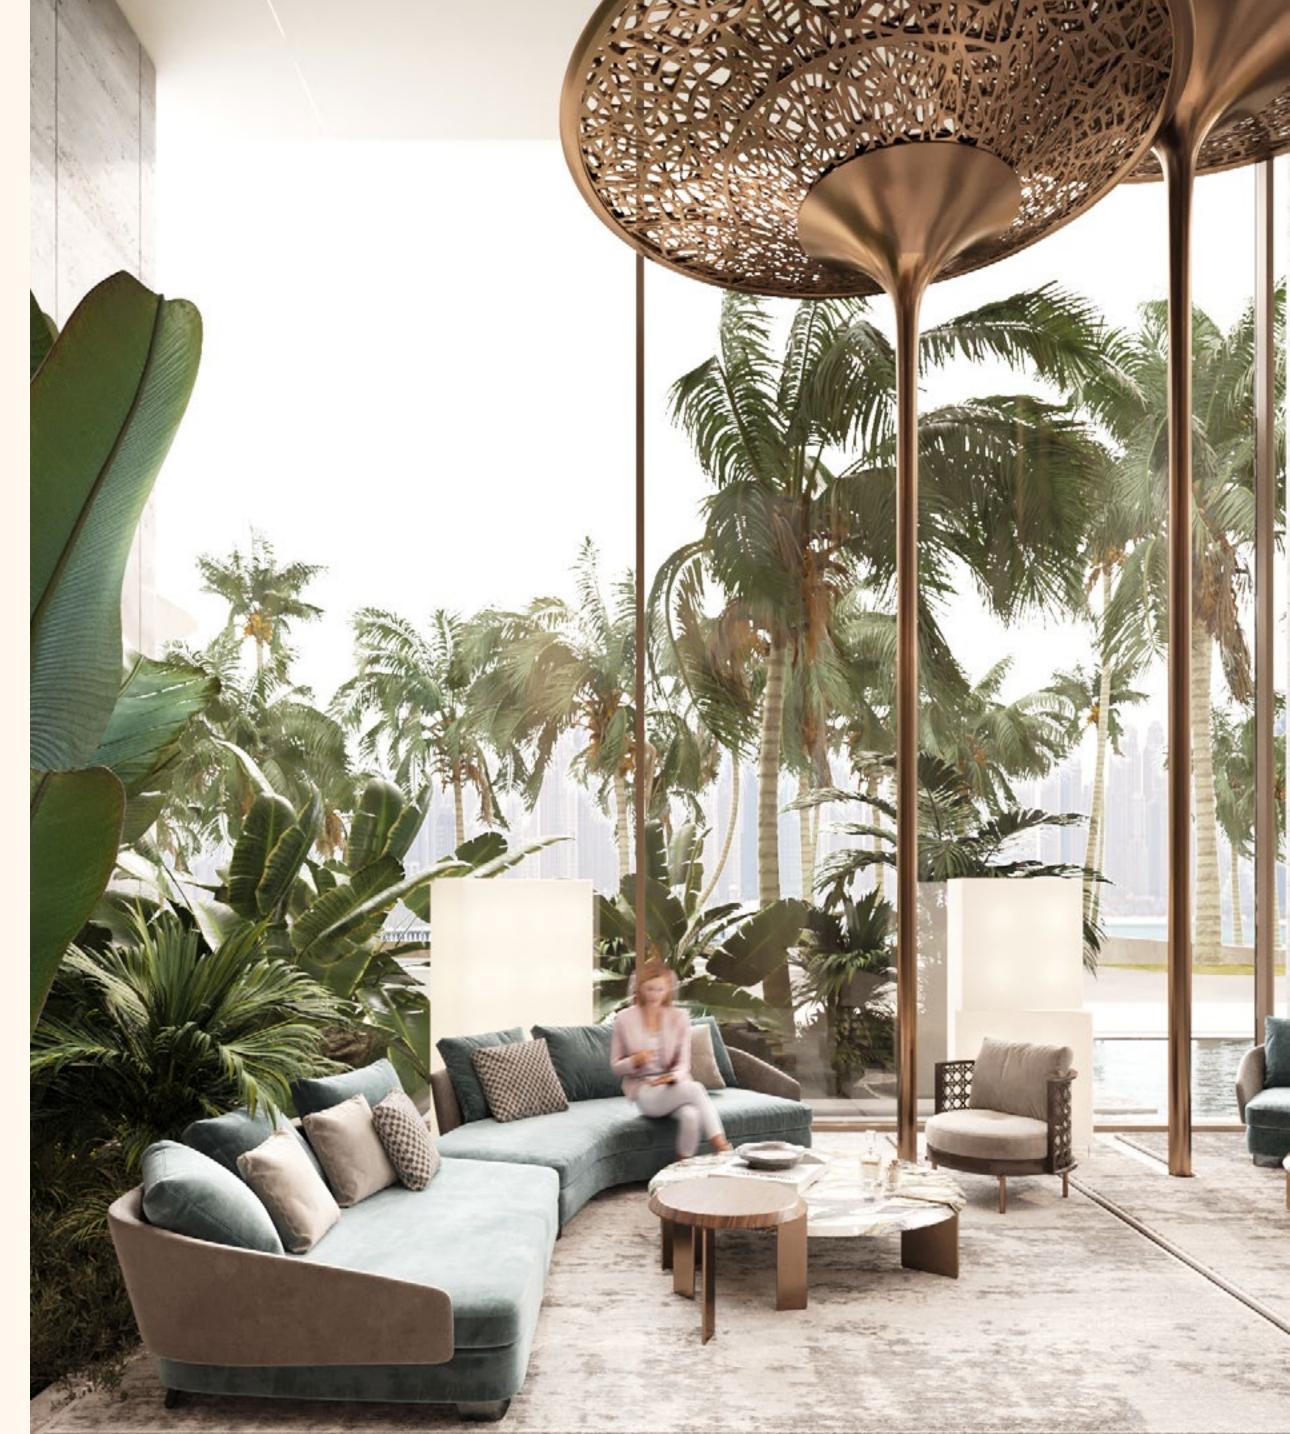

### Amenities elevated

Your health and wellbeing are at the heart of the ORLA experience, with every aspect of a premium Dubai lifestyle carefully considered and crafted for your pleasure.

ORLA contains an abundance of resident-only experiences and facilities at your disposal, all managed by Dorchester Collection. Punctuated by breath-taking vistas and soothing sounds, you will find exclusive escapes for every taste, resident only beach club and a private cinema for up to 16 guests to a sophisticated cigar lounge and relaxation lounges throughout, contributing to a refined lifestyle that reflects your stature.

#### Residents enjoy exclusive use of ORLA's unbeatable amenities:

- Resident only beach club with indoor and outdoor dining
- Large infinity temperature controlled outdoor pool
- Indoor lap pool
- Children's pool and play area
- Pet grooming salon
- Spa with treatment rooms, salon, sauna & steam room
- State-of-the-art fitness centre
- Plunge pools and jacuzzis
- Cycling and yoga studios
- Business centre with 2 meeting rooms, boardroom and multi-functional events space
- Library lounge
- Cigar lounge
- Private cinema
- Bowling alley

With a plethora of first-class facilities both within each tower and across the lush waterfront grounds, ORLA residents enjoy the best aspects of a world-class retreat, all within the private confines of the property.