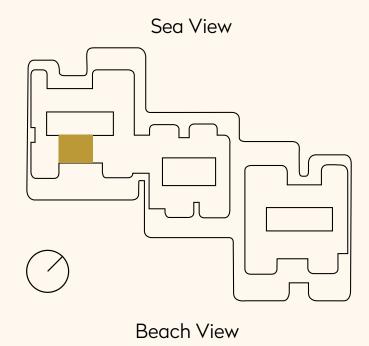

### Unit 402 – Type 2

#### 3 Bedroom Duplex

| Residence | 3,509 sq. ft. |  |
|-----------|---------------|--|
| Terrace   | 2,293 sq. ft. |  |
| Total     | 5,802 sq. ft. |  |

Lower floor Upper floor