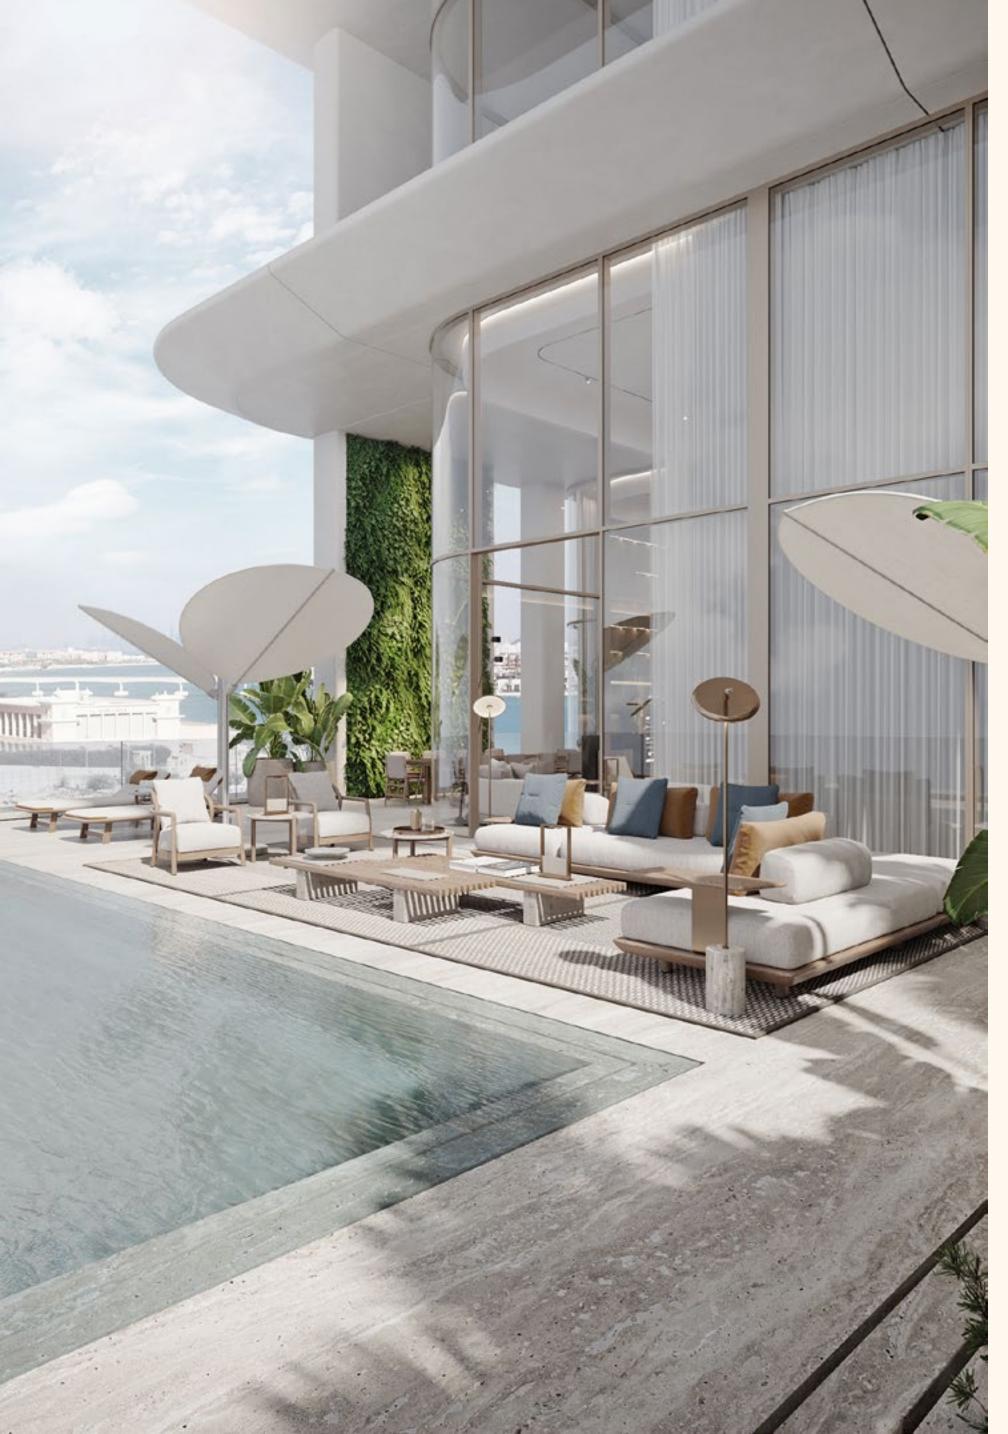

Once you have arrived into your private paradise you will be welcomed by full floor to ceiling windows, double height spaces of up to 6.5 metre, and huge terraces with landscaping all around.

Larger units will have private swimming pools on their terraces, enthralled by a vista of city and sea.

# Indoor and outdoor living

Indoor outdoor living is maximized through floor to ceiling windows, oversized glass glazing and sumptuous terraces with grand spaces to seamlessly blend the natural elements of sun sea and expansive views with the elegant interiors

### ORLA beach club

ORLA inhabits Dubai's first of its kind lifestyle experience with its exclusive resident-only beach club, sprawling across 150 metres of unspoiled Palm Jumeirah beach and crystal waters of the Arabian Gulf. Proudly placed next to the beach club is a large glistening infinity pool lined with comfortable sun loungers as well as luxurious cabanas, complemented with five-star services for all of your culinary desires.

Spend your day sipping on refreshing cocktails in privacy, and enjoy a poolside lunch with family and friends while you leave the hustle and bustle of Dubai behind you.