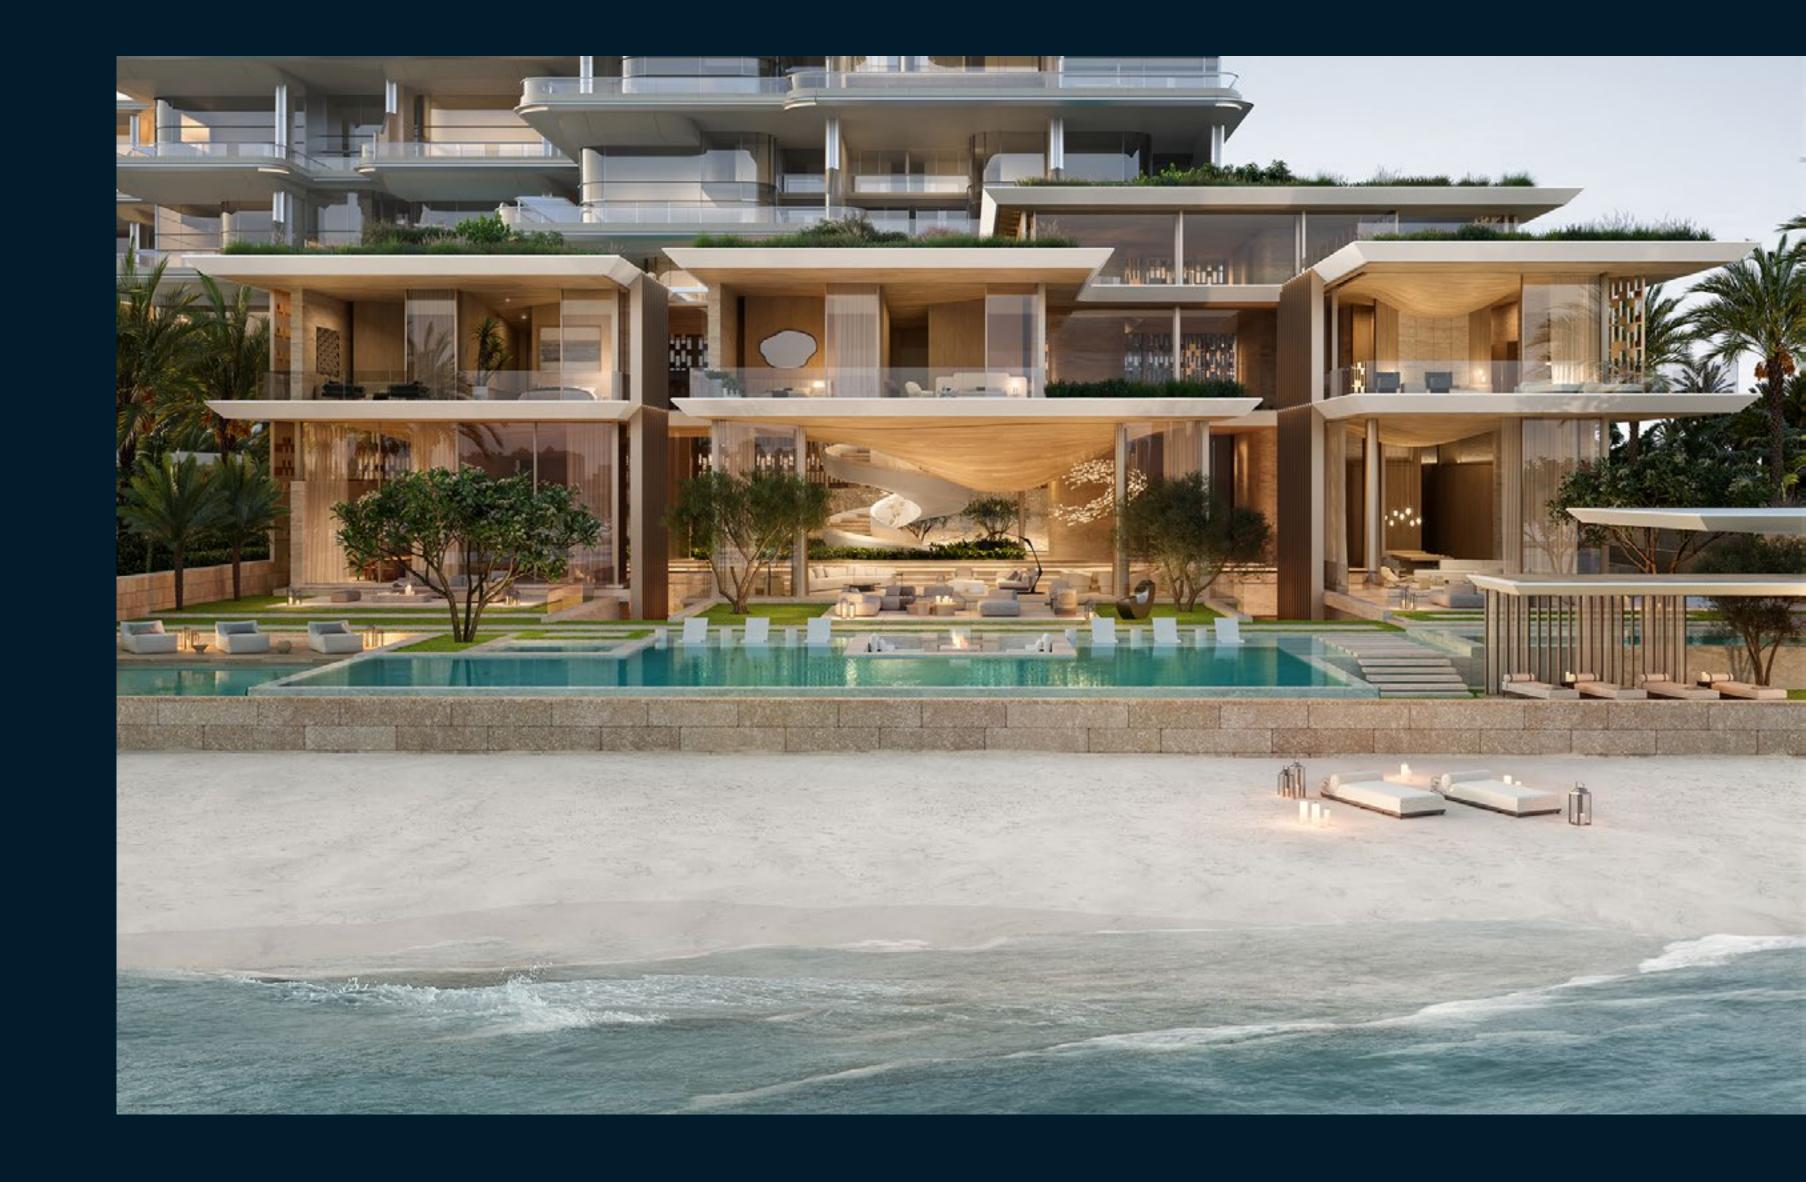

### Beach Mansion

The Dubai dream comes alive at ORLA'S mansion, designed by Award-winning international architecture firm Soata. The mansion provides unique vantage point straight down the trunk of Palm Jumeirah, allowing you to step down from your private pool veranda directly onto your verdant garden and the warm white sands of a sparkling beach below. Ideal as a fabulous family residence or the ultimate beachside second home, the mansion offer every imaginable convenience and amenities.

From vast living and dining spaces and a custom open kitchen on the ground floor, to beautiful ensuite bedrooms overlooking the resort-like facilities to the dedicated recreation room, private spa, bowling alley and exclusive 10 car garage in the lower ground floor – a life of leisure is yours at ORLA.

### ORLA beach club

ORLA inhabits Dubai's first of its kind lifestyle experience with its exclusive resident-only beach club, sprawling across 150 metres of unspoiled Palm Jumeirah beach and crystal waters of the Arabian Gulf. Proudly placed next to the beach club is a large glistening infinity pool lined with comfortable sun loungers as well as luxurious cabanas, complemented with five-star services for all of your culinary desires.

Spend your day sipping on refreshing cocktails in privacy, and enjoy a poolside lunch with family and friends while you leave the hustle and bustle of Dubai behind you.