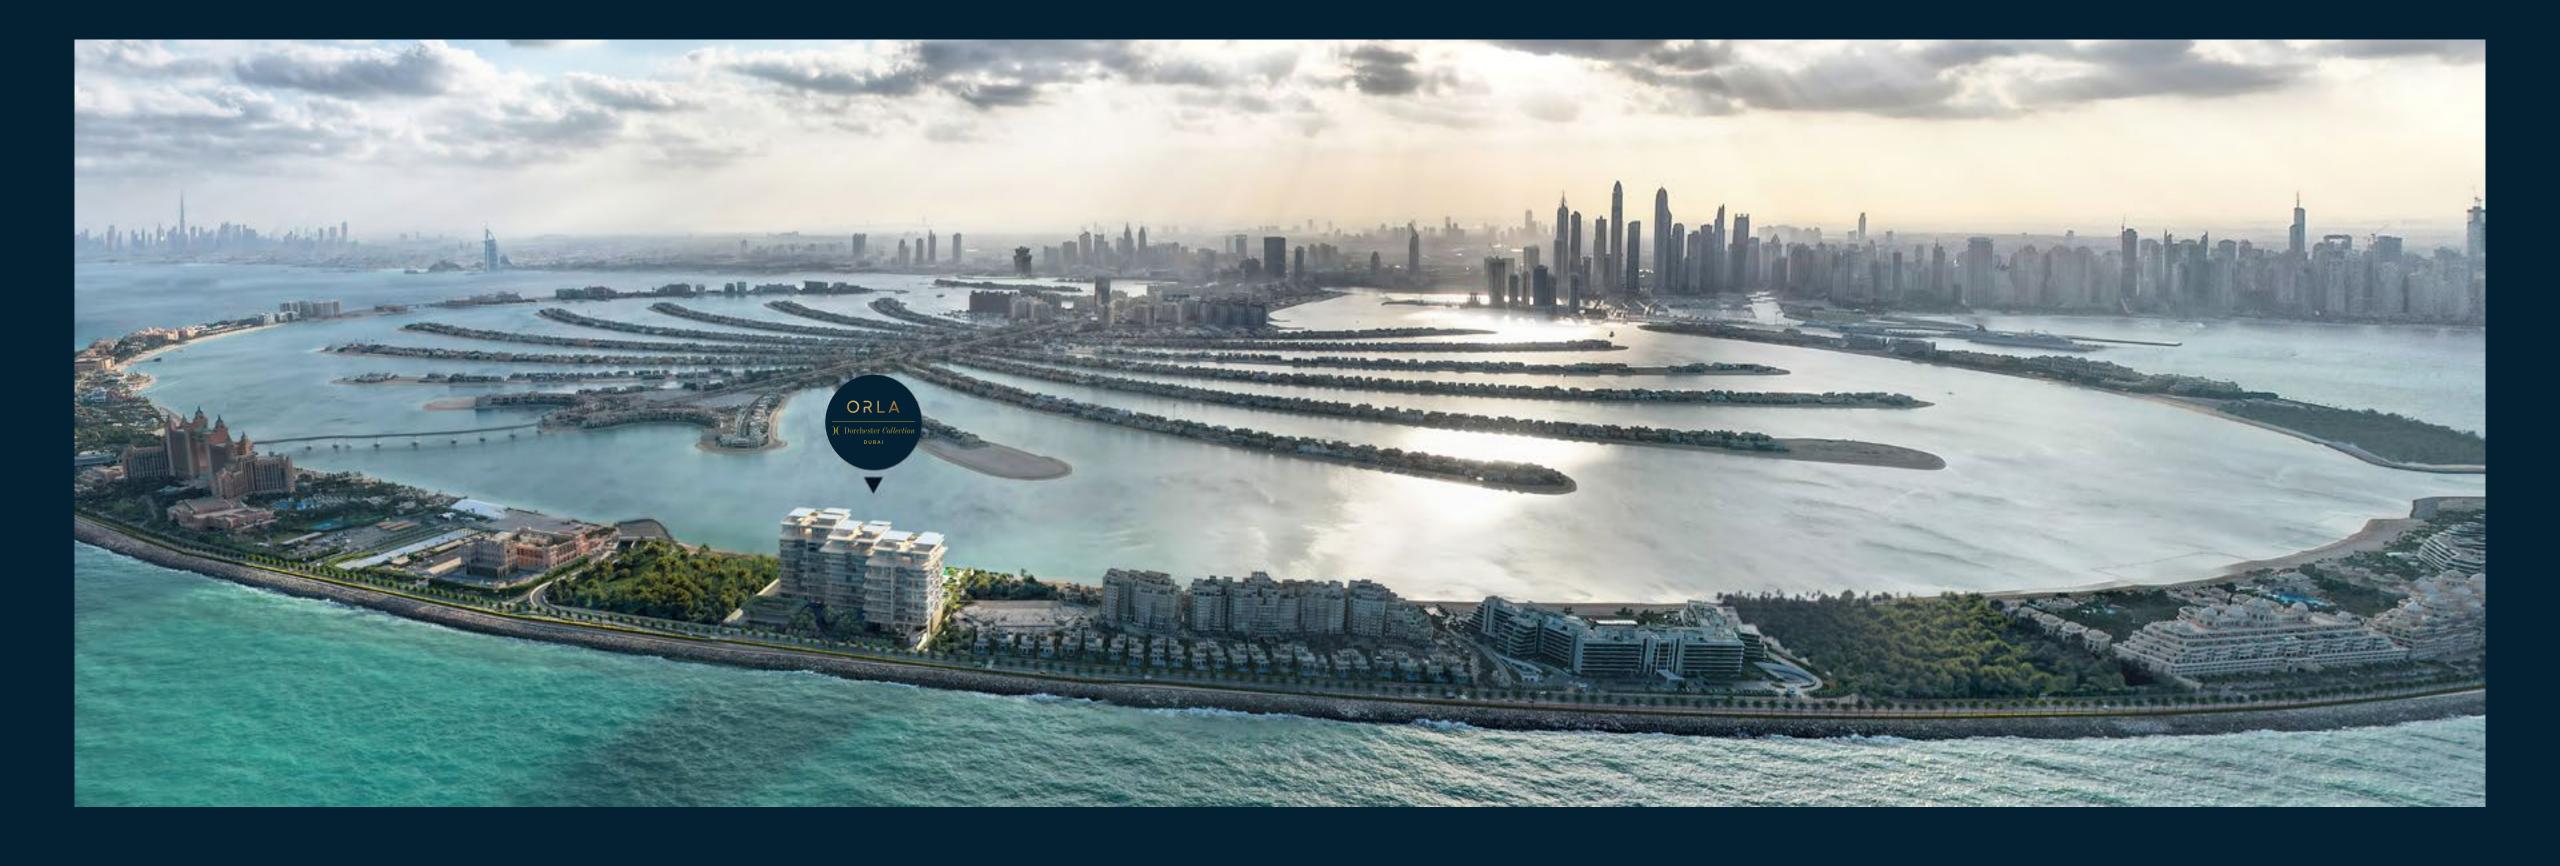

### At the apex of an icon, Palm Jumeirah

An iconic luxury peninsula with a unique connection to the sea, the Palm Jumeirah is a destination without peer, with many of Dubai's finest restaurants, clubs and beach resorts only moments away, while the rest of the wonders of Dubai lie within easy reach.

Situated on an 29,000 square-metre beachfront plot at the apex of the Palm's crescent, ORLA enjoys a privileged position and uninterrupted 270-degree views from Dubai's sky-scraping skyline to the turquoise waters of the Arabian Gulf that stretch to the horizon.

### Views

Uninterrupted 270 degree views from Dubai's skyline to the turquoise waters of the Arabian Gulf that stretch to the horizon.

# Location

Situated on the crescent of the world-renowned landmark, Palm Jumeriah, ORLA occupies a beachfront position right at the pinnacle of Dubai's archipelago.