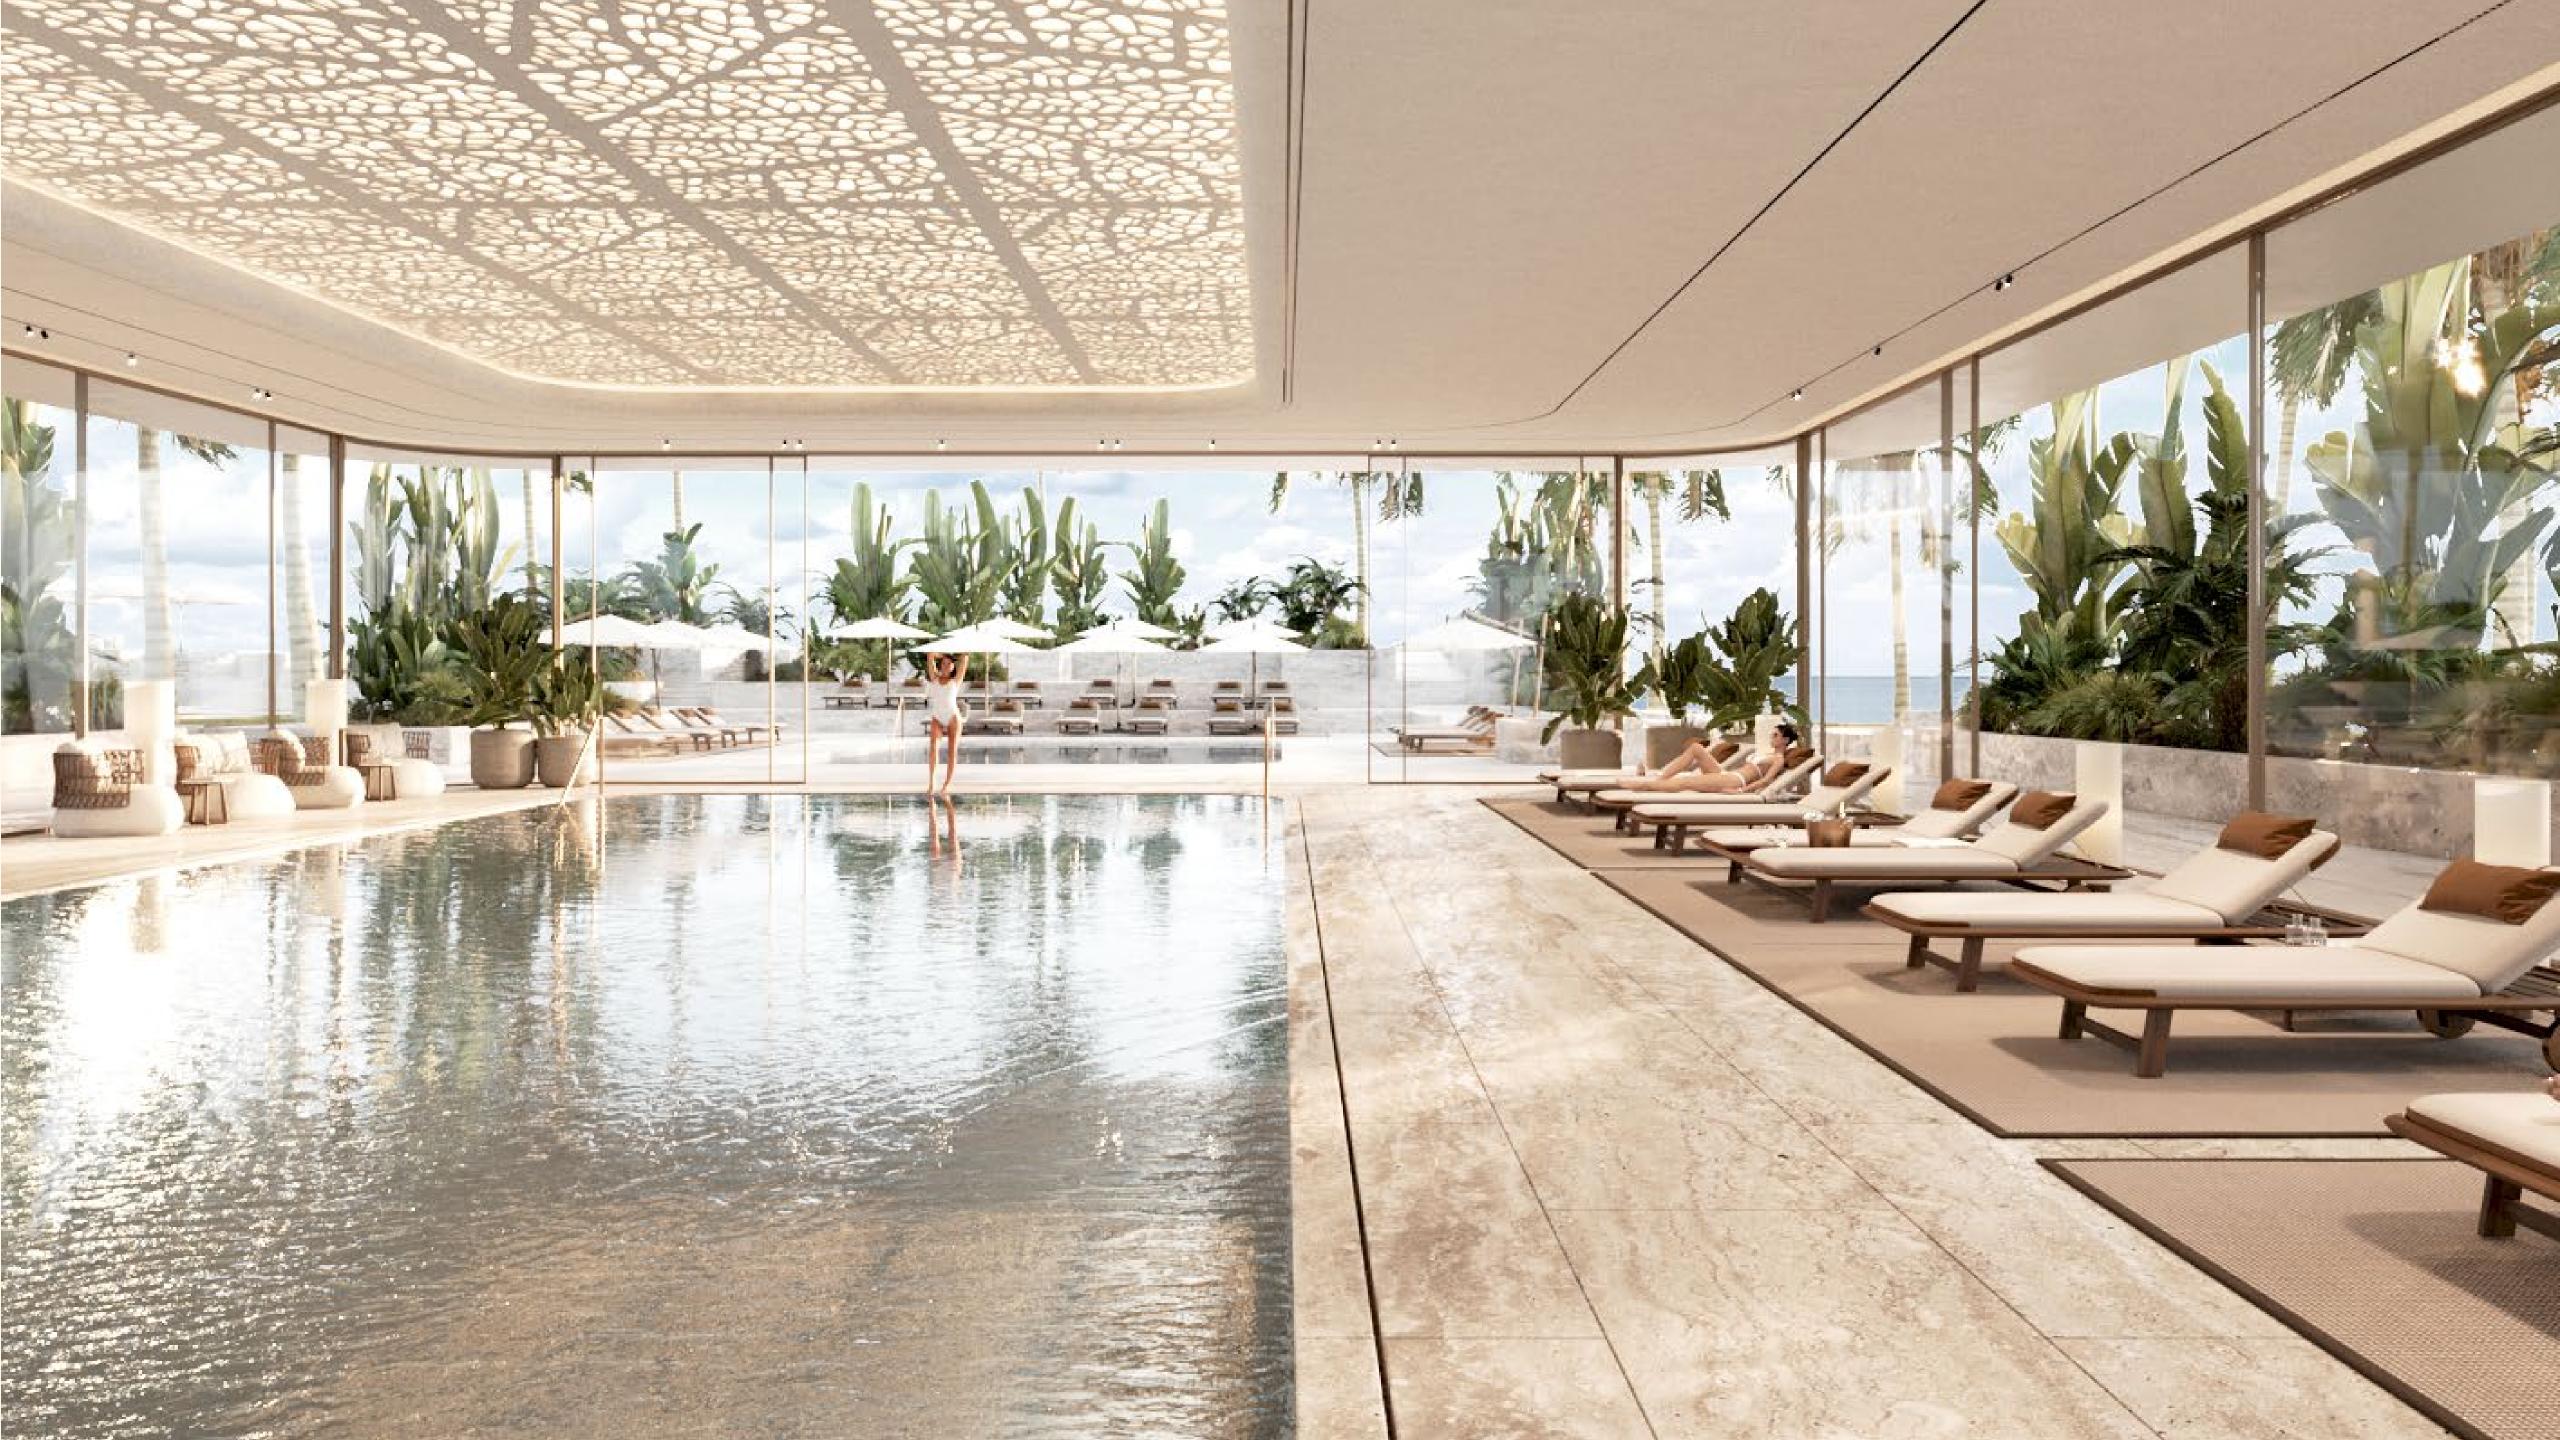

### Amenities elevated

Your health and wellbeing are at the heart of the ORLA experience, with every aspect of a premium Dubai lifestyle carefully considered and crafted for your pleasure.

ORLA contains an abundance of resident-only experiences and facilities at your disposal, all managed by Dorchester Collection. Punctuated by breath-taking vistas and soothing sounds, you will find exclusive escapes for every taste, resident only beach club and a private cinema for up to 16 guests to a sophisticated cigar lounge and relaxation lounges throughout, contributing to a refined lifestyle that reflects your stature.

### ORLA beach club

ORLA inhabits Dubai's first of its kind lifestyle experience with its exclusive resident-only beach club, sprawling across 150 metres of unspoiled Palm Jumeirah beach and crystal waters of the Arabian Gulf. Proudly placed next to the beach club is a large glistening infinity pool lined with comfortable sun loungers as well as luxurious cabanas, complemented with five-star services for all of your culinary desires.

Spend your day sipping on refreshing cocktails in privacy, and enjoy a poolside lunch with family and friends while you leave the hustle and bustle of Dubai behind you.