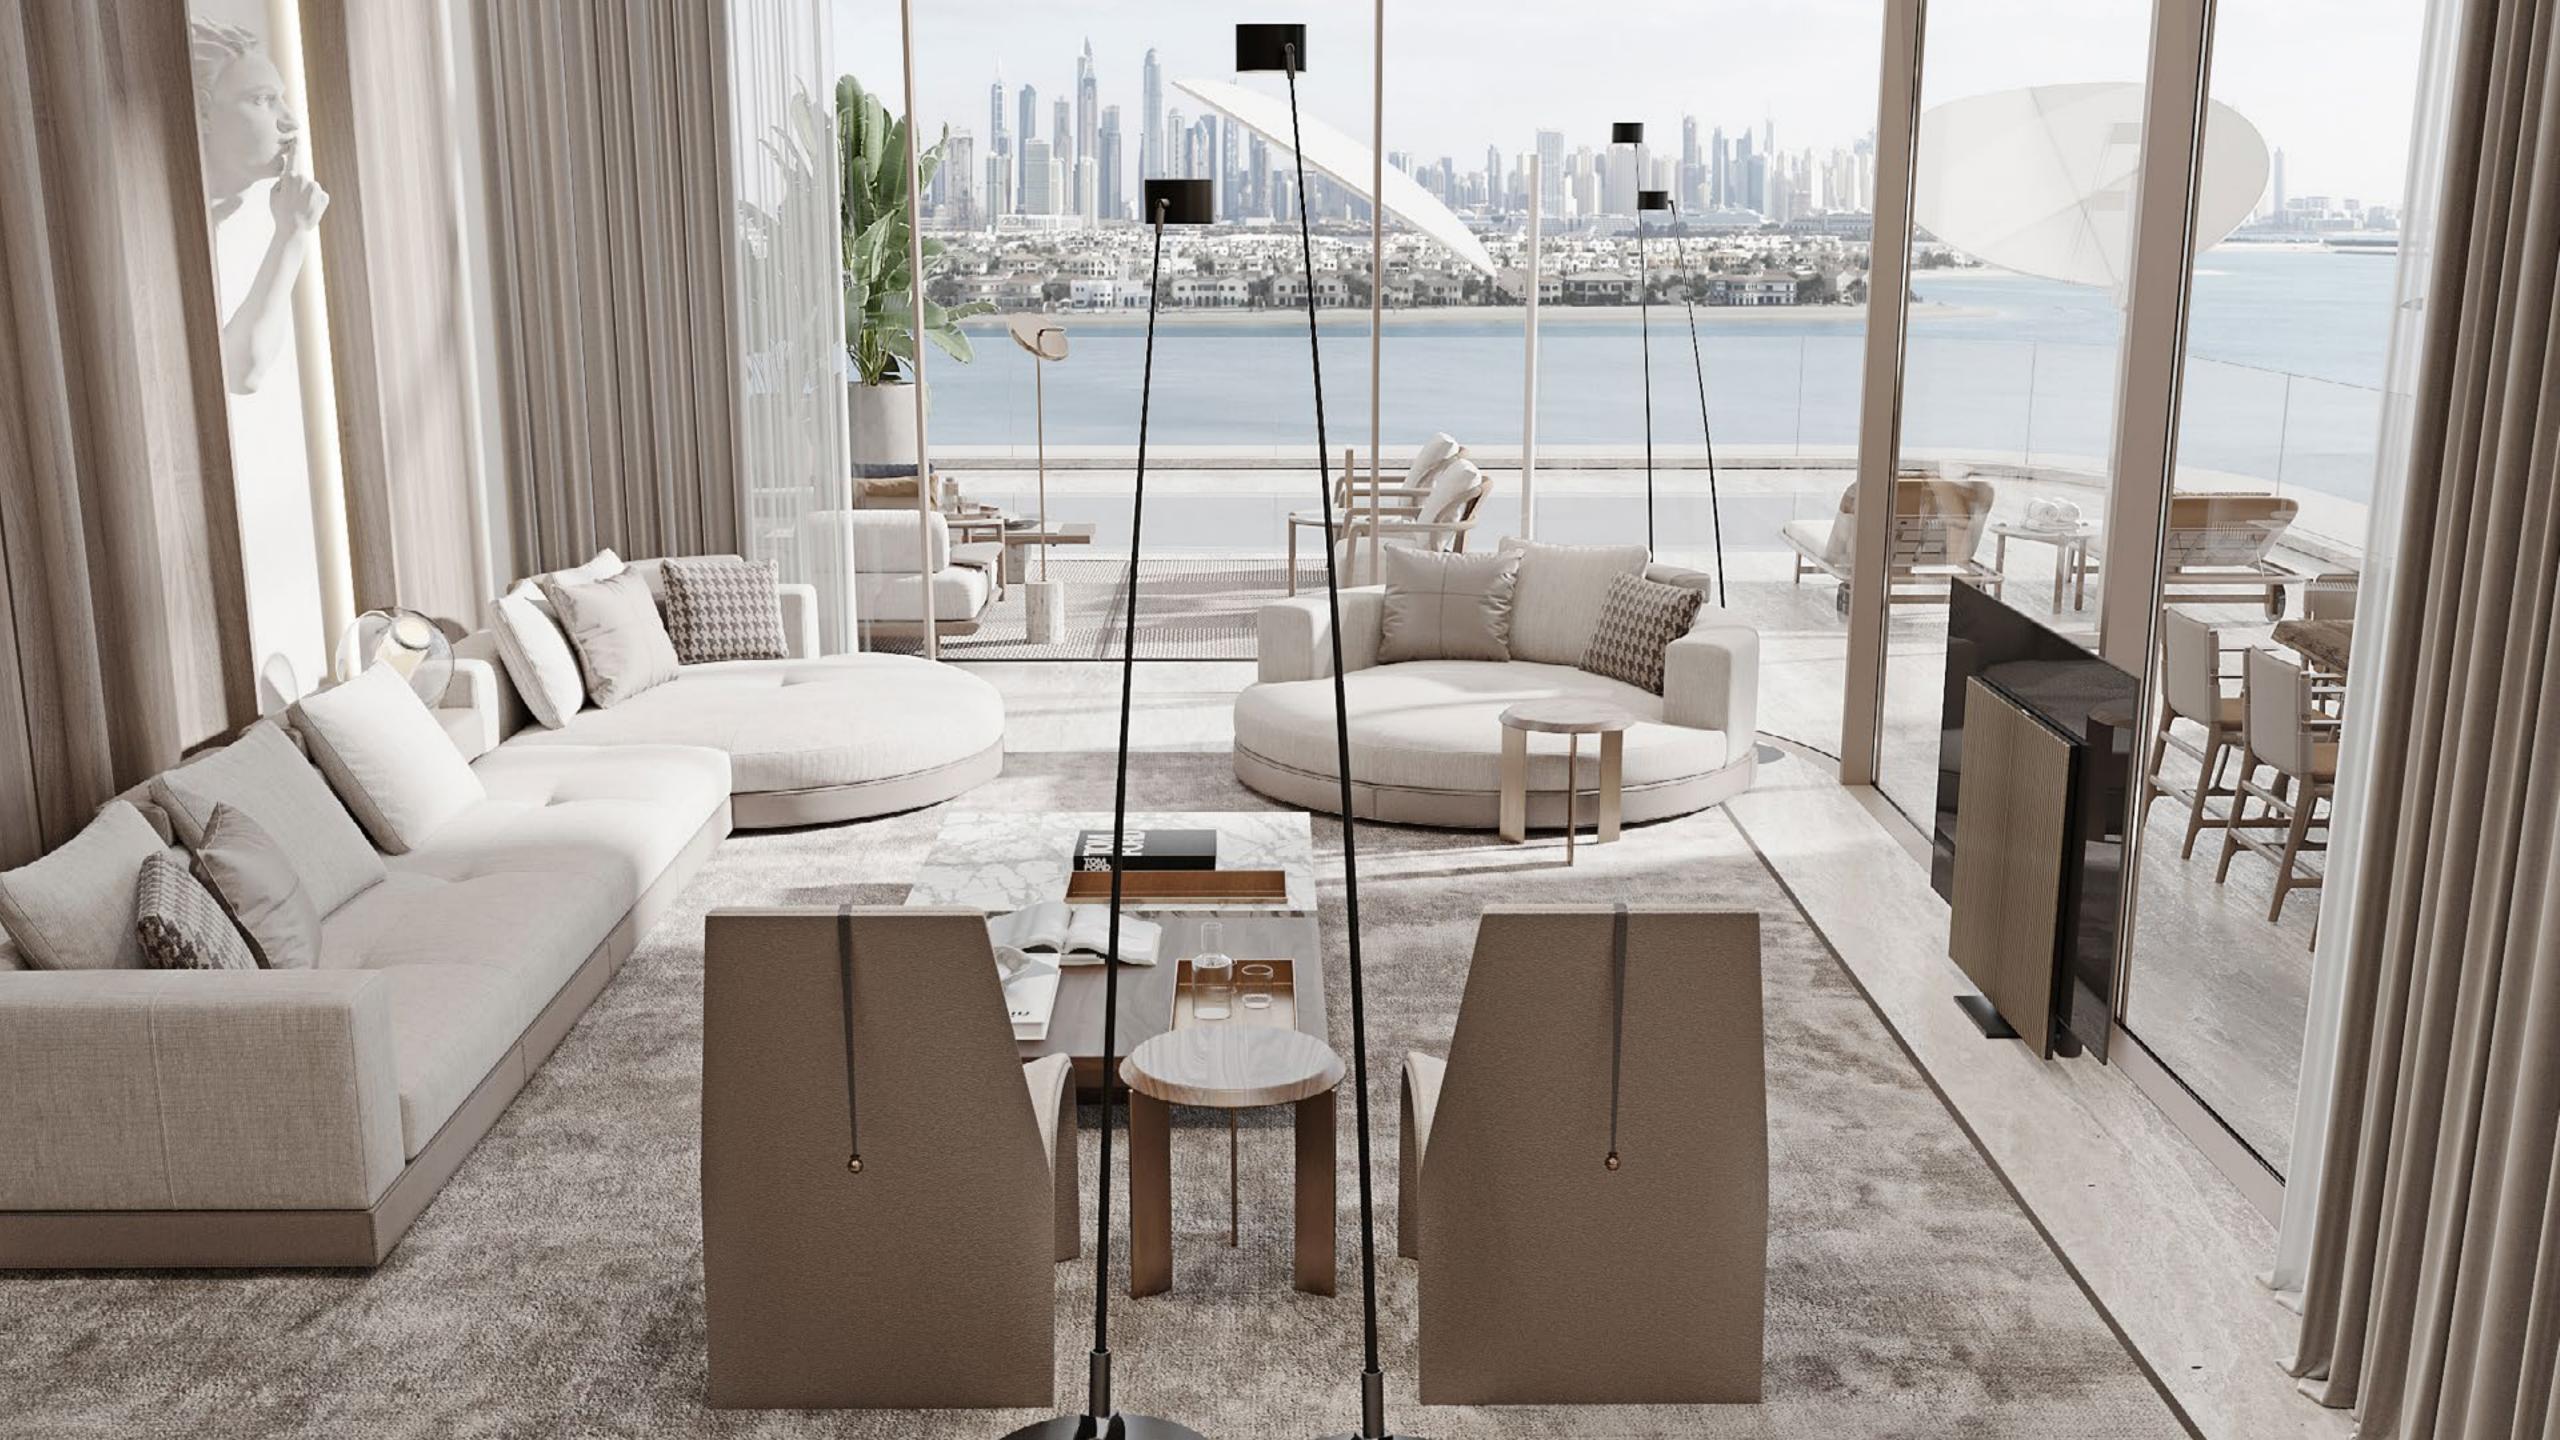

### Residences that stand apart

With each residence carefully positioned and designed to beautifully blend indoor and outdoor spaces and create vantage points to capturing the many magnificent views across the facilities and to the city beyond, you will be left in awe at the ever-shifting seascapes that greet you around every corner.

# Indoor and outdoor living

Indoor outdoor living is maximized through floor to ceiling windows, oversized glass glazing and sumptuous terraces with grand spaces to seamlessly blend the natural elements of sun sea and expansive views with the elegant interiors

### No two are quite alike

ORLA's 85 tower residences and 3 sky palaces are a mix of two, three and four-bedroom units floating above the resort and shimmering sea. Each have a unique layout spread over one or two storeys, ensuring the best use of each space and providing an array of options to suit every resident's individual desires.