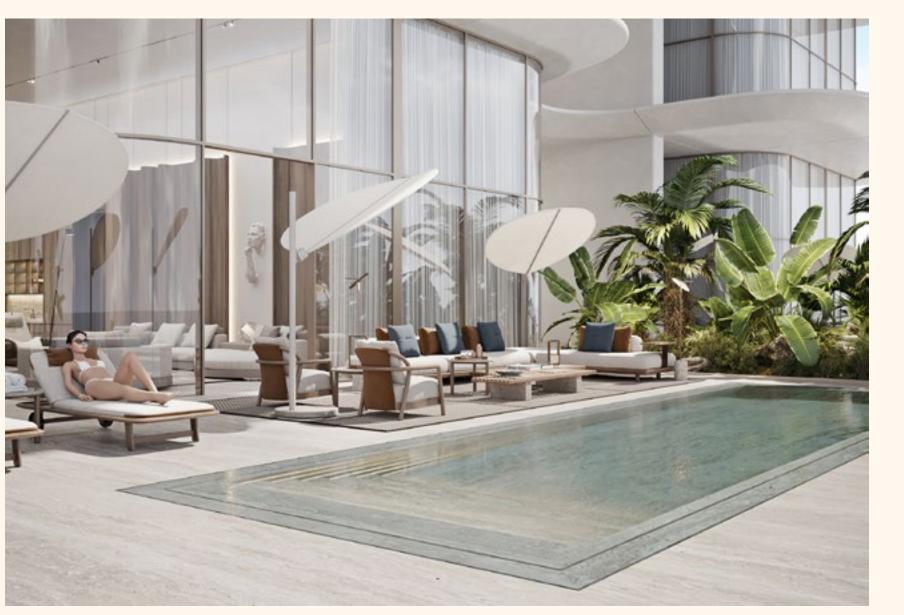

### ORLA beach club

ORLA inhabits Dubai's first of its kind lifestyle experience with its exclusive resident-only beach club, sprawling across 150 metres of unspoiled Palm Jumeirah beach and crystal waters of the Arabian Gulf. Proudly placed next to the beach club is a large glistening infinity pool lined with comfortable sun loungers as well as luxurious cabanas, complemented with five-star services for all of your culinary desires.

Spend your day sipping on refreshing cocktails in privacy, and enjoy a poolside lunch with family and friends while you leave the hustle and bustle of Dubai behind you.

#### Residents enjoy exclusive use of ORLA's unbeatable amenities:

- Resident only beach club with indoor and outdoor dining
- Large infinity temperature controlled outdoor pool
- Indoor lap pool
- Children's pool and play area
- Pet grooming salon
- Spa with treatment rooms, salon, sauna & steam room
- State-of-the-art fitness centre
- Plunge pools and jacuzzis
- Cycling and yoga studios
- Business centre with 2 meeting rooms, boardroom and multi-functional events space
- Library lounge
- Cigar lounge
- Private cinema
- Bowling alley