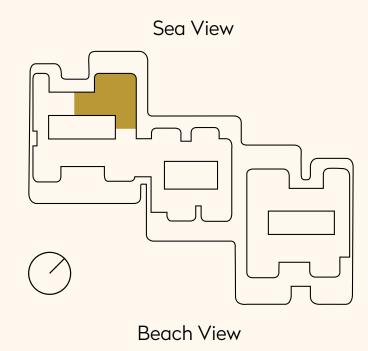

### Views

Uninterrupted 270 degree views from Dubai's skyline to the turquoise waters of the Arabian Gulf that stretch to the horizon.

# Location

Situated on the crescent of the world-renowned landmark, Palm Jumeriah, ORLA occupies a beachfront position right at the pinnacle of Dubai's archipelago.