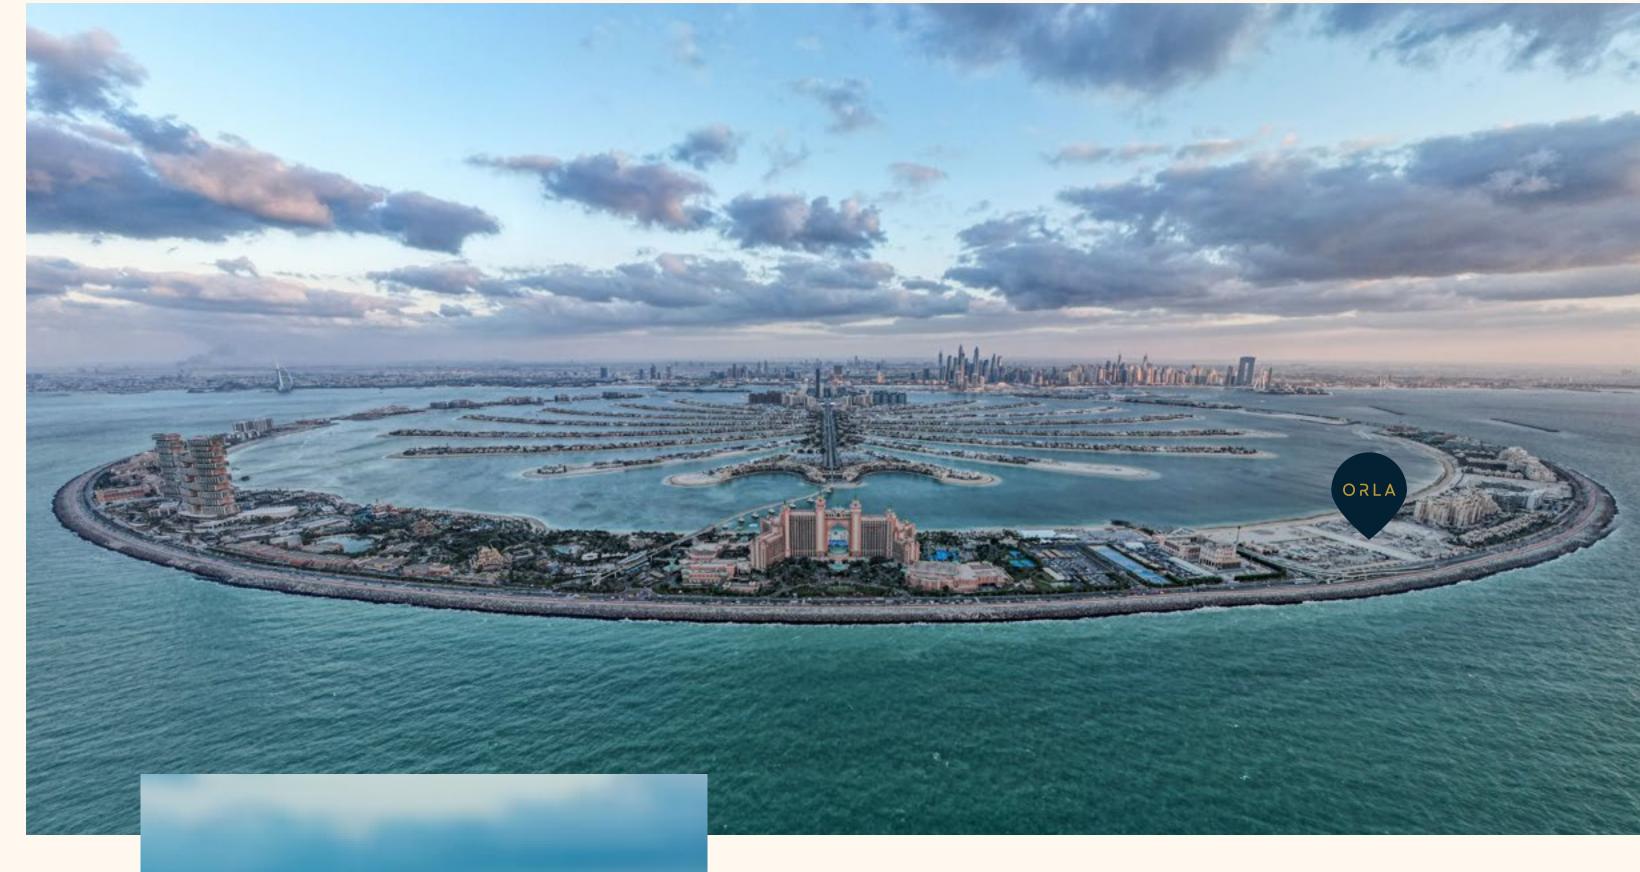

### At the apex of an icon, Palm Jumeirah

An iconic luxury peninsula with a unique connection to the sea, the Palm Jumeirah is a destination without peer, with many of Dubai's finest restaurants, clubs and beach resorts only moments away, while the rest of the wonders of Dubai lie within easy reach.

Situated on an 29,000 square-metre beachfront plot at the apex of the Palm's crescent, ORLA enjoys a privileged position and uninterrupted 270-degree views from Dubai's sky-scraping skyline to the turquoise waters of the Arabian Gulf that stretch to the horizon.

# Location

Situated on the crescent of the world-renowned landmark, Palm Jumeriah, ORLA occupies a beachfront position right at the pinnacle of Dubai's archipelago.