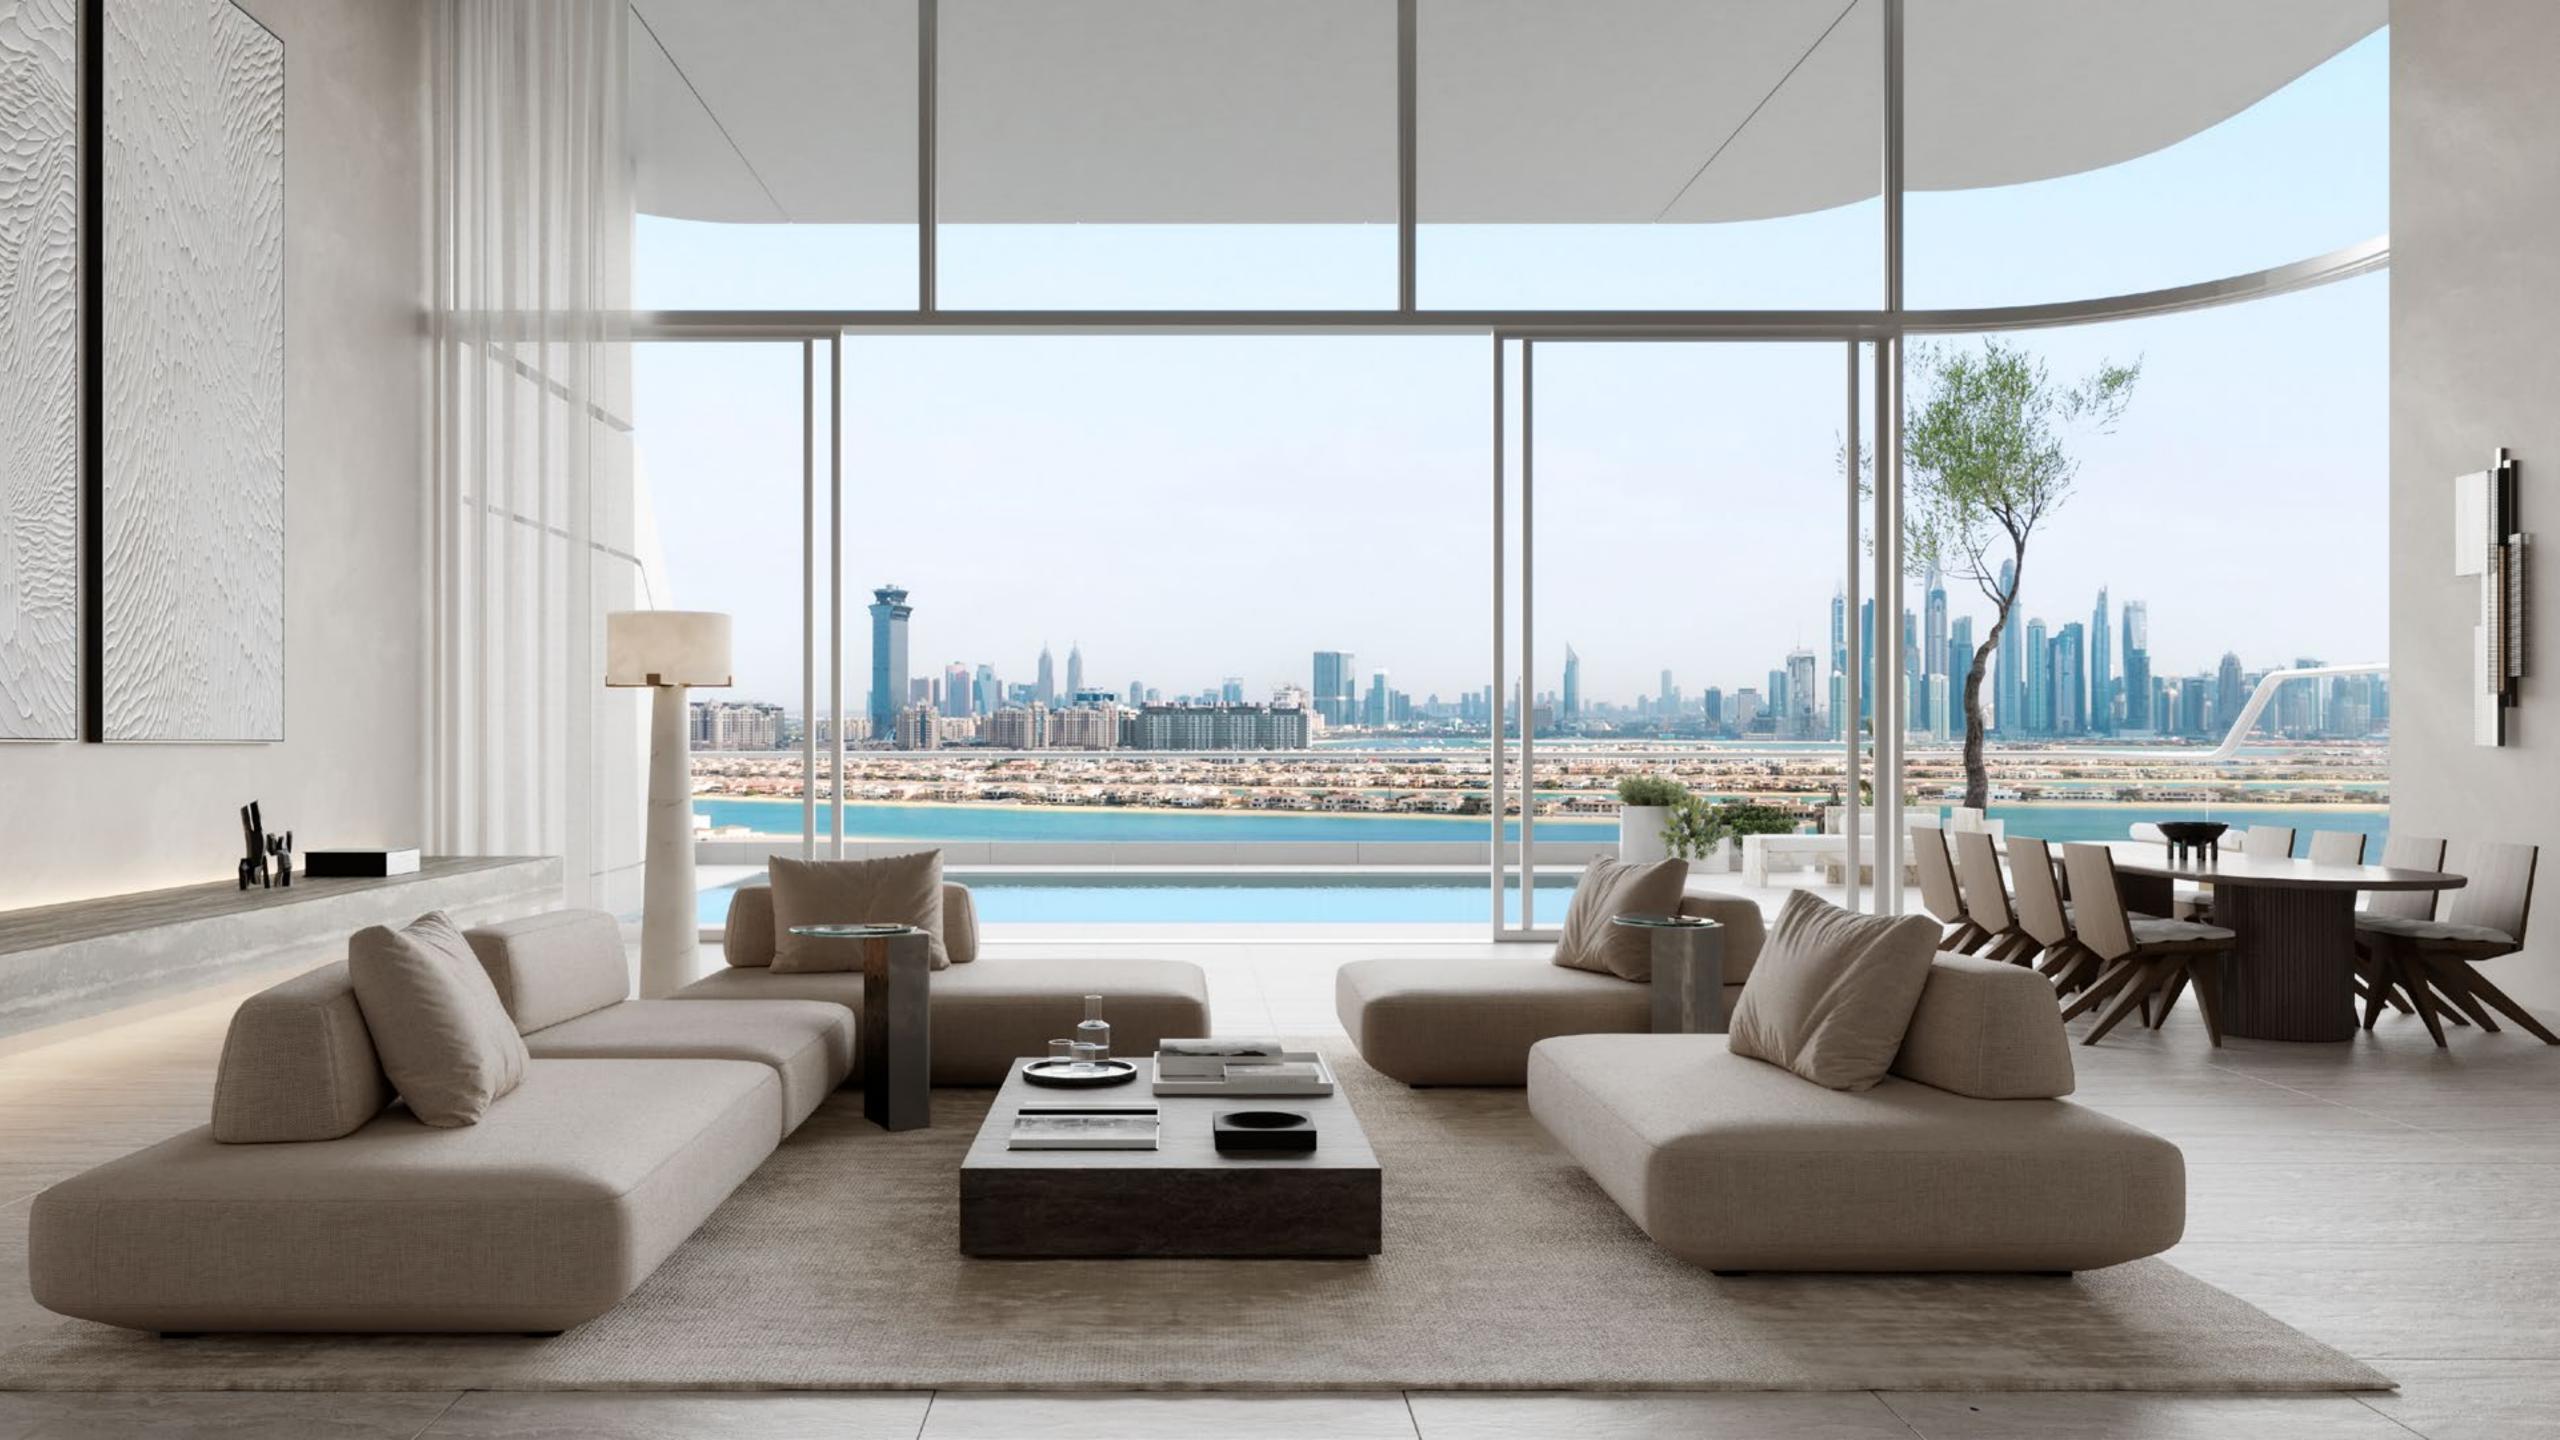

Once you have arrived into your private paradise you will be welcomed by full floor to ceiling windows, double height spaces of up to 6.5 metre, and huge terraces with landscaping all around.

Larger units will have private swimming pools on their terraces, enthralled by a vista of city and sea.

# Indoor and outdoor living

Indoor outdoor living is maximized through floor to ceiling windows, oversized glass glazing and sumptuous terraces with grand spaces to seamlessly blend the natural elements of sun sea and expansive views with the elegant interiors