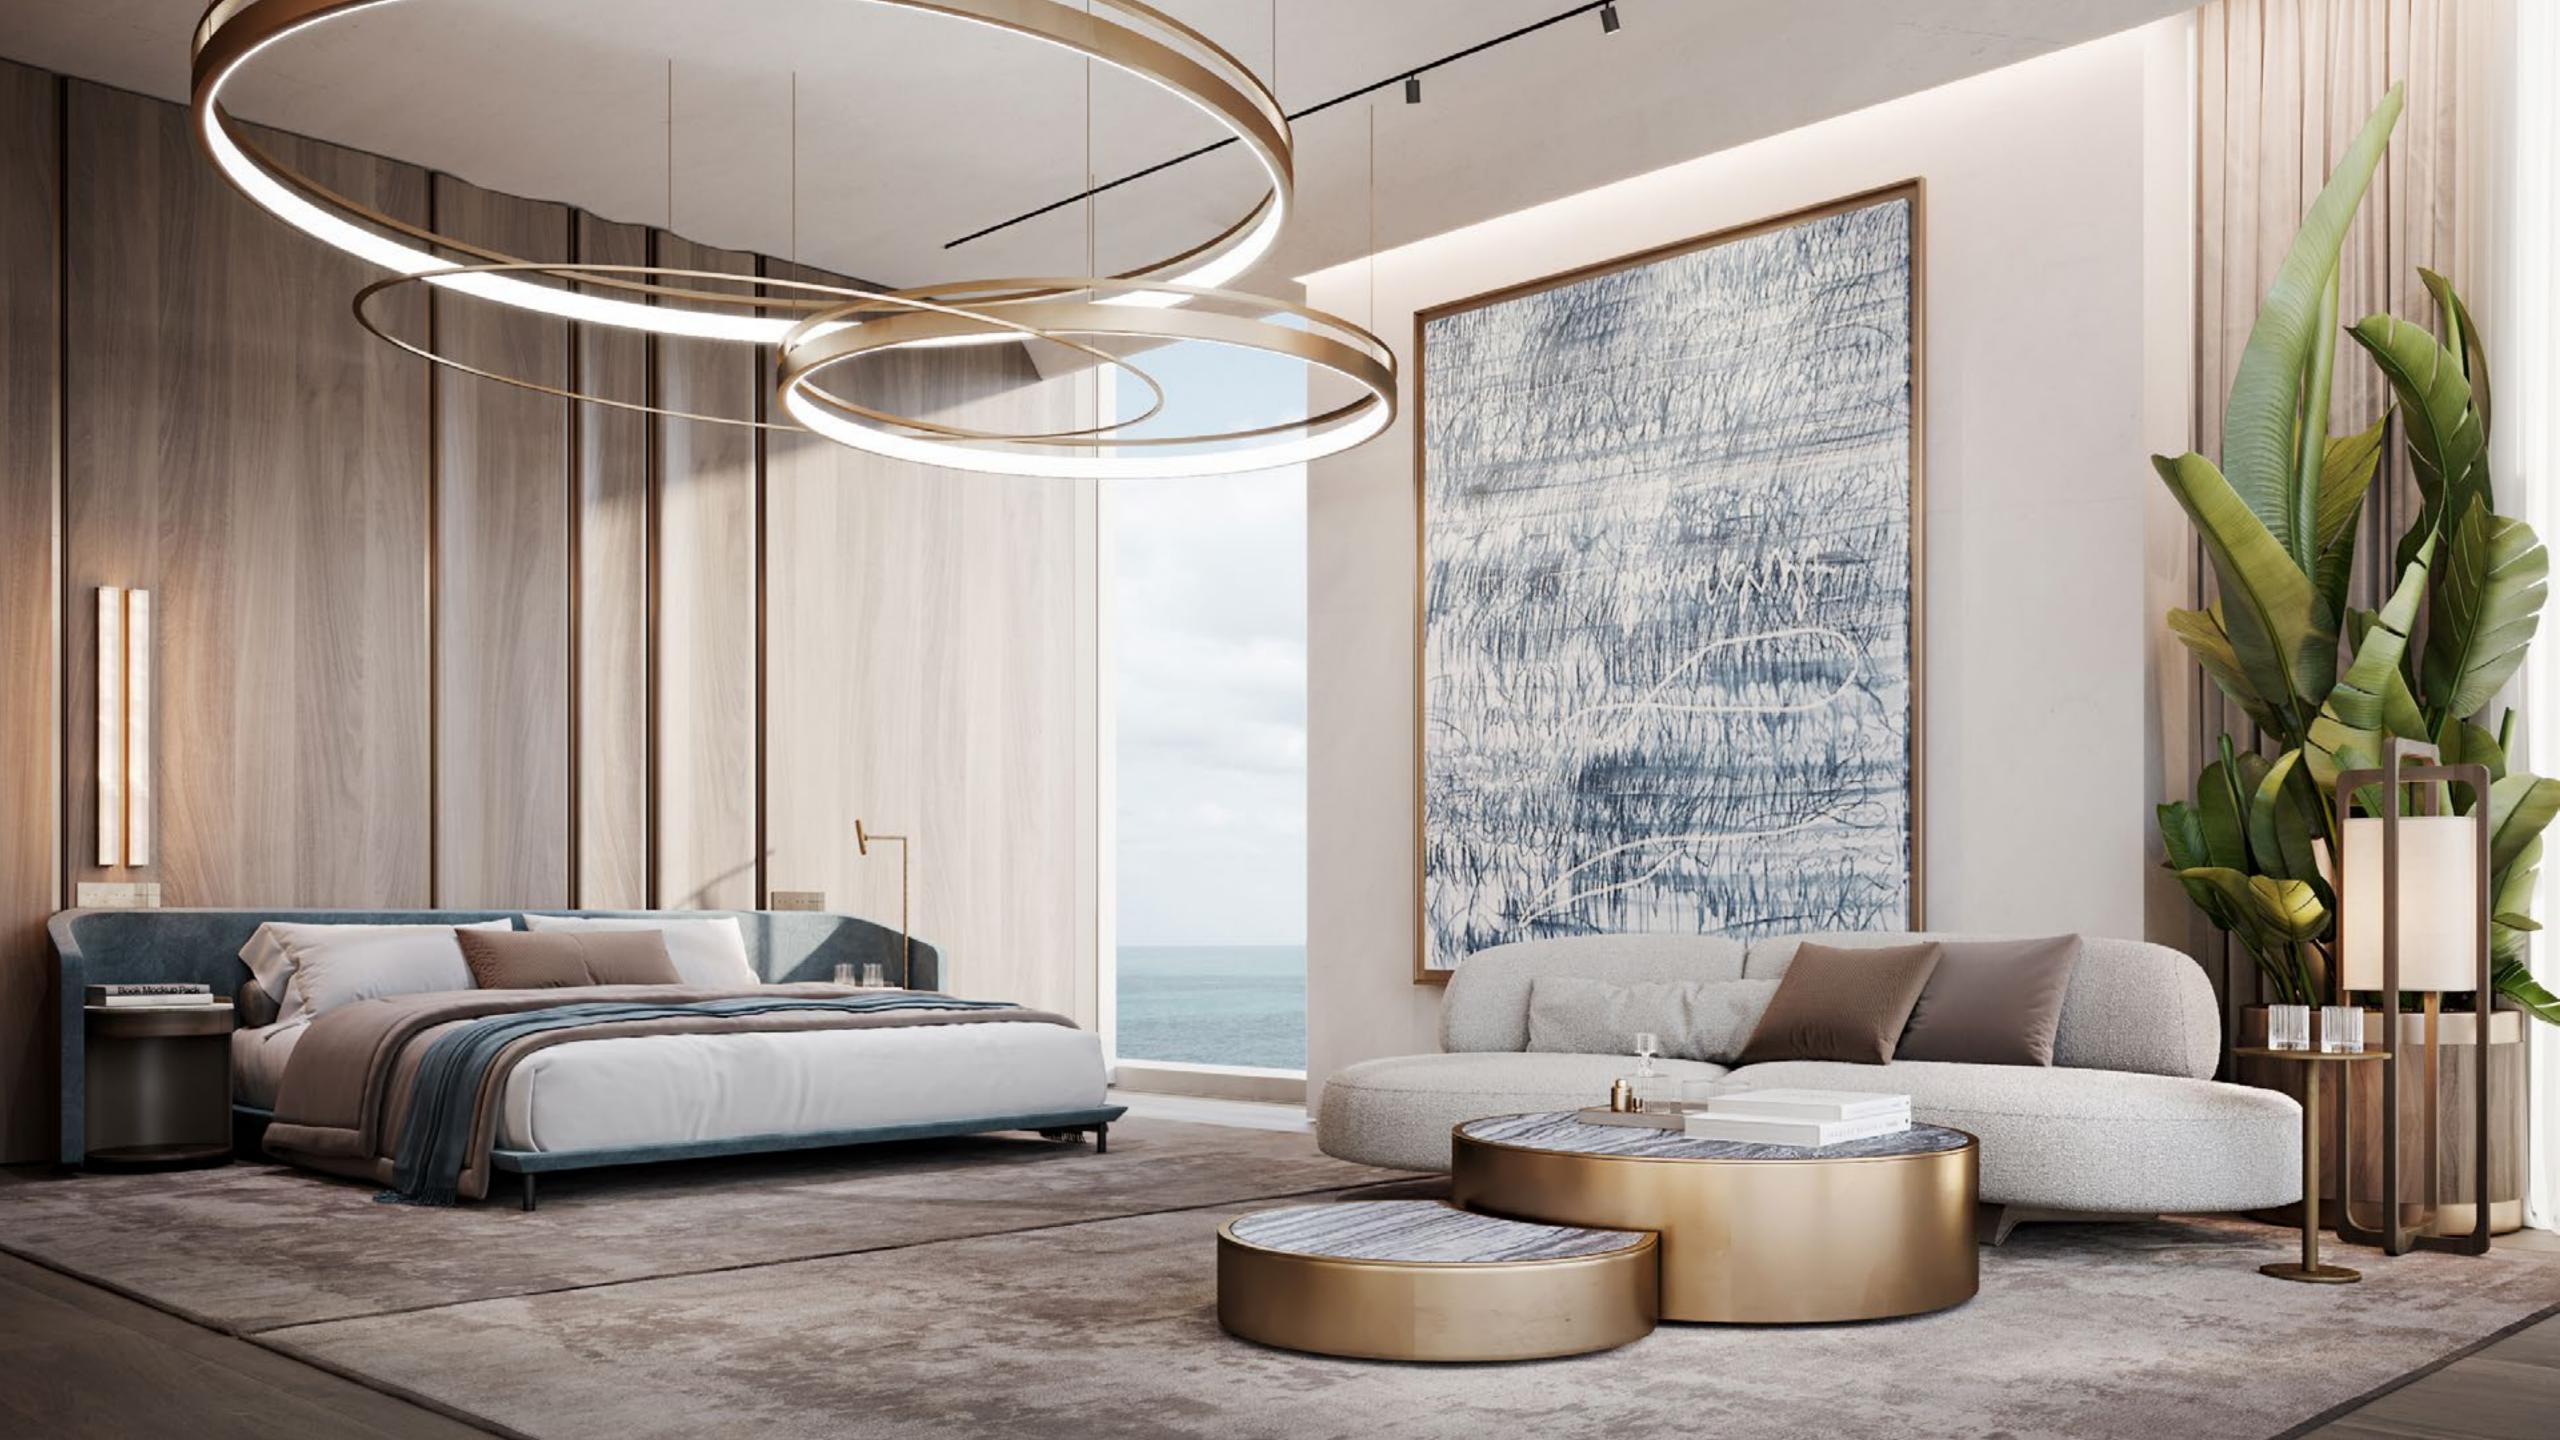

Once you have arrived into your private paradise you will be welcomed by full floor to ceiling windows, double height spaces of up to 6.5 metre, and huge terraces with landscaping all around.

Larger units will have private swimming pools on their terraces, enthralled by a vista of city and sea.

# Indoor and outdoor living

Indoor outdoor living is maximized through floor to ceiling windows, oversized glass glazing and sumptuous terraces with grand spaces to seamlessly blend the natural elements of sun sea and expansive views with the elegant interiors

### No two are quite alike

ORLA's 85 tower residences and 3 sky palaces are a mix of two, three and four-bedroom units floating above the resort and shimmering sea. Each have a unique layout spread over one or two storeys, ensuring the best use of each space and providing an array of options to suit every resident's individual desires.