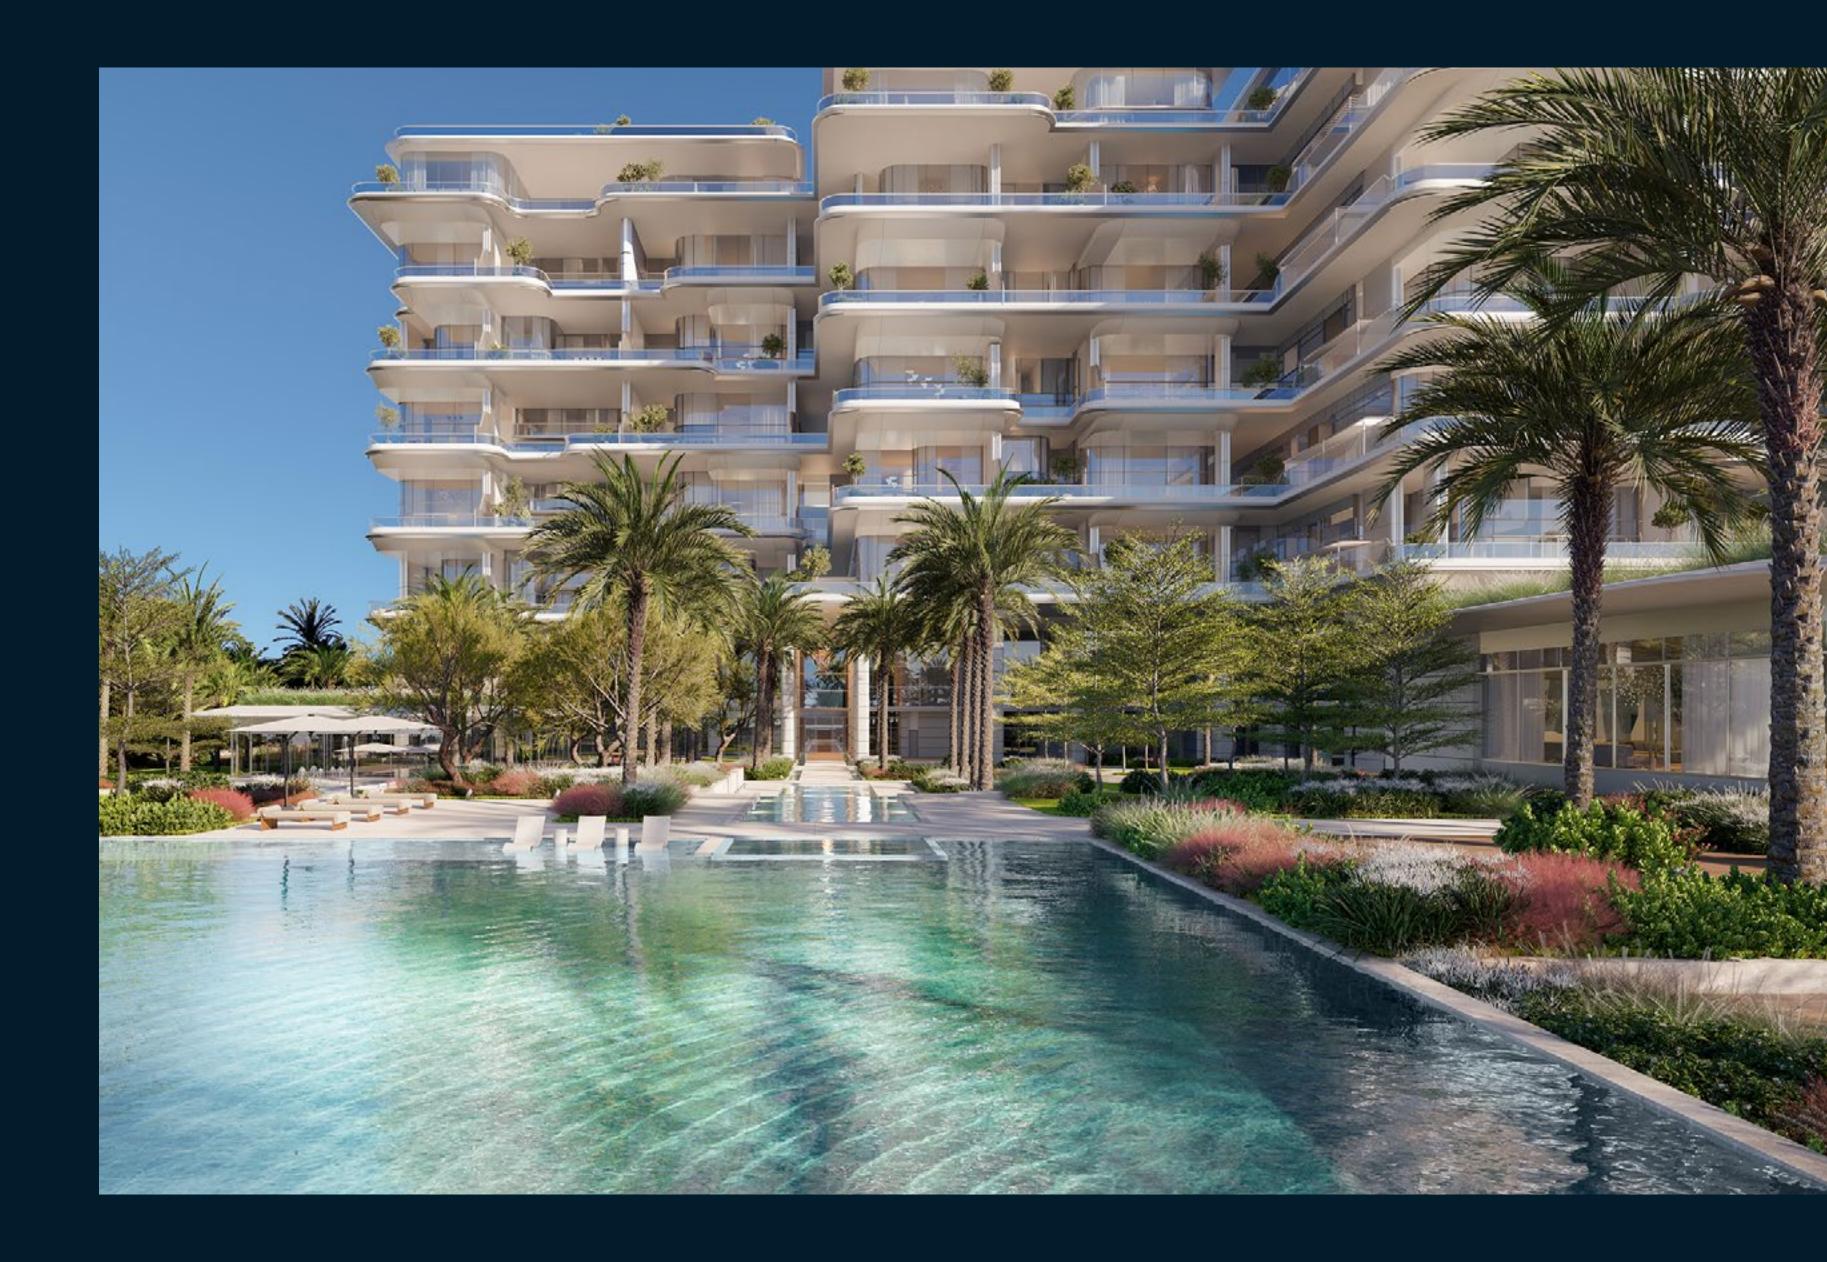

### At the apex of an icon, Palm Jumeirah

An iconic luxury peninsula with a unique connection to the sea, the Palm Jumeirah is a destination without peer, with many of Dubai's finest restaurants, clubs and beach resorts only moments away, while the rest of the wonders of Dubai lie within easy reach.

Situated on an 29,000 square-metre beachfront plot at the apex of the Palm's crescent, ORLA enjoys a privileged position and uninterrupted 270-degree views from Dubai's sky-scraping skyline to the turquoise waters of the Arabian Gulf that stretch to the horizon.

## Stunning from sea to sky

Your residence at ORLA is your exclusive escape, where indoor and outdoor blend seamlessly with sea and sky, as energising light streams through each residence creating eternal vistas from the moment the sun rises above the horizon to the last golden rays shimmering off the sea below.