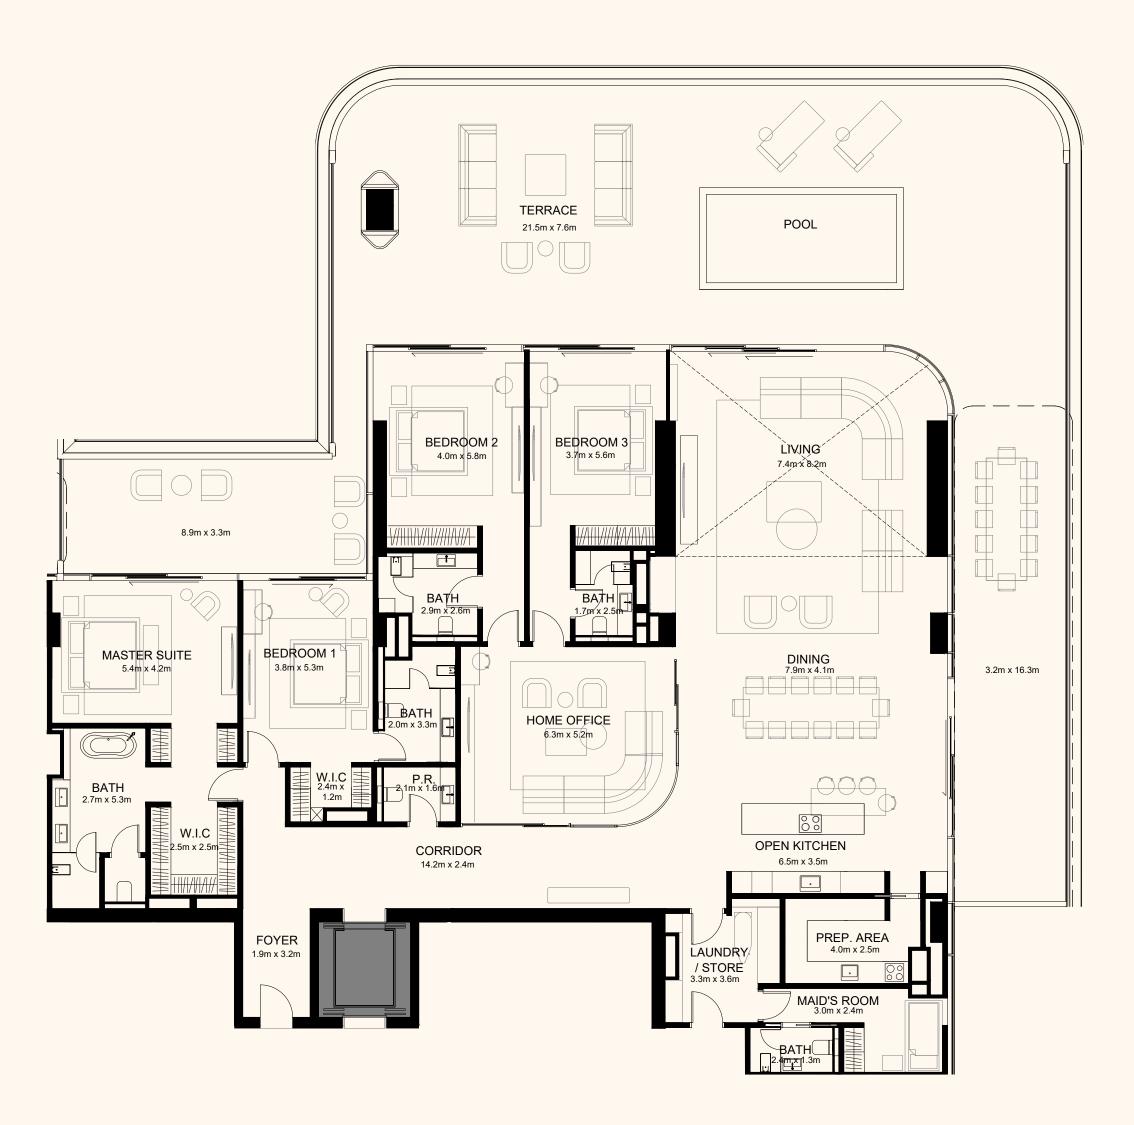

### Beach Mansion

The Dubai dream comes alive at ORLA'S mansion, designed by Award-winning international architecture firm Soata. The mansion provides unique vantage point straight down the trunk of Palm Jumeirah, allowing you to step down from your private pool veranda directly onto your verdant garden and the warm white sands of a sparkling beach below. Ideal as a fabulous family residence or the ultimate beachside second home, the mansion offer every imaginable convenience and amenities.

From vast living and dining spaces and a custom open kitchen on the ground floor, to beautiful ensuite bedrooms overlooking the resort-like facilities to the dedicated recreation room, private spa, bowling alley and exclusive 10 car garage in the lower ground floor – a life of leisure is yours at ORLA.