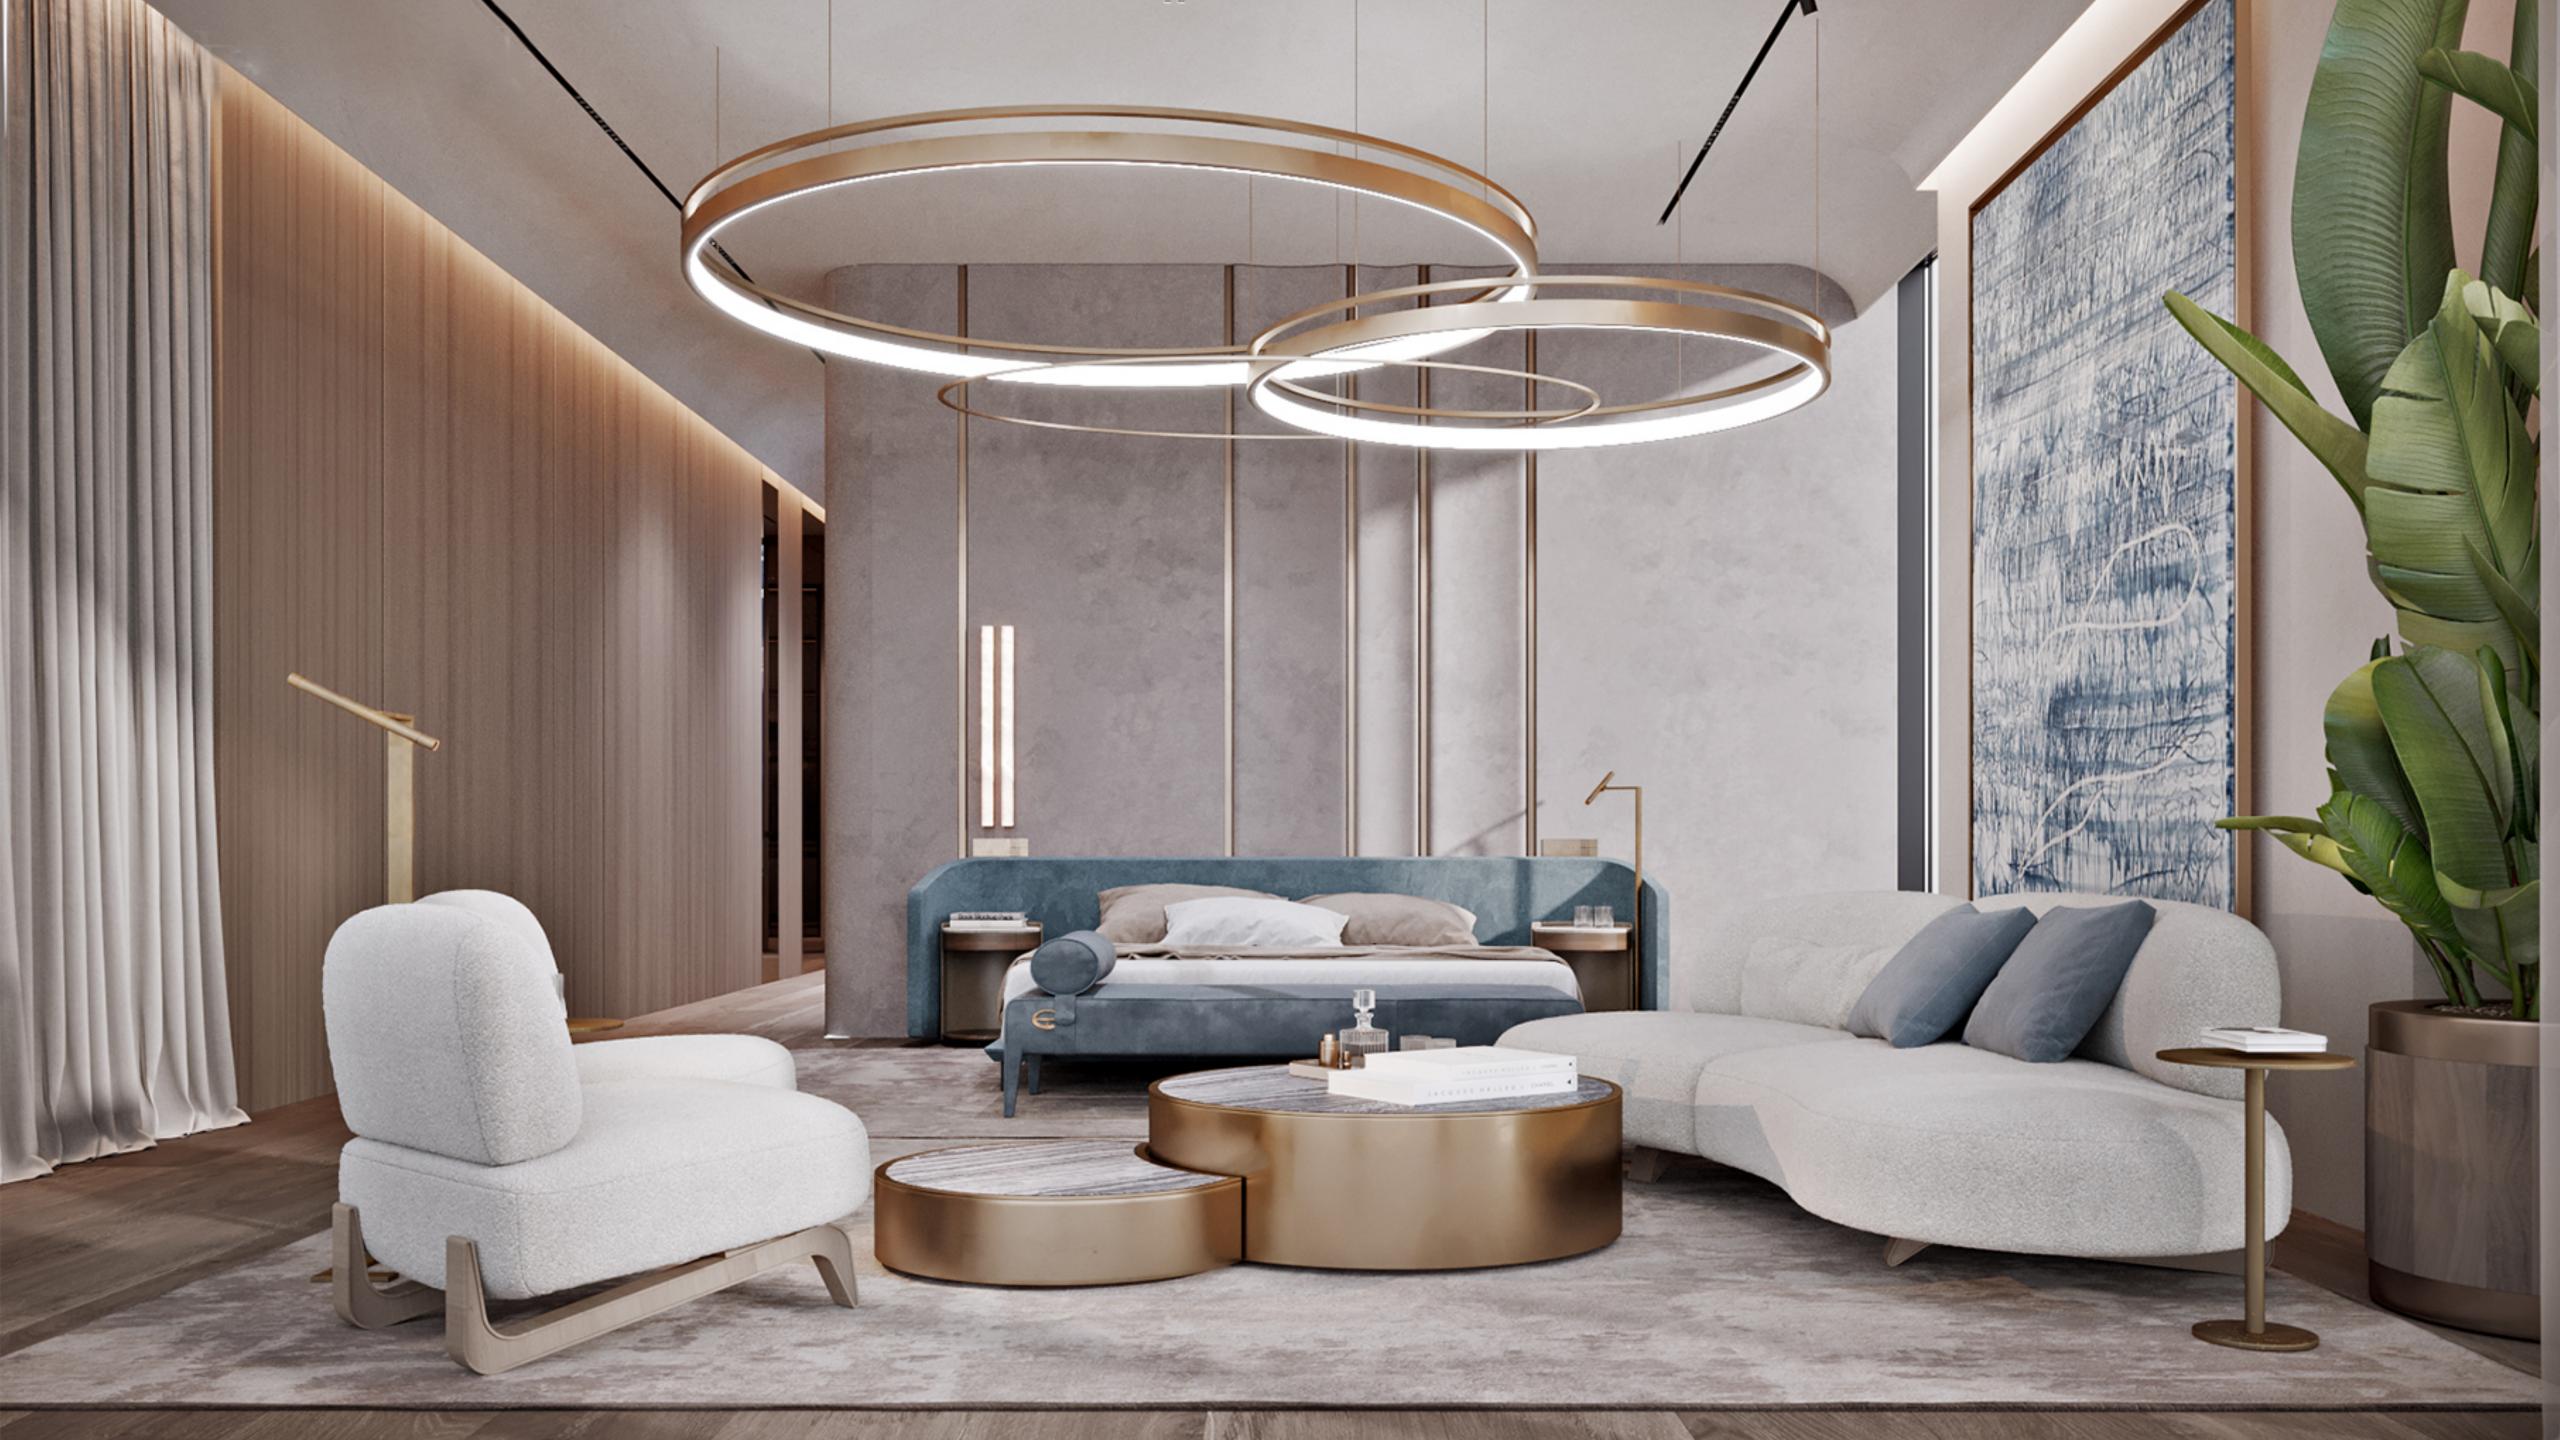

Once you have arrived into your private paradise you will be welcomed by full floor to ceiling windows, double height spaces of up to 6.5 metre, and huge terraces with landscaping all around.

Larger units will have private swimming pools on their terraces, enthralled by a vista of city and sea.

# Indoor and outdoor living

Indoor outdoor living is maximized through floor to ceiling windows, oversized glass glazing and sumptuous terraces with grand spaces to seamlessly blend the natural elements of sun sea and expansive views with the elegant interiors

### No two are quite alike

ORLA's 85 tower residences and 3 sky palaces are a mix of two, three and four-bedroom units floating above the resort and shimmering sea. Each have a unique layout spread over one or two storeys, ensuring the best use of each space and providing an array of options to suit every resident's individual desires.