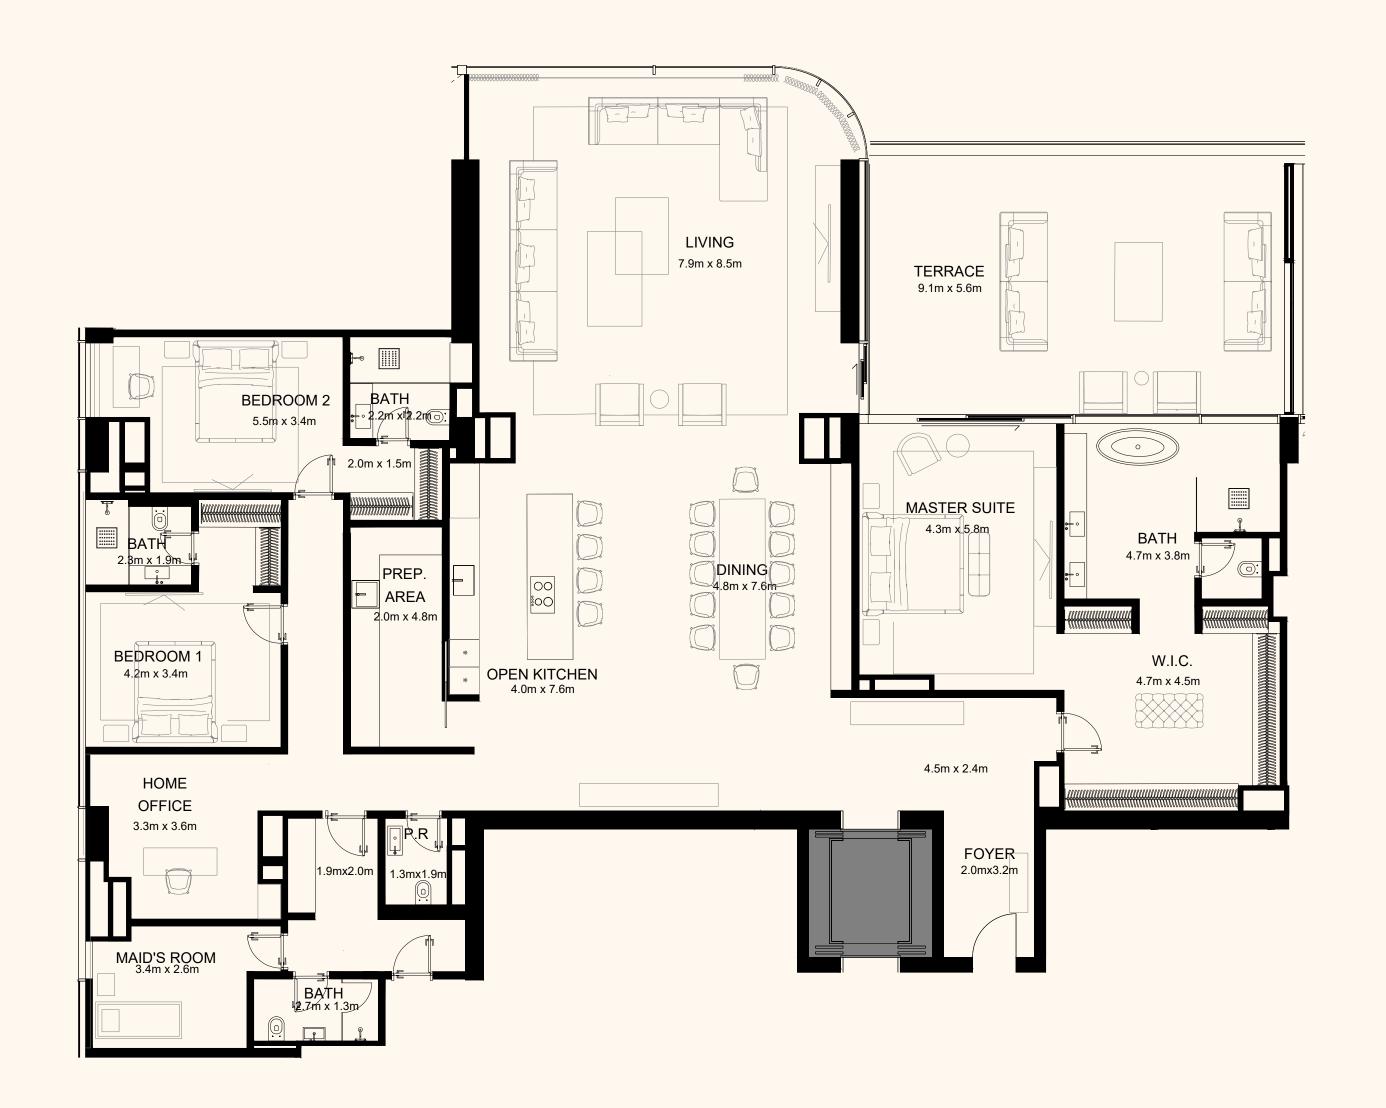

### No two are quite alike

ORLA's 85 tower residences and 3 sky palaces are a mix of two, three and four-bedroom units floating above the resort and shimmering sea. Each have a unique layout spread over one or two storeys, ensuring the best use of each space and providing an array of options to suit every resident's individual desires.

- 16 Two Bedroom Simplex 2,799 to 4,299 sq. ft.
- 17 Three Bedroom Simplex 3,181 to 4,435 sq. ft.
- 15 Three Bedroom Duplex 4,871 to 6,749 sq. ft.
- 6 Four Bedroom Simplex 4,413 to 4,618 sq. ft.
- 13 Four Bedroom Duplex (Double Height Living) 6,282 to 8,202 sq. ft.
- 18 Four Bedroom Duplex 7,741 to 11,550 sq. ft.
- 3 Sky Palaces 35,000 to 50,000 sq. ft.
- 1 Mansion 55,000 sq. ft.

#### Unit 401 – Type 1

4 Bedroom Simplex
Typical Duplex level floor

| Residence | 4,564 sq. ft. |  |
|-----------|---------------|--|
| Terrace   | 1,970 sq. ft. |  |
| Total     | 6,535 sq. ft. |  |

)( Dorchester Collection