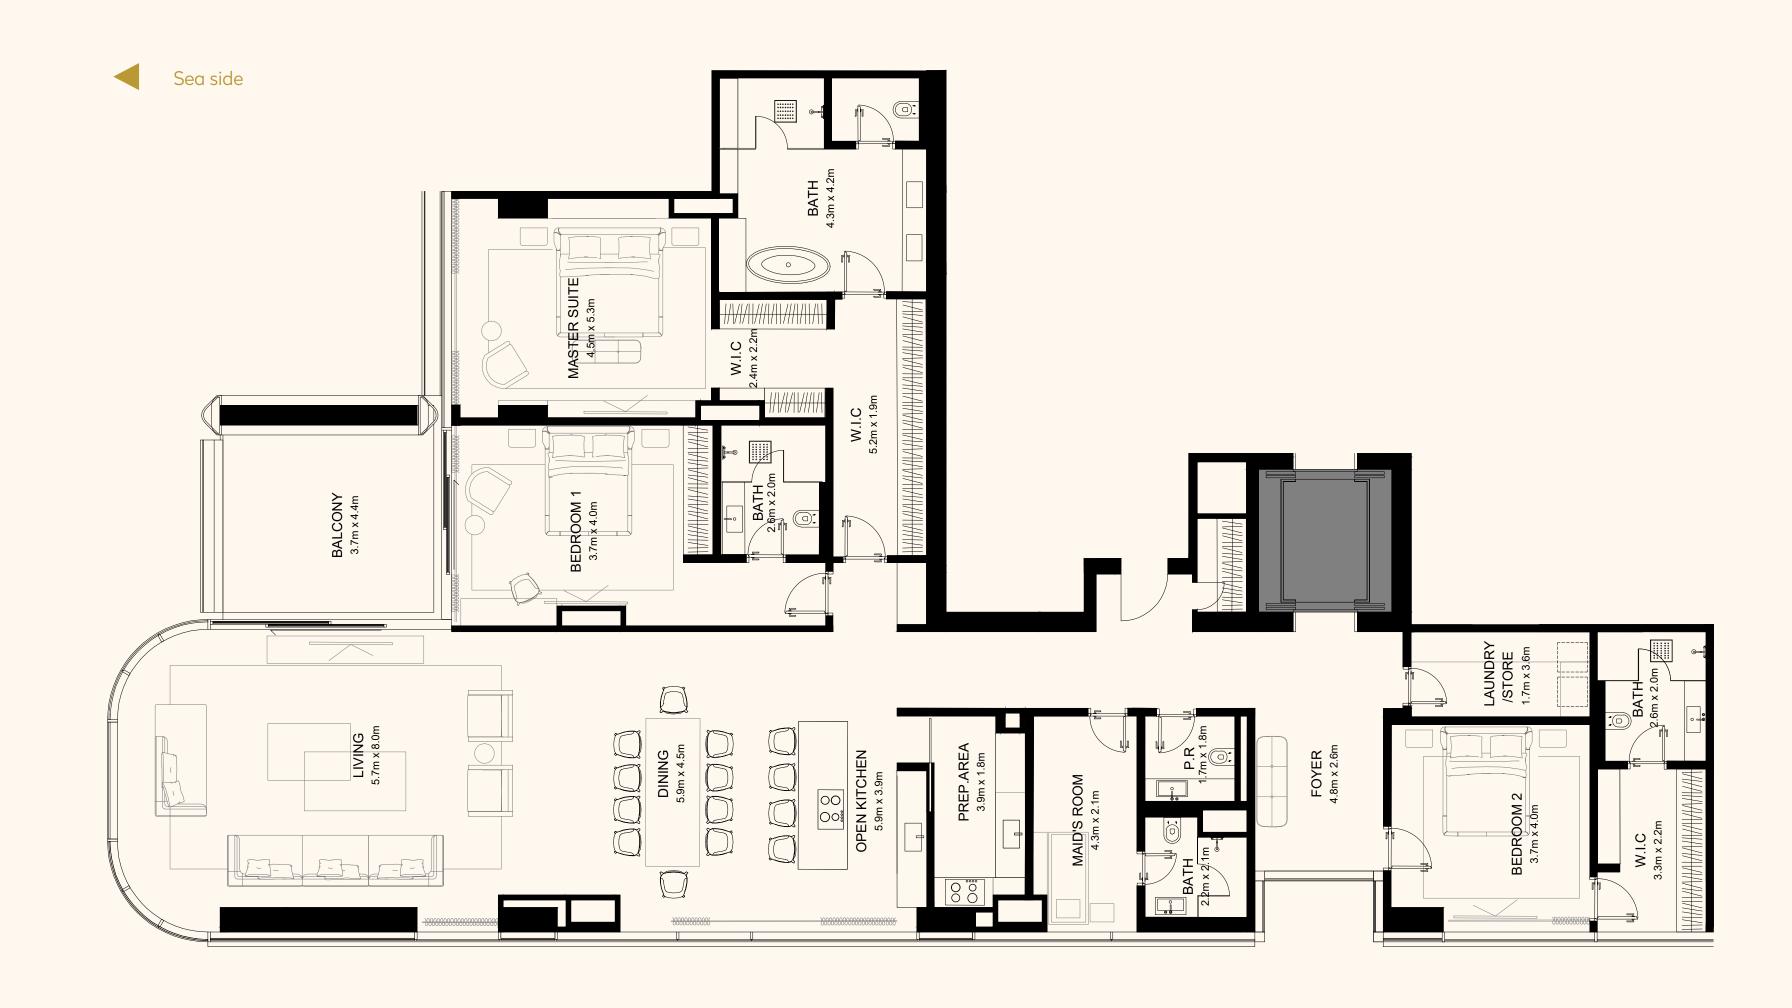

#### Unit 401 – Type 1

4 Bedroom Simplex
Typical Duplex level floor

| Residence | 4,564 sq. ft. |  |
|-----------|---------------|--|
| Terrace   | 1,970 sq. ft. |  |
| Total     | 6,535 sq. ft. |  |

)( Dorchester Collection