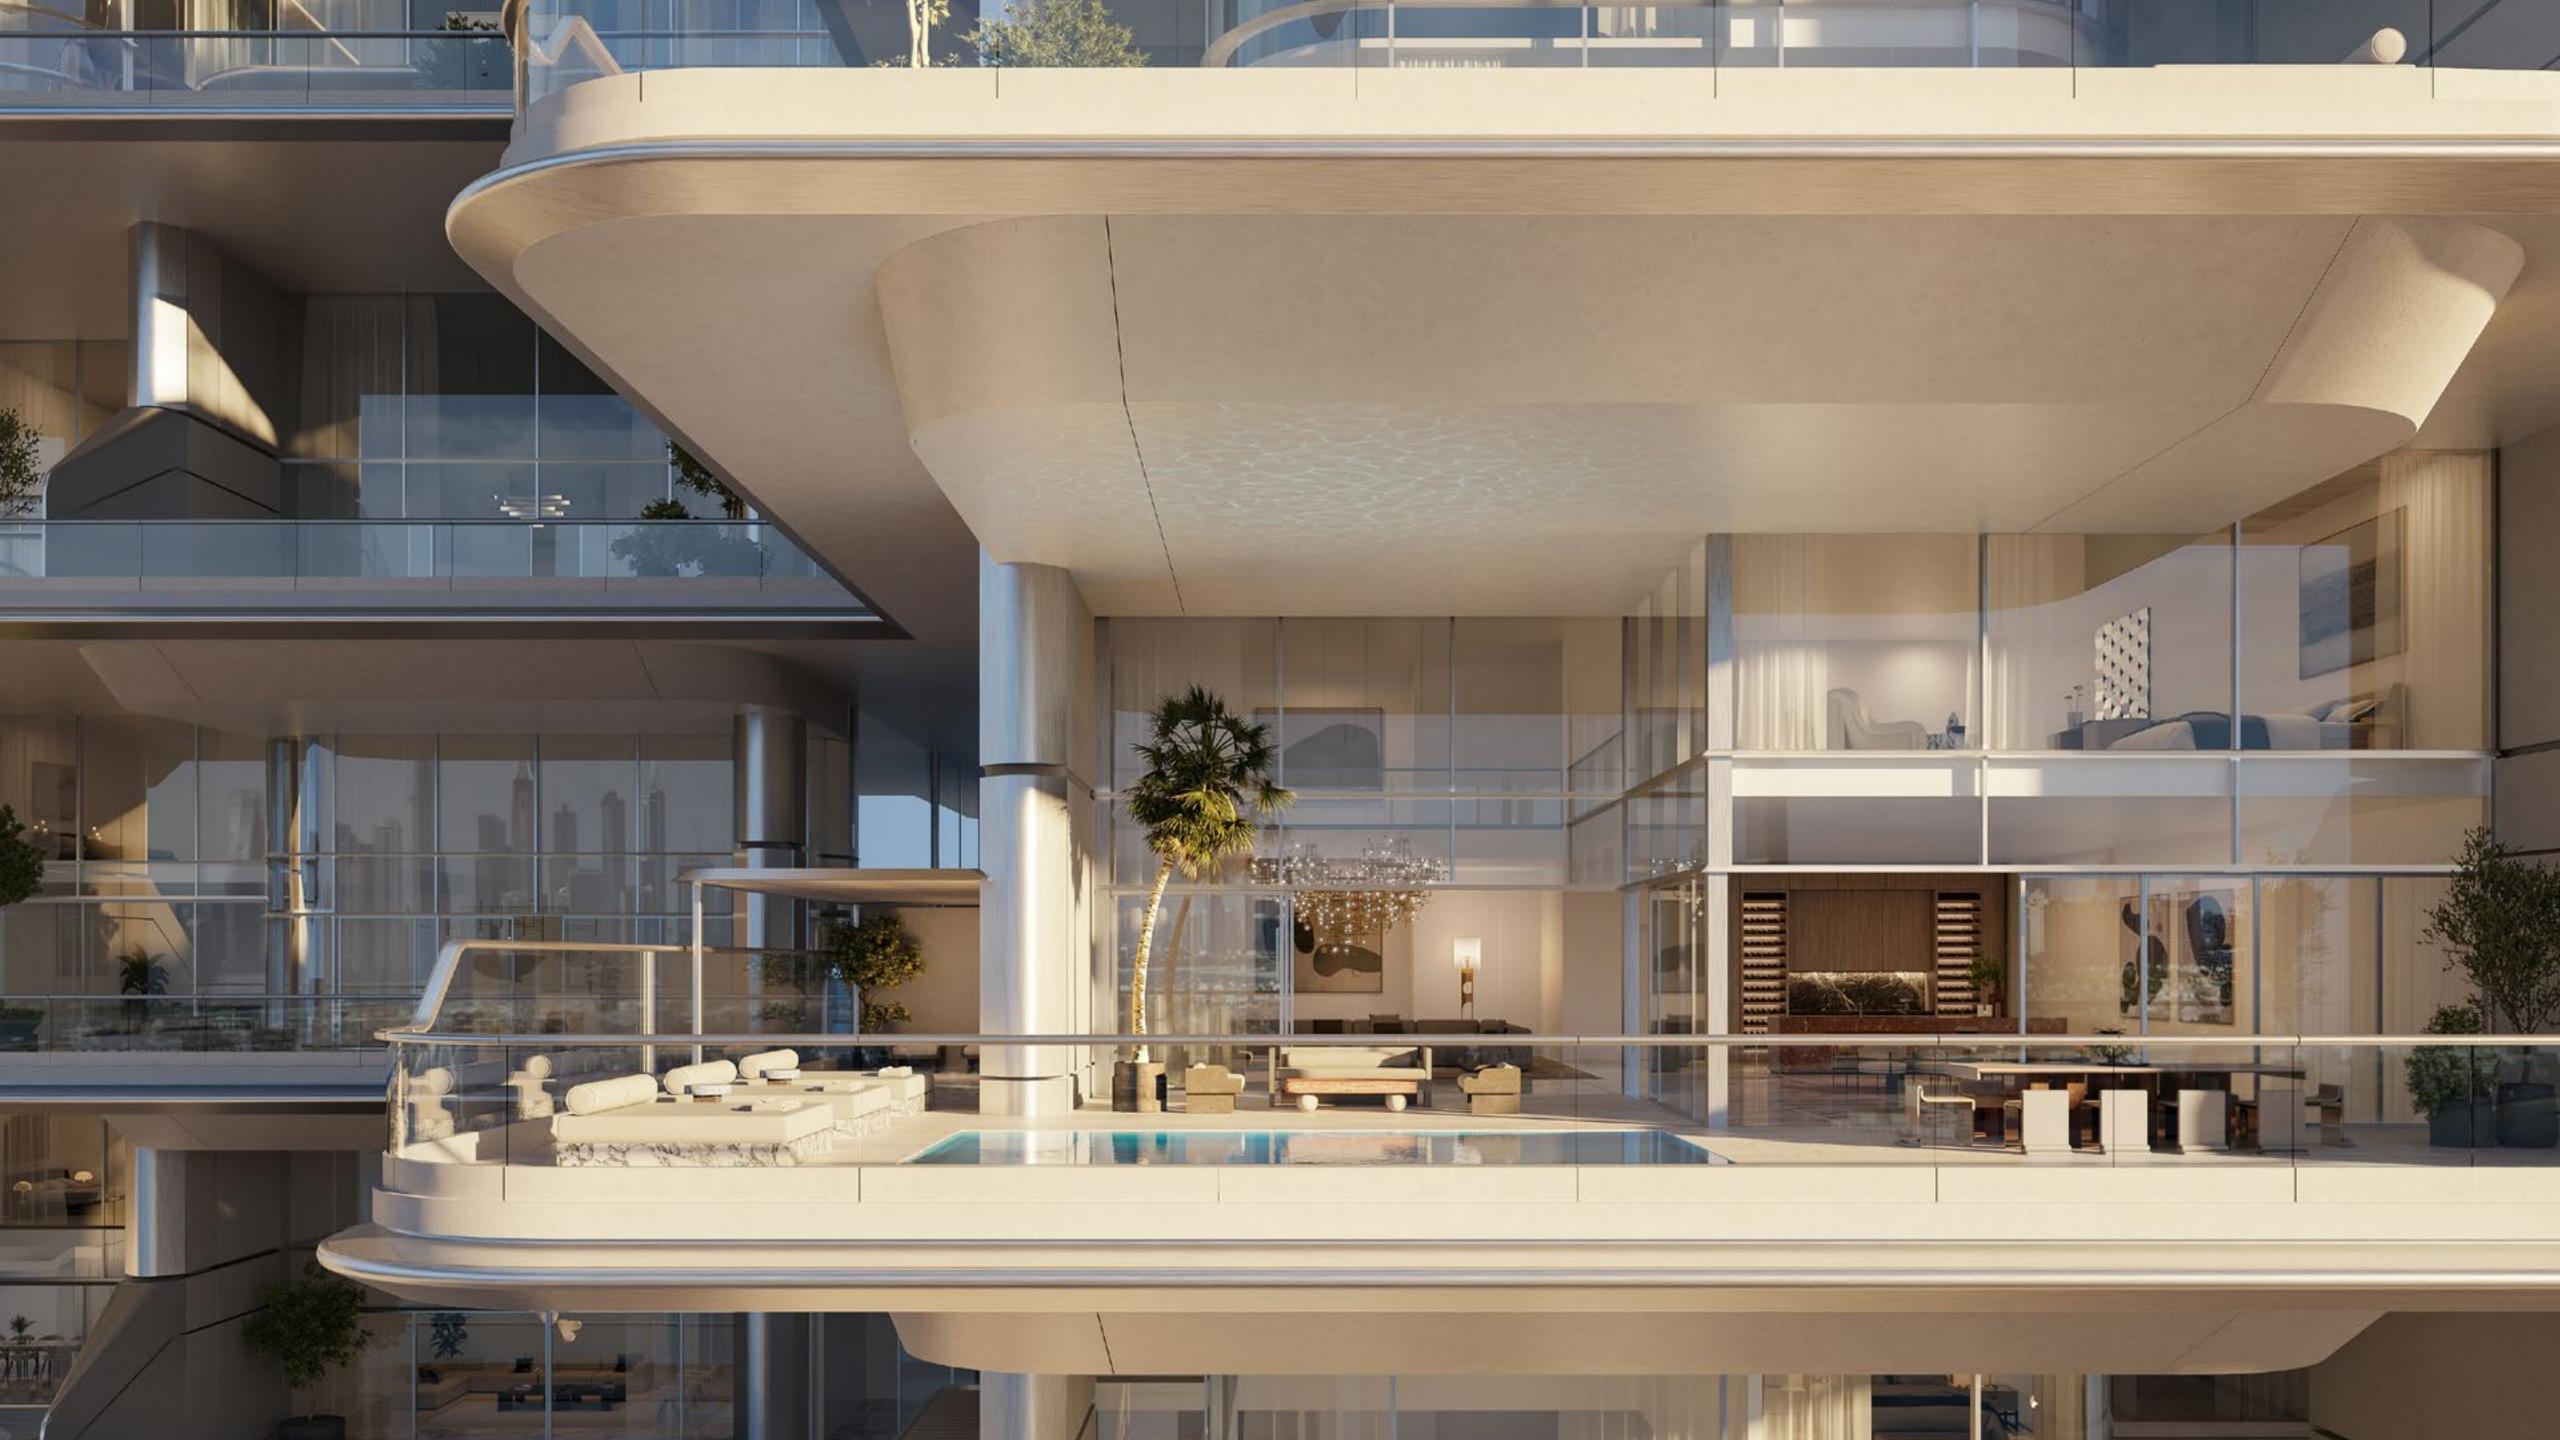

### Residences that stand apart

With each residence carefully positioned and designed to beautifully blend indoor and outdoor spaces and create vantage points to capturing the many magnificent views across the facilities and to the city beyond, you will be left in awe at the ever-shifting seascapes that greet you around every corner.

Once you have arrived into your private paradise you will be welcomed by full floor to ceiling windows, double height spaces of up to 6.5 metre, and huge terraces with landscaping all around.

Larger units will have private swimming pools on their terraces, enthralled by a vista of city and sea.

# Indoor and outdoor living

Indoor outdoor living is maximized through floor to ceiling windows, oversized glass glazing and sumptuous terraces with grand spaces to seamlessly blend the natural elements of sun sea and expansive views with the elegant interiors