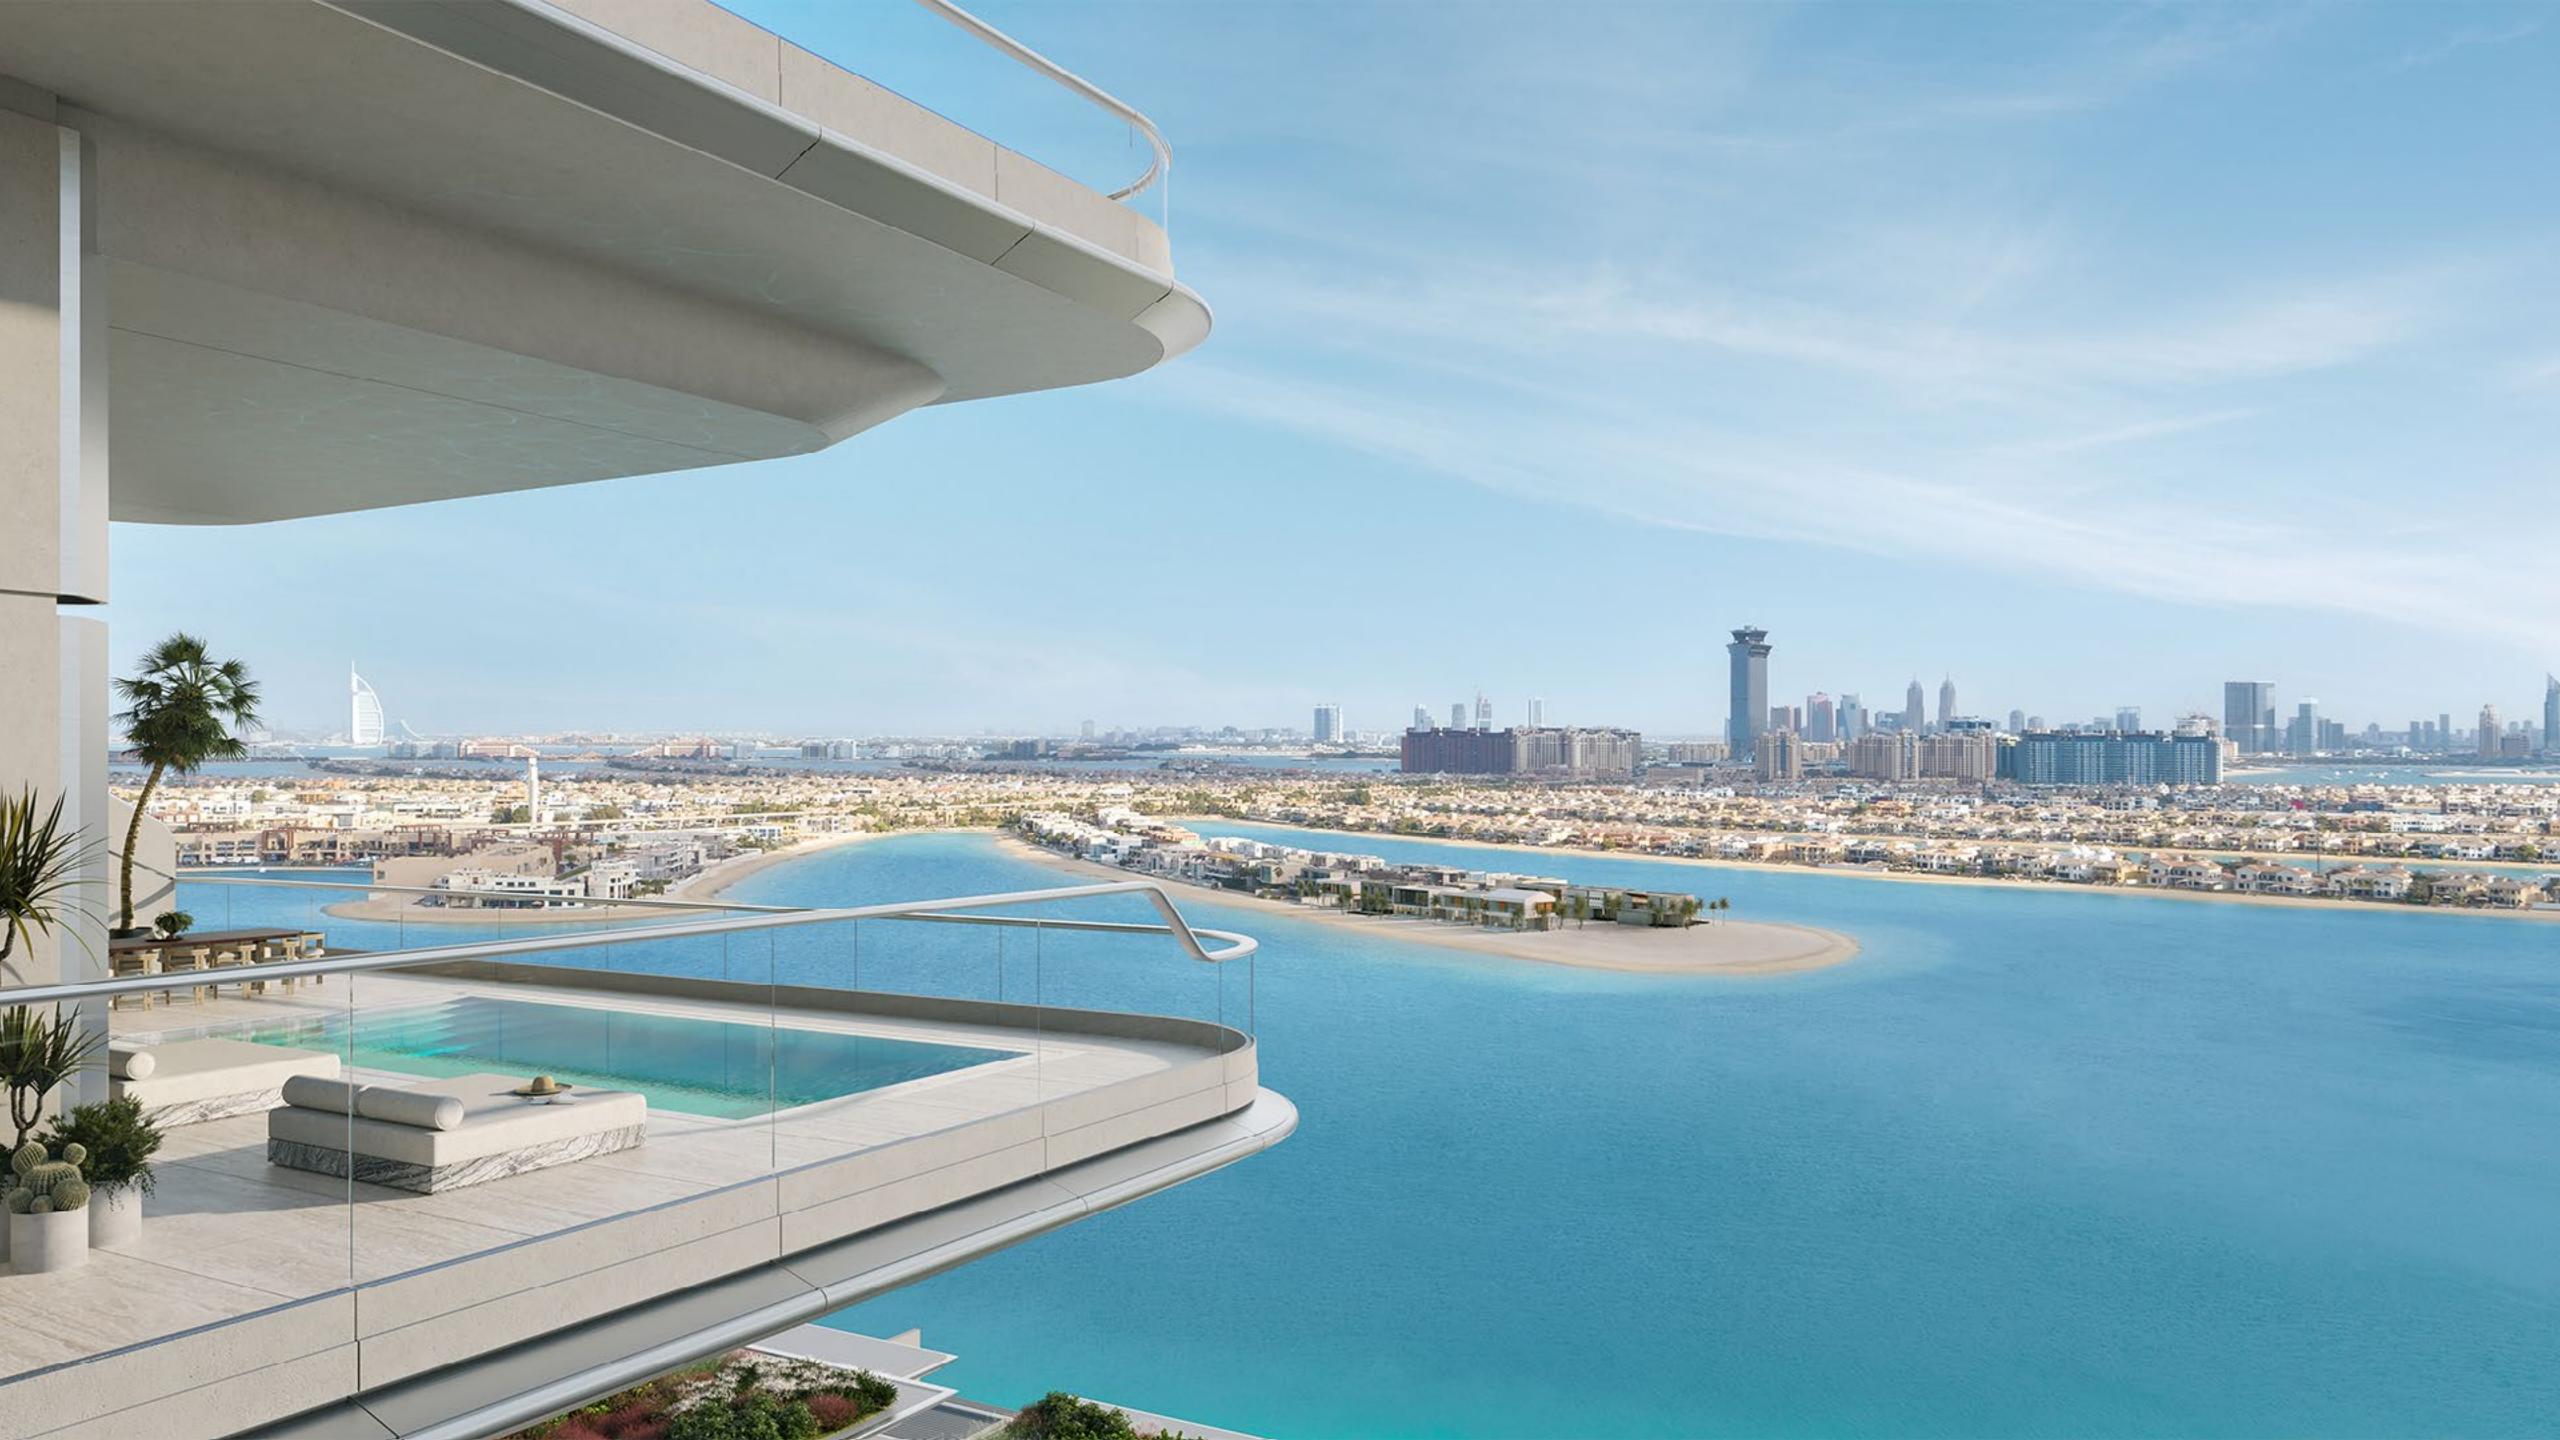

Situated on an 29,000 square-metre beachfront plot at the apex of the Palm's crescent, ORLA enjoys a privileged position and uninterrupted 270-degree views from Dubai's sky-scraping skyline to the turquoise waters of the Arabian Gulf that stretch to the horizon.

### Views

Uninterrupted 270 degree views from Dubai's skyline to the turquoise waters of the Arabian Gulf that stretch to the horizon.

## Stunning from sea to sky

Your residence at ORLA is your exclusive escape, where indoor and outdoor blend seamlessly with sea and sky, as energising light streams through each residence creating eternal vistas from the moment the sun rises above the horizon to the last golden rays shimmering off the sea below.

Once you have arrived into your private paradise you will be welcomed by full floor to ceiling windows, double height spaces of up to 6.5 metre, and huge terraces with landscaping all around.

Larger units will have private swimming pools on their terraces, enthralled by a vista of city and sea.