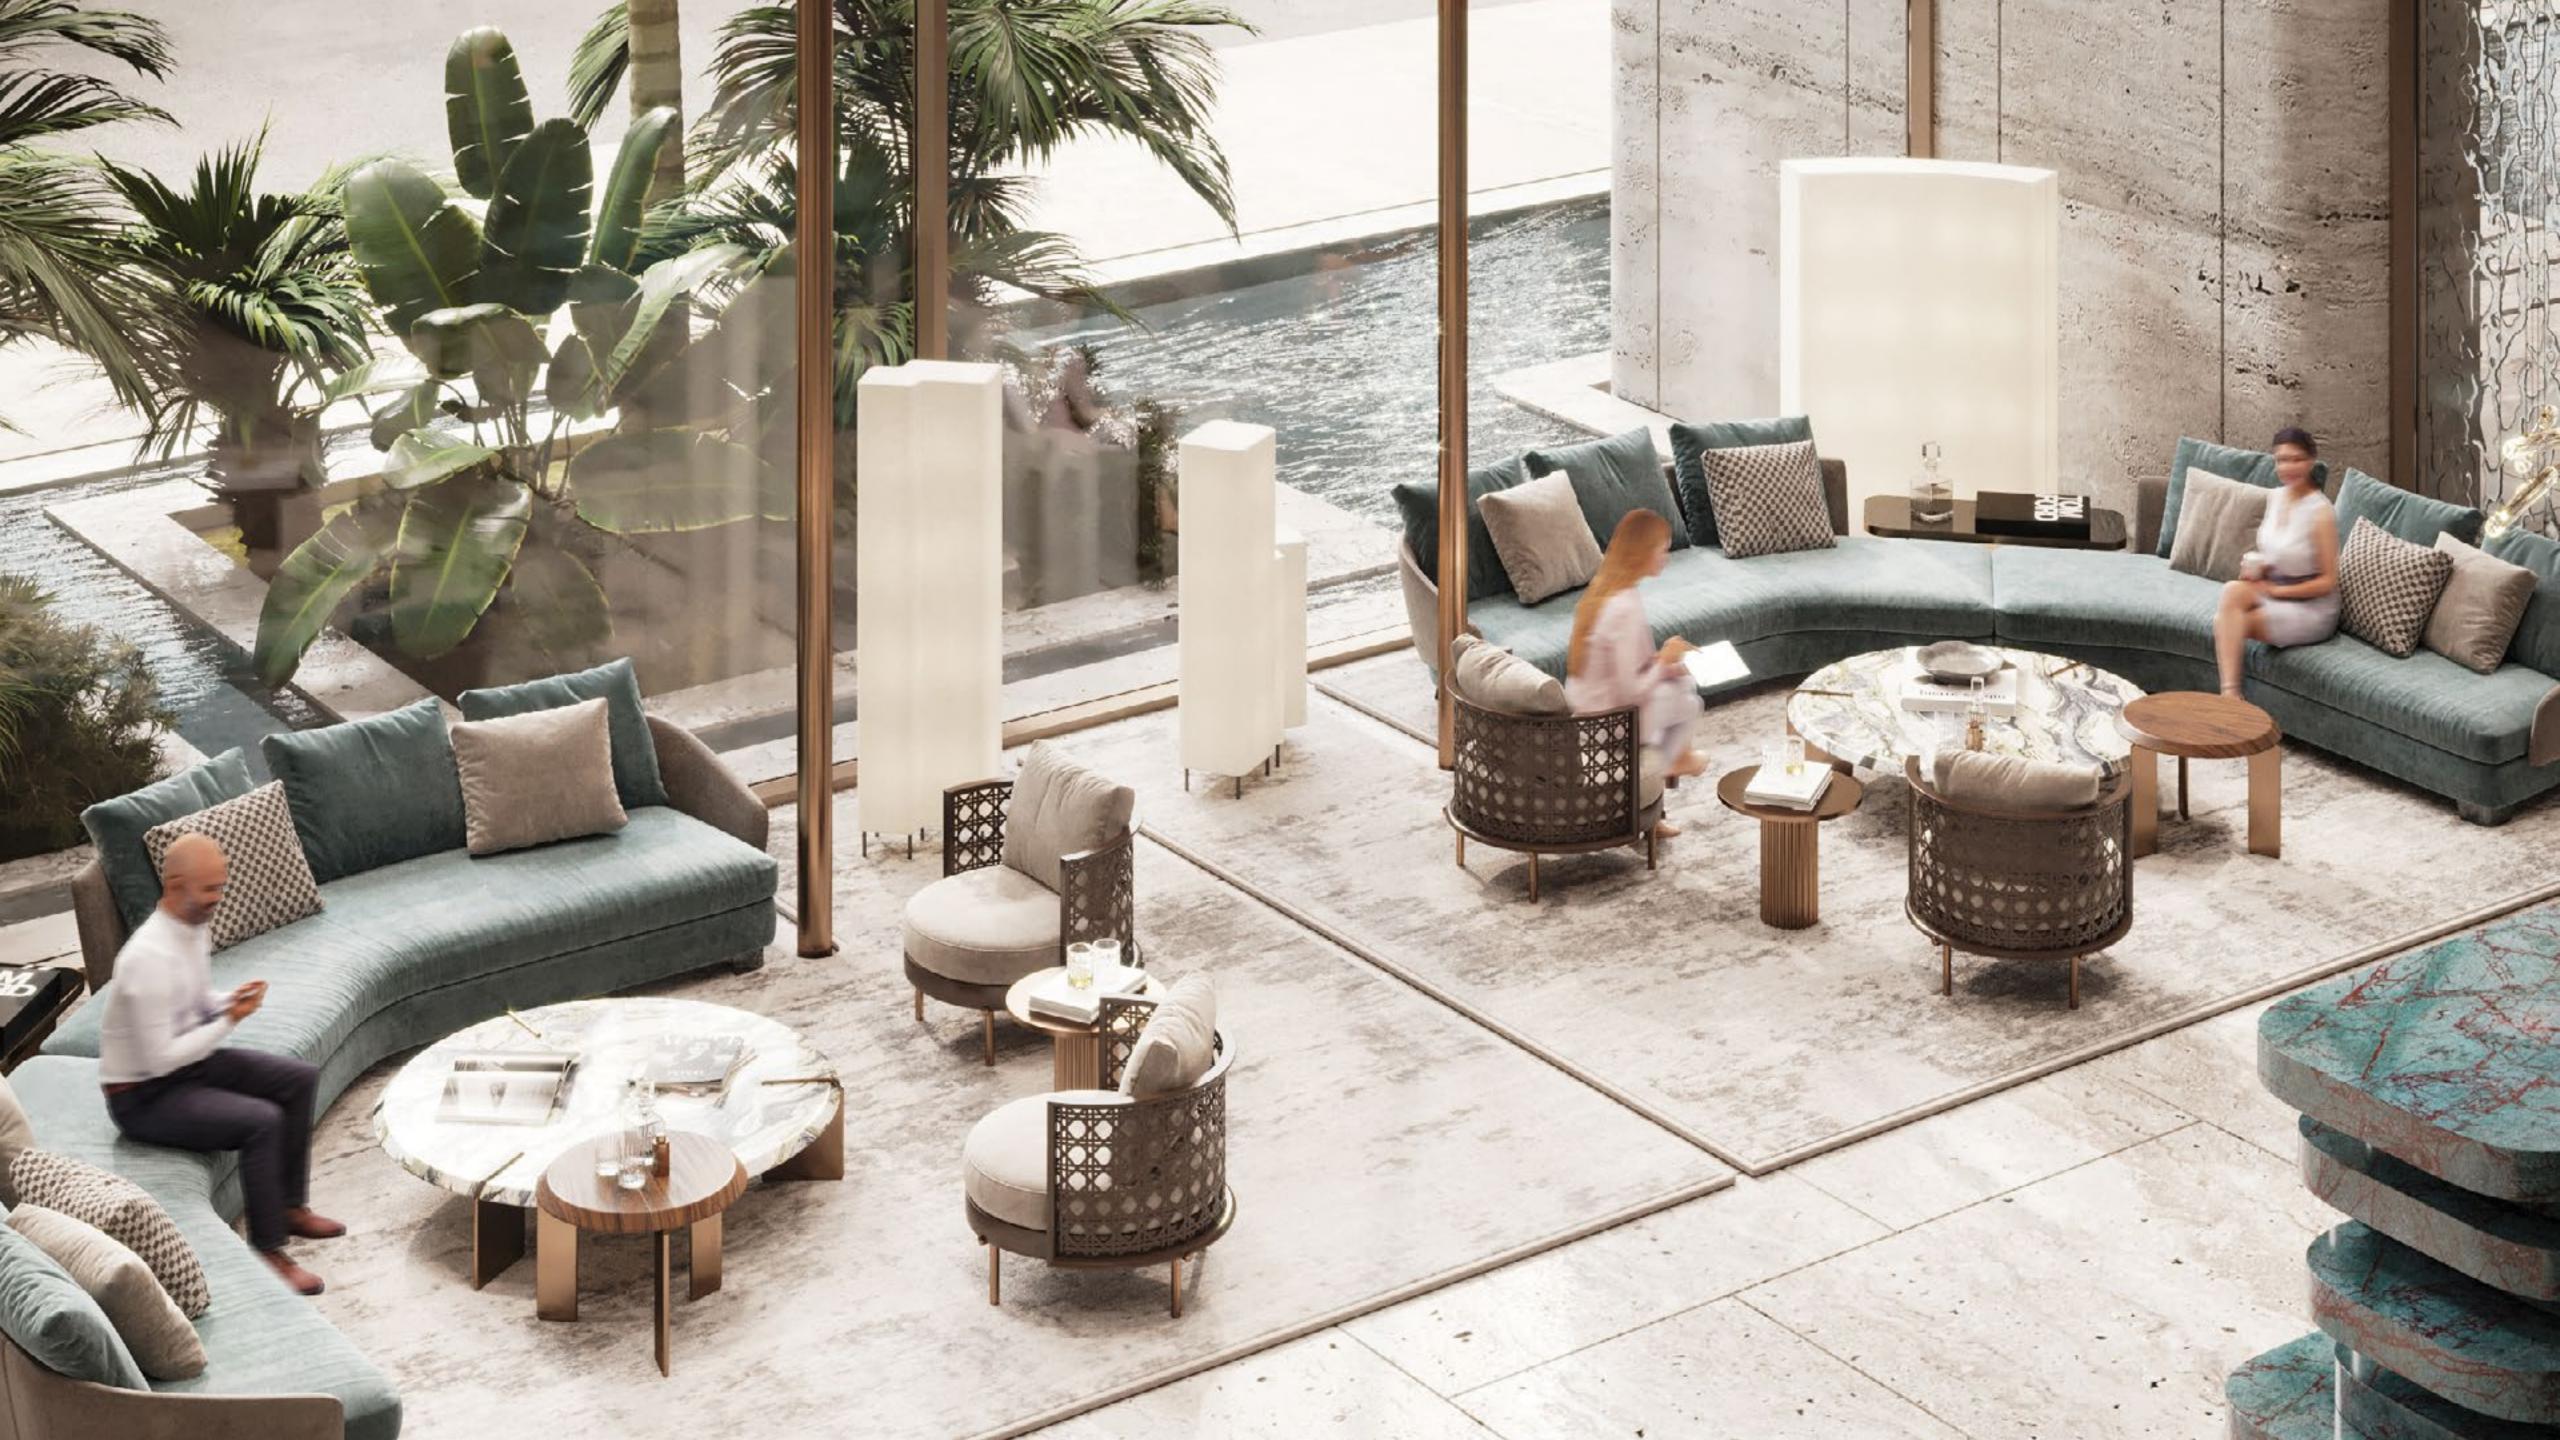

### Amenities elevated

Your health and wellbeing are at the heart of the ORLA experience, with every aspect of a premium Dubai lifestyle carefully considered and crafted for your pleasure.

ORLA contains an abundance of resident-only experiences and facilities at your disposal, all managed by Dorchester Collection. Punctuated by breath-taking vistas and soothing sounds, you will find exclusive escapes for every taste, resident only beach club and a private cinema for up to 16 guests to a sophisticated cigar lounge and relaxation lounges throughout, contributing to a refined lifestyle that reflects your stature.

#### Residents enjoy exclusive use of ORLA's unbeatable amenities:

- Resident only beach club with indoor and outdoor dining
- Large infinity temperature controlled outdoor pool
- Indoor lap pool
- Children's pool and play area
- Pet grooming salon
- Spa with treatment rooms, salon, sauna & steam room
- State-of-the-art fitness centre
- Plunge pools and jacuzzis
- Cycling and yoga studios
- Business centre with 2 meeting rooms, boardroom and multi-functional events space
- Library lounge
- Cigar lounge
- Private cinema
- Bowling alley

With a plethora of first-class facilities both within each tower and across the lush waterfront grounds, ORLA residents enjoy the best aspects of a world-class retreat, all within the private confines of the property.