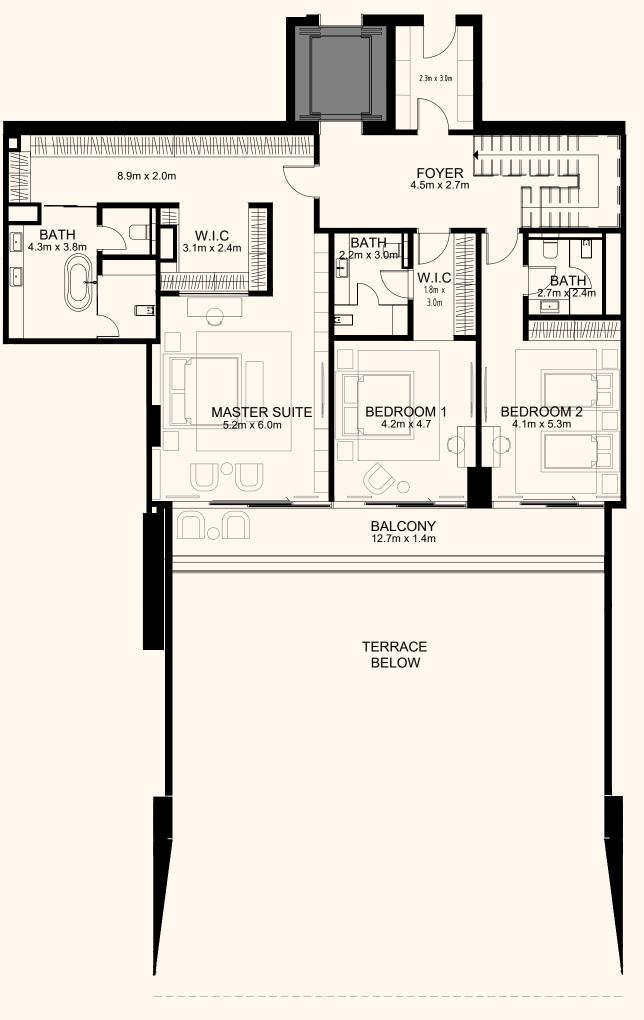

#### Unit 401 – Type 1

4 Bedroom Simplex
Typical Duplex level floor

| Residence | 4,564 sq. ft. |  |
|-----------|---------------|--|
| Terrace   | 1,970 sq. ft. |  |
| Total     | 6,535 sq. ft. |  |

)( Dorchester Collection