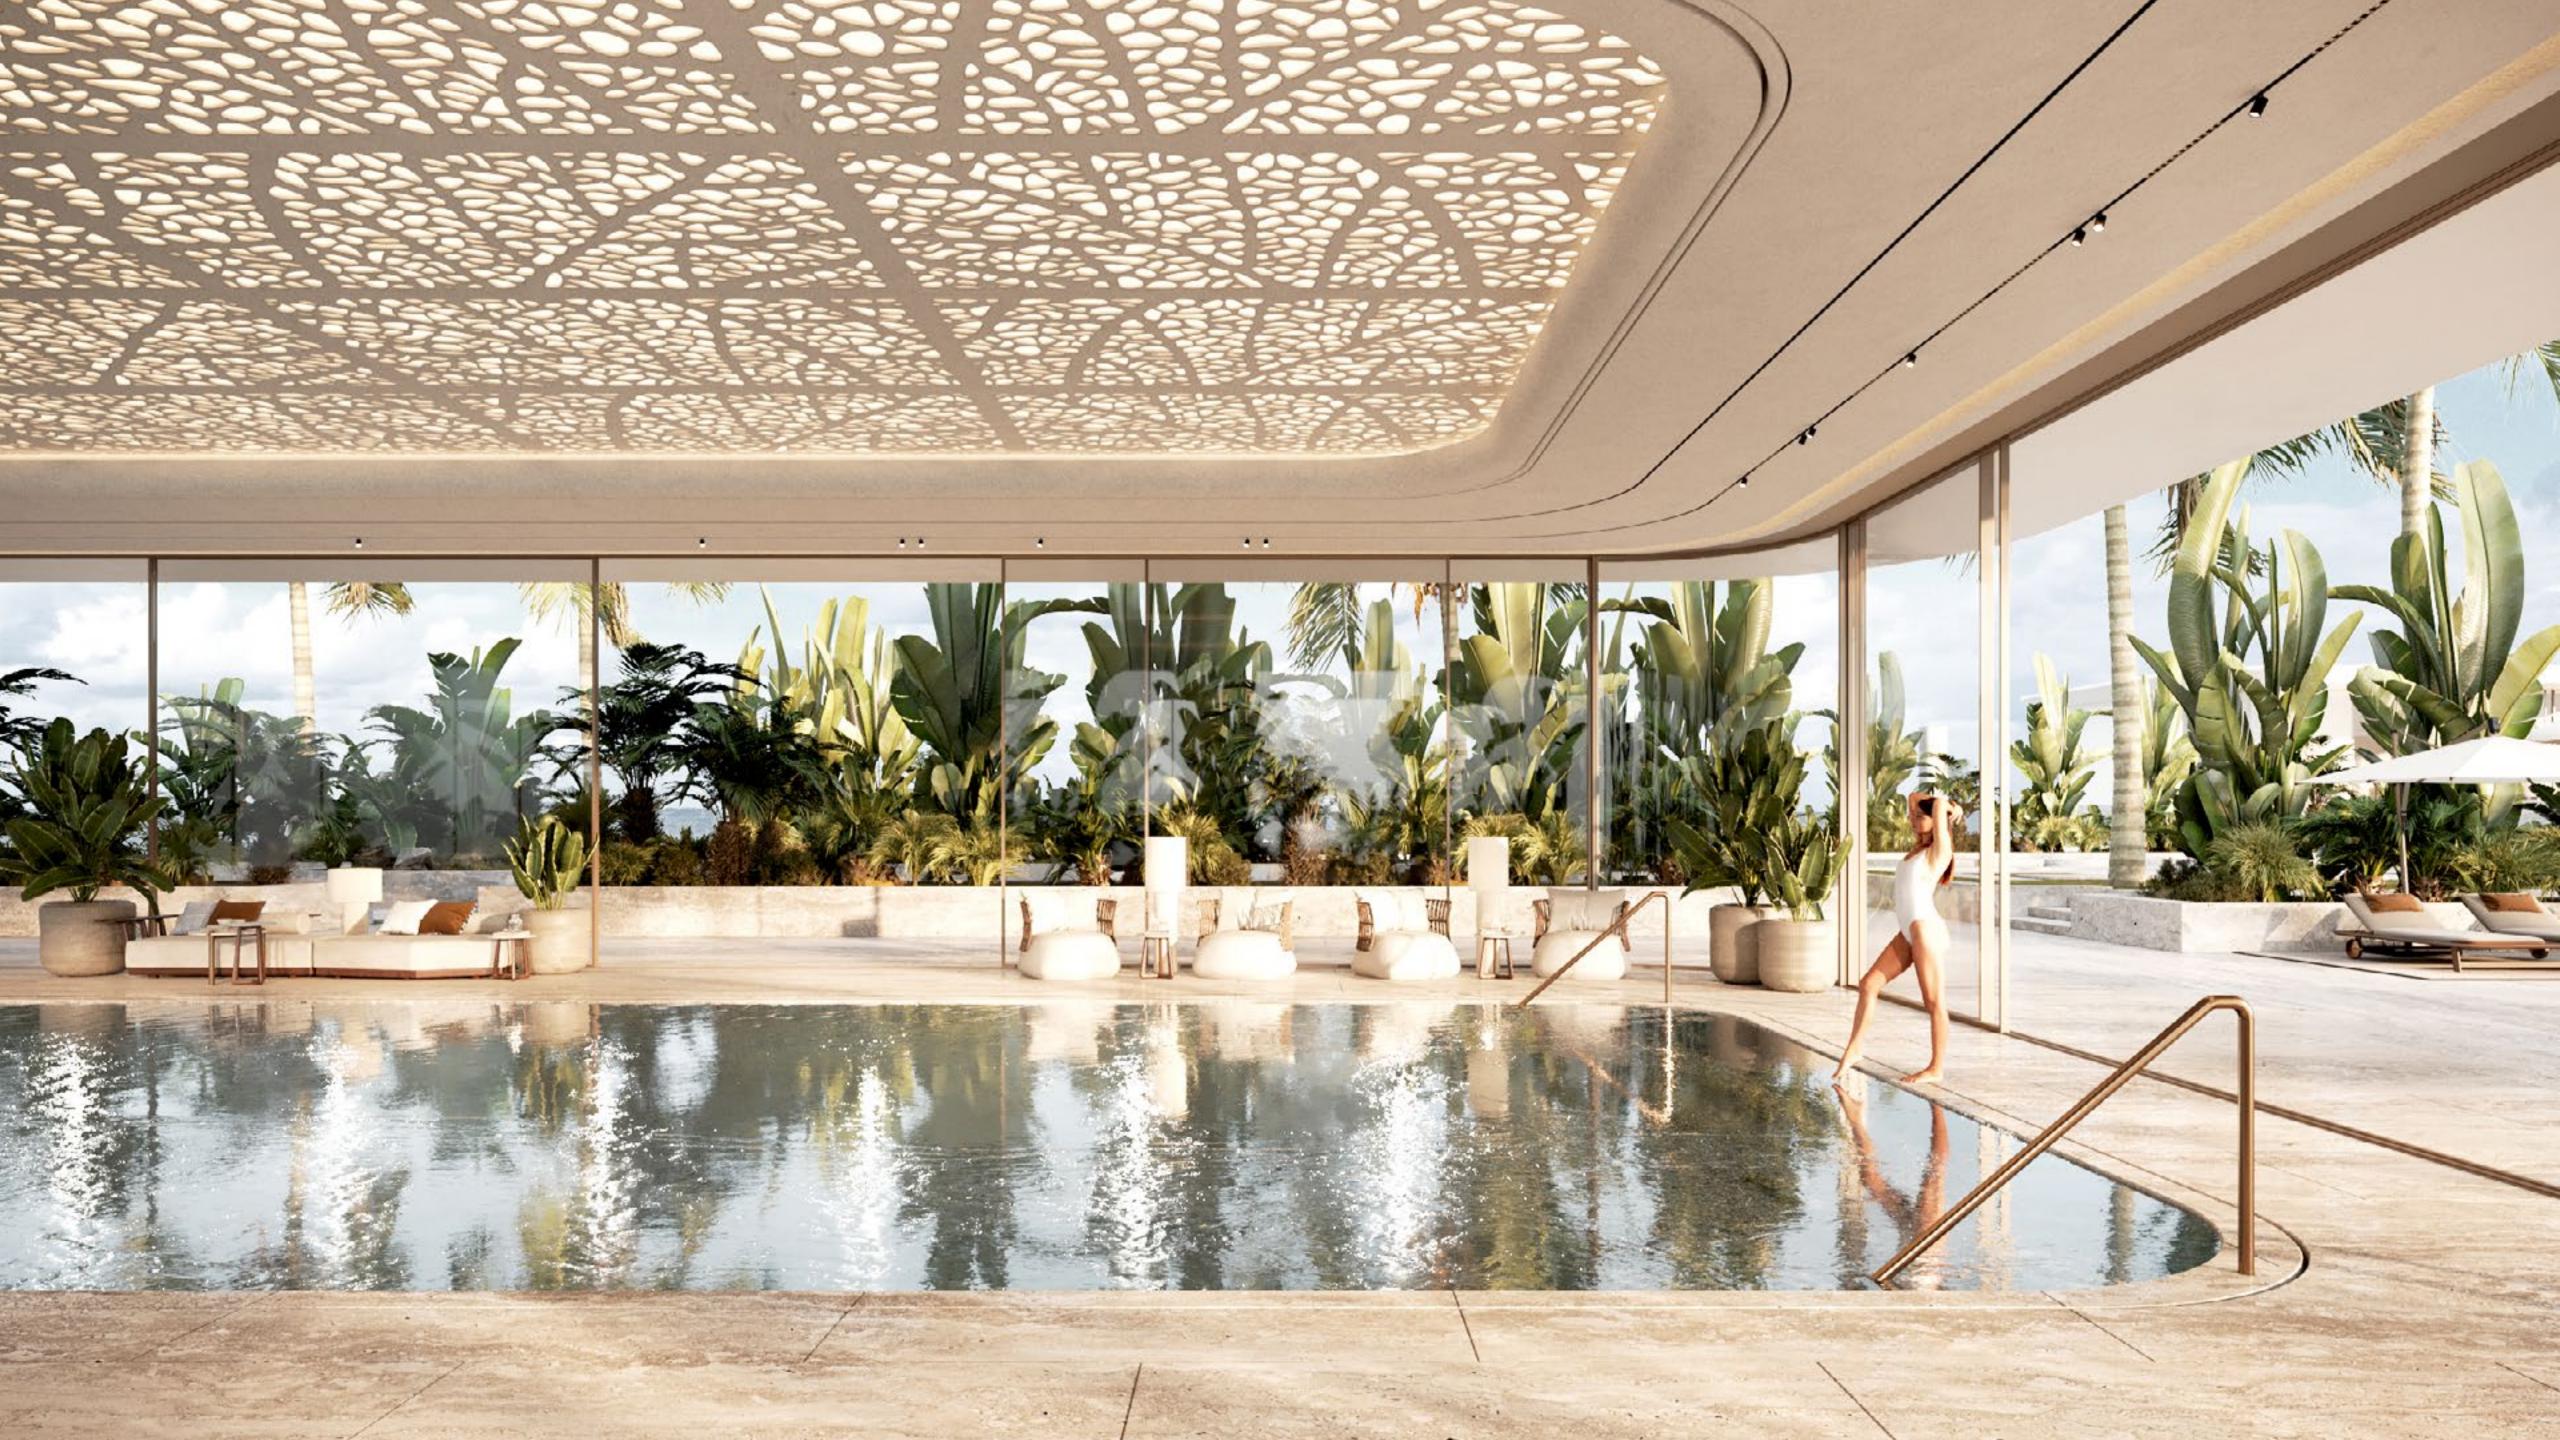

#### Residents enjoy exclusive use of ORLA's unbeatable amenities:

- Resident only beach club with indoor and outdoor dining
- Large infinity temperature controlled outdoor pool
- Indoor lap pool
- Children's pool and play area
- Pet grooming salon
- Spa with treatment rooms, salon, sauna & steam room
- State-of-the-art fitness centre
- Plunge pools and jacuzzis
- Cycling and yoga studios
- Business centre with 2 meeting rooms, boardroom and multi-functional events space
- Library lounge
- Cigar lounge
- Private cinema
- Bowling alley

### Amenities elevated

Your health and wellbeing are at the heart of the ORLA experience, with every aspect of a premium Dubai lifestyle carefully considered and crafted for your pleasure.

ORLA contains an abundance of resident-only experiences and facilities at your disposal, all managed by Dorchester Collection. Punctuated by breath-taking vistas and soothing sounds, you will find exclusive escapes for every taste, resident only beach club and a private cinema for up to 16 guests to a sophisticated cigar lounge and relaxation lounges throughout, contributing to a refined lifestyle that reflects your stature.