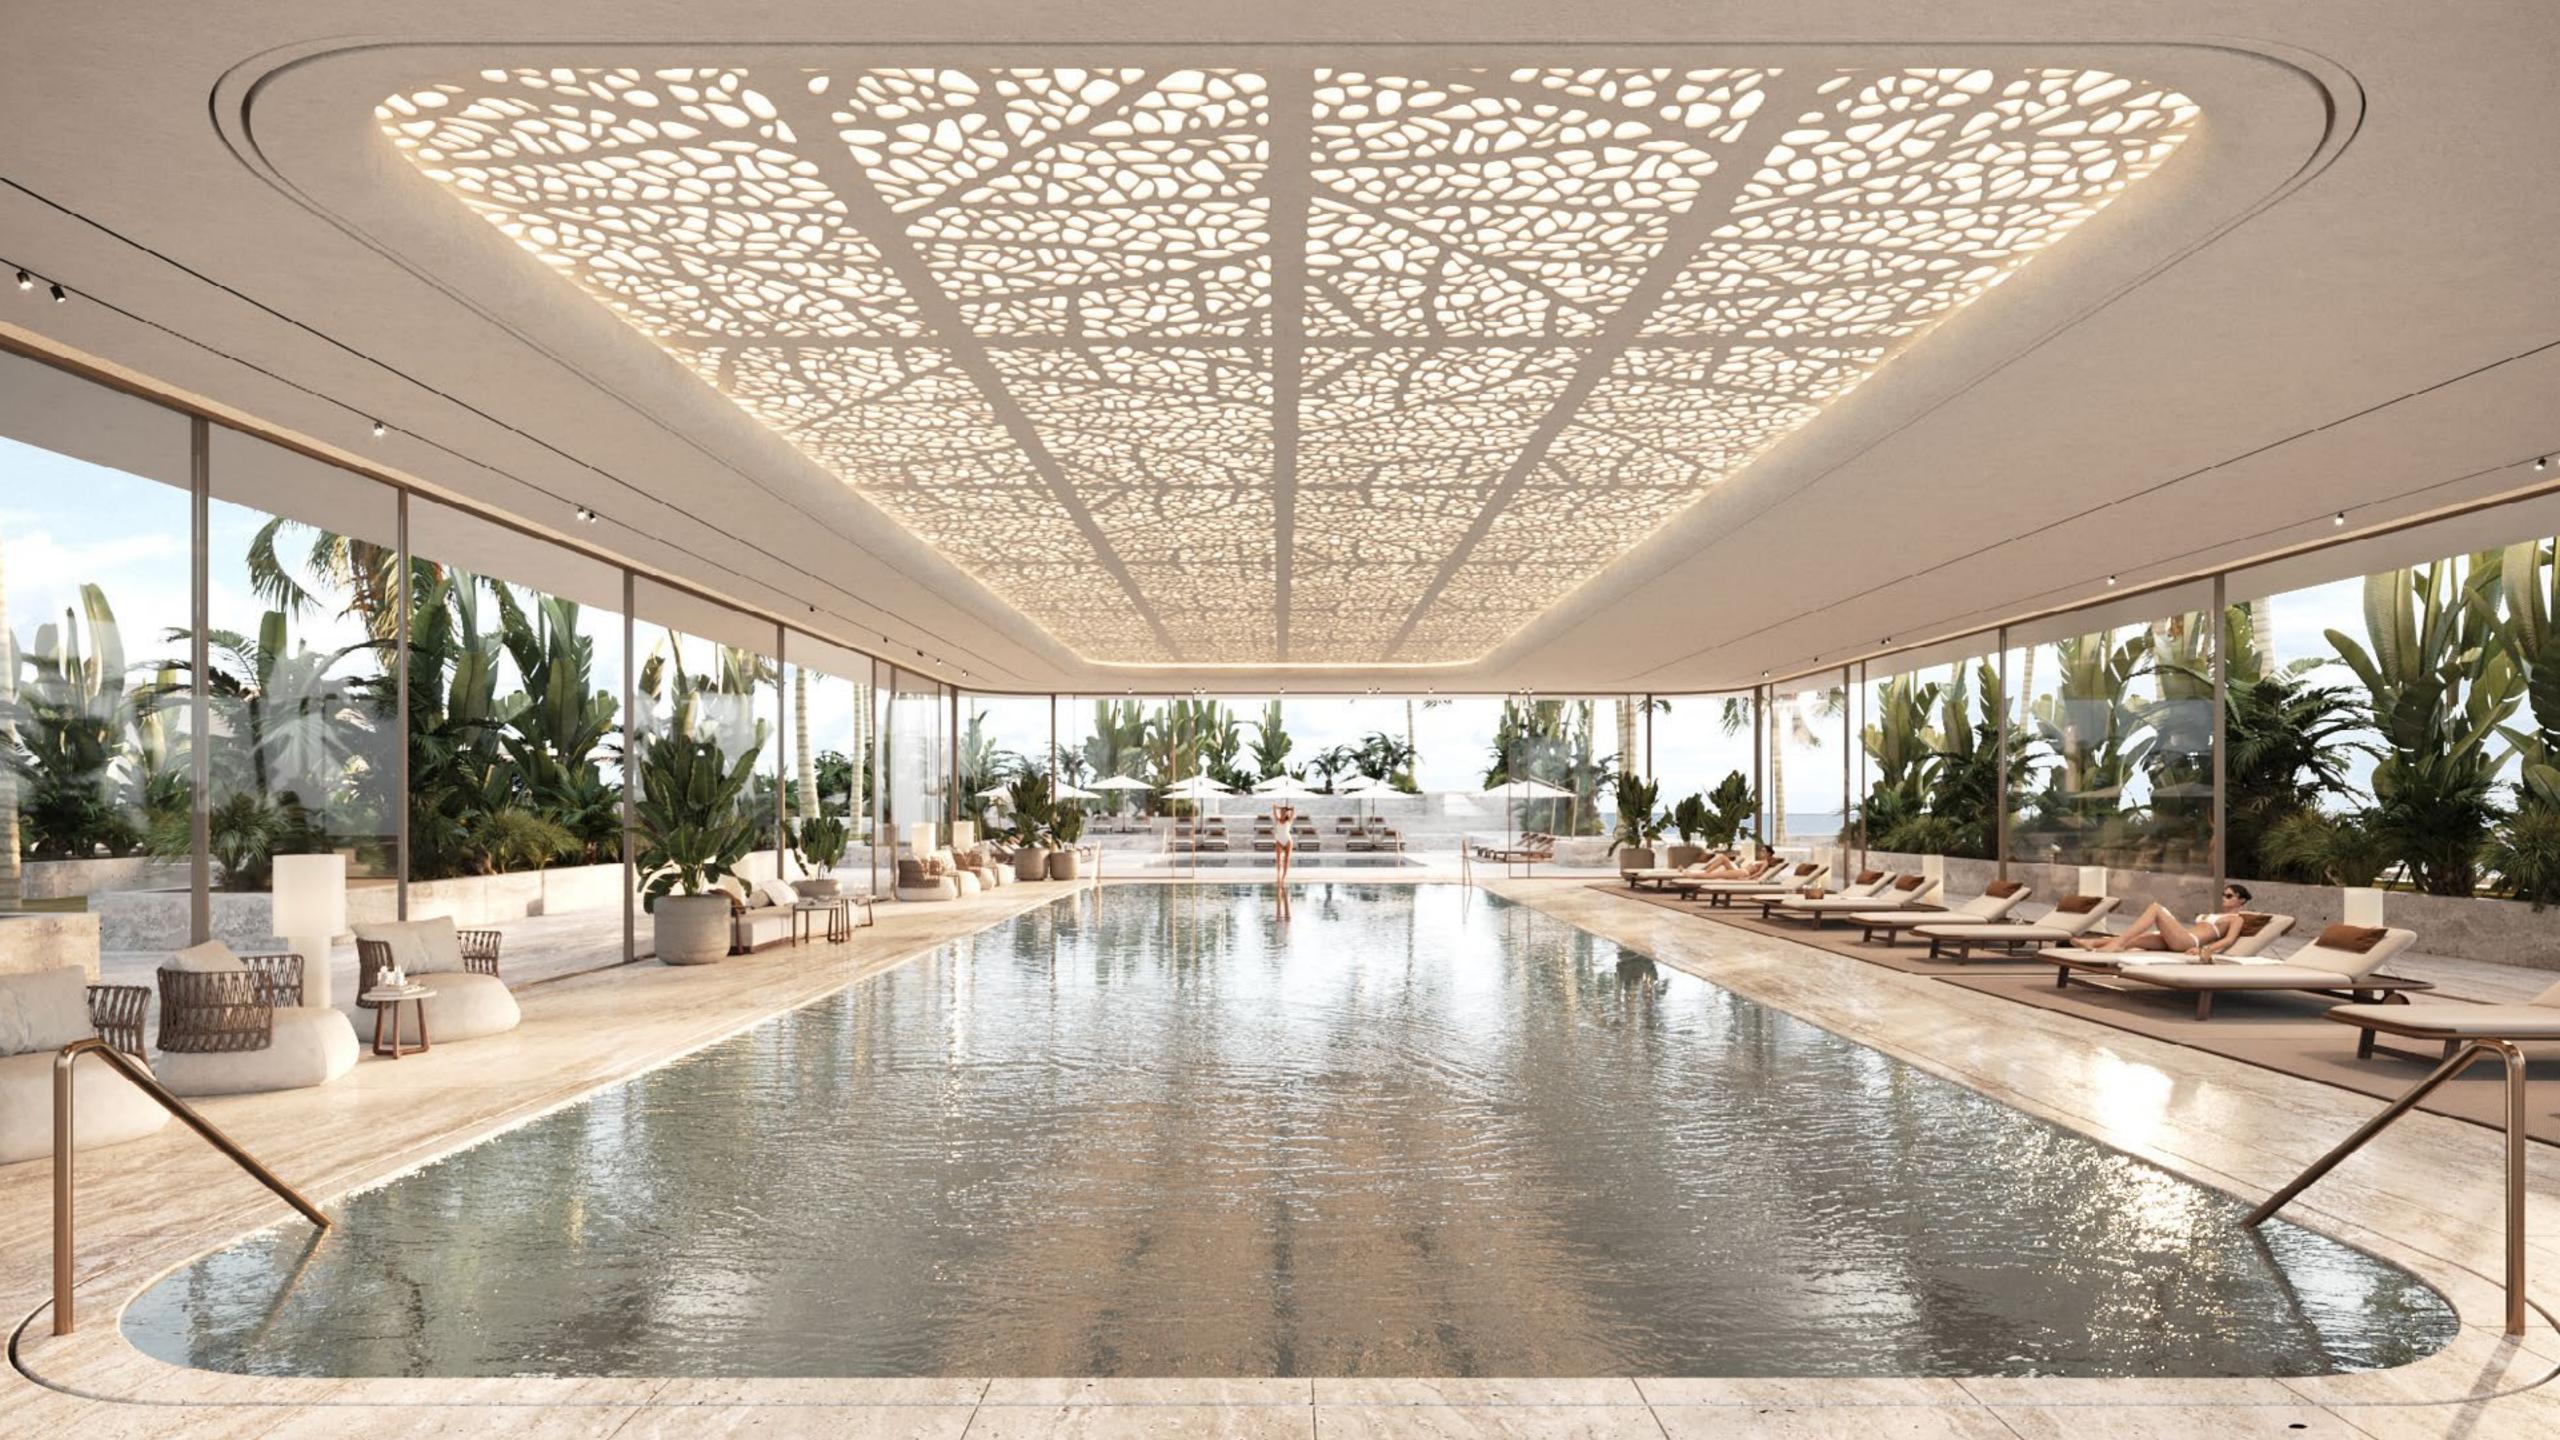

#### Residents enjoy exclusive use of ORLA's unbeatable amenities:

- Resident only beach club with indoor and outdoor dining
- Large infinity temperature controlled outdoor pool
- Indoor lap pool
- Children's pool and play area
- Pet grooming salon
- Spa with treatment rooms, salon, sauna & steam room
- State-of-the-art fitness centre
- Plunge pools and jacuzzis
- Cycling and yoga studios
- Business centre with 2 meeting rooms, boardroom and multi-functional events space
- Library lounge
- Cigar lounge
- Private cinema
- Bowling alley

### Amenities elevated

Your health and wellbeing are at the heart of the ORLA experience, with every aspect of a premium Dubai lifestyle carefully considered and crafted for your pleasure.

ORLA contains an abundance of resident-only experiences and facilities at your disposal, all managed by Dorchester Collection. Punctuated by breath-taking vistas and soothing sounds, you will find exclusive escapes for every taste, resident only beach club and a private cinema for up to 16 guests to a sophisticated cigar lounge and relaxation lounges throughout, contributing to a refined lifestyle that reflects your stature.

### ORLA beach club

ORLA inhabits Dubai's first of its kind lifestyle experience with its exclusive resident-only beach club, sprawling across 150 metres of unspoiled Palm Jumeirah beach and crystal waters of the Arabian Gulf. Proudly placed next to the beach club is a large glistening infinity pool lined with comfortable sun loungers as well as luxurious cabanas, complemented with five-star services for all of your culinary desires.