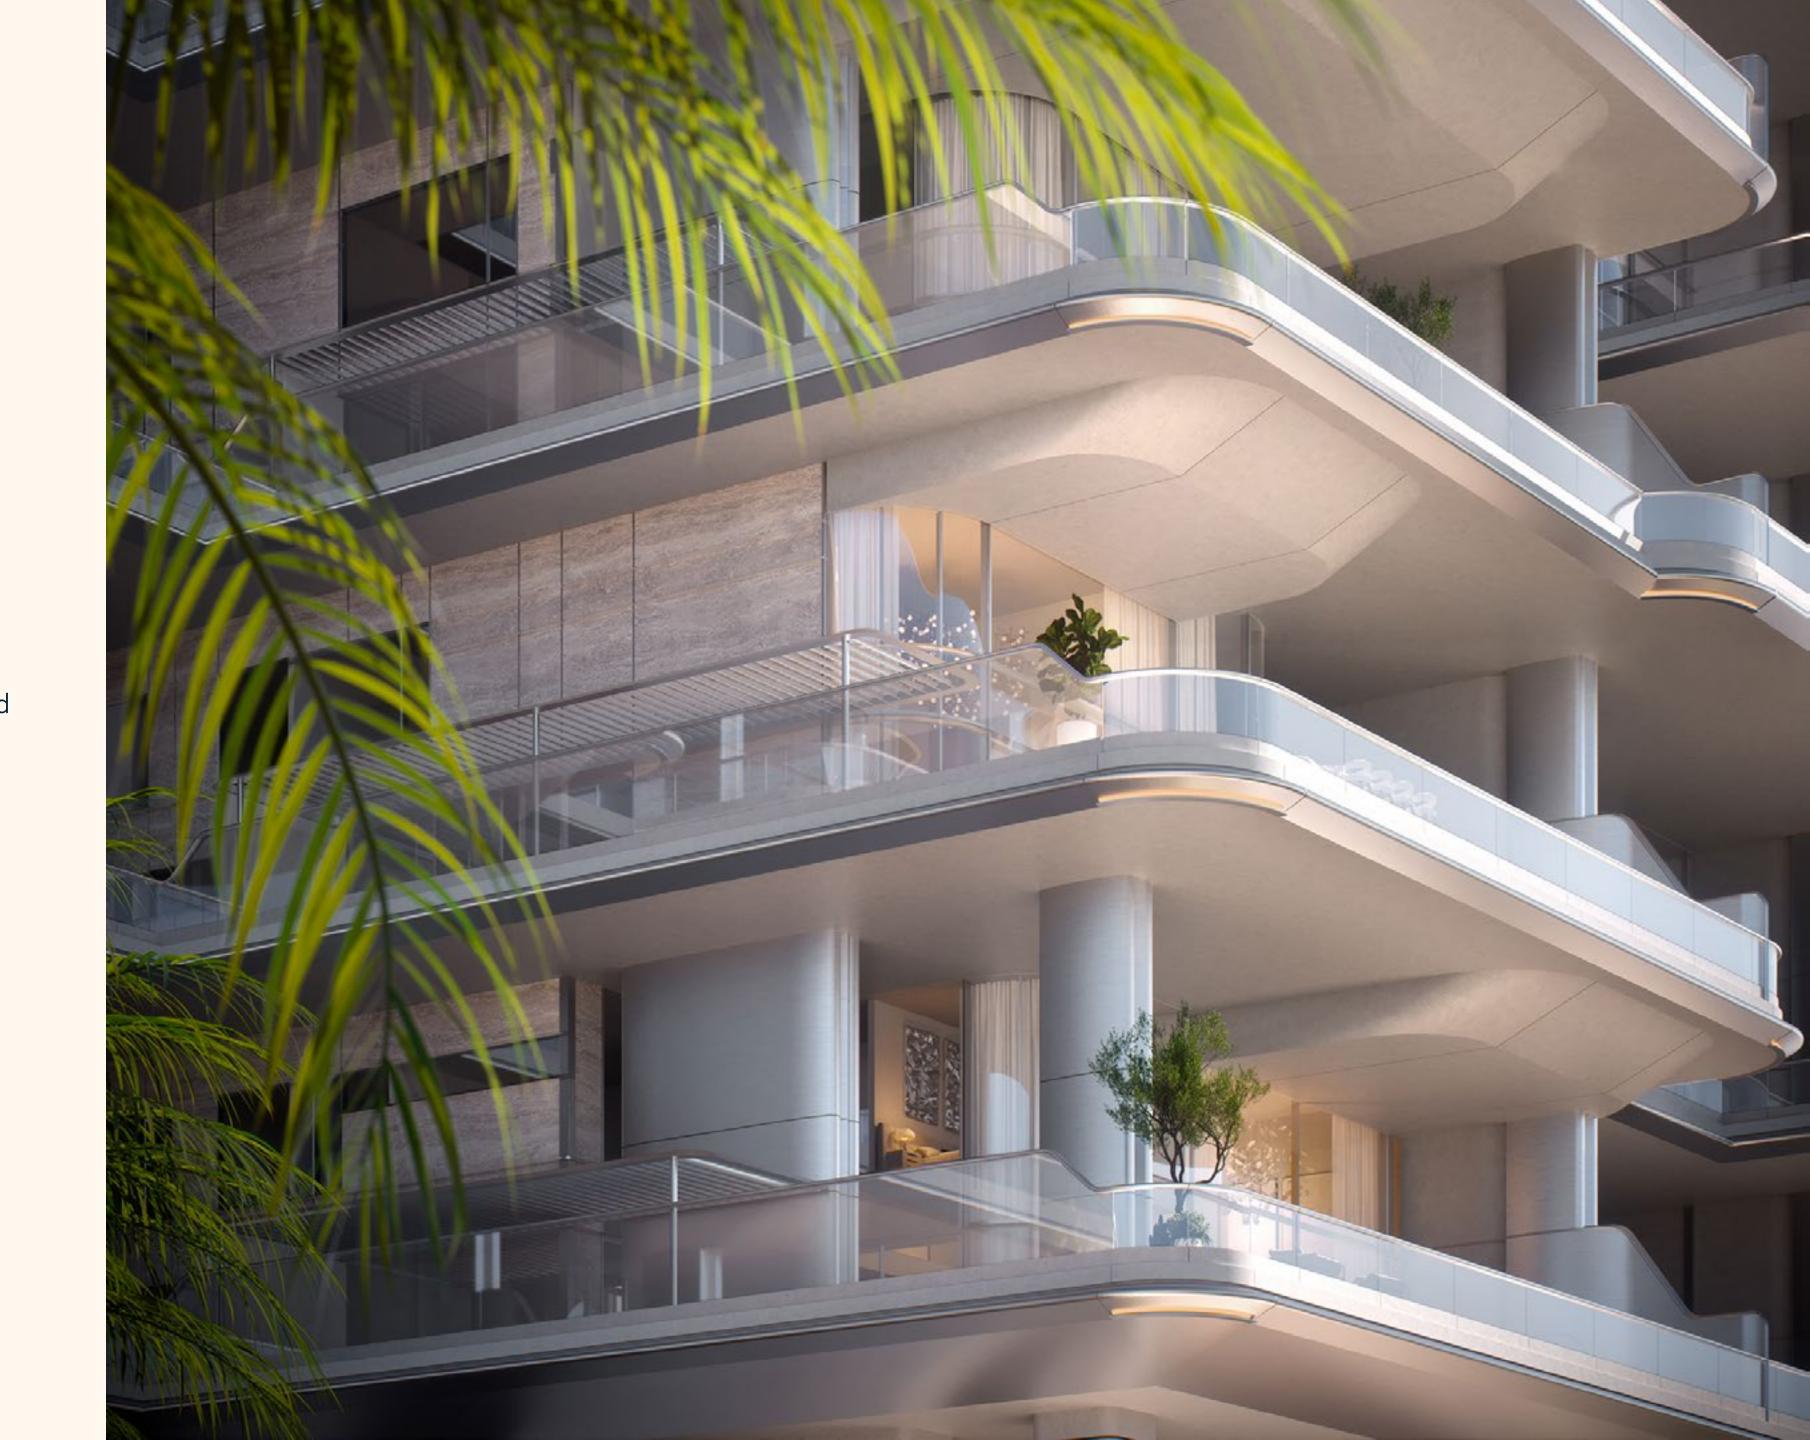

### In harmony with nature

ORLA immerses you in balance and beauty, fostering a deep connection with your space and surroundings. The architecture is conceptualised through the lens of natural elements, integrating flowing water features and lush greenery to erase boundaries and let positive energy flow through the property.

Organic by design, ORLA's towers are linked together to optimise the wind flow to assist in channelling the cooling breezes to the residences and situated to allow residents to enjoy both sunrise and sunset experiences.

### Residences that stand apart

With each residence carefully positioned and designed to beautifully blend indoor and outdoor spaces and create vantage points to capturing the many magnificent views across the facilities and to the city beyond, you will be left in awe at the ever-shifting seascapes that greet you around every corner.

# Indoor and outdoor living

Indoor outdoor living is maximized through floor to ceiling windows, oversized glass glazing and sumptuous terraces with grand spaces to seamlessly blend the natural elements of sun sea and expansive views with the elegant interiors