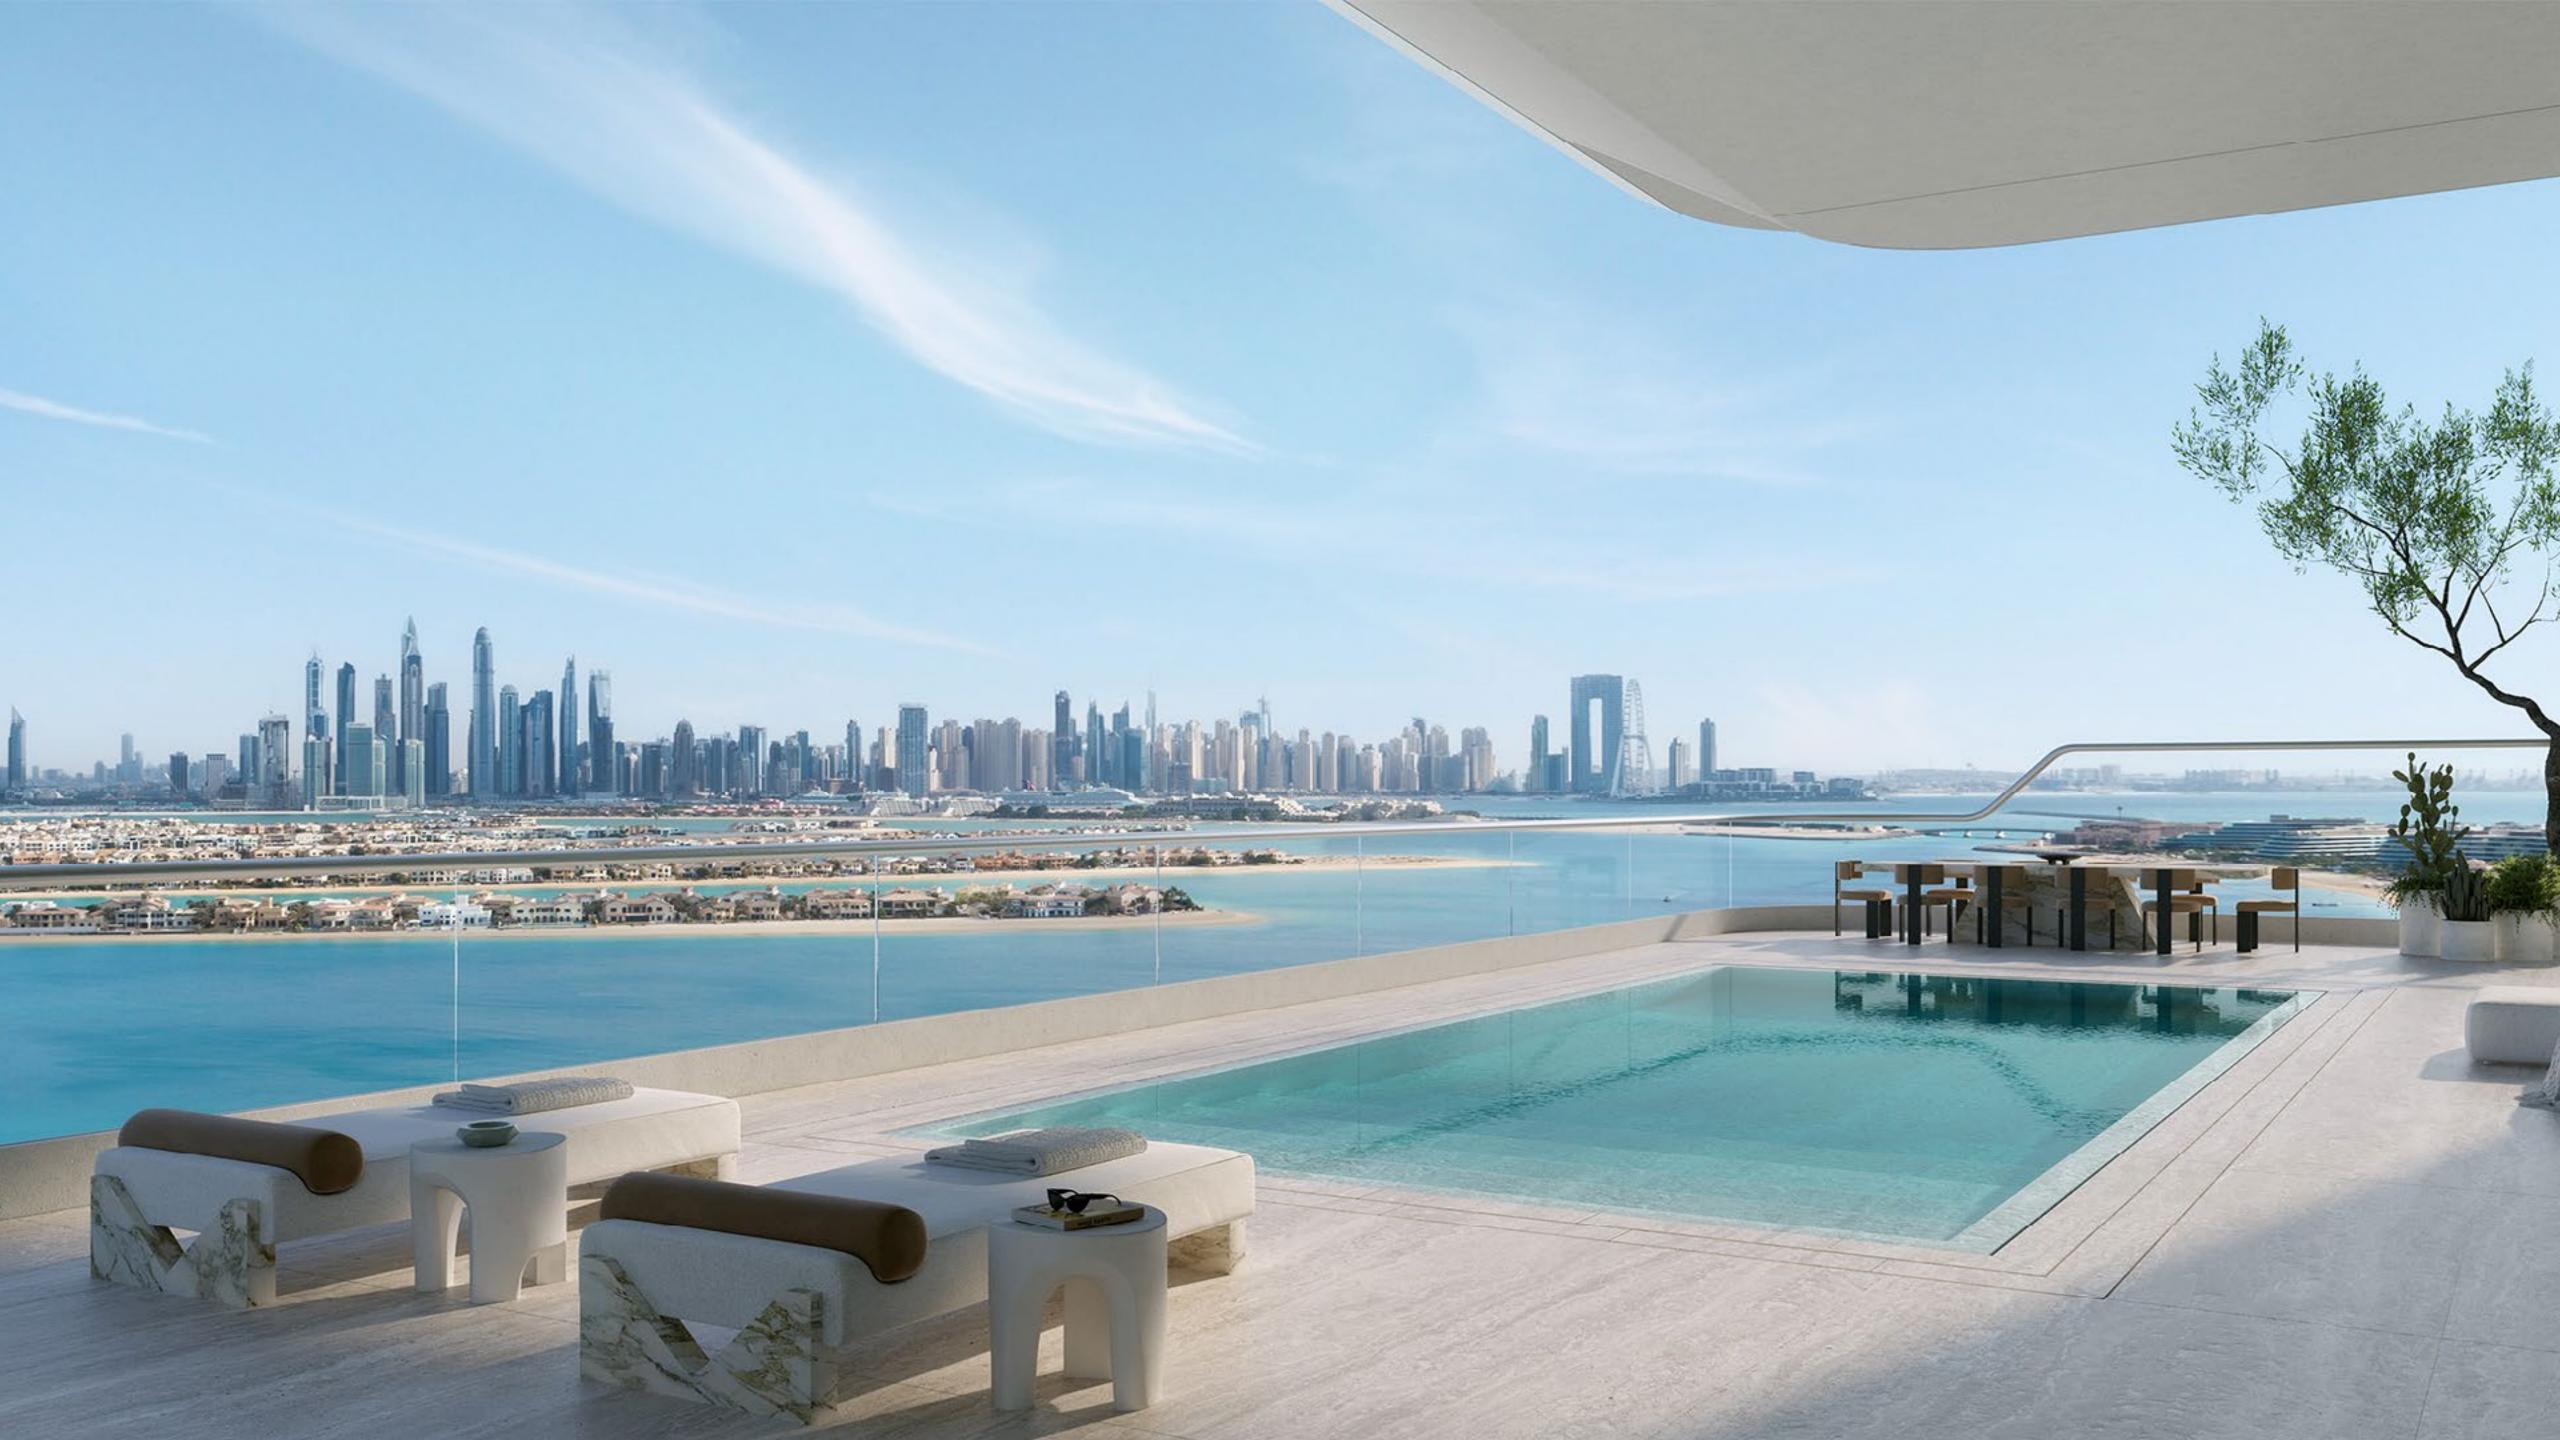

### Views

Uninterrupted 270 degree views from Dubai's skyline to the turquoise waters of the Arabian Gulf that stretch to the horizon.

Once you have arrived into your private paradise you will be welcomed by full floor to ceiling windows, double height spaces of up to 6.5 metre, and huge terraces with landscaping all around.

Larger units will have private swimming pools on their terraces, enthralled by a vista of city and sea.

### ORLA beach club

ORLA inhabits Dubai's first of its kind lifestyle experience with its exclusive resident-only beach club, sprawling across 150 metres of unspoiled Palm Jumeirah beach and crystal waters of the Arabian Gulf. Proudly placed next to the beach club is a large glistening infinity pool lined with comfortable sun loungers as well as luxurious cabanas, complemented with five-star services for all of your culinary desires.