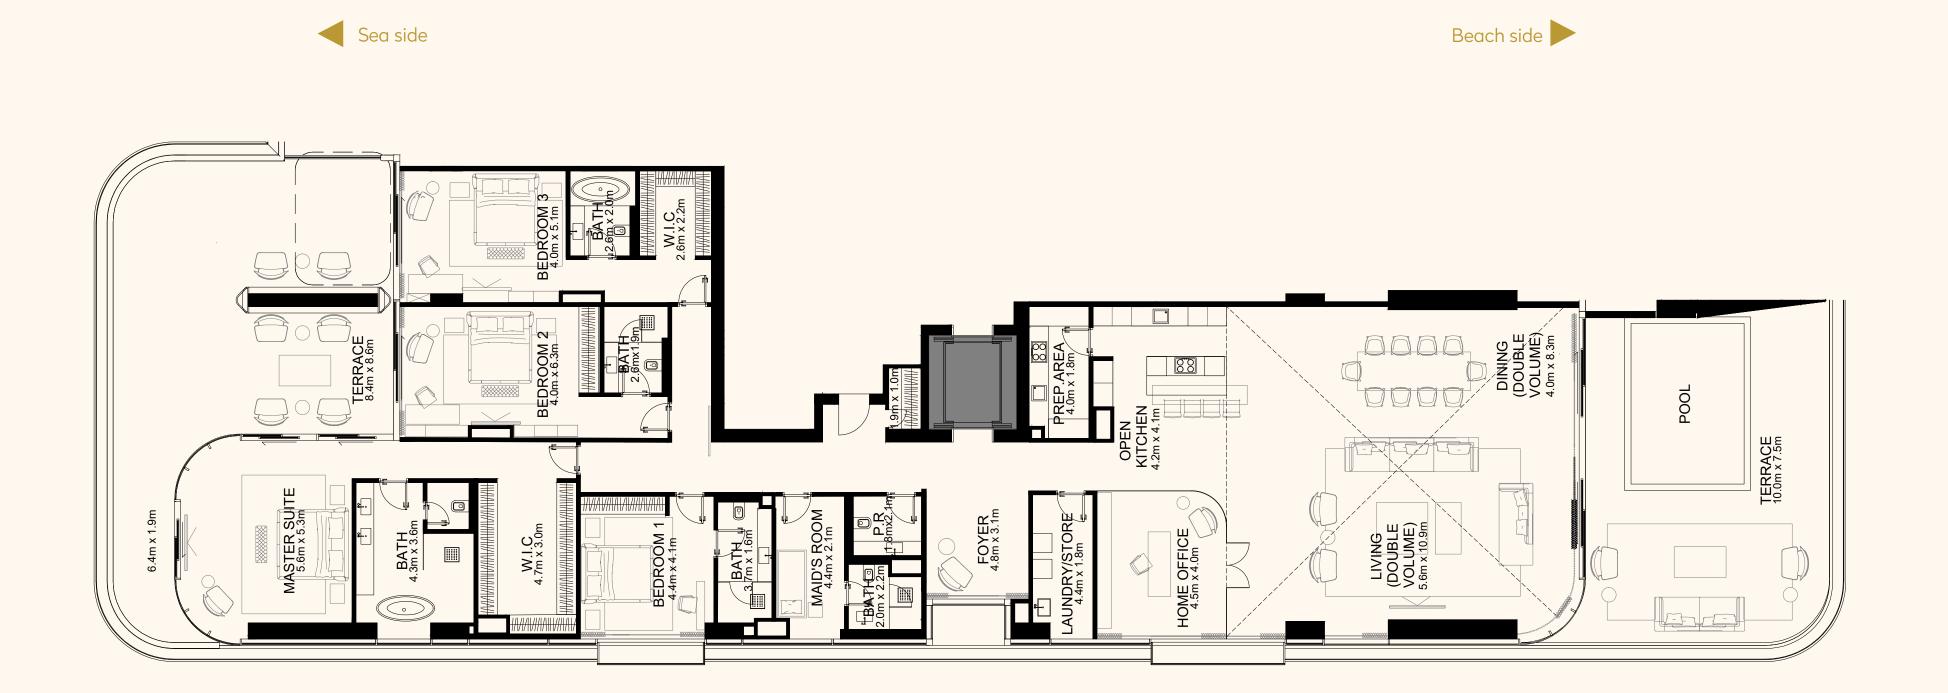

#### Unit 401 – Type 1

4 Bedroom Simplex
Typical Duplex level floor

| Residence | 4,564 sq. ft. |  |
|-----------|---------------|--|
| Terrace   | 1,970 sq. ft. |  |
| Total     | 6,535 sq. ft. |  |

)( Dorchester Collection