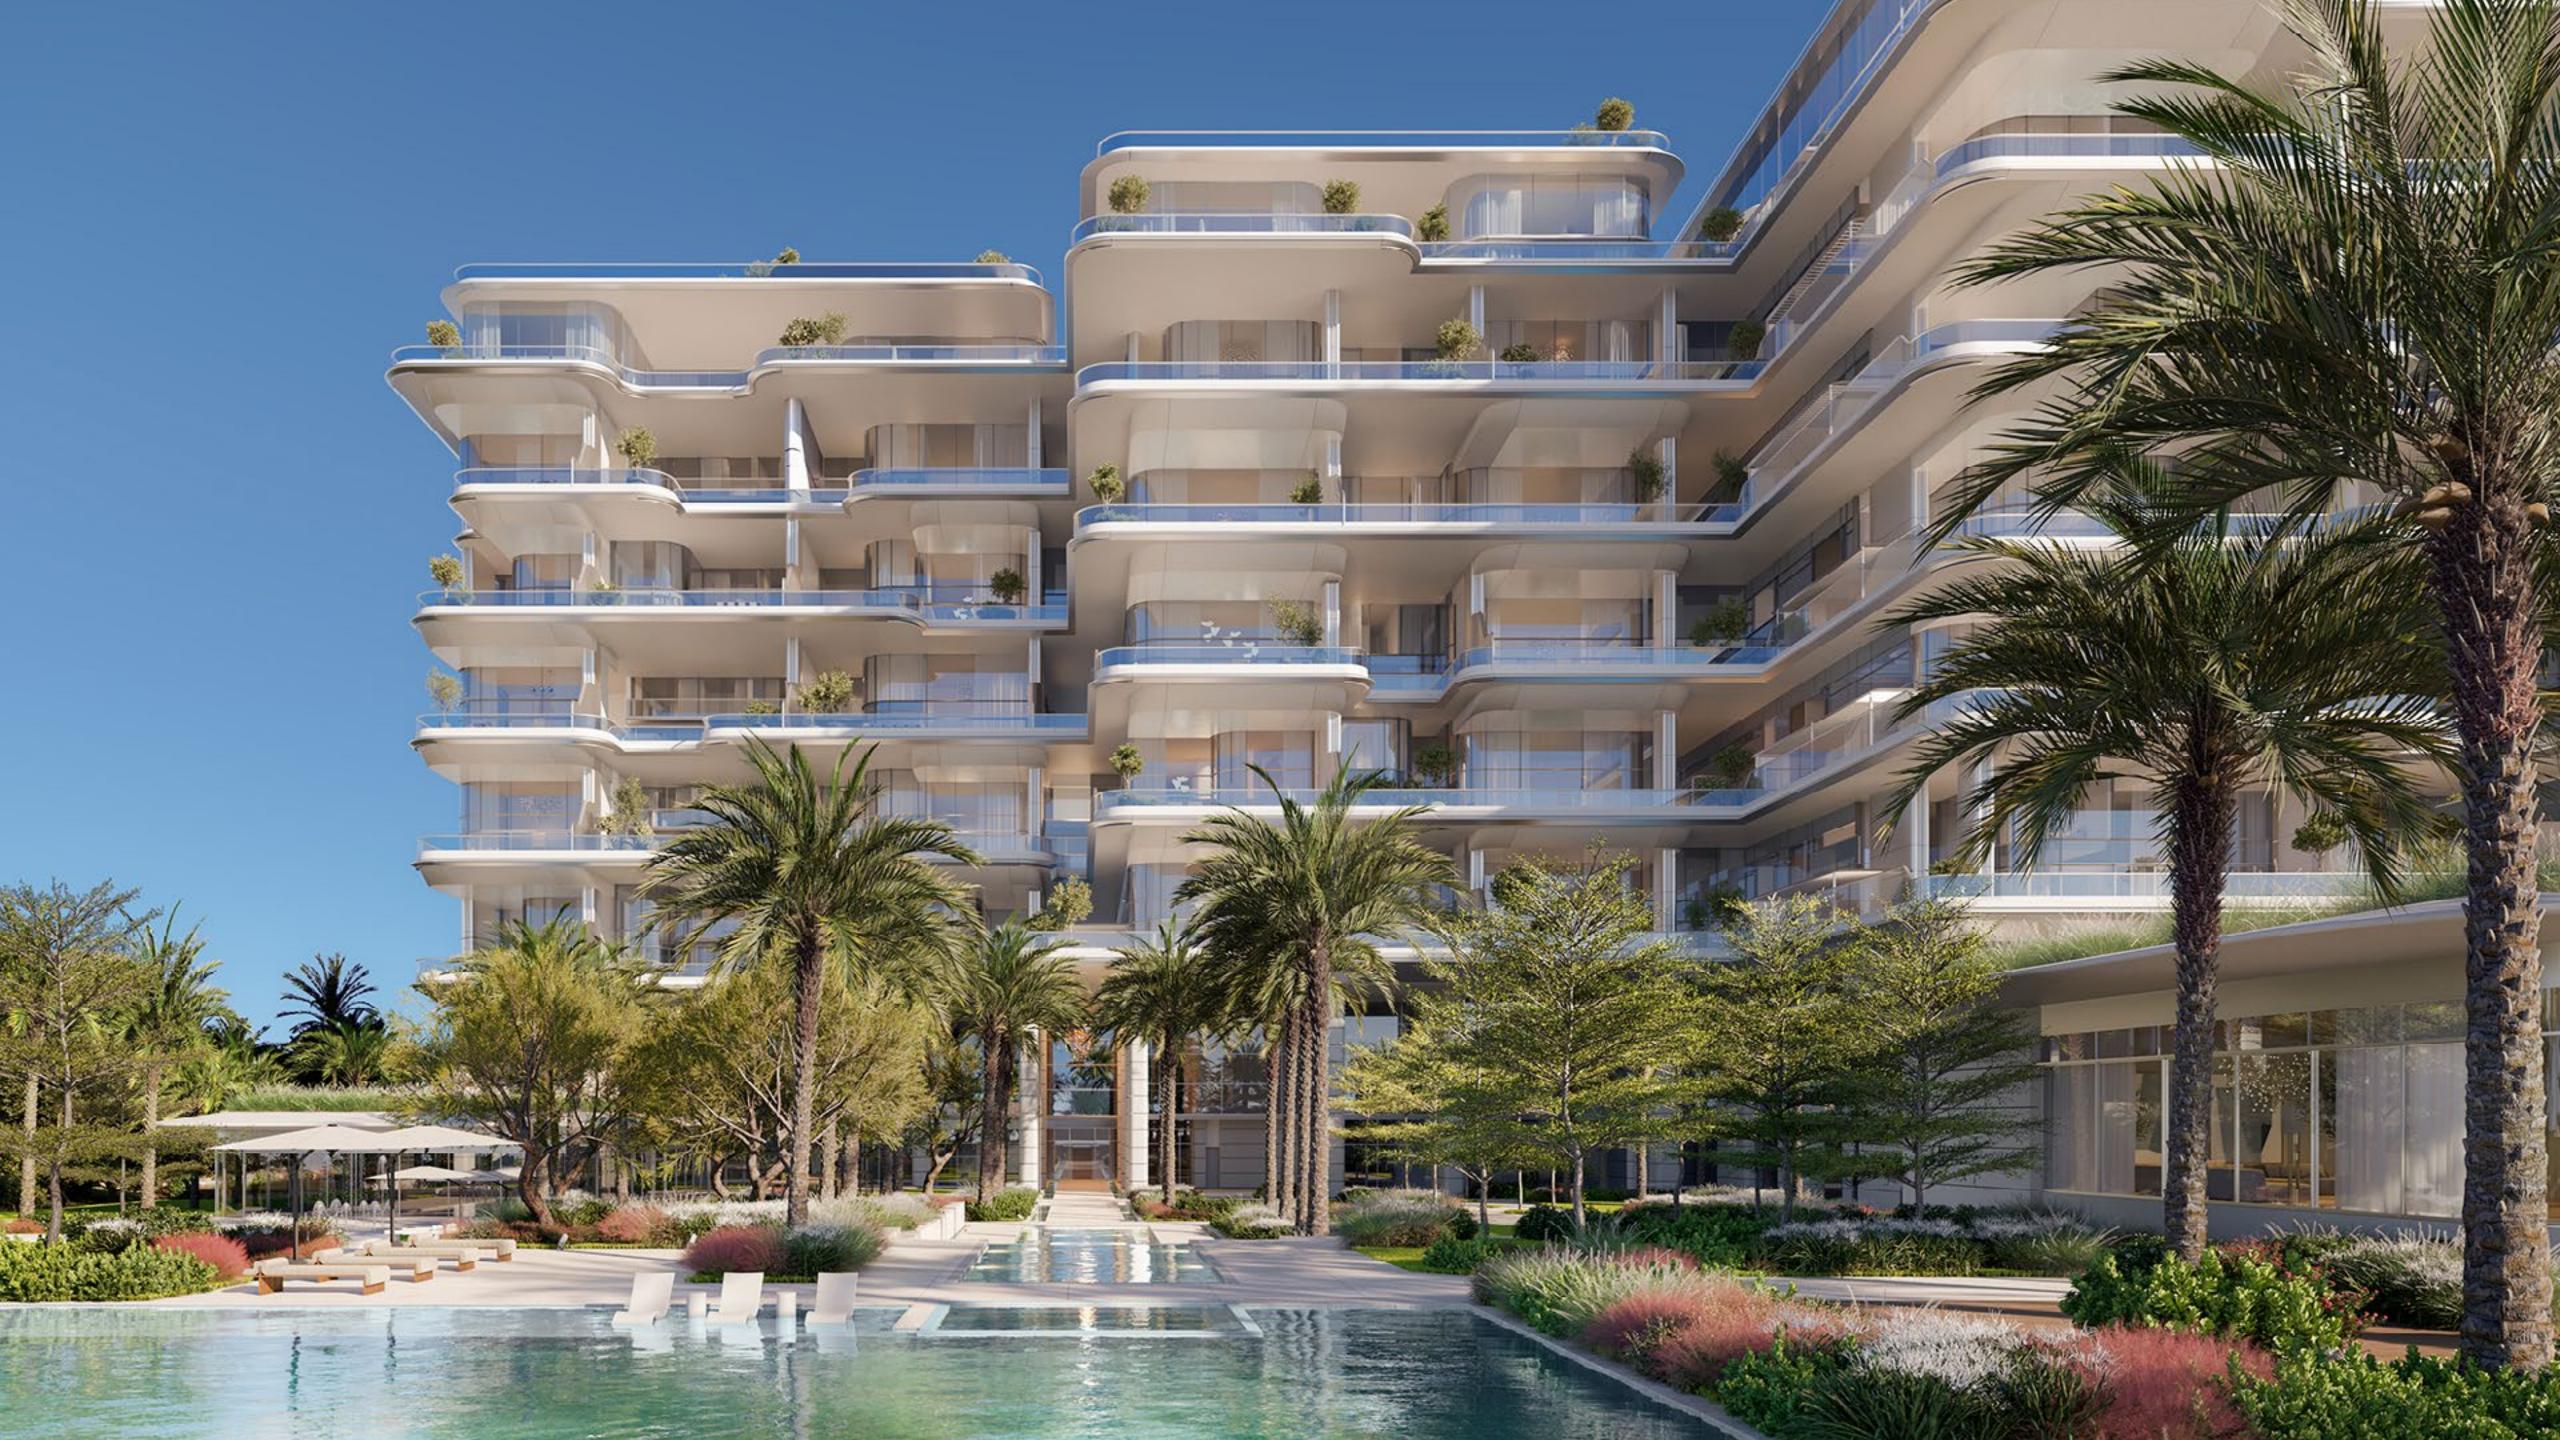

## Stunning from sea to sky

Your residence at ORLA is your exclusive escape, where indoor and outdoor blend seamlessly with sea and sky, as energising light streams through each residence creating eternal vistas from the moment the sun rises above the horizon to the last golden rays shimmering off the sea below.

### In harmony with nature

ORLA immerses you in balance and beauty, fostering a deep connection with your space and surroundings. The architecture is conceptualised through the lens of natural elements, integrating flowing water features and lush greenery to erase boundaries and let positive energy flow through the property.

Organic by design, ORLA's towers are linked together to optimise the wind flow to assist in channelling the cooling breezes to the residences and situated to allow residents to enjoy both sunrise and sunset experiences.

### Residences that stand apart

With each residence carefully positioned and designed to beautifully blend indoor and outdoor spaces and create vantage points to capturing the many magnificent views across the facilities and to the city beyond, you will be left in awe at the ever-shifting seascapes that greet you around every corner.

# Landscape design

World-renowned landscape architects will be crafting, creating and building the ecosystem, weaving in layered stories that have people and the environment at the heart of design. The landscape amenity offers a discerning design, set in its own expanse of gardens and grand open spaces. Shaded forest courtyards with entry water fountains flow to the central well that nourishes the gardens in which spacious standalone guest pavilions, playground, terraced courts, cascades and pools rest. Views stretch across bosques of olives, acacias and palms forming the oasis and extend to the Dubai skyline on the horizon.