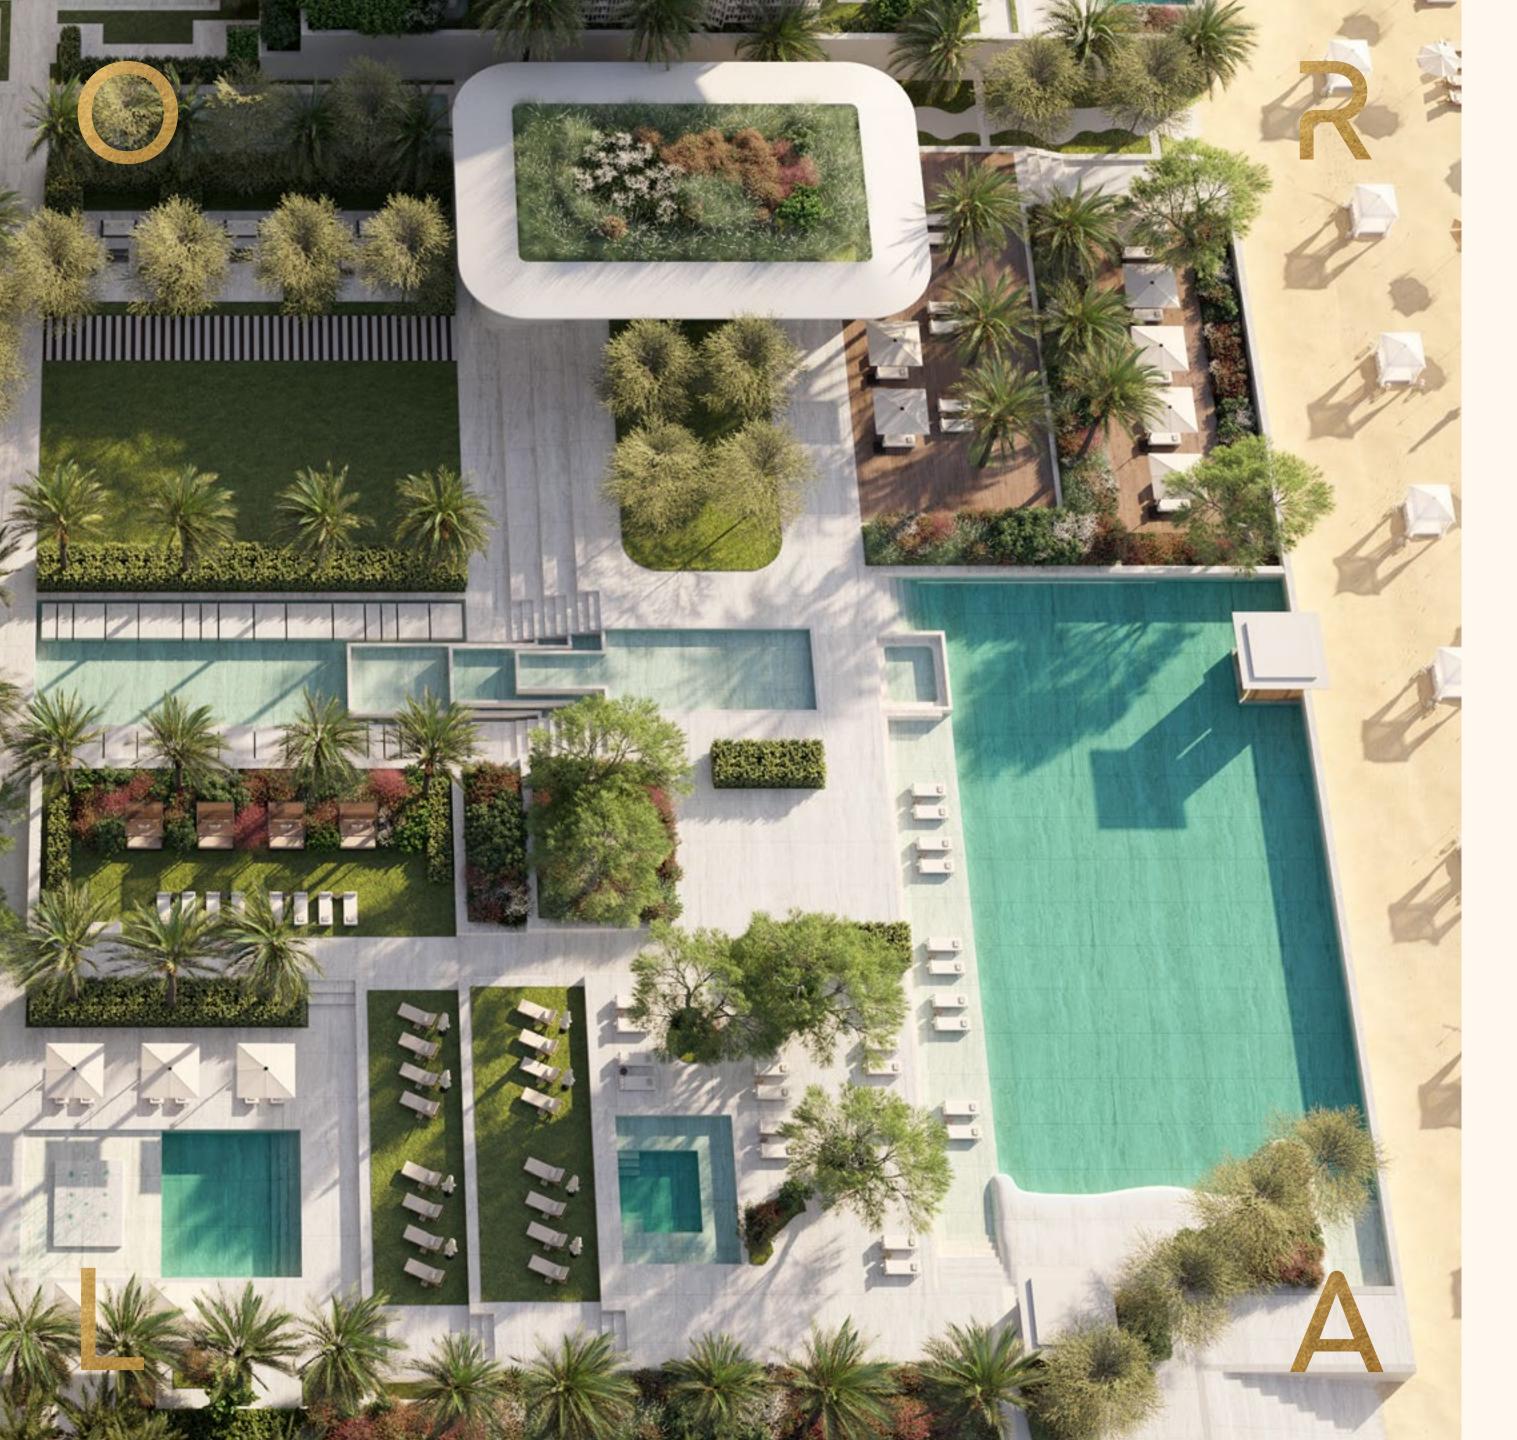

# Landscape design

World-renowned landscape architects will be crafting, creating and building the ecosystem, weaving in layered stories that have people and the environment at the heart of design. The landscape amenity offers a discerning design, set in its own expanse of gardens and grand open spaces. Shaded forest courtyards with entry water fountains flow to the central well that nourishes the gardens in which spacious standalone guest pavilions, playground, terraced courts, cascades and pools rest. Views stretch across bosques of olives, acacias and palms forming the oasis and extend to the Dubai skyline on the horizon.

The landscape creates a comfortable microclimate and offers memorable experiences which are serene and timeless, designed to calm, soothe and rejuvenate restoring optimal wellbeing away from the hustle and bustle of Dubai.

### ORLA beach club

ORLA inhabits Dubai's first of its kind lifestyle experience with its exclusive resident-only beach club, sprawling across 150 metres of unspoiled Palm Jumeirah beach and crystal waters of the Arabian Gulf. Proudly placed next to the beach club is a large glistening infinity pool lined with comfortable sun loungers as well as luxurious cabanas, complemented with five-star services for all of your culinary desires.