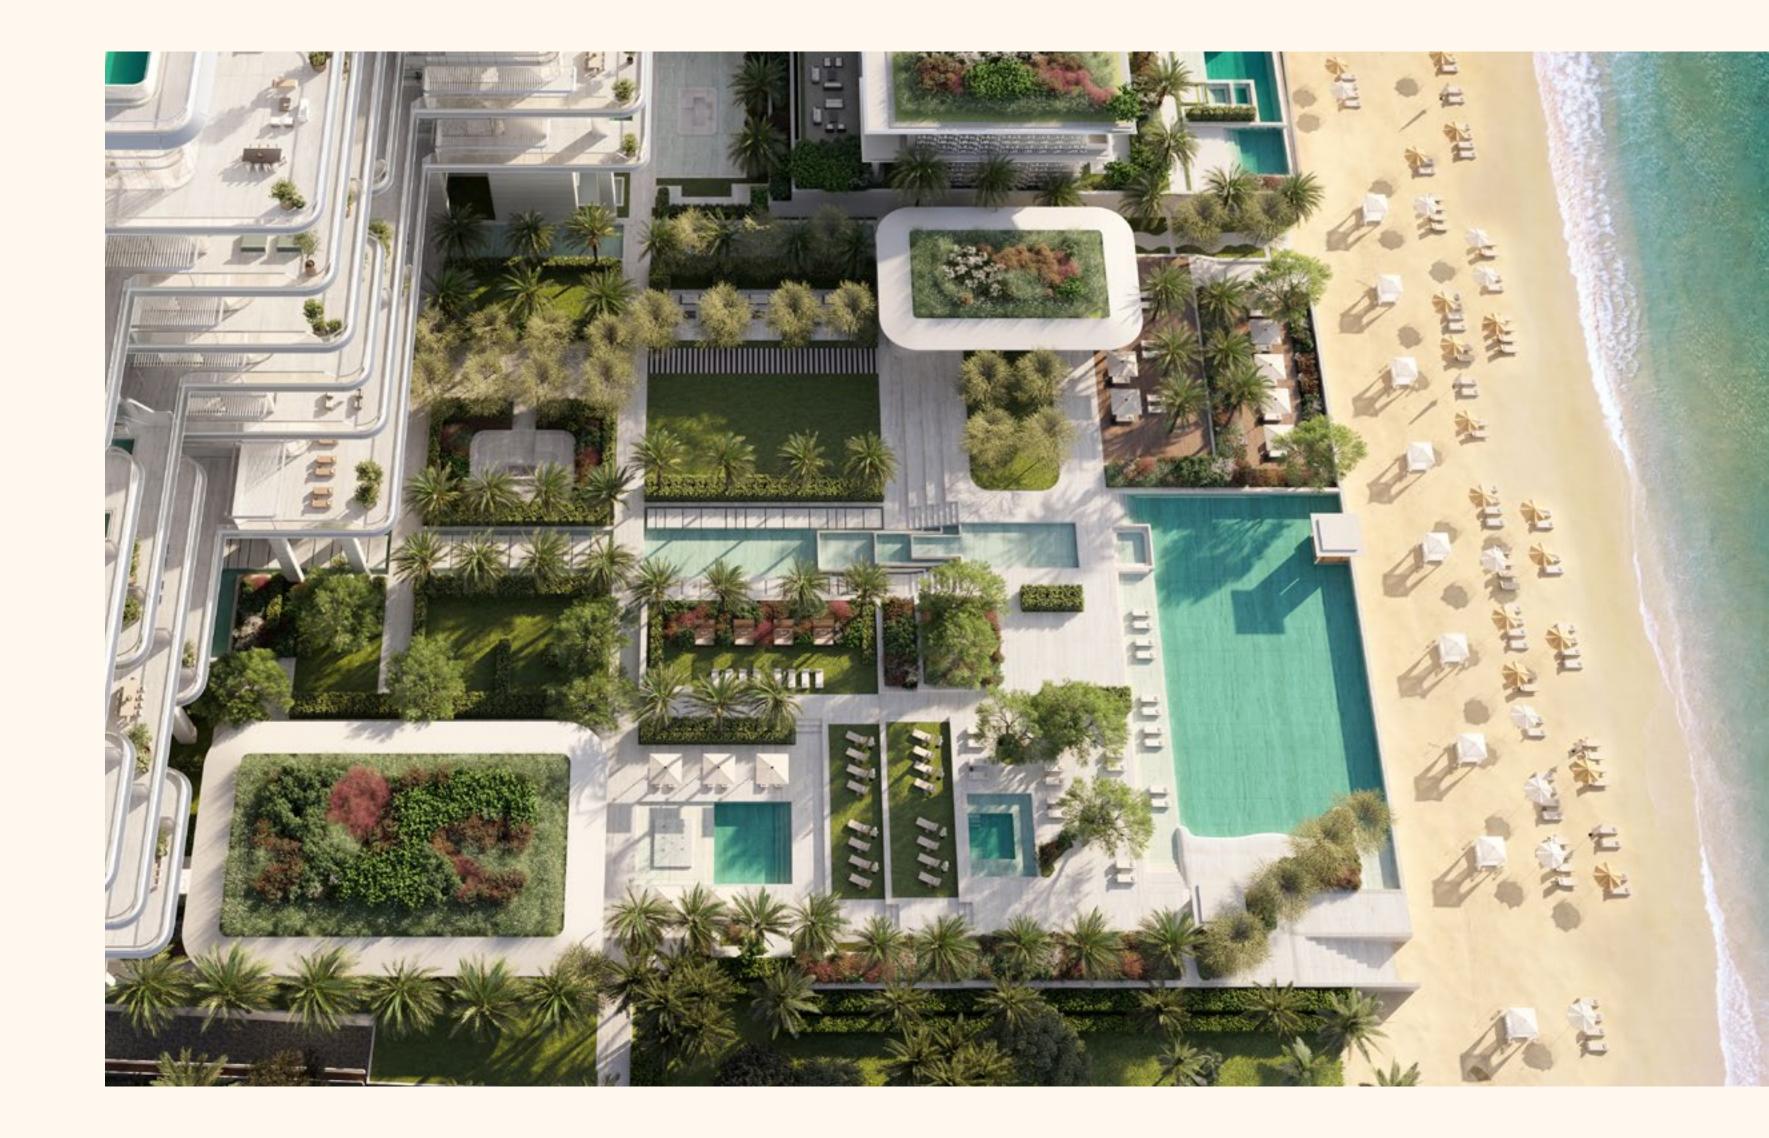

# Landscape design

World-renowned landscape architects will be crafting, creating and building the ecosystem, weaving in layered stories that have people and the environment at the heart of design. The landscape amenity offers a discerning design, set in its own expanse of gardens and grand open spaces. Shaded forest courtyards with entry water fountains flow to the central well that nourishes the gardens in which spacious standalone guest pavilions, playground, terraced courts, cascades and pools rest. Views stretch across bosques of olives, acacias and palms forming the oasis and extend to the Dubai skyline on the horizon.

The landscape creates a comfortable microclimate and offers memorable experiences which are serene and timeless, designed to calm, soothe and rejuvenate restoring optimal wellbeing away from the hustle and bustle of Dubai.

### ORLA beach club

ORLA inhabits Dubai's first of its kind lifestyle experience with its exclusive resident-only beach club, sprawling across 150 metres of unspoiled Palm Jumeirah beach and crystal waters of the Arabian Gulf. Proudly placed next to the beach club is a large glistening infinity pool lined with comfortable sun loungers as well as luxurious cabanas, complemented with five-star services for all of your culinary desires.

Spend your day sipping on refreshing cocktails in privacy, and enjoy a poolside lunch with family and friends while you leave the hustle and bustle of Dubai behind you.

#### Residents enjoy exclusive use of ORLA's unbeatable amenities:

- Resident only beach club with indoor and outdoor dining
- Large infinity temperature controlled outdoor pool
- Indoor lap pool
- Children's pool and play area
- Pet grooming salon
- Spa with treatment rooms, salon, sauna & steam room
- State-of-the-art fitness centre
- Plunge pools and jacuzzis
- Cycling and yoga studios
- Business centre with 2 meeting rooms, boardroom and multi-functional events space
- Library lounge
- Cigar lounge
- Private cinema
- Bowling alley