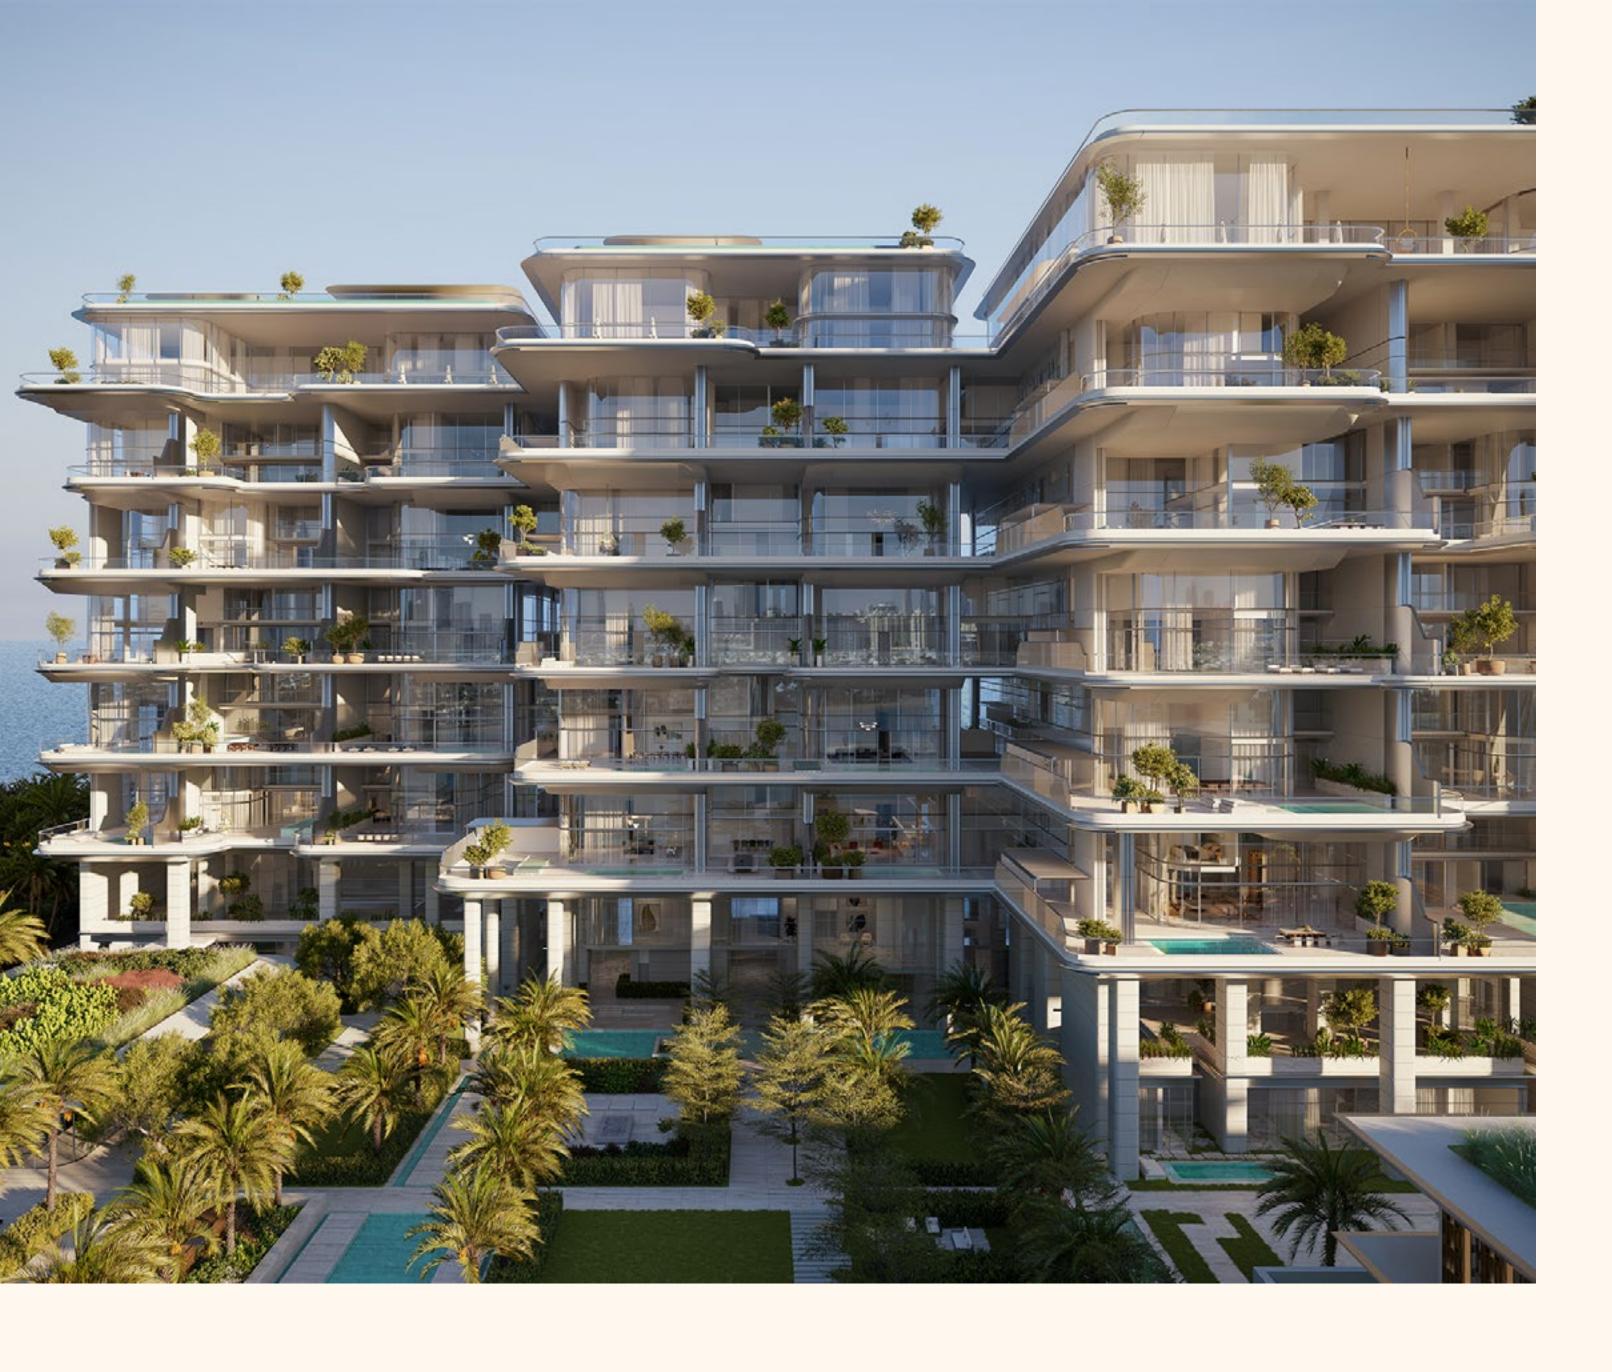

### At the apex of an icon, Palm Jumeirah

An iconic luxury peninsula with a unique connection to the sea, the Palm Jumeirah is a destination without peer, with many of Dubai's finest restaurants, clubs and beach resorts only moments away, while the rest of the wonders of Dubai lie within easy reach.

Situated on an 29,000 square-metre beachfront plot at the apex of the Palm's crescent, ORLA enjoys a privileged position and uninterrupted 270-degree views from Dubai's sky-scraping skyline to the turquoise waters of the Arabian Gulf that stretch to the horizon.

# A lifestyle beyond compare

Offering the finest amenities and five-star service, for the pleasure of residents of ORLA's 85 residences, 3 sky palaces, and 1 luxury mansion, you will find privacy, prestige and personalised service from the moment you set foot in the vast, elevated lobby.

### No two are quite alike

ORLA's 85 tower residences and 3 sky palaces are a mix of two, three and four-bedroom units floating above the resort and shimmering sea. Each have a unique layout spread over one or two storeys, ensuring the best use of each space and providing an array of options to suit every resident's individual desires.