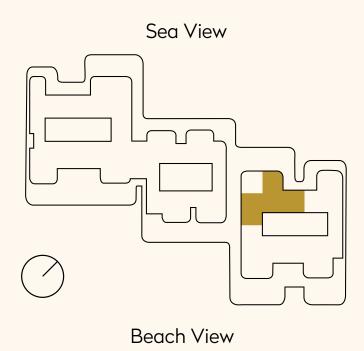

### No two are quite alike

ORLA's 85 tower residences and 3 sky palaces are a mix of two, three and four-bedroom units floating above the resort and shimmering sea. Each have a unique layout spread over one or two storeys, ensuring the best use of each space and providing an array of options to suit every resident's individual desires.

### Unit 402 – Type 2

#### 3 Bedroom Duplex

| Residence | 3,509 sq. ft. |  |
|-----------|---------------|--|
| Terrace   | 2,293 sq. ft. |  |
| Total     | 5,802 sq. ft. |  |

Lower floor Upper floor