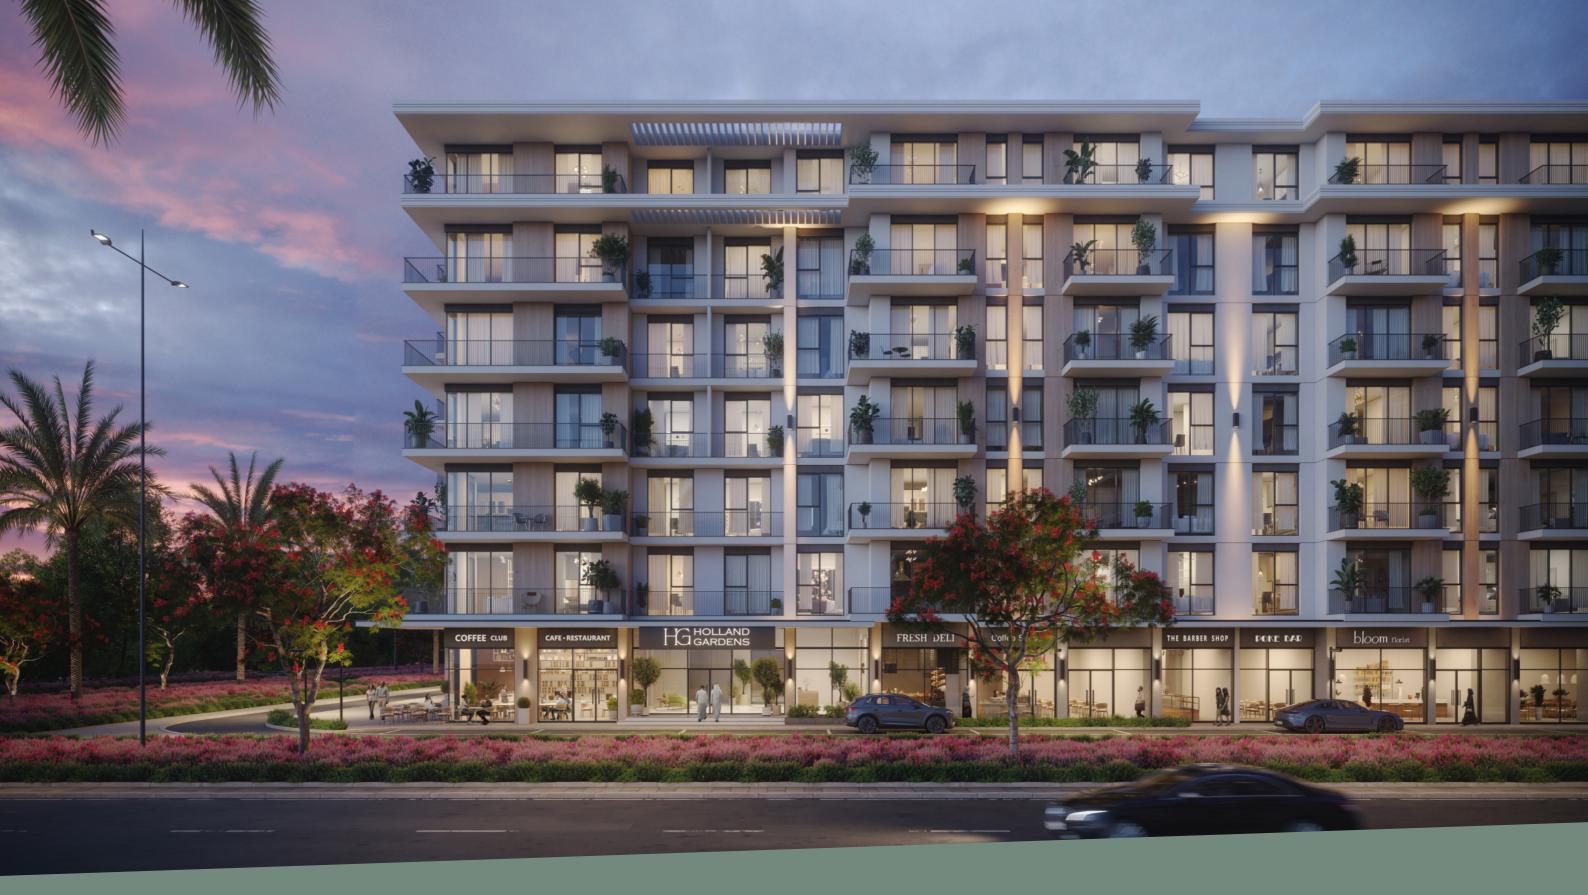

## HOLLAND GARDENS

## FLOOR PLANS



## HOLLAND

## HOLLAND

### 1 BEDROOM | TYPE A SUITE AREA BALCONY AREA TOTAL BUILT-UP AREA



\*Balcony sizes vary

#### STUDIO | TYPE A

| SUITE AREA          | 30.01 Sq.m / 323.02 Sq.ft |
|---------------------|---------------------------|
| BALCONY AREA        | 7.36 Sq.m / 79.22 Sq.ft   |
| TOTAL BUILT-UP AREA | 37.37 Sq.m / 402.25 Sq.ft |



\*Balcony sizes vary

51.96 Sq.m / 559.29 Sq.ft

7.26 Sq.m / 78.15 Sq.ft

59.22 Sq.m / 637.44 Sq.ft

## HOLLAND

## HOLLAND

#### 3 BEDROOM | TYPE B

| SUITE AREA          |  |
|---------------------|--|
| BALCONY AREA        |  |
| TOTAL BUILT-UP AREA |  |



\*Balcony sizes vary

#### 2 BEDROOM | TYPE F

| SUITE AREA          | 82.94 Sq.m / 892.76 Sq.ft  |
|---------------------|-----------------------