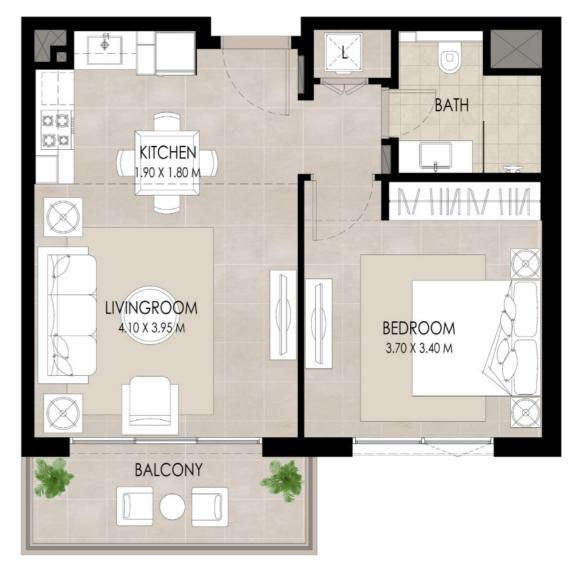

### 1 BEDROOM | TYPE A SUITE AREA BALCONY AREA TOTAL BUILT-UP AREA

\*Balcony sizes vary