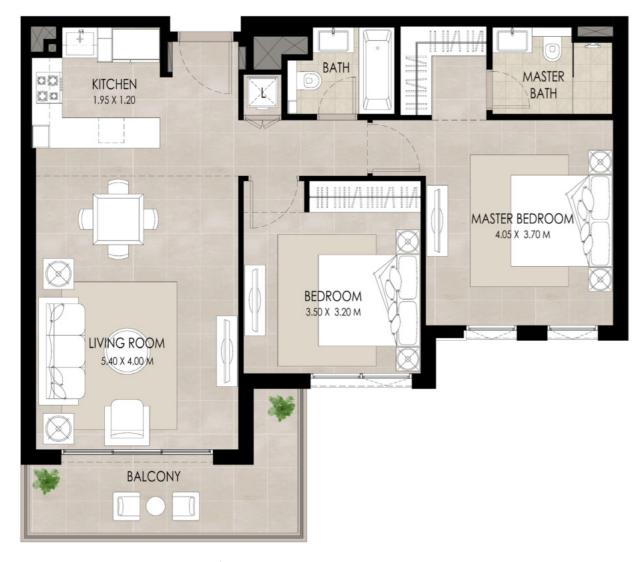

#### 2 BEDROOM | TYPE F

| SUITE AREA          | 82.94 Sq.m / 892.76 Sq.ft  |
|---------------------|----------------------------|
| BALCONY AREA        | 10.53 Sq.m / 113.34 Sq.ft  |
| TOTAL BUILT-UP AREA | 93.47 Sq.m / 1006.10 Sq.ft |