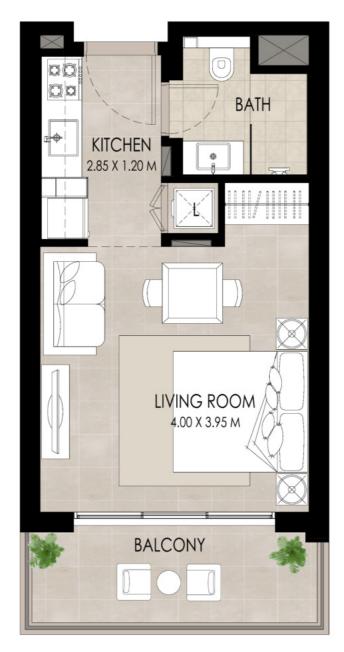

#### STUDIO | TYPE A

| SUITE AREA          | 30.01 Sq.m / 323.02 Sq.ft |
|---------------------|---------------------------|
| BALCONY AREA        | 7.36 Sq.m / 79.22 Sq.ft   |
| TOTAL BUILT-UP AREA | 37.37 Sq.m / 402.25 Sq.ft |