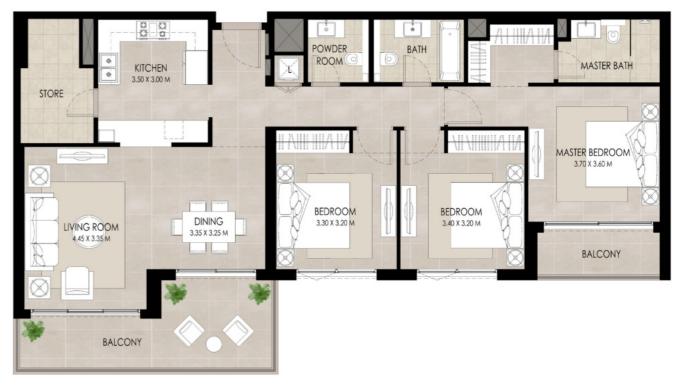

#### 3 BEDROOM | TYPE B

| SUITE AREA          |  |
|---------------------|--|
| BALCONY AREA        |  |
| TOTAL BUILT-UP AREA |  |

\*Balcony sizes vary