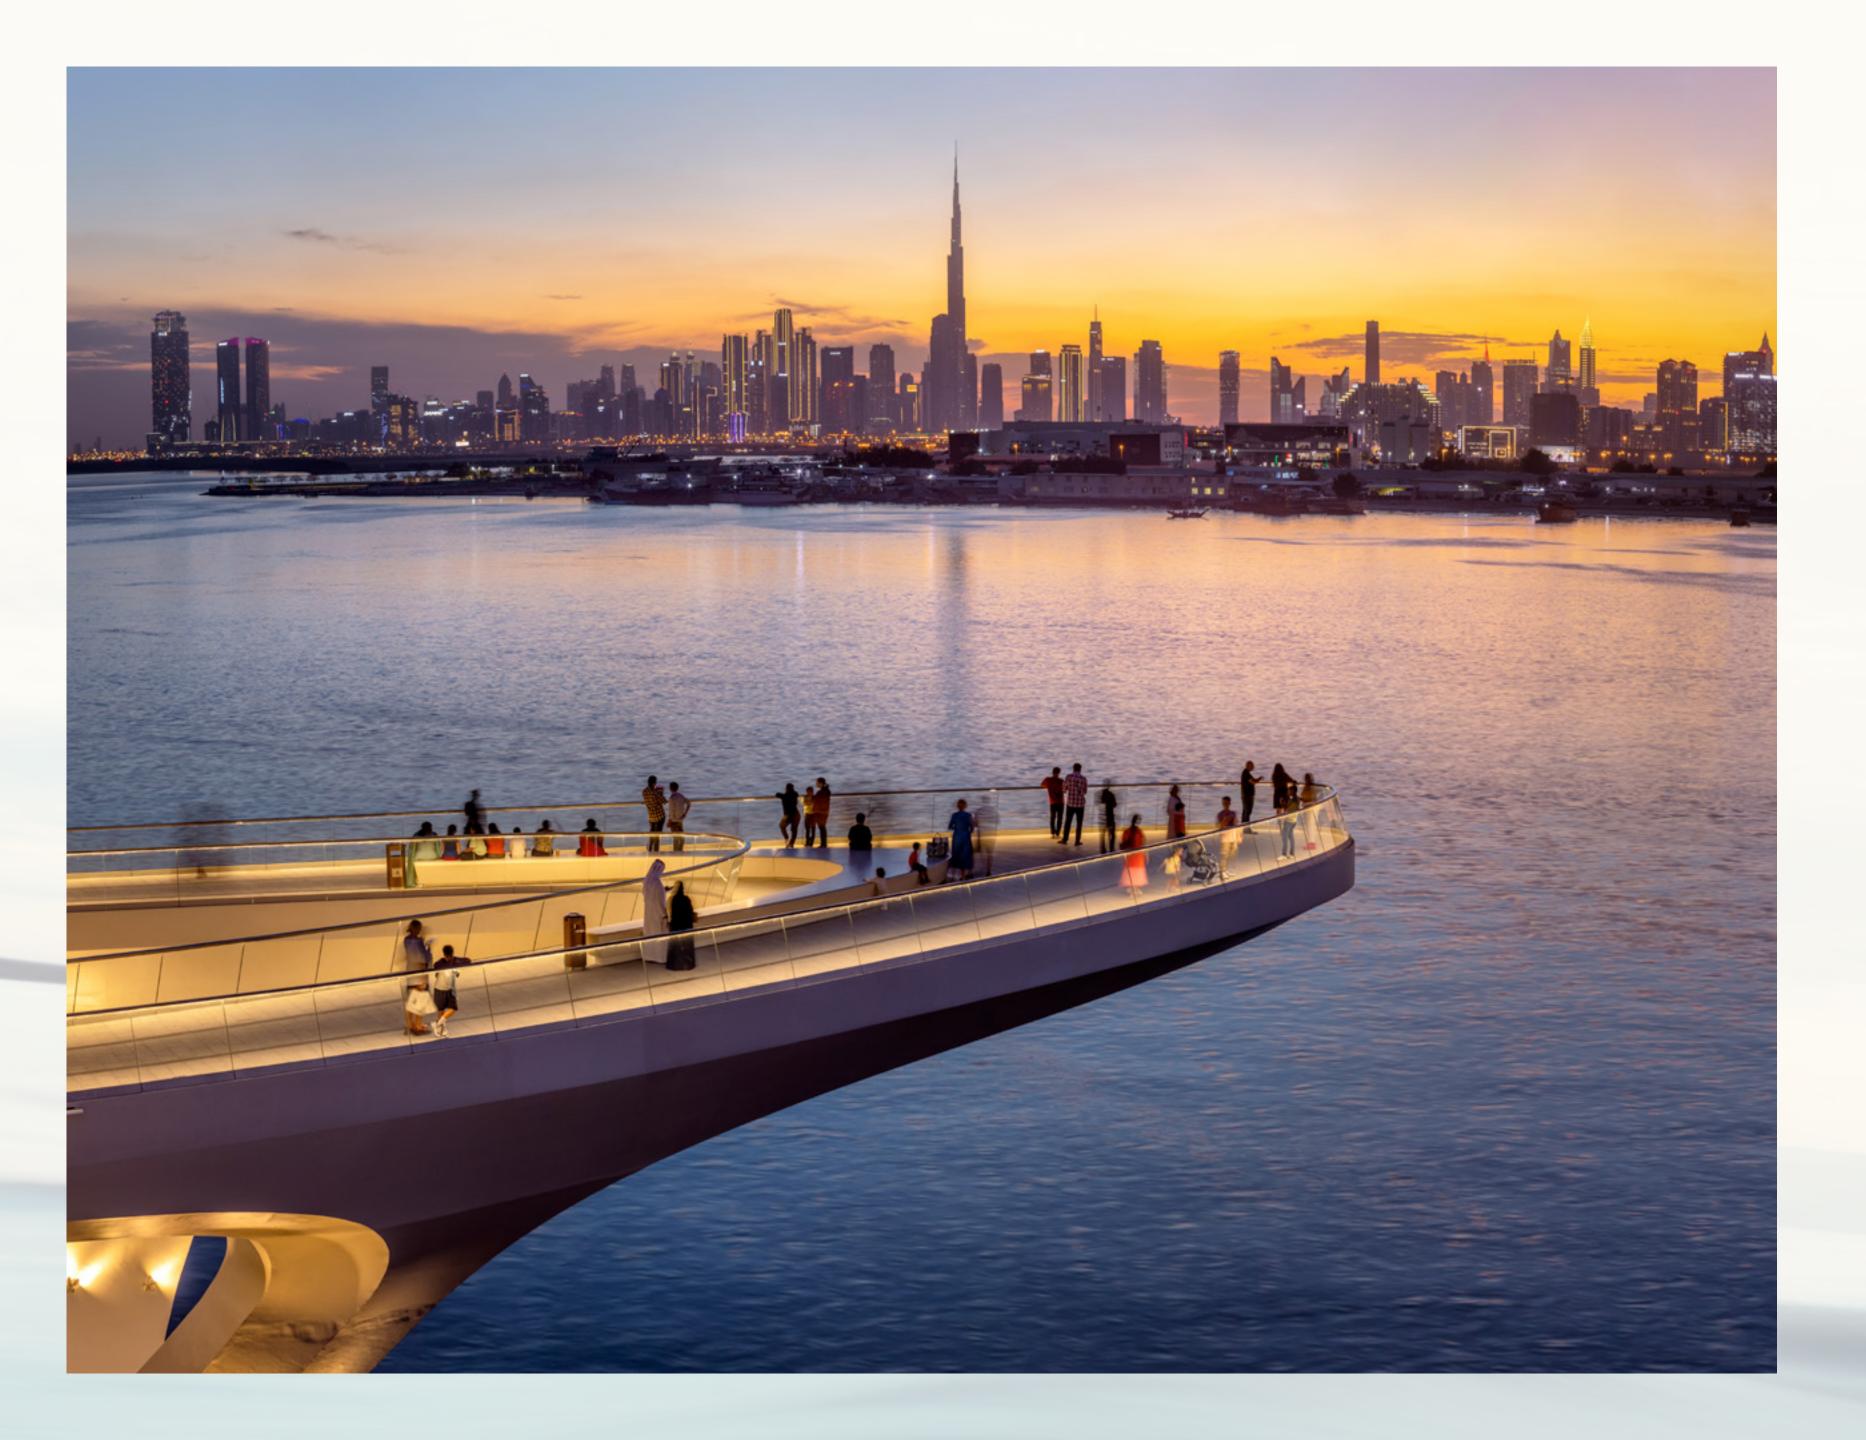

#### The Viewing Point

Take in some of the city's most spectacular sights at The Viewing Point at Dubai Creek Harbour. The 11.65m tall and 70-metre long structure spans out over Dubai Creek, with a 26m cantilever projecting out over the water. The walkway offers unobstructed views of the Dubai Creek and surrounding areas, and unique vistas of Downtown Dubai's incredible skyline and back inland towards the stylish Address Grand twin towers.