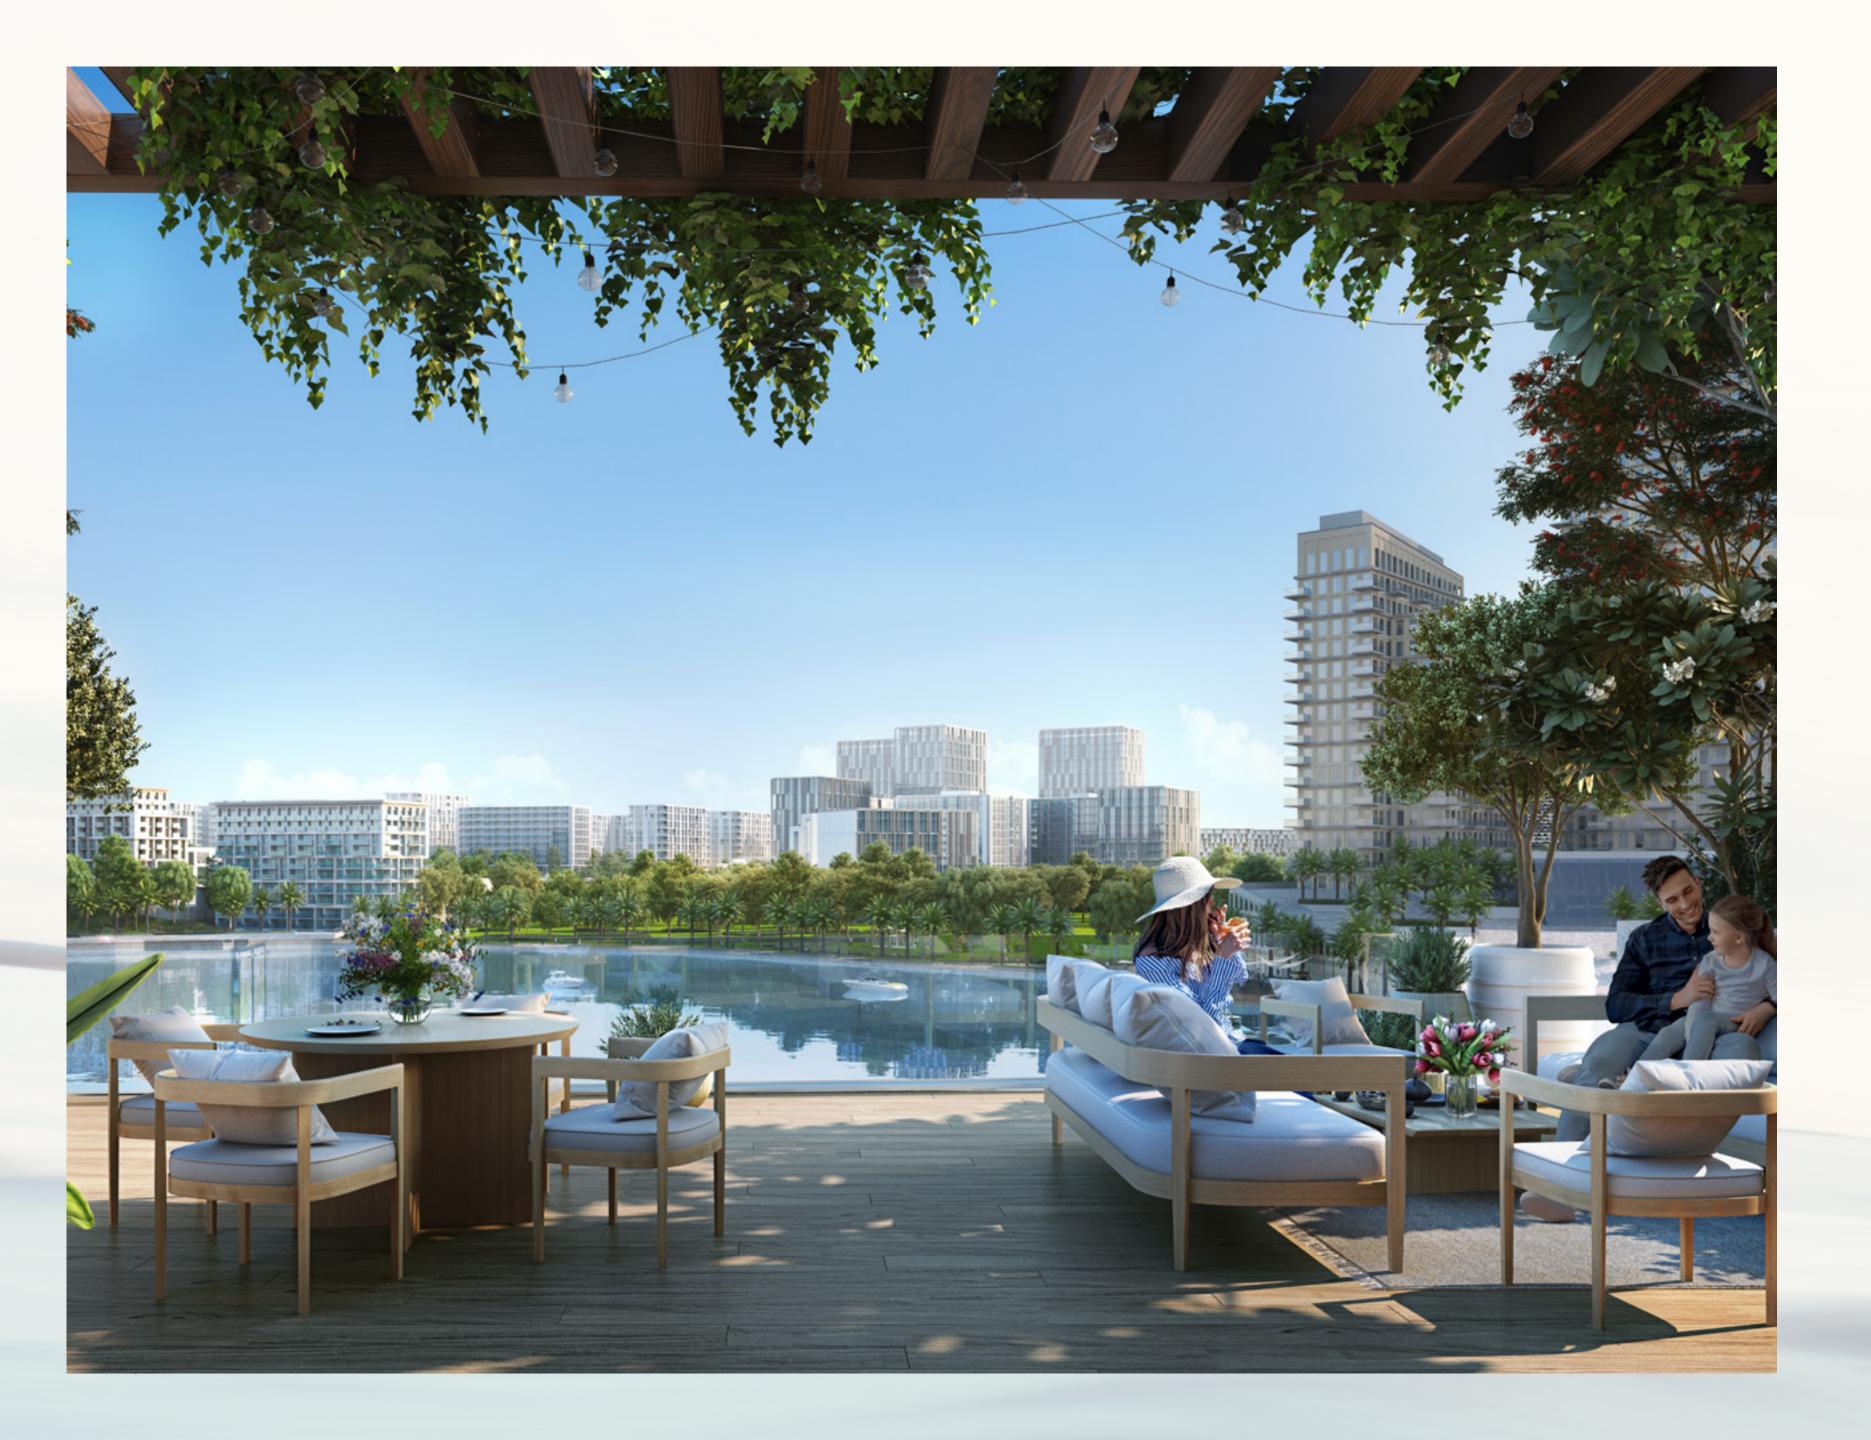

# A Sense of Prestige & Exclusivity

The landscaped amenities podium at Creek Waters 2 is meticulously designed to evoke the exclusivity of a private sanctuary, complete with a plethora of amenities, leisure activities, and recreational facilities to enjoy.

#### State-of-the-art Park at Your Doorstep

Located directly at their doorstep, residents of Creek Waters 2 can enjoy an active lifestyle at Creekside Park, a pedestrianfriendly linear park boasting a variety of amenities, including playgrounds, fitness centres, sculpture parks, multi-use sports courts, open lawns, and even an amphitheatre. The park has been tastefully manicured, with plenty of trees and plants, as well as shaded paths and a vibrant design that runs in parallel to the promenade's winding route.

Sparkling Inifinity Pool

Residents will also enjoy the sparkling infinity pool blending into the blue of the sky, viewing decks strategically situated to enjoy the best views Dubai Creek Harbour has to offer, a kids' pool with a shaded play area and innovative features.