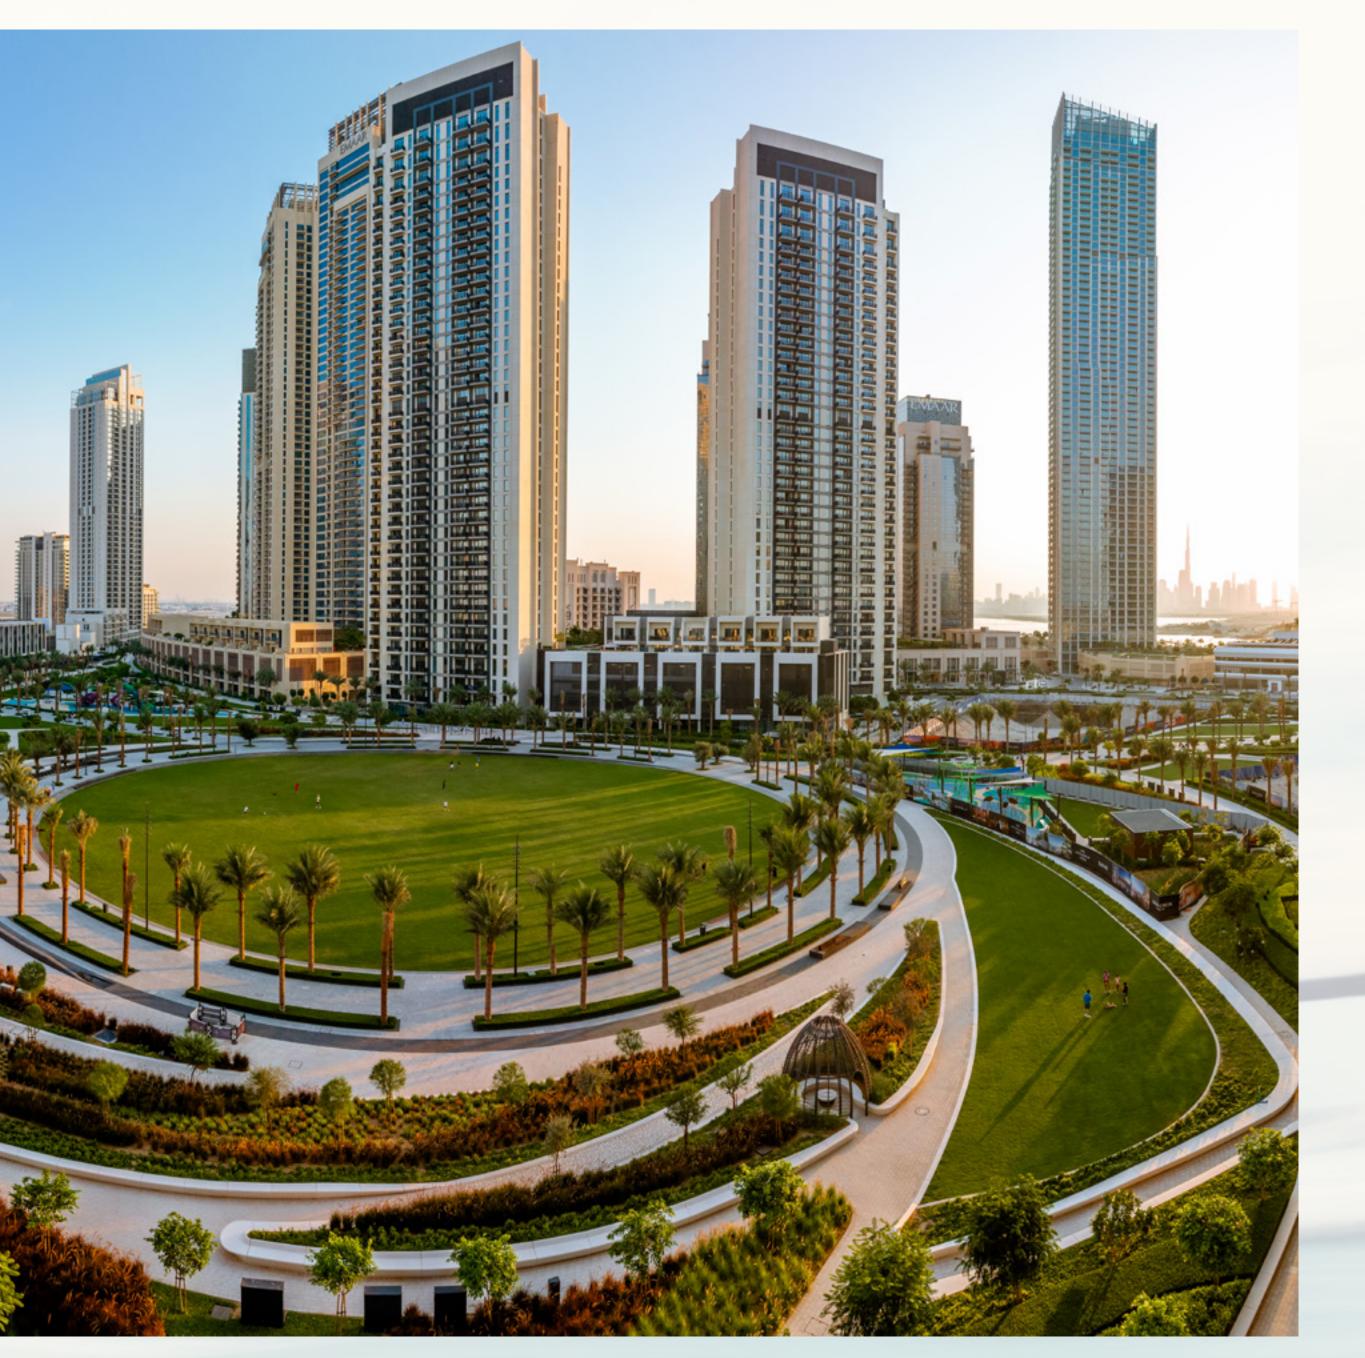

#### Dubai Creek Harbour

Dubai Creek Harbour is an ultramodern, stylish, and pedestrian-friendly neighbourhood that integrates with Dubai's sustainable urban character. Situated along the historic Dubai Creek, Dubai Creek Harbour consists of 7.4 million sqm of residential space and 500,000 sqm of parks & open spaces with a viable mix of retail, business, recreation, and community facilities, all within walking distance.

#### Creek Island

The Island District is a waterfront development that mixes upscale residences with enticing leisure and recreational amenities to create a world-class community. The district's green central park, stunning marina, yacht club, and five-star hotels will all be popular destinations for residents to enjoy the district's breathtaking views and memorable experiences.

#### Central Park

The heart of island living, Dubai Creek Harbour's Central Park offers residents a tranquil refuge to unwind, first-class amenities to enjoy, and wide-open spaces to discover. With a total area of six football fields, Dubai's Central Park is one of the largest parks in the emirate and offers a variety of activities for the whole family.