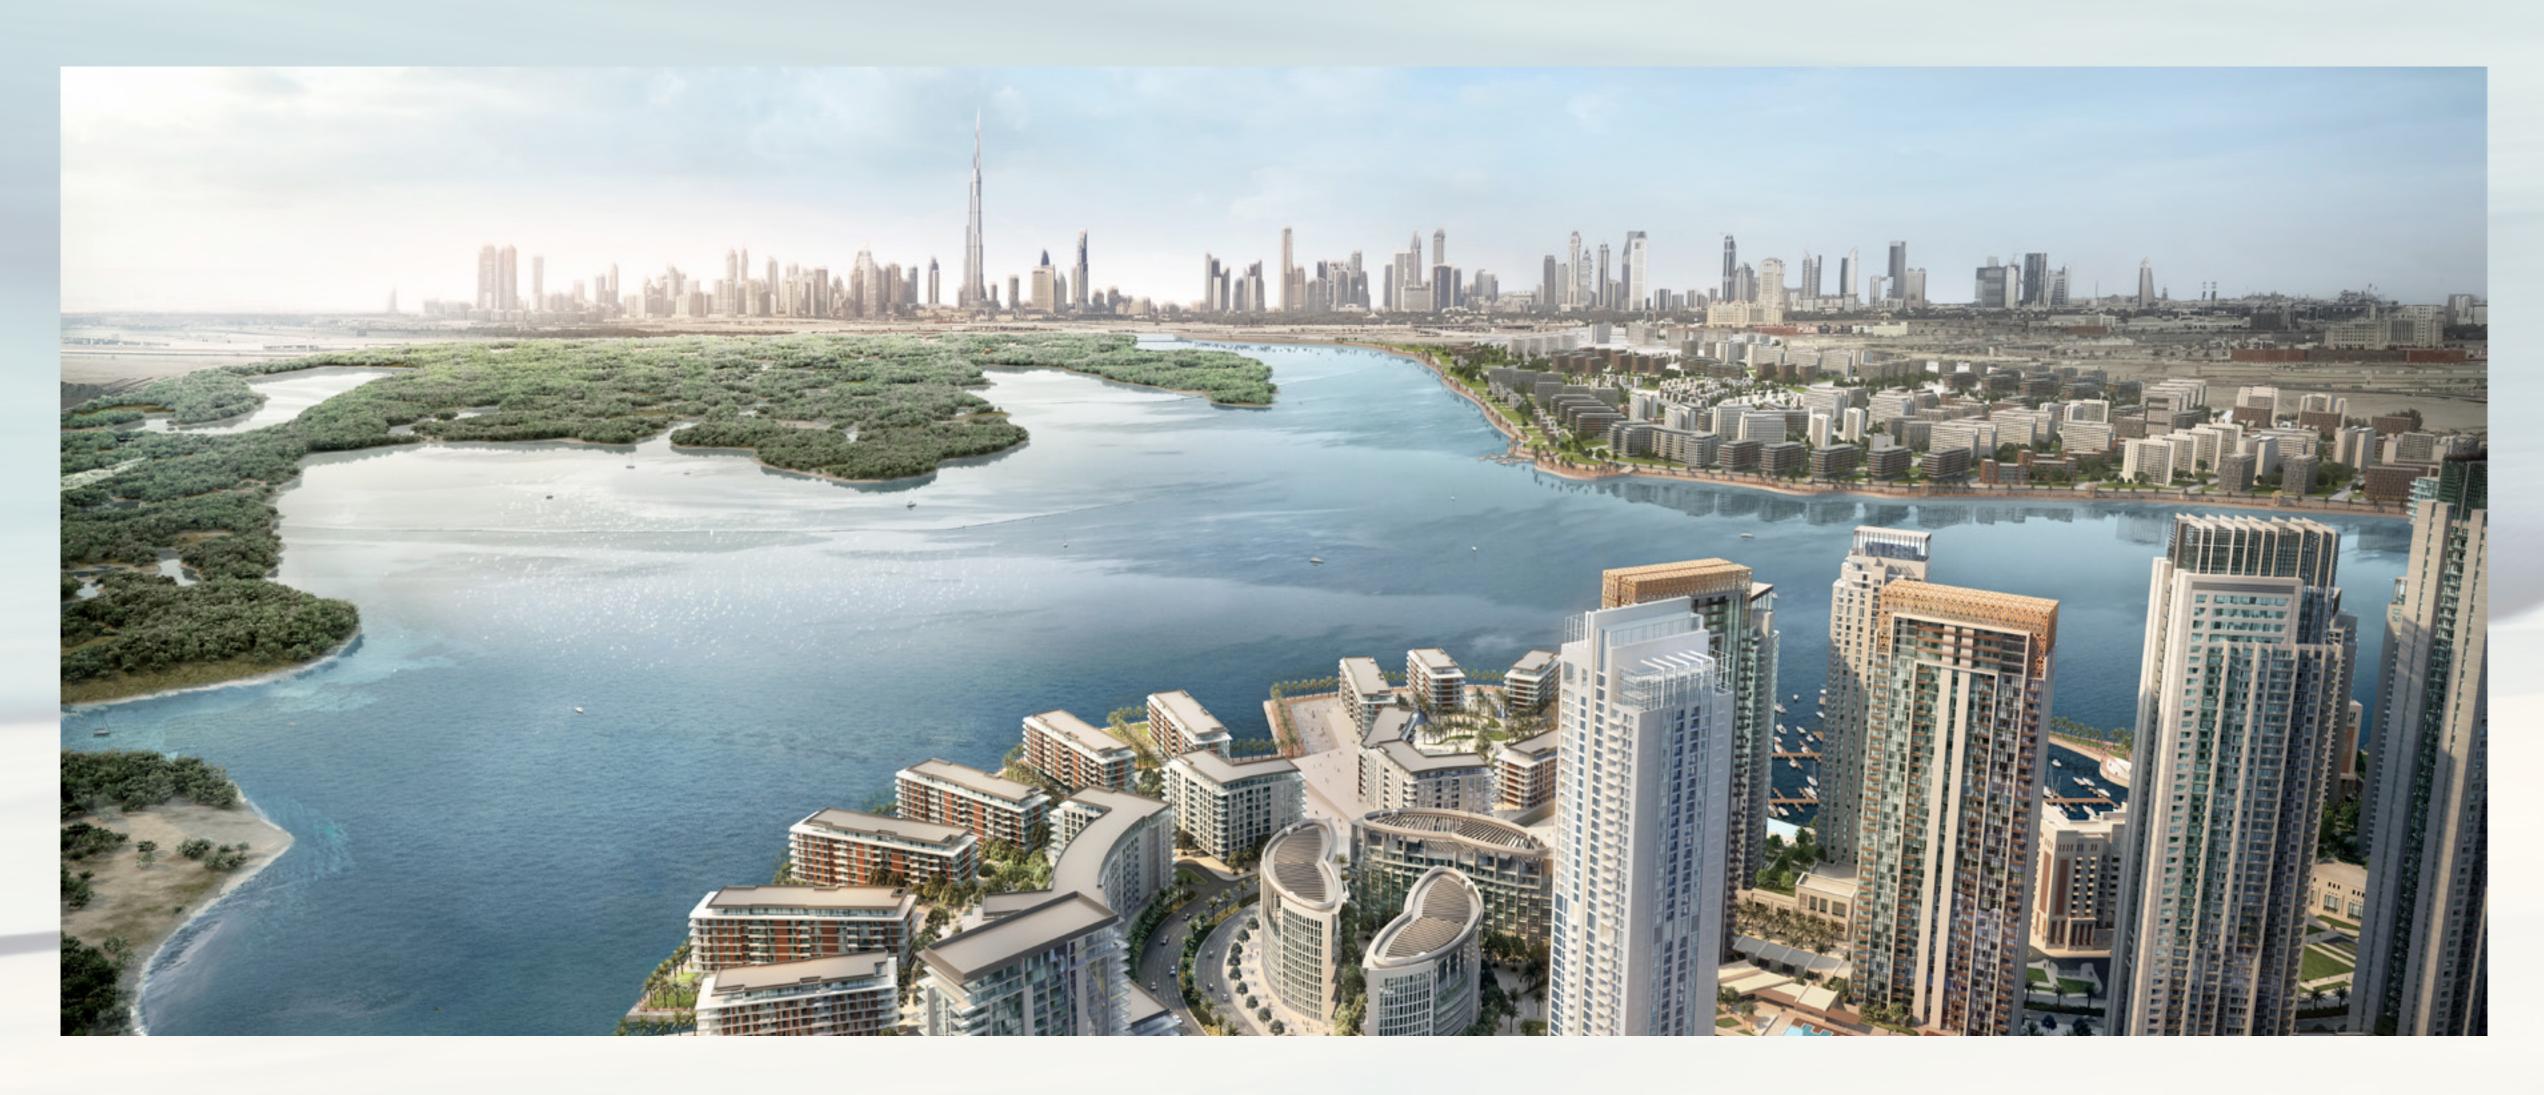

#### Dubai Creek Harbour

Dubai Creek Harbour is an ultramodern, stylish, and pedestrian-friendly neighbourhood that integrates with Dubai's sustainable urban character. Situated along the historic Dubai Creek, Dubai Creek Harbour consists of 7.4 million sqm of residential space and 500,000 sqm of parks & open spaces with a viable mix of retail, business, recreation, and community facilities, all within walking distance.

#### Creek Island

The Island District is a waterfront development that mixes upscale residences with enticing leisure and recreational amenities to create a world-class community. The district's green central park, stunning marina, yacht club, and five-star hotels will all be popular destinations for residents to enjoy the district's breathtaking views and memorable experiences.