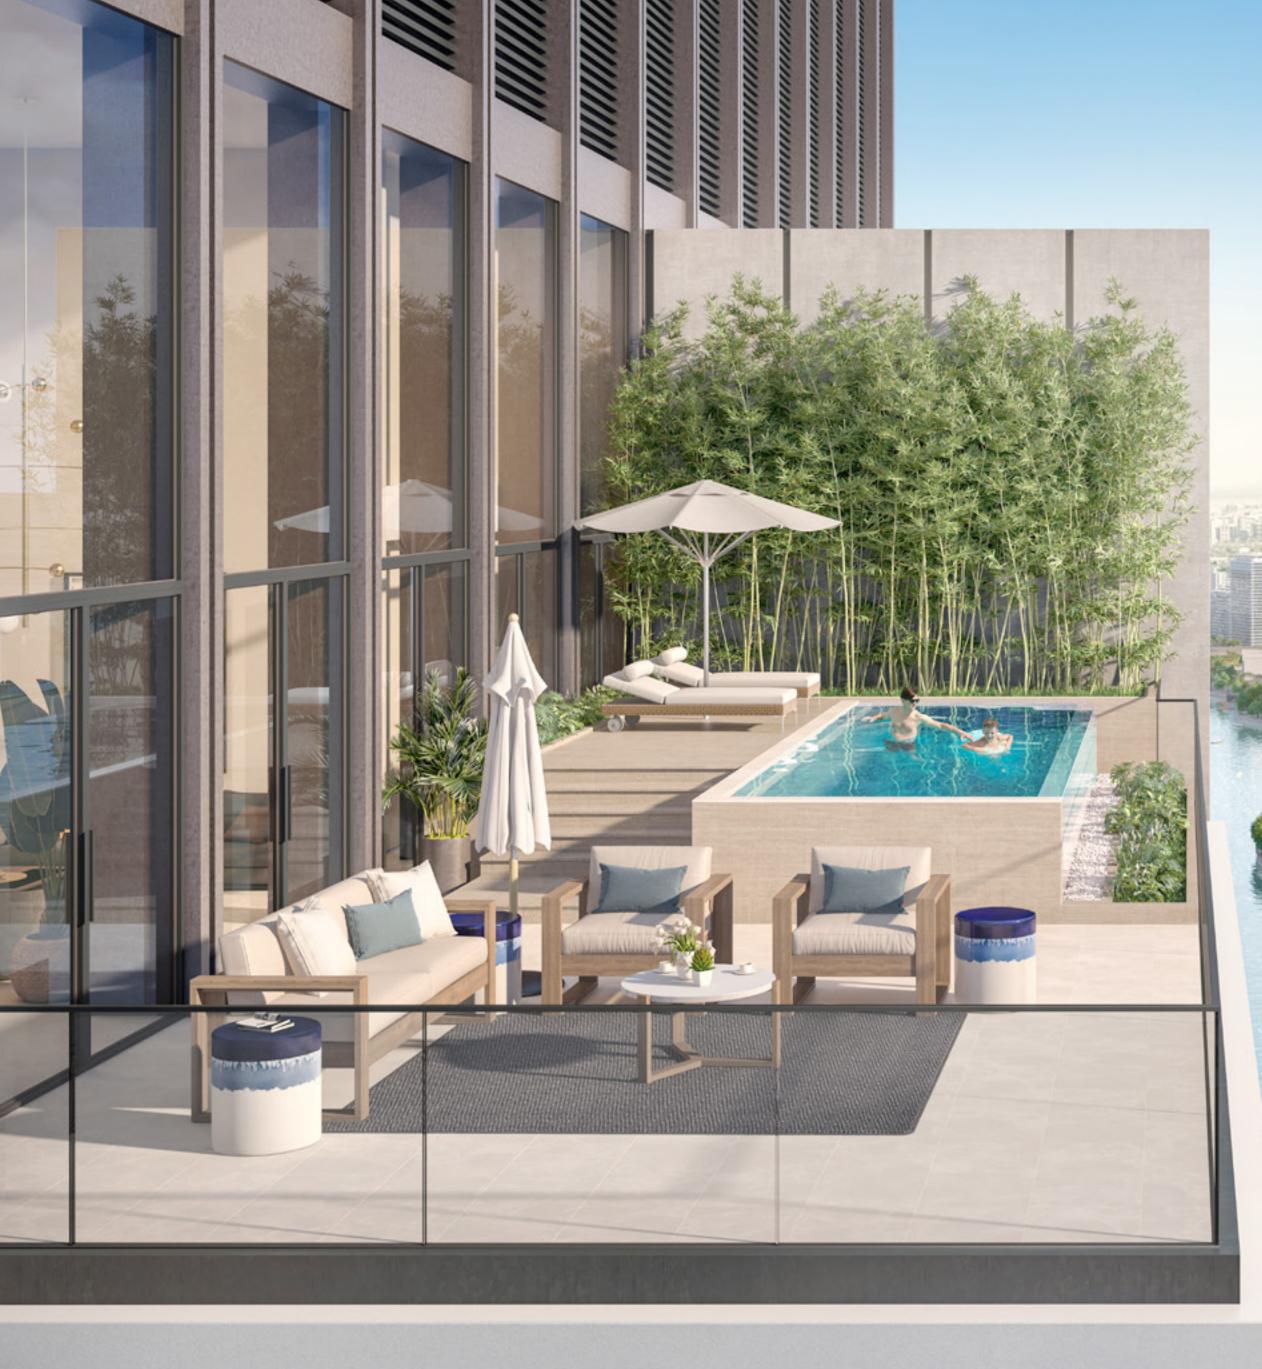

# A Sense of Prestige & Exclusivity

The landscaped amenities podium at Creek Waters 2 is meticulously designed to evoke the exclusivity of a private sanctuary, complete with a plethora of amenities, leisure activities, and recreational facilities to enjoy.

Sparkling Inifinity Pool

Residents will also enjoy the sparkling infinity pool blending into the blue of the sky, viewing decks strategically situated to enjoy the best views Dubai Creek Harbour has to offer, a kids' pool with a shaded play area and innovative features.