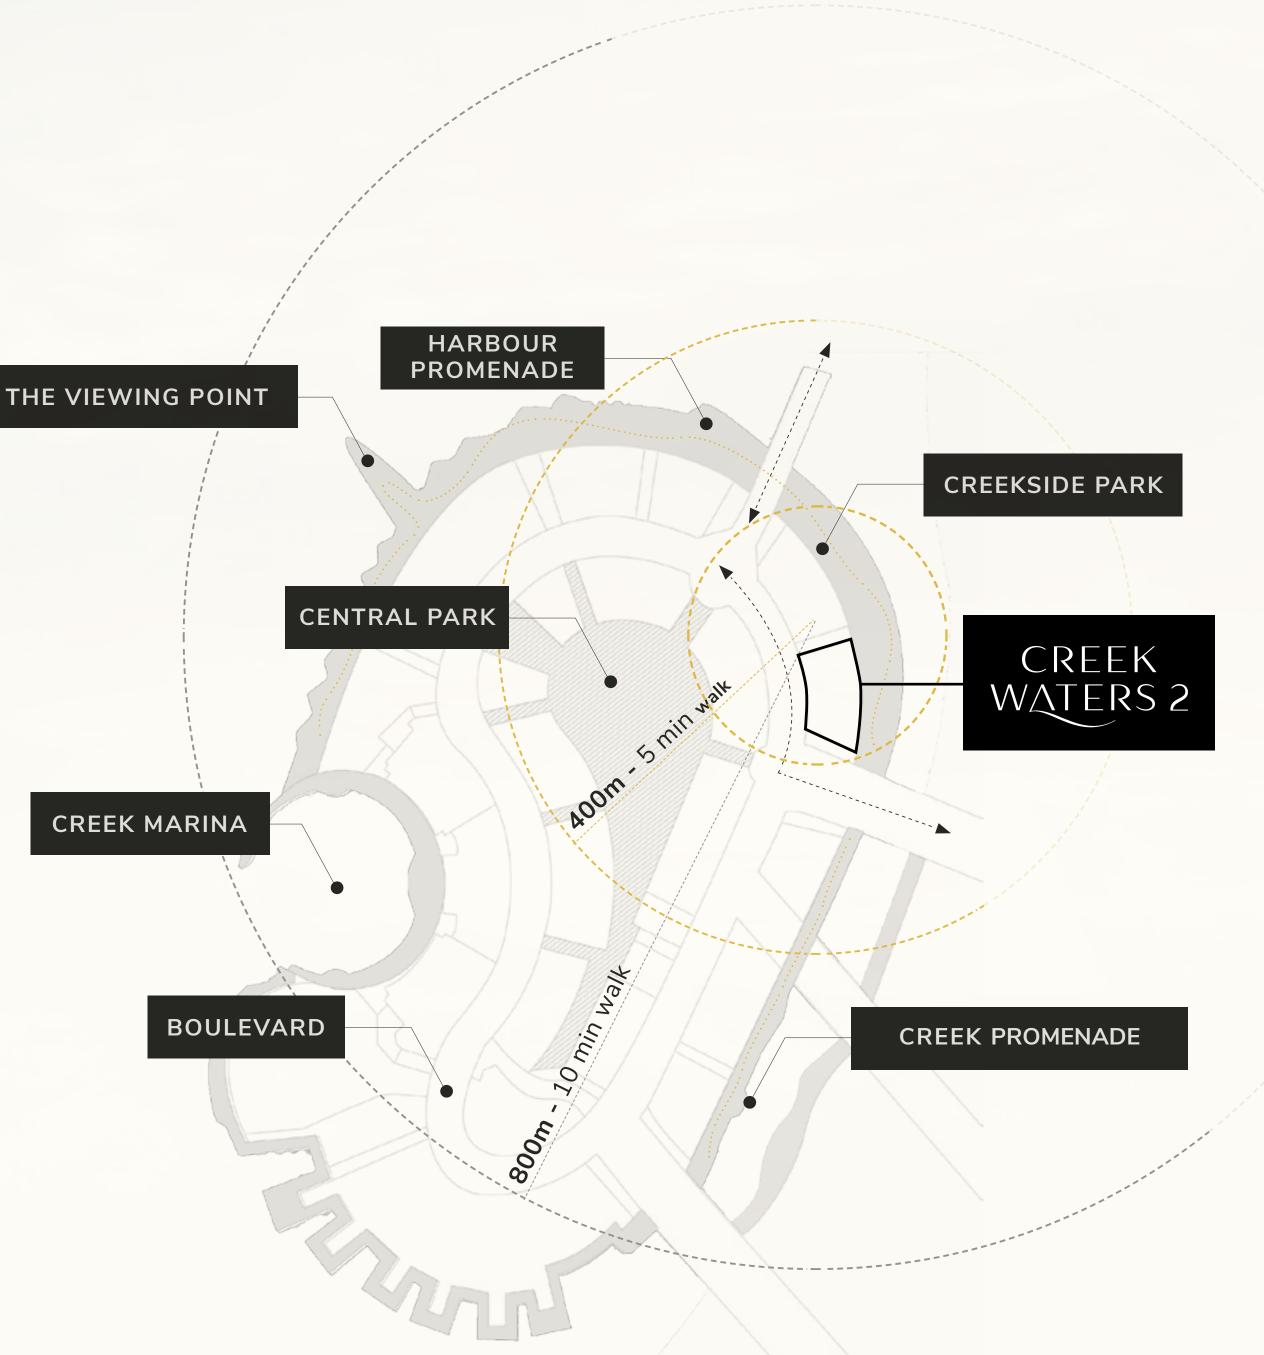

#### Creek Marina

With a wide variety of retail, dining, and recreational options, Creek Marina never slows down. Landscaped pedestrian walkways offer stunning views of Downtown Dubai at dusk, while worldclass art pieces add another layer to the trendsetting lifestyle.

#### Harbour Promenade

Explore a bustling promenade, and an impressive skyline as you sit back and relax on the Harbour Promenade's observation deck. Set sail across Dubai Creek's glistening waters and take in the city's cityscape from a unique vantage point. Enjoy a wonderful meal while taking in the breathtaking views between shopping and boating.

#### Central Park

The heart of island living, Dubai Creek Harbour's Central Park offers residents a tranquil refuge to unwind, first-class amenities to enjoy, and wide-open spaces to discover. With a total area of six football fields, Dubai's Central Park is one of the largest parks in the emirate and offers a variety of activities for the whole family.

#### The Viewing Point

Take in some of the city's most spectacular sights at The Viewing Point at Dubai Creek Harbour. The 11.65m tall and 70-metre long structure spans out over Dubai Creek, with a 26m cantilever projecting out over the water. The walkway offers unobstructed views of the Dubai Creek and surrounding areas, and unique vistas of Downtown Dubai's incredible skyline and back inland towards the stylish Address Grand twin towers.