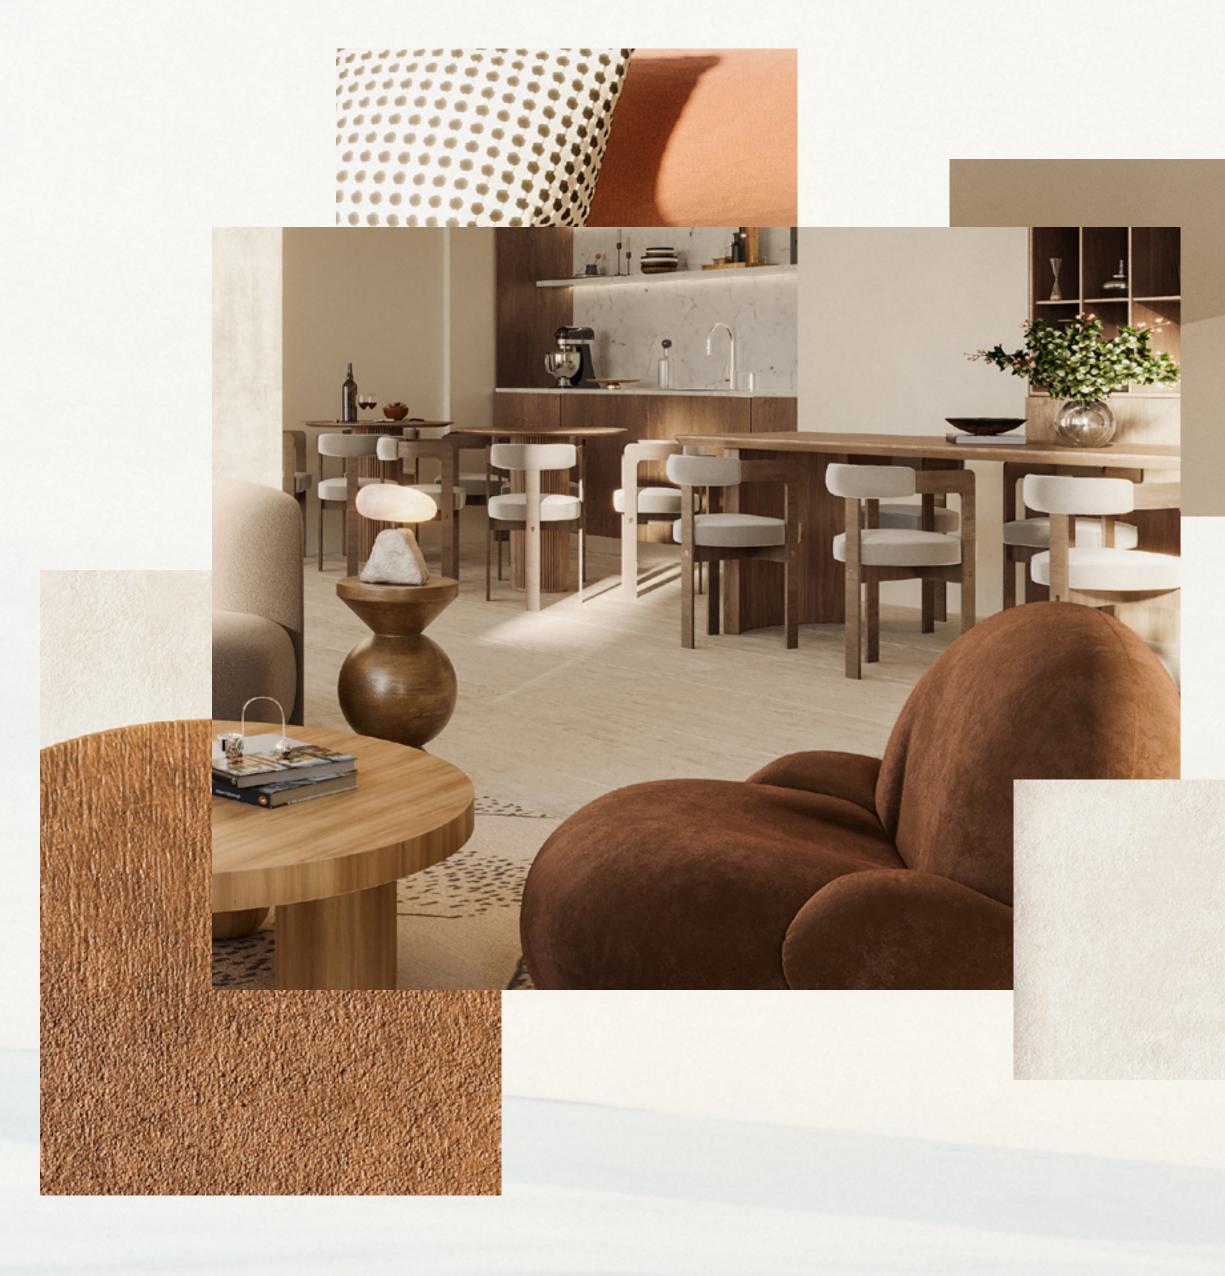

#### Space, Light & Meticulous Finishes

Creek Waters 2 provides a delightful sensory experience for residents and visitors, with designs and floorplans that maximise space and natural light. Each apartment, ranging from one to four bedrooms, embodies the spirit of exploration while providing a tranquil oasis. Every detail has been carefully considered to provide an unparalleled contemporary urban lifestyle. Every aspect of the living spaces has been meticulously executed, from the design to the crafting of each room, to cater to the modern lifestyle of the most discerning customers.