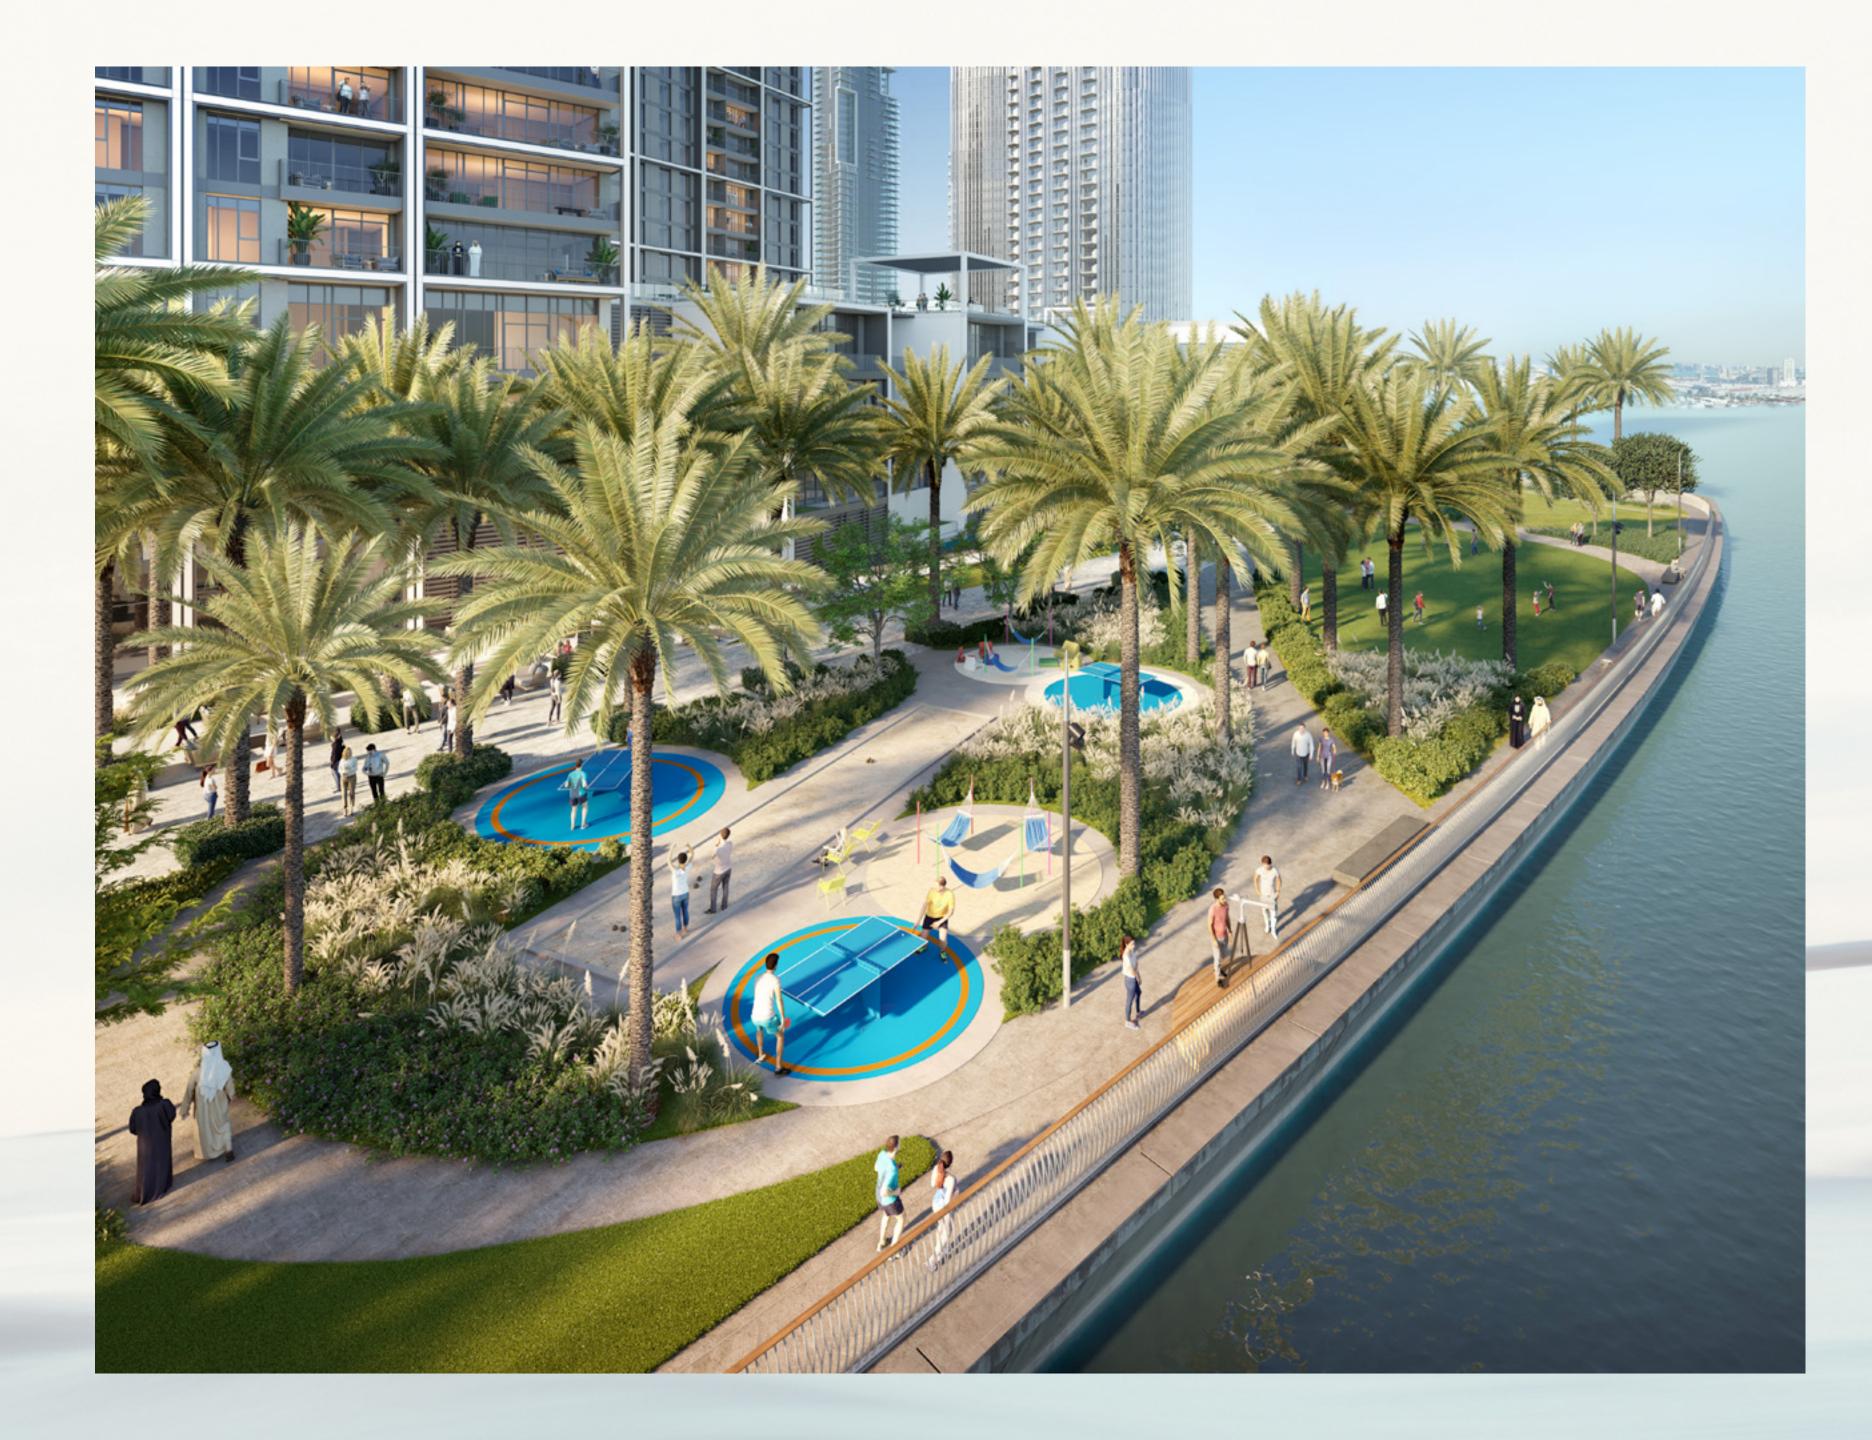

#### State-of-the-art Park at Your Doorstep

Located directly at their doorstep, residents of Creek Waters 2 can enjoy an active lifestyle at Creekside Park, a pedestrianfriendly linear park boasting a variety of amenities, including playgrounds, fitness centres, sculpture parks, multi-use sports courts, open lawns, and even an amphitheatre. The park has been tastefully manicured, with plenty of trees and plants, as well as shaded paths and a vibrant design that runs in parallel to the promenade's winding route.

#### Central Park

The heart of island living, Dubai Creek Harbour's Central Park offers residents a tranquil refuge to unwind, first-class amenities to enjoy, and wide-open spaces to discover. With a total area of six football fields, Dubai's Central Park is one of the largest parks in the emirate and offers a variety of activities for the whole family.

Kids' Play Area

ے۔ کی Skating Areas

Lawn Amphitheatre

Splash Pad Fitness Plaza  $\widehat{T}$ 