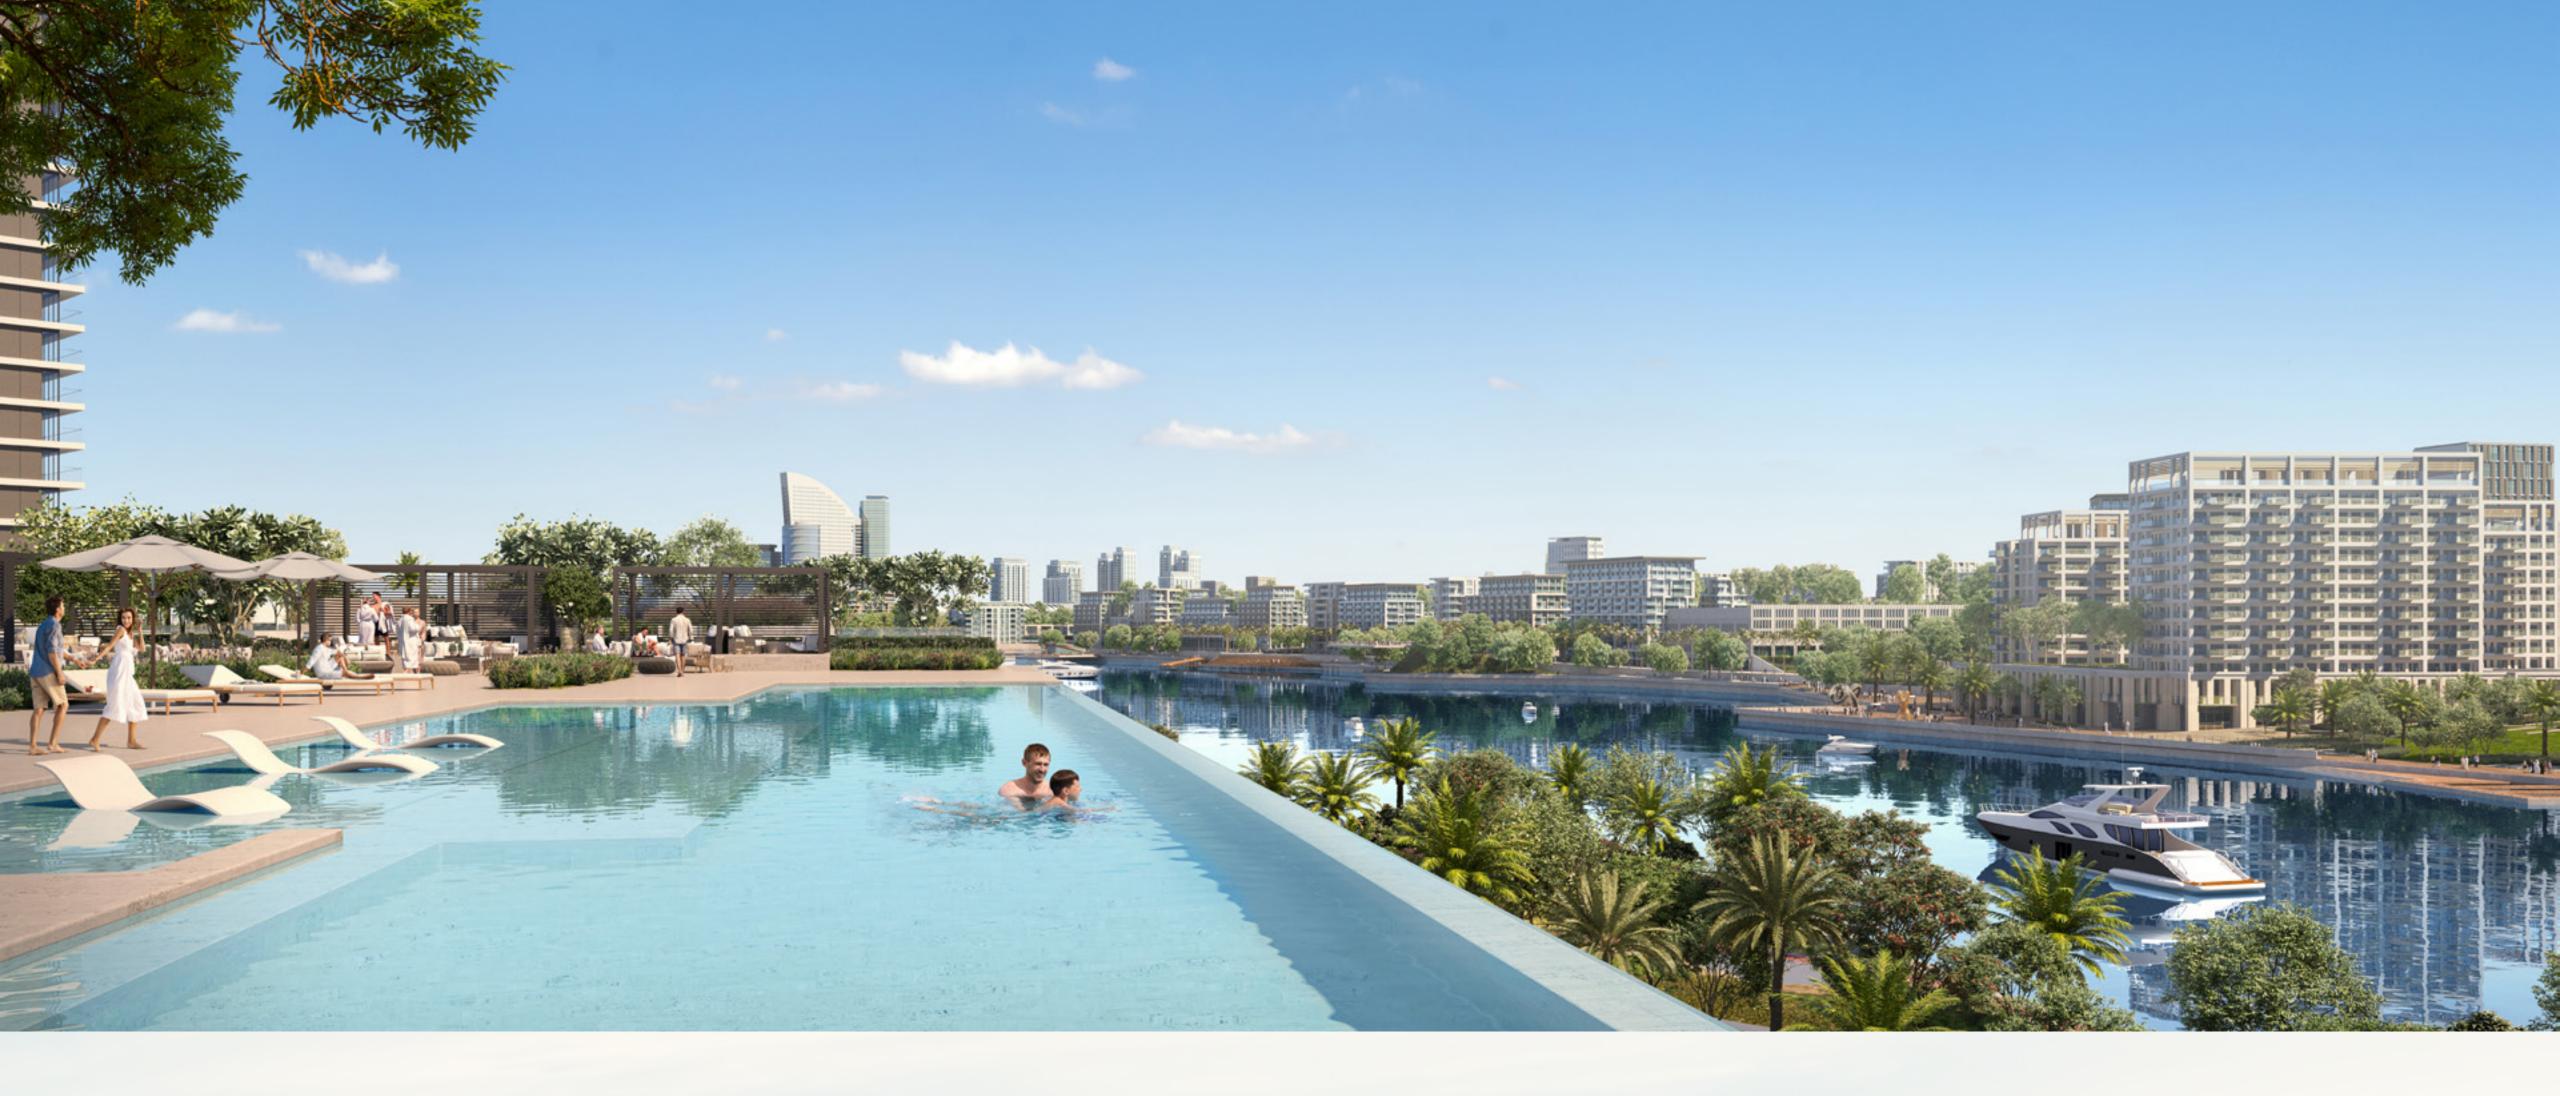

Sparkling Inifinity Pool

Residents will also enjoy the sparkling infinity pool blending into the blue of the sky, viewing decks strategically situated to enjoy the best views Dubai Creek Harbour has to offer, a kids' pool with a shaded play area and innovative features.

#### Creek Marina

With a wide variety of retail, dining, and recreational options, Creek Marina never slows down. Landscaped pedestrian walkways offer stunning views of Downtown Dubai at dusk, while worldclass art pieces add another layer to the trendsetting lifestyle.

#### Harbour Promenade

Explore a bustling promenade, and an impressive skyline as you sit back and relax on the Harbour Promenade's observation deck. Set sail across Dubai Creek's glistening waters and take in the city's cityscape from a unique vantage point. Enjoy a wonderful meal while taking in the breathtaking views between shopping and boating.