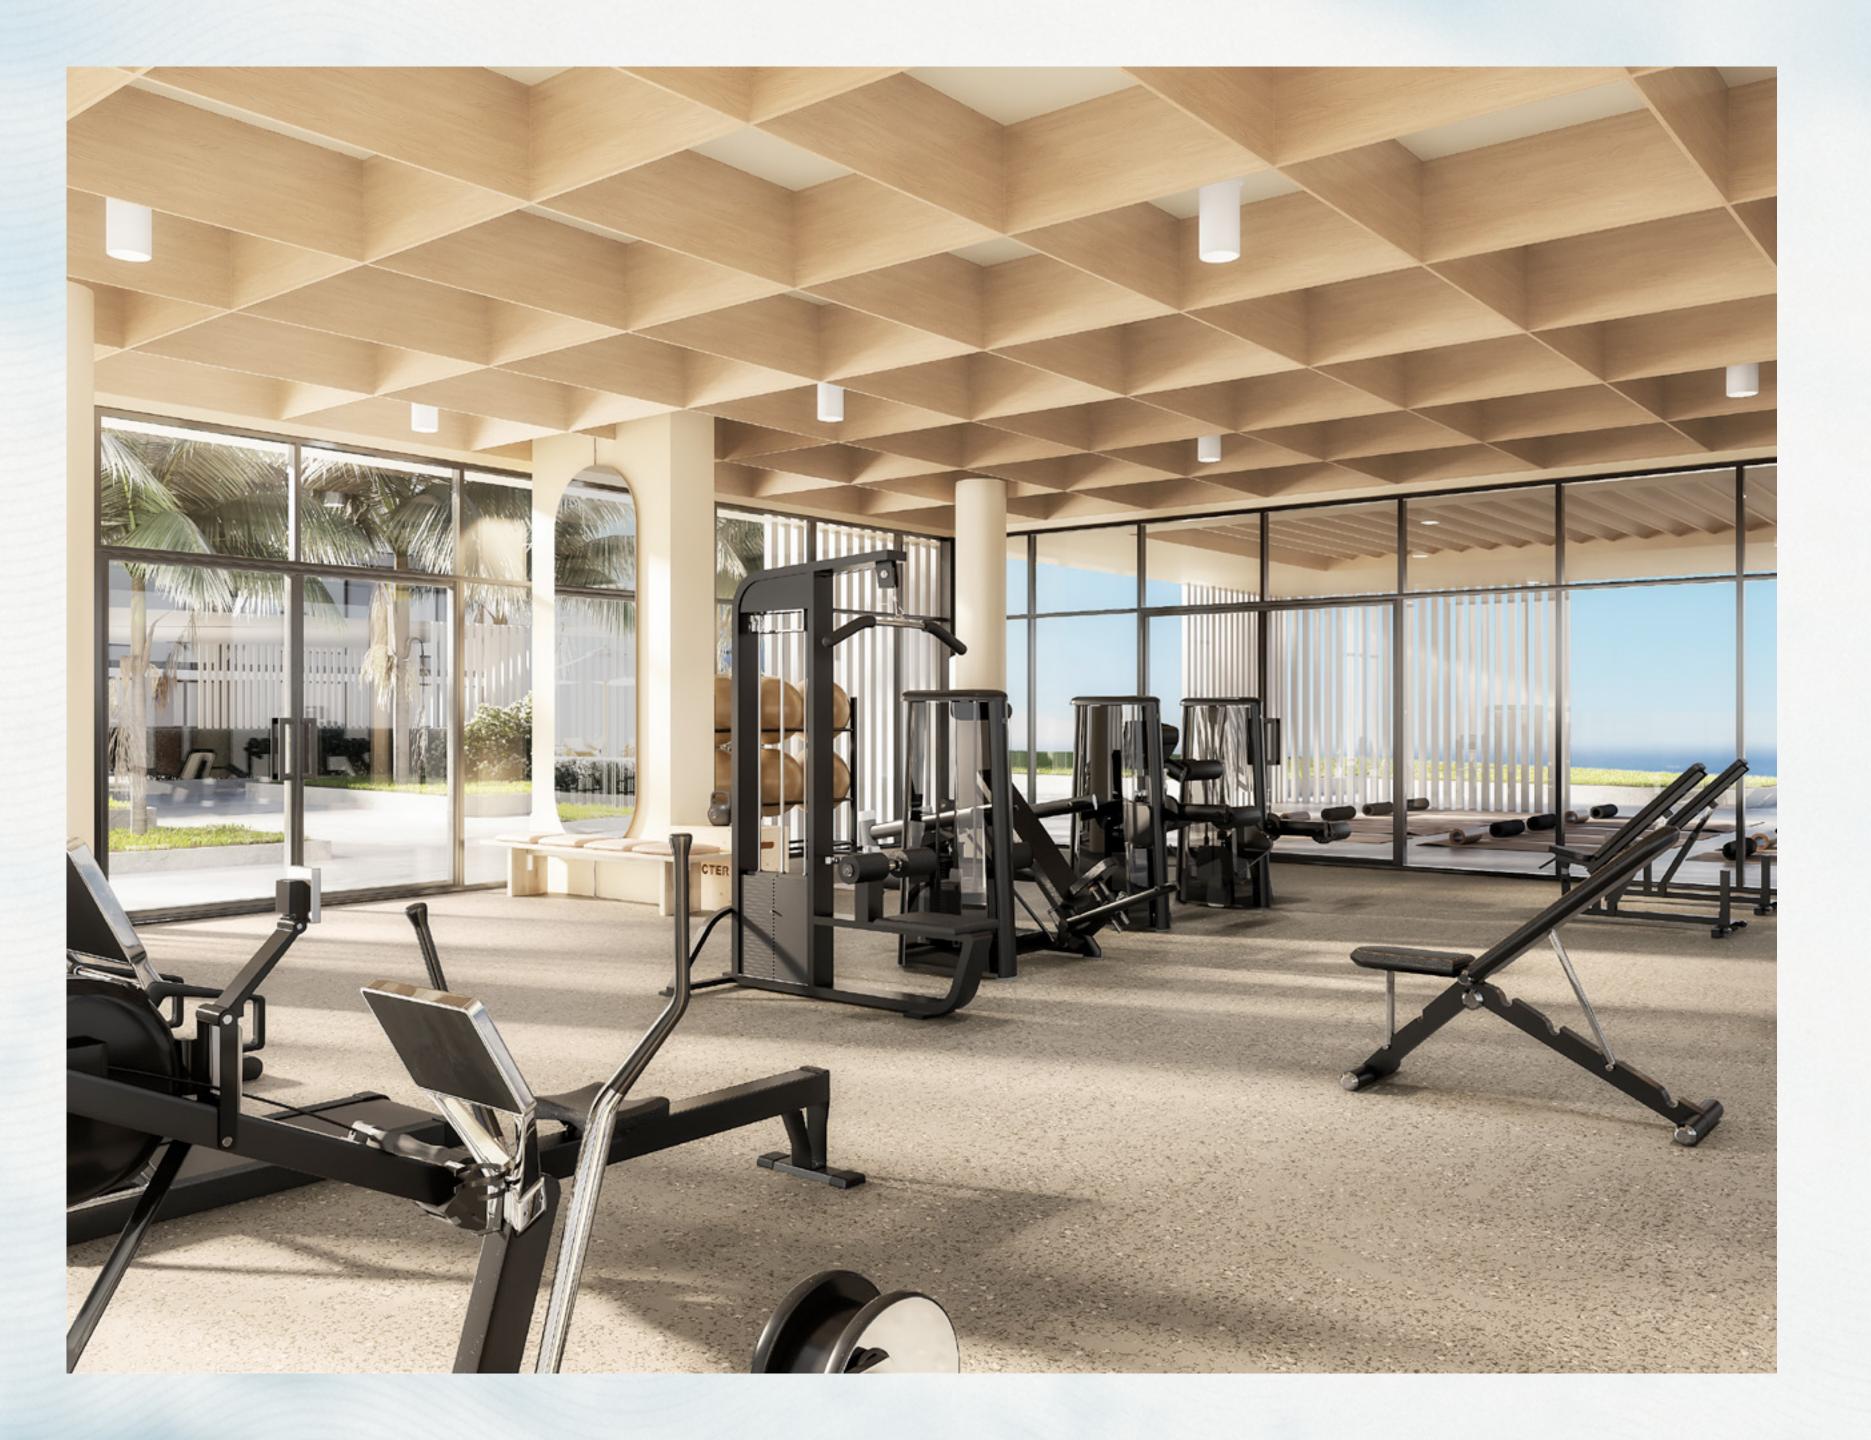

# Fully-Equipped Gym

The fully-equipped gym, located in a separate pavilion, opening up to an outdoor yoga deck, is a great addition to the overall fitness and recreation experience.