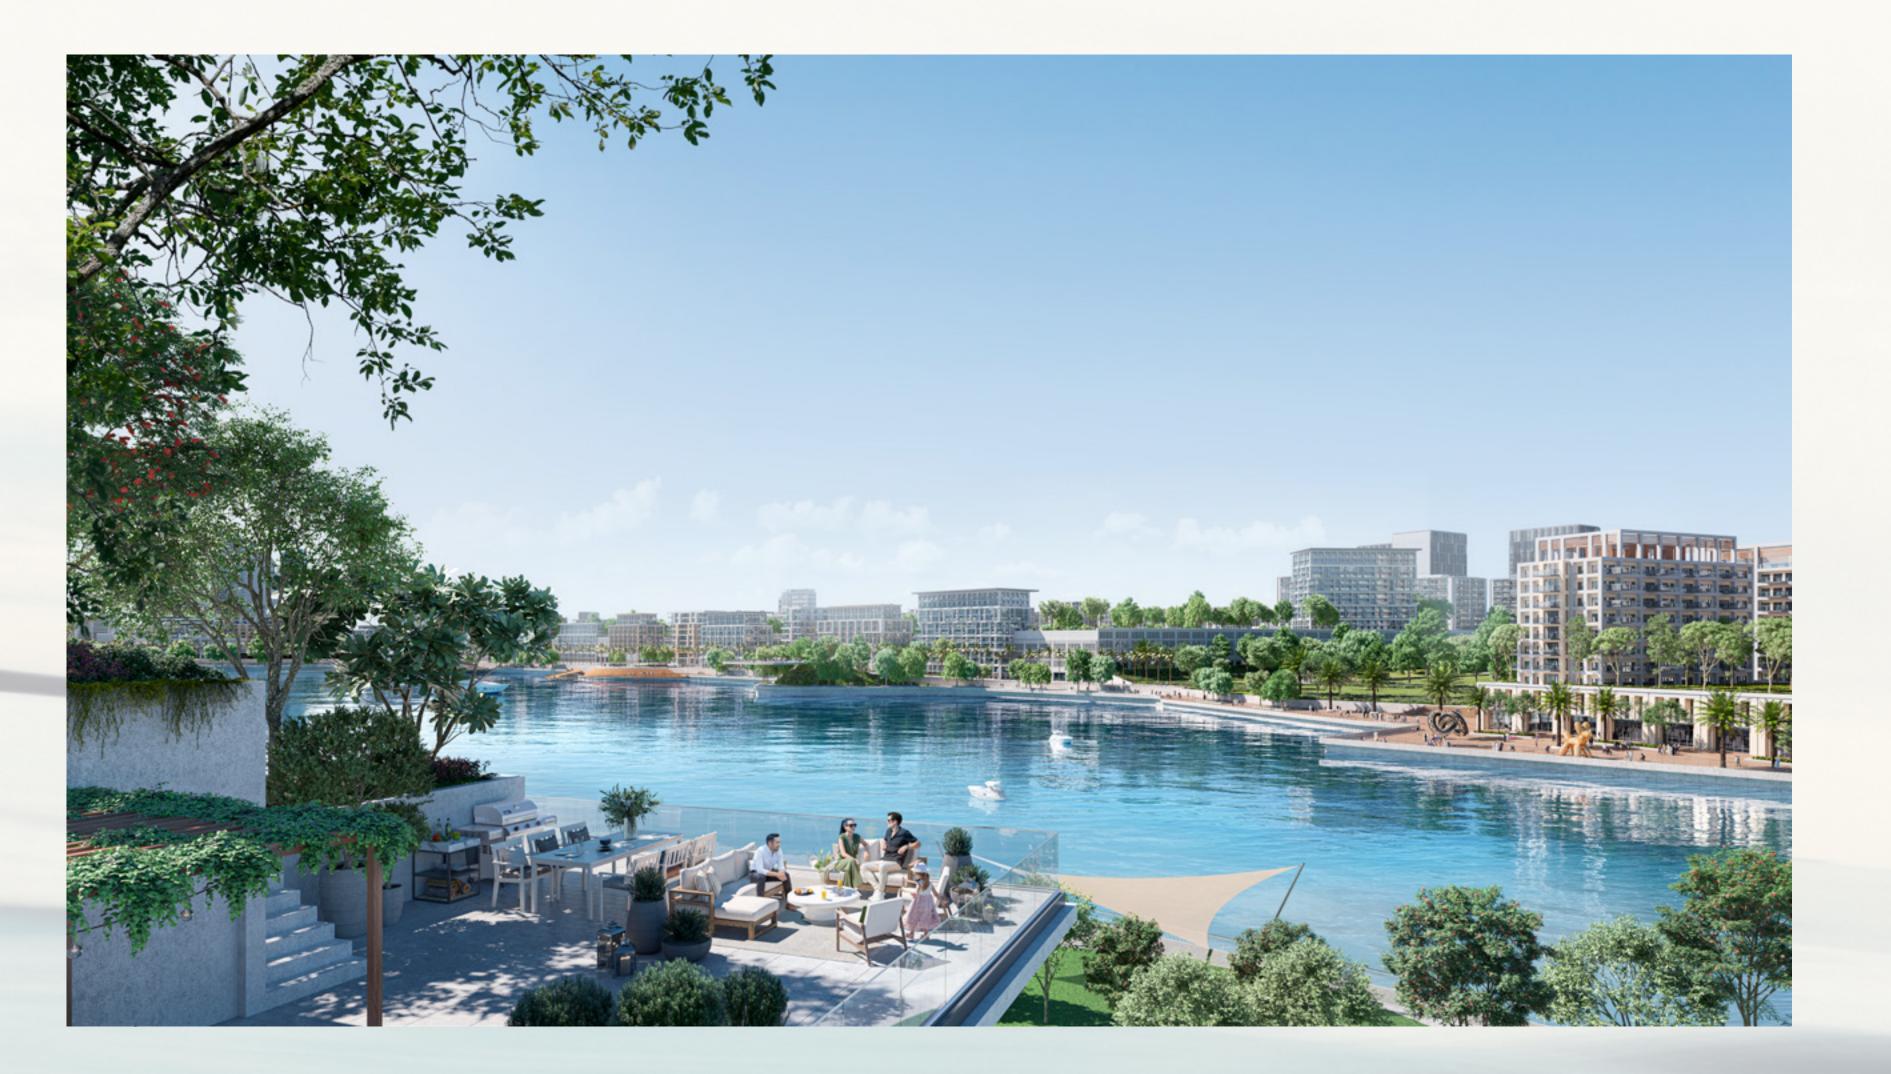

#### State-of-the-art Park at Your Doorstep

Located directly at their doorstep, residents of Creek Waters 2 can enjoy an active lifestyle at Creekside Park, a pedestrianfriendly linear park boasting a variety of amenities, including playgrounds, fitness centres, sculpture parks, multi-use sports courts, open lawns, and even an amphitheatre. The park has been tastefully manicured, with plenty of trees and plants, as well as shaded paths and a vibrant design that runs in parallel to the promenade's winding route.

Sparkling Inifinity Pool

Residents will also enjoy the sparkling infinity pool blending into the blue of the sky, viewing decks strategically situated to enjoy the best views Dubai Creek Harbour has to offer, a kids' pool with a shaded play area and innovative features.