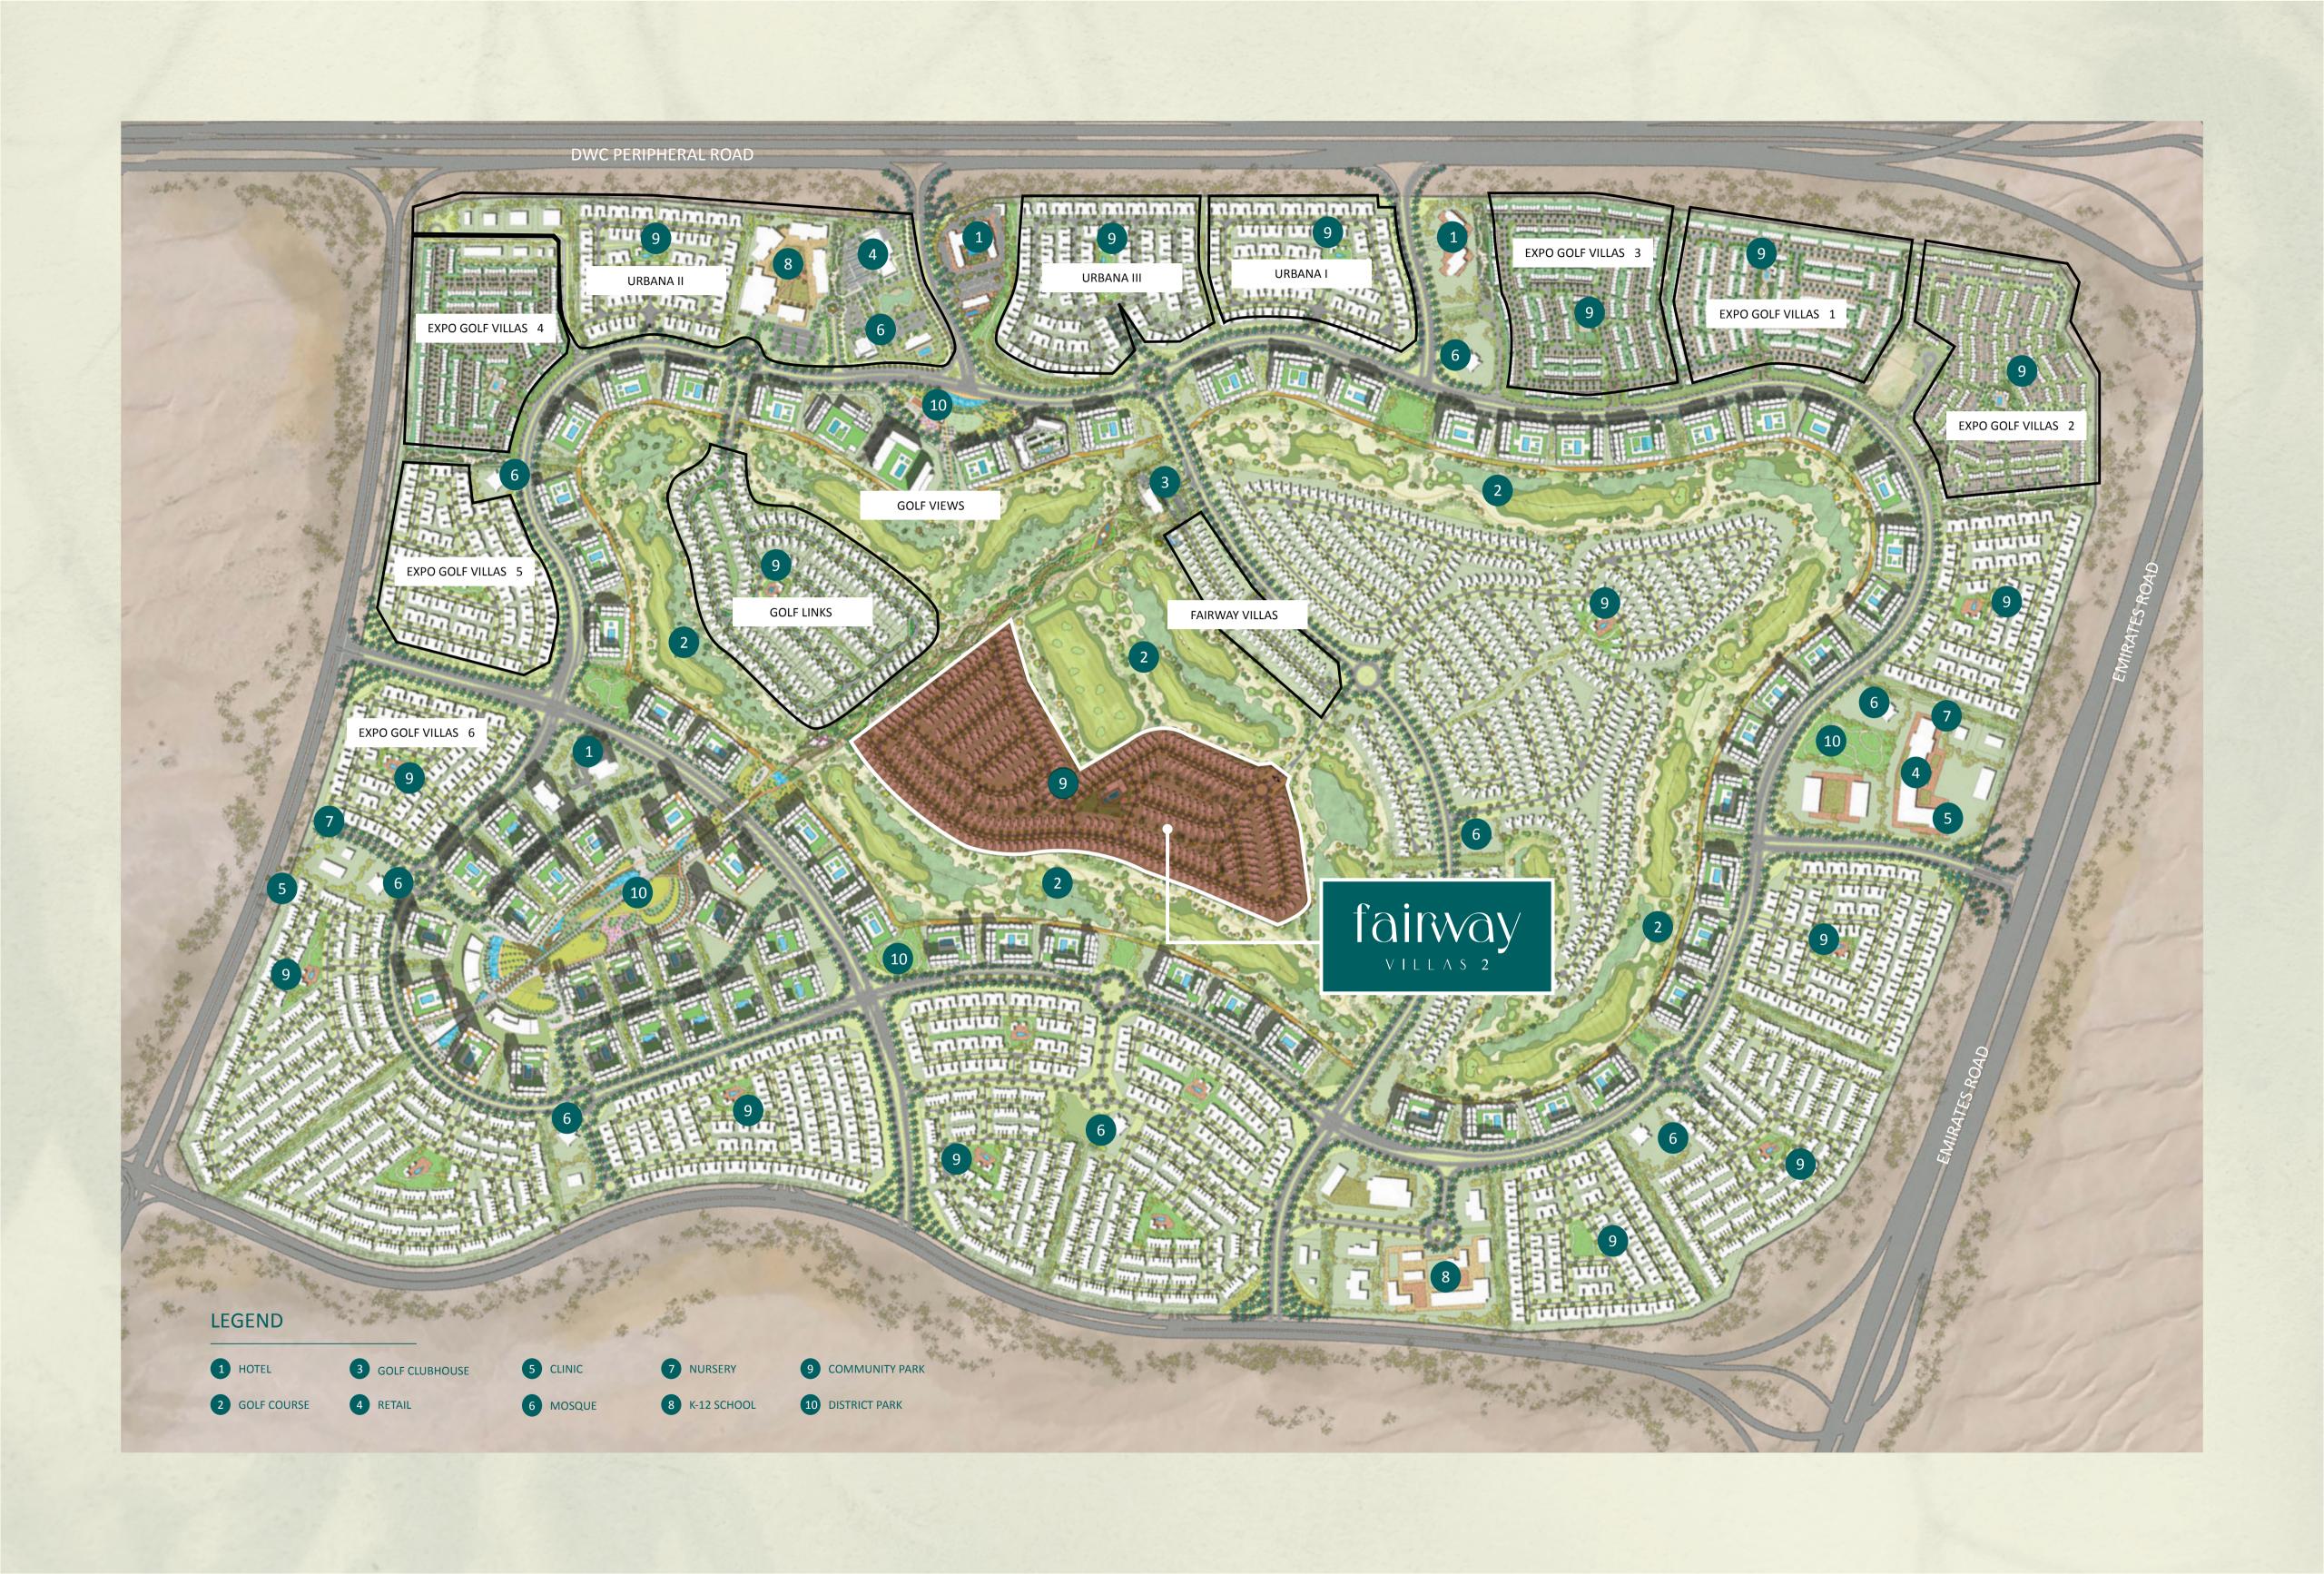

### Local Community with a Global Gateway

Emaar South is perfectly positioned alongside Expo City Dubai, the future vision of the Expo 2020 Dubai site, offering easy access to Al Maktoum International Airport and a host of Dubai's most popular attractions and business hubs, via the adjacent boulevard and a major highway.

### Striking a Balanced Lifestyle

Fairway Villas 2 is at the heart of active, family-oriented living in Emaar South, with its picturesque location next to an 18-hole championship golf course and its many recreational facilities, top-notch educational institutions, and lush open areas.