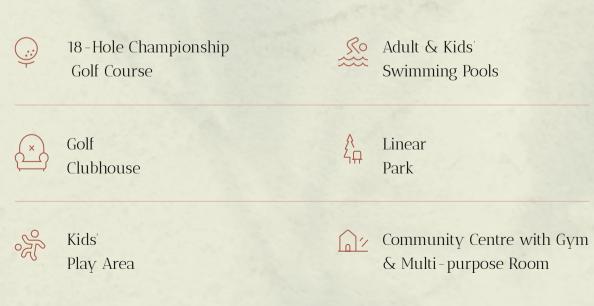

An Array of Thoughtful Amenities

### Striking a Balanced Lifestyle

Fairway Villas 2 is at the heart of active, family-oriented living in Emaar South, with its picturesque location next to an 18-hole championship golf course and its many recreational facilities, top-notch educational institutions, and lush open areas.

### Amenities to Maximise Your Lifestyle

Located on a stunning 18-hole championship golf course, Fairway Villas 2 is a stunning community of stylish homes with three and four bedrooms. These exquisite villas are situated in the centre of a dynamic neighbourhood and feature modern design, generous space, and a high level of comfort.