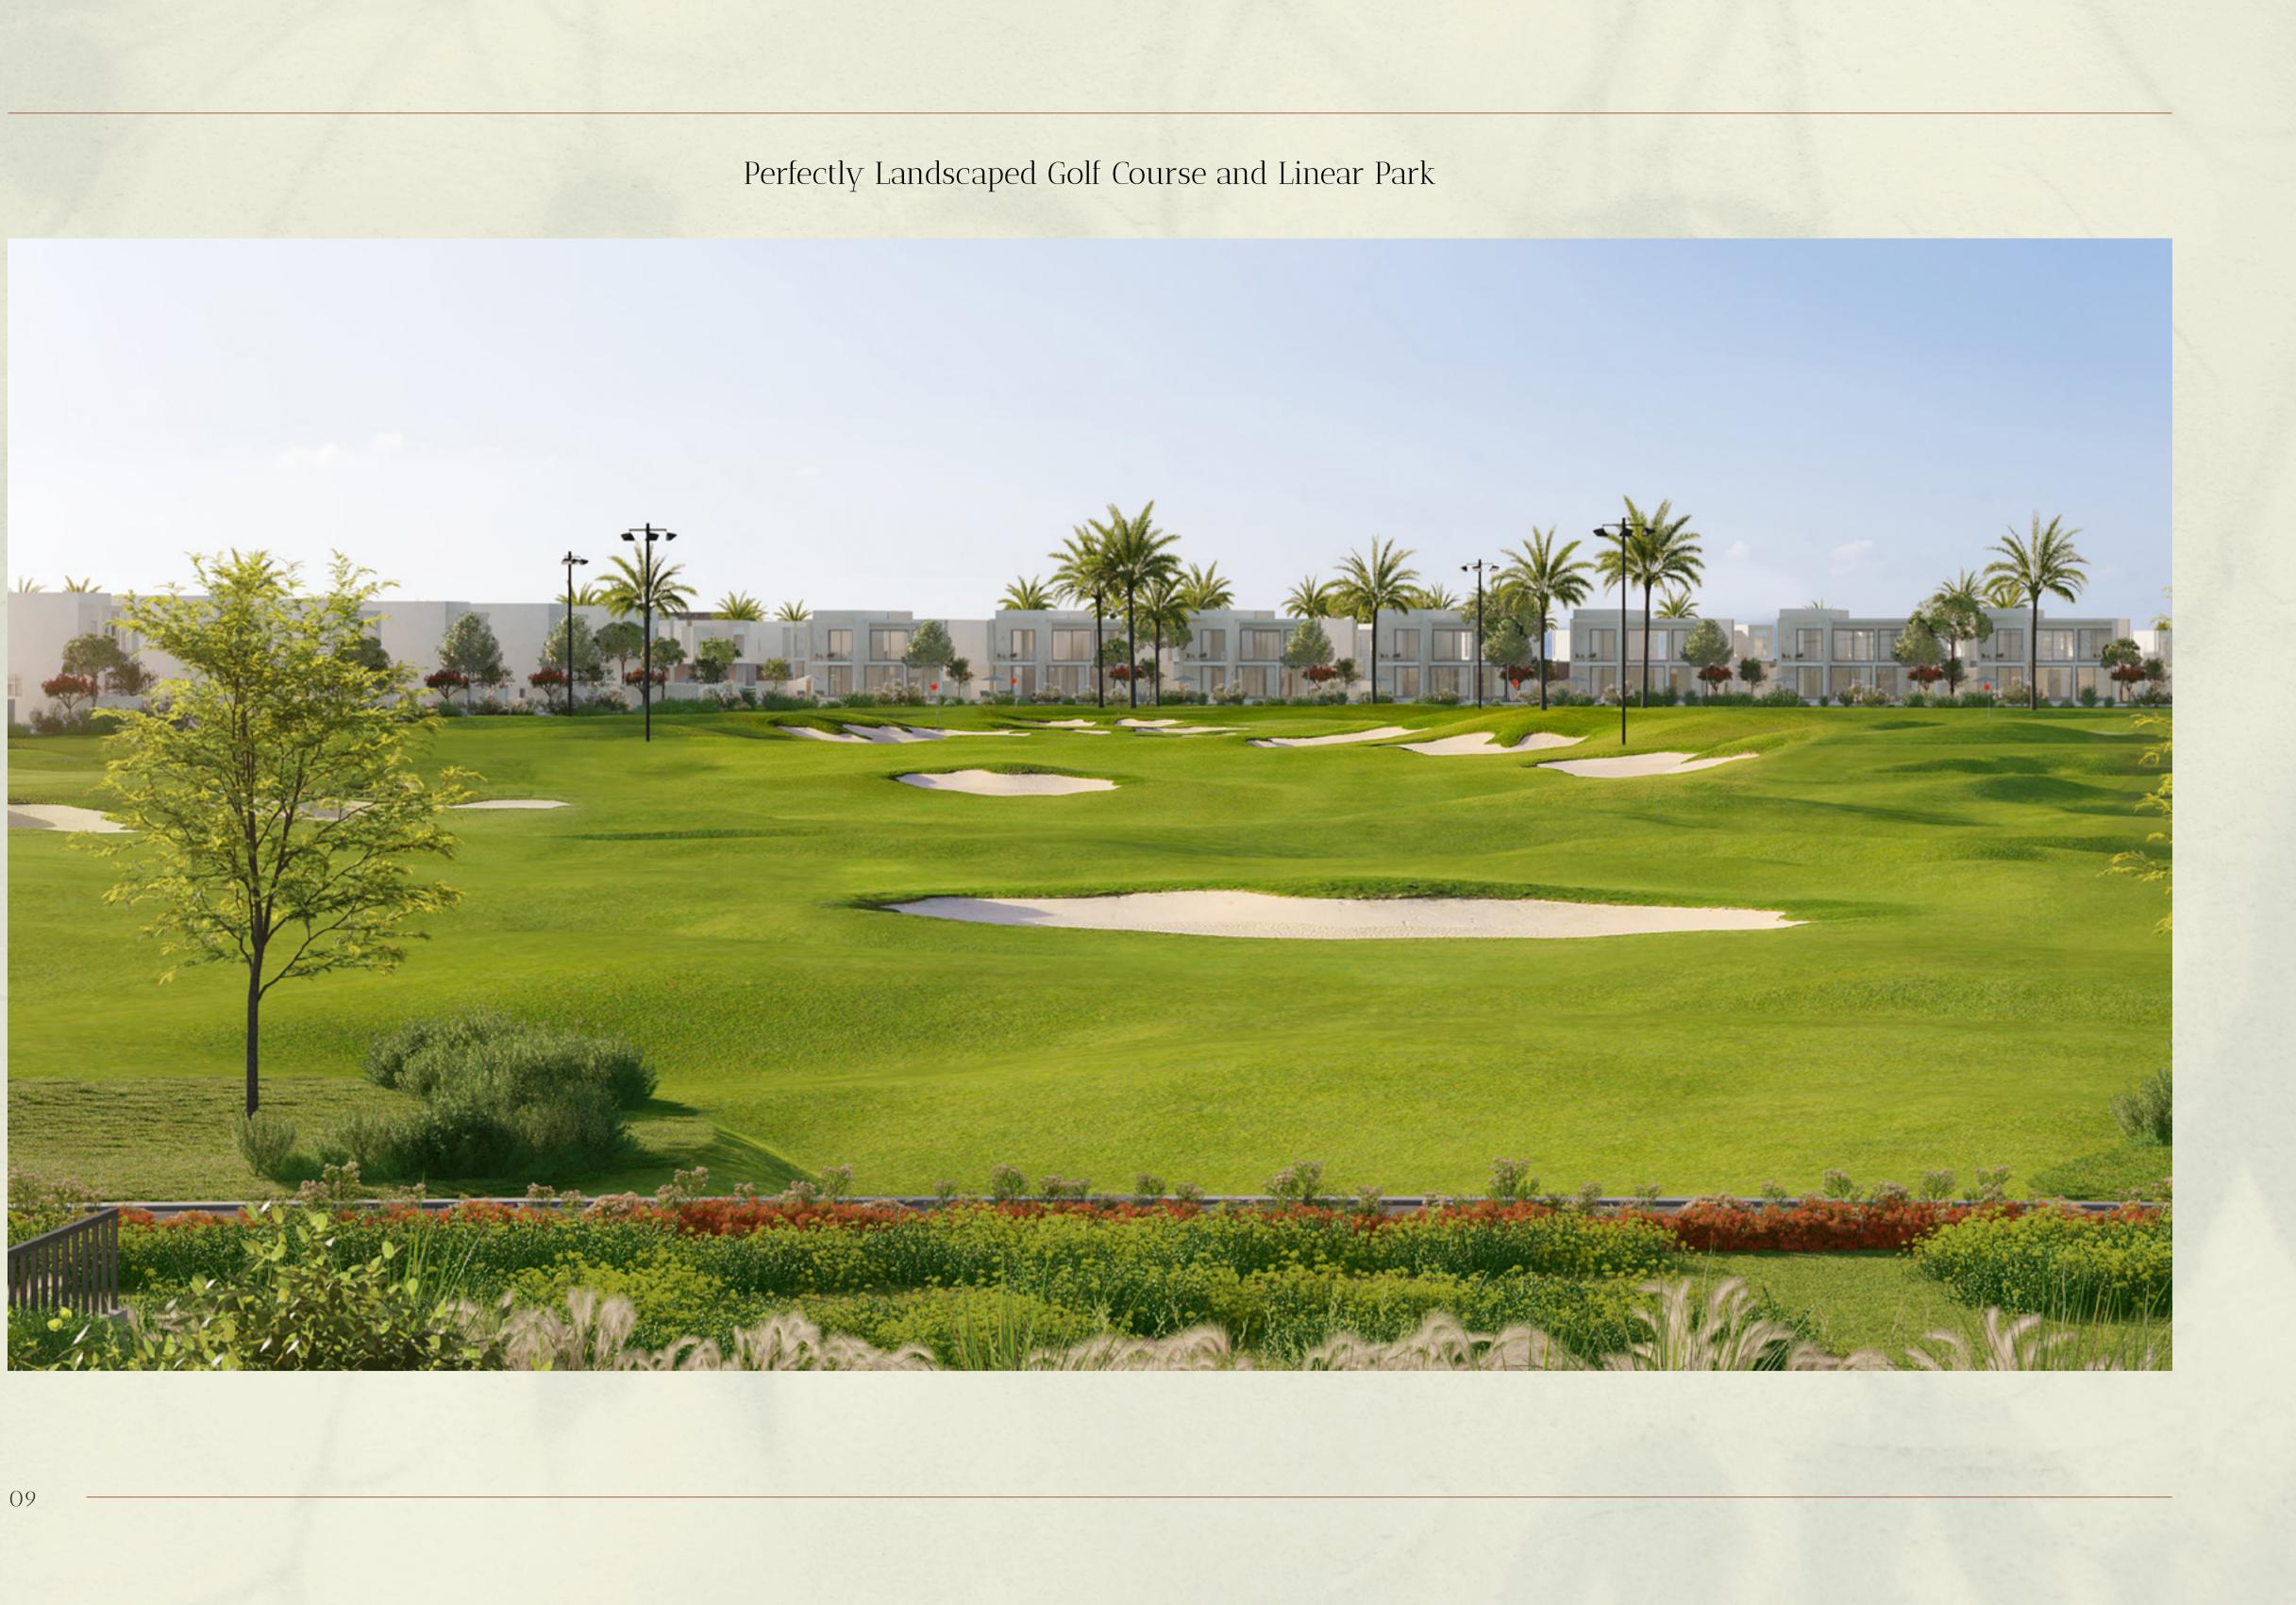

### Striking a Balanced Lifestyle

Fairway Villas 2 is at the heart of active, family-oriented living in Emaar South, with its picturesque location next to an 18-hole championship golf course and its many recreational facilities, top-notch educational institutions, and lush open areas.

### Amenities to Maximise Your Lifestyle

Located on a stunning 18-hole championship golf course, Fairway Villas 2 is a stunning community of stylish homes with three and four bedrooms. These exquisite villas are situated in the centre of a dynamic neighbourhood and feature modern design, generous space, and a high level of comfort.

### Community Amenities

Your private garden, the 18-hole championship golf course that is directly accessible from your villa, and the clubhouse with its varied dining options are just some of the many exciting possibilities that await you right at your doorstep.

## Golf Course

Perfect your game at the 18 - hole championship golf course.

Pristine Fairways

- Immaculately Manicured Greens
- Clubhouse
- World-class Facilities
- ♥ Dining Experiences