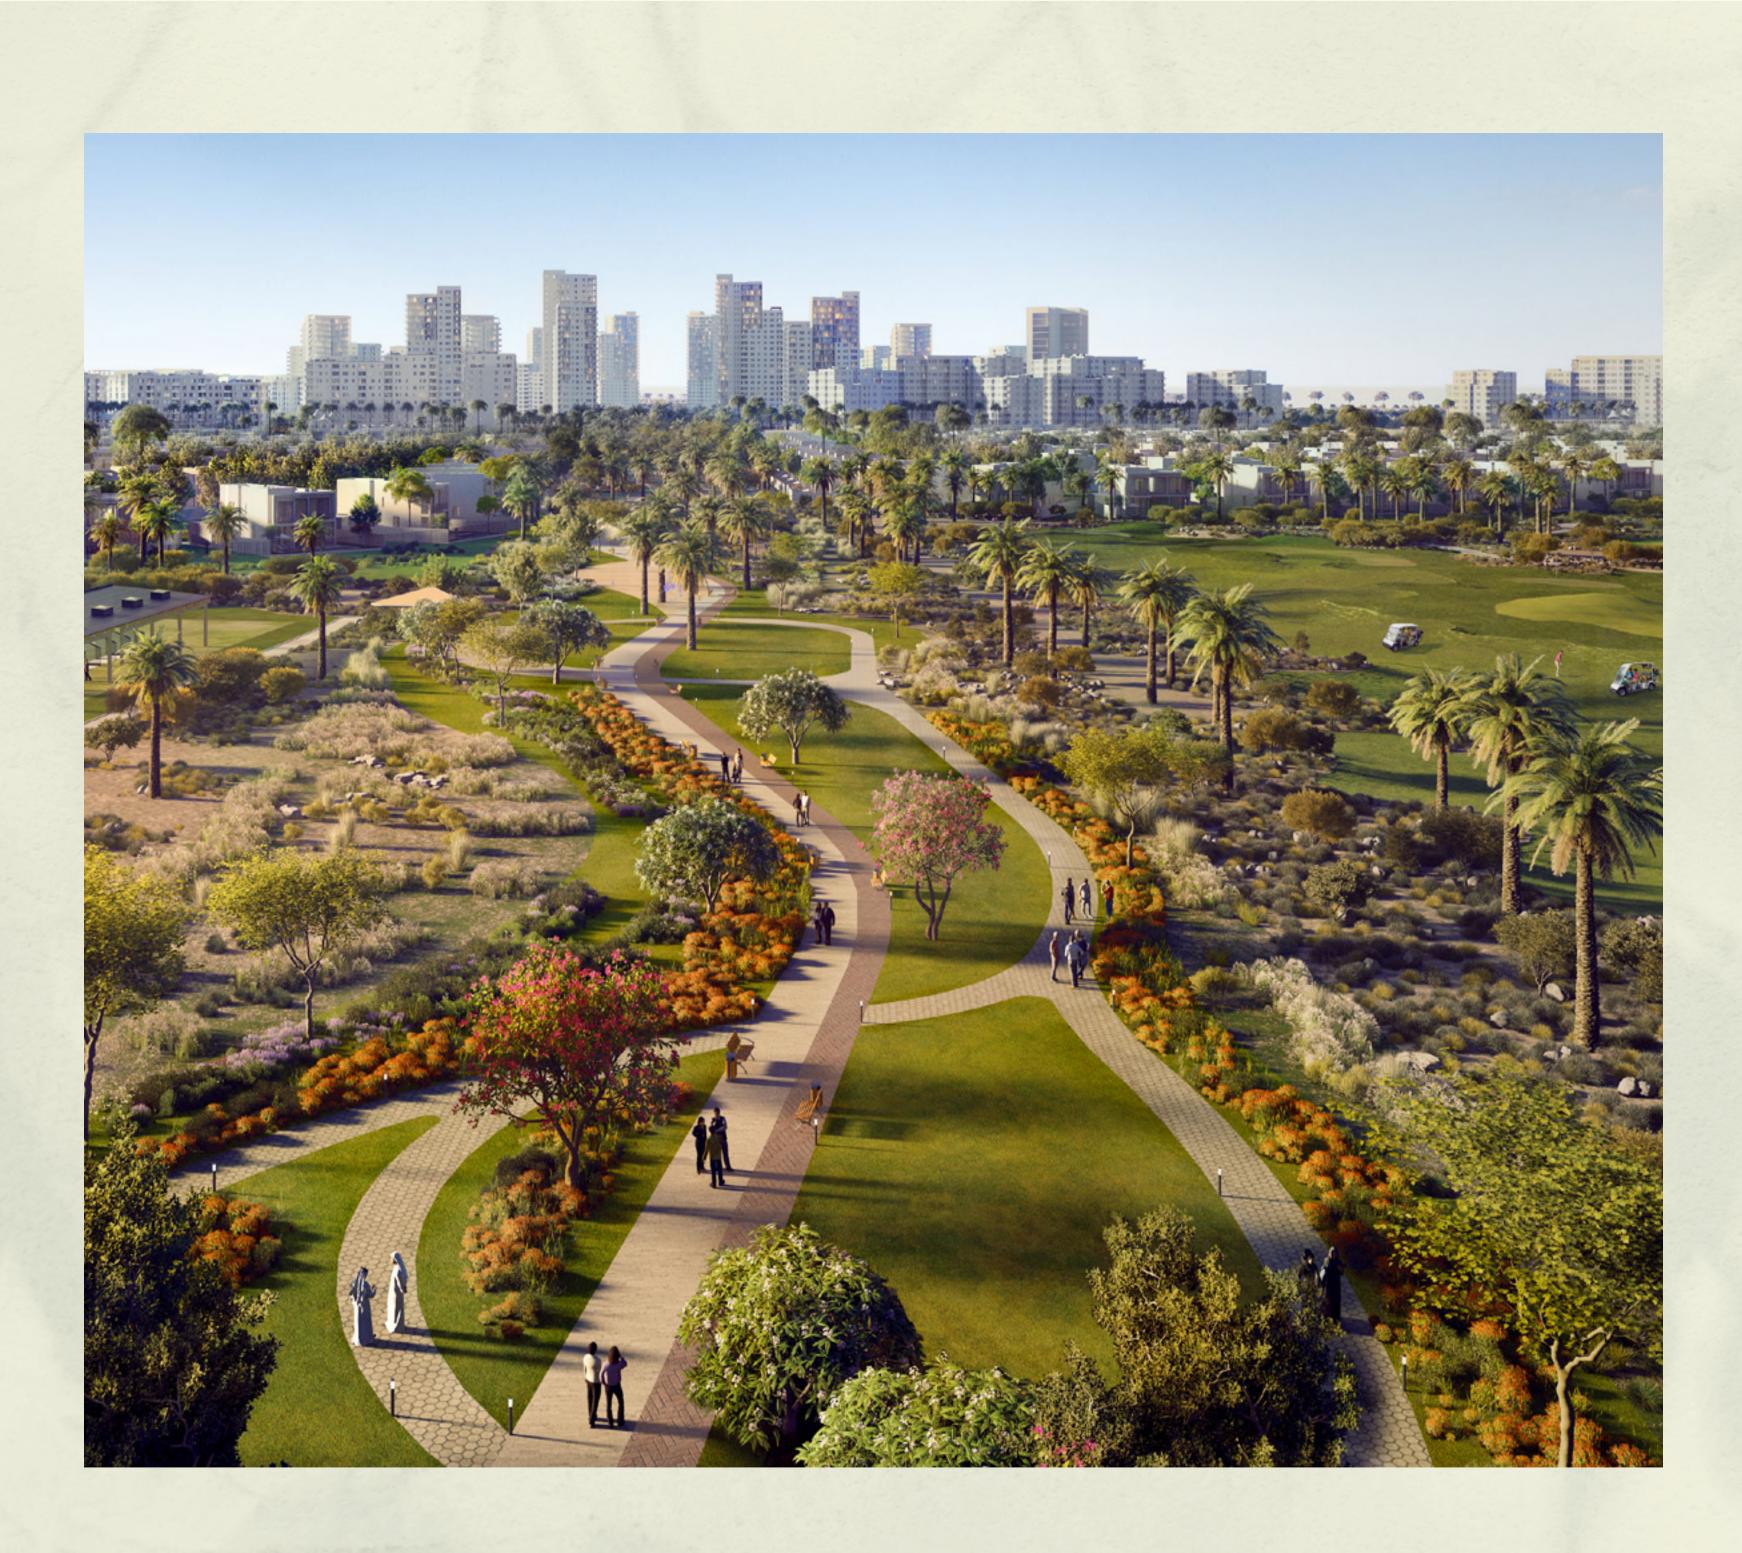

### Local Community with a Global Gateway

Emaar South is perfectly positioned alongside Expo City Dubai, the future vision of the Expo 2020 Dubai site, offering easy access to Al Maktoum International Airport and a host of Dubai's most popular attractions and business hubs, via the adjacent boulevard and a major highway.

### Community Park

This sustainably designed community park offers beautifully landscaped spaces for various recreational activities.

- Retail Plaza & Kiosks
- Skate Park & Multi-Purpose Court
- 8 202 Events Area