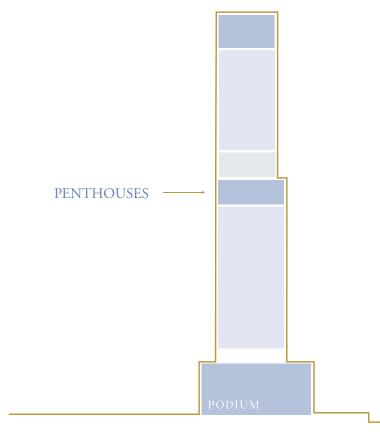

### A Crafted Collection

Rising at 150-metre-tall, VELA provides a gross floor area of 272,860 sq. ft. spread over 30 floors. The 38 residences range in size from 4,253 sq. ft. to 11,727 sq. ft. and encompass sumptuous penthouses and three- and four-bedroom properties, some with double height living spaces and private terrace pools.

The tower is crowned by the Sky Palace which covers 22,992 sq. ft. spread over 3 floors with two swimming pools, grand terraces, a private gym and majlis.

### VELA Residences

#### SKY PALACE

• 5 Bedroom – 22,992 sq. ft.

#### SKY RESIDENCES

- 3 Bedroom 6,302 sq. ft.
- 4 Bedroom 8,462 sq. ft.

#### PENTHOUSES

• 4 Bedroom – 11,048 to 11,727 sq. ft.

#### MARINA RESIDENCES

- 3 Bedroom 4,253 to 6,361 sq. ft.
- 4 Bedroom 7,262 to 7,374 sq. ft.

Life at the Marina Residences moves like the gentle flow of water. Here, the energy of the Marasi Marina fuels a lively pace of life that dances its own path through the promenade. For this is a new way of living in the city of Dubai, full of fresh moments that calm the mind and free the spirit.

PALACE

SKY
PALACE

SKY
PALACE

SKY
PALACE

SKY
PALACE

PENT
HOUSE

PODIUM