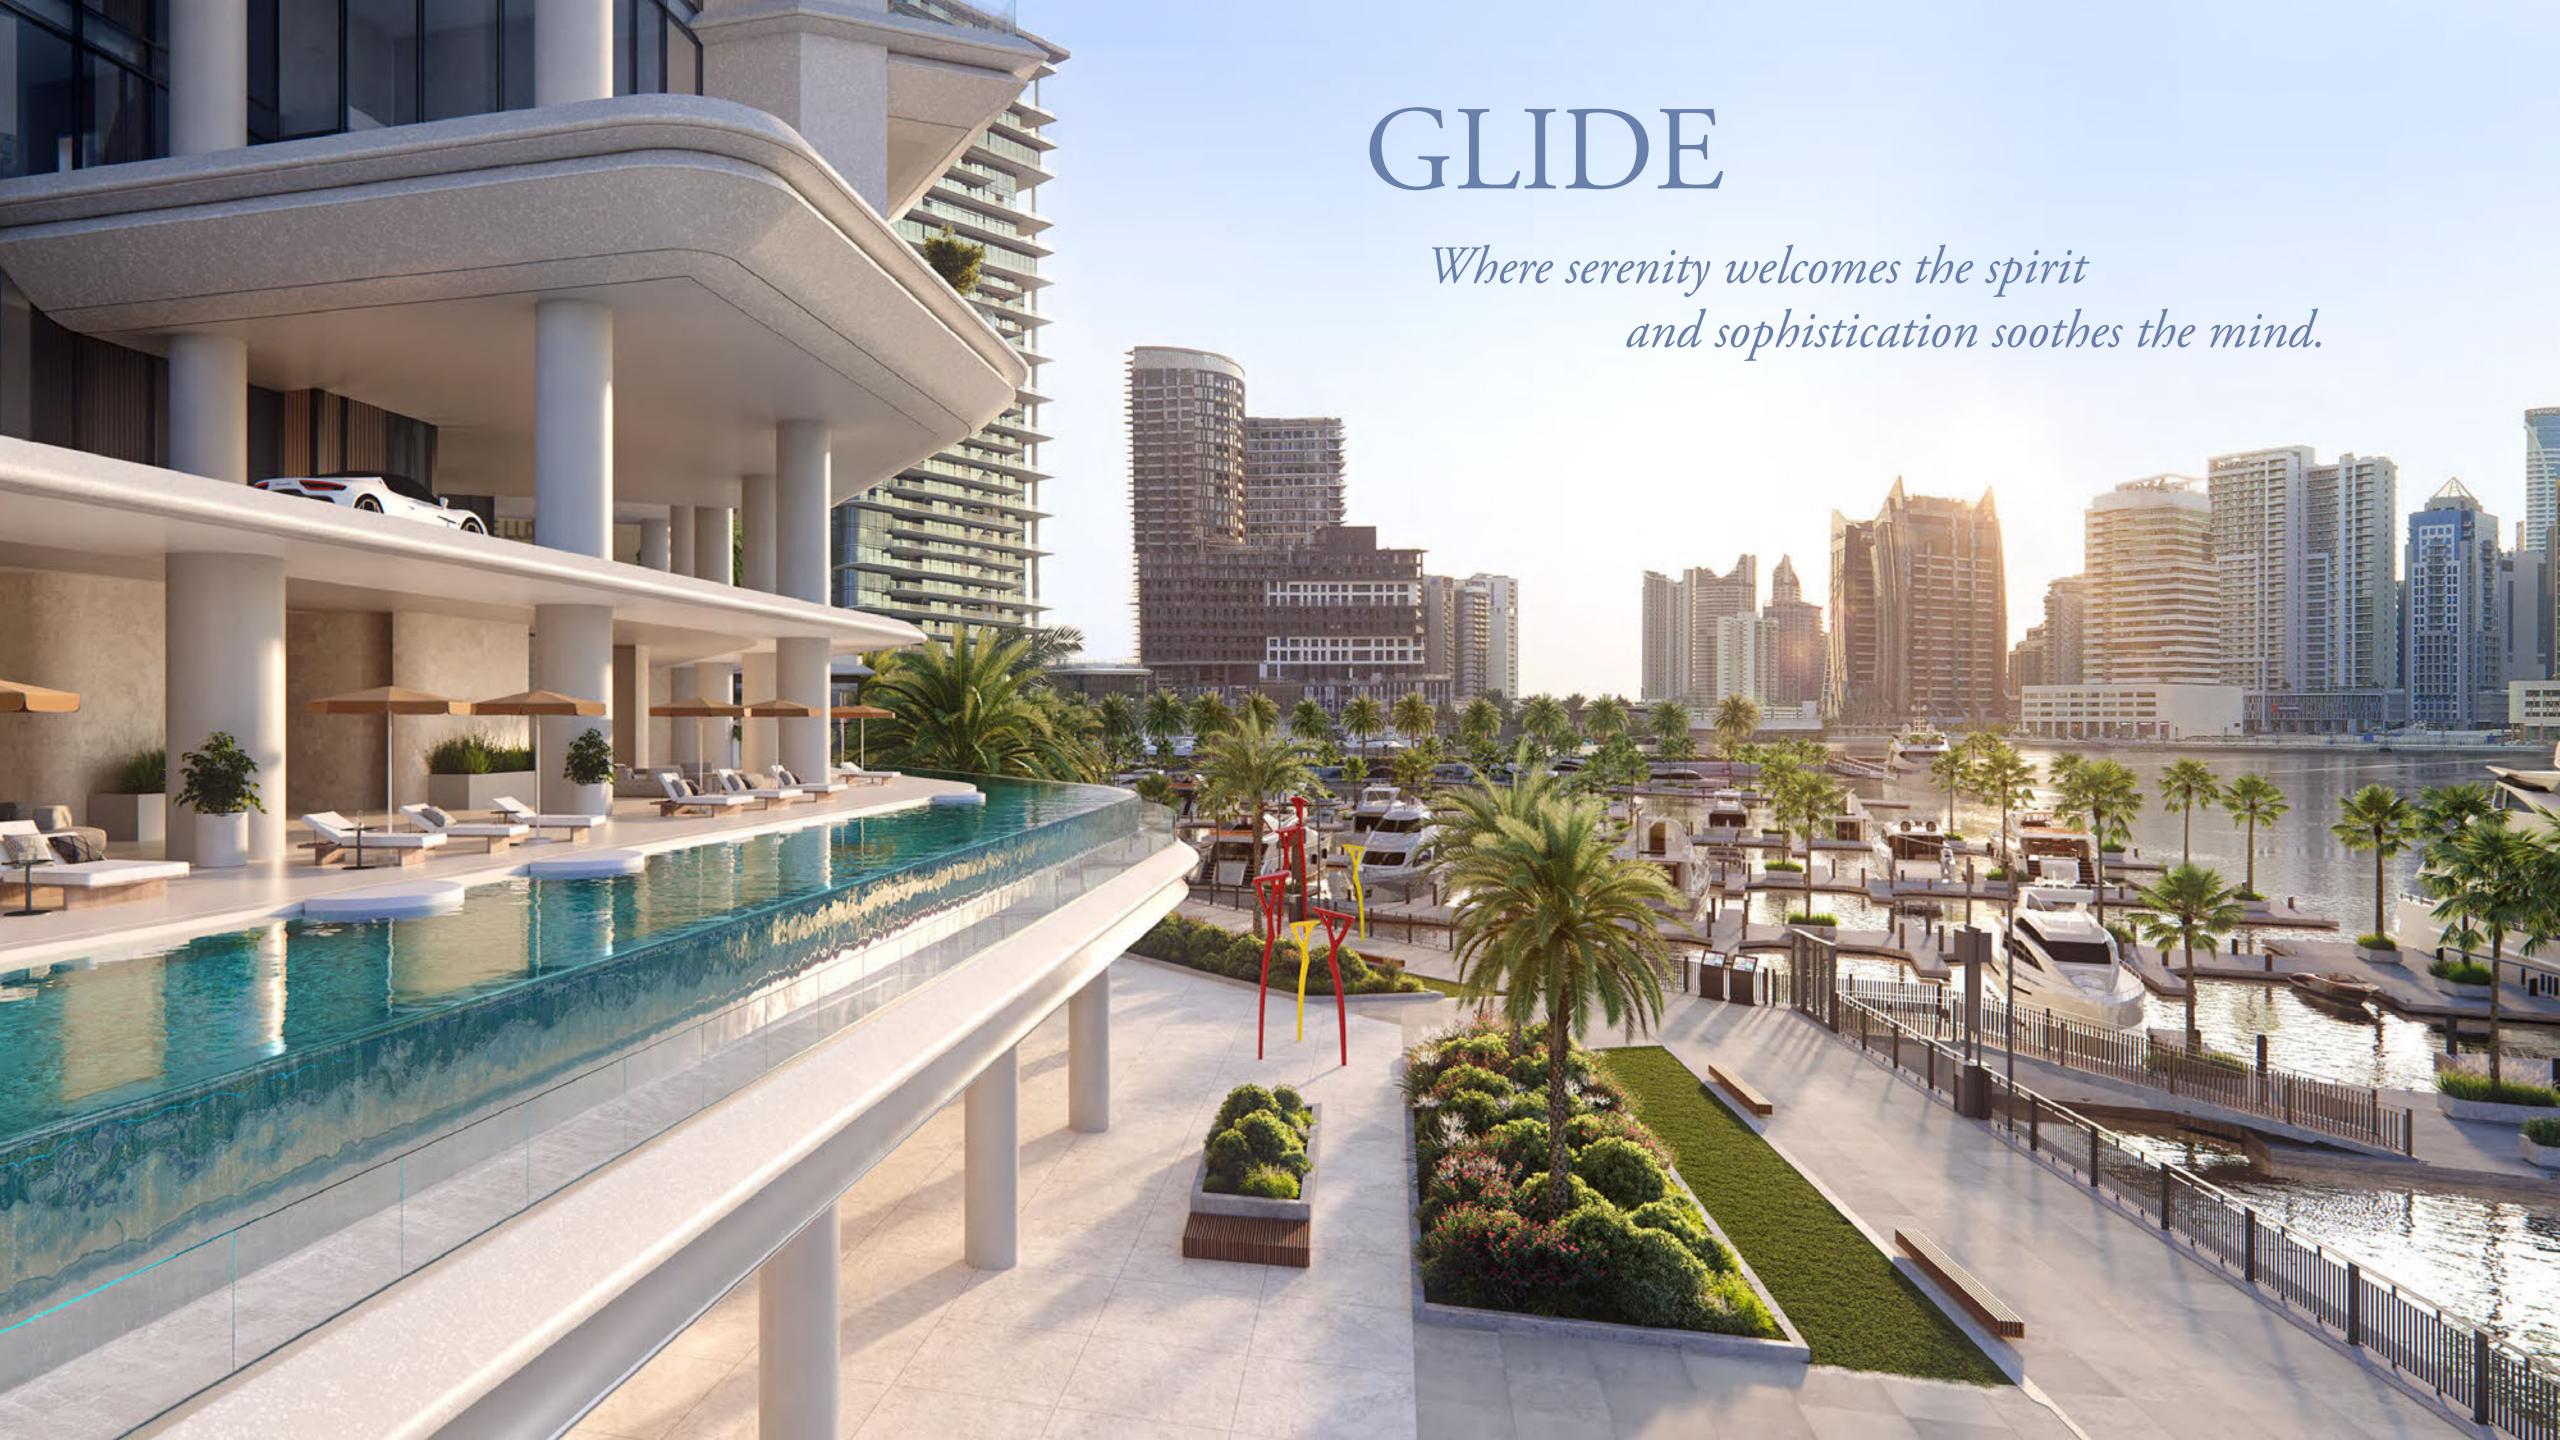

Introducing OMNIYAT's new jewel of Marasi Bay

Born in the Latin for 'sail',

VELA majestically draws us upwards

to new heights of refinement, beauty and design.

## SUBLIME

On soaring sails, rise higher to new realms of the sublime

Rising high above the gentle flow of the Marasi Bay, VELA, Dorchester Collection, Dubai, is a sublime celebration of contemporary waterfront in Dubai.

### The only waterfront arrival in Marasi Bay

Welcomed by the delicate music of water and bold quadruple height colonnade that rises to frame the soothing beauty of this waterfront location, arriving at VELA is a sensory experience. Layers of water features draw the marina up to the lofty heights of VELA, creating a moment of sheer enchantment where elegance meets sophistication in every direction, from the beauty and drama of the architecture above to the breath-taking panoramic views that surround.

### Wraparound Pools

Time finds soft rhythm in the flow of water that stretches as far as the eye can see.

Uniquely designed L-shaped corner pools that are found nowhere else in Dubai, frame each residence with a ribbon of serene freshness. Sun decks overlooking the Marasi Marina and the iconic Burj Khalifa offer plenty of space for relaxing, entertaining, or just enjoying the fresh air and moment in time.