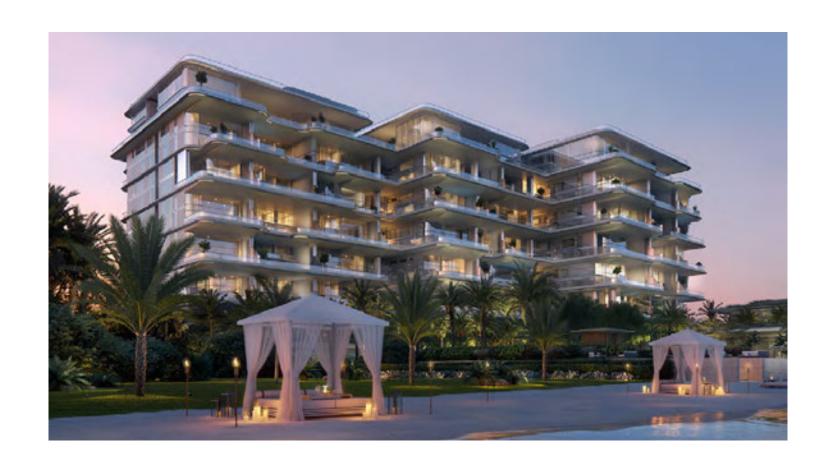

#### MARINA RESIDENCES

- 3 Bedroom 4,253 to 6,361 sq. ft.
- 4 Bedroom 7,262 to 7,374 sq. ft.

Life at the Marina Residences moves like the gentle flow of water. Here, the energy of the Marasi Marina fuels a lively pace of life that dances its own path through the promenade. For this is a new way of living in the city of Dubai, full of fresh moments that calm the mind and free the spirit.

Designed with magnificence in mind, the Sky Residences are beautifully light and spacious, and optimised for full enjoyment of their inspiring views. From the interior heights of sophistication within, to the expansive terraces reaching out to the skies above, the Sky Residences bring an elevated standard to a waterfront way of life, overlooking all that Dubai has to offer.