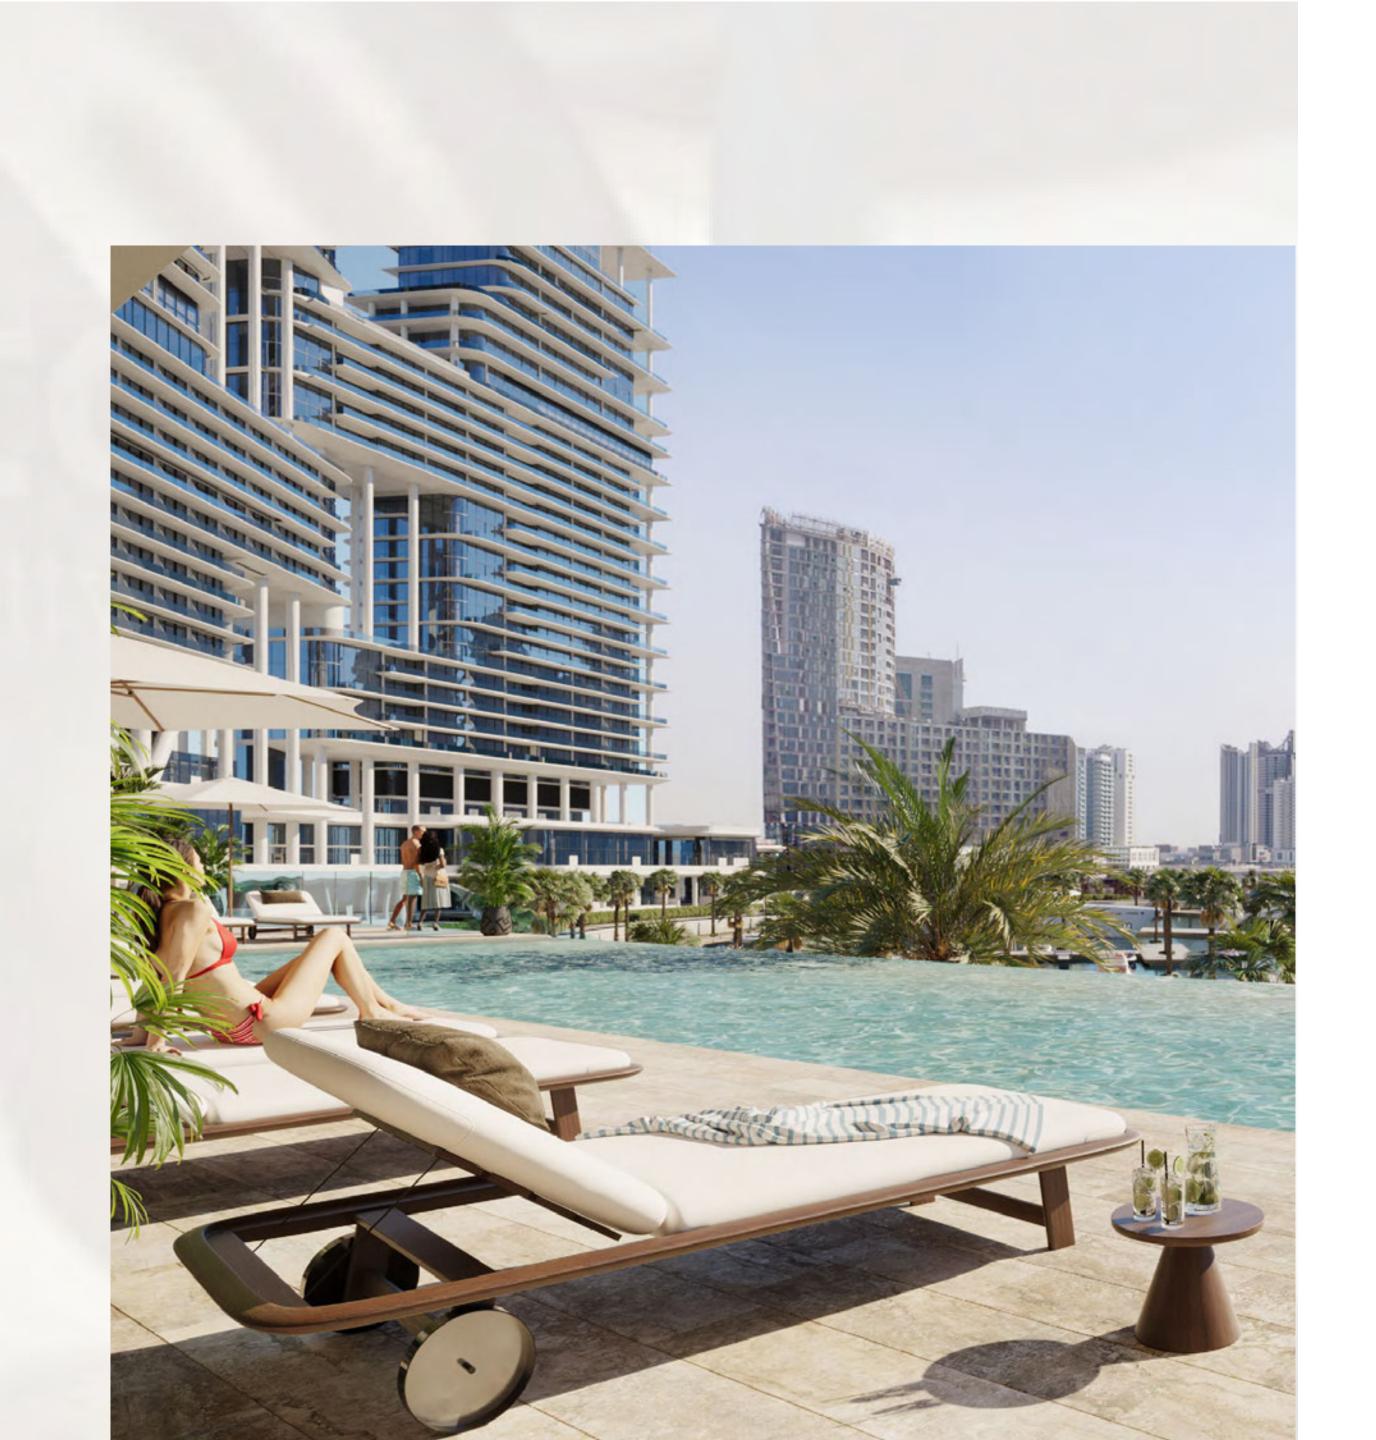

The immediate access to the tranquility of the sea, directly from your own marina mooring is extremely special.

A front-row seat for the magnificent spectacle that surrounds.

VELA has been positioned to capture breathtaking views of Marasi Bay and the iconic Burj Khalifa amid the glittering Downtown Dubai cityscape. Floor to ceiling windows flood the living area with light by day, as well as awe-inspiring views by night.

### Wraparound Pools

Time finds soft rhythm in the flow of water that stretches as far as the eye can see.

Uniquely designed L-shaped corner pools that are found nowhere else in Dubai, frame each residence with a ribbon of serene freshness. Sun decks overlooking the Marasi Marina and the iconic Burj Khalifa offer plenty of space for relaxing, entertaining, or just enjoying the fresh air and moment in time.