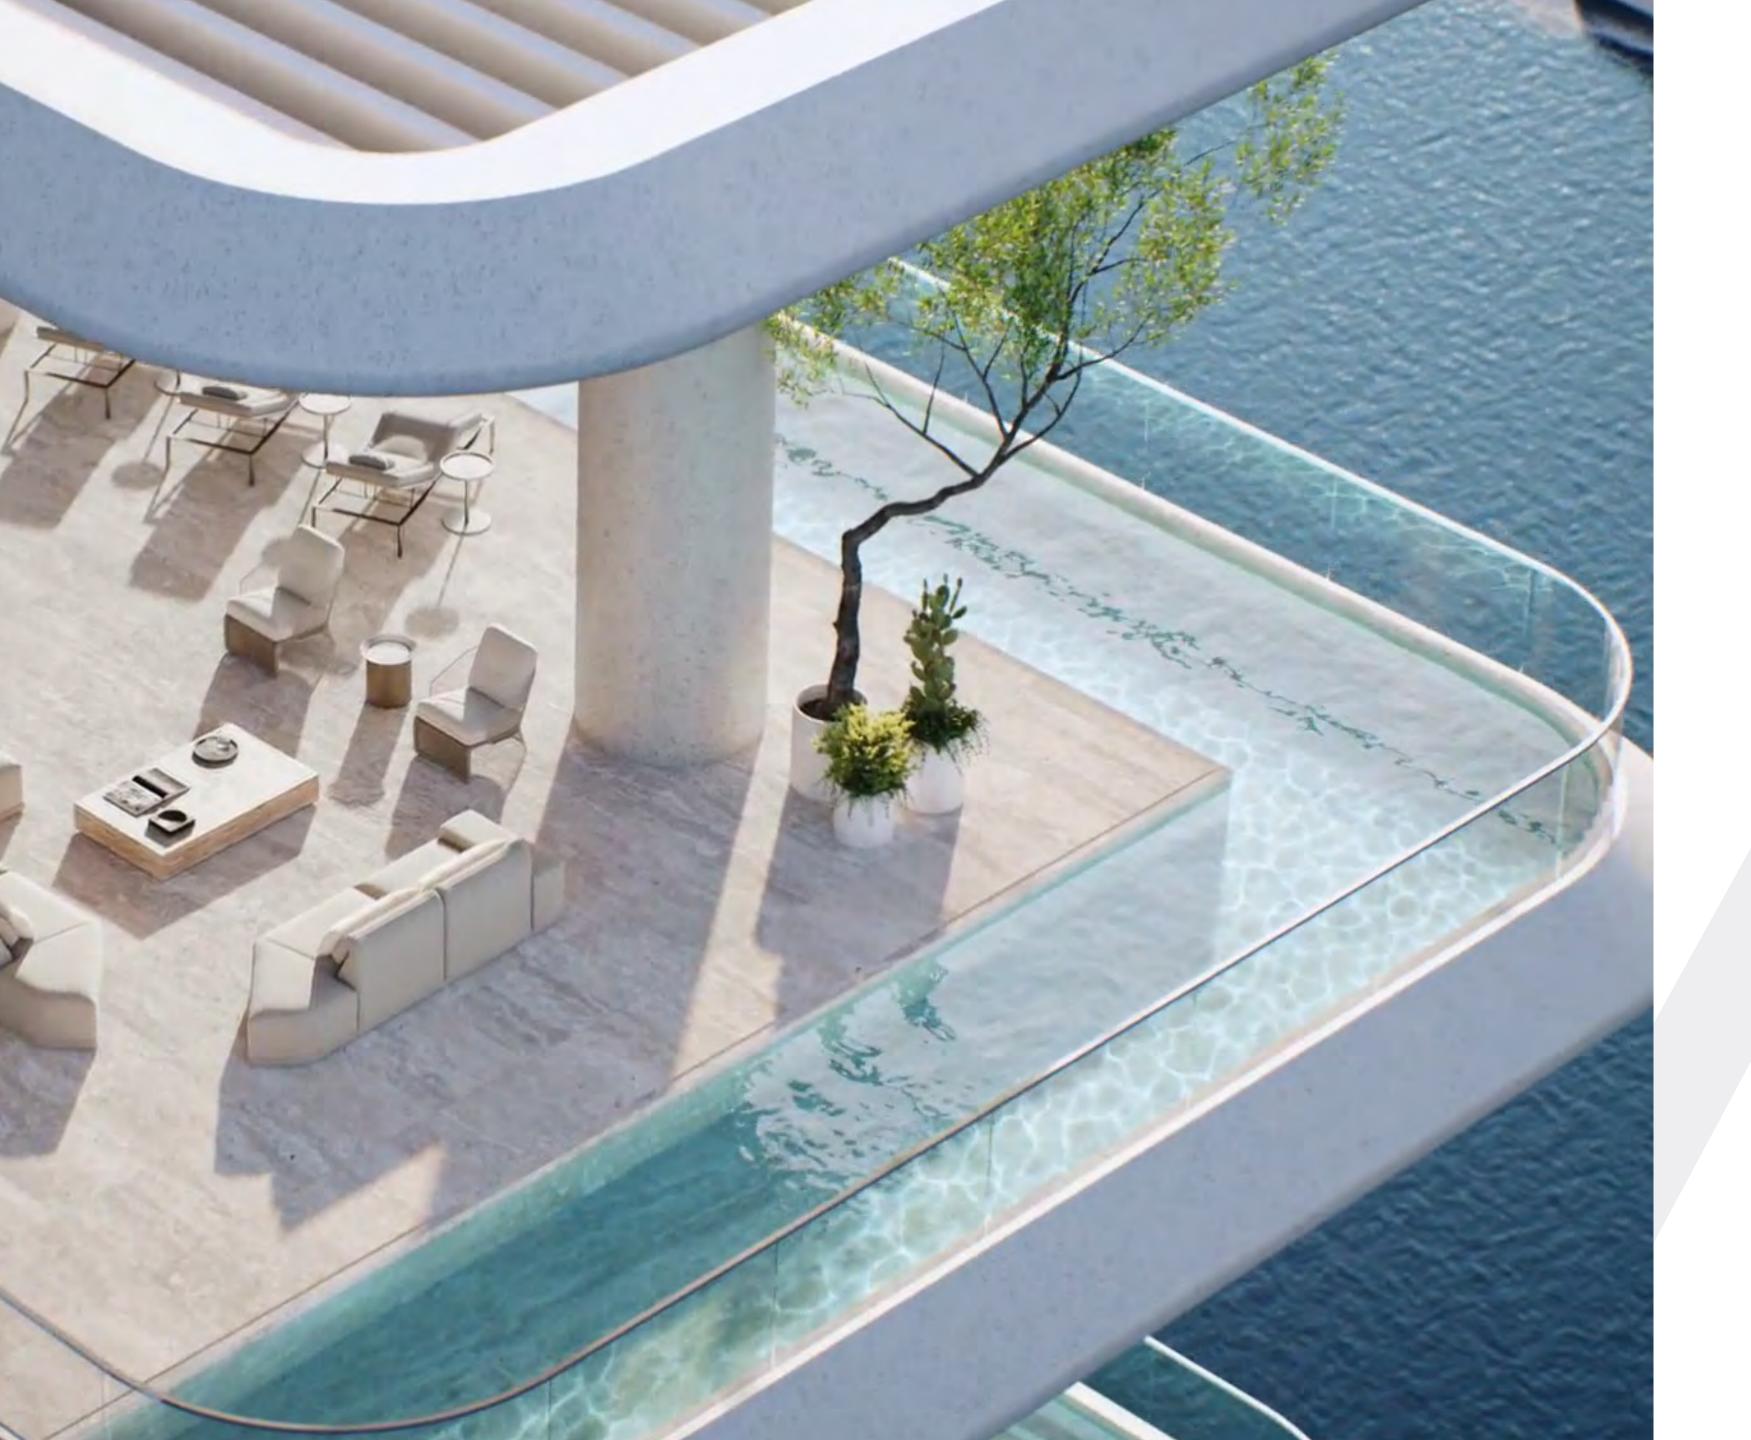

### Wraparound Pools

Time finds soft rhythm in the flow of water that stretches as far as the eye can see.

Uniquely designed L-shaped corner pools that are found nowhere else in Dubai, frame each residence with a ribbon of serene freshness. Sun decks overlooking the Marasi Marina and the iconic Burj Khalifa offer plenty of space for relaxing, entertaining, or just enjoying the fresh air and moment in time.