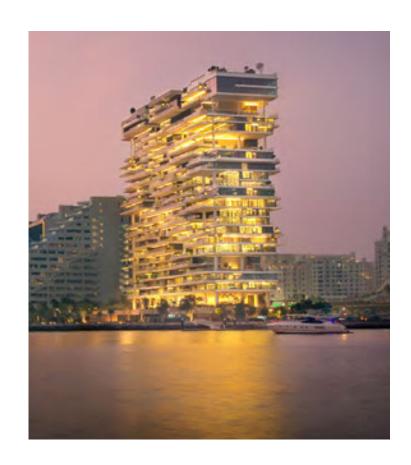

## SUBLIME

On soaring sails, rise higher to new realms of the sublime

Rising high above the gentle flow of the Marasi Bay, VELA, Dorchester Collection, Dubai, is a sublime celebration of contemporary waterfront in Dubai.

The immediate access to the tranquility of the sea, directly from your own marina mooring is extremely special.

A front-row seat for the magnificent spectacle that surrounds.

VELA has been positioned to capture breathtaking views of Marasi Bay and the iconic Burj Khalifa amid the glittering Downtown Dubai cityscape. Floor to ceiling windows flood the living area with light by day, as well as awe-inspiring views by night.

VELA is the latest addition designed to embody the fluidity and beauty of the Marasi waterfront through majestic height and flowing curves, VELA celebrates the magnificent beauty of this unique destination.

### The only waterfront arrival in Marasi Bay

Welcomed by the delicate music of water and bold quadruple height colonnade that rises to frame the soothing beauty of this waterfront location, arriving at VELA is a sensory experience. Layers of water features draw the marina up to the lofty heights of VELA, creating a moment of sheer enchantment where elegance meets sophistication in every direction, from the beauty and drama of the architecture above to the breath-taking panoramic views that surround.