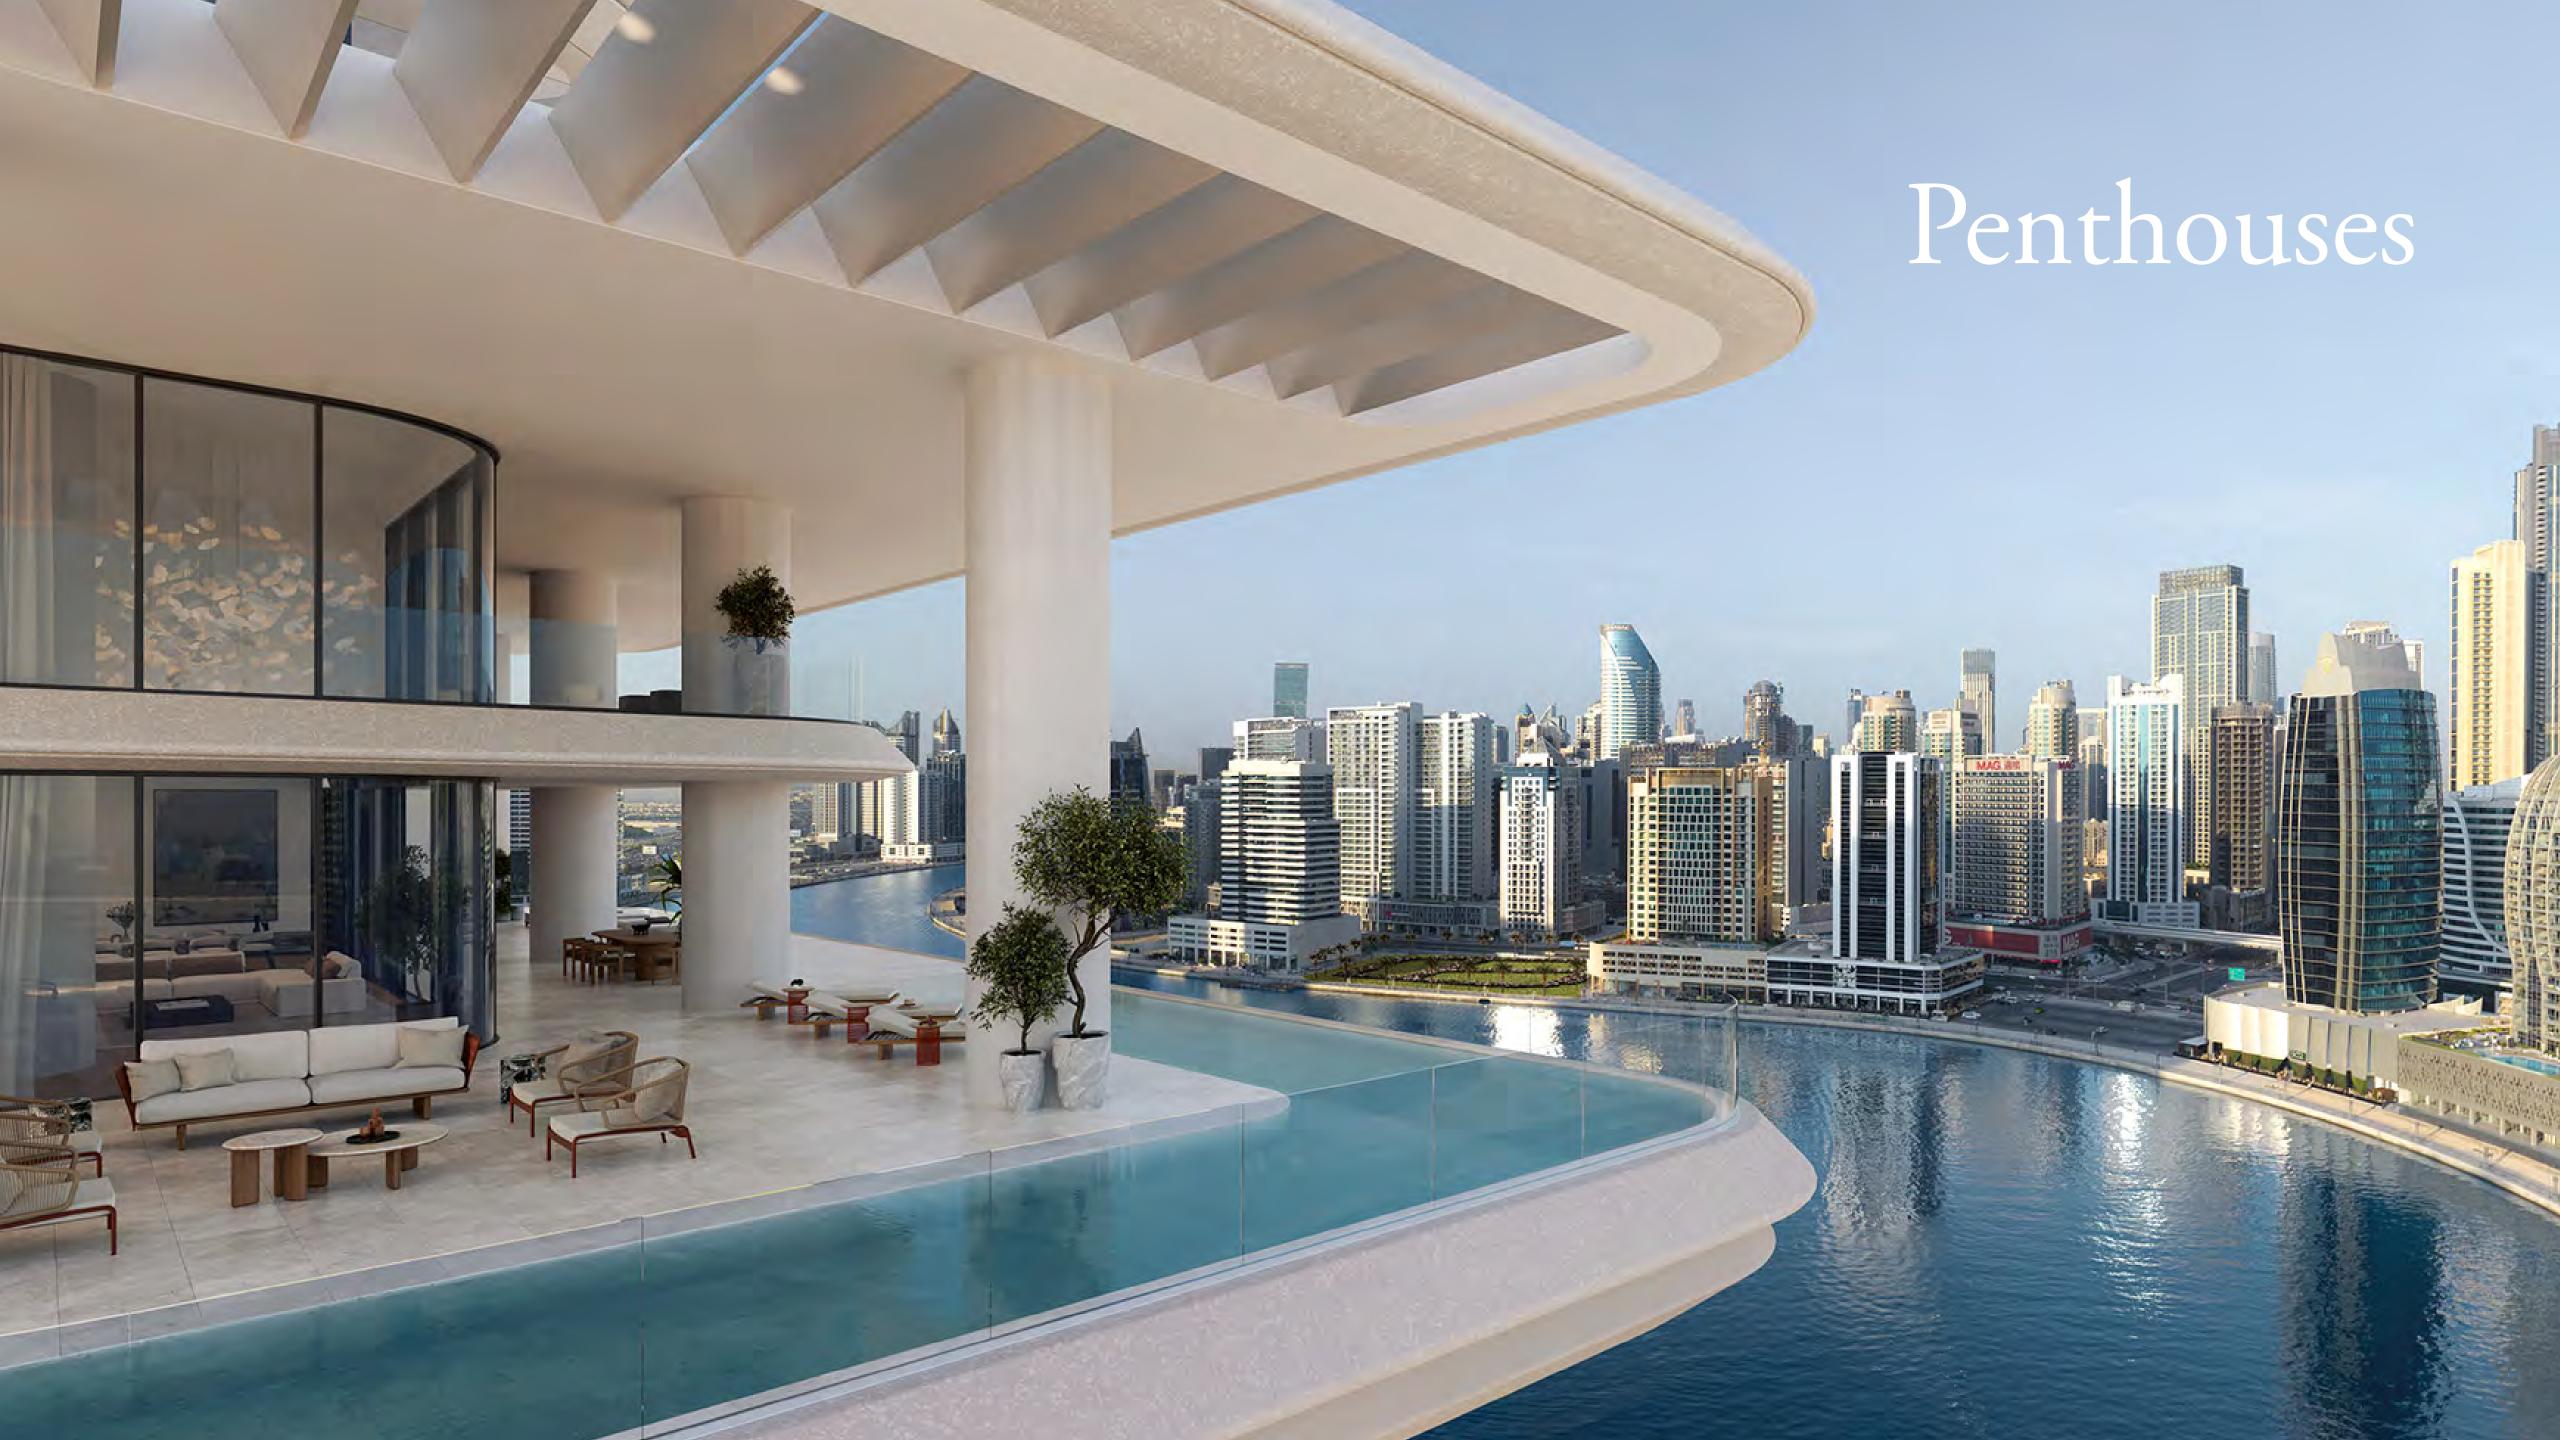

#### PENTHOUSES

• 4 Bedroom – 11,048 to 11,727 sq. ft.

Starring double height ceilings and incredible private pools, the three Penthouses marry sublime renement with the vibrant life of the marina below. VELA's S Penthouses sing out with a lofty sense of beauty and boldness that shapes your elegant sanctuary poised peacefully above the rest. The perfect space in which to unwind and watch over the ever-changing city below you.