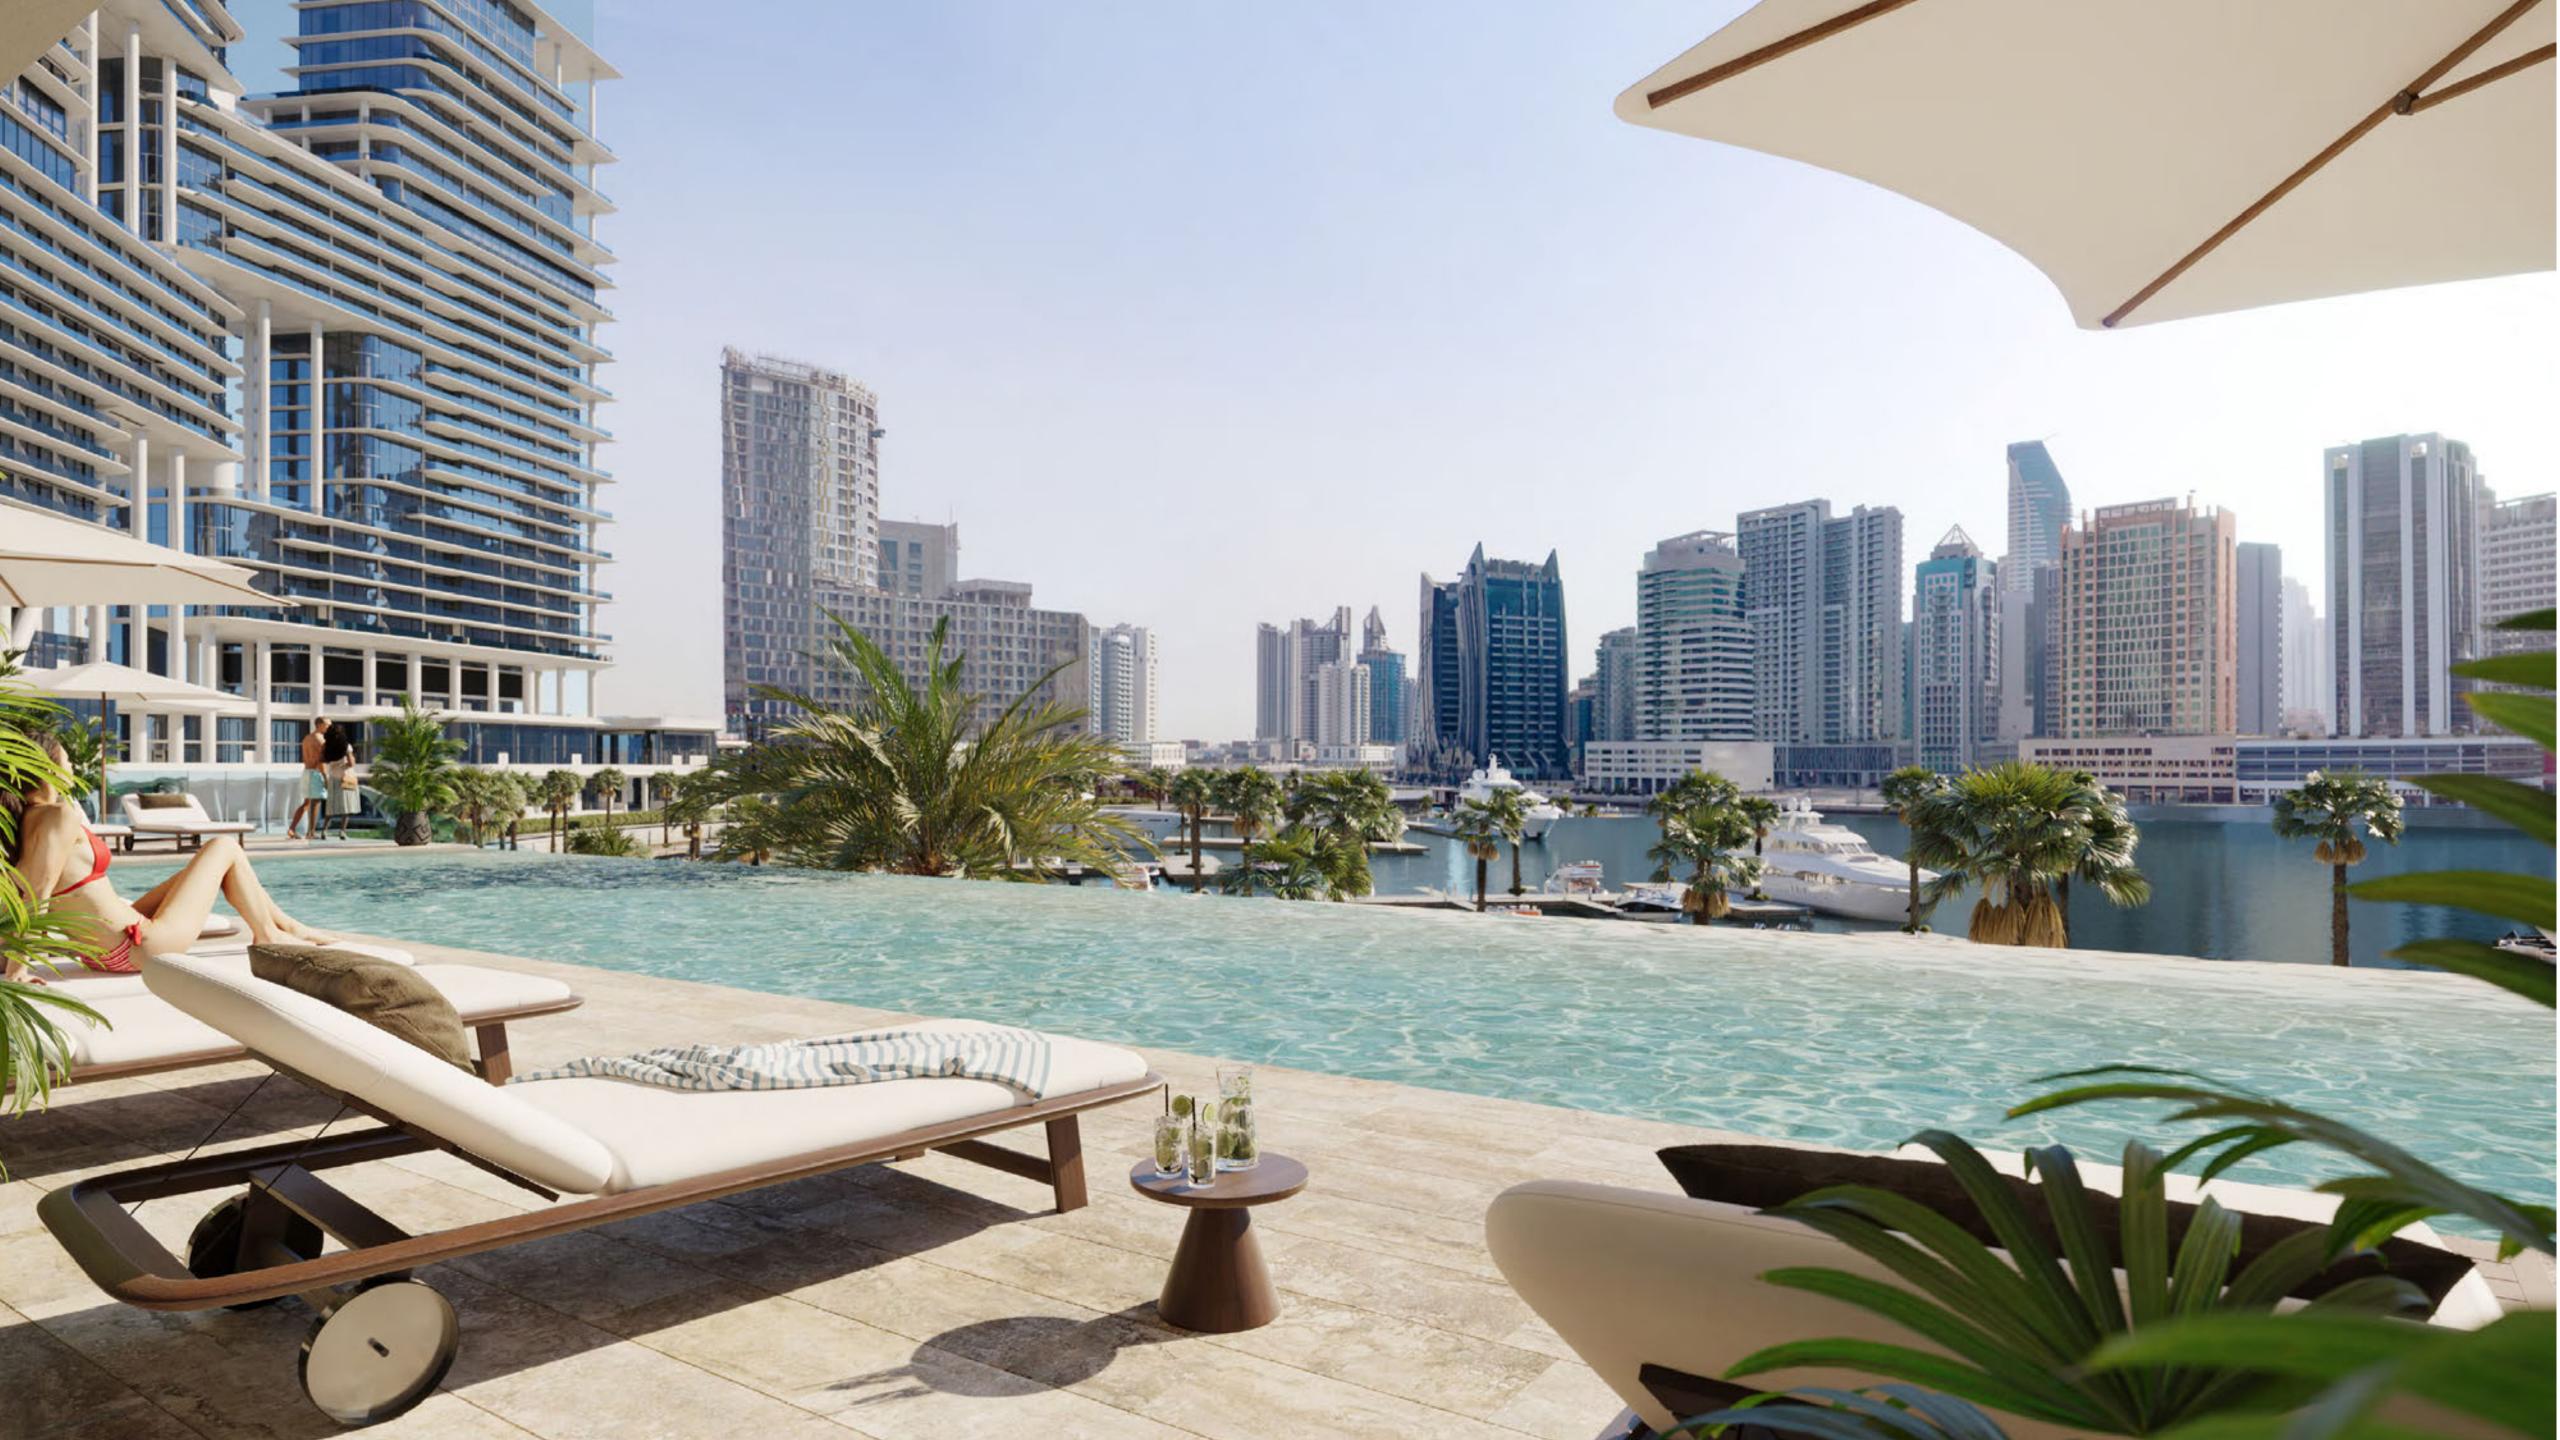

### Wraparound Pools

Time finds soft rhythm in the flow of water that stretches as far as the eye can see.

Uniquely designed L-shaped corner pools that are found nowhere else in Dubai, frame each residence with a ribbon of serene freshness. Sun decks overlooking the Marasi Marina and the iconic Burj Khalifa offer plenty of space for relaxing, entertaining, or just enjoying the fresh air and moment in time.

## Exceptional Amenities

Revel in the infinity lap pool that appears to float effortlessly above the marina or simply relax on the sun deck while admiring the infinite cityscape and the vast expanse of water beyond.