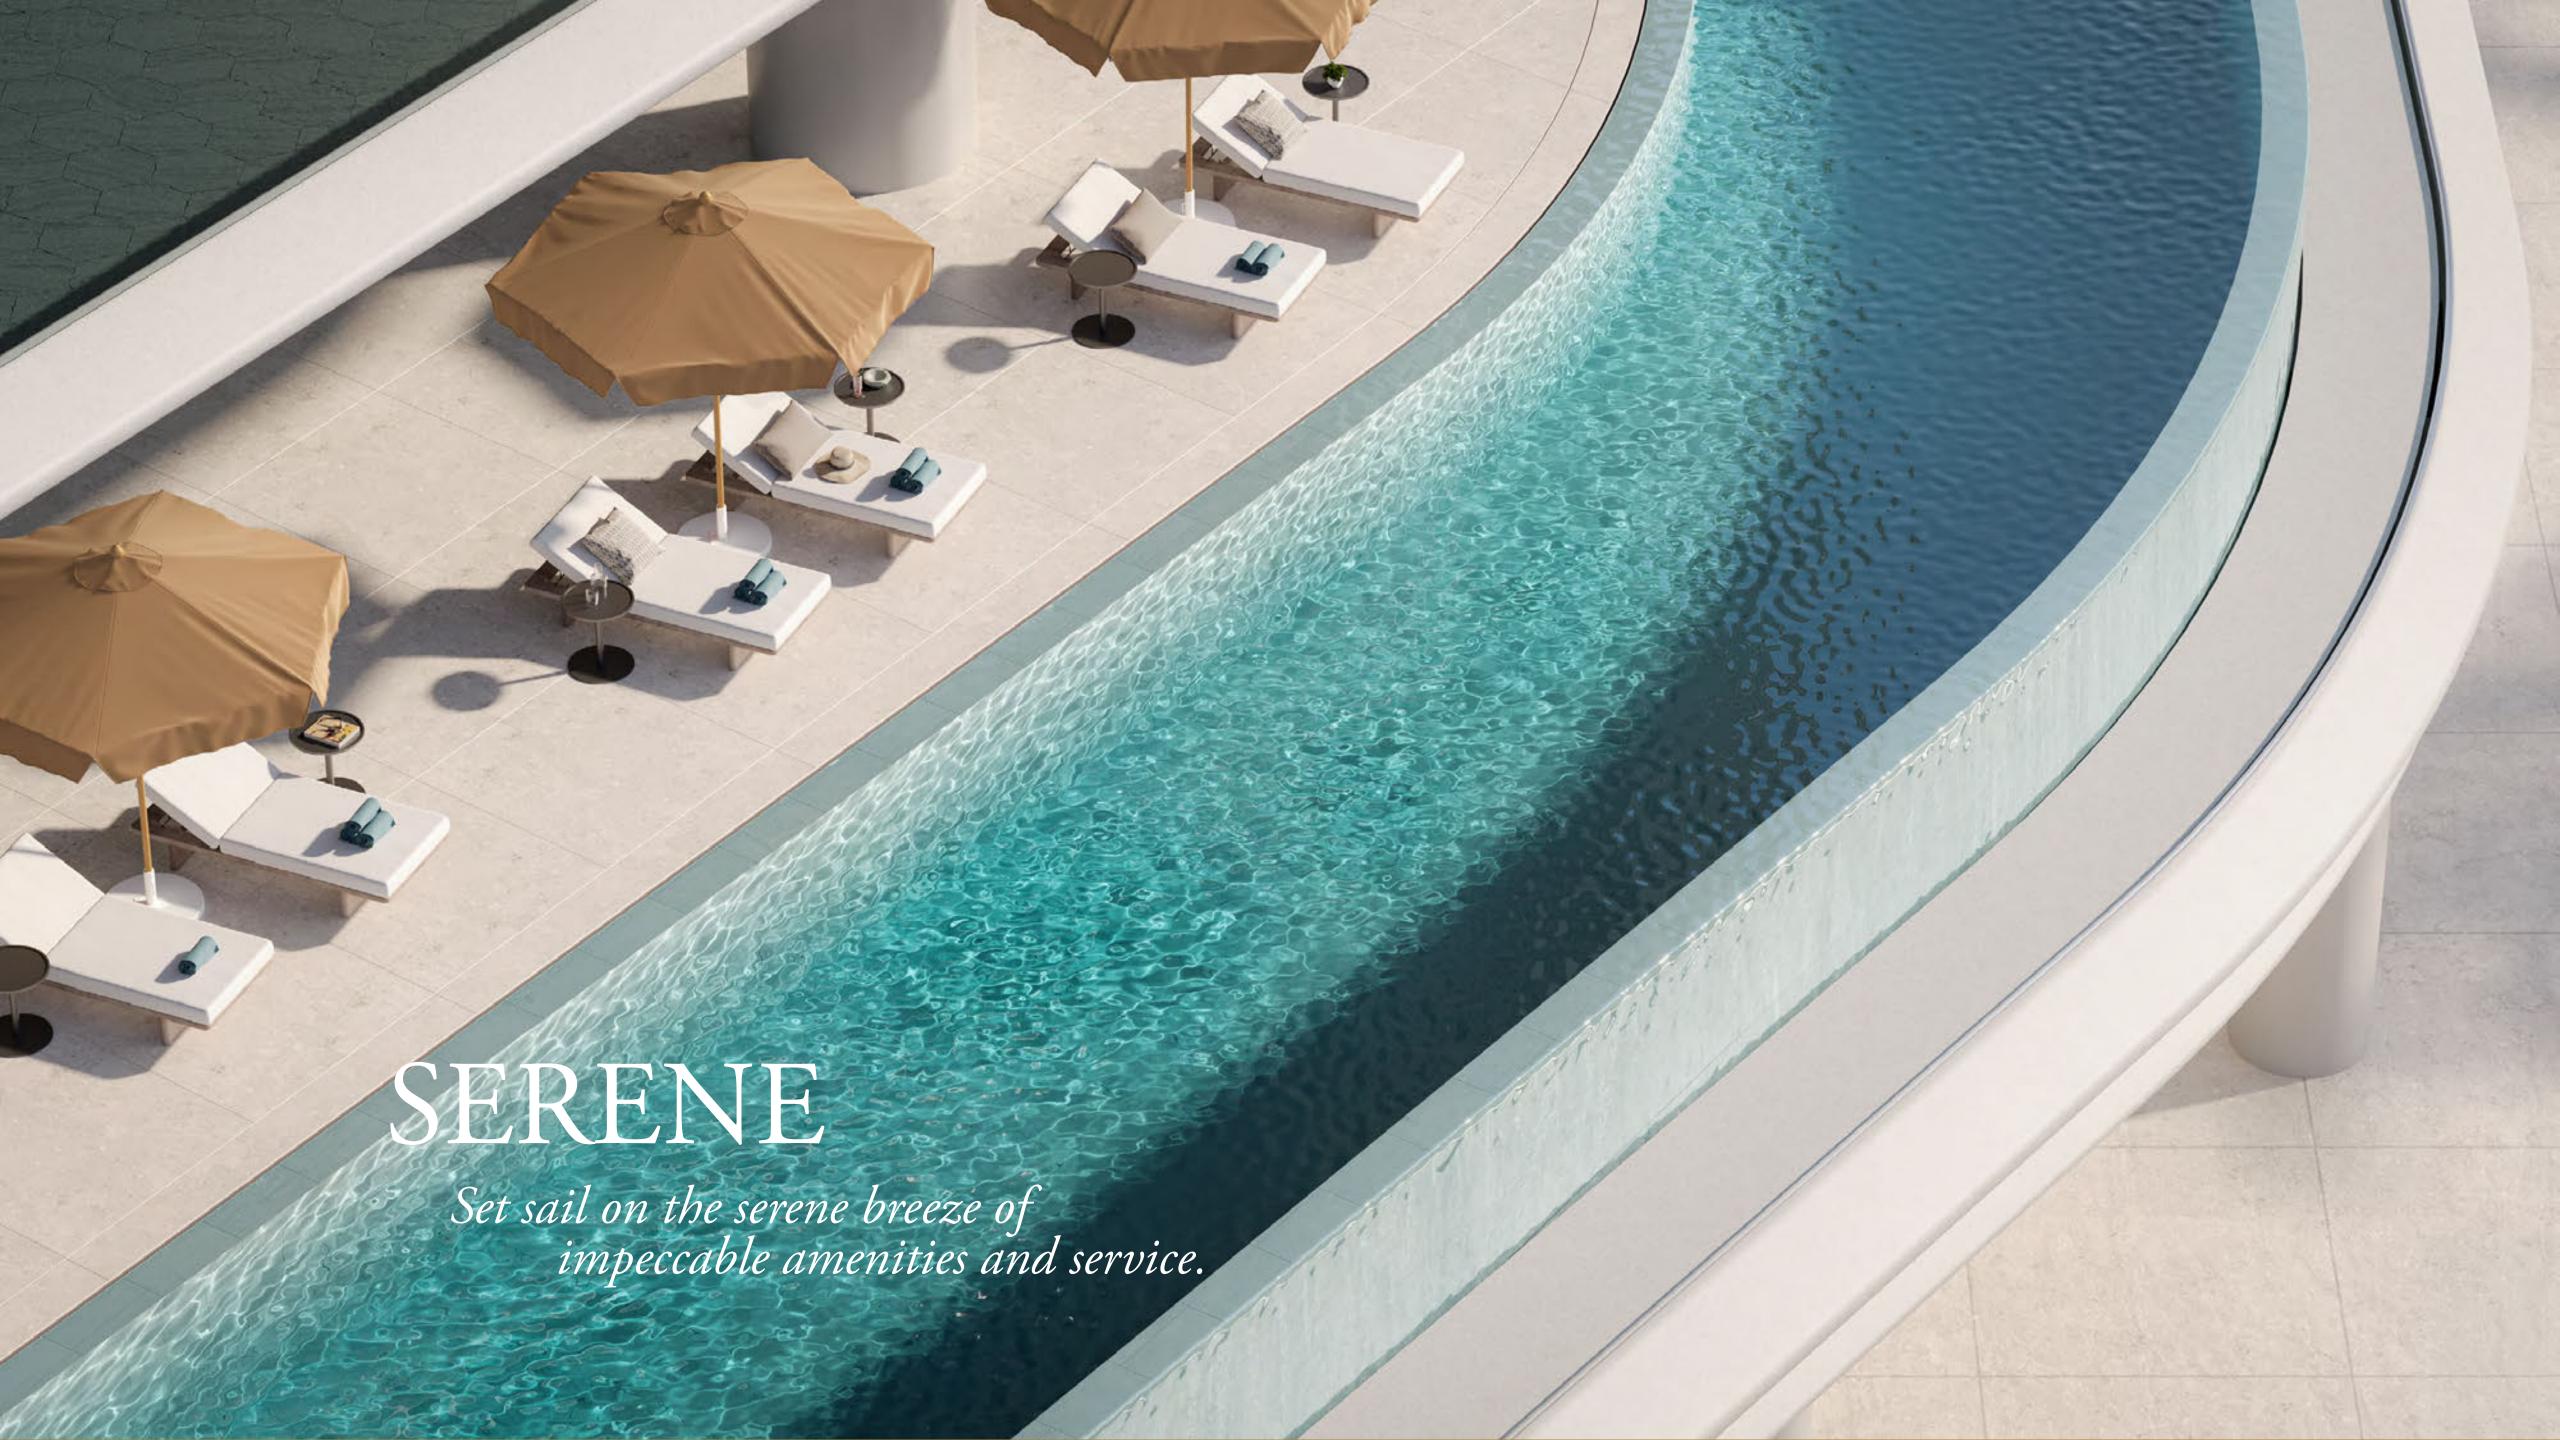

### Wraparound Pools

Time finds soft rhythm in the flow of water that stretches as far as the eye can see.

Uniquely designed L-shaped corner pools that are found nowhere else in Dubai, frame each residence with a ribbon of serene freshness. Sun decks overlooking the Marasi Marina and the iconic Burj Khalifa offer plenty of space for relaxing, entertaining, or just enjoying the fresh air and moment in time.

## Exceptional Amenities

Revel in the infinity lap pool that appears to float effortlessly above the marina or simply relax on the sun deck while admiring the infinite cityscape and the vast expanse of water beyond.