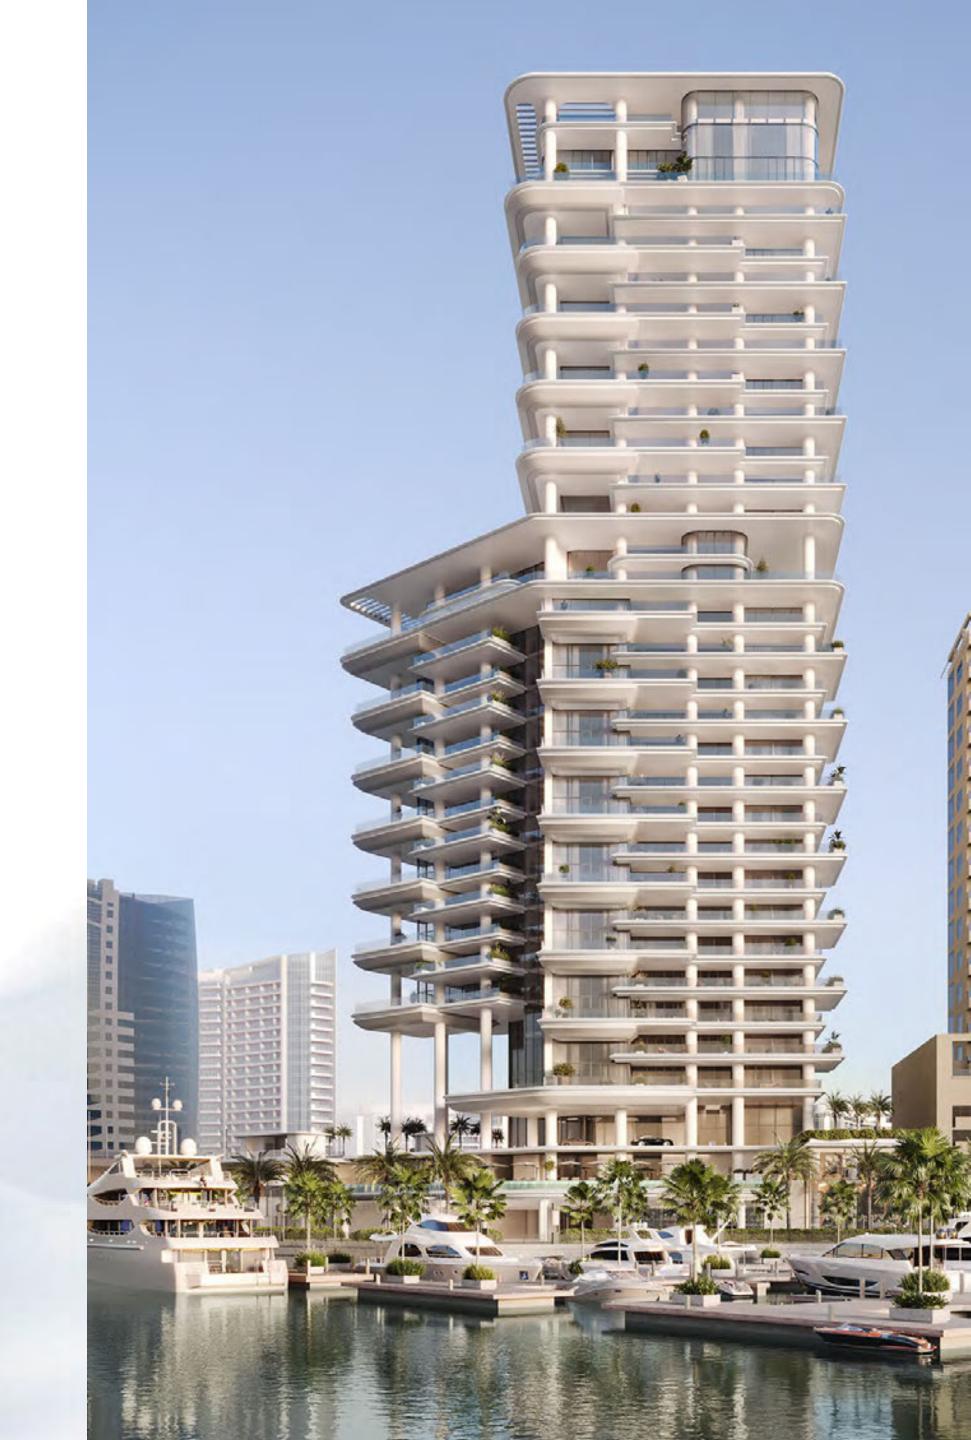

### A Crafted Collection

Rising at 150-metre-tall, VELA provides a gross floor area of 272,860 sq. ft. spread over 30 floors. The 38 residences range in size from 4,253 sq. ft. to 11,727 sq. ft. and encompass sumptuous penthouses and three- and four-bedroom properties, some with double height living spaces and private terrace pools.

The tower is crowned by the Sky Palace which covers 22,992 sq. ft. spread over 3 floors with two swimming pools, grand terraces, a private gym and majlis.

### VELA Residences

PALACE

SKY
PALACE

SKY
PALACE

SKY
PALACE

SKY
PALACE

PENT
HOUSE

PODIUM