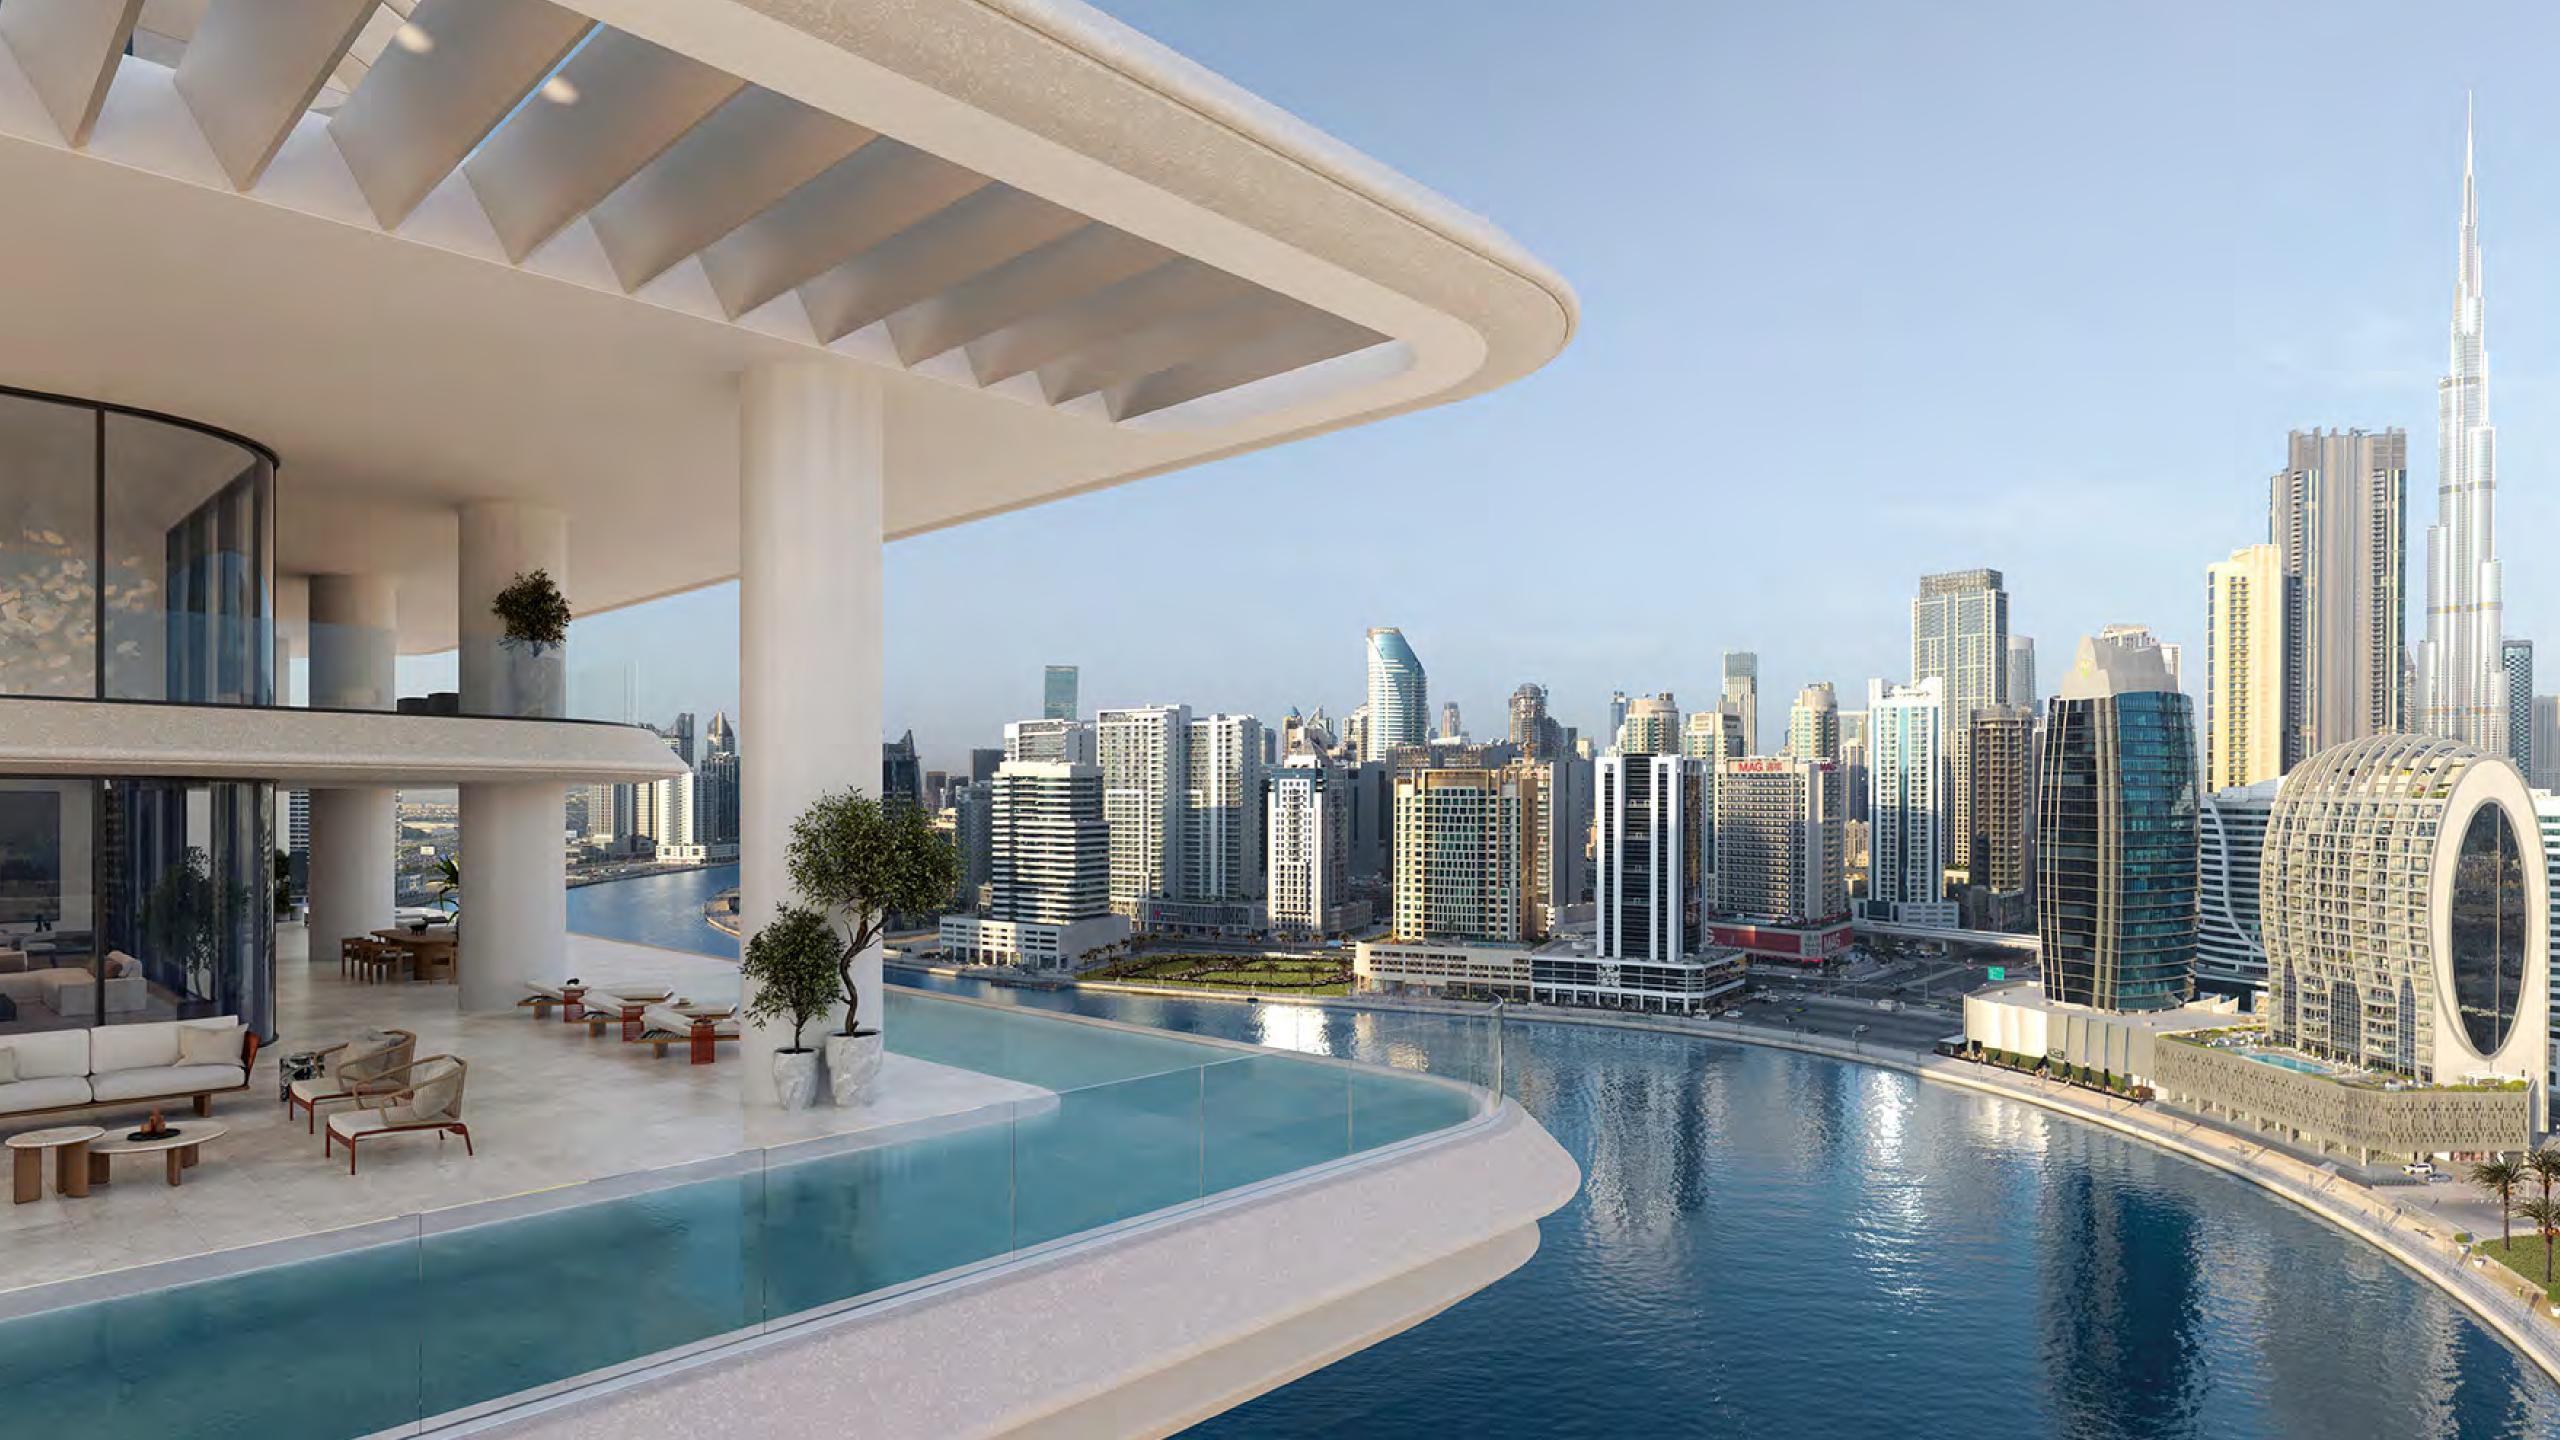

The immediate access to the tranquility of the sea, directly from your own marina mooring is extremely special.

A front-row seat for the magnificent spectacle that surrounds.

VELA has been positioned to capture breathtaking views of Marasi Bay and the iconic Burj Khalifa amid the glittering Downtown Dubai cityscape. Floor to ceiling windows flood the living area with light by day, as well as awe-inspiring views by night.

### Wraparound Pools

Time finds soft rhythm in the flow of water that stretches as far as the eye can see.

Uniquely designed L-shaped corner pools that are found nowhere else in Dubai, frame each residence with a ribbon of serene freshness. Sun decks overlooking the Marasi Marina and the iconic Burj Khalifa offer plenty of space for relaxing, entertaining, or just enjoying the fresh air and moment in time.