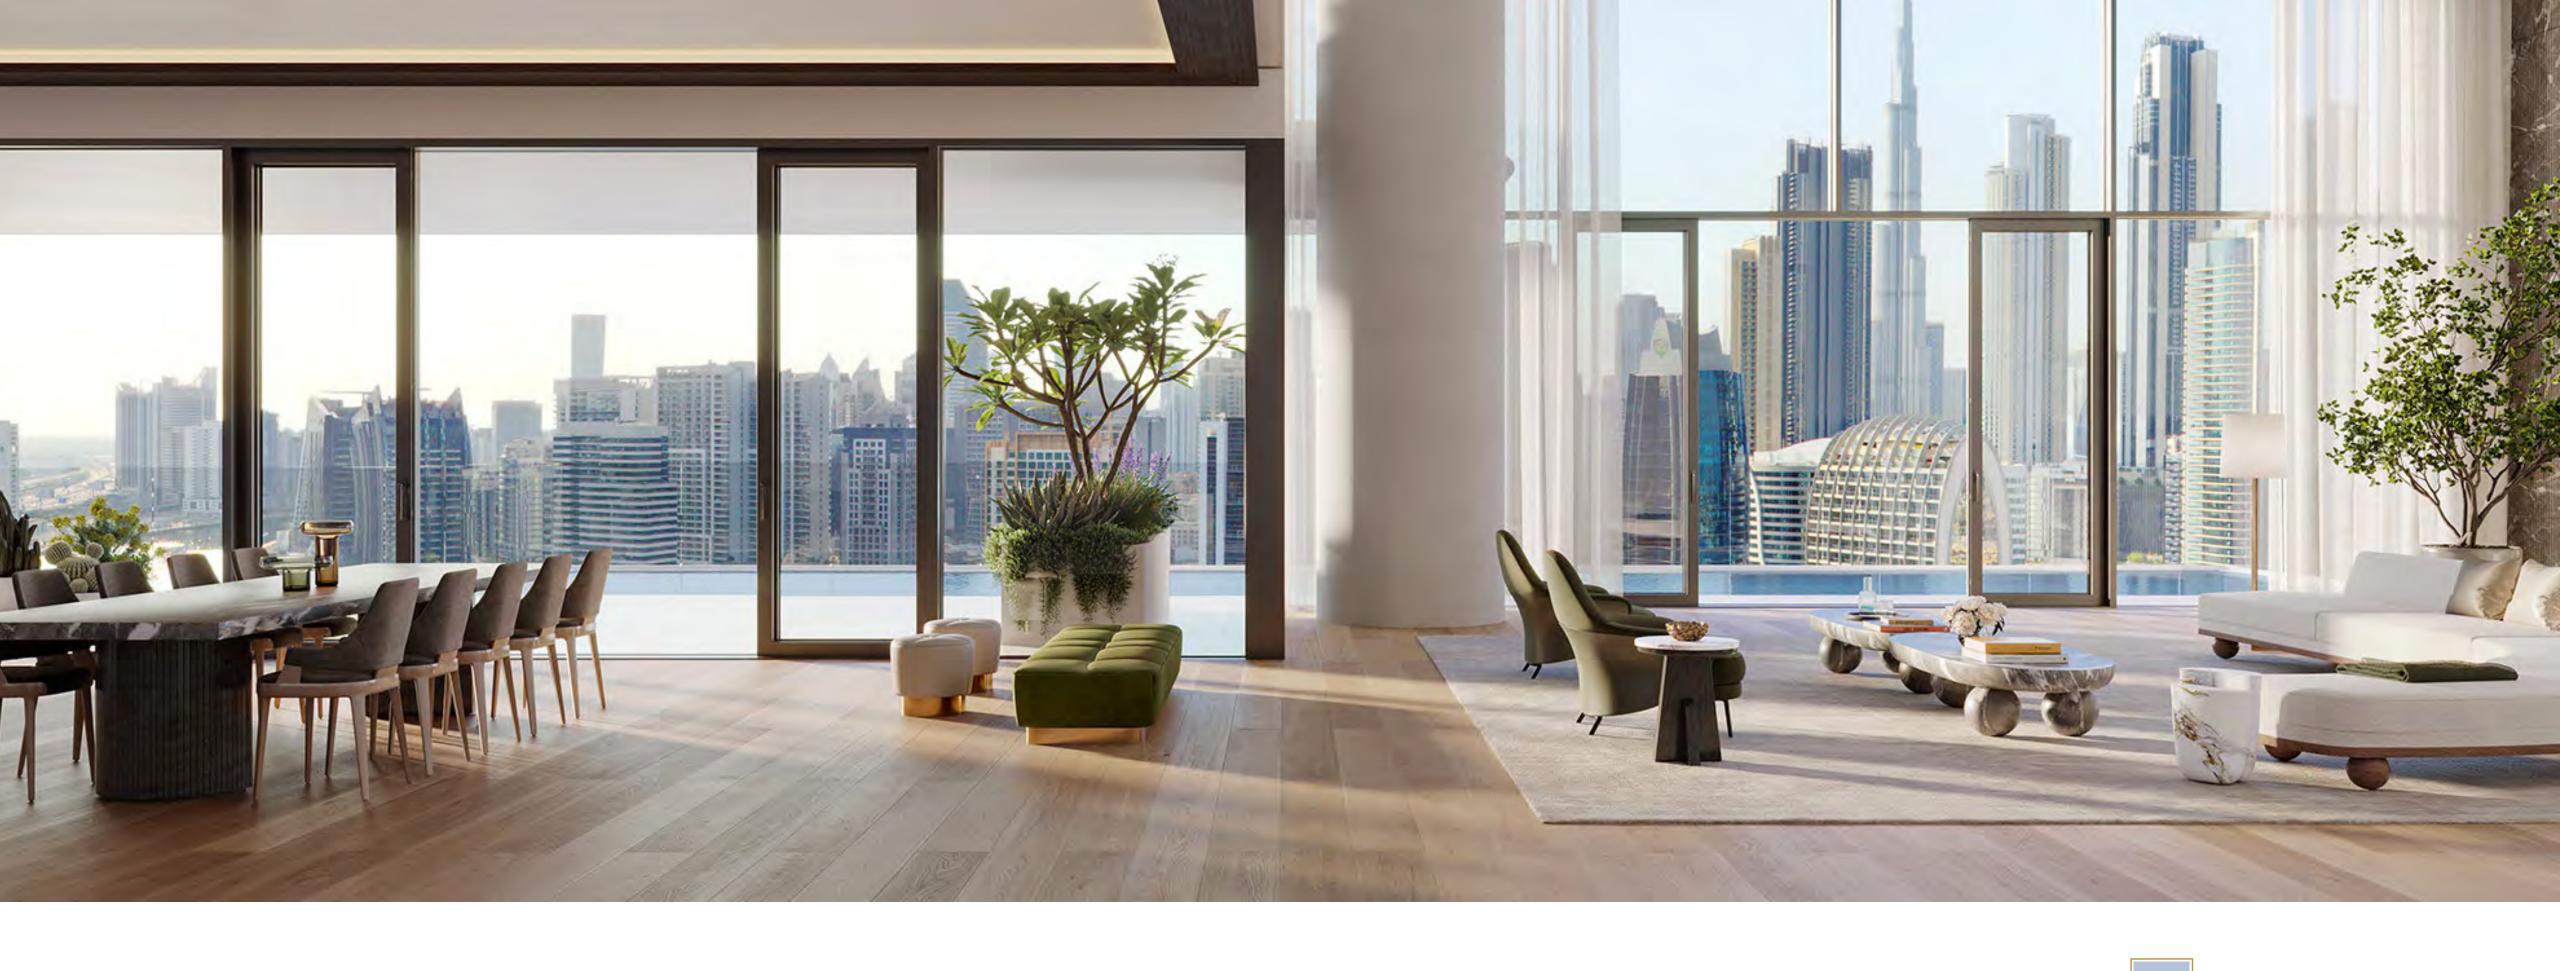

The immediate access to the tranquility of the sea, directly from your own marina mooring is extremely special.

A front-row seat for the magnificent spectacle that surrounds.

VELA has been positioned to capture breathtaking views of Marasi Bay and the iconic Burj Khalifa amid the glittering Downtown Dubai cityscape. Floor to ceiling windows flood the living area with light by day, as well as awe-inspiring views by night.

### Wraparound Pools

Time finds soft rhythm in the flow of water that stretches as far as the eye can see.

Uniquely designed L-shaped corner pools that are found nowhere else in Dubai, frame each residence with a ribbon of serene freshness. Sun decks overlooking the Marasi Marina and the iconic Burj Khalifa offer plenty of space for relaxing, entertaining, or just enjoying the fresh air and moment in time.