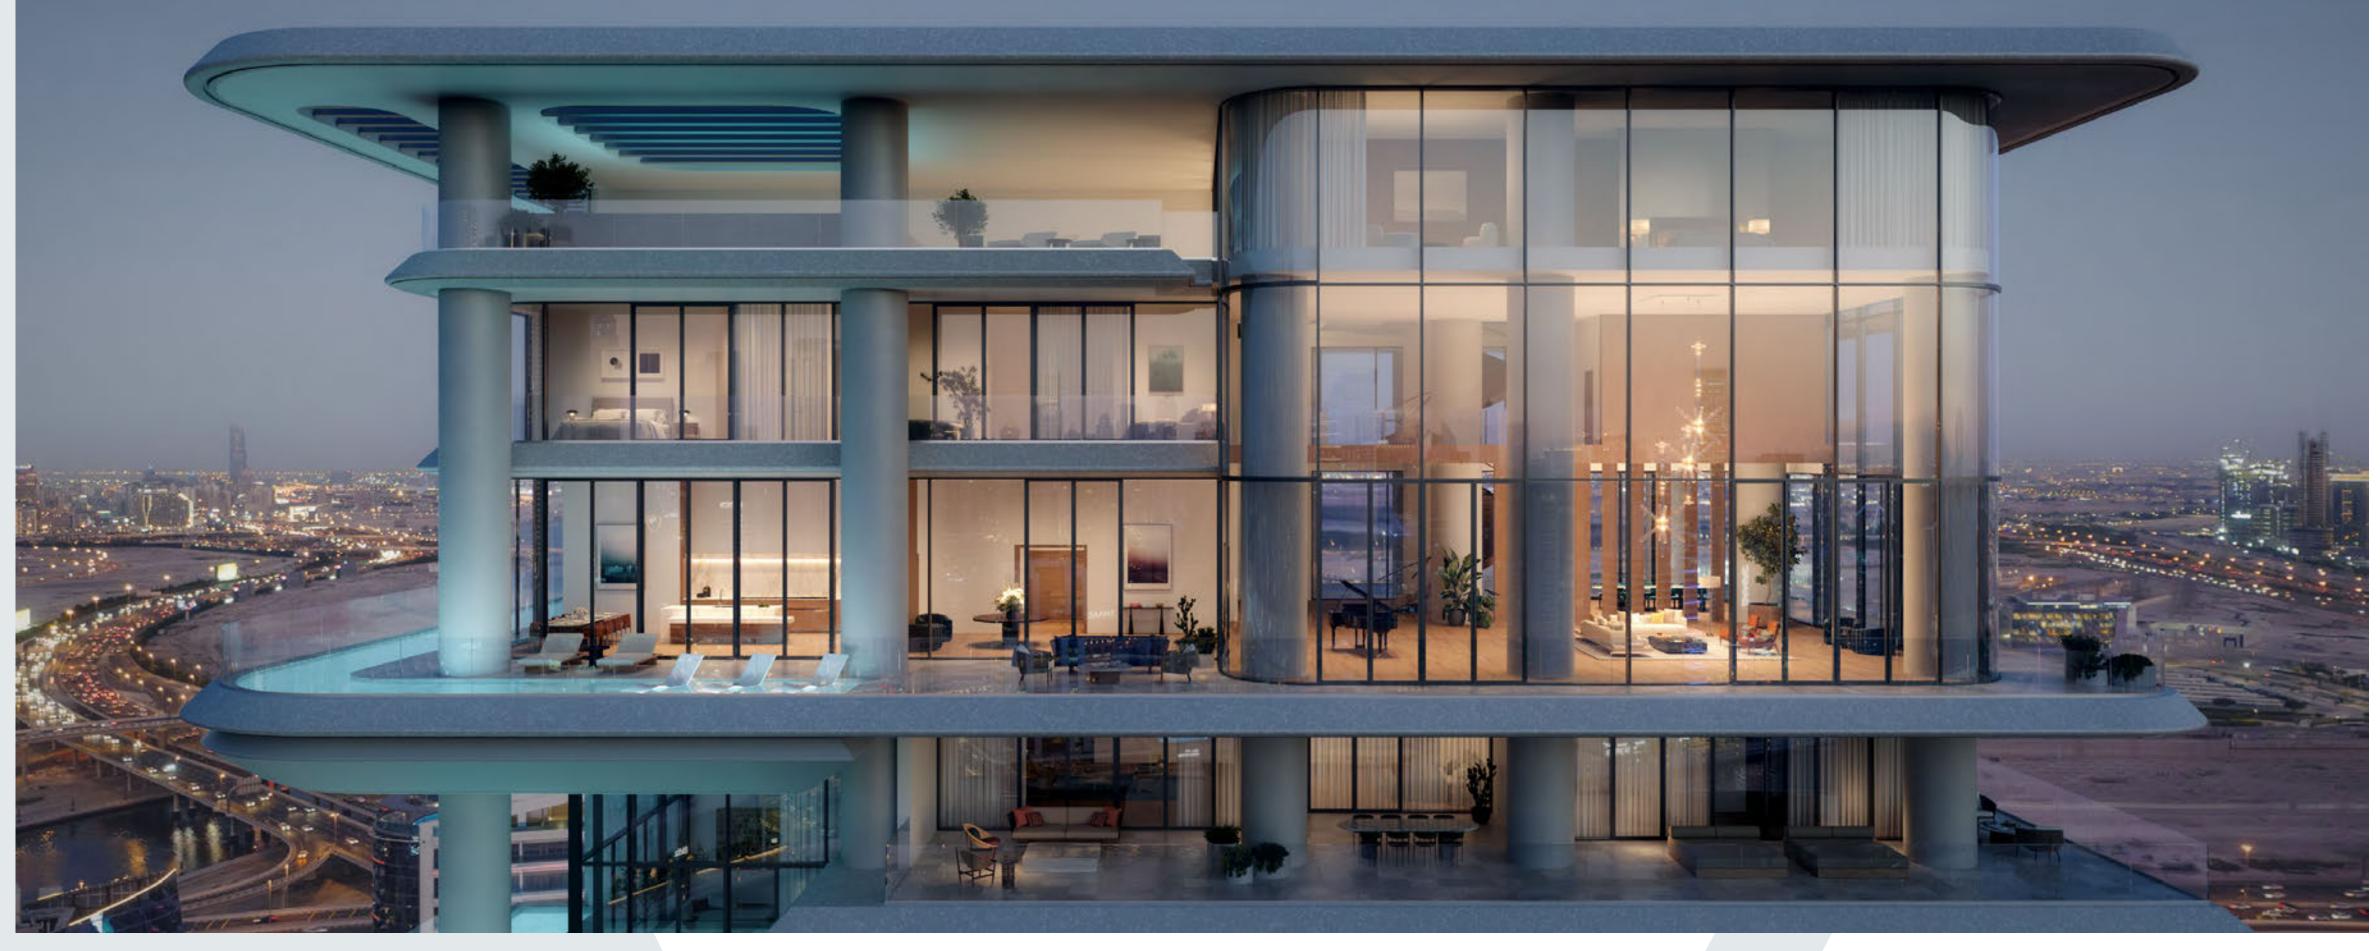

### A Crafted Collection

Rising at 150-metre-tall, VELA provides a gross floor area of 272,860 sq. ft. spread over 30 floors. The 38 residences range in size from 4,253 sq. ft. to 11,727 sq. ft. and encompass sumptuous penthouses and three- and four-bedroom properties, some with double height living spaces and private terrace pools.

The tower is crowned by the Sky Palace which covers 22,992 sq. ft. spread over 3 floors with two swimming pools, grand terraces, a private gym and majlis.

Starring double height ceilings and incredible private pools, the three Penthouses marry sublime renement with the vibrant life of the marina below. VELA's S Penthouses sing out with a lofty sense of beauty and boldness that shapes your elegant sanctuary poised peacefully above the rest. The perfect space in which to unwind and watch over the ever-changing city below you.

For a life lived amongst the highest, the Sky Palace celebrates the pinnacle of design and living experience. Vast living spaces are spread over three floors with two sparkling swimming pools, grand terraces, a private gym and majlis. Magnificent heights reveal a panoramic vista that lifts the spirit from every angle and offers you an elevated doorway to the dynamic lifestyle on offer in this unique Dubai destination, fully immersed in the culture and beauty that surrounds your every aspect.