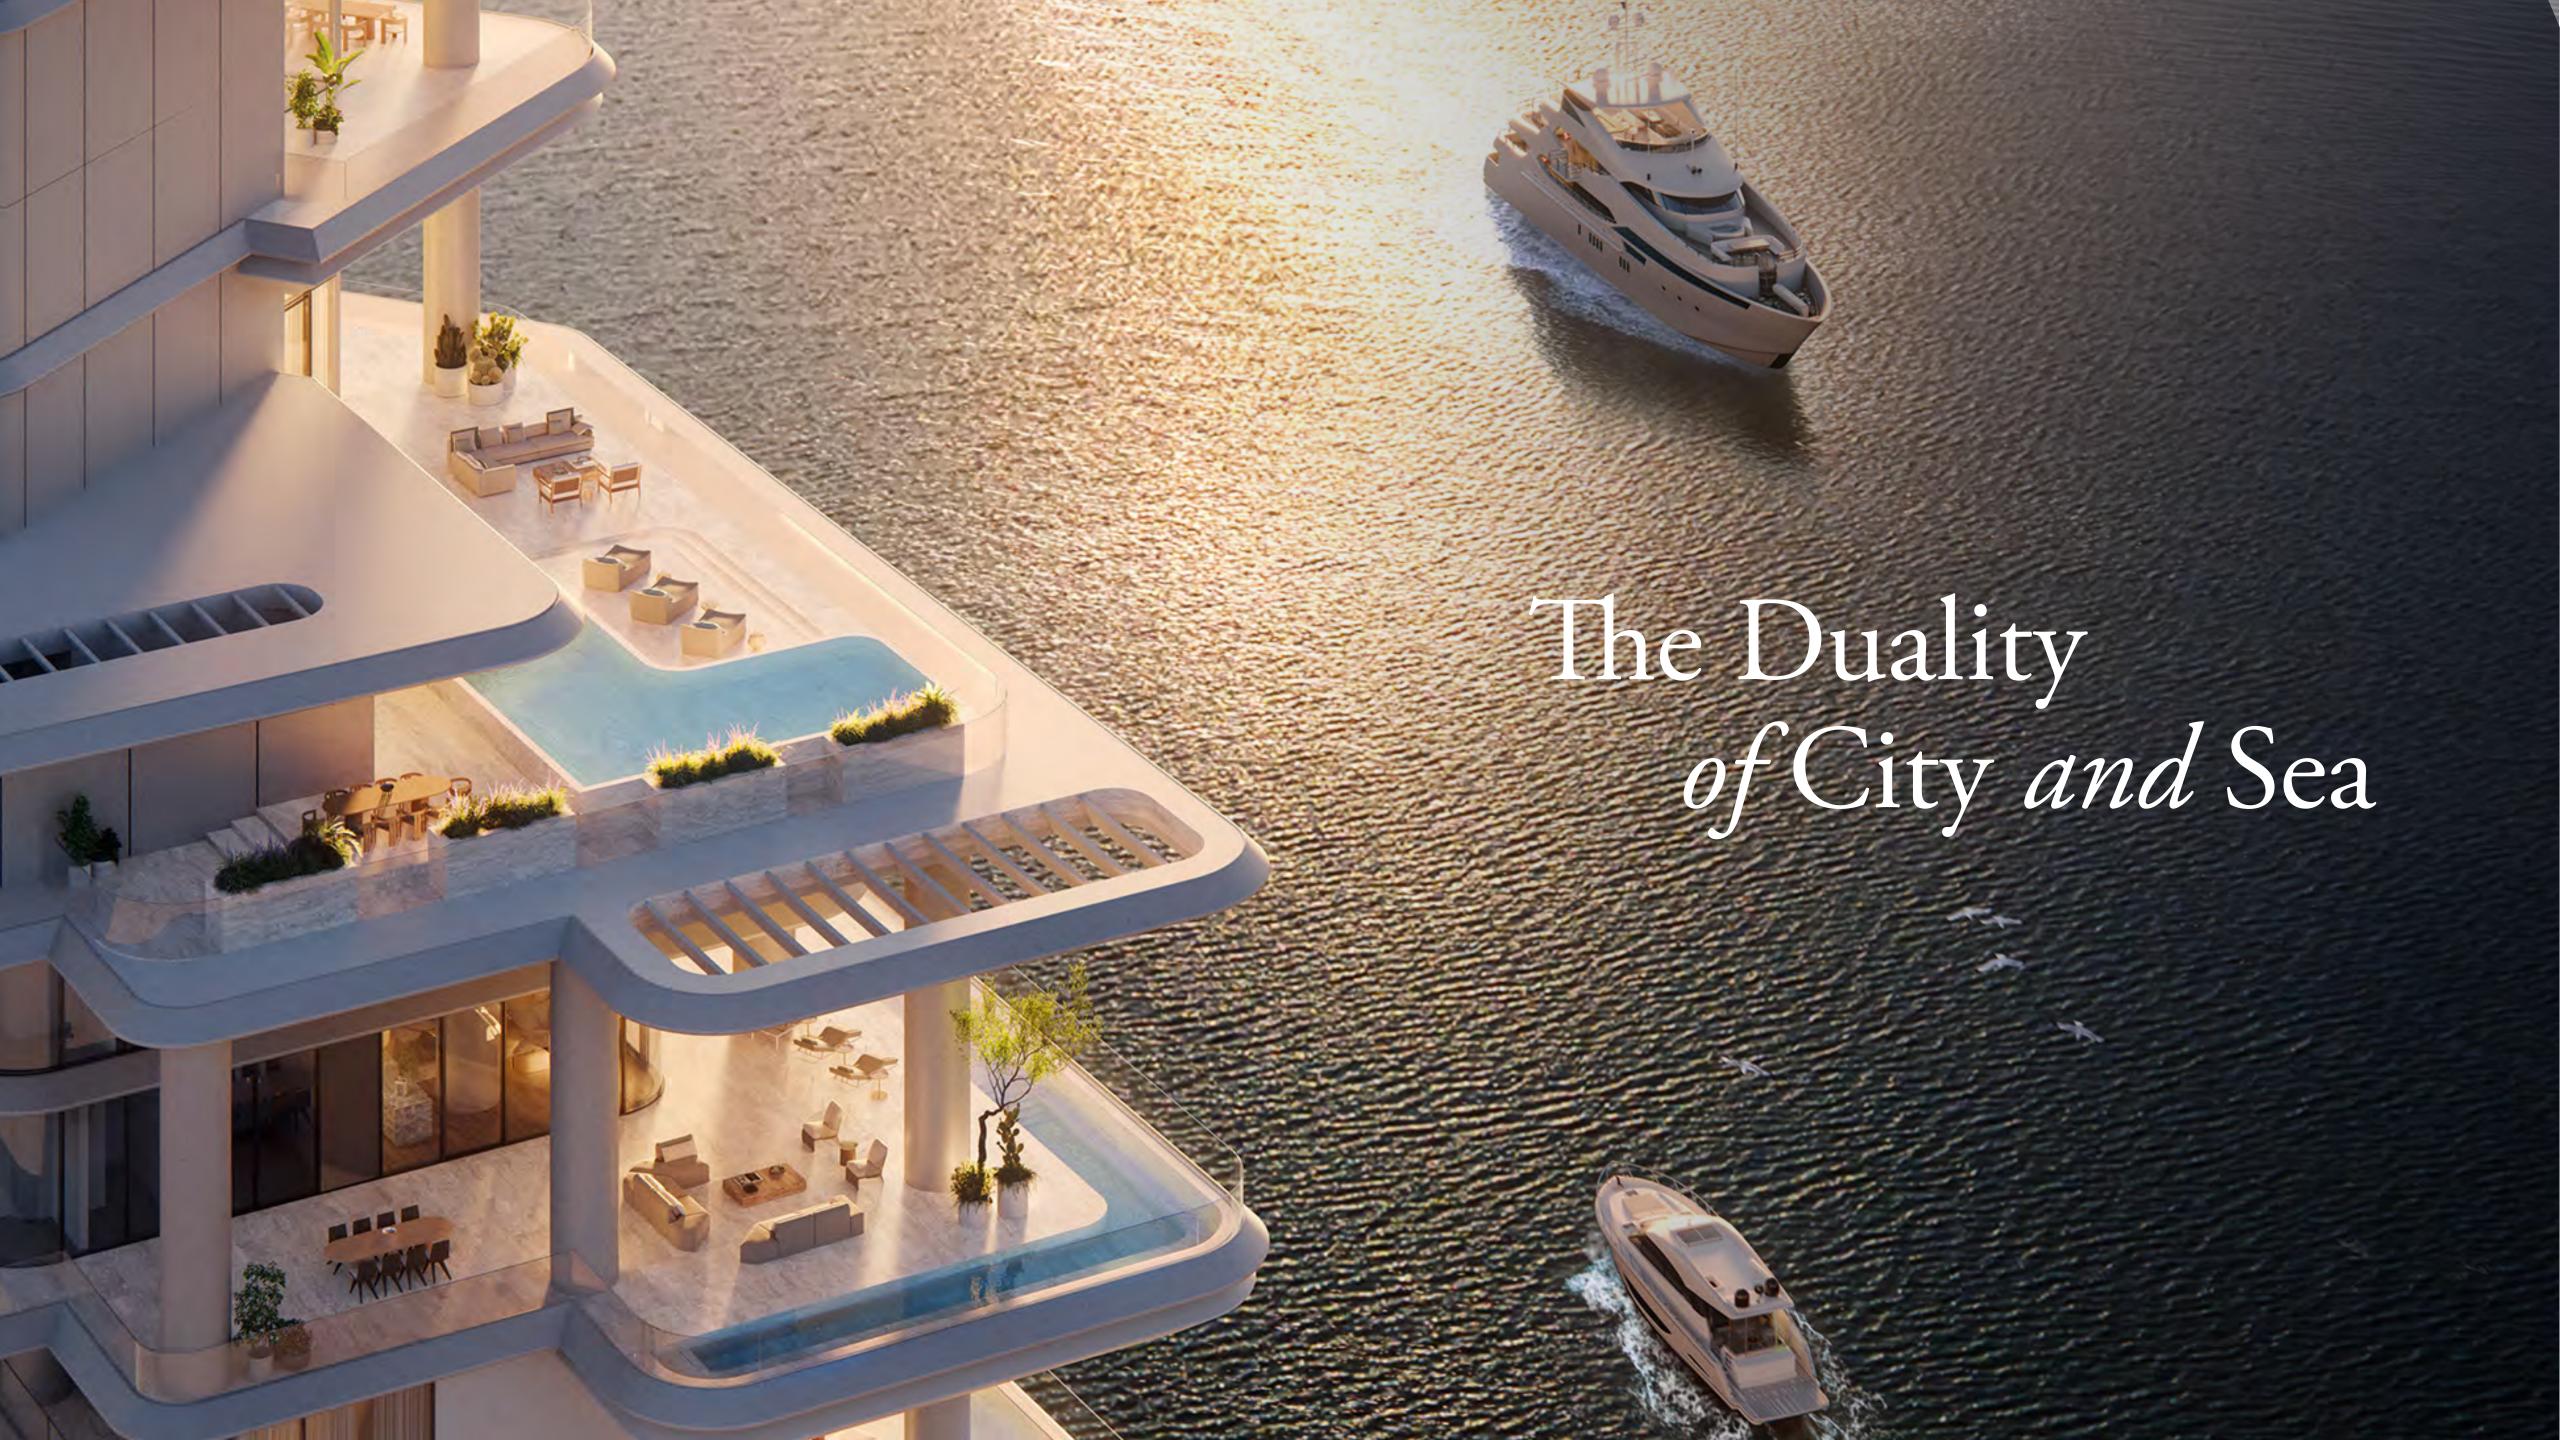

### Wraparound Pools

Time finds soft rhythm in the flow of water that stretches as far as the eye can see.

Uniquely designed L-shaped corner pools that are found nowhere else in Dubai, frame each residence with a ribbon of serene freshness. Sun decks overlooking the Marasi Marina and the iconic Burj Khalifa offer plenty of space for relaxing, entertaining, or just enjoying the fresh air and moment in time.

### A Crafted Collection

Rising at 150-metre-tall, VELA provides a gross floor area of 272,860 sq. ft. spread over 30 floors. The 38 residences range in size from 4,253 sq. ft. to 11,727 sq. ft. and encompass sumptuous penthouses and three- and four-bedroom properties, some with double height living spaces and private terrace pools.

The tower is crowned by the Sky Palace which covers 22,992 sq. ft. spread over 3 floors with two swimming pools, grand terraces, a private gym and majlis.