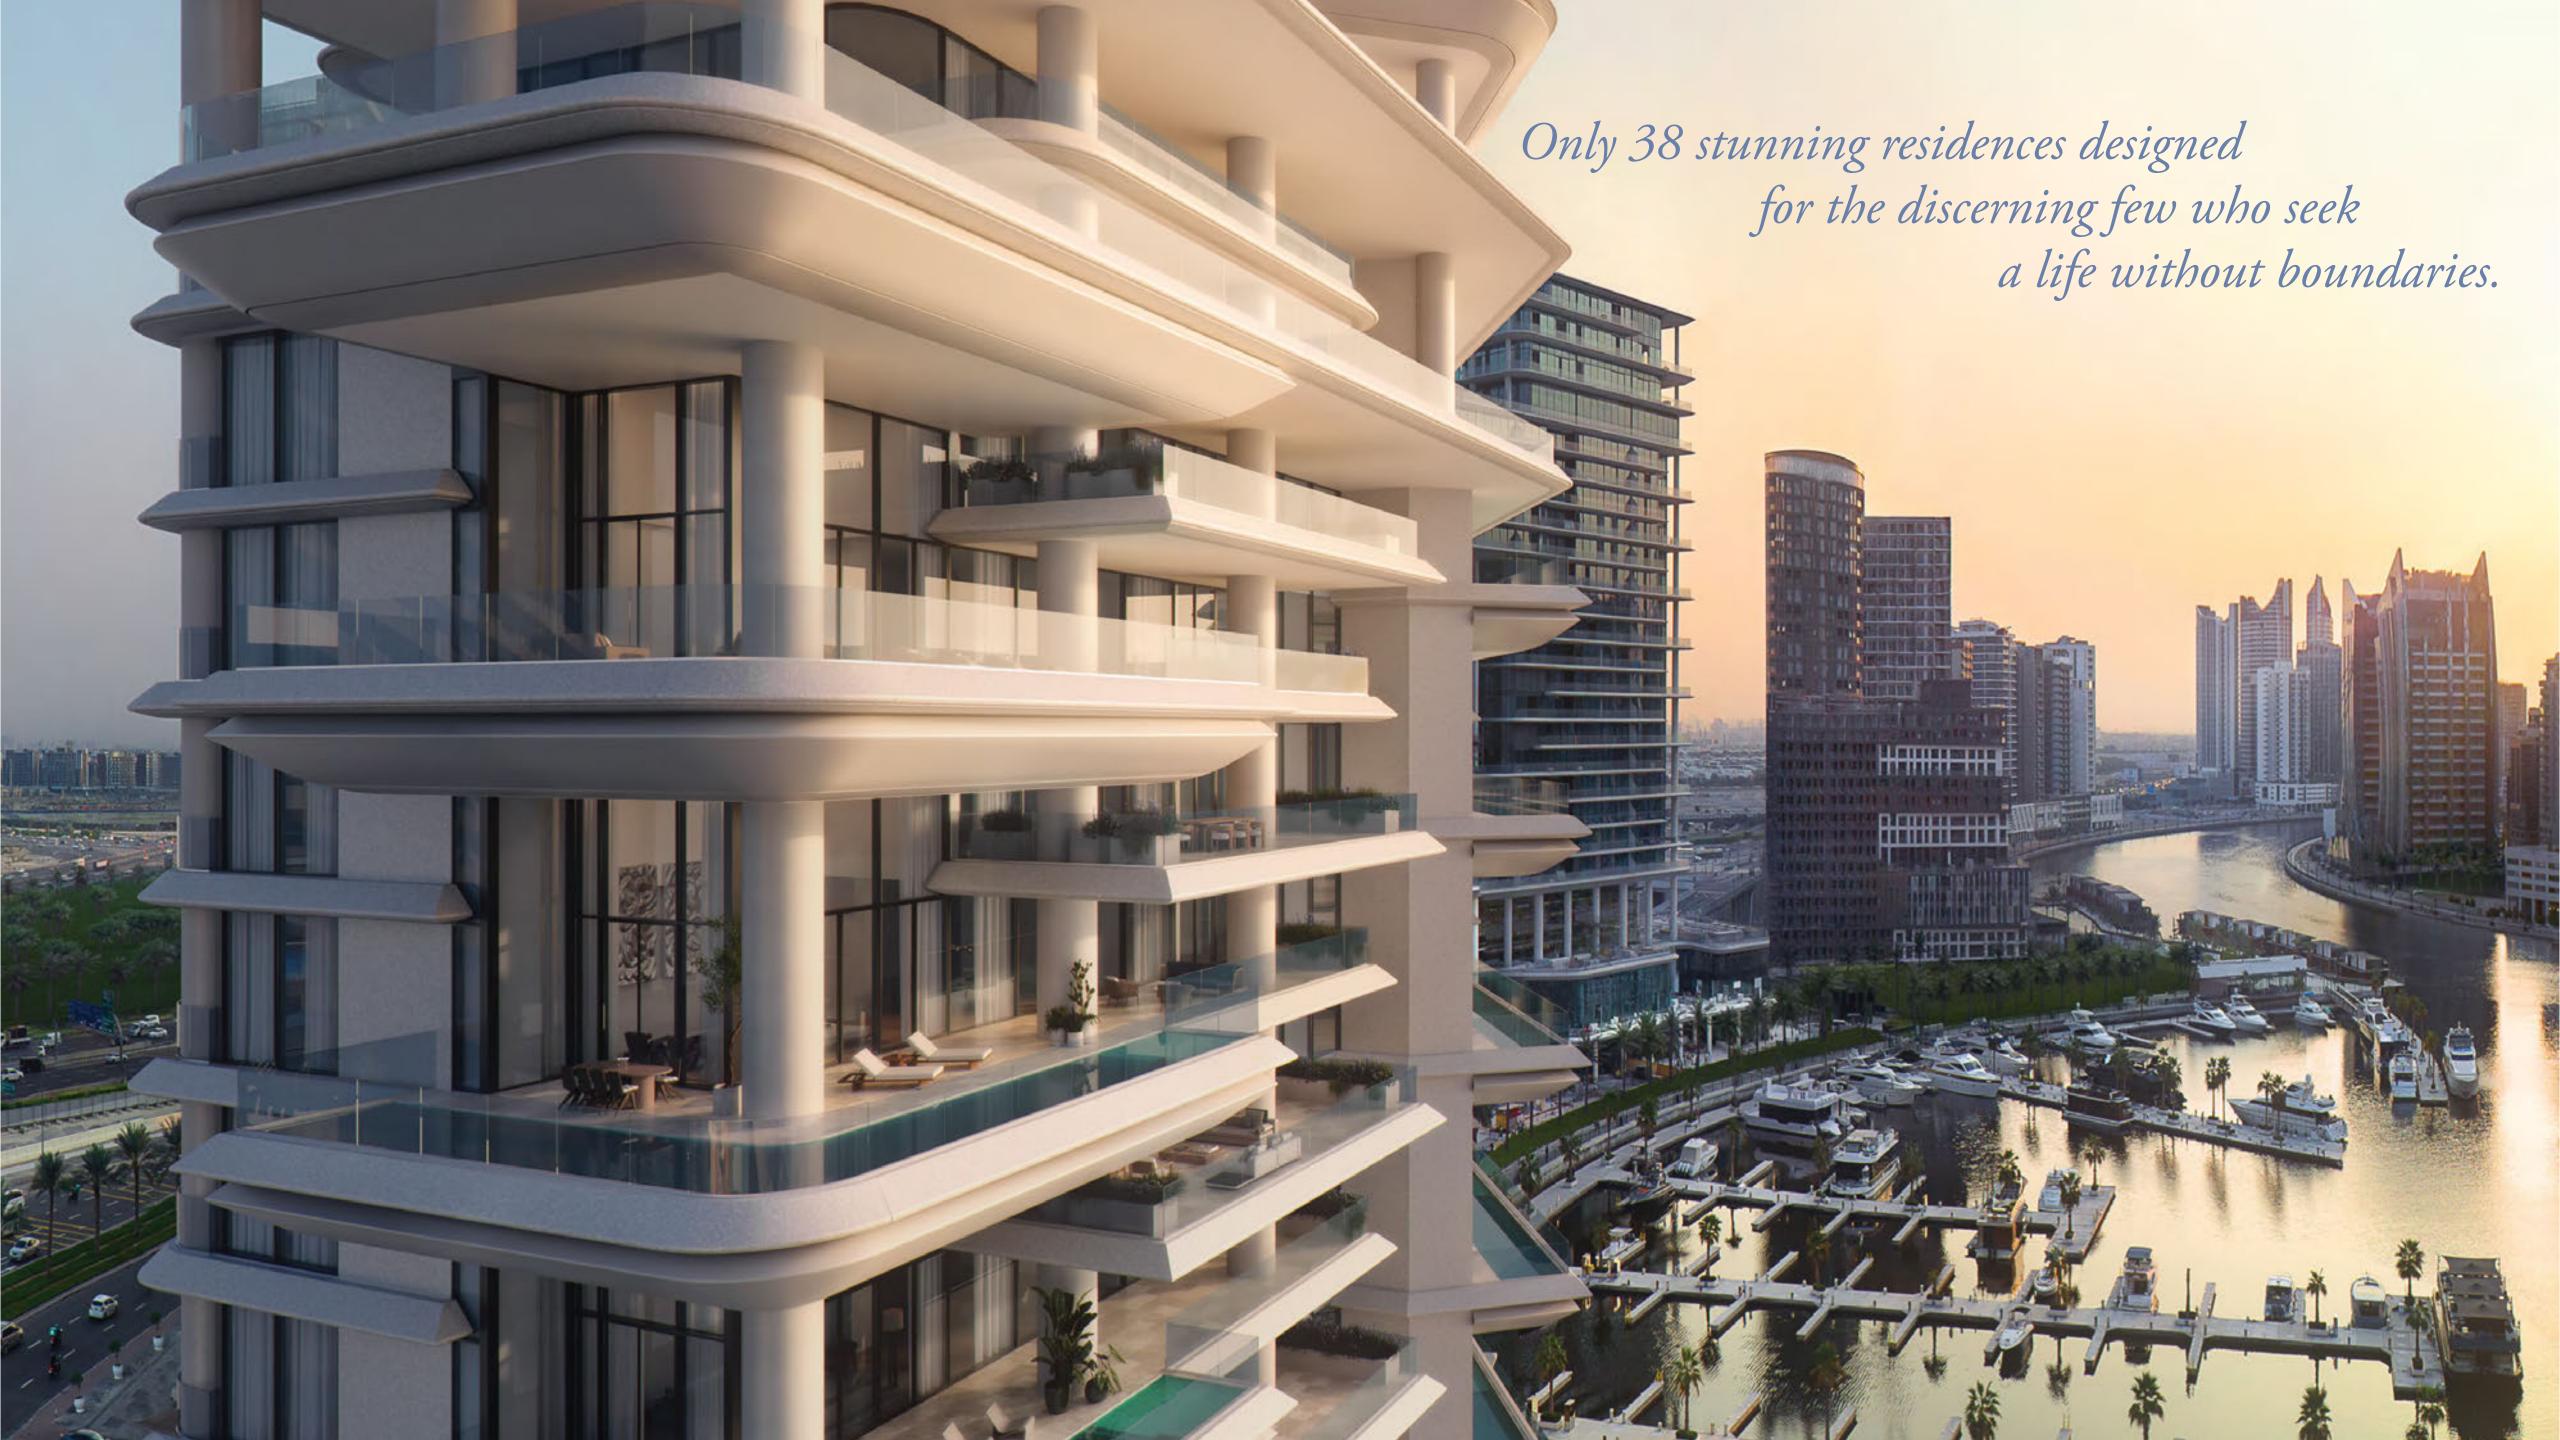

### A Crafted Collection

Rising at 150-metre-tall, VELA provides a gross floor area of 272,860 sq. ft. spread over 30 floors. The 38 residences range in size from 4,253 sq. ft. to 11,727 sq. ft. and encompass sumptuous penthouses and three- and four-bedroom properties, some with double height living spaces and private terrace pools.