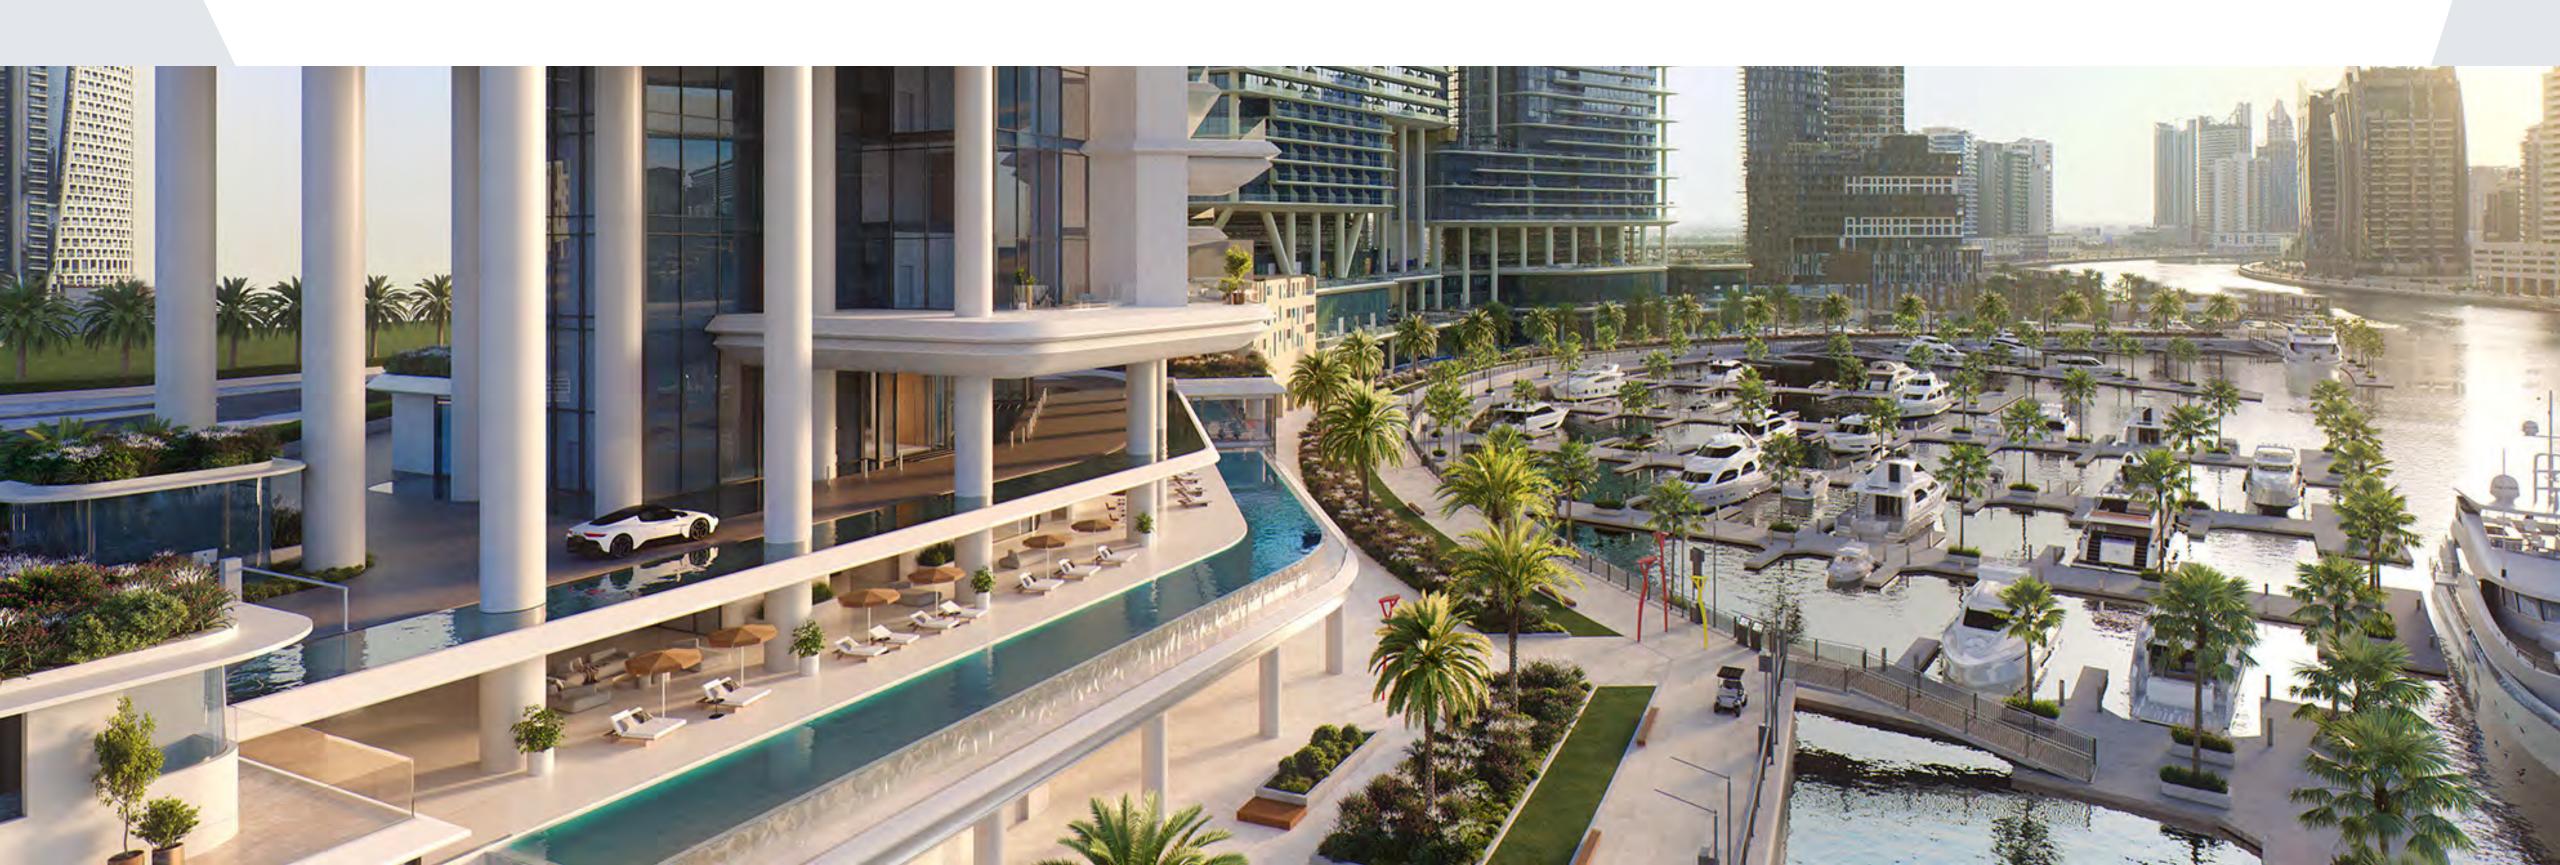

The immediate access to the tranquility of the sea, directly from your own marina mooring is extremely special.

A front-row seat for the magnificent spectacle that surrounds.

VELA has been positioned to capture breathtaking views of Marasi Bay and the iconic Burj Khalifa amid the glittering Downtown Dubai cityscape. Floor to ceiling windows flood the living area with light by day, as well as awe-inspiring views by night.

### The only waterfront arrival in Marasi Bay

Welcomed by the delicate music of water and bold quadruple height colonnade that rises to frame the soothing beauty of this waterfront location, arriving at VELA is a sensory experience. Layers of water features draw the marina up to the lofty heights of VELA, creating a moment of sheer enchantment where elegance meets sophistication in every direction, from the beauty and drama of the architecture above to the breath-taking panoramic views that surround.

### Wraparound Pools

Time finds soft rhythm in the flow of water that stretches as far as the eye can see.

Uniquely designed L-shaped corner pools that are found nowhere else in Dubai, frame each residence with a ribbon of serene freshness. Sun decks overlooking the Marasi Marina and the iconic Burj Khalifa offer plenty of space for relaxing, entertaining, or just enjoying the fresh air and moment in time.