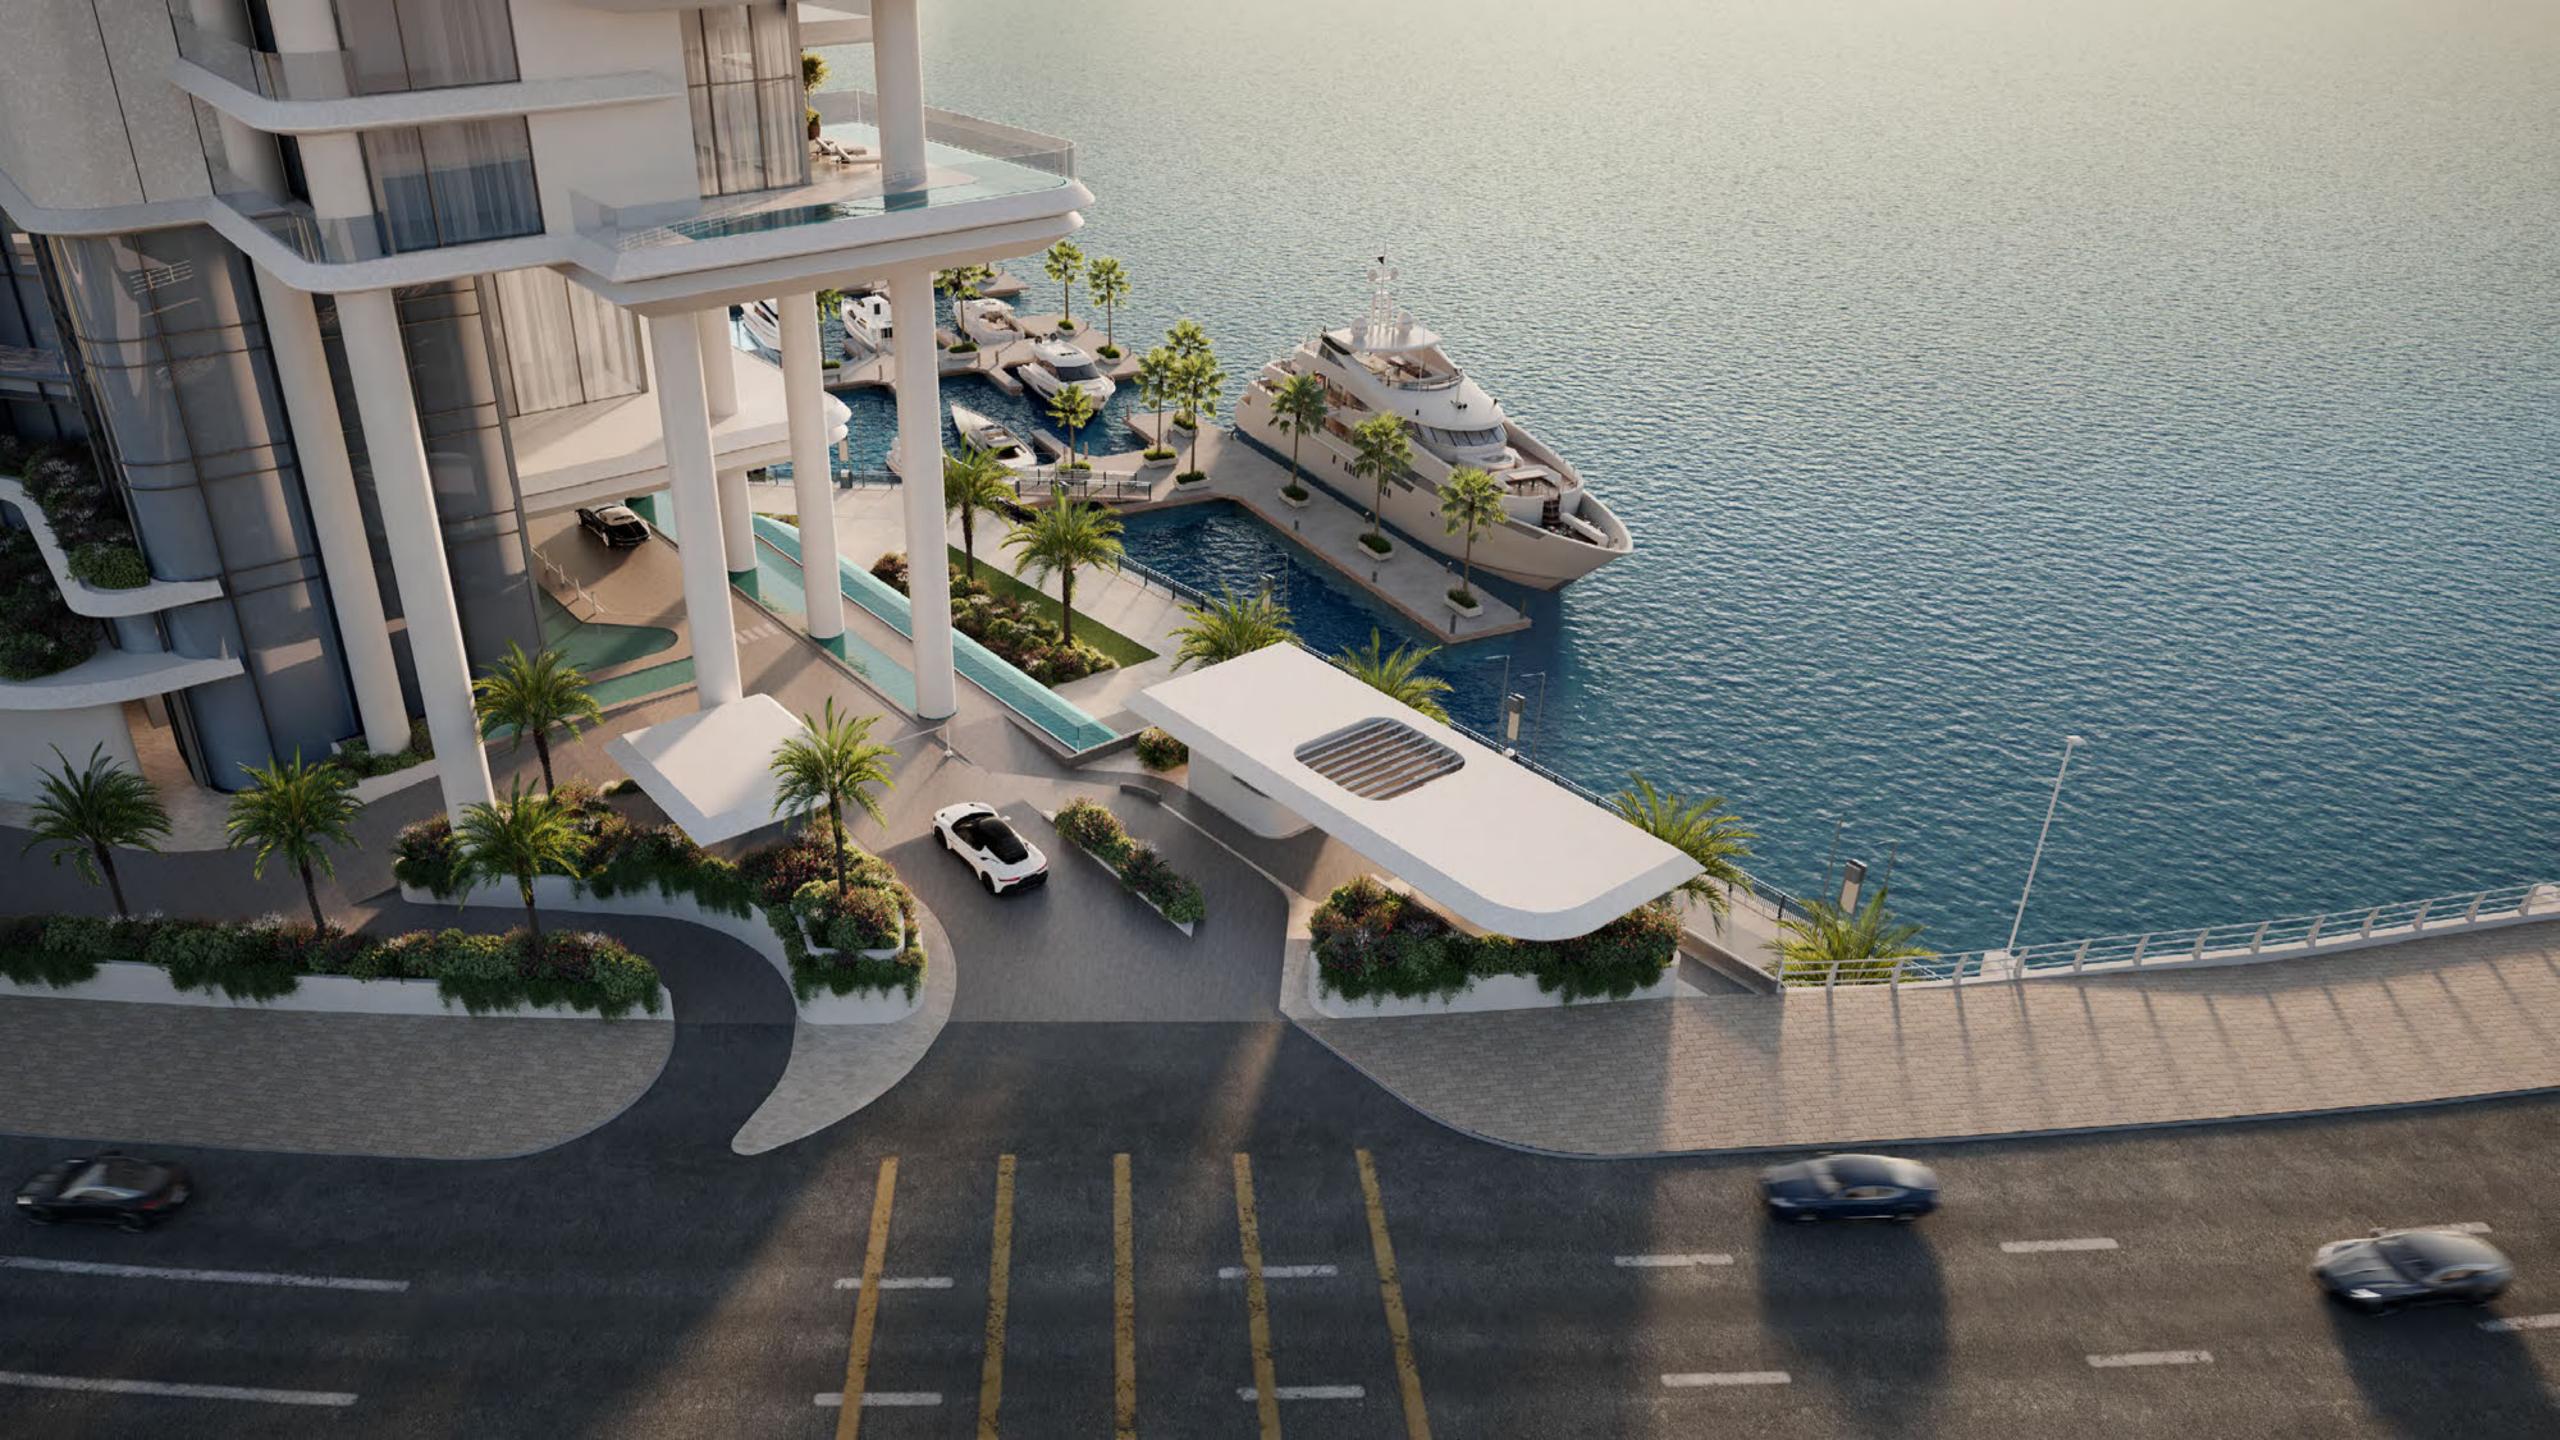

The immediate access to the tranquility of the sea, directly from your own marina mooring is extremely special.

A front-row seat for the magnificent spectacle that surrounds.

VELA has been positioned to capture breathtaking views of Marasi Bay and the iconic Burj Khalifa amid the glittering Downtown Dubai cityscape. Floor to ceiling windows flood the living area with light by day, as well as awe-inspiring views by night.

### The only waterfront arrival in Marasi Bay

Welcomed by the delicate music of water and bold quadruple height colonnade that rises to frame the soothing beauty of this waterfront location, arriving at VELA is a sensory experience. Layers of water features draw the marina up to the lofty heights of VELA, creating a moment of sheer enchantment where elegance meets sophistication in every direction, from the beauty and drama of the architecture above to the breath-taking panoramic views that surround.