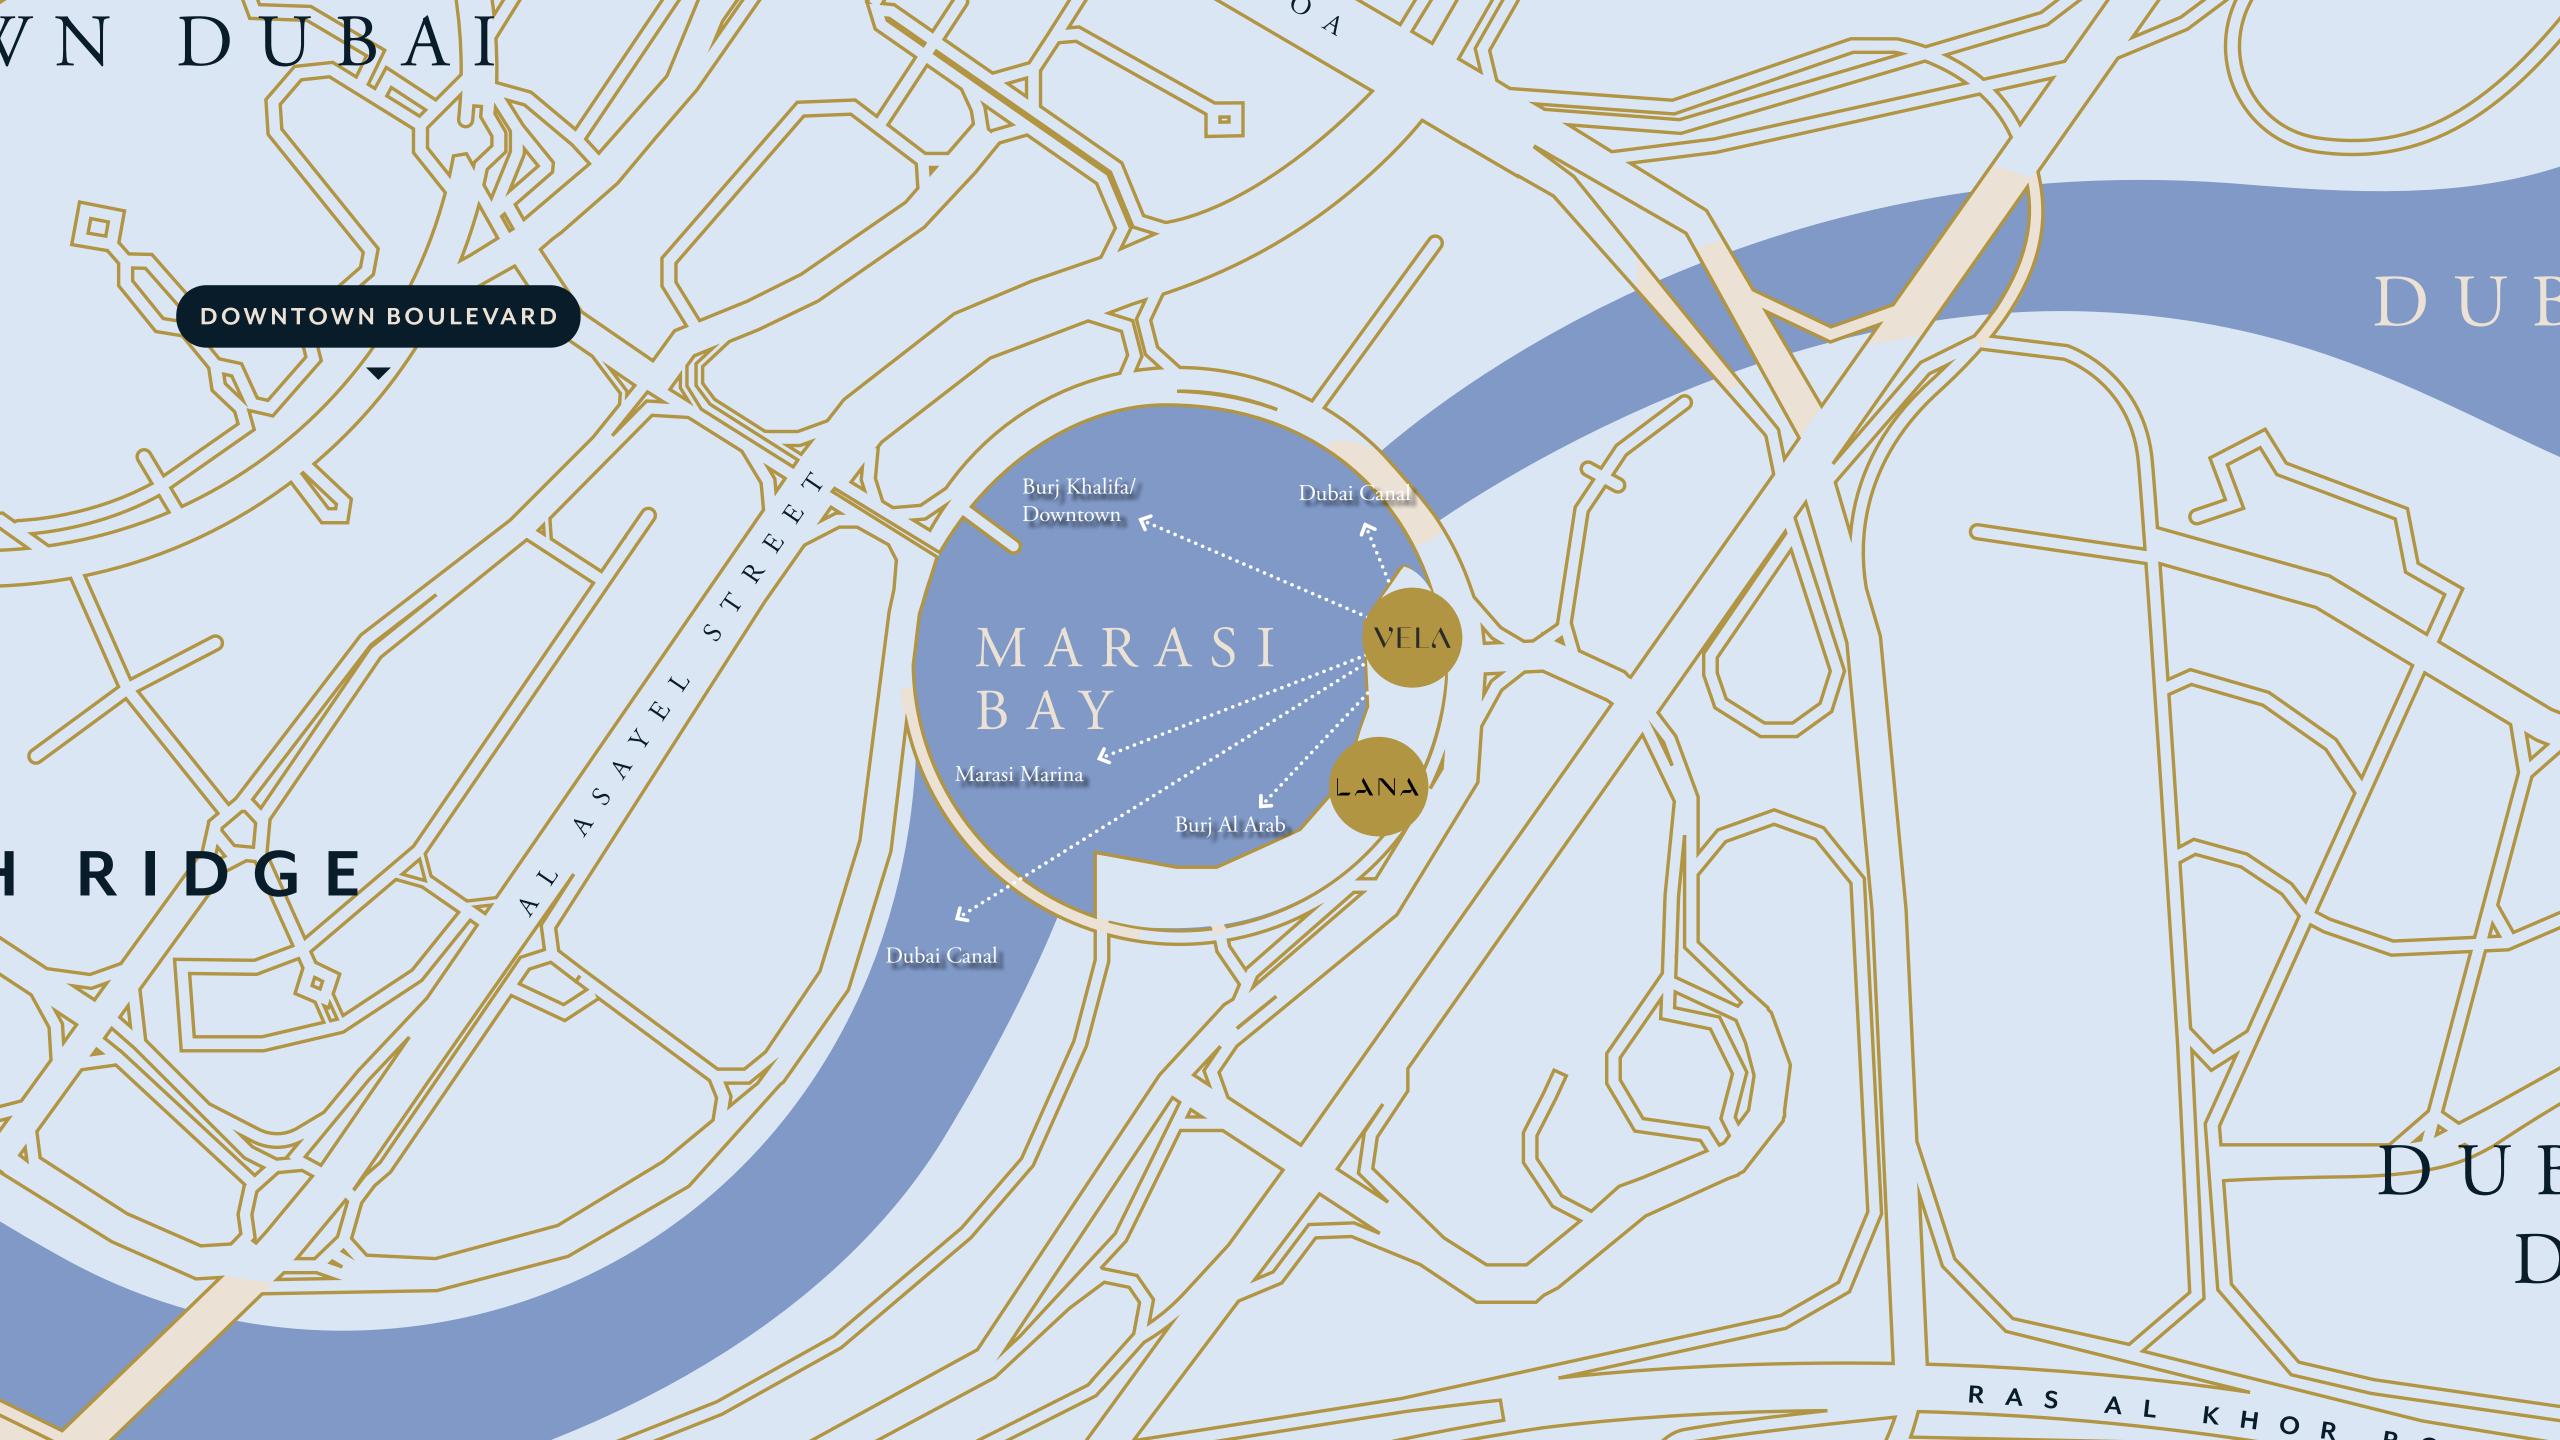

Introducing OMNIYAT's new jewel of Marasi Bay

Born in the Latin for 'sail',

VELA majestically draws us upwards

to new heights of refinement, beauty and design.

# An Address That Speaks Volumes

Spectacularly located in the Burj Khalifa District,
VELA is the latest addition
to OMNIYAT's upcoming ultra-luxury waterfront destination, curated with discretion and discernment by Dubai's defining developer.

Drawing success from the neighboring The Lana Hotel and Residences, Dorchester Collection, Dubai, and inspired by OMNIYAT's vision to reshape Marasi Bay, VELA embodies the higher realms of possibility and sophistication that is set to define this iconic destination.

In a re-imagined approach to urban living, OMNIYAT is reshaping Marasi Bay into Dubai's upcoming ultra-luxury waterfront destination, envisioned with discretion and discernment by Dubai's defining developer.

Occupying the most fascinating and promising location in Burj Khalifa District, here innovation and expertise converge to celebrate the best of waterfront living, fuelled by the unstoppable flow of Dubai.

Bringing together the vibrancy of Downtown Dubai with the peace and prestige of the Marasi Bay waterfront, VELA presents a doorway to an elevated way of life, immersed in beauty and surrounded by energy.