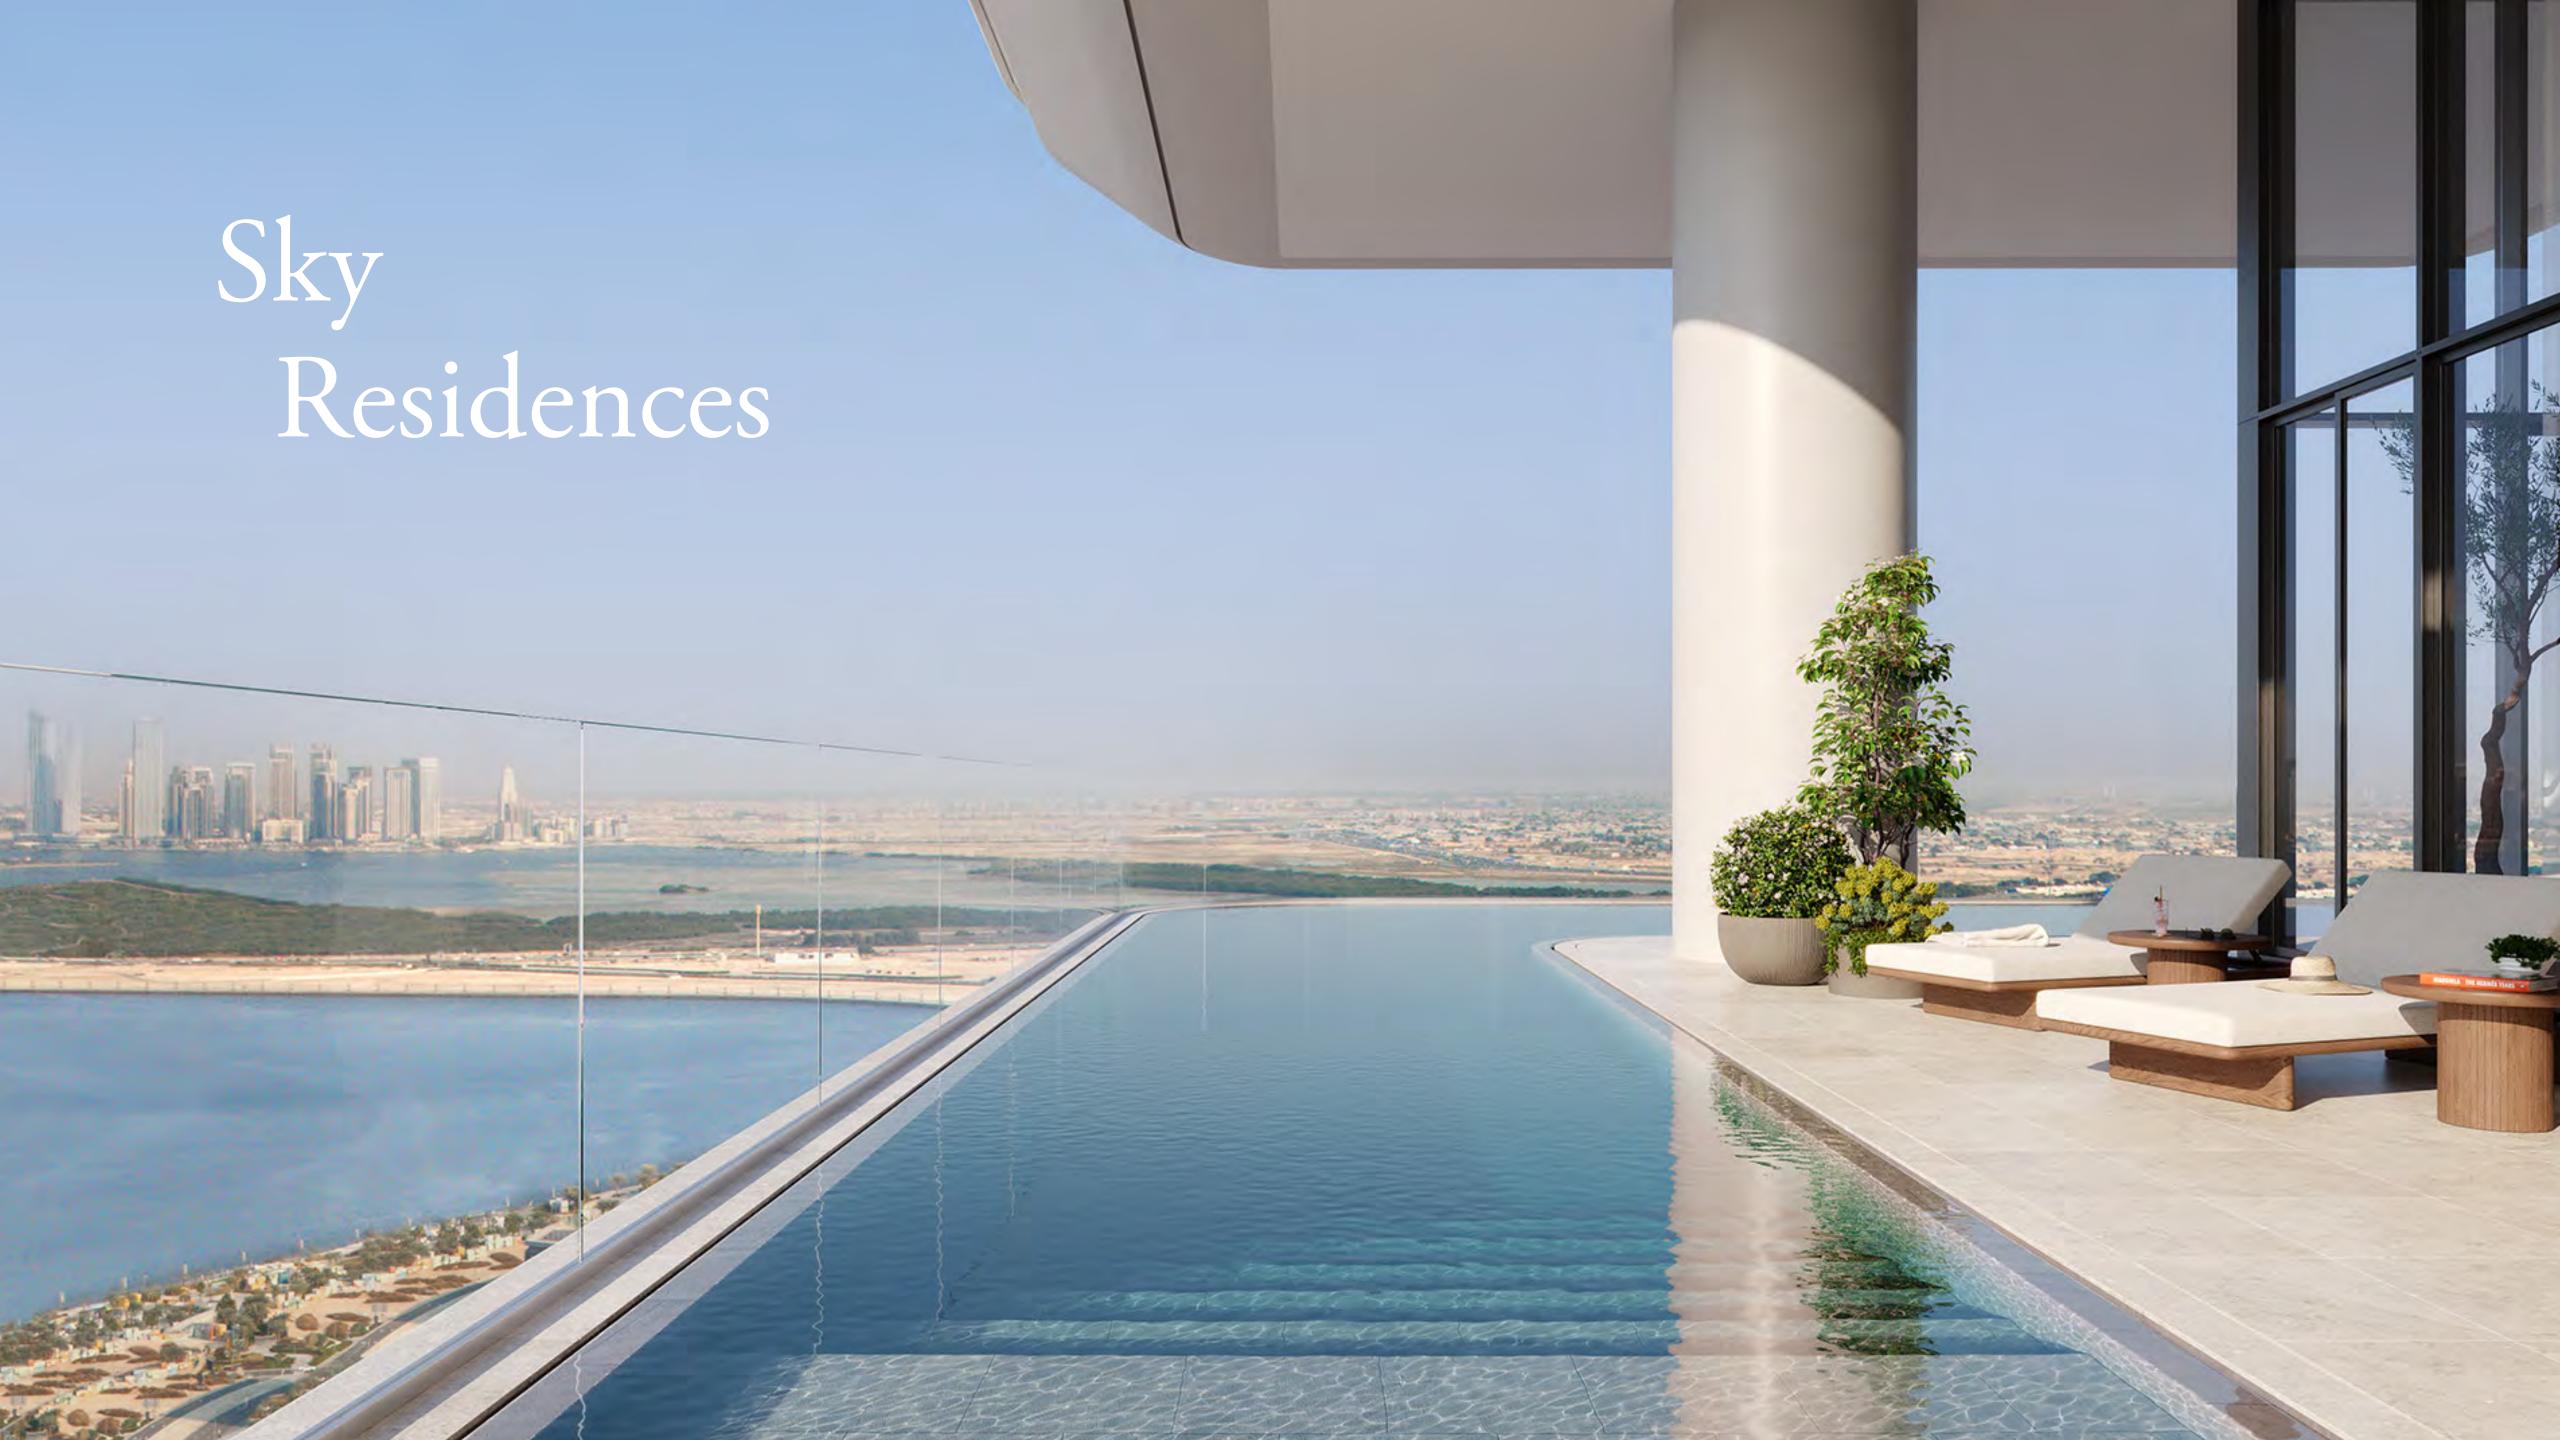

Designed with magnificence in mind, the Sky Residences are beautifully light and spacious, and optimised for full enjoyment of their inspiring views. From the interior heights of sophistication within, to the expansive terraces reaching out to the skies above, the Sky Residences bring an elevated standard to a waterfront way of life, overlooking all that Dubai has to offer.

### Wraparound Pools

Time finds soft rhythm in the flow of water that stretches as far as the eye can see.

Uniquely designed L-shaped corner pools that are found nowhere else in Dubai, frame each residence with a ribbon of serene freshness. Sun decks overlooking the Marasi Marina and the iconic Burj Khalifa offer plenty of space for relaxing, entertaining, or just enjoying the fresh air and moment in time.

The immediate access to the tranquility of the sea, directly from your own marina mooring is extremely special.

A front-row seat for the magnificent spectacle that surrounds.

VELA has been positioned to capture breathtaking views of Marasi Bay and the iconic Burj Khalifa amid the glittering Downtown Dubai cityscape. Floor to ceiling windows flood the living area with light by day, as well as awe-inspiring views by night.