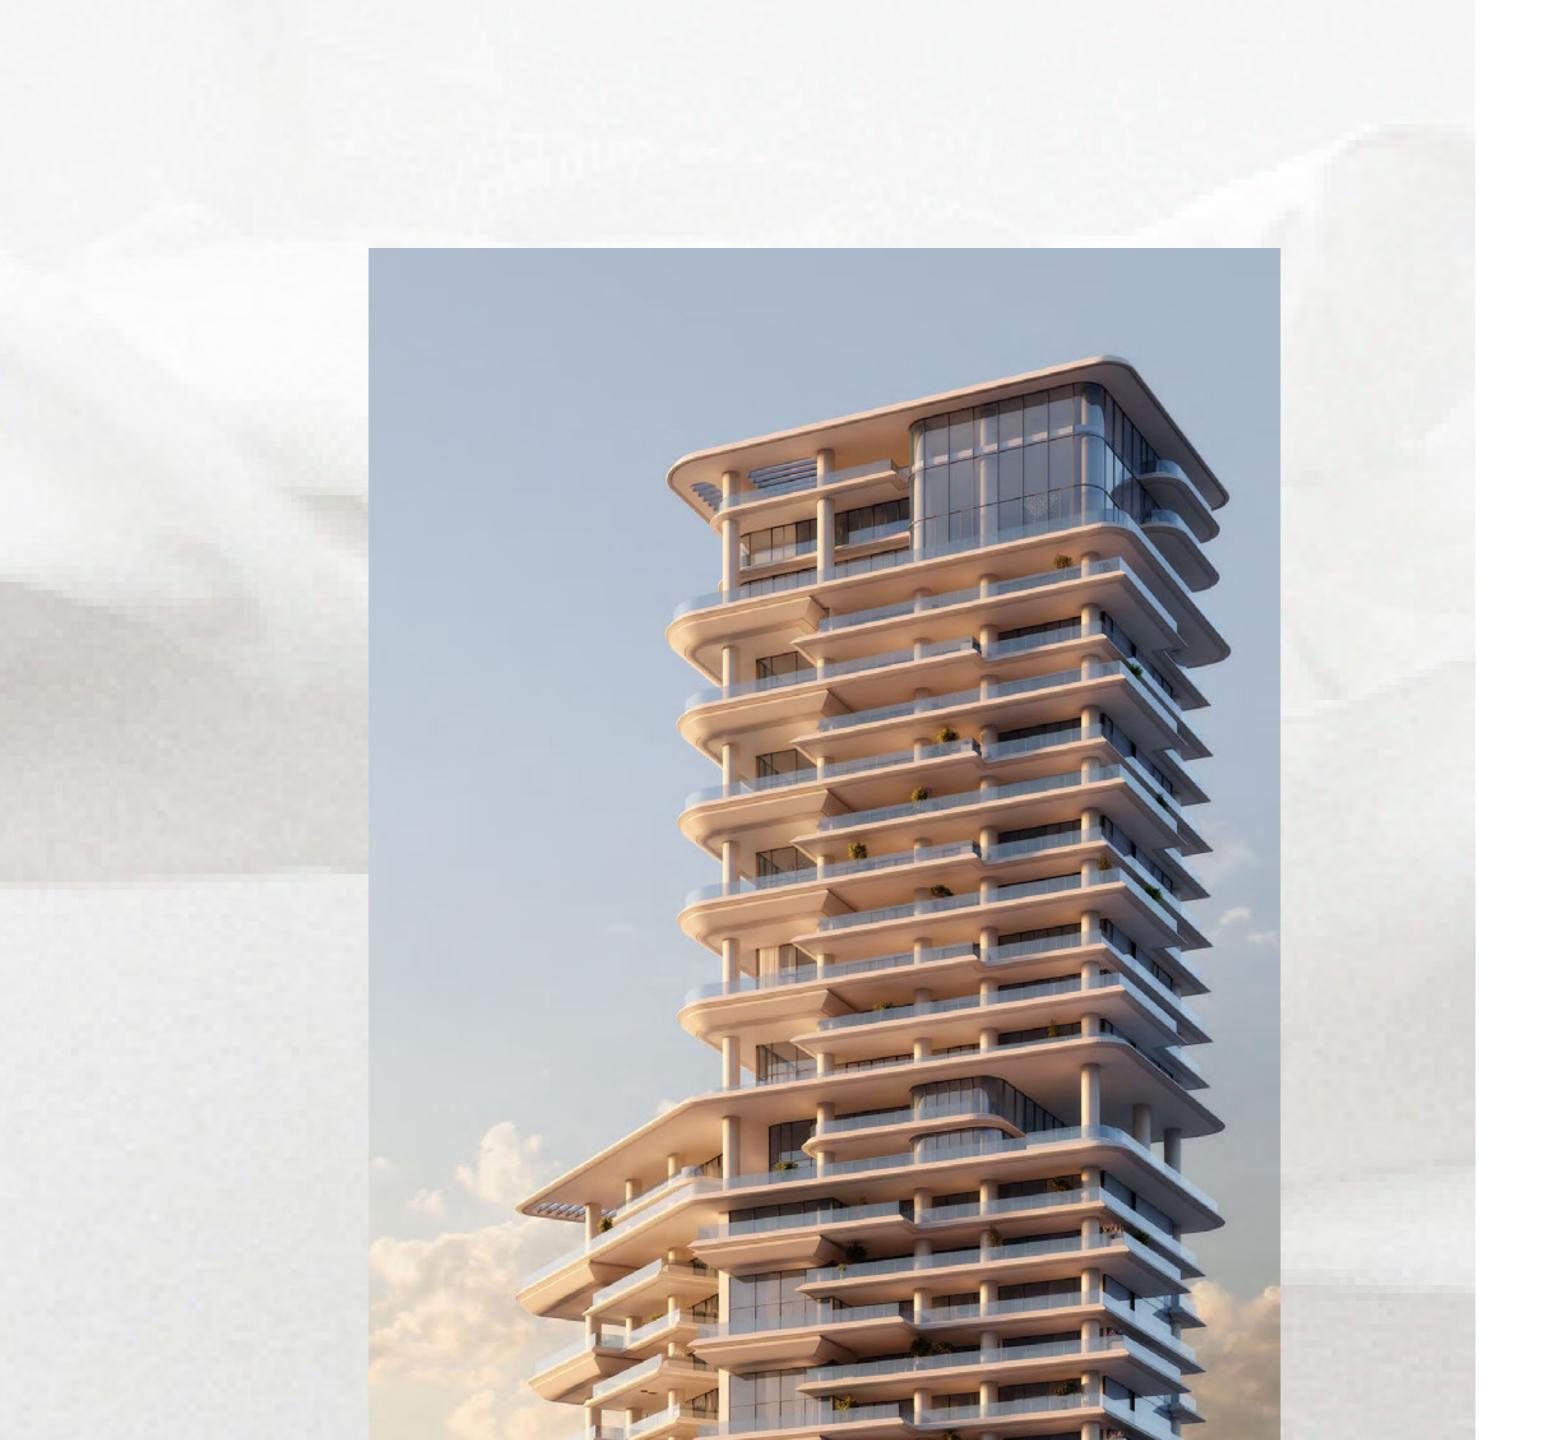

VELA is the latest addition designed to embody the fluidity and beauty of the Marasi waterfront through majestic height and flowing curves, VELA celebrates the magnificent beauty of this unique destination.

### A Crafted Collection

Rising at 150-metre-tall, VELA provides a gross floor area of 272,860 sq. ft. spread over 30 floors. The 38 residences range in size from 4,253 sq. ft. to 11,727 sq. ft. and encompass sumptuous penthouses and three- and four-bedroom properties, some with double height living spaces and private terrace pools.