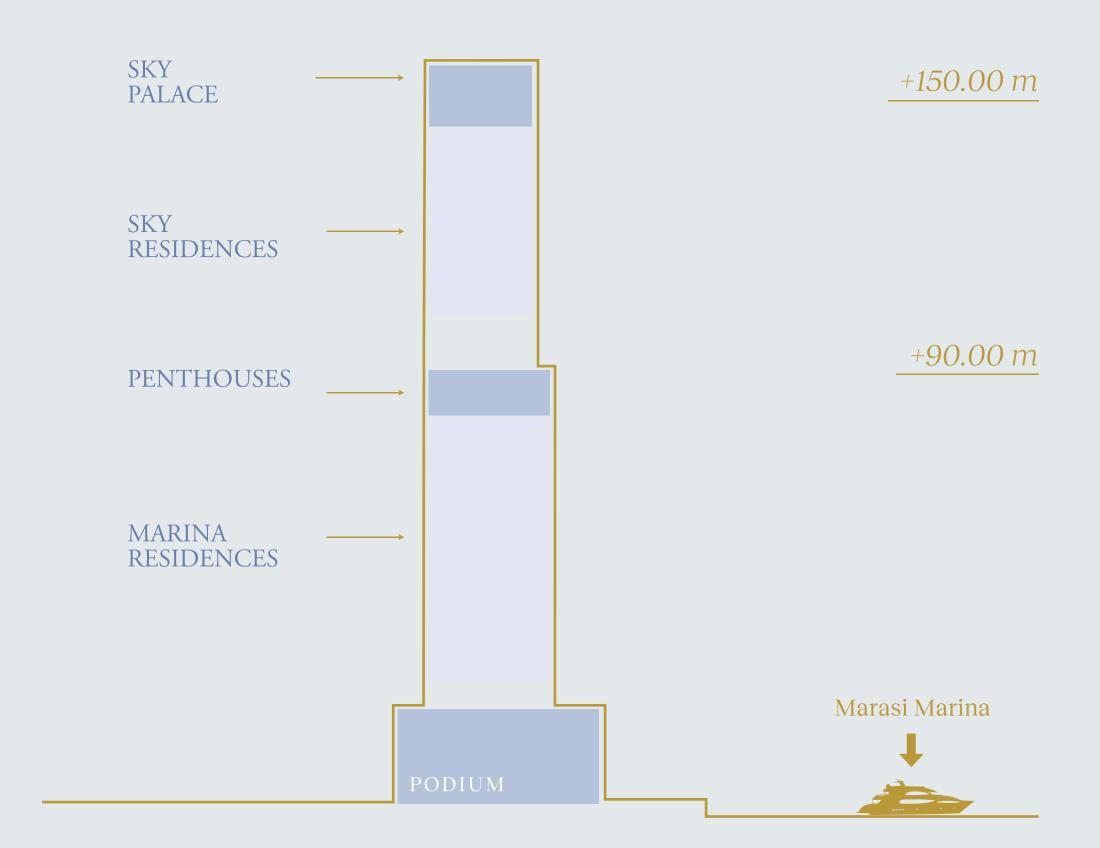

### A Crafted Collection

Rising at 150-metre-tall, VELA provides a gross floor area of 272,860 sq. ft. spread over 30 floors. The 38 residences range in size from 4,253 sq. ft. to 11,727 sq. ft. and encompass sumptuous penthouses and three- and four-bedroom properties, some with double height living spaces and private terrace pools.

The tower is crowned by the Sky Palace which covers 22,992 sq. ft. spread over 3 floors with two swimming pools, grand terraces, a private gym and majlis.

### VELA Residences

#### SKY PALACE

• 5 Bedroom – 22,992 sq. ft.

#### SKY RESIDENCES

- 3 Bedroom 6,302 sq. ft.
- 4 Bedroom 8,462 sq. ft.

#### PENTHOUSES

• 4 Bedroom – 11,048 to 11,727 sq. ft.

#### MARINA RESIDENCES

- 3 Bedroom 4,253 to 6,361 sq. ft.
- 4 Bedroom 7,262 to 7,374 sq. ft.

Life at the Marina Residences moves like the gentle flow of water. Here, the energy of the Marasi Marina fuels a lively pace of life that dances its own path through the promenade. For this is a new way of living in the city of Dubai, full of fresh moments that calm the mind and free the spirit.