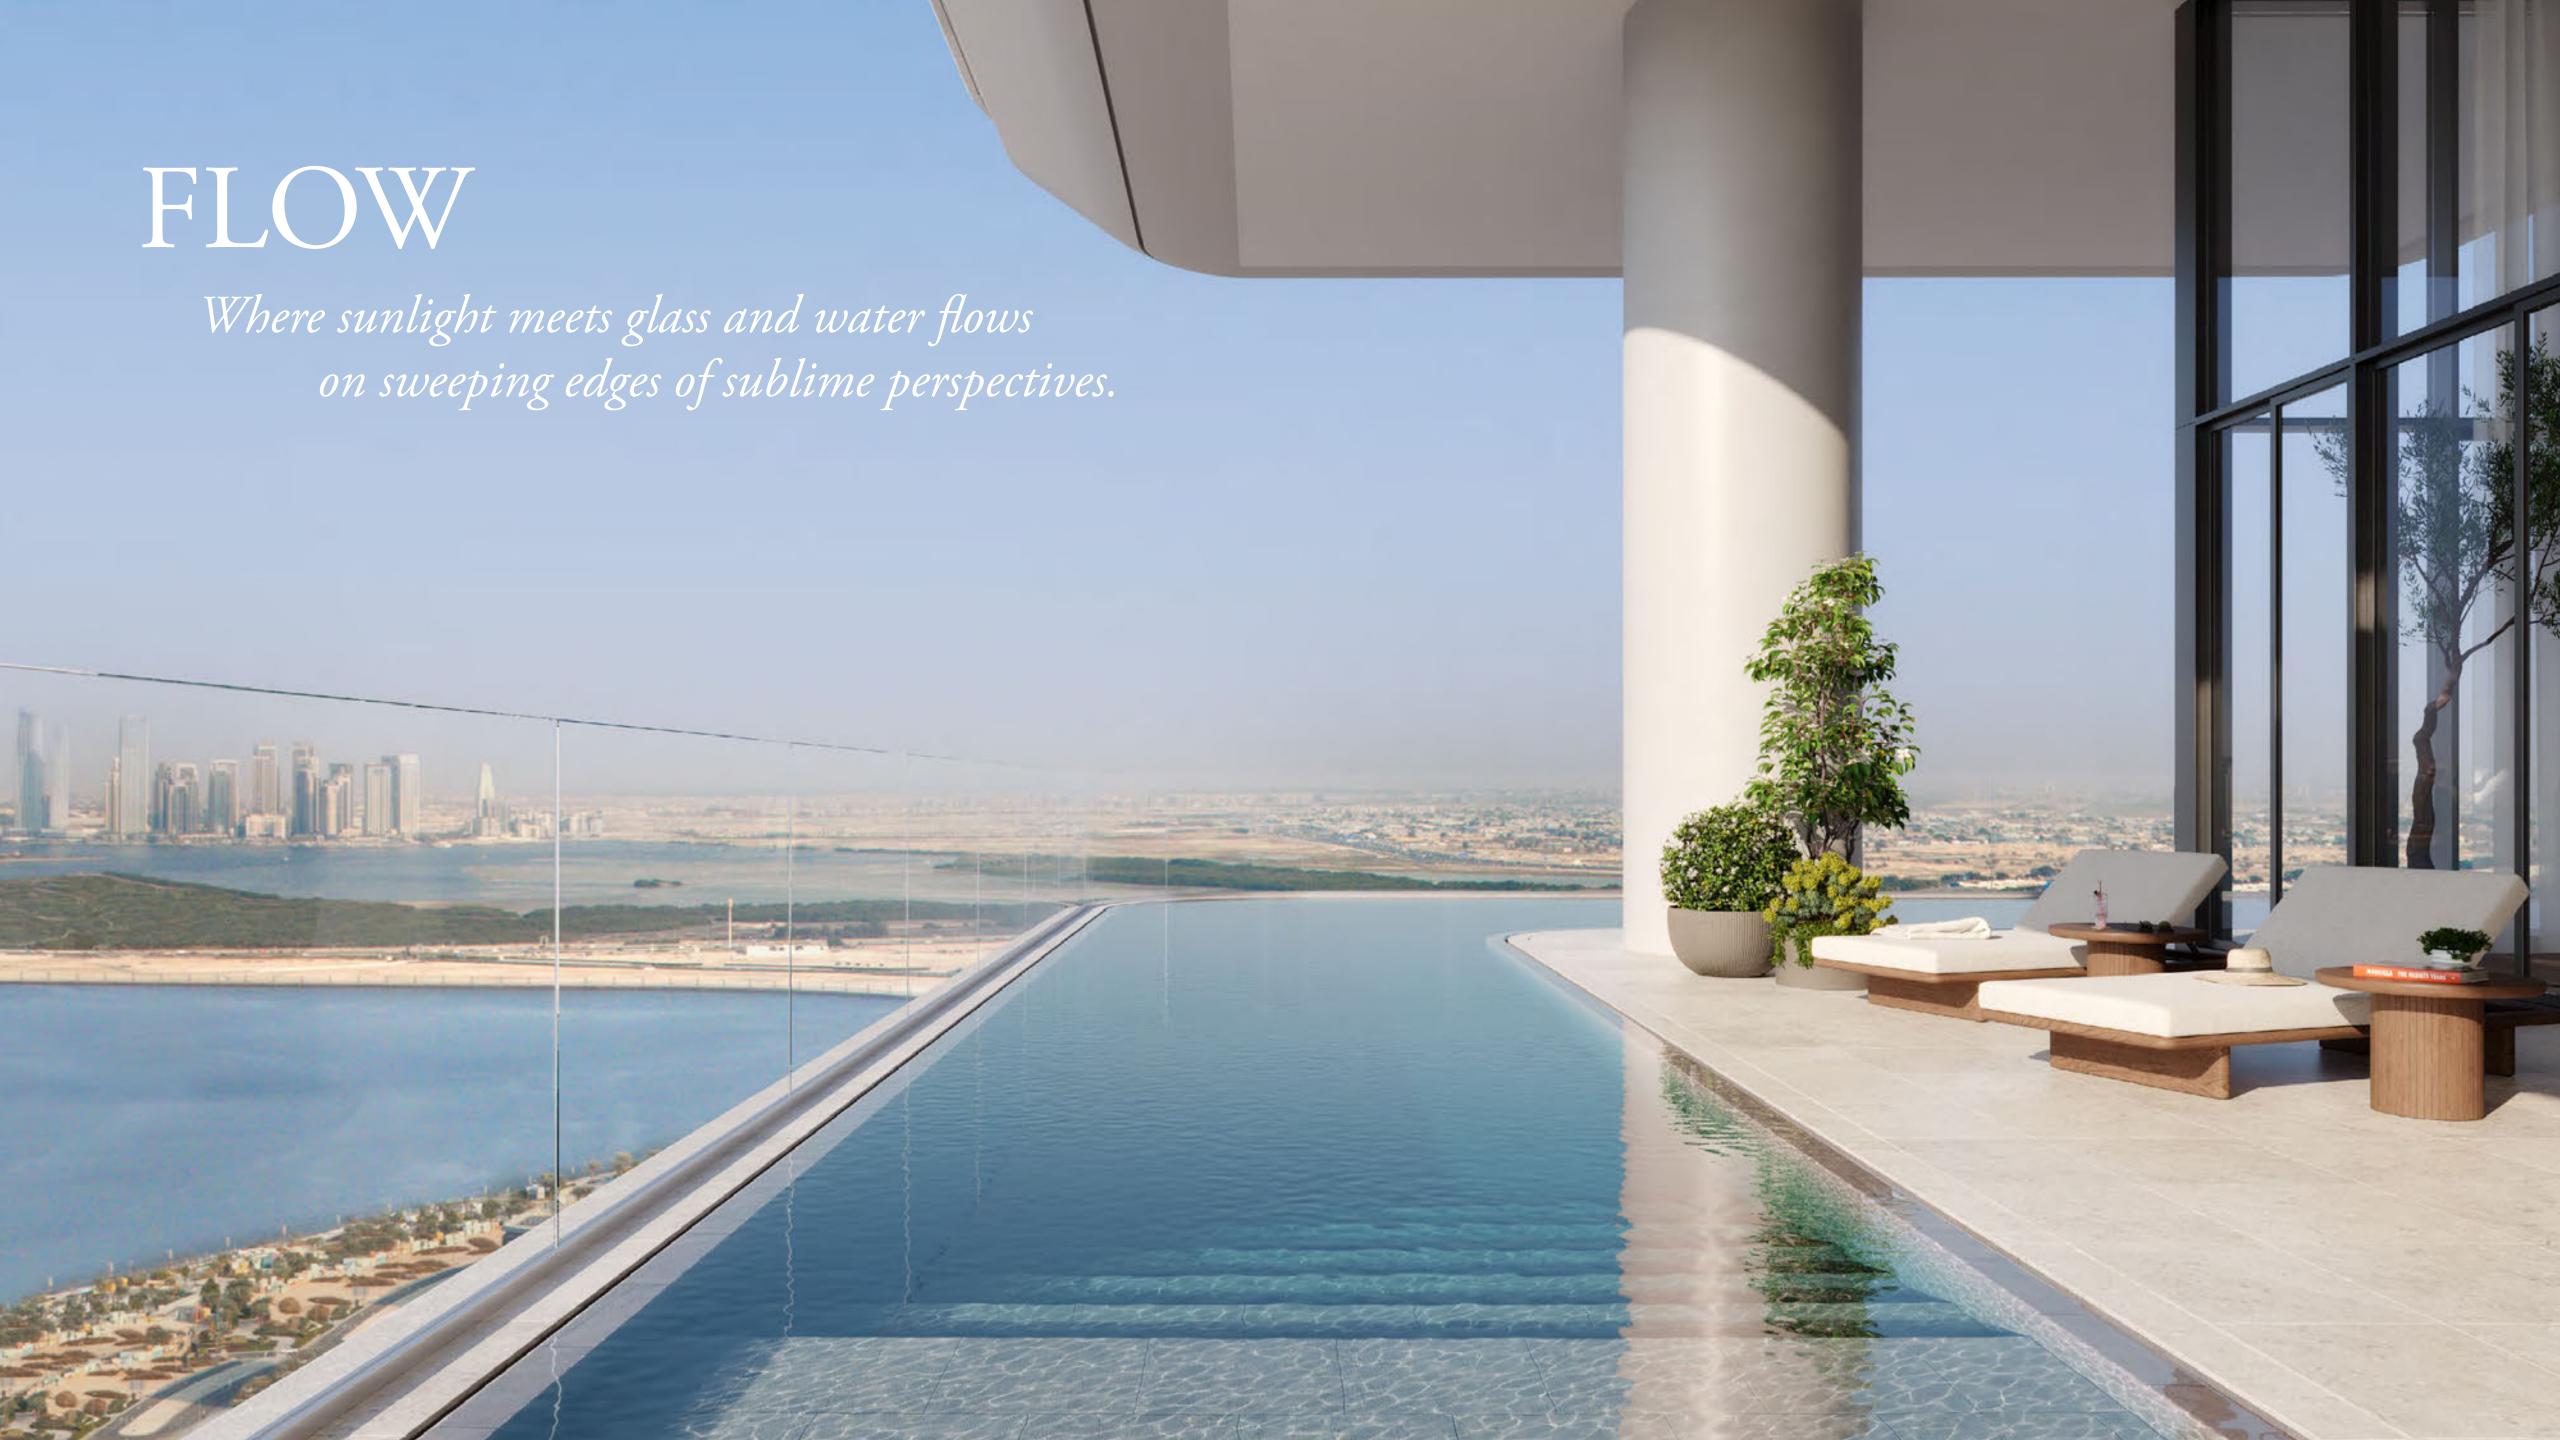

### Wraparound Pools

Time finds soft rhythm in the flow of water that stretches as far as the eye can see.

Uniquely designed L-shaped corner pools that are found nowhere else in Dubai, frame each residence with a ribbon of serene freshness. Sun decks overlooking the Marasi Marina and the iconic Burj Khalifa offer plenty of space for relaxing, entertaining, or just enjoying the fresh air and moment in time.

## Exceptional Amenities

Revel in the infinity lap pool that appears to float effortlessly above the marina or simply relax on the sun deck while admiring the infinite cityscape and the vast expanse of water beyond.