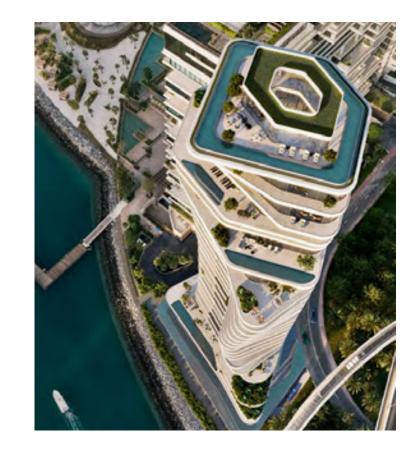

### Wraparound Pools

Time finds soft rhythm in the flow of water that stretches as far as the eye can see.

Uniquely designed L-shaped corner pools that are found nowhere else in Dubai, frame each residence with a ribbon of serene freshness. Sun decks overlooking the Marasi Marina and the iconic Burj Khalifa offer plenty of space for relaxing, entertaining, or just enjoying the fresh air and moment in time.

### A Crafted Collection

Rising at 150-metre-tall, VELA provides a gross floor area of 272,860 sq. ft. spread over 30 floors. The 38 residences range in size from 4,253 sq. ft. to 11,727 sq. ft. and encompass sumptuous penthouses and three- and four-bedroom properties, some with double height living spaces and private terrace pools.

The tower is crowned by the Sky Palace which covers 22,992 sq. ft. spread over 3 floors with two swimming pools, grand terraces, a private gym and majlis.