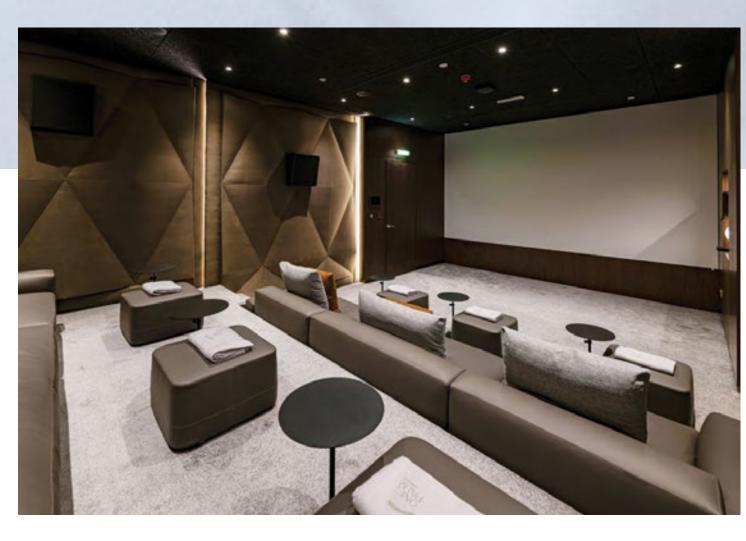

The triple-height gym offers breathtaking panoramic views of the Marina. These are accompanied by a cinema room, children's play areas, impeccably furnished meeting rooms, and a private spa suite and salon.

#### VELA's Amenities

- Main, VIP & Marina Lobby
- Infinity-Edge Lap Pool
- Triple-Height Gym
- Spa Suite and Salon
- Kids Room
- Cinema Room
- Meeting Rooms & Lounge
- Security
- Valet
- Hotel facilities at The Lana,
   Dorchester Collection, Dubai
- Beach club at One at Palm Jumeirah,
   Dorchester Collection, Dubai