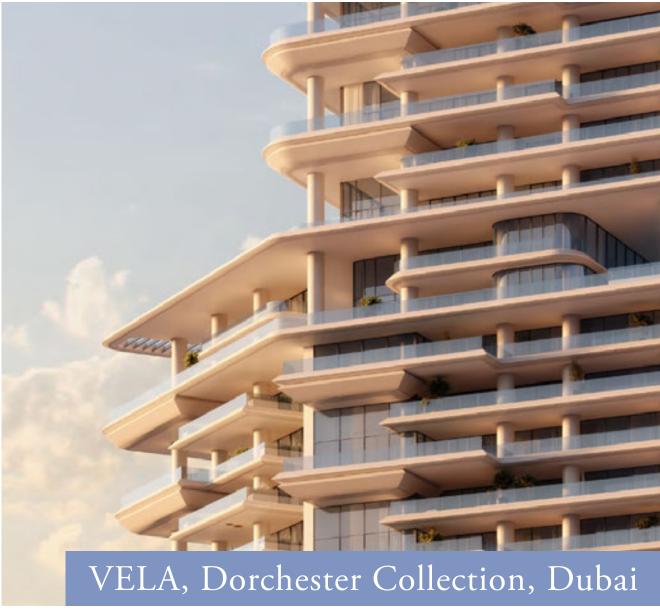

Introducing OMNIYAT's new jewel of Marasi Bay

Born in the Latin for 'sail',

VELA majestically draws us upwards

to new heights of refinement, beauty and design.

## SUBLIME

On soaring sails, rise higher to new realms of the sublime

Rising high above the gentle flow of the Marasi Bay, VELA, Dorchester Collection, Dubai, is a sublime celebration of contemporary waterfront in Dubai.

VELA is the latest addition designed to embody the fluidity and beauty of the Marasi waterfront through majestic height and flowing curves, VELA celebrates the magnificent beauty of this unique destination.

### A Crafted Collection

Rising at 150-metre-tall, VELA provides a gross floor area of 272,860 sq. ft. spread over 30 floors. The 38 residences range in size from 4,253 sq. ft. to 11,727 sq. ft. and encompass sumptuous penthouses and three- and four-bedroom properties, some with double height living spaces and private terrace pools.