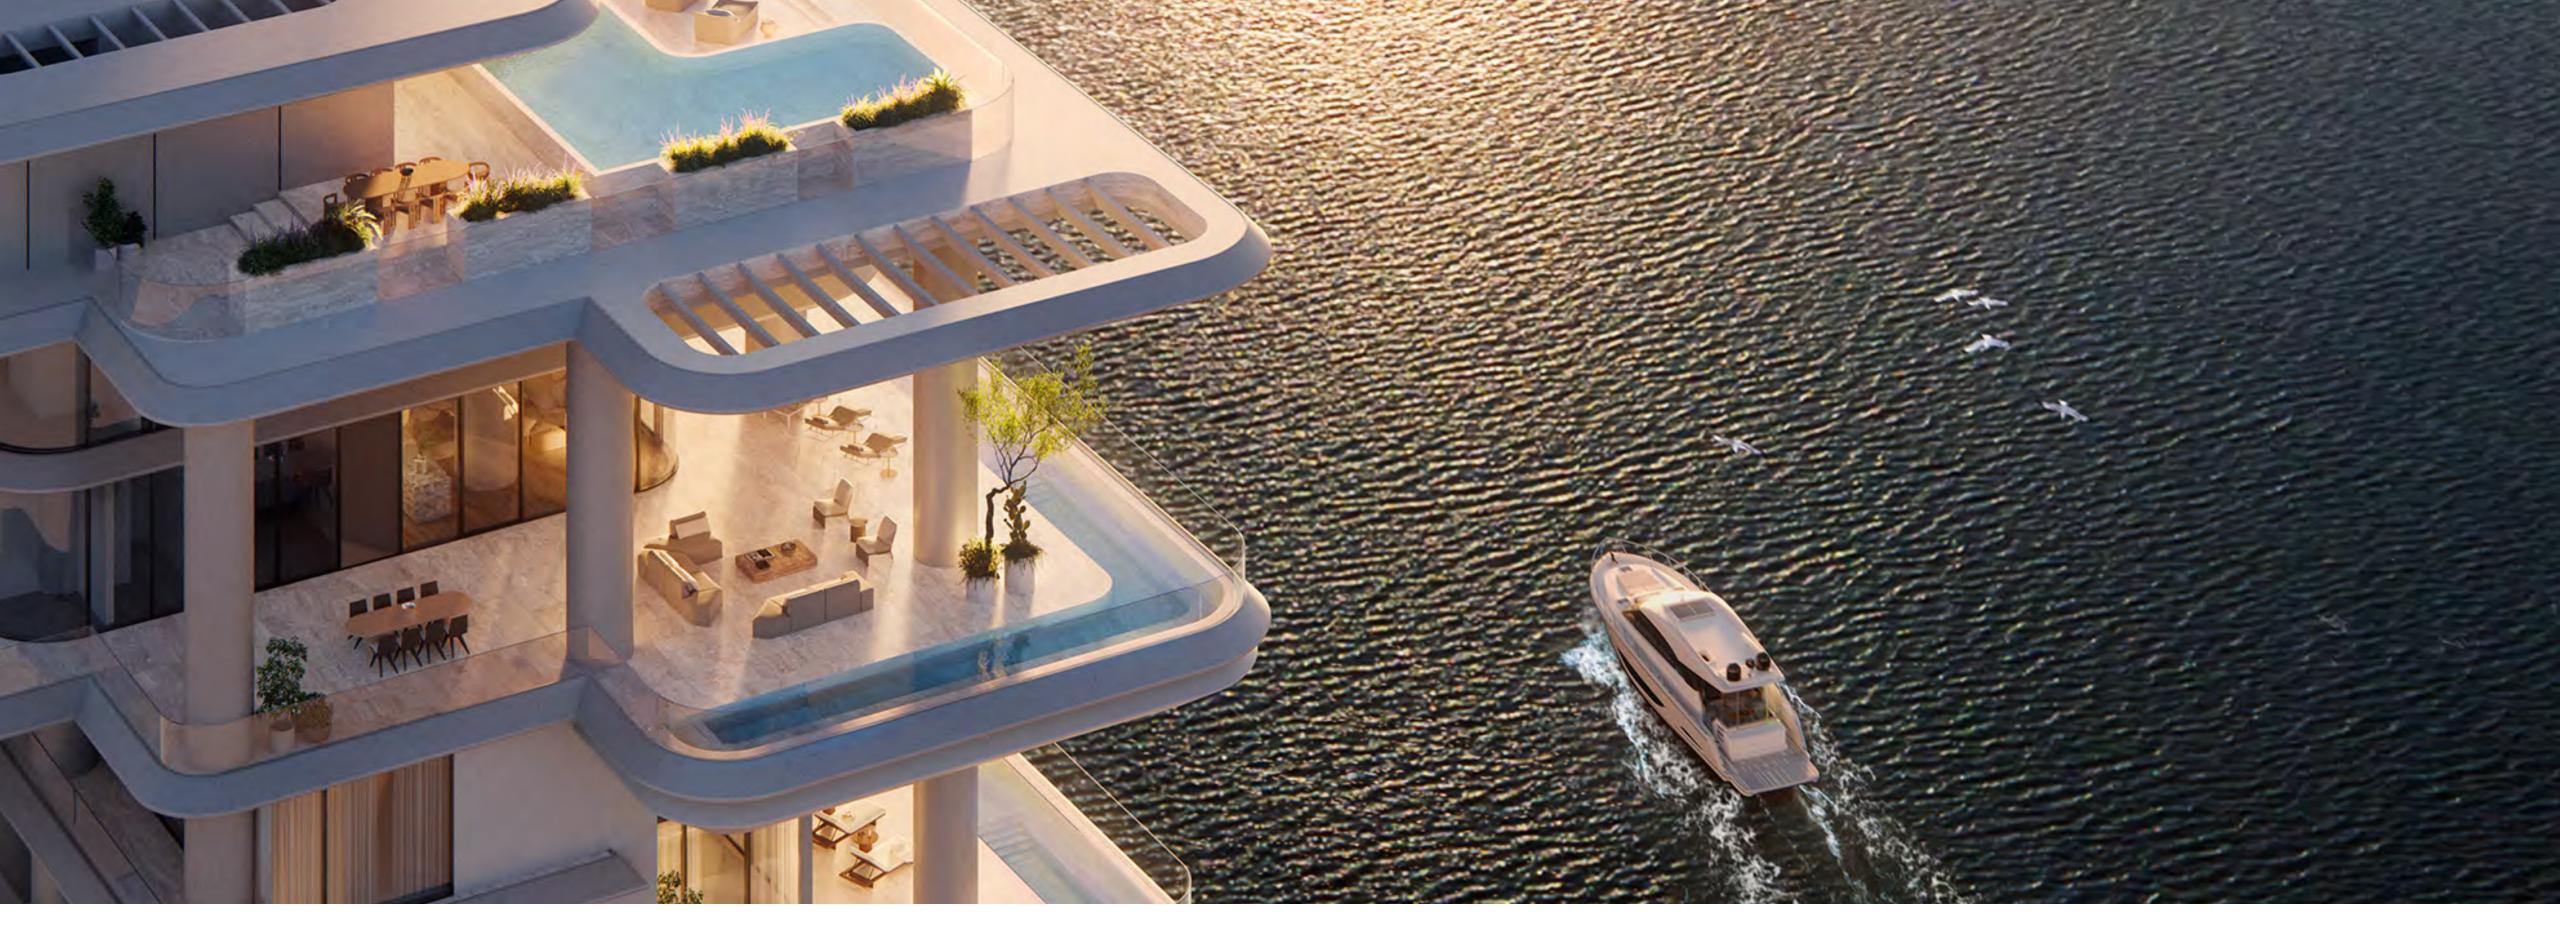

The immediate access to the tranquility of the sea, directly from your own marina mooring is extremely special.

A front-row seat for the magnificent spectacle that surrounds.

VELA has been positioned to capture breathtaking views of Marasi Bay and the iconic Burj Khalifa amid the glittering Downtown Dubai cityscape. Floor to ceiling windows flood the living area with light by day, as well as awe-inspiring views by night.

### Wraparound Pools

Time finds soft rhythm in the flow of water that stretches as far as the eye can see.

Uniquely designed L-shaped corner pools that are found nowhere else in Dubai, frame each residence with a ribbon of serene freshness. Sun decks overlooking the Marasi Marina and the iconic Burj Khalifa offer plenty of space for relaxing, entertaining, or just enjoying the fresh air and moment in time.

### A Crafted Collection

Rising at 150-metre-tall, VELA provides a gross floor area of 272,860 sq. ft. spread over 30 floors. The 38 residences range in size from 4,253 sq. ft. to 11,727 sq. ft. and encompass sumptuous penthouses and three- and four-bedroom properties, some with double height living spaces and private terrace pools.