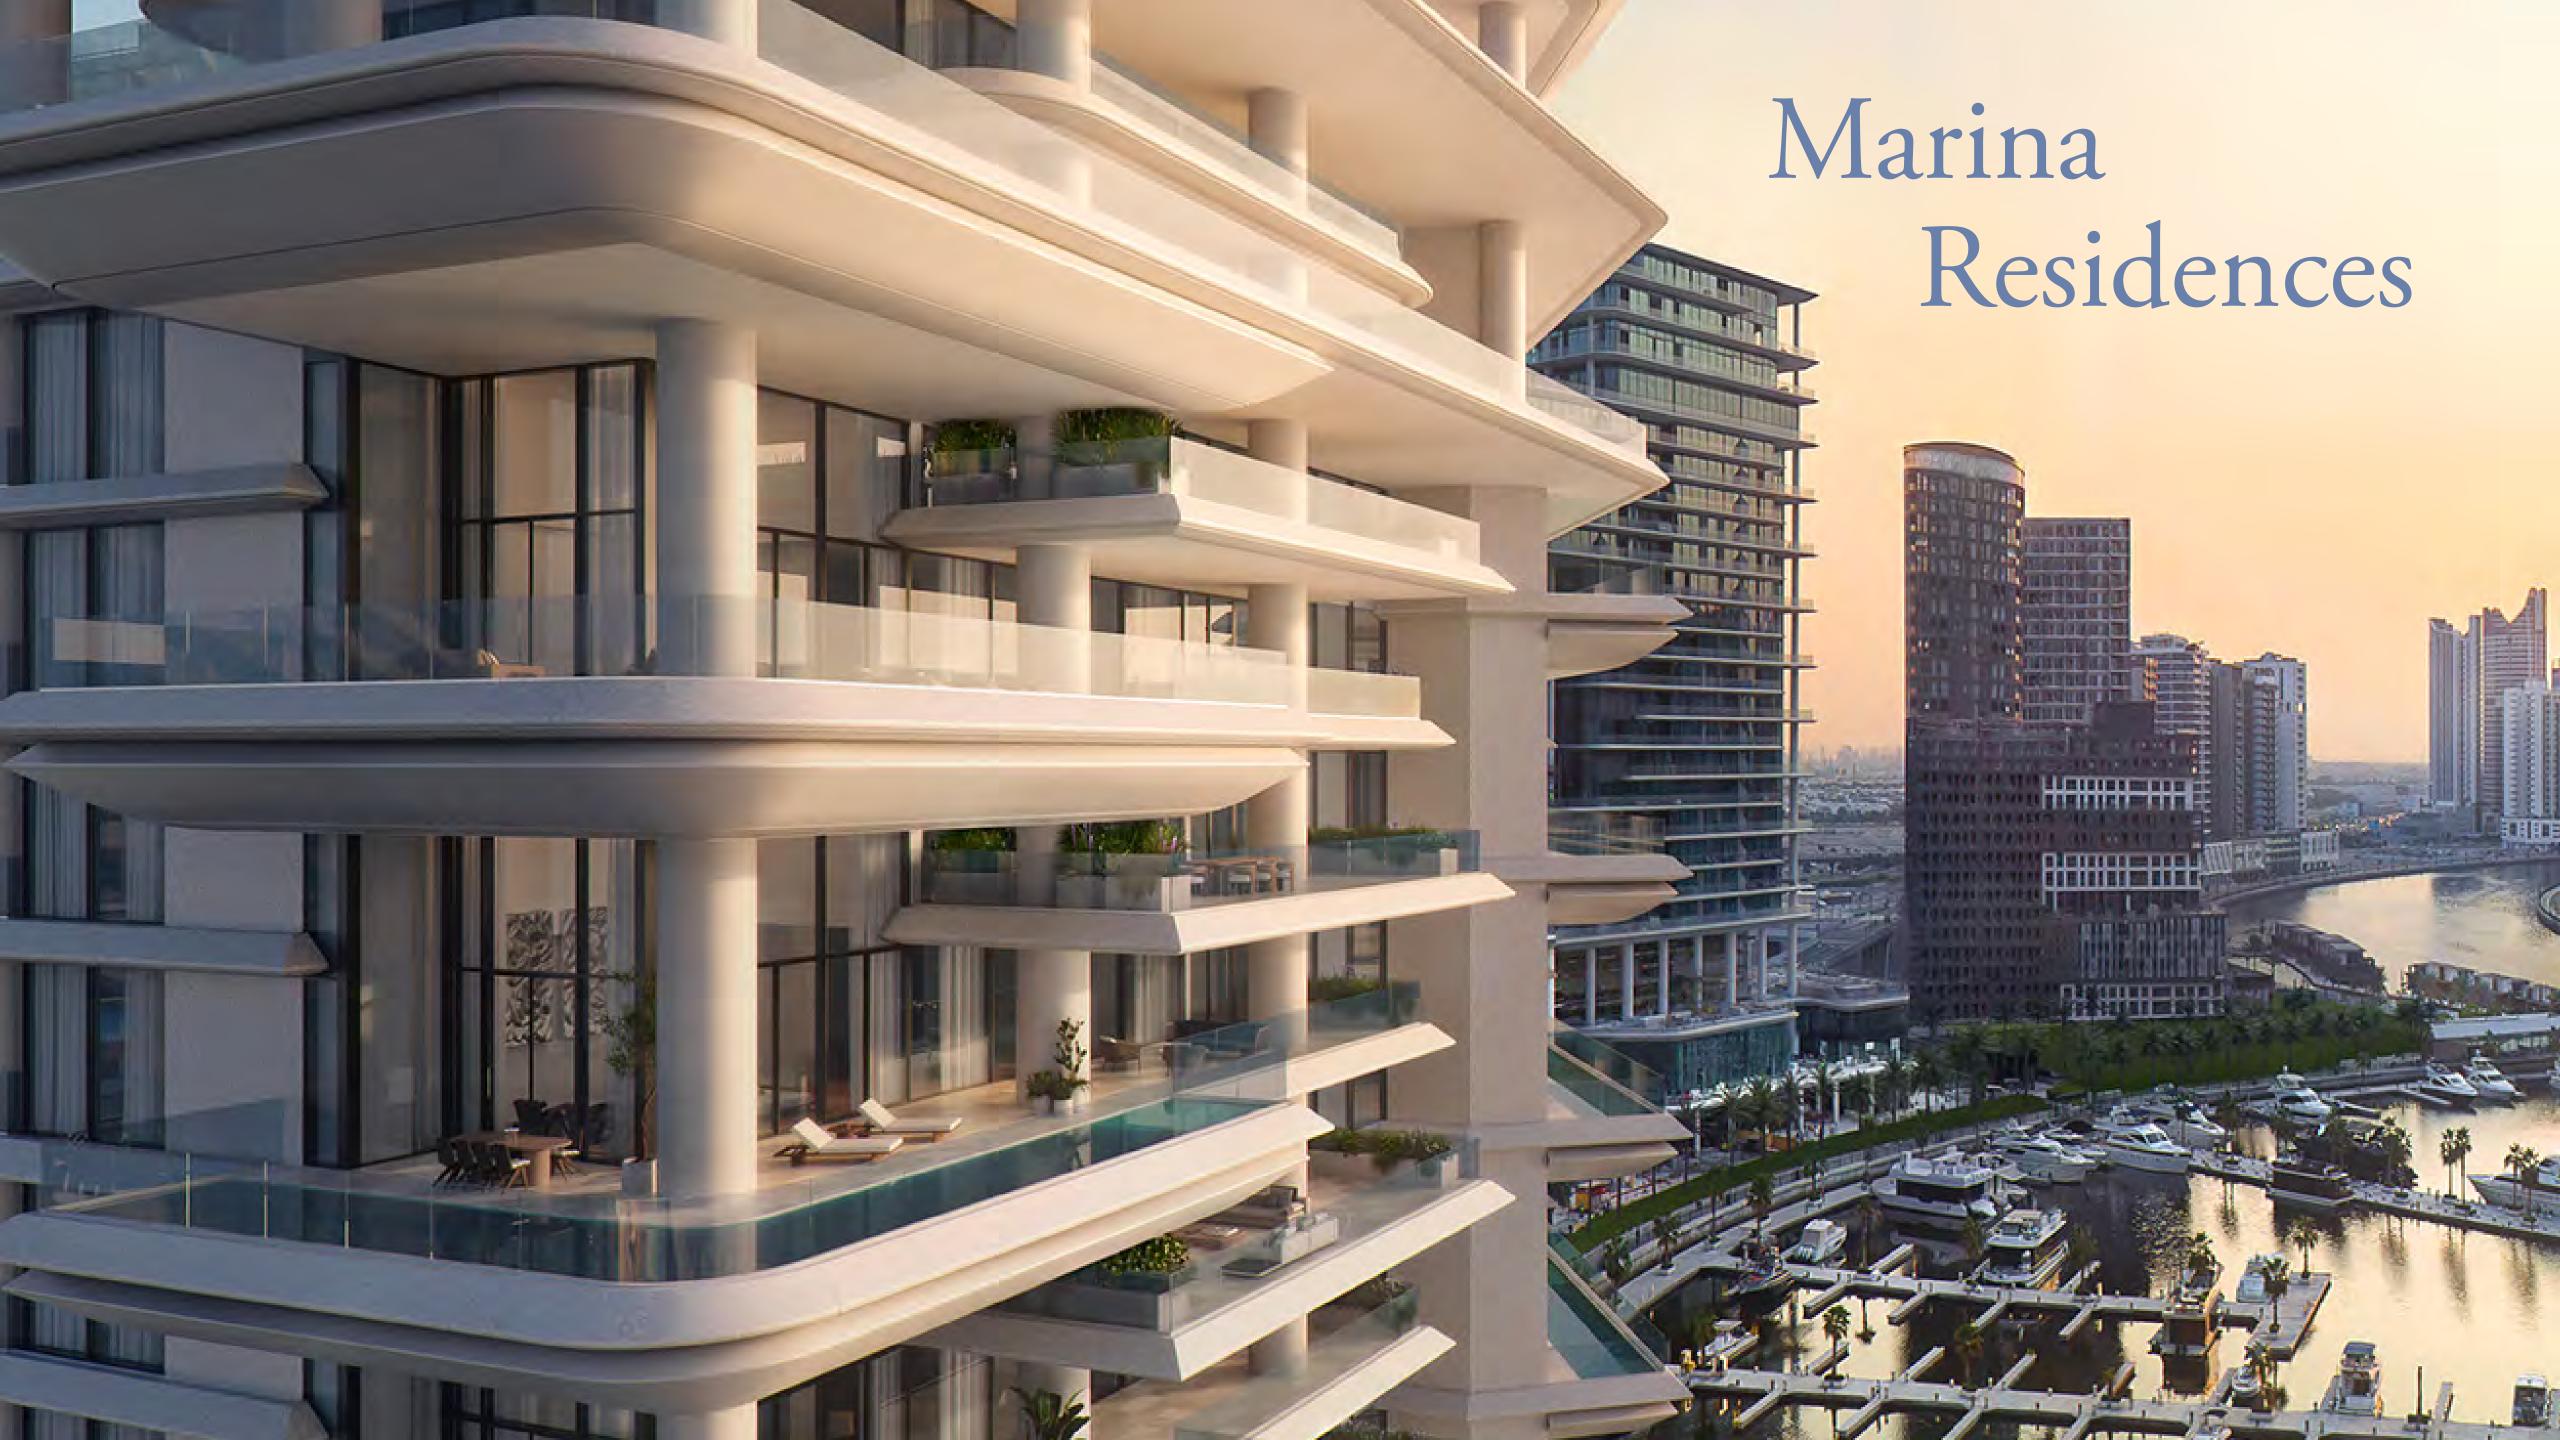

#### MARINA RESIDENCES

- 3 Bedroom 4,253 to 6,361 sq. ft.
- 4 Bedroom 7,262 to 7,374 sq. ft.

Life at the Marina Residences moves like the gentle flow of water. Here, the energy of the Marasi Marina fuels a lively pace of life that dances its own path through the promenade. For this is a new way of living in the city of Dubai, full of fresh moments that calm the mind and free the spirit.