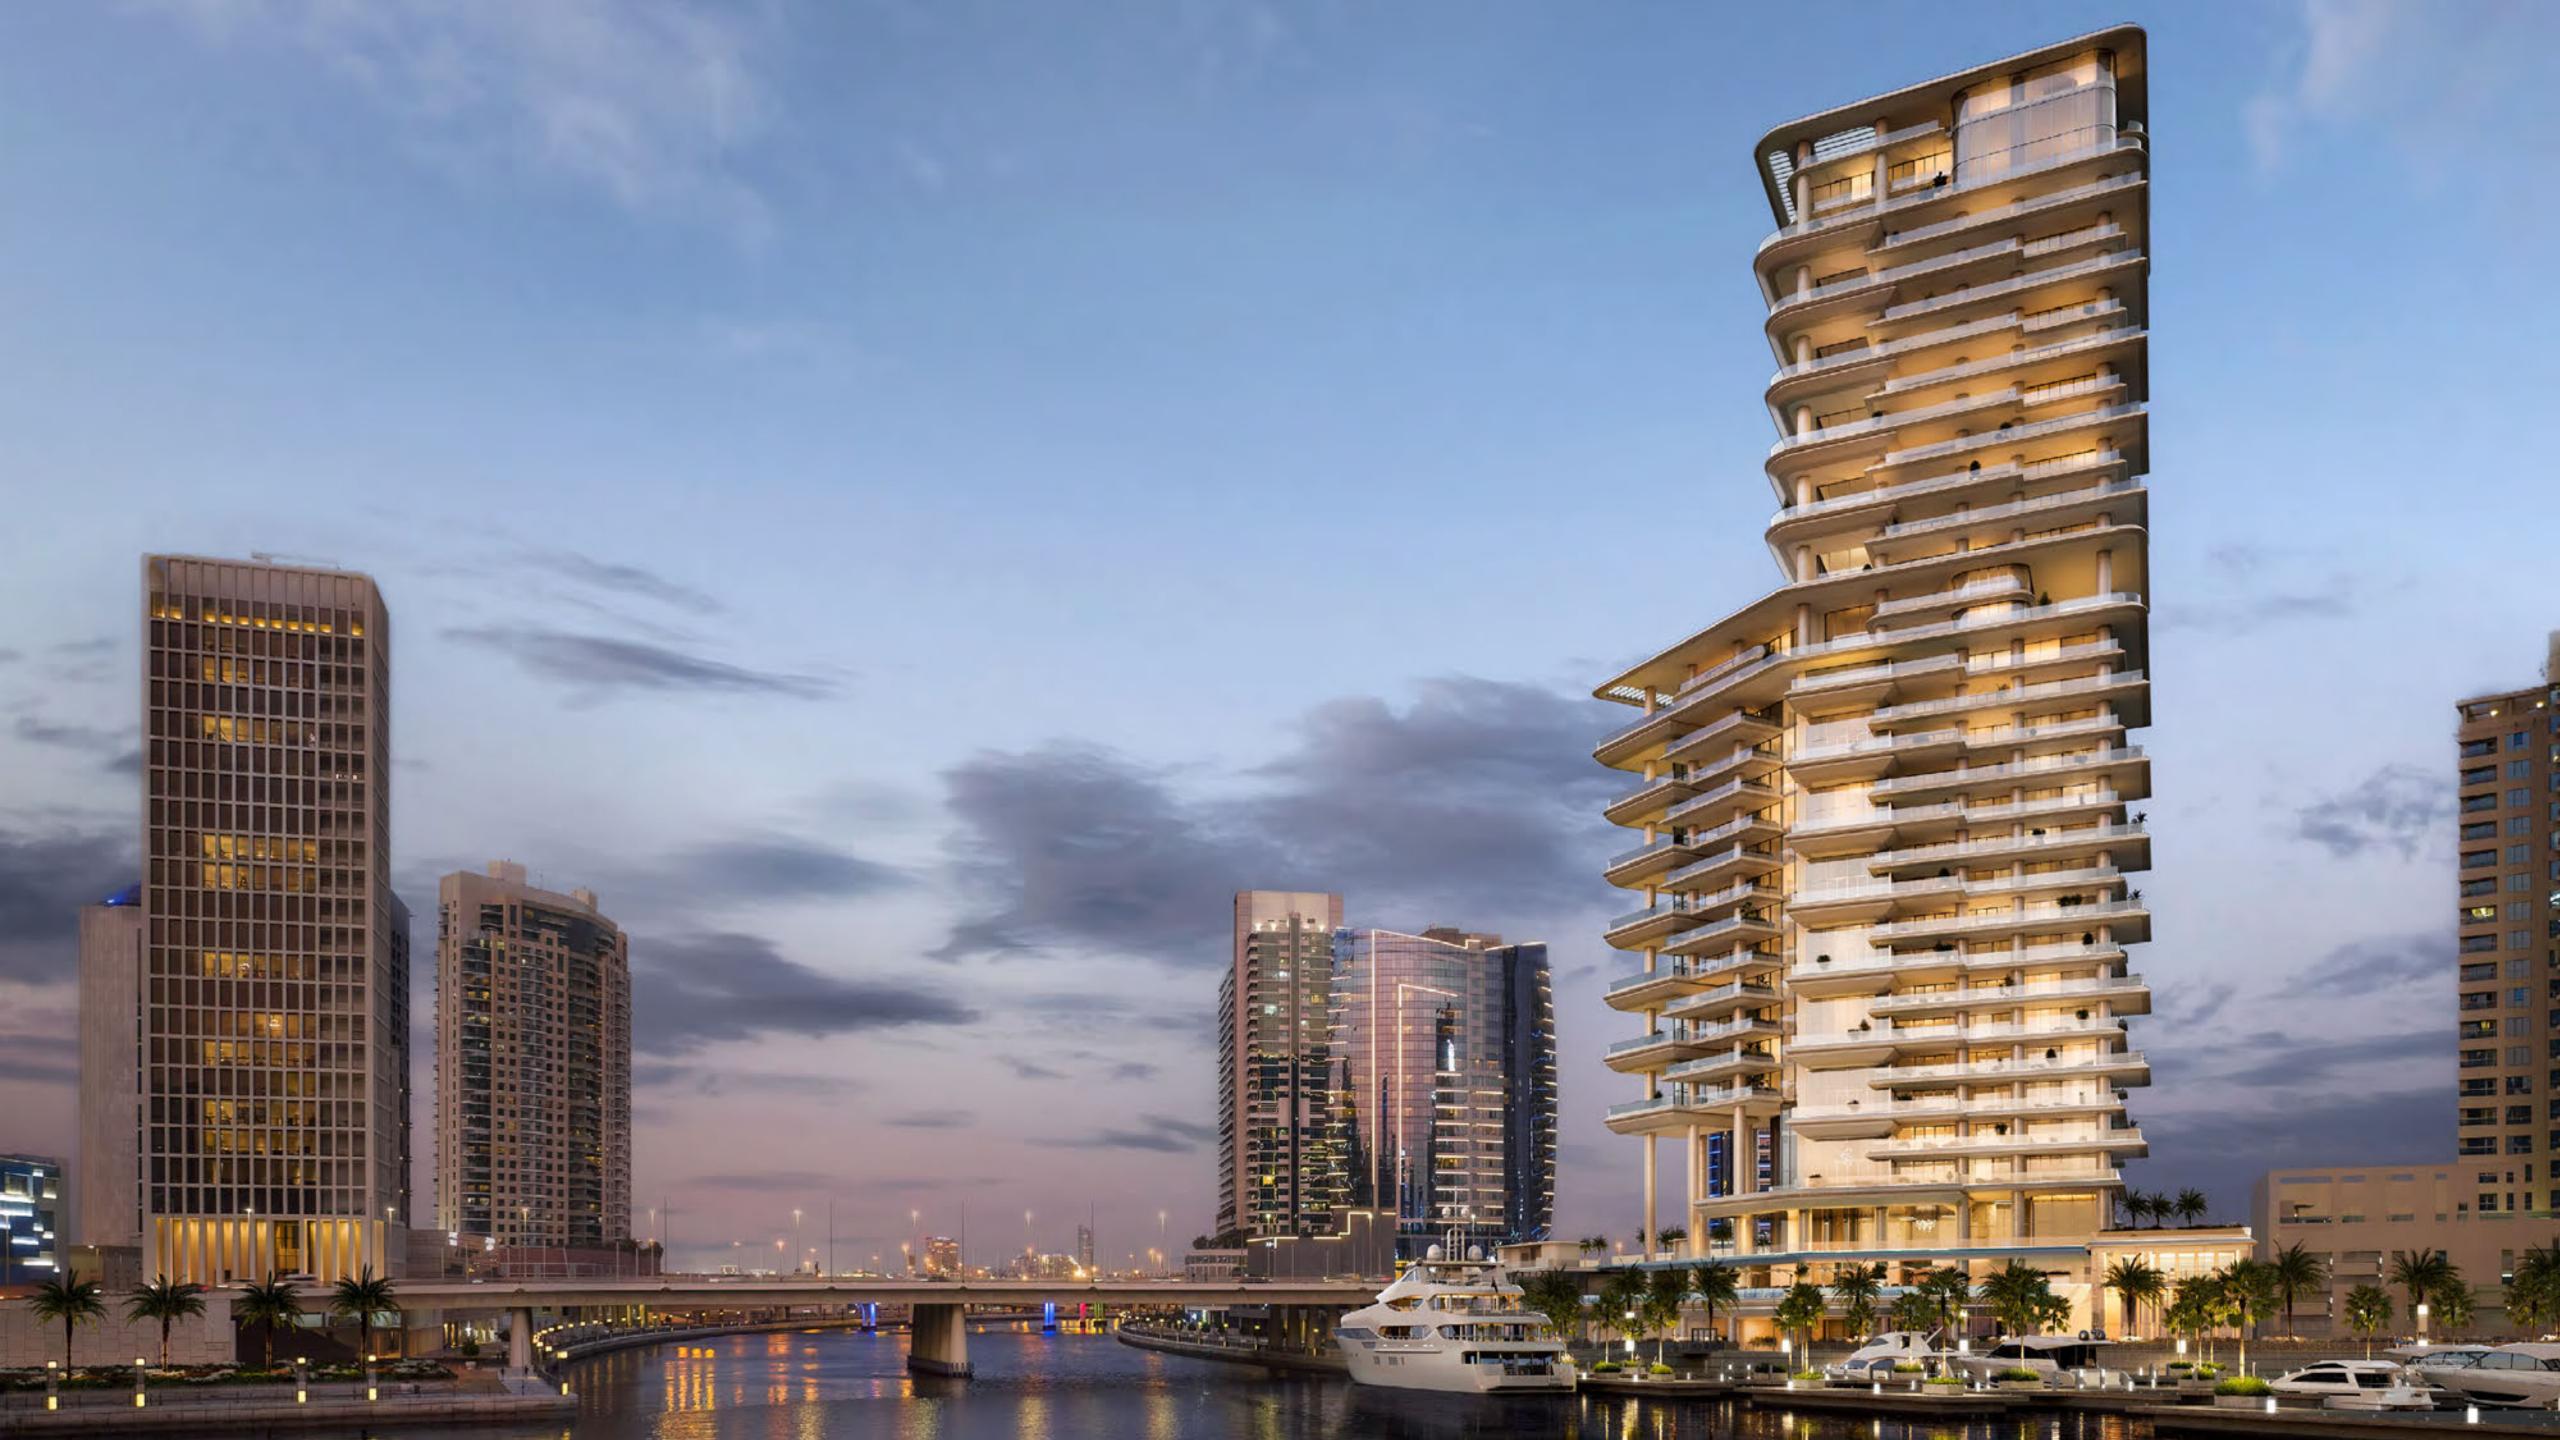

VELA is the latest addition designed to embody the fluidity and beauty of the Marasi waterfront through majestic height and flowing curves, VELA celebrates the magnificent beauty of this unique destination.

### The only waterfront arrival in Marasi Bay

Welcomed by the delicate music of water and bold quadruple height colonnade that rises to frame the soothing beauty of this waterfront location, arriving at VELA is a sensory experience. Layers of water features draw the marina up to the lofty heights of VELA, creating a moment of sheer enchantment where elegance meets sophistication in every direction, from the beauty and drama of the architecture above to the breath-taking panoramic views that surround.

### A Crafted Collection

Rising at 150-metre-tall, VELA provides a gross floor area of 272,860 sq. ft. spread over 30 floors. The 38 residences range in size from 4,253 sq. ft. to 11,727 sq. ft. and encompass sumptuous penthouses and three- and four-bedroom properties, some with double height living spaces and private terrace pools.