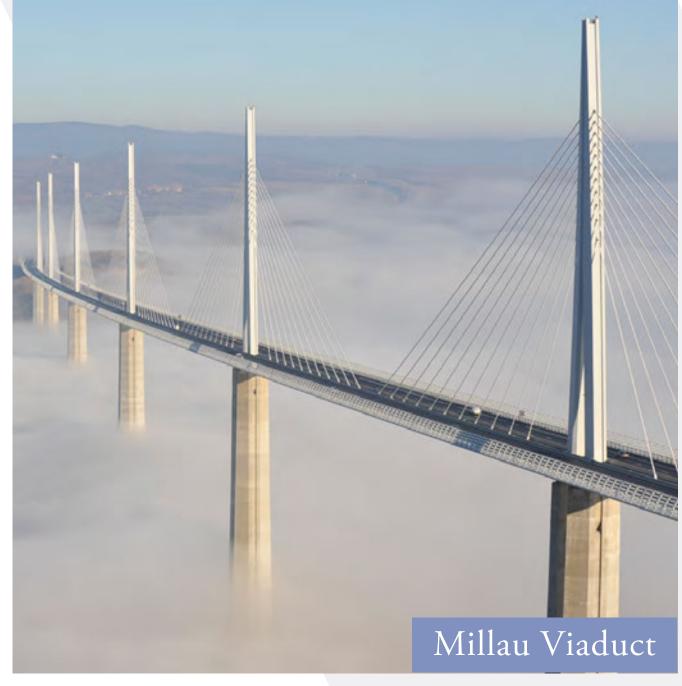

#### **Foster + Partners**

VELA has been crafted by award-winning practice Foster + Partners, the masterminds behind Apple's California headquarters, France's dramatic Millau Viaduct and London's 'Gherkin' tower.