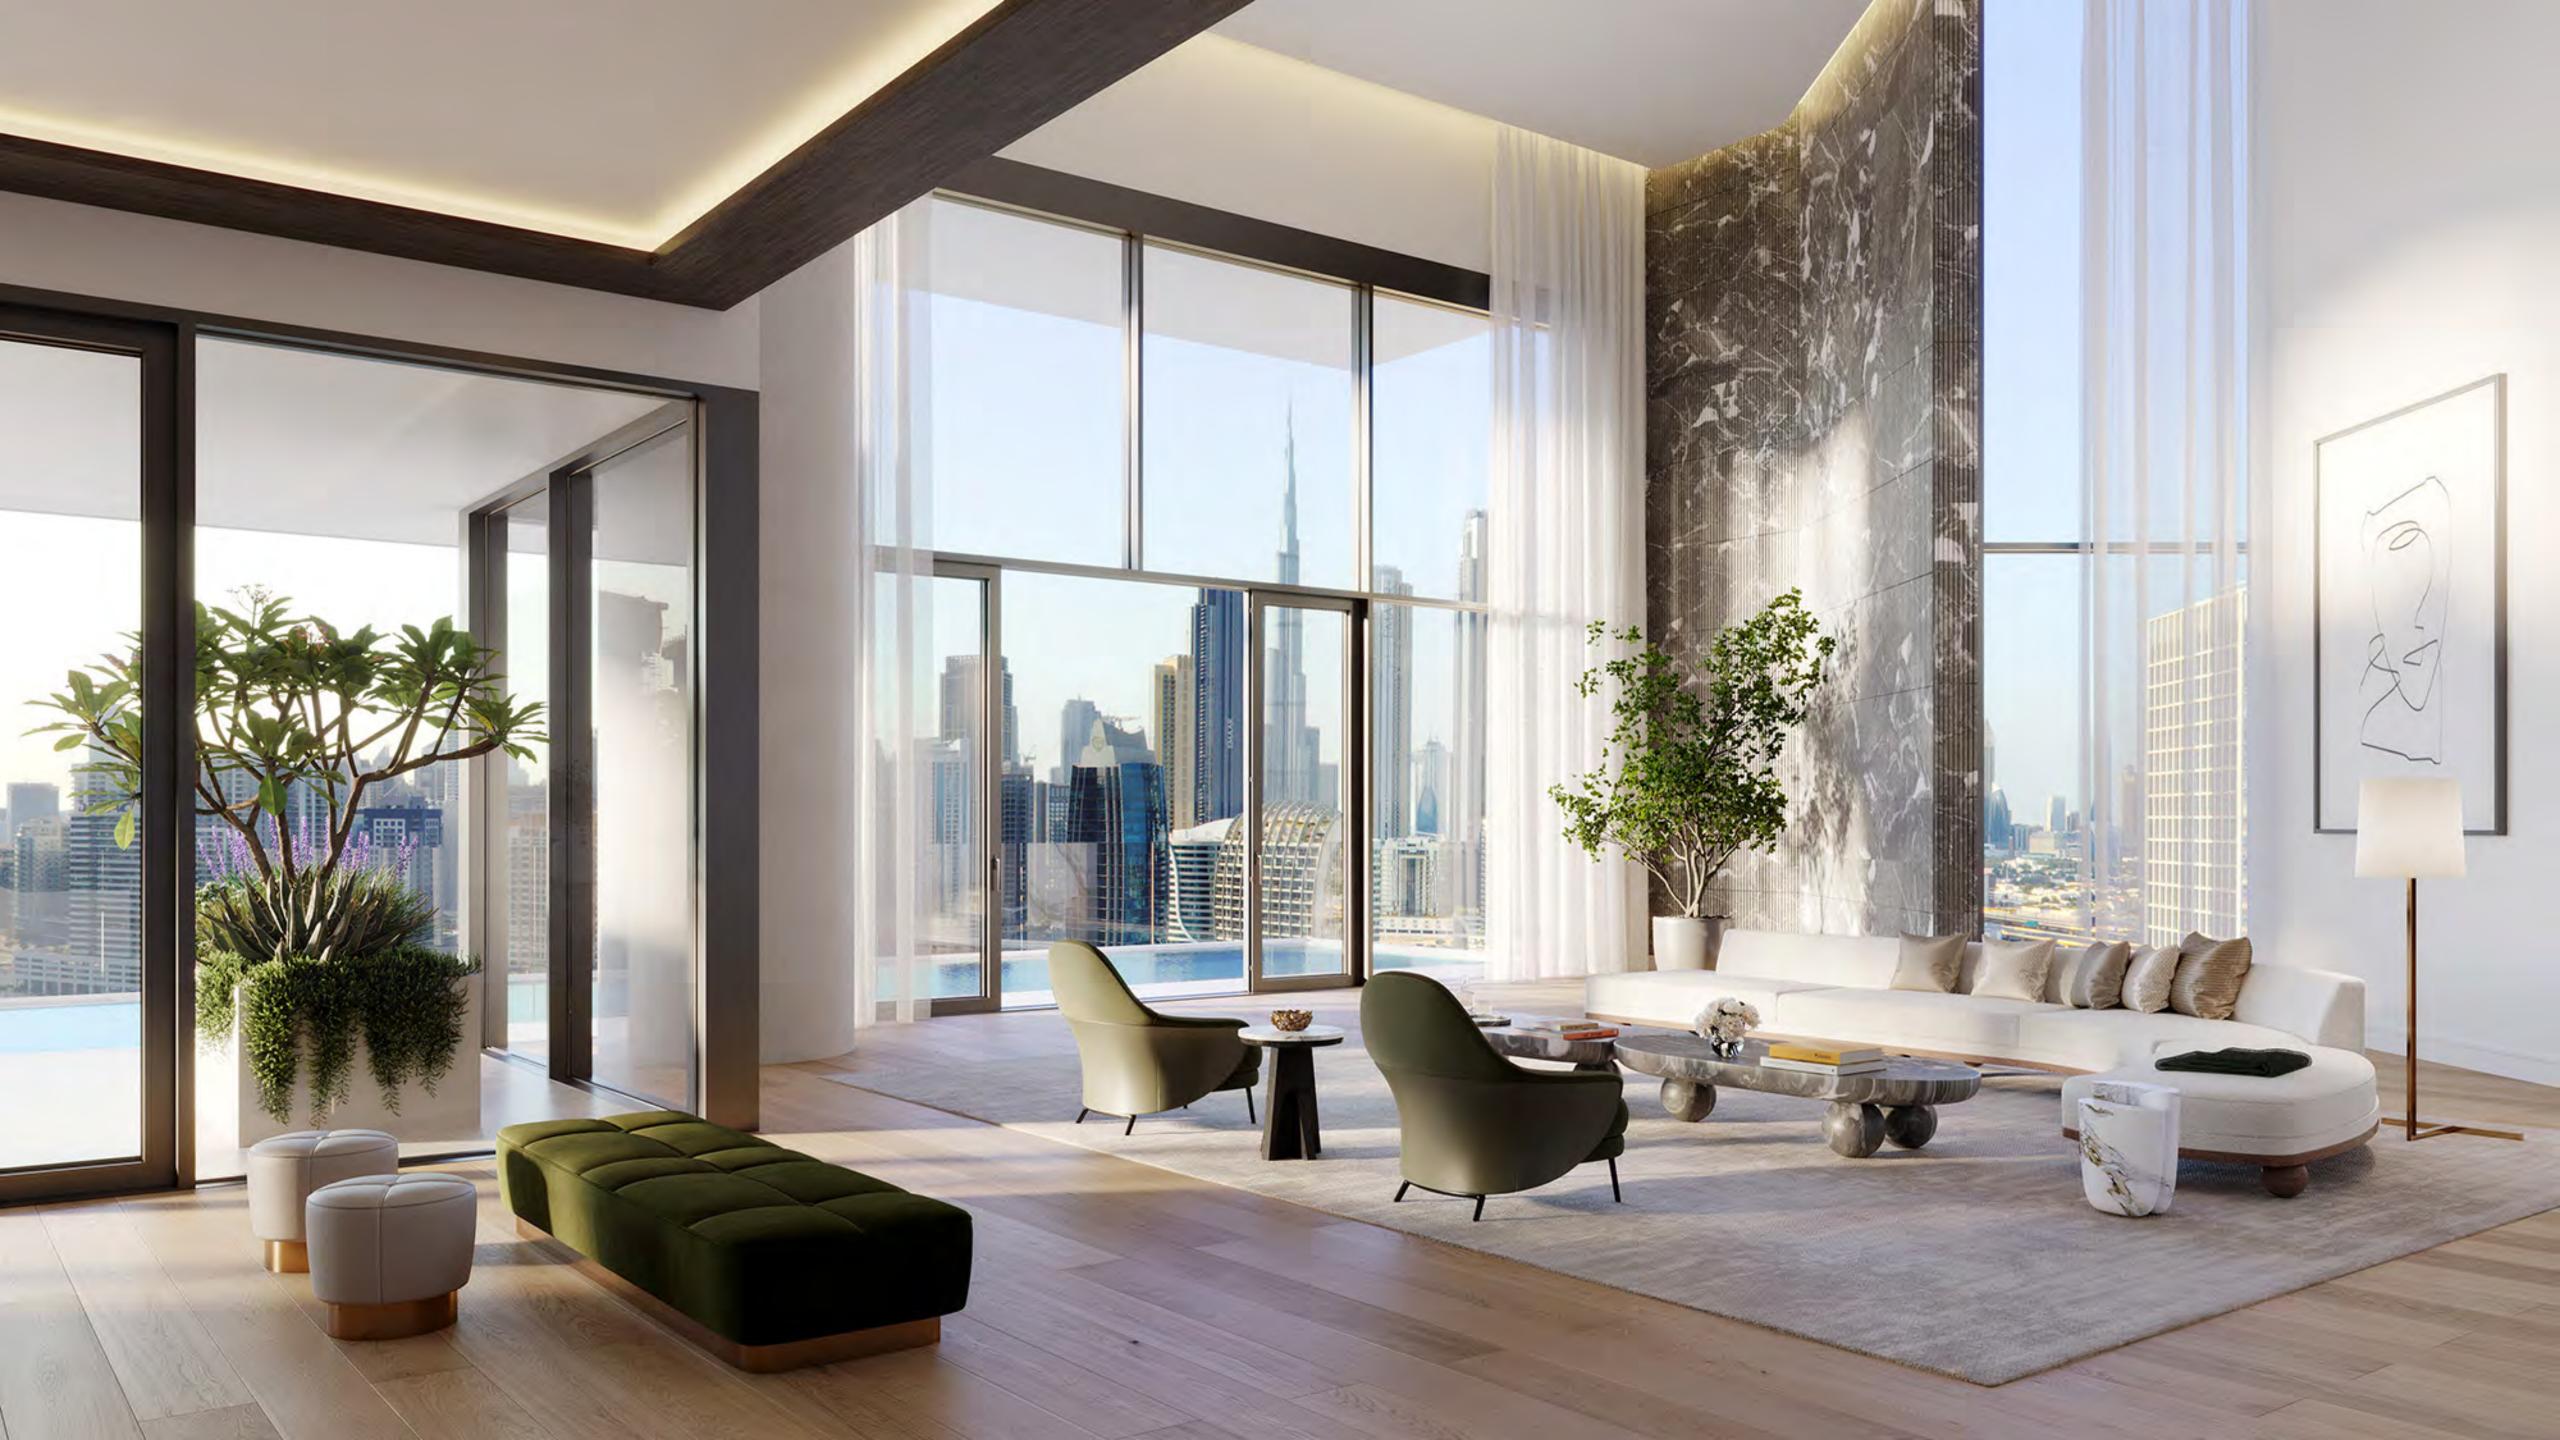

The immediate access to the tranquility of the sea, directly from your own marina mooring is extremely special.

A front-row seat for the magnificent spectacle that surrounds.

VELA has been positioned to capture breathtaking views of Marasi Bay and the iconic Burj Khalifa amid the glittering Downtown Dubai cityscape. Floor to ceiling windows flood the living area with light by day, as well as awe-inspiring views by night.

### Interiors Beyond Compare