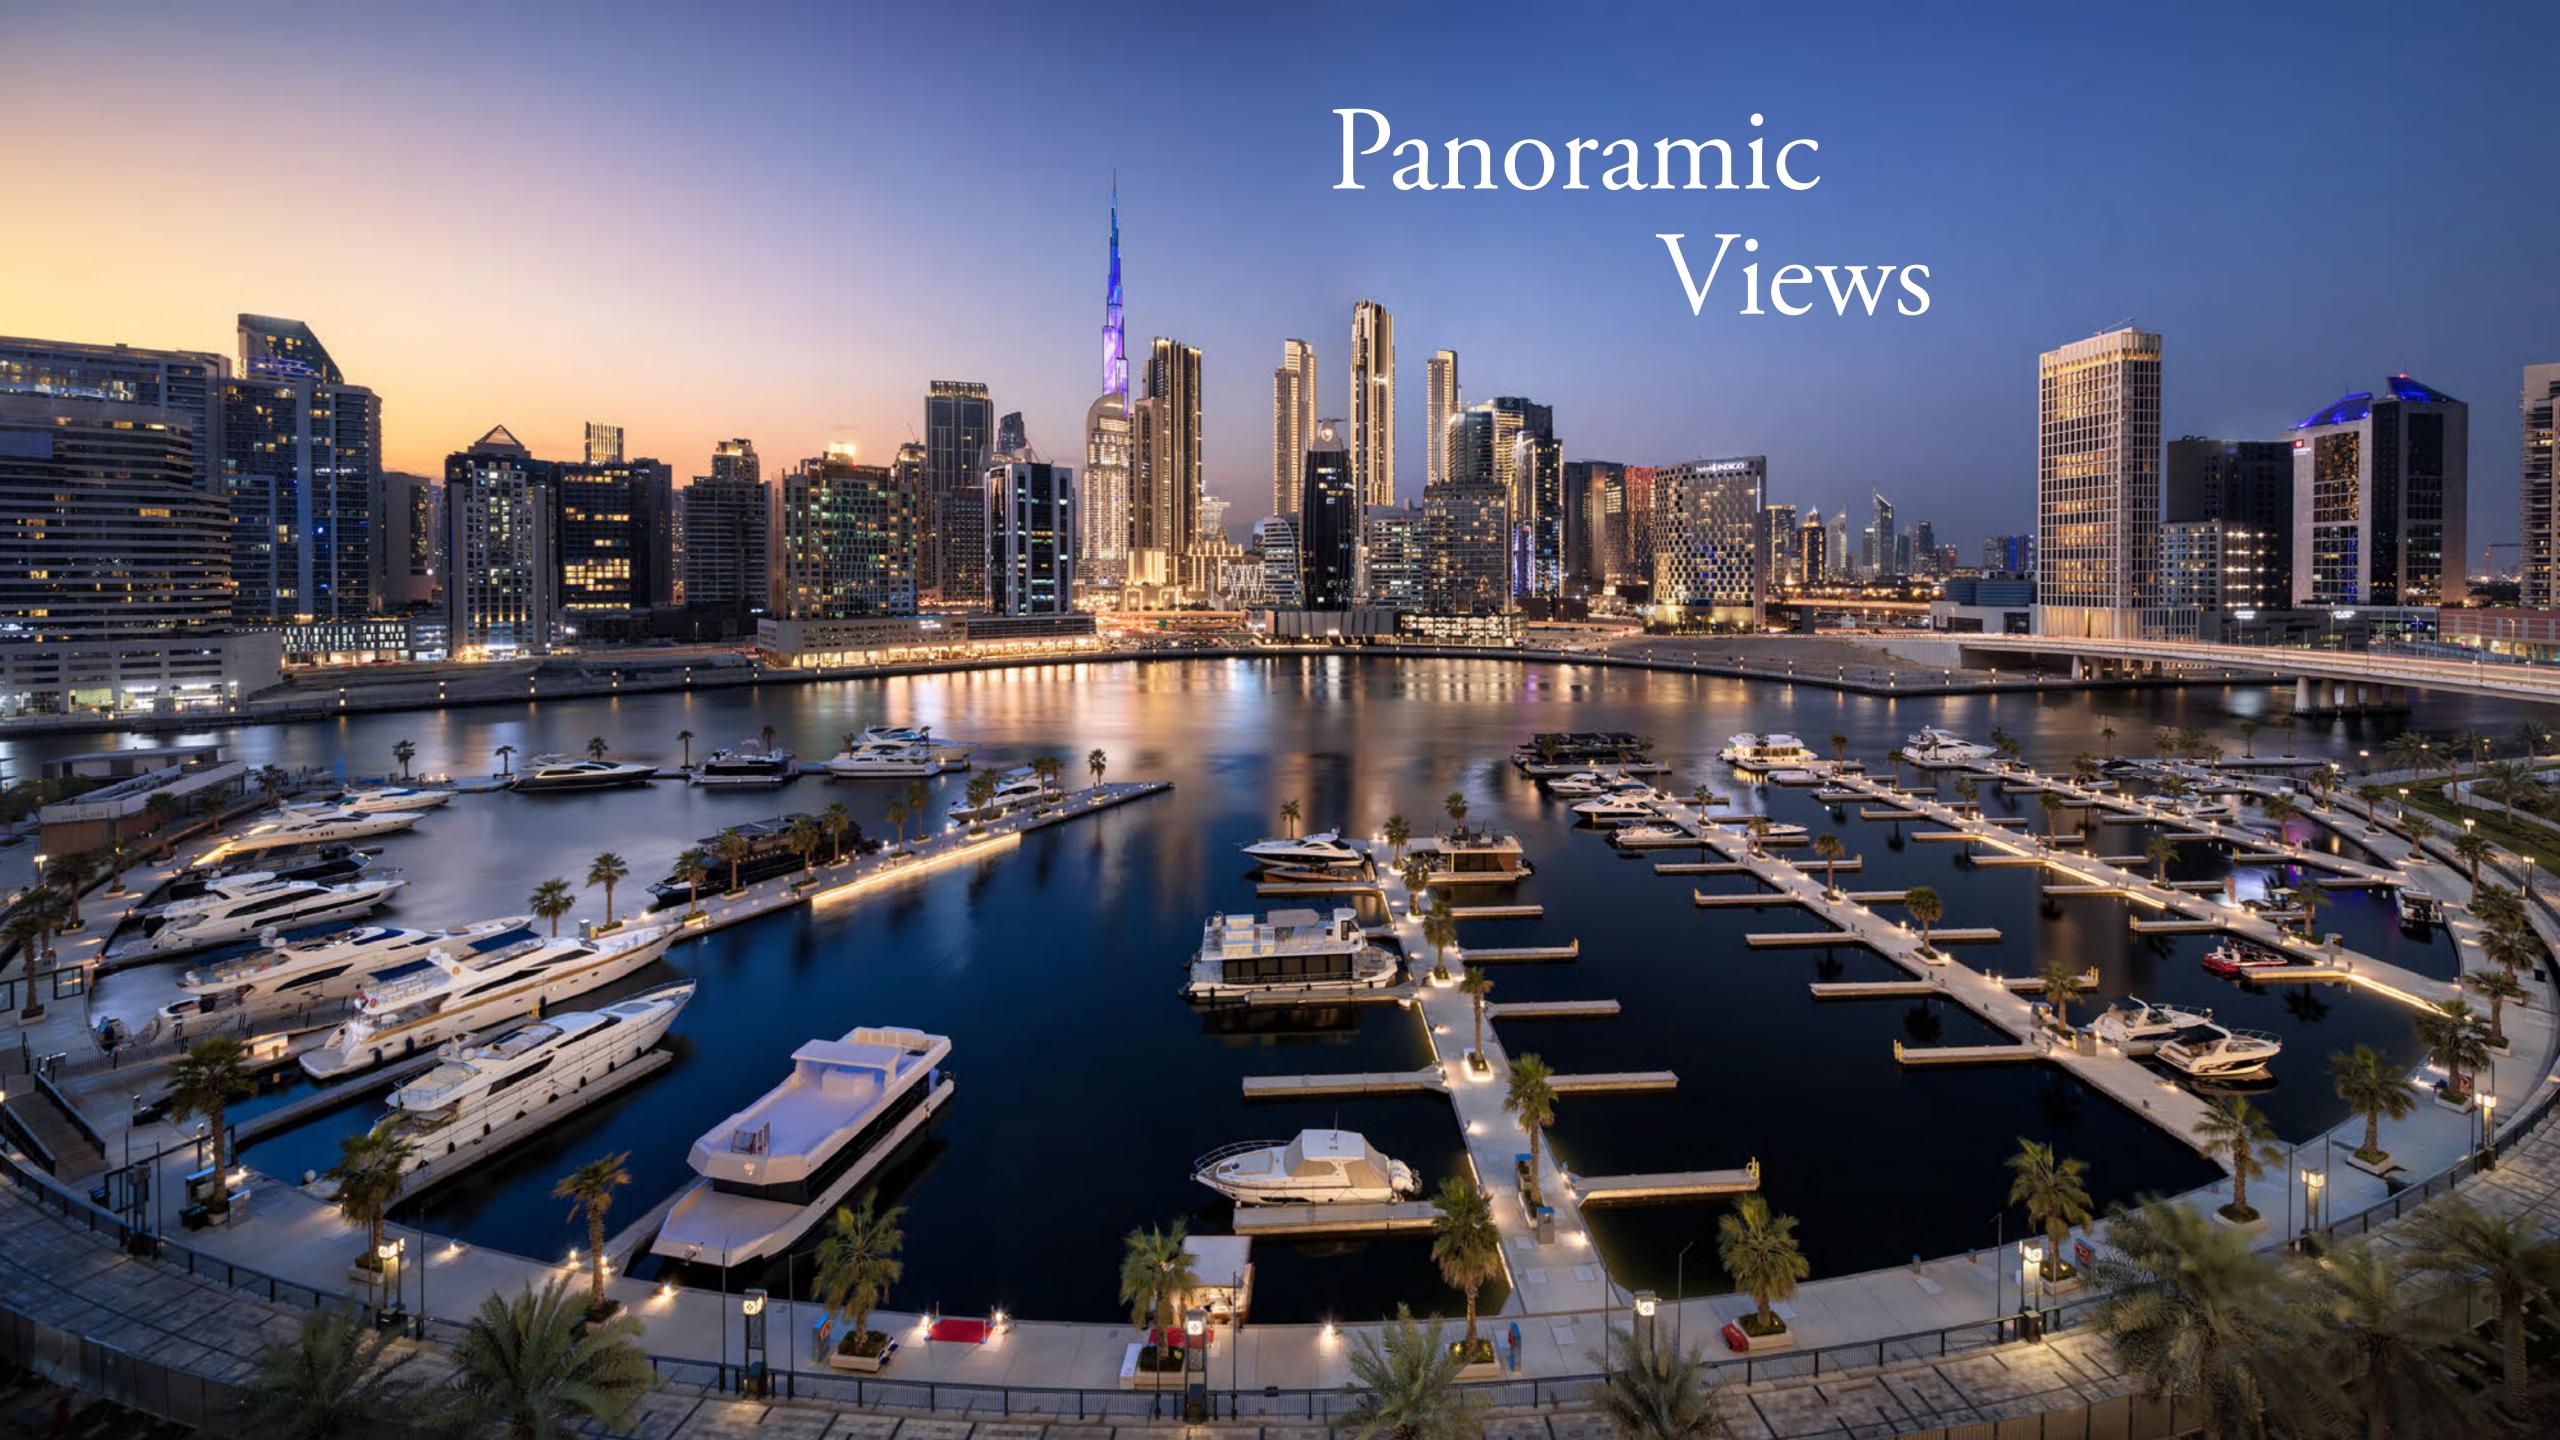

The immediate access to the tranquility of the sea, directly from your own marina mooring is extremely special.

A front-row seat for the magnificent spectacle that surrounds.

VELA has been positioned to capture breathtaking views of Marasi Bay and the iconic Burj Khalifa amid the glittering Downtown Dubai cityscape. Floor to ceiling windows flood the living area with light by day, as well as awe-inspiring views by night.

### The only waterfront arrival in Marasi Bay

Welcomed by the delicate music of water and bold quadruple height colonnade that rises to frame the soothing beauty of this waterfront location, arriving at VELA is a sensory experience. Layers of water features draw the marina up to the lofty heights of VELA, creating a moment of sheer enchantment where elegance meets sophistication in every direction, from the beauty and drama of the architecture above to the breath-taking panoramic views that surround.

### Wraparound Pools

Time finds soft rhythm in the flow of water that stretches as far as the eye can see.

Uniquely designed L-shaped corner pools that are found nowhere else in Dubai, frame each residence with a ribbon of serene freshness. Sun decks overlooking the Marasi Marina and the iconic Burj Khalifa offer plenty of space for relaxing, entertaining, or just enjoying the fresh air and moment in time.