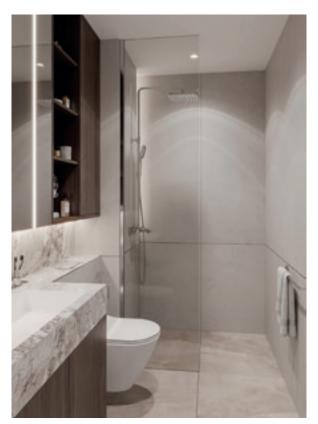

## BASIC ONE BEDROOM APARTMENTS

The one bedroom apartments are creatively designed by introducing each one with a separate master bedroom, on suite bathroom and dressing area, a huge common area not only hosts a kitchen, dining and sitting area, but also presents a small guest bathroom with shower, which is especially convenient when one has kids or guests that stay over.