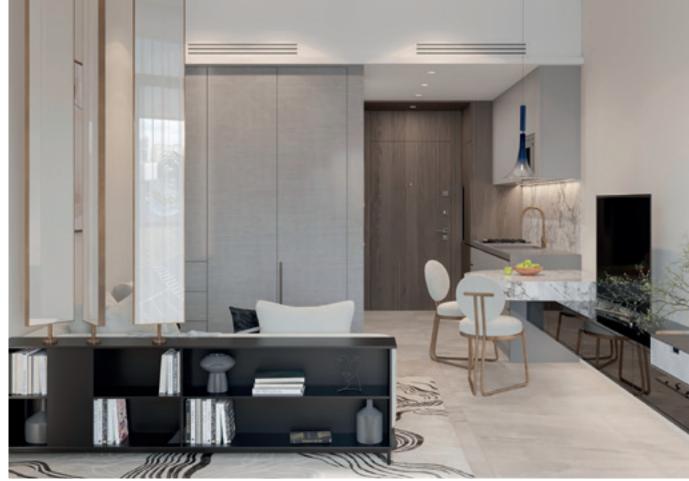

## 597 sq ft SMART STUDIO

Created for young families, with it arranged in such a way that every family member can enjoy the comfort of their own little space, this clever design locates the bedroom behind the kitchen and incorporates a smart panel to create the feeling of a spacious one bed apartment.

## BASIC ONE BEDROOM APARTMENTS

The one bedroom apartments are creatively designed by introducing each one with a separate master bedroom, on suite bathroom and dressing area, a huge common area not only hosts a kitchen, dining and sitting area, but also presents a small guest bathroom with shower, which is especially convenient when one has kids or guests that stay over.