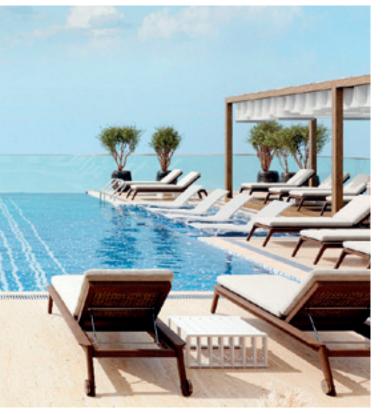

Residents can enjoy meals, snacks, and beverages without the need to travel outside the building.

The presence of a cafe and restaurant will be located next to the entrance of the building.

Our rooftop infinity pool is a luxurious amenity on the top floor of Stonehenge, offering breathtaking views and a unique swimming experience.