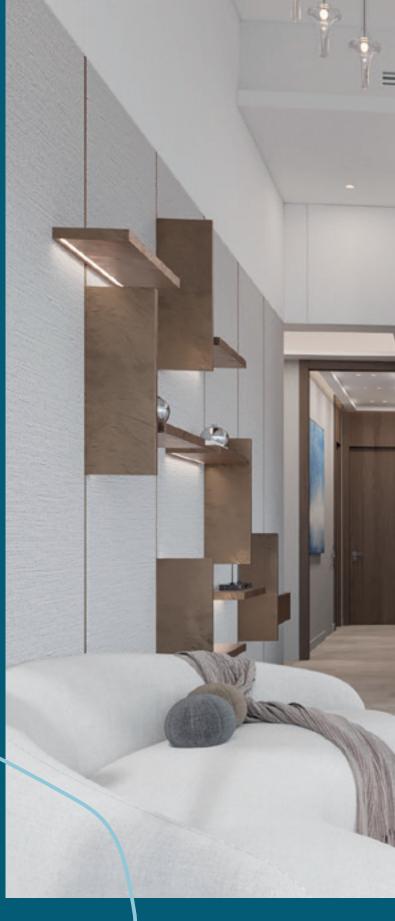

The rhythmic decorative pattern accentuating the corners of the facade will provide a unique and captivating visual element.

Stonehenge's lobby's design embraces a contemporary aesthetic, mirroring the fast-paced and dynamic nature of modern life. The color palette predominantly features shades of natural stone, creating a sophisticated and versatile backdrop. Light grey tones dominate the space, providing a sense of airiness and openness, while the occasional accent of black adds a touch of boldness and visual contrast.

The use of natural stone not only enhances the lobby's aesthetic appeal but also adds a sense of organic beauty and earthiness to the overall design. The stone's textures and patterns create visual interest and depth, giving the space a tactile quality. The combination of light grey and black shades ensures a balance between light and dark, creating a visually stimulating environment.