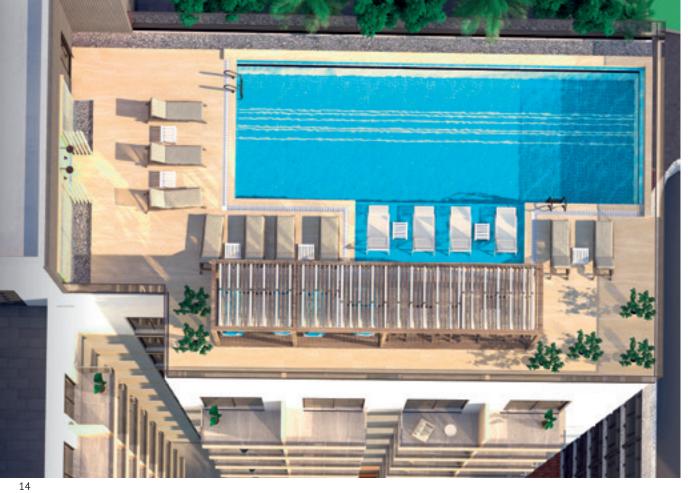

Residents can enjoy meals, snacks, and beverages without the need to travel outside the building.

The presence of a cafe and restaurant will be located next to the entrance of the building.

Our rooftop infinity pool is a luxurious amenity on the top floor of Stonehenge, offering breathtaking views and a unique swimming experience.