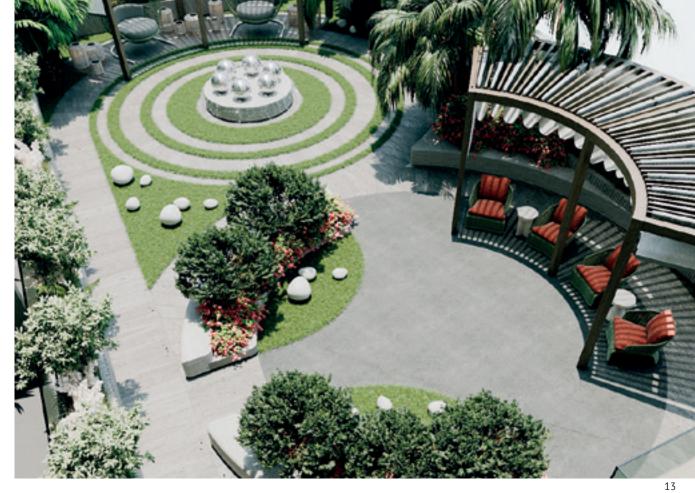

Residents can enjoy meals, snacks, and beverages without the need to travel outside the building.

The presence of a cafe and restaurant will be located next to the entrance of the building.

Our rooftop infinity pool is a luxurious amenity on the top floor of Stonehenge, offering breathtaking views and a unique swimming experience.