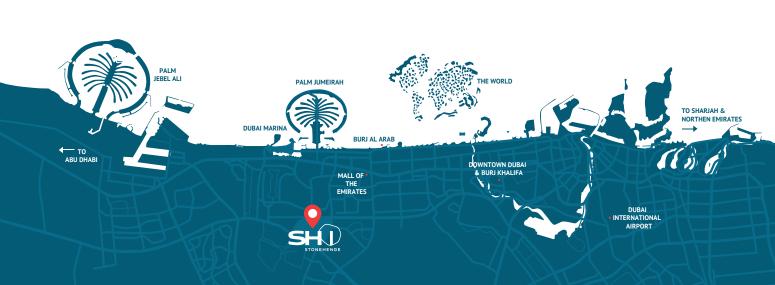

## **Circle Mall**

2 Minutes

## **Dubai Hills Mall**

7 Minutes

#### Mall of the Emirates

15 Minutes

## **Dubai Marina**

10 Minutes

#### Ain Dubai

12 Minutes

## Downtown Dubai & Burj Khalifa

20 Minutes

## **Burj Al Arab**

15 Minutes

## Palm Jumeirah

20 Minutes

## **Jumeirah Beach**

20 Minutes

DUBAI WORLD CENTRAL

## Museum of the Future

20 Minutes

## Dubai World Central

28 Minutes

## Dubai International Airport

25 Minutes

Welcome to the residential complex of your dreams! This modern architectural marvel is designed to offer a luxurious and comfortable living experience.