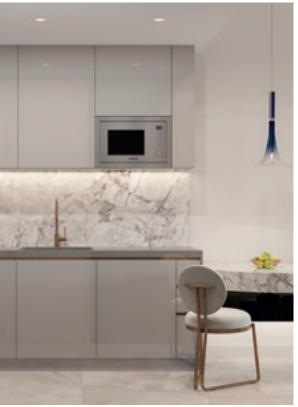

## BASIC ONE BEDROOM APARTMENTS

The one bedroom apartments are creatively designed by introducing each one with a separate master bedroom, on suite bathroom and dressing area, a huge common area not only hosts a kitchen, dining and sitting area, but also presents a small guest bathroom with shower, which is especially convenient when one has kids or guests that stay over.