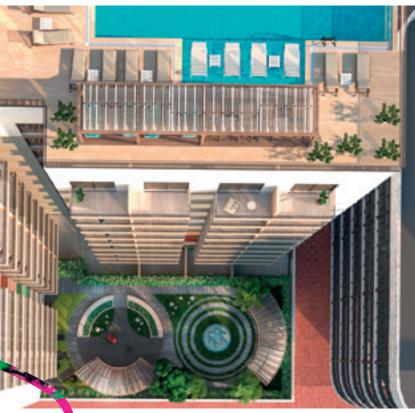

Residents can enjoy meals, snacks, and beverages without the need to travel outside the building.

The presence of a cafe and restaurant will be located next to the entrance of the building.

Our rooftop infinity pool is a luxurious amenity on the top floor of Stonehenge, offering breathtaking views and a unique swimming experience.