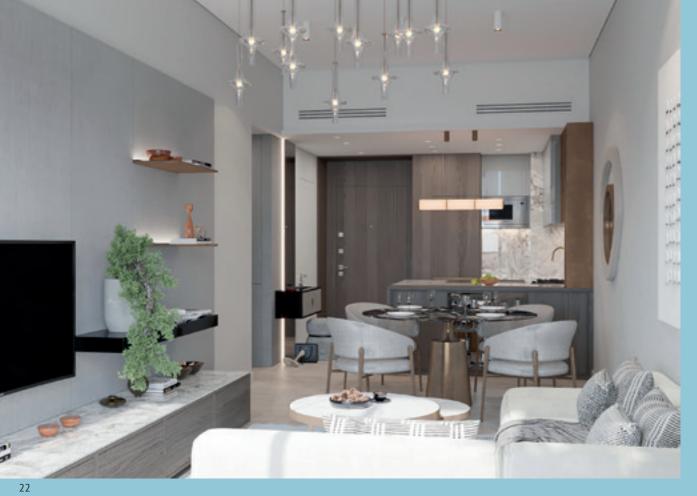

The rhythmic decorative pattern accentuating the corners of the facade will provide a unique and captivating visual element.

Stonehenge's lobby's design embraces a contemporary aesthetic, mirroring the fast-paced and dynamic nature of modern life. The color palette predominantly features shades of natural stone, creating a sophisticated and versatile backdrop. Light grey tones dominate the space, providing a sense of airiness and openness, while the occasional accent of black adds a touch of boldness and visual contrast.

The use of natural stone not only enhances the lobby's aesthetic appeal but also adds a sense of organic beauty and earthiness to the overall design. The stone's textures and patterns create visual interest and depth, giving the space a tactile quality. The combination of light grey and black shades ensures a balance between light and dark, creating a visually stimulating environment.