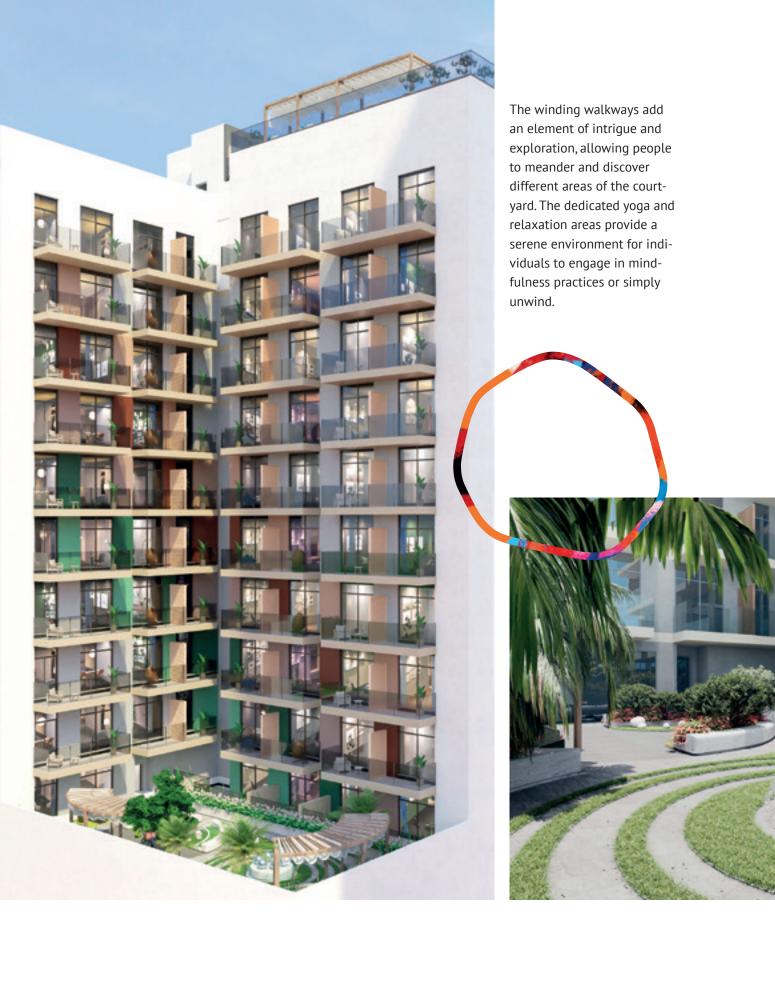

Residents can enjoy meals, snacks, and beverages without the need to travel outside the building.

The presence of a cafe and restaurant will be located next to the entrance of the building.

Our rooftop infinity pool is a luxurious amenity on the top floor of Stonehenge, offering breathtaking views and a unique swimming experience.

A beautiful gym with a modern style and amazing equipment is a fantastic place to work out and achieve your fitness goals.

We have created this gym for you, boasting a sleek and contemporary design, incorporating clean lines, open spaces, and an inviting atmosphere.