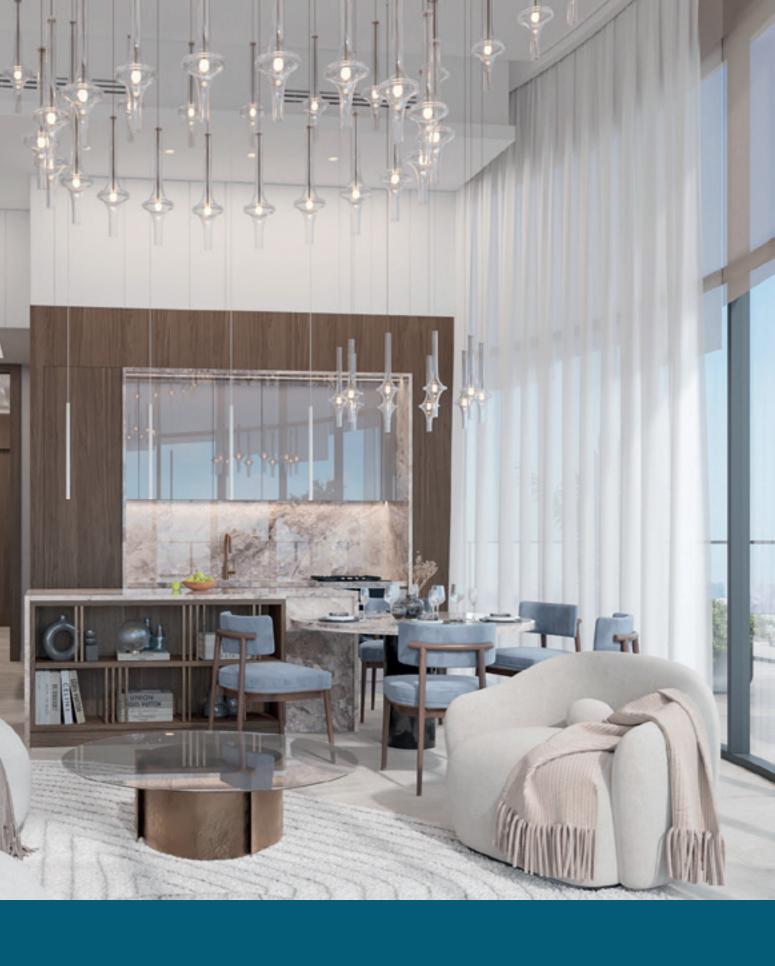

The rhythmic decorative pattern accentuating the corners of the facade will provide a unique and captivating visual element.

Stonehenge's lobby's design embraces a contemporary aesthetic, mirroring the fast-paced and dynamic nature of modern life. The color palette predominantly features shades of natural stone, creating a sophisticated and versatile backdrop. Light grey tones dominate the space, providing a sense of airiness and openness, while the occasional accent of black adds a touch of boldness and visual contrast.

The use of natural stone not only enhances the lobby's aesthetic appeal but also adds a sense of organic beauty and earthiness to the overall design. The stone's textures and patterns create visual interest and depth, giving the space a tactile quality. The combination of light grey and black shades ensures a balance between light and dark, creating a visually stimulating environment.