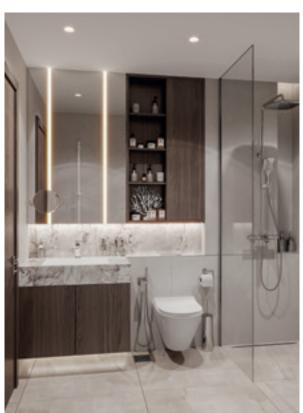

## BASIC ONE BEDROOM APARTMENTS

The one bedroom apartments are creatively designed by introducing each one with a separate master bedroom, on suite bathroom and dressing area, a huge common area not only hosts a kitchen, dining and sitting area, but also presents a small guest bathroom with shower, which is especially convenient when one has kids or guests that stay over.