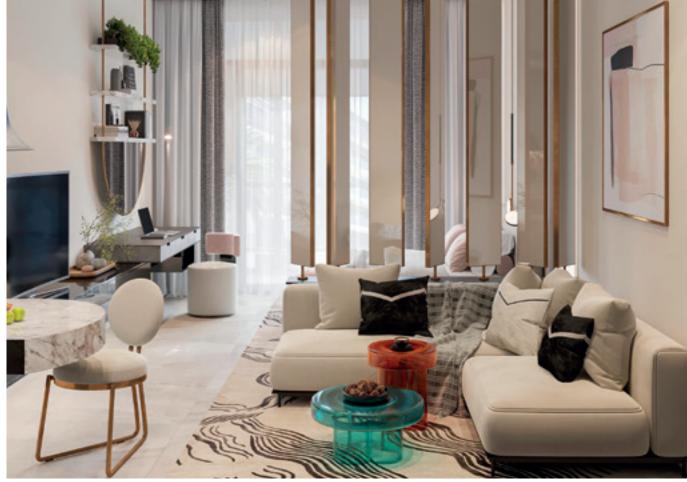

#### **Beautiful Modern Architecture:**

The complex boasts stunning modern architecture, with sleek lines, large windows, and contemporary design elements. It stands out as an impressive landmark in the area, exuding elegance and sophistication.

The rhythmic decorative pattern accentuating the corners of the facade will provide a unique and captivating visual element.

Stonehenge's lobby's design embraces a contemporary aesthetic, mirroring the fast-paced and dynamic nature of modern life. The color palette predominantly features shades of natural stone, creating a sophisticated and versatile backdrop. Light grey tones dominate the space, providing a sense of airiness and openness, while the occasional accent of black adds a touch of boldness and visual contrast.

The use of natural stone not only enhances the lobby's aesthetic appeal but also adds a sense of organic beauty and earthiness to the overall design. The stone's textures and patterns create visual interest and depth, giving the space a tactile quality. The combination of light grey and black shades ensures a balance between light and dark, creating a visually stimulating environment.