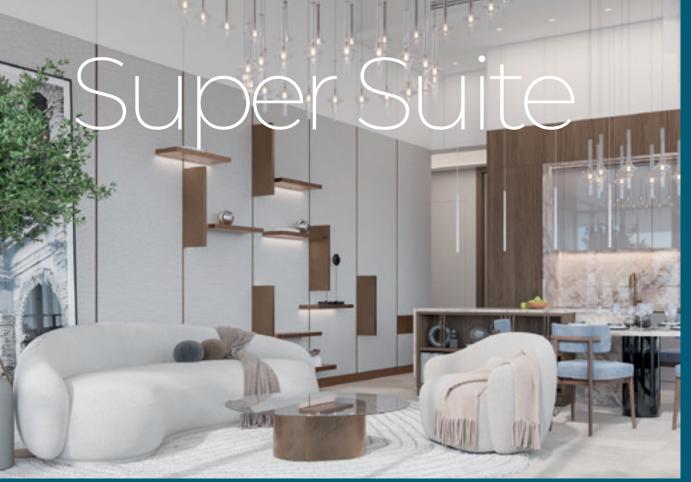

## 2500 sq ft SUPER SUITE

4 penthouses on the 10th floor have a special floor plan, it is for demanding users, for connoisseurs of beautiful views from 4.5-meter high stained glass windows and ample personal space, the privileges of a private garden and barbecue area with views to the city.

FLOOR PLAN

Having a limited number of only 4 penthouses, located on the 10th floor, creates a perfect investment opportunity.

Perched on the highest floors, these apartments inevitably offer the best views in the building, featuring exclusive amenities like a private elevator to the rooftop, private garden, and your own BBQ area.

In summary, this beautiful penthouse is a masterclass in maximizing space while maintaining an exquisite sense of style. It harmoniously blends functionality and aesthetics, offering a sanctuary in the sky where every detail has been meticulously crafted to create a luxurious and inviting home.