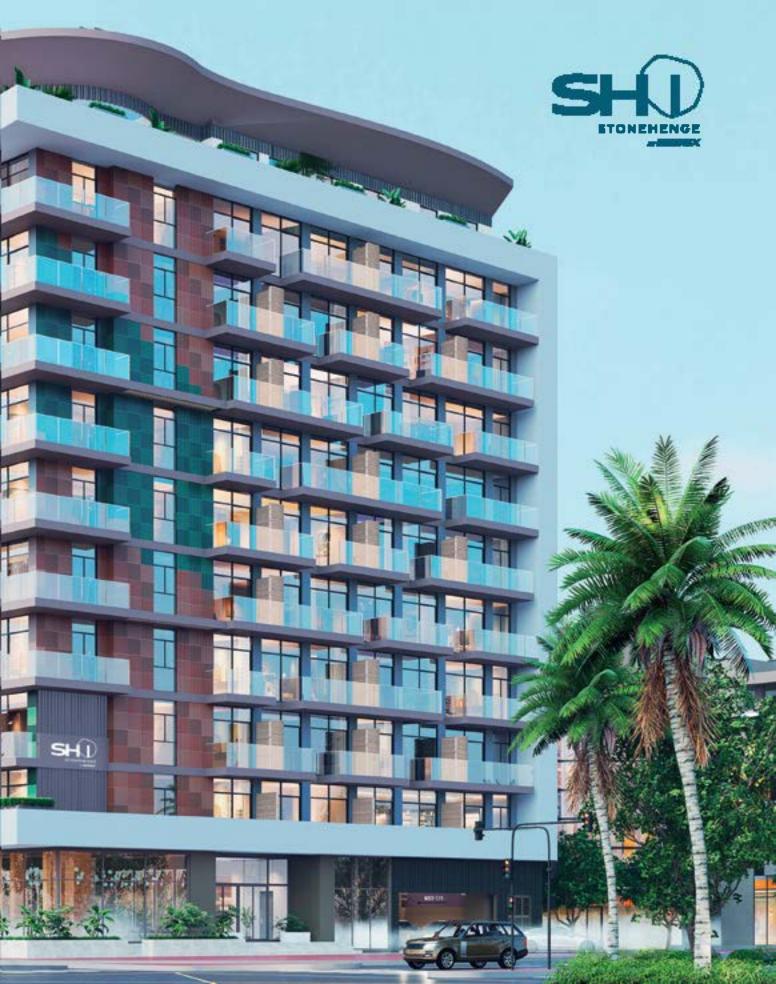

#### **Beautiful Modern Architecture:**

The complex boasts stunning modern architecture, with sleek lines, large windows, and contemporary design elements. It stands out as an impressive landmark in the area, exuding elegance and sophistication.

By employing strict geometrical shapes, Stonehenge would exhibit a sense of order, symmetry, and precision in its design. This visually appealing building will ooze harmonious composition.

The use of natural stone as a primary material will add a touch of elegance, durability, and a connection to the environment.

The rhythmic decorative pattern accentuating the corners of the facade will provide a unique and captivating visual element.

Stonehenge's lobby's design embraces a contemporary aesthetic, mirroring the fast-paced and dynamic nature of modern life. The color palette predominantly features shades of natural stone, creating a sophisticated and versatile backdrop. Light grey tones dominate the space, providing a sense of airiness and openness, while the occasional accent of black adds a touch of boldness and visual contrast.