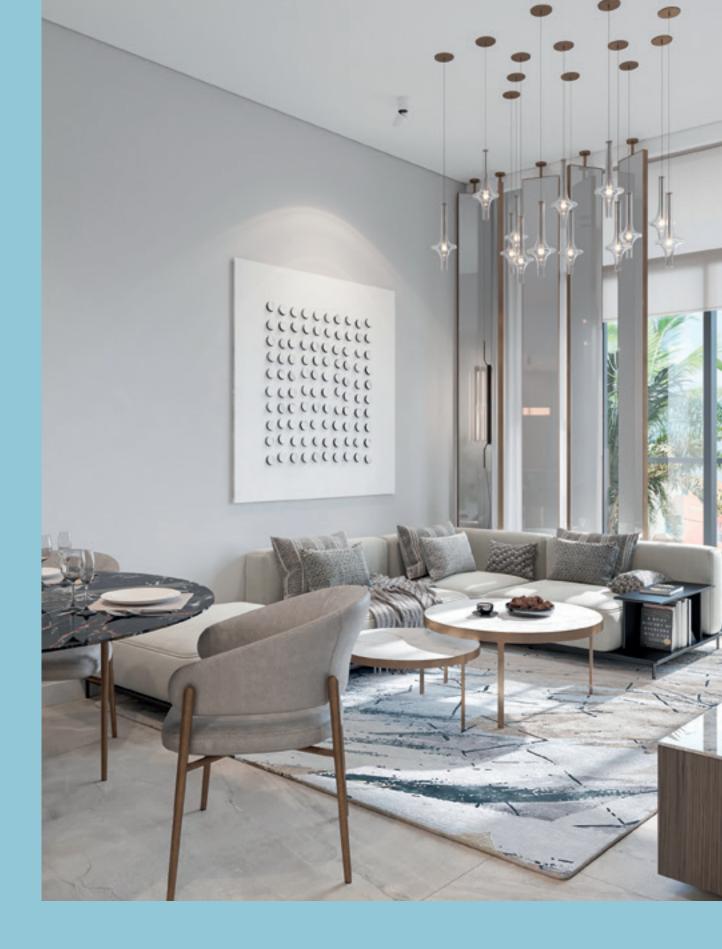

The rhythmic decorative pattern accentuating the corners of the facade will provide a unique and captivating visual element.

Stonehenge's lobby's design embraces a contemporary aesthetic, mirroring the fast-paced and dynamic nature of modern life. The color palette predominantly features shades of natural stone, creating a sophisticated and versatile backdrop. Light grey tones dominate the space, providing a sense of airiness and openness, while the occasional accent of black adds a touch of boldness and visual contrast.

The use of natural stone not only enhances the lobby's aesthetic appeal but also adds a sense of organic beauty and earthiness to the overall design. The stone's textures and patterns create visual interest and depth, giving the space a tactile quality. The combination of light grey and black shades ensures a balance between light and dark, creating a visually stimulating environment.