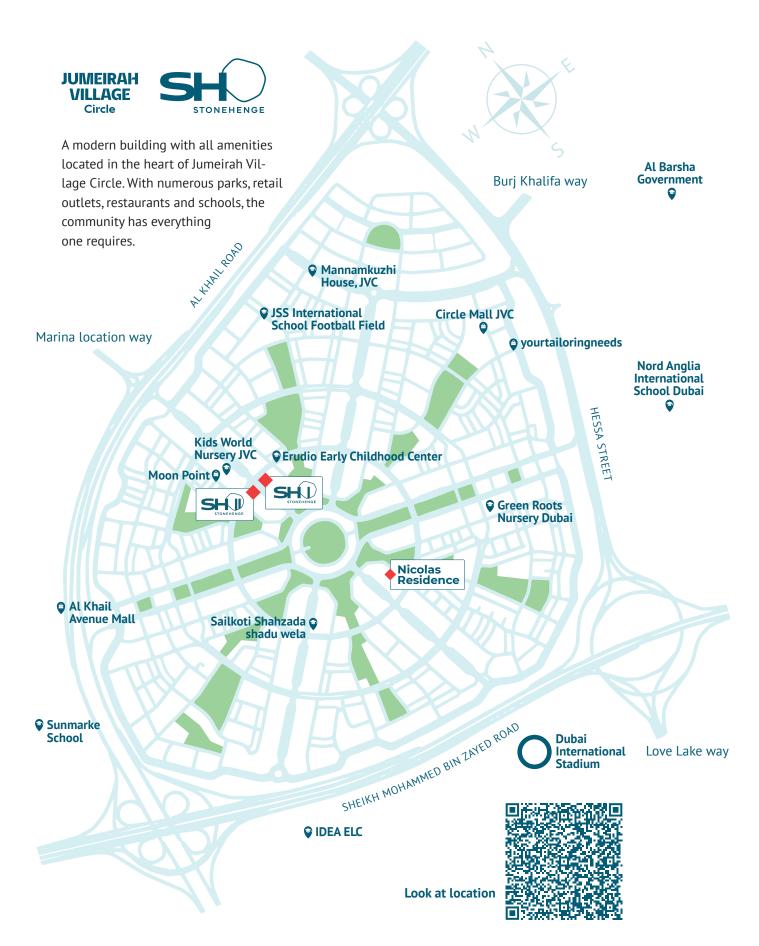

has successfully completed numerous projects and currently has over 600,000 sq ft under construction.







Our Team

"It is a great pleasure and honor to create a unique space for family life in an unforgettable city."

Maxim Kamnev – chief designer



"Designing the dream!"

Sergey Kolyakov –

chief designer













## **Circle Mall**

2 Minutes



## **Dubai Hills Mall**

7 Minutes



#### Mall of the Emirates

15 Minutes



## **Dubai Marina**

10 Minutes



#### Ain Dubai

12 Minutes



## Downtown Dubai & Burj Khalifa

20 Minutes



## **Burj Al Arab**

15 Minutes



## Palm Jumeirah

20 Minutes



## **Jumeirah Beach**

20 Minutes



DUBAI WORLD CENTRAL

## Museum of the Future

20 Minutes



## Dubai World Central

28 Minutes



## Dubai International Airport

25 Minutes







Welcome to the residential complex of your dreams! This modern architectural marvel is designed to offer a luxurious and comfortable living experience.

#### **Beautiful Modern Architecture:**

The complex boasts stunning modern architecture, with sleek lines, large windows, and contemporary design elements. It stands out as an impressive landmark in the area, exuding elegance and sophistication.

By employing strict geometrical shapes, Stonehenge would exhibit a sense of order, symmetry, and precision in its design. This visually appealing building will ooze harmonious composition.

The use of natural stone as a primary material will add a touch of elegance, durability, and a connection to the environment.

The rhythmic decorative pattern accentuating the corners of the facade will pr