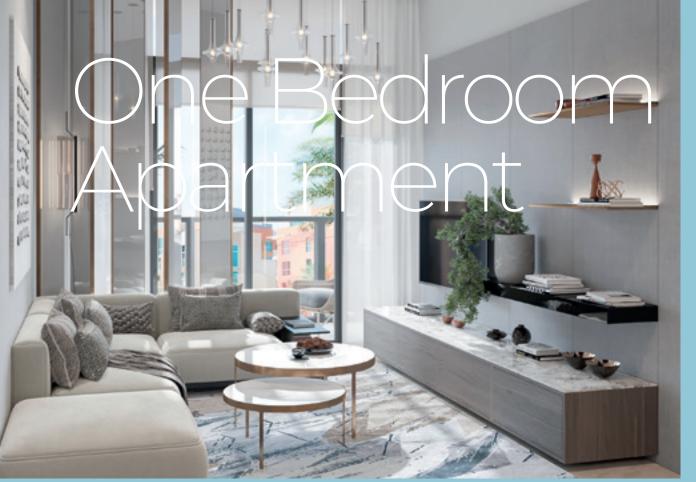

## BASIC ONE BEDROOM APARTMENTS

The one bedroom apartments are creatively designed by introducing each one with a separate master bedroom, on suite bathroom and dressing area, a huge common area not only hosts a kitchen, dining and sitting area, but also presents a small guest bathroom with shower, which is especially convenient when one has kids or guests that stay over.