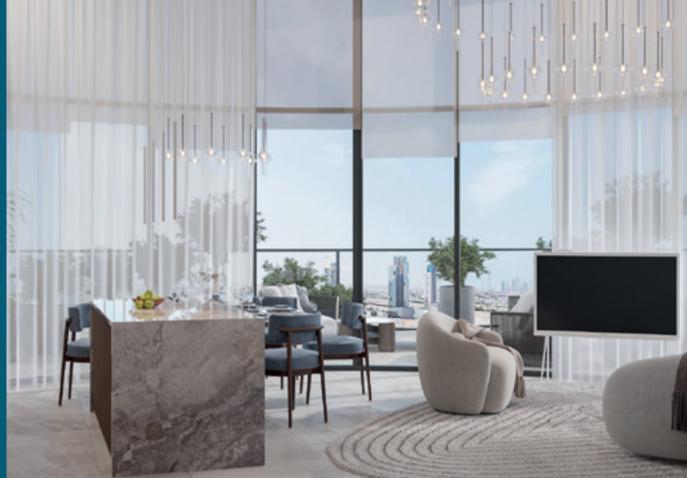

#### **Beautiful Modern Architecture:**

The complex boasts stunning modern architecture, with sleek lines, large windows, and contemporary design elements. It stands out as an impressive landmark in the area, exuding elegance and sophistication.

The rhythmic decorative pattern accentuating the corners of the facade will provide a unique and captivating visual element.

Stonehenge's lobby's design embraces a contemporary aesthetic, mirroring the fast-paced and dynamic nature of modern life. The color palette predominantly features shades of natural stone, creating a sophisticated and versatile backdrop. Light grey tones dominate the space, providing a sense of airiness and openness, while the occasional accent of black adds a touch of boldness and visual contrast.

The use of natural stone not only enhances the lobby's aesthetic appeal but also adds a sense of organic beauty and earthiness to the overall design. The stone's textures and patterns create visual interest and depth, giving the space a tactile quality. The combination of light grey and black shades ensures a balance between light and dark, creating a visually stimulating environment.