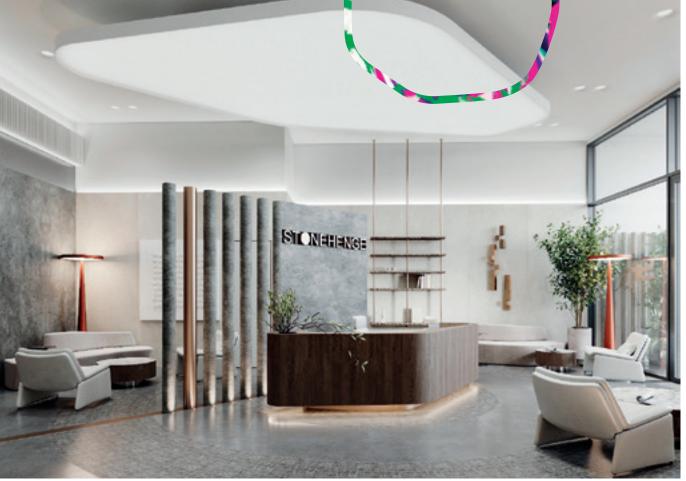

The rhythmic decorative pattern accentuating the corners of the facade will provide a unique and captivating visual element.

Stonehenge's lobby's design embraces a contemporary aesthetic, mirroring the fast-paced and dynamic nature of modern life. The color palette predominantly features shades of natural stone, creating a sophisticated and versatile backdrop. Light grey tones dominate the space, providing a sense of airiness and openness, while the occasional accent of black adds a touch of boldness and visual contrast.

The use of natural stone not only enhances the lobby's aesthetic appeal but also adds a sense of organic beauty and earthiness to the overall design. The stone's textures and patterns create visual interest and depth, giving the space a tactile quality. The combination of light grey and black shades ensures a balance between light and dark, creating a visually stimulating environment.