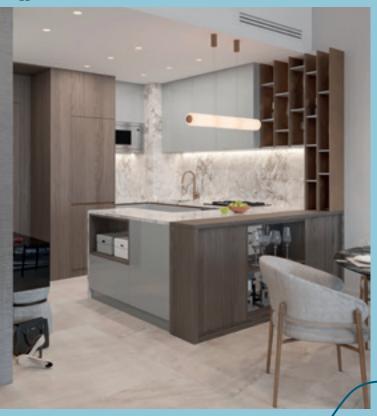

Residents can enjoy meals, snacks, and beverages without the need to travel outside the building.

The presence of a cafe and restaurant will be located next to the entrance of the building.

Our rooftop infinity pool is a luxurious amenity on the top floor of Stonehenge, offering breathtaking views and a unique swimming experience.