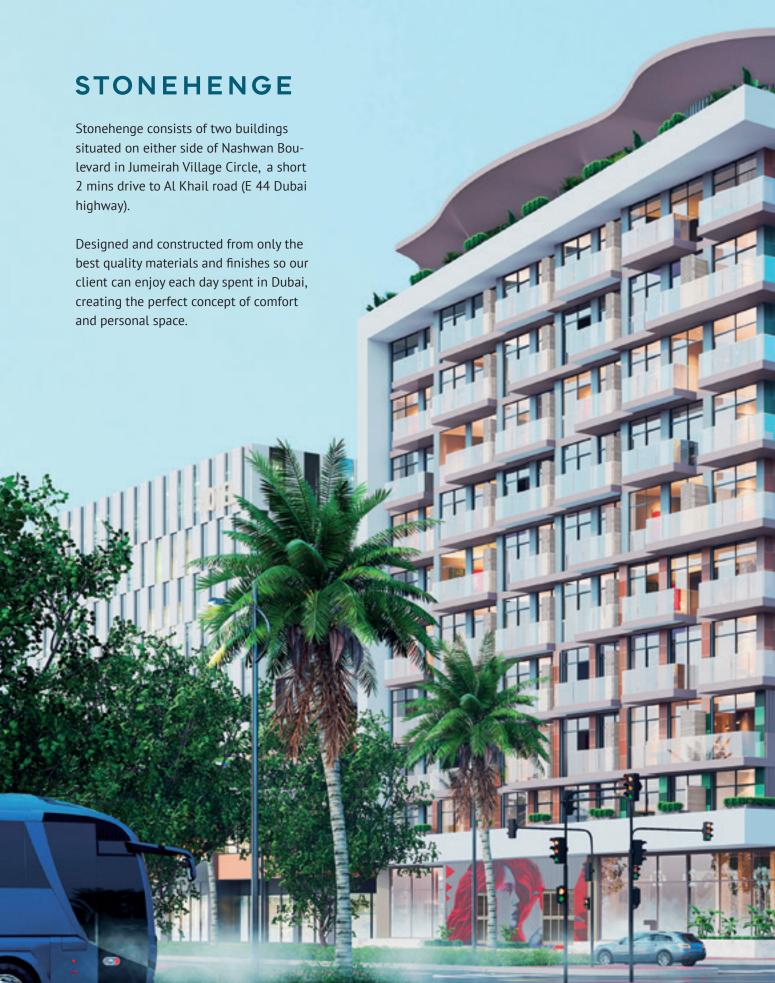

By employing strict geometrical shapes, Stonehenge would exhibit a sense of order, symmetry, and precision in its design. This visually appealing building will ooze harmonious composition.

The use of natural stone as a primary material will add a touch of elegance, durability, and a connection to the environment.