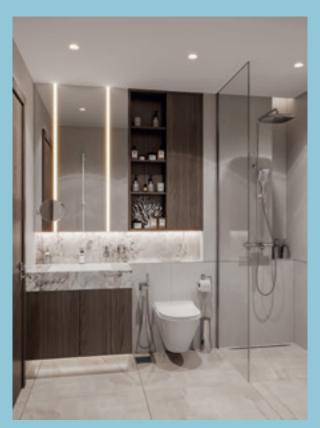

## BASIC ONE BEDROOM APARTMENTS

The one bedroom apartments are creatively designed by introducing each one with a separate master bedroom, on suite bathroom and dressing area, a huge common area not only hosts a kitchen, dining and sitting area, but also presents a small guest bathroom with shower, which is especially convenient when one has kids or guests that stay over.