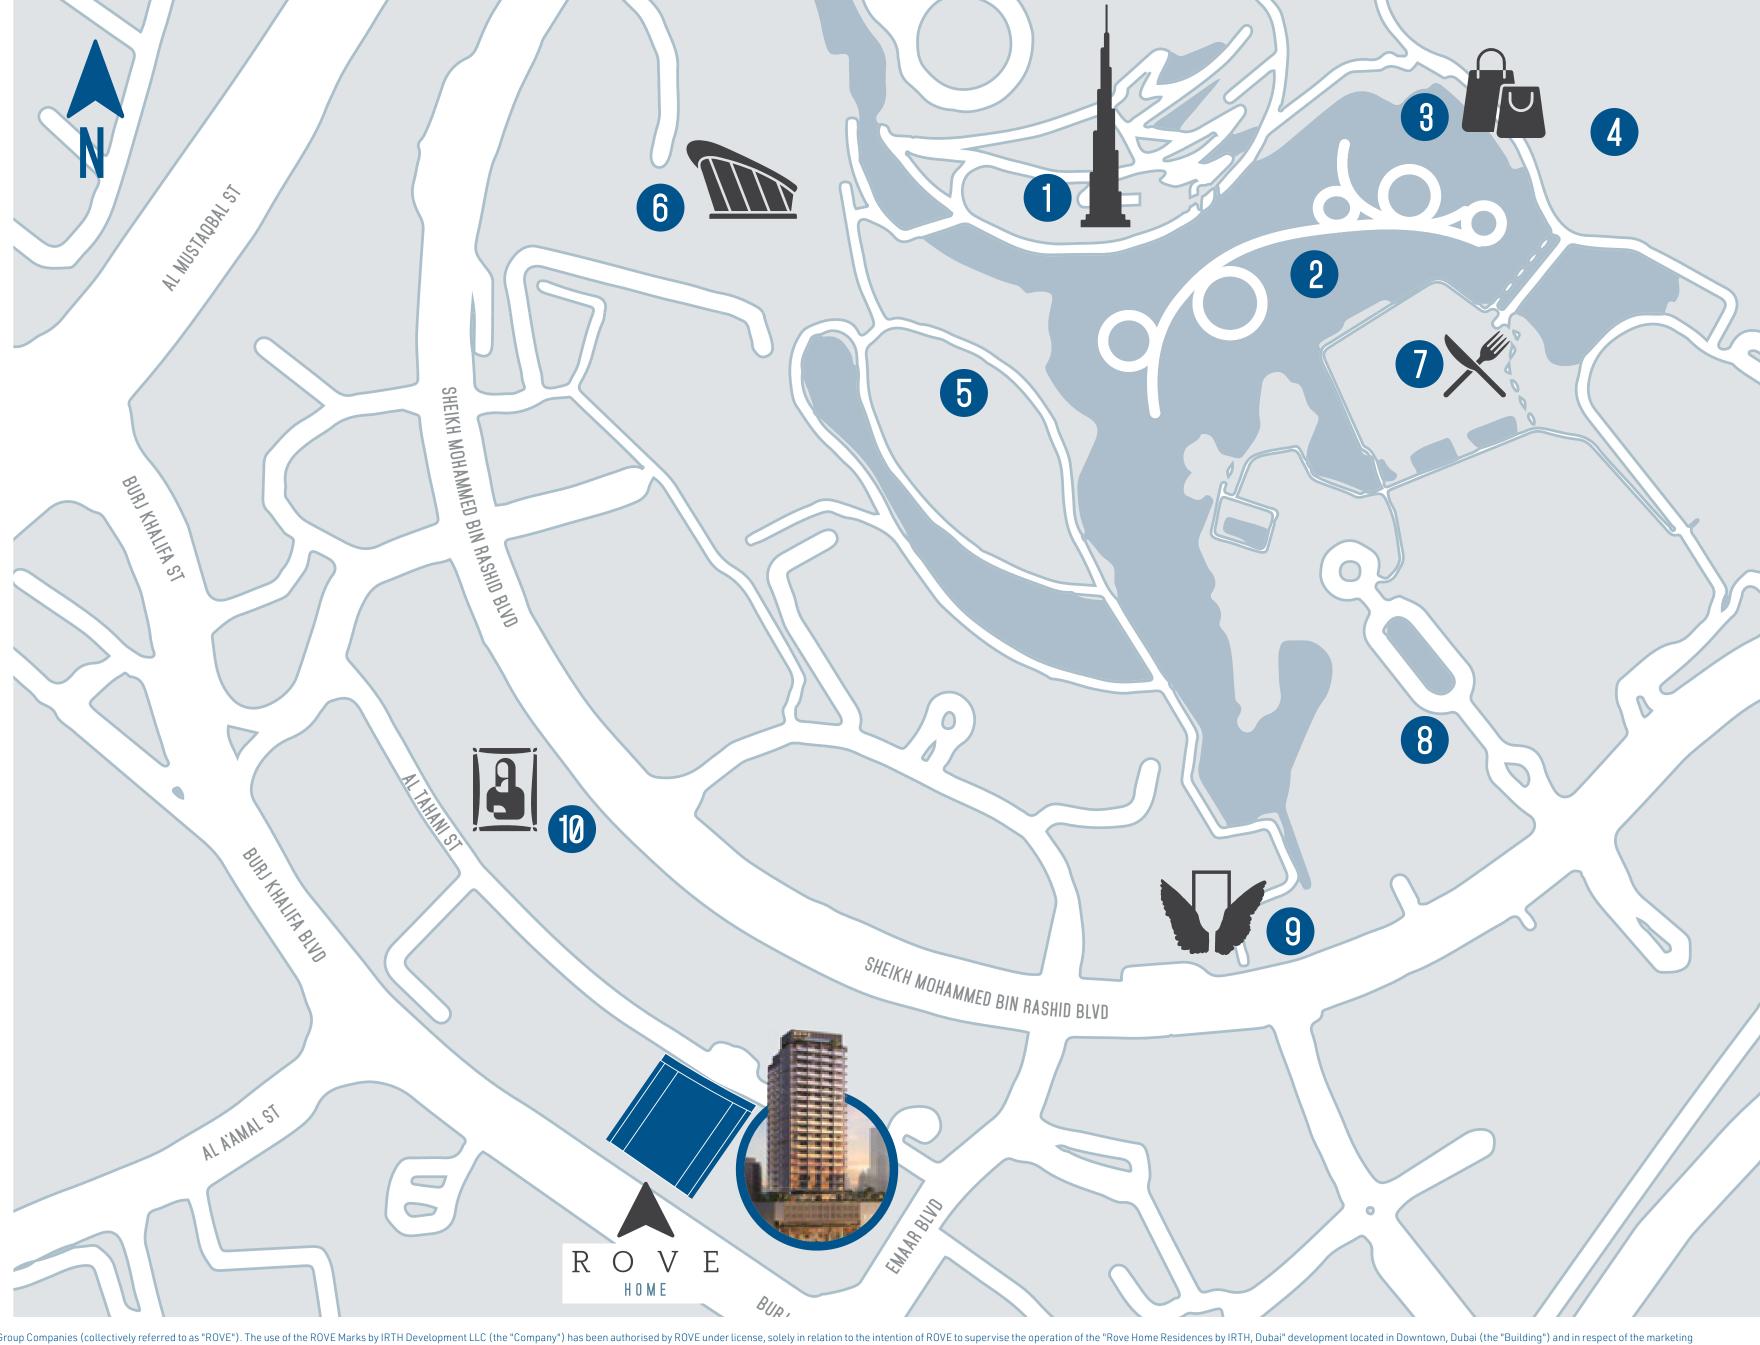

# THE CENTRE OF ATTRACTION

Live in the beating heart of Burj Khalifa
District at Rove Home, amidst iconic
landmarks, gourmet dining, art galleries
and world-class attractions.

## LOCATION AND URBAN PROXIMITY

- 1. Burj Khalifa [5 mins. by road]
- 2. The Dubai Fountain [6 mins. by road]
- 3. Dubai Mall [6 mins. by road]
- 4. Chinatown [6 mins. by road]
- 5. Burj Park [4 mins. by road]
- 6. Dubai Opera [6 mins. by road]
- 7. Souk Al Bahar [7 mins. by road]
- 8. Palace Downtown [8 mins. by road]
- 9. Wings of Mexico Statue [7 mins. by road]
- 10. Foundry Progressive Art Space [3 mins. by road]