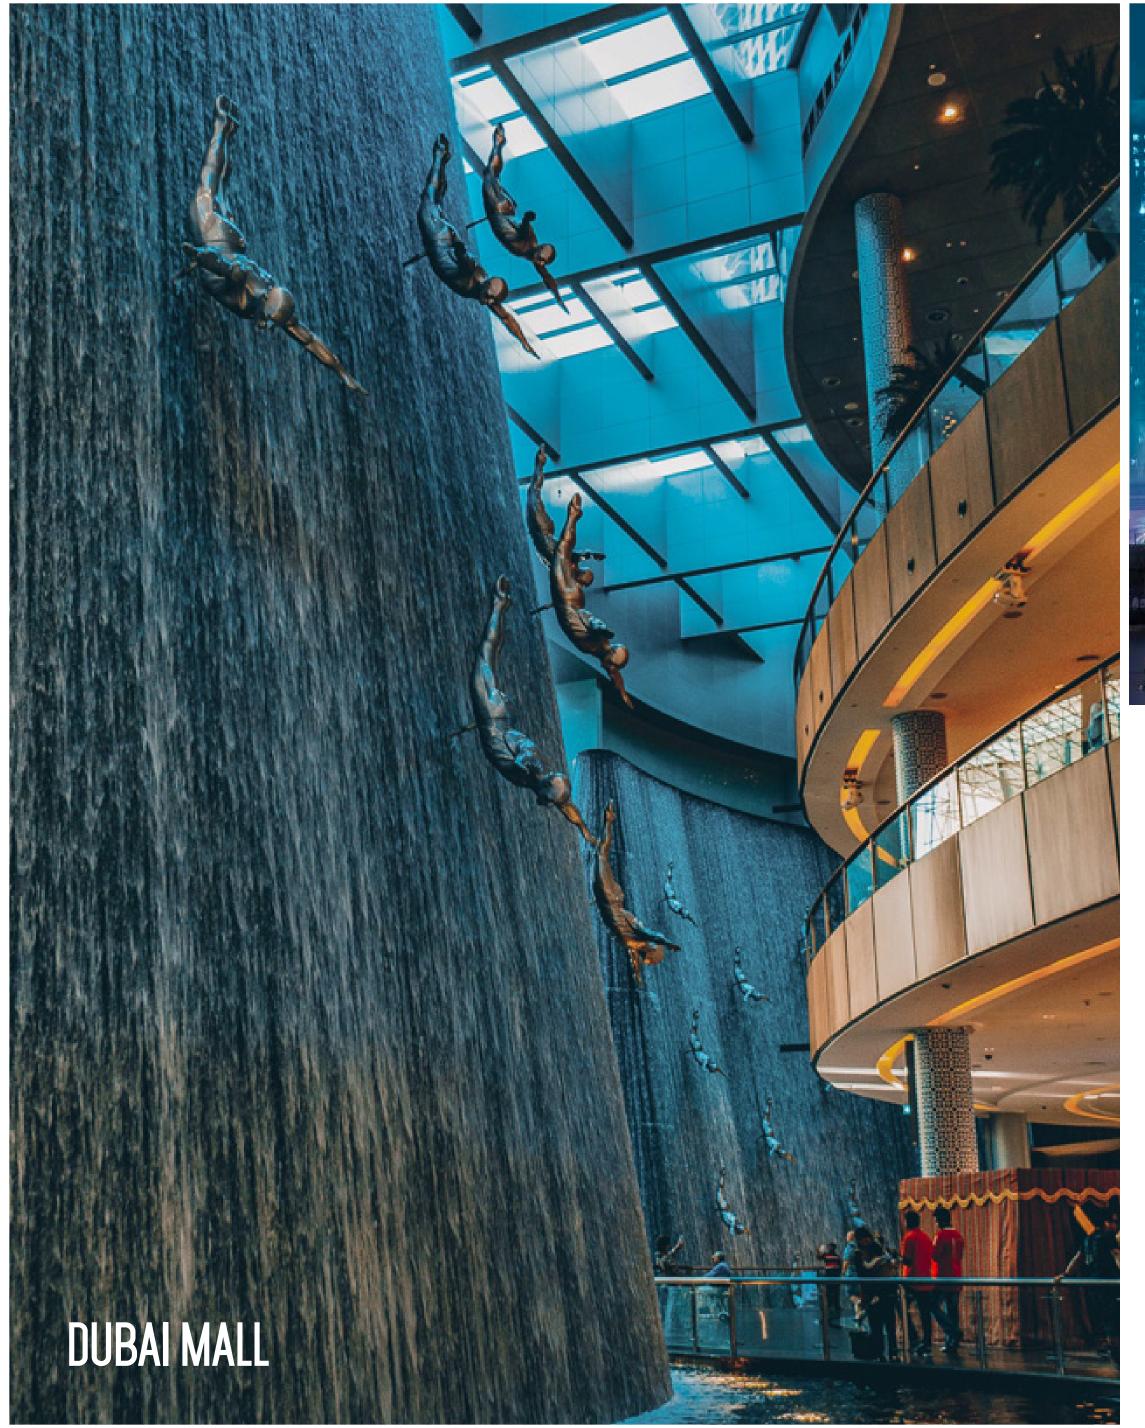

## LOCATION AND URBAN PROXIMITY

- 1. Burj Khalifa [5 mins. by road]
- 2. The Dubai Fountain [6 mins. by road]
- 3. Dubai Mall [6 mins. by road]
- 4. Chinatown [6 mins. by road]
- 5. Burj Park [4 mins. by road]
- 6. Dubai Opera [6 mins. by road]
- 7. Souk Al Bahar [7 mins. by road]
- 8. Palace Downtown [8 mins. by road]
- 9. Wings of Mexico Statue [7 mins. by road]
- 10. Foundry Progressive Art Space [3 mins. by road]