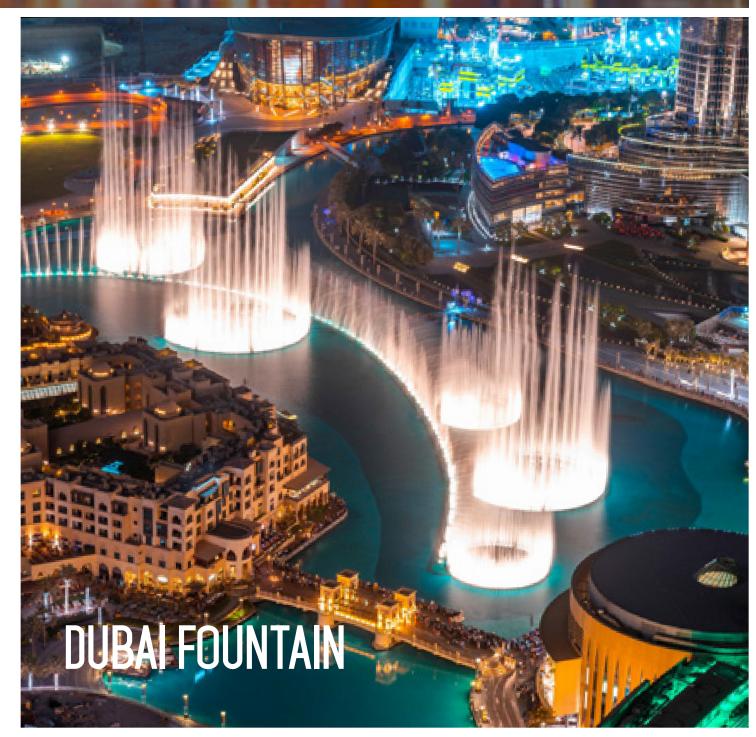

## LOCATION AND URBAN PROXIMITY

- 1. Burj Khalifa [5 mins. by road]
- 2. The Dubai Fountain [6 mins. by road]
- 3. Dubai Mall [6 mins. by road]
- 4. Chinatown [6 mins. by road]
- 5. Burj Park [4 mins. by road]
- 6. Dubai Opera [6 mins. by road]
- 7. Souk Al Bahar [7 mins. by road]
- 8. Palace Downtown [8 mins. by road]
- 9. Wings of Mexico Statue [7 mins. by road]
- 10. Foundry Progressive Art Space [3 mins. by road]