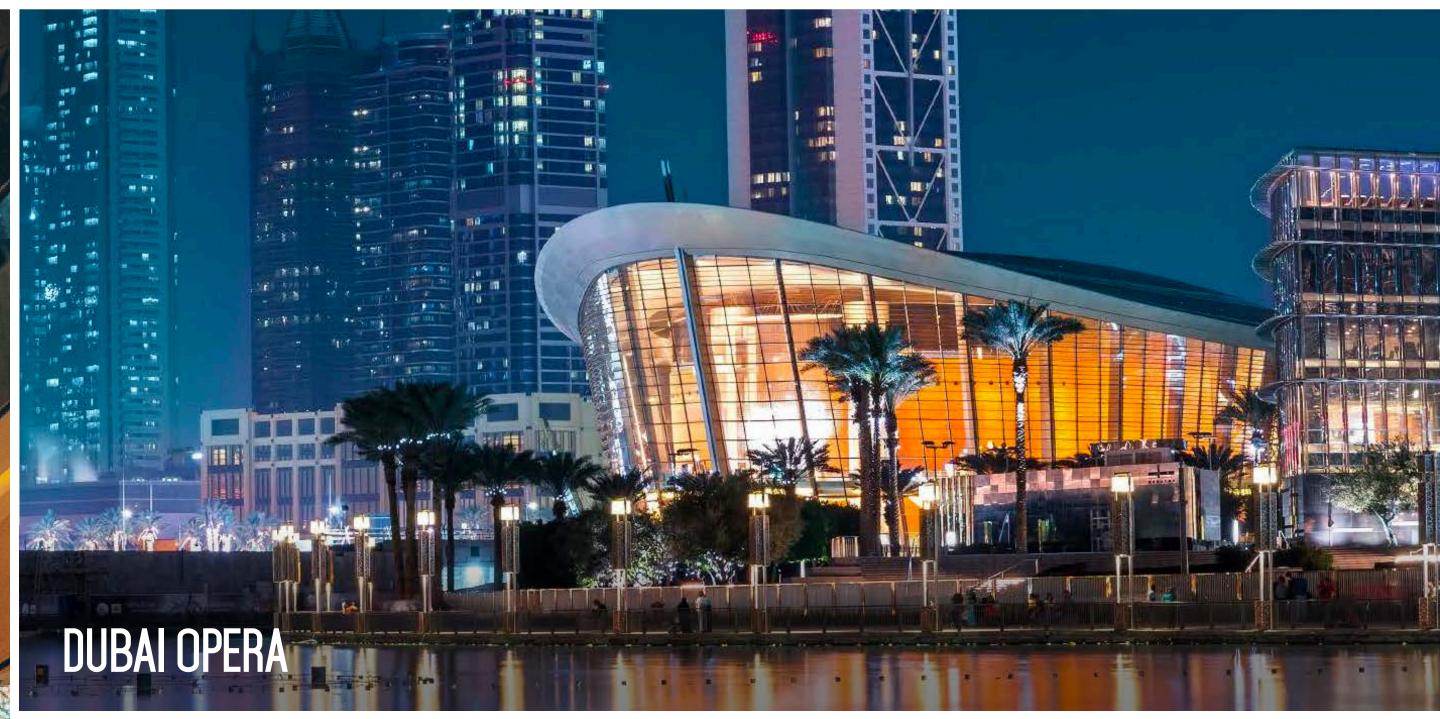

## LOCATION AND URBAN PROXIMITY

- 1. Burj Khalifa [5 mins. by road]
- 2. The Dubai Fountain [6 mins. by road]
- 3. Dubai Mall [6 mins. by road]
- 4. Chinatown [6 mins. by road]
- 5. Burj Park [4 mins. by road]
- 6. Dubai Opera [6 mins. by road]
- 7. Souk Al Bahar [7 mins. by road]
- 8. Palace Downtown [8 mins. by road]
- 9. Wings of Mexico Statue [7 mins. by road]
- 10. Foundry Progressive Art Space [3 mins. by road]