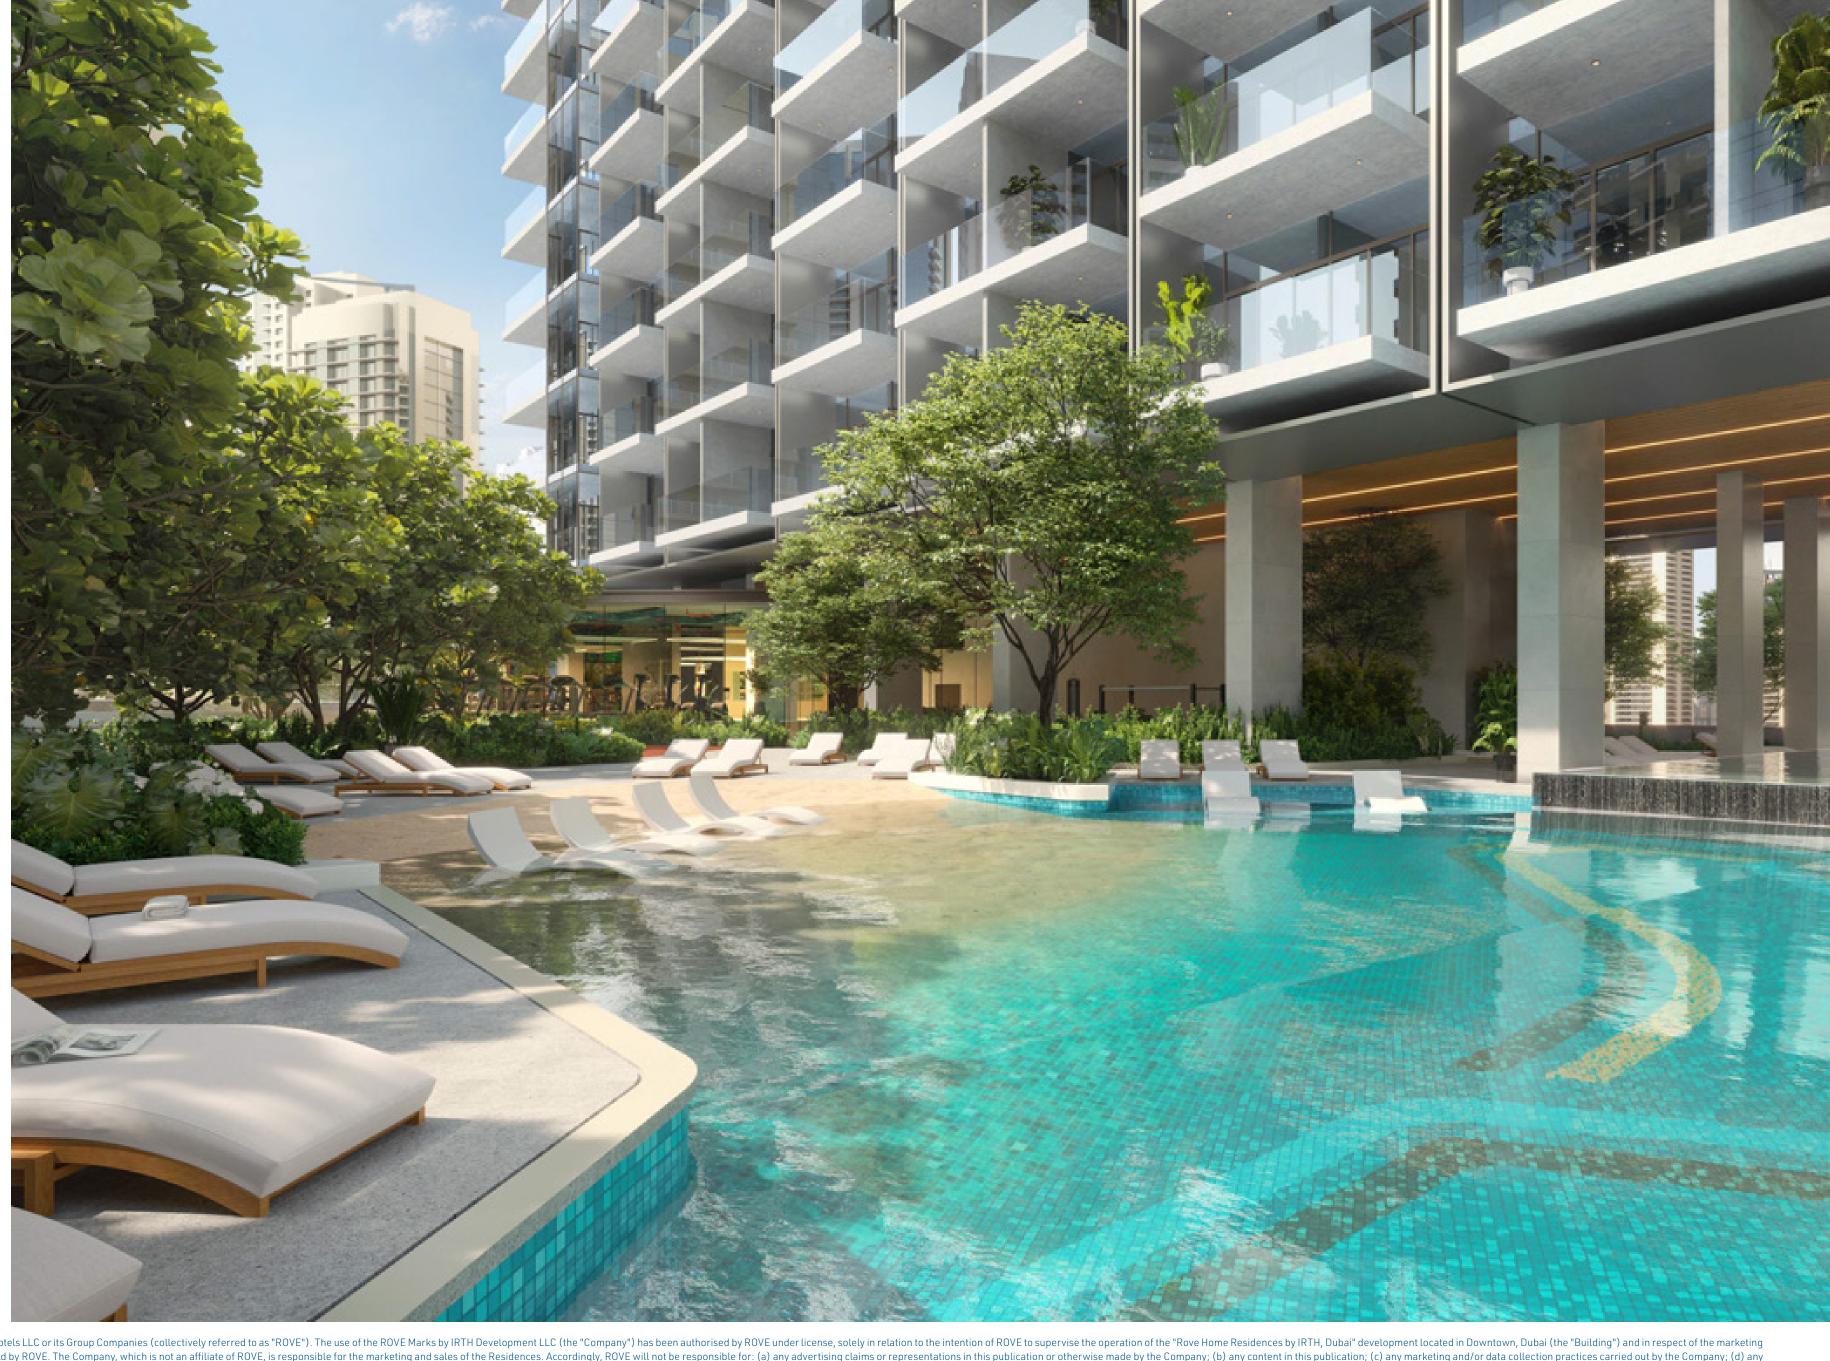

### LIFE-ENHANCING AMENITIES

Enjoy one of the highest ratios of amenities per residential unit in Downtown Dubai, keeping you engaged from dawn to dusk. From a running track and a lap pool to co-working spaces and a paddle tennis court, live life to the fullest at Rove Home.

### PODIUM LEVEL OUTDOOR

Infinity Pool/ Beach Pool

Lap Pool

Open-air Gym

Running Track

Semi-Olympic

Basketball Court

Padel Tennis Court