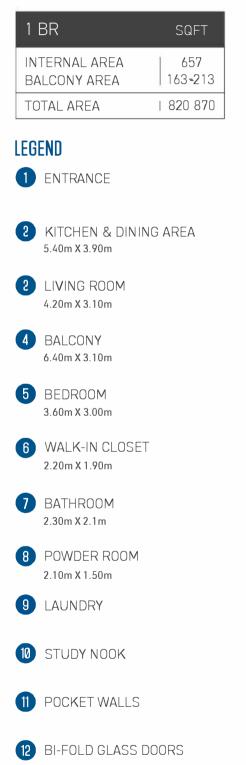

## **1BR FLOOR PLAN - B** LEVEL 14-19

| 1 BR                          | SQFT       |
|-------------------------------|------------|
| INTERNAL AREA<br>BALCONY AREA | 656<br>166 |
| TOTAL AREA                    | 822        |