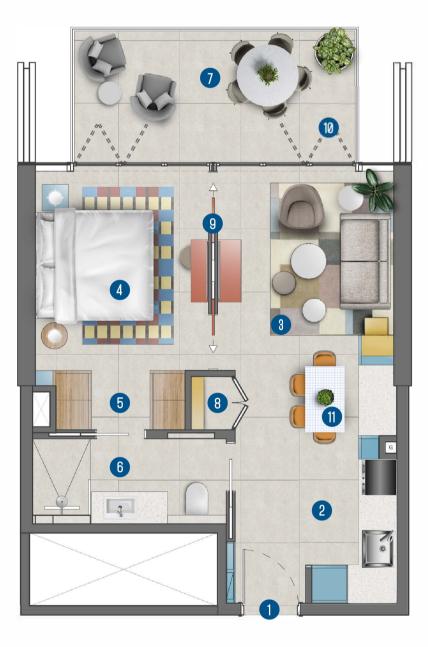

## **1BR FLOOR PLAN - B** LEVEL 14-19

| 1 BR                          | SQFT       |
|-------------------------------|------------|
| INTERNAL AREA<br>BALCONY AREA | 656<br>166 |
| TOTAL AREA                    | 822        |

#### LEGEND

**BI-FOLD GLASS DOORS** 

12

The ROVE logos, trade-marks and trade names (the "ROVE Marks") published in this publication are owned by or licensed to Rove Hotels LLC or its Group Companies (collectively referred to as "ROVE"). The use of the ROVE Marks by IRTH Development LLC (the "Company") has been authorised by ROVE under license, solely in relation to the intention of ROVE to supervise the operation of the "Rove Home Residences by IRTH, Dubai" development located in Downtown, Dubai (the "Building") and in respect of the markeling and sale of the residences within the Building (the "Residences"). The Note the set of the se