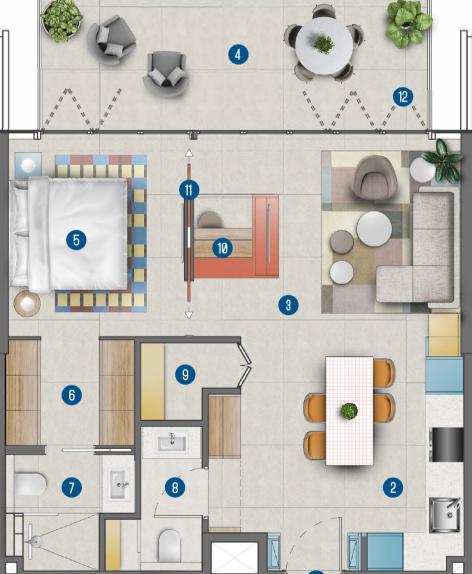

## **1BR FLOOR PLAN - B** LEVEL 14-19

| 1 BR                          | SQFT       |
|-------------------------------|------------|
| INTERNAL AREA<br>BALCONY AREA | 656<br>166 |
| TOTAL AREA                    | 822        |