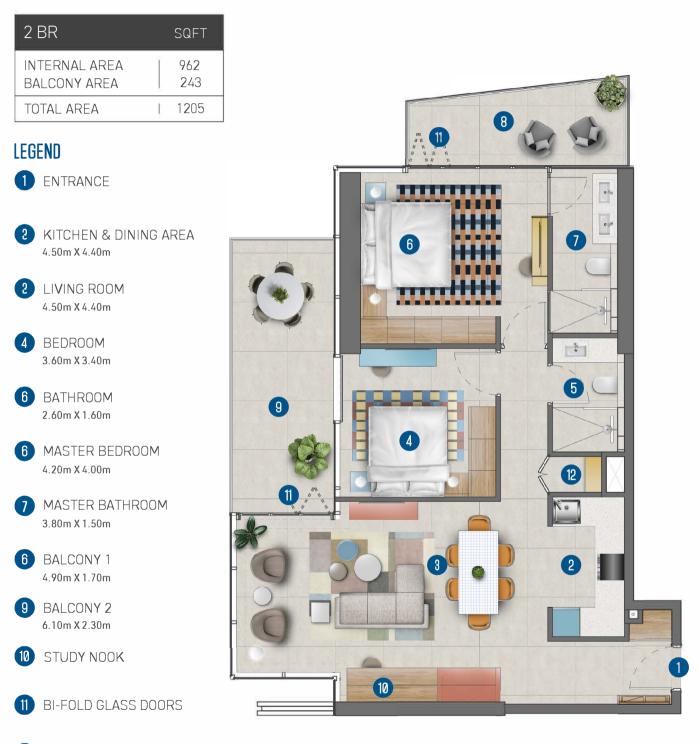

# 2 BR FLOOR PLAN - A

| 2                             | BR                          |      | SQFT        |
|-------------------------------|-----------------------------|------|-------------|
| INTERNAL AREA<br>BALCONY AREA |                             |      | 1073<br>270 |
| ТС                            | )TAL AREA                   | l    | 1343        |
| LEG<br>1                      | END                         |      |             |
| 2                             | KITCHEN<br>5.25m X 1.60m    |      |             |
| 2                             | LIVING ROOM & 4.75m X 6.75m | DINI | NG AREA     |
| 4                             | BEDROOM<br>3.70m X 3.70m    |      |             |

- 6 MASTER BEDROOM 3.70m X 3.30m
- 7 WALK-IN CLOSET 2.10m X 1.60m
- MASTER BATHROOM 2.90m X 1.90m
- 9 BALCONY 5.20m X 4.70m
- **BI-FOLD GLASS DOORS**
- 1 LAUNDRY

11

8

6

as

-

The ROVE logos, trade-marks and trade names (the "ROVE Marks") published in this publication are owned by or licensed to Rove Hotels LLC or its Group Companies (collectively referred to as "ROVE"). The use of the ROVE Marks by IRTH Development LLC (the "Company") has been authorised by ROVE under license, solely in relation to the intention of ROVE to supervise the operation of the "Rove Home Residences by IRTH, Dubai" development located in Downtown, Dubai (the "Building") and in respect of the marketing and sale of the residences within the Building (the "Residences"). The Building and the Residences are not owned, developed or sold by ROVE. The Company, which is not an affiliate of ROVE, is responsible for the marketing and sales of the Residences. Accordingly, ROVE will not be responsible for: (a) any advertising claims or representations in this publication or otherwise made by the Company, (b) any content in this publication (c) any marketing and/ rata collection professional advisors before proceeding with any related transaction. To the maximum extent permitted by law, ROVE will not be liable for any form of loss or damage arising out of or in connection with this publication, the Building, the Residences, or any dealings or communications that you have with the Sublication, the Building the Residences, or any dealings or communications that you have with this publication, the Building the Residences, or any dealings or communications that you have with this publication, the Building the Residences, or any dealings or communications that you have with this publication, the Building the Residences, or any dealings or communications that you have with the Company. All transactions at the sublet are subjected or as offer the actual size, leatures, specifications, fittings, and furnishings. The developer reserves the right to make revisions / alterations, at its absolute discretion, without any liability whatsoever.