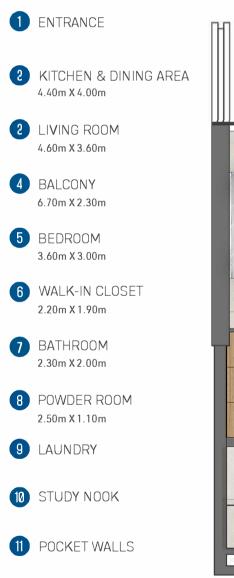

## **1BR FLOOR PLAN - B** LEVEL 14-19

| 1 BR                          | SQFT       |
|-------------------------------|------------|
| INTERNAL AREA<br>BALCONY AREA | 656<br>166 |
| TOTAL AREA                    | 822        |

#### LEGEND

**BI-FOLD GLASS DOORS** 

12

The ROVE logos, trade-marks and trade names (the "ROVE Marks") published in this publication are owned by or licensed to Rove Hotels LLC or its Group Companies (collectively referred to as "ROVE"). The use of the ROVE Marks by IRTH Development LLC (the "Company") has been authorised by ROVE under license, solely in relation to the intention of ROVE to supervise the operation of the "Rove Home Residences by IRTH, Dubai" development located in Downtown, Dubai (the "Building") and in respect of the markeling and sale of the residences within the Building (the "Residences"). The Note the set of the se