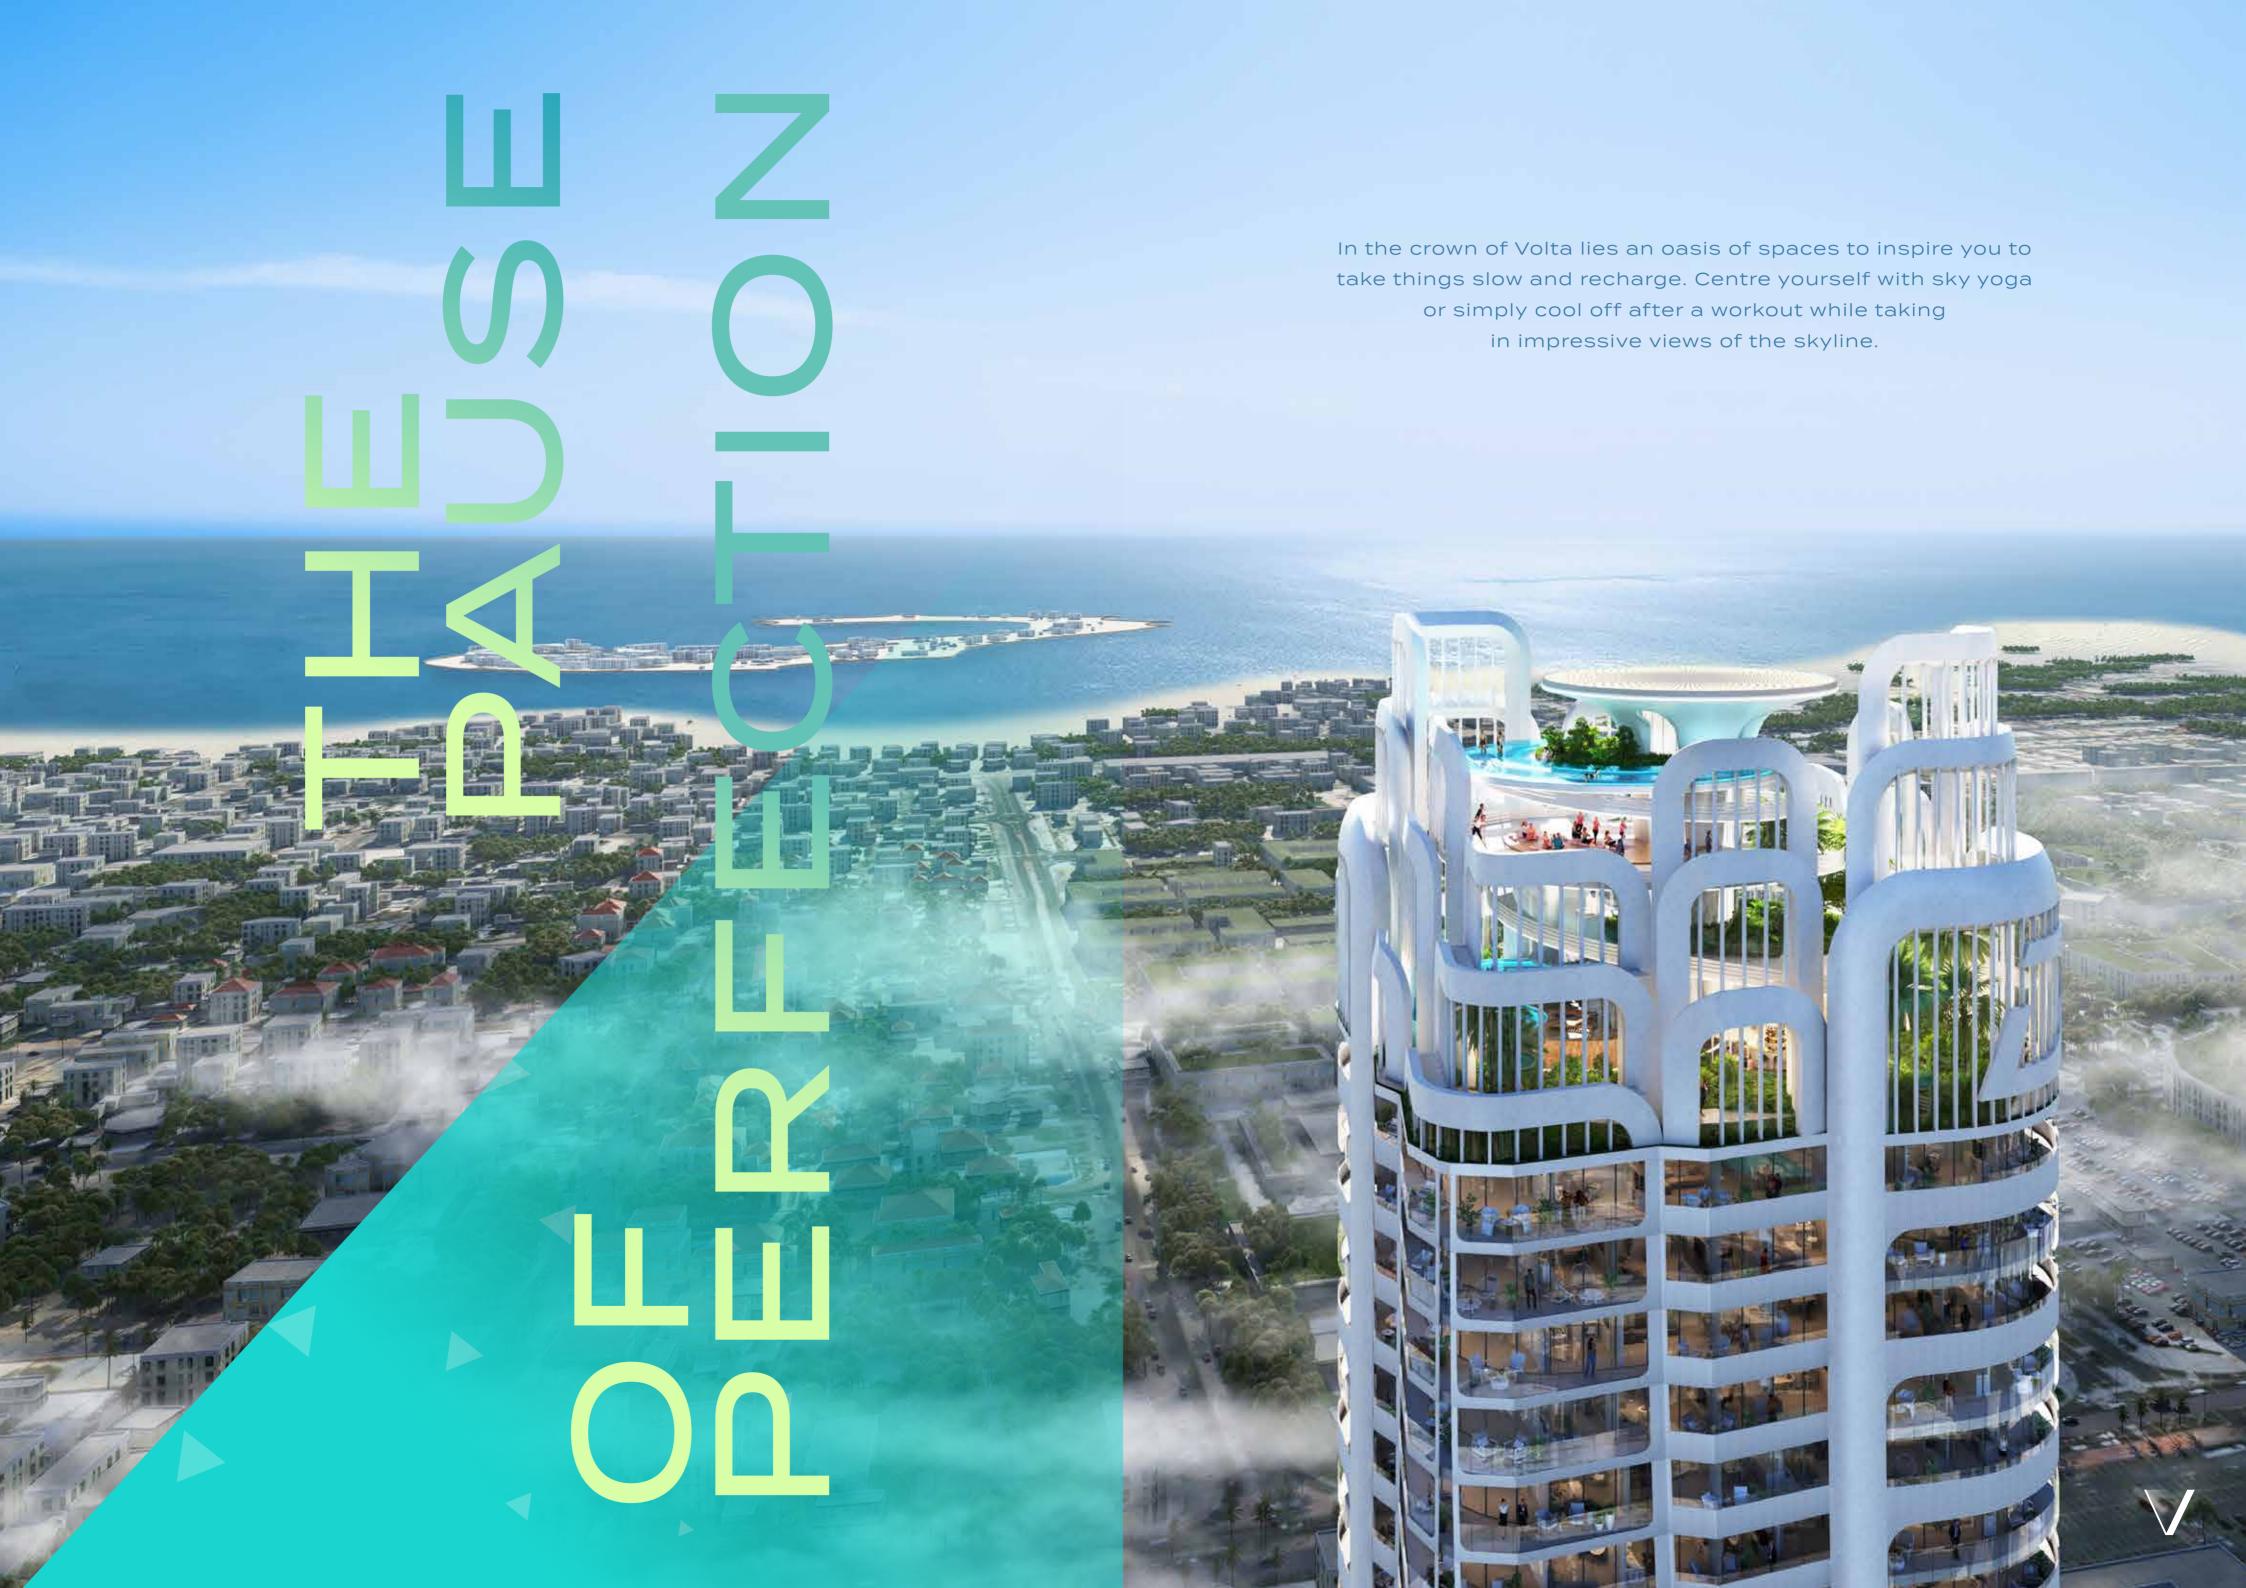

# 

Volta is a one-of-a-kind, 60-storey residential tower inspired by the powerful human desire to reach beyond what is expected and live a life where excellence is ordinary. The dynamically-designed skyscraper has curated environments for fitness, wellness and wellbeing alike. With amenities split between the semi-detached podium, roof and even the lobby, residents are never far from something to do...or somewhere to do nothing.