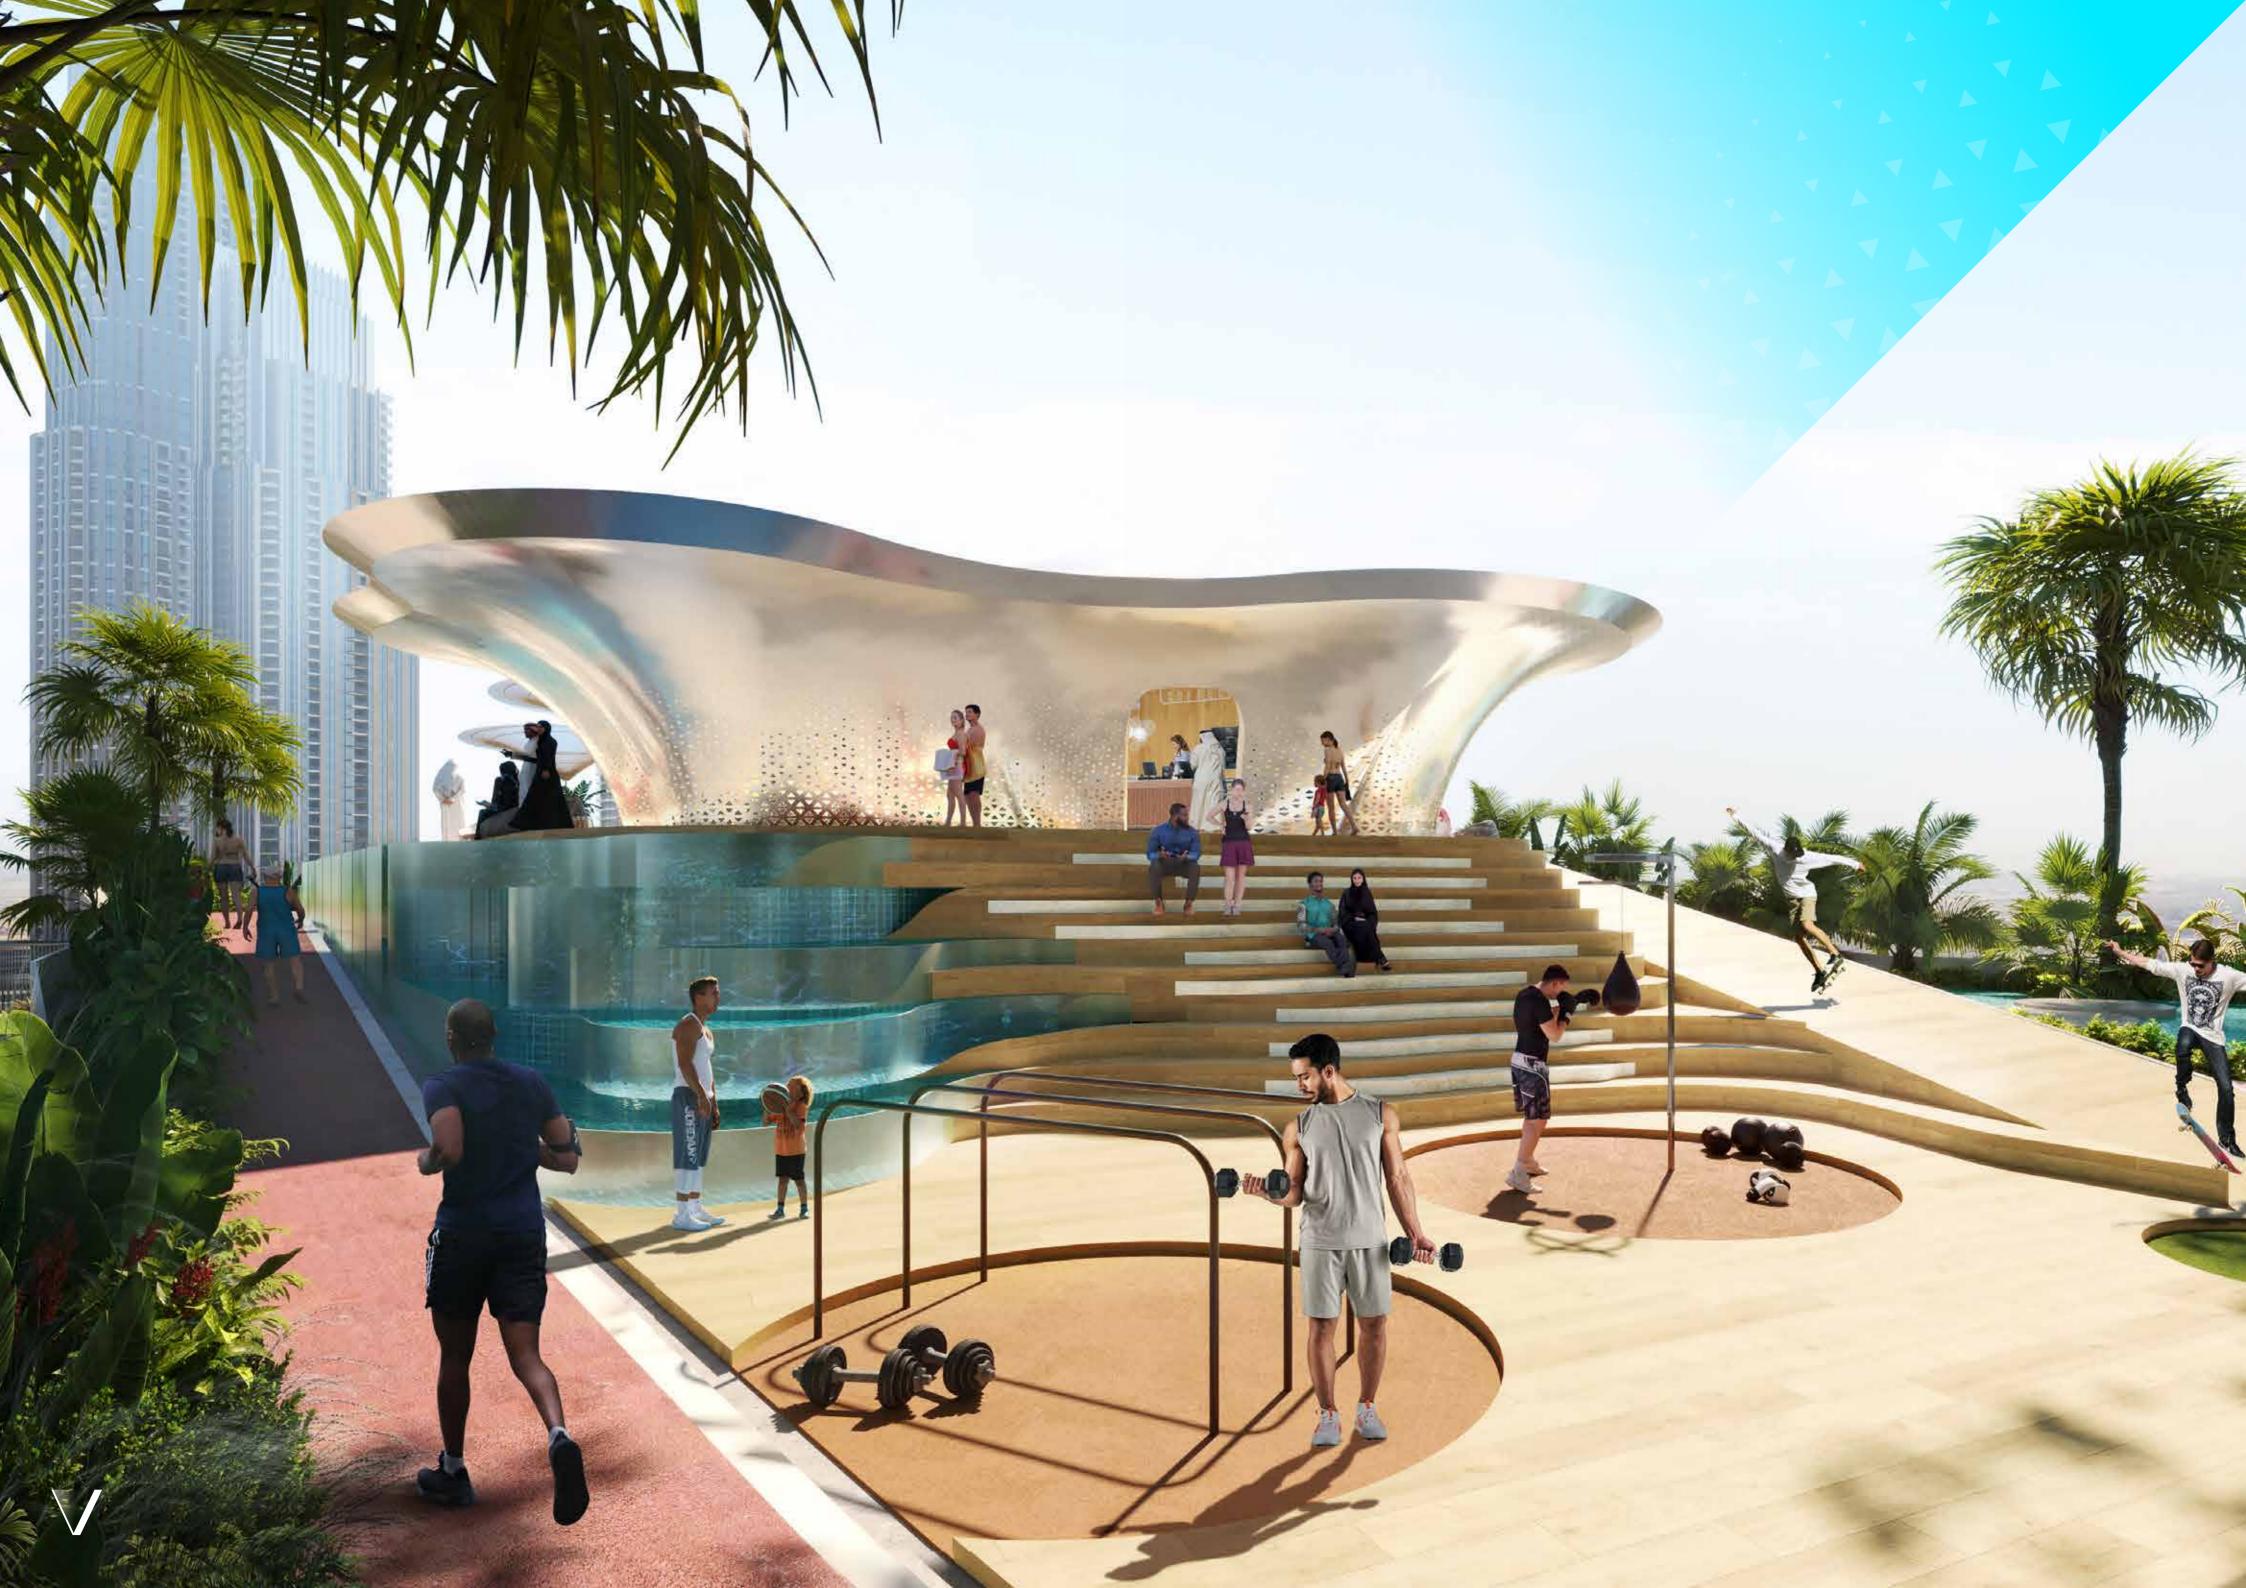

Volta's physical spaces as well. Enter the lobby and take on the climbing wall for a quick adrenaline rush before seeing what the evening brings. Don't forget to stop to see if you've made the dynamic, 'biggest movers' board, celebrating those who've clocked the most activity on their smartwatch!

### BILLIE JEAN KING

LIVE IN AN ARENA
OF ADRENALINEFUELLED AMENITIES.

Take a few laps in the swimming pool, attend an aqua gym class, burn and build with some outdoor calisthenics or hit the jogging track that will also take you right into the main tower.