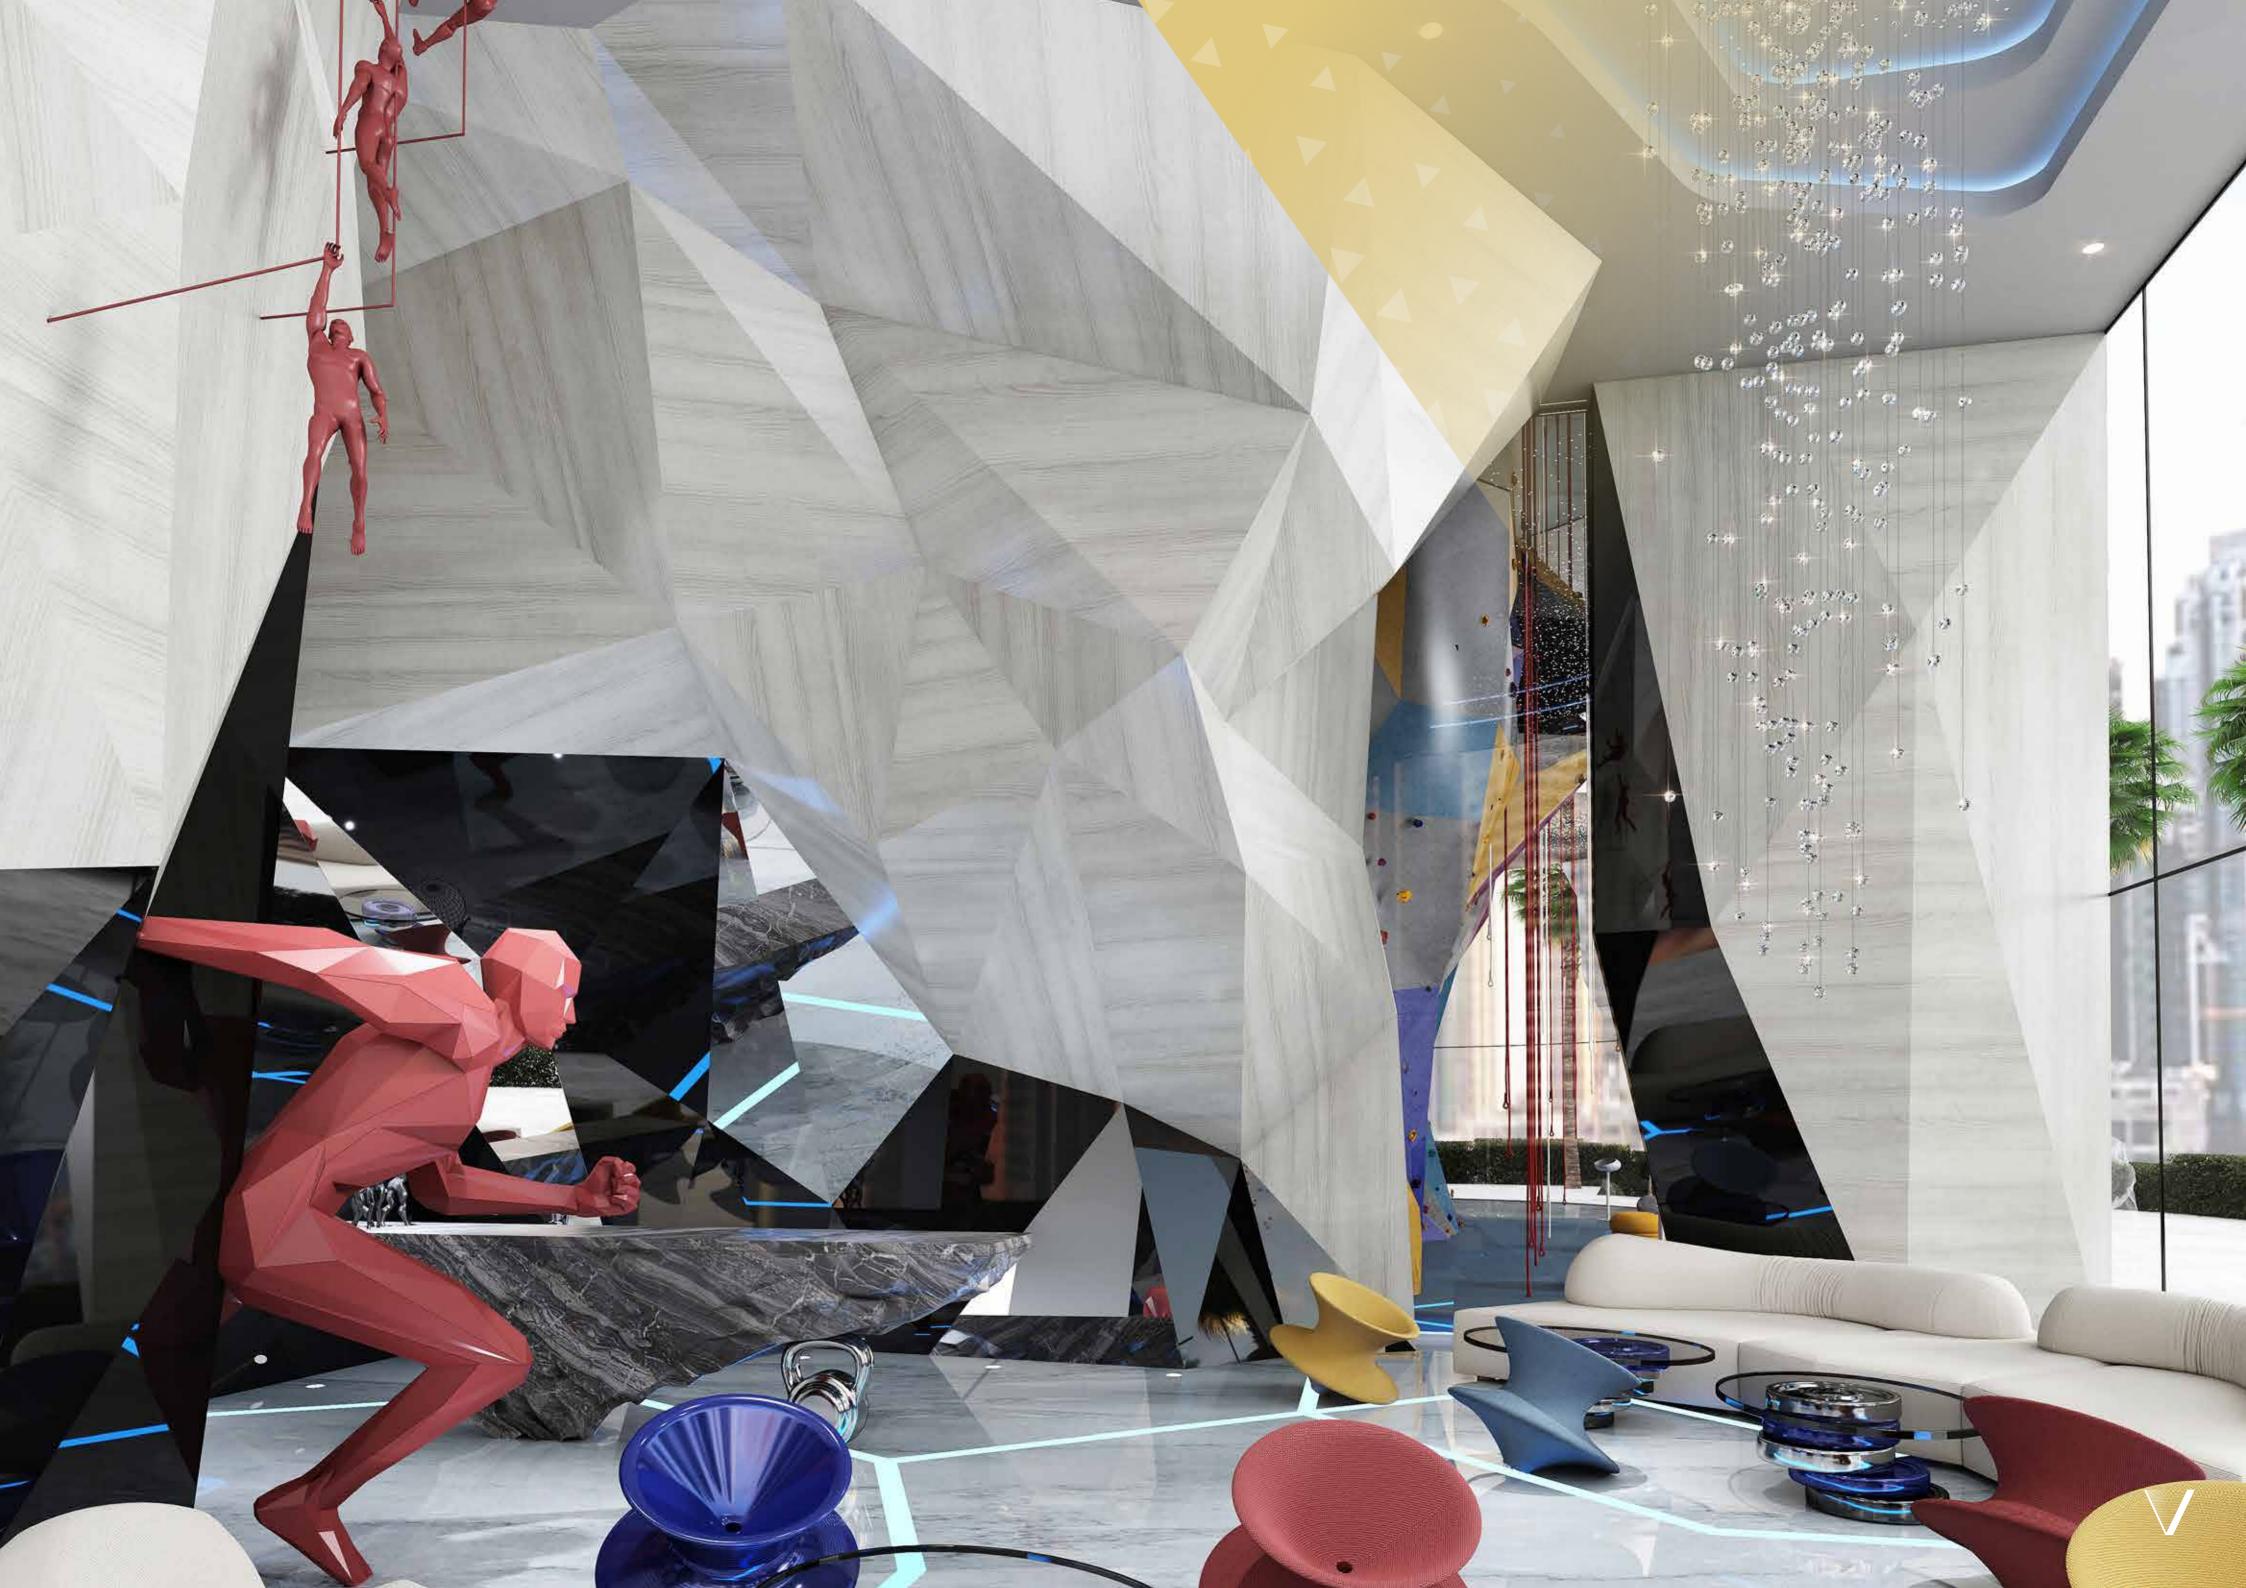

Volta's physical spaces as well. Enter the lobby and take on the climbing wall for a quick adrenaline rush before seeing what the evening brings. Don't forget to stop to see if you've made the dynamic, 'biggest movers' board, celebrating those who've clocked the most activity on their smartwatch!