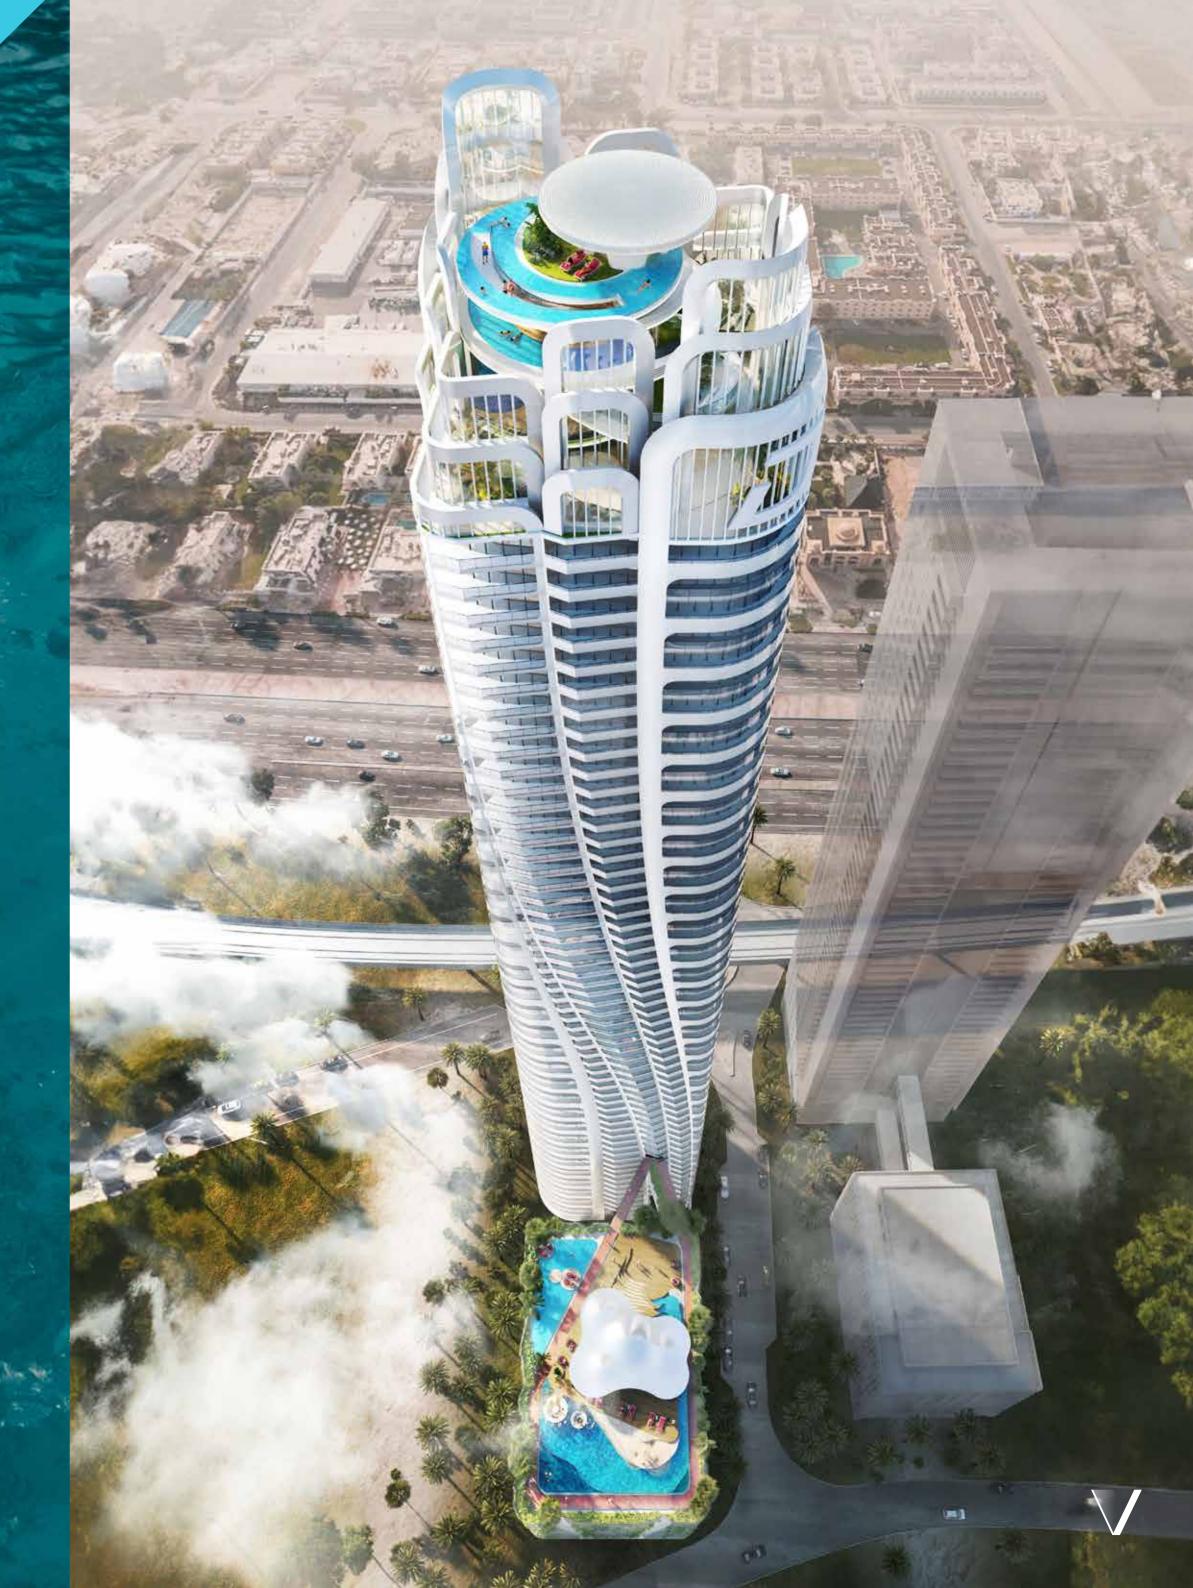

# 

Volta is a one-of-a-kind, 60-storey residential tower inspired by the powerful human desire to reach beyond what is expected and live a life where excellence is ordinary. The dynamically-designed skyscraper has curated environments for fitness, wellness and wellbeing alike. With amenities split between the semi-detached podium, roof and even the lobby, residents are never far from something to do...or somewhere to do nothing.

Volta is enviably situated on Sheikh Zayed Road,
Dubai's main artery. The road is emblematic of the city's incredible
progress and is home to the world's tallest three hotels, residential
towers, offices, restaurants and more. Those staying here have
quick and easy access to Downtown Dubai, while destinations such
as Dubai Marina and Palm Jumeirah are just minutes away,
along with Dubai International Airport (under 15 minutes).