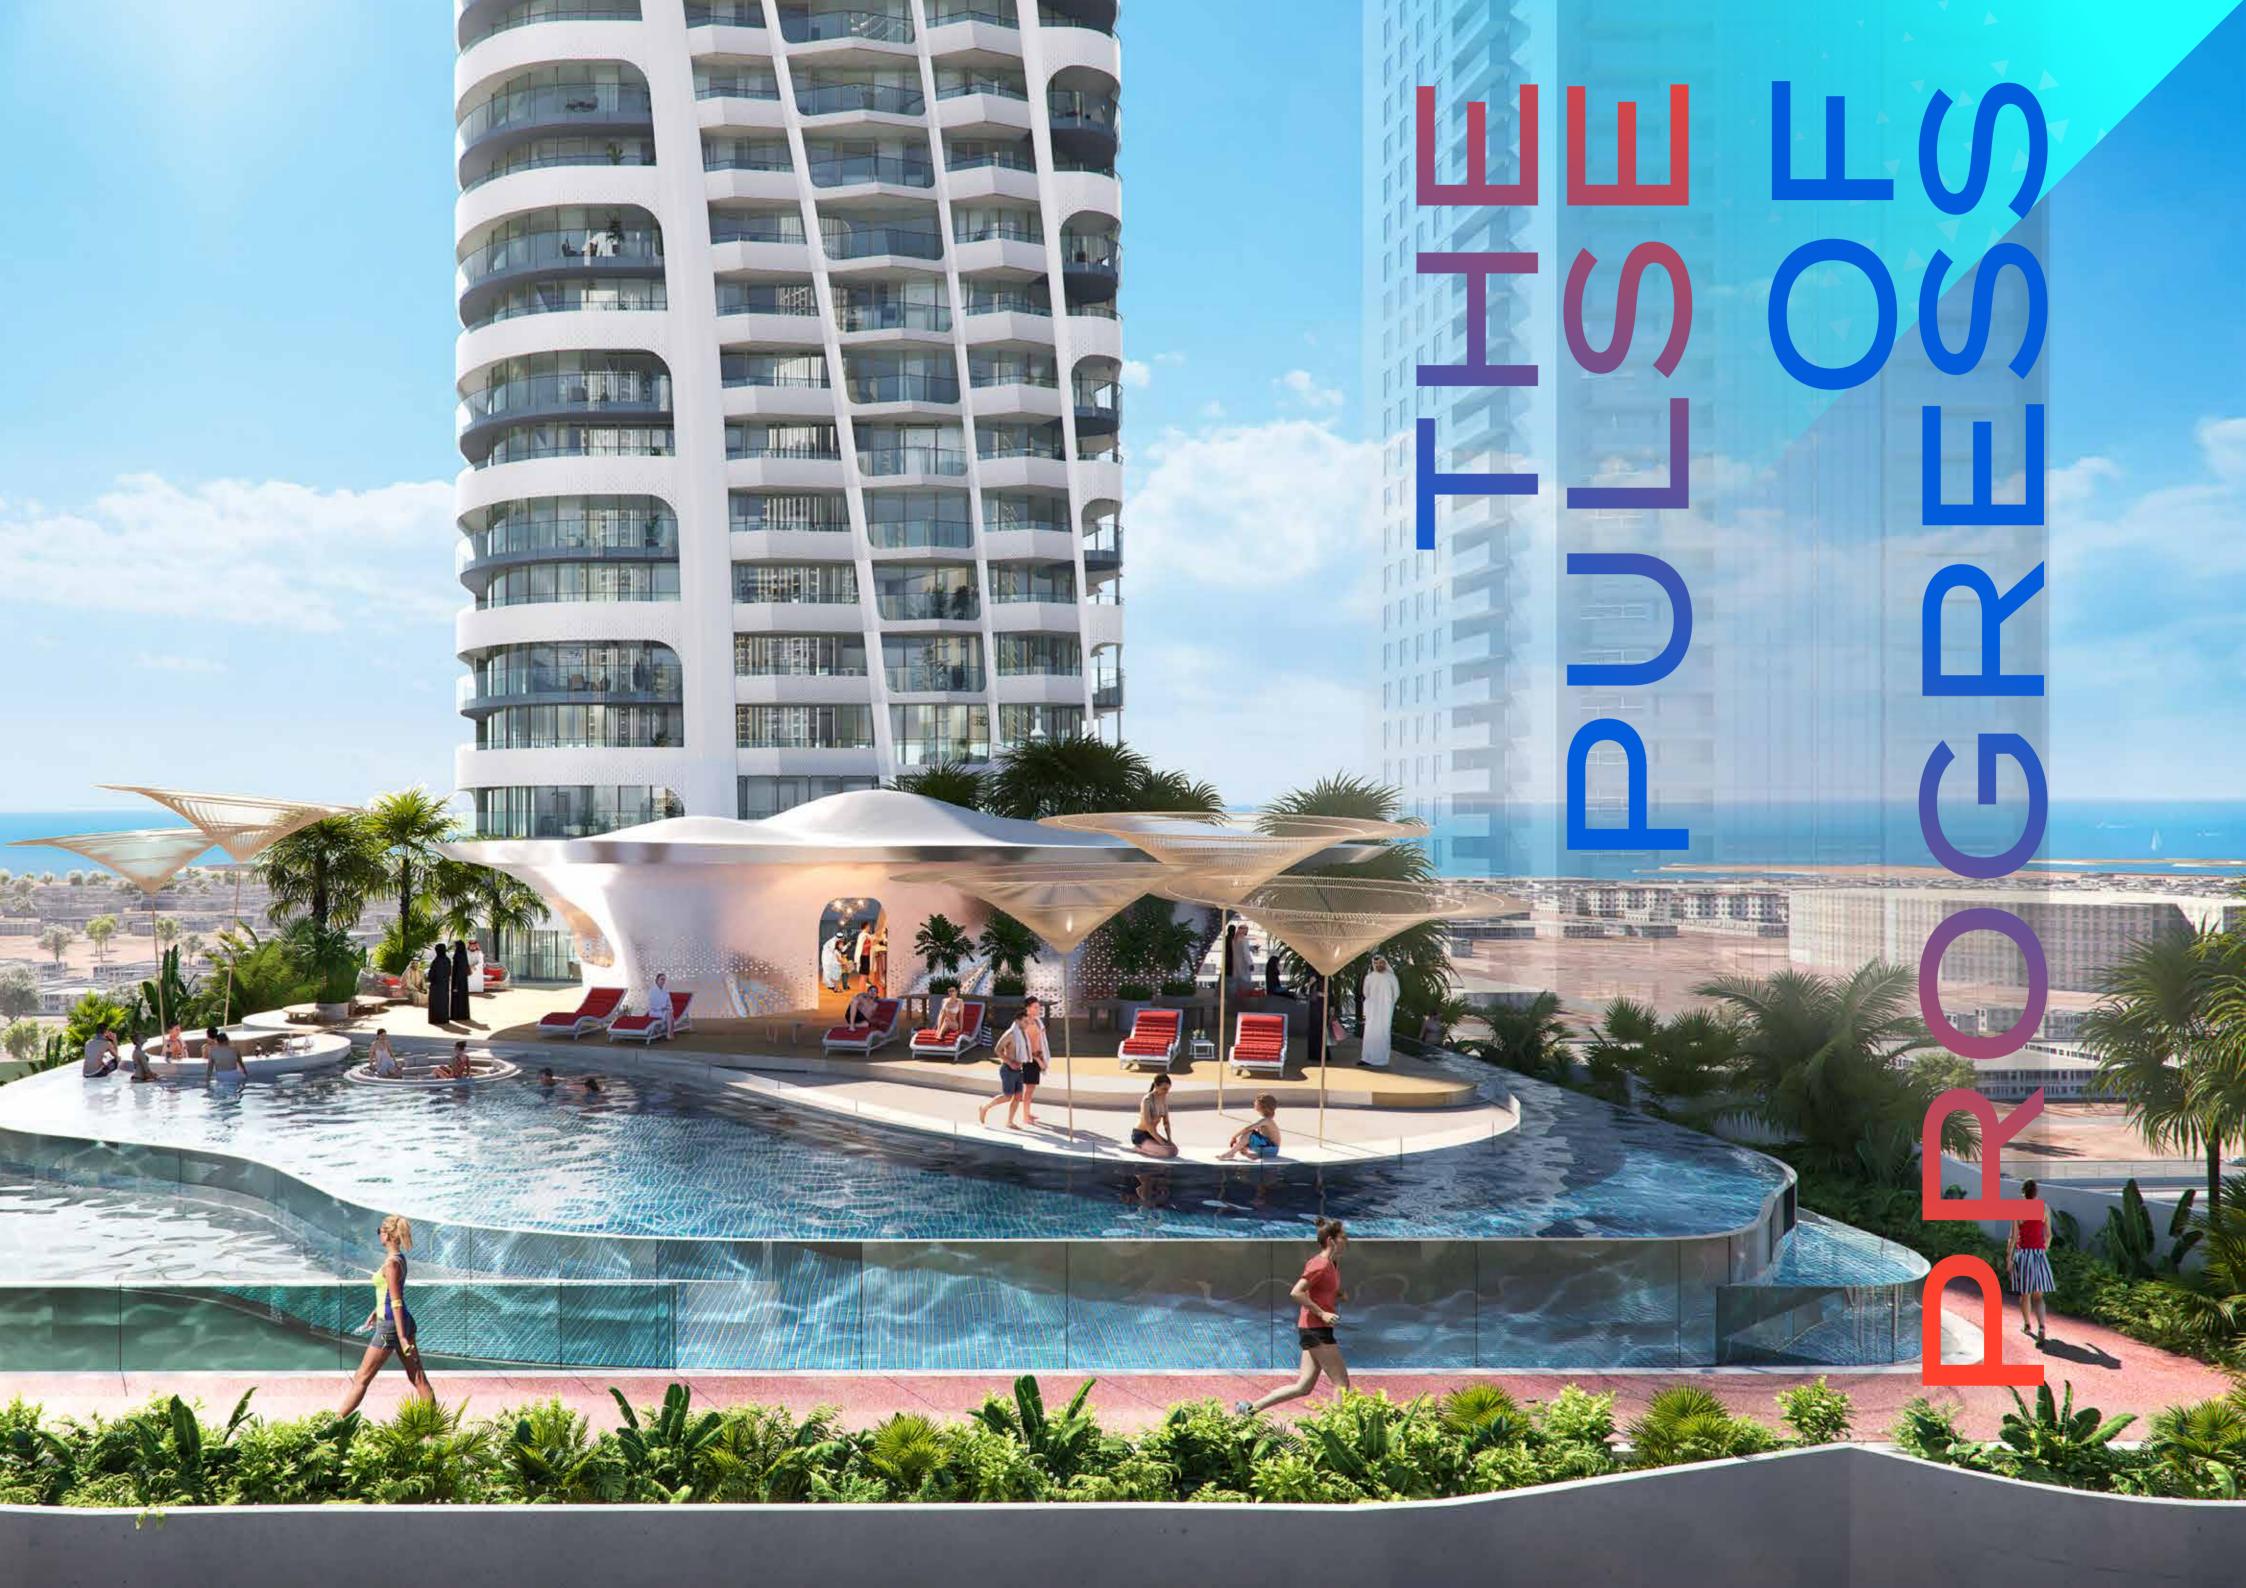

Volta is enviably situated on Sheikh Zayed Road,
Dubai's main artery. The road is emblematic of the city's incredible
progress and is home to the world's tallest three hotels, residential
towers, offices, restaurants and more. Those staying here have
quick and easy access to Downtown Dubai, while destinations such
as Dubai Marina and Palm Jumeirah are just minutes away,
along with Dubai International Airport (under 15 minutes).

### BILLIE JEAN KING

LIVE IN AN ARENA
OF ADRENALINEFUELLED AMENITIES.

Take a few laps in the swimming pool, attend an aqua gym class, burn and build with some outdoor calisthenics or hit the jogging track that will also take you right into the main tower.