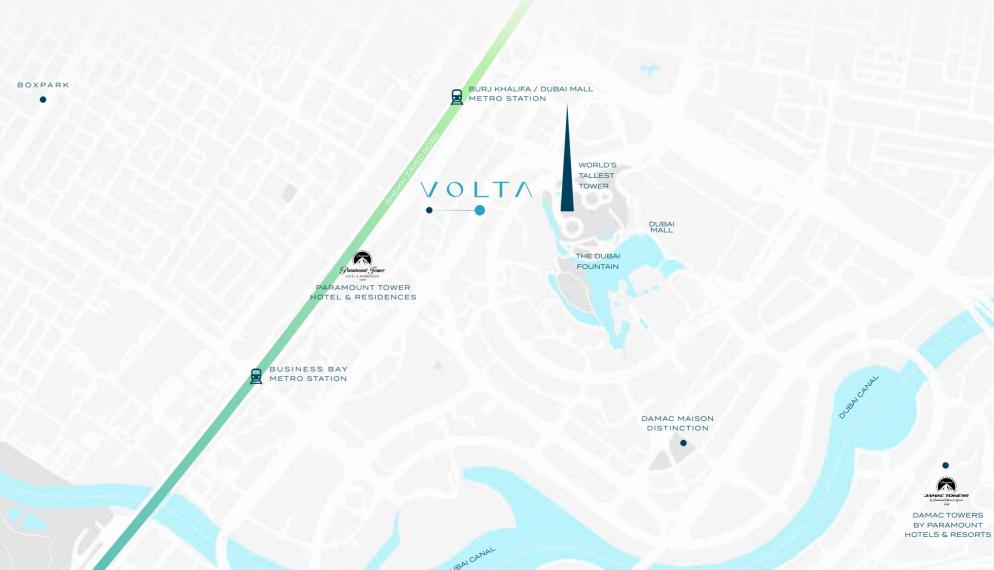

Volta is enviably situated on Sheikh Zayed Road,
Dubai's main artery. The road is emblematic of the city's incredible
progress and is home to the world's tallest three hotels, residential
towers, offices, restaurants and more. Those staying here have
quick and easy access to Downtown Dubai, while destinations such
as Dubai Marina and Palm Jumeirah are just minutes away,
along with Dubai International Airport (under 15 minutes).