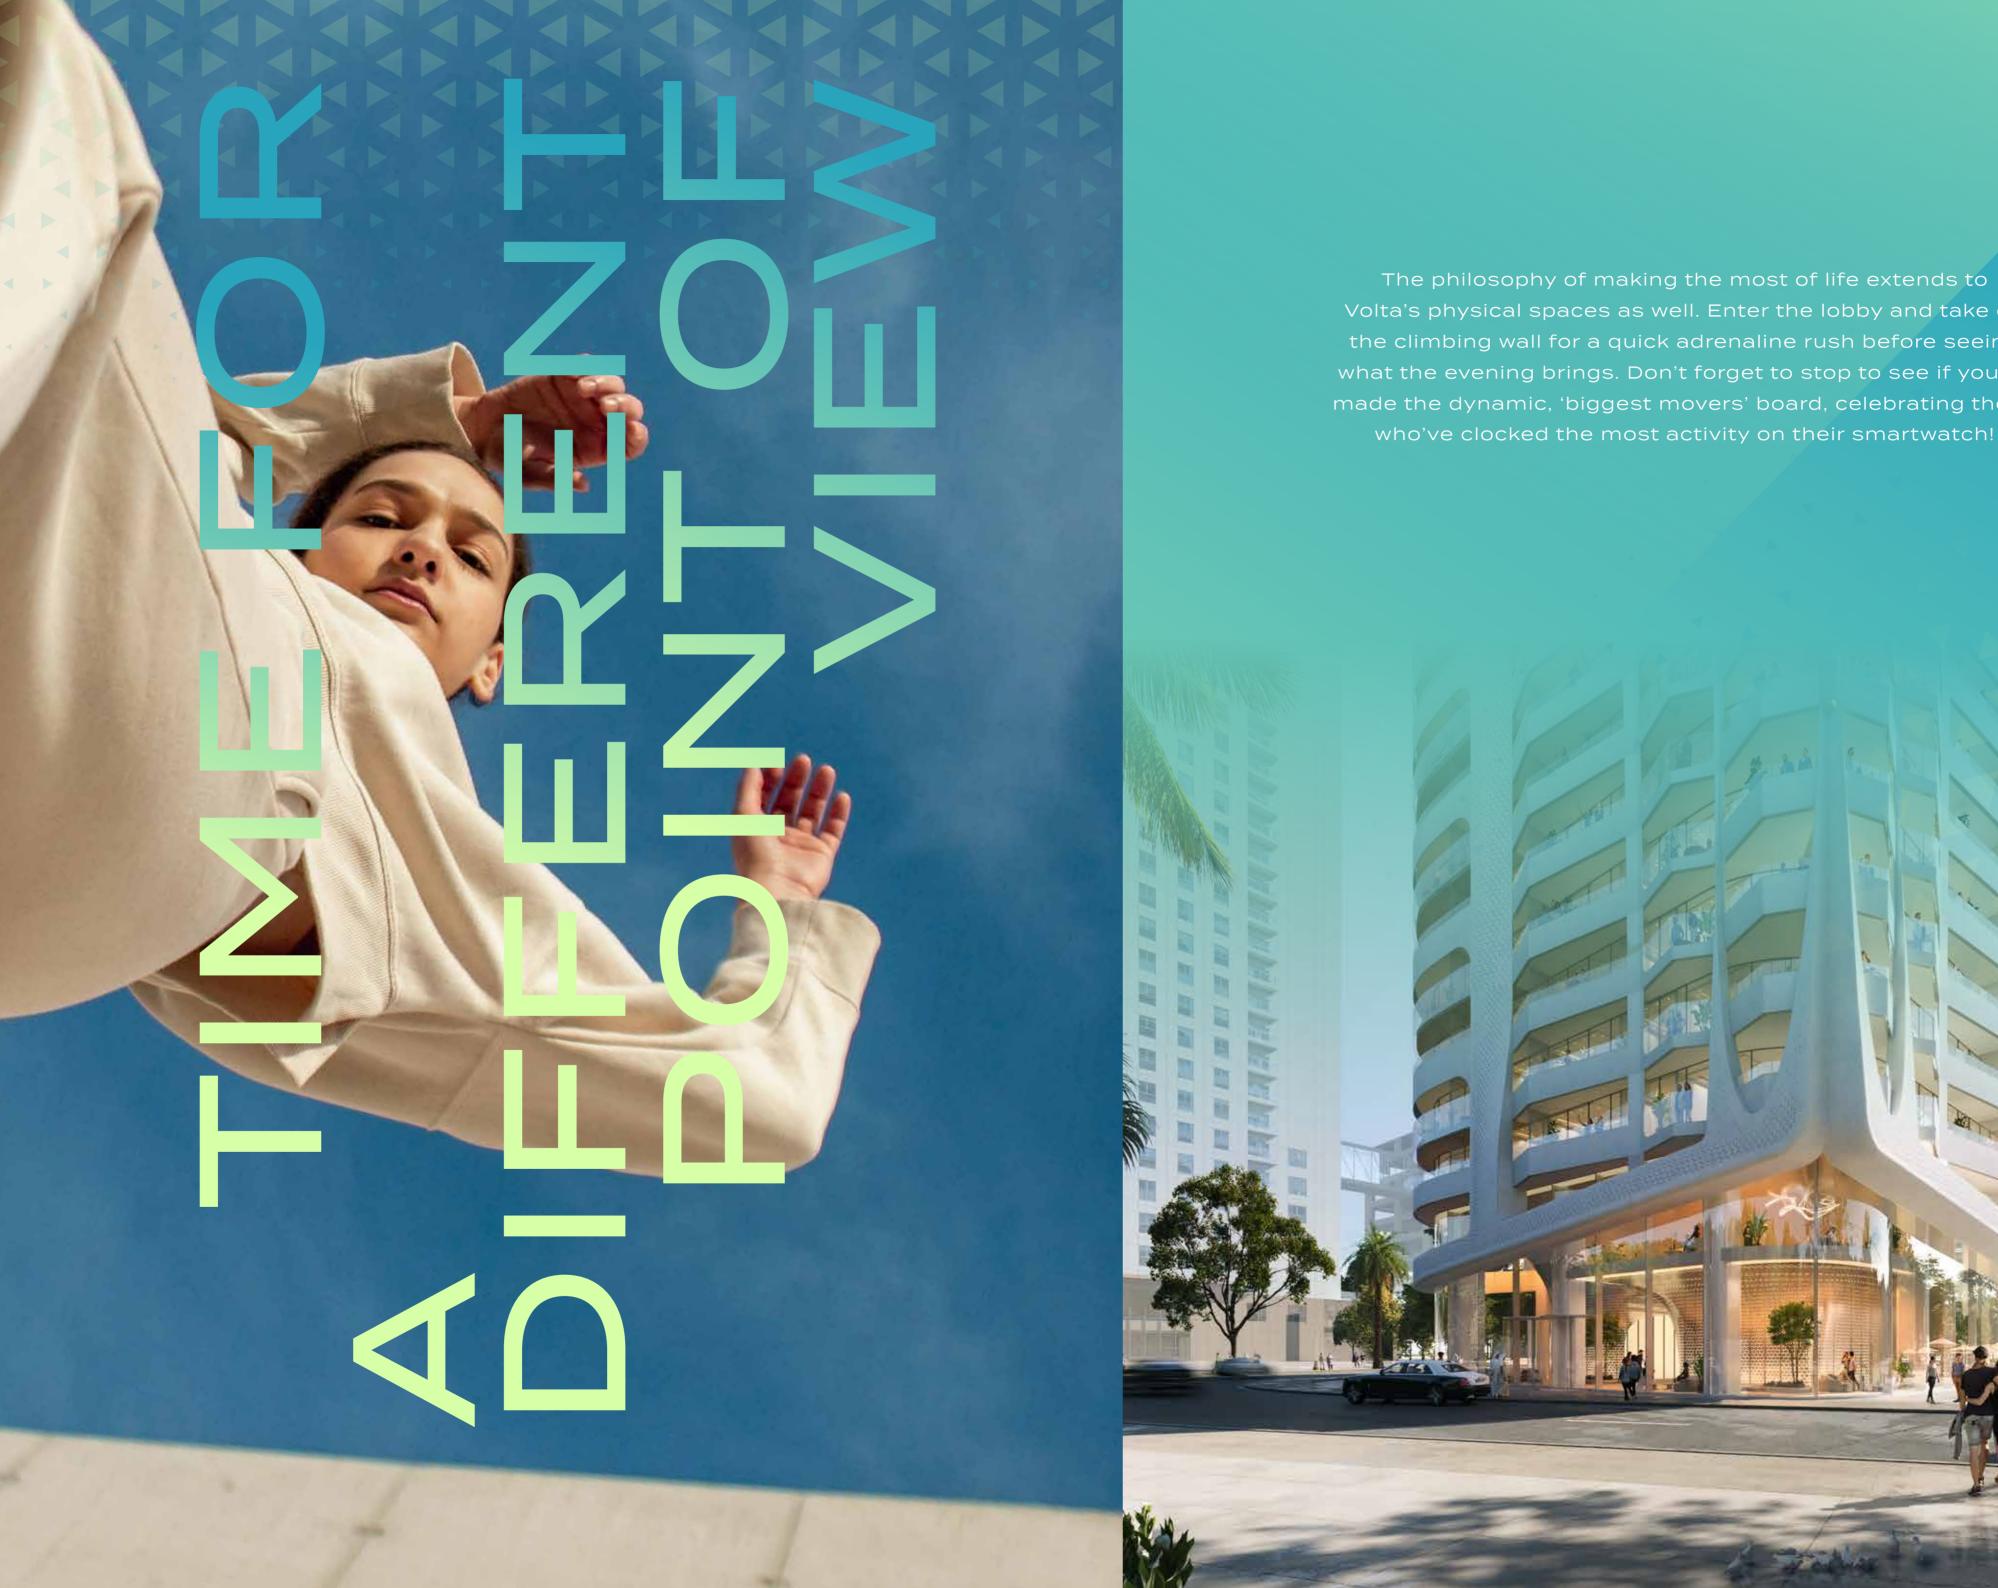

Volta's physical spaces as well. Enter the lobby and take on the climbing wall for a quick adrenaline rush before seeing what the evening brings. Don't forget to stop to see if you've made the dynamic, 'biggest movers' board, celebrating those who've clocked the most activity on their smartwatch!