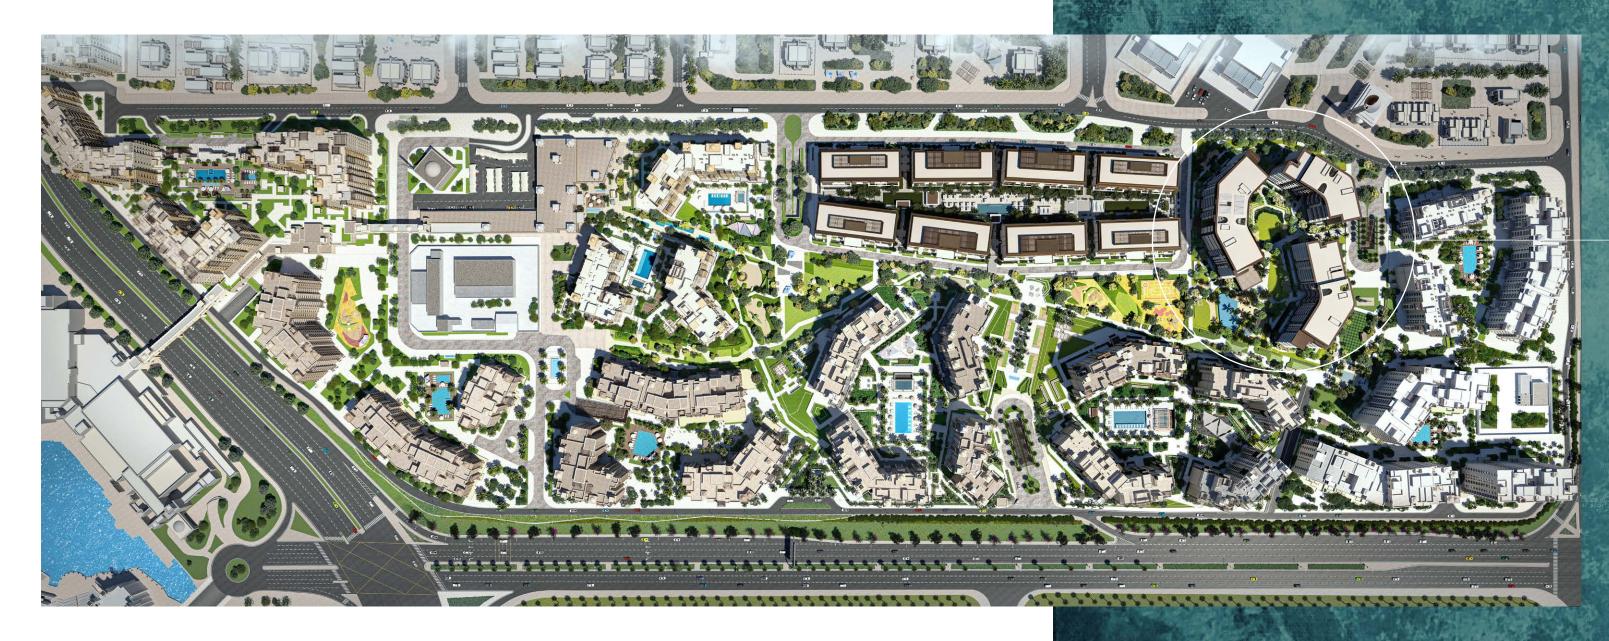

character to the community with the inclusion of popular facilities and amenities for all ages.



FITNESS CENTRES



PLAY AREAS



SPORTS PARK



SWIMMING POOLS

#### LIVE EXTRAORDINARY WITH THE WORLD AT YOUR DOORSTEP

Located 20 minutes from Dubai International Airport, Madinat Jumeirah Living is just a few minutes from Dubai Media City, Dubai Internet City, Palm Jumeirah and Dubai Marina. It is adjacent to Burj Al Arab, Wild Wadi Waterpark<sup>™</sup>, Jumeirah Beach Hotel, major shopping malls, public transport links and schools.

#### BLUEWATERS ISLAND

#### DISTANCE BY CAR:



5 MINUTES Mall of the Emirates



5 MINUTES Souk Madinat Jumeirah



10 MINUTES Bluewaters Island



10 MINUTES Jumeirah Beach Residence



15 MINUTES Dubai Marina



20 MINUTES Dubai International Airport





#### ELARA

MADINAT JUMEIRAH LIVING MASTER PLAN

# haushaus

For more information or to book a viewing tour get in touch with our Off Plan & Investment team today:

+971 4 302 5800 info@hausandhaus.com

www.hausandhaus.com Award-winning Dubai Real Estate agency