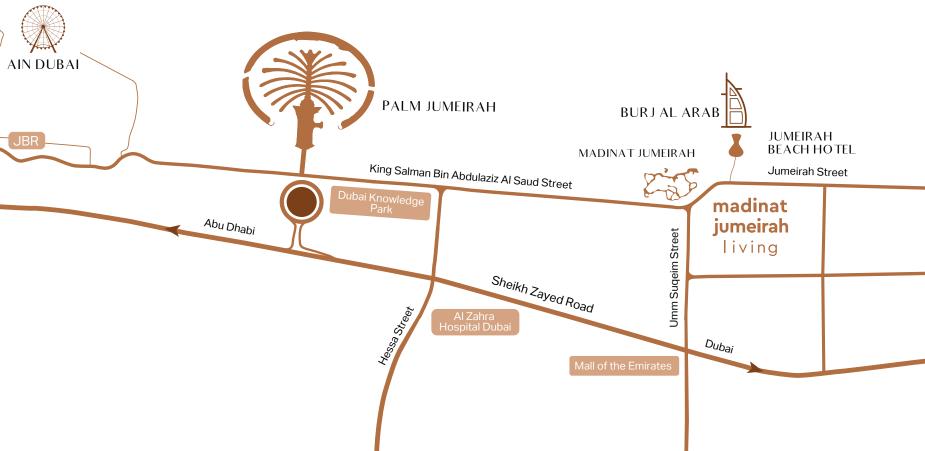

#### LIVE EXTRAORDINARY WITH THE WORLD AT YOUR DOORSTEP

Located 20 minutes from Dubai International Airport, Madinat Jumeirah Living is just a few minutes from Dubai Media City, Dubai Internet City, Palm Jumeirah and Dubai Marina. It is adjacent to Burj Al Arab, Wild Wadi Waterpark<sup>™</sup>, Jumeirah Beach Hotel, major shopping malls, public transport links and schools.

#### DISTANCE BY CAR:

5 MINUTES Mall of the Emirates

5 MINUTES Souk Madinat Jumeirah

10 MINUTES Bluewaters Island

10 MINUTES Jumeirah Beach Residence

15 MINUTES Dubai Marina

20 MINUTES Dubai International Airport