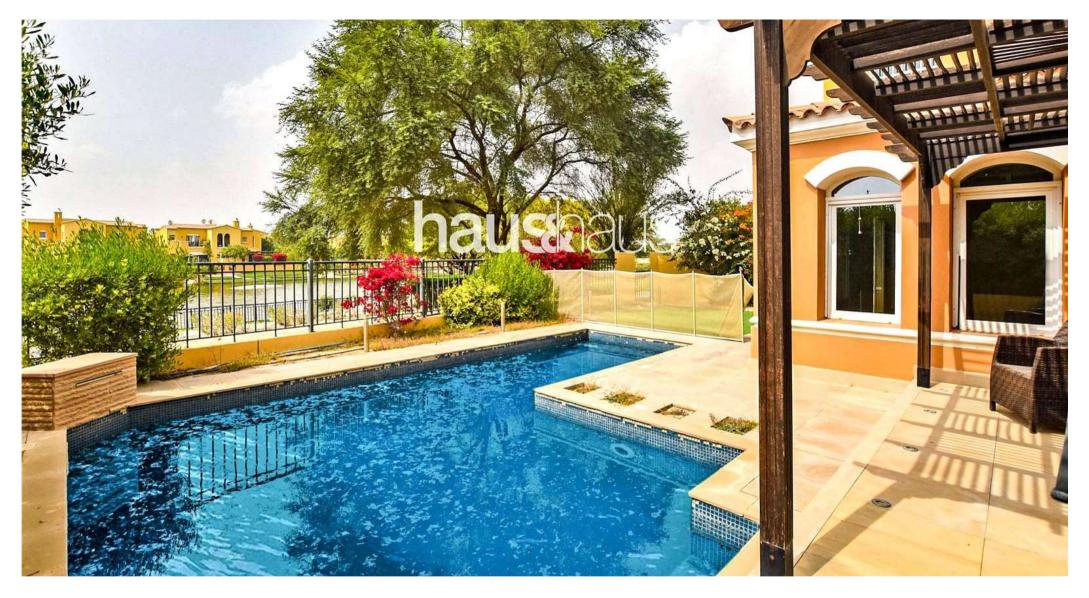

#### **Property Description**

haus & haus is proud to present a Palmera Type B villa that has been very well looked after and tastefully extended. The property sits in a quiet and picturesque position backing onto the lake.

### **Property Features**

- Type B
- Palmera 2
- Private pool
- Extended
- Positioned on the lake
- BUA: 2219 sq.ft
- Plot: 3,300 sq.ft
- Internal Location
- Tenanted
- Call Talia on +971 (0)58 575 7891 to arrange a viewing