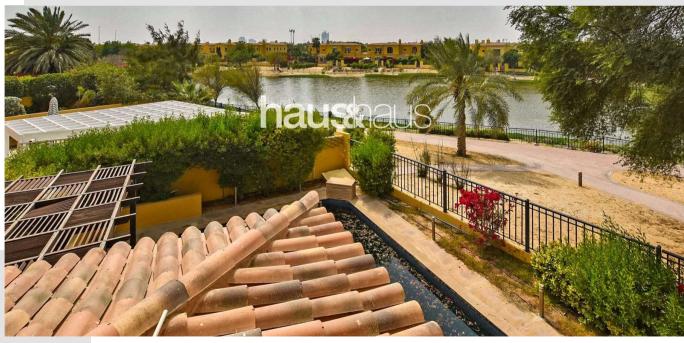

#### **Property Description**

haus & haus is proud to present a Palmera Type B villa that has been very well looked after and tastefully extended. The property sits in a quiet and picturesque position backing onto the lake.

### **Property Features**

- Type B
- Palmera 2
- Private pool
- Extended
- Positioned on the lake
- BUA: 2219 sq.ft
- Plot: 3,300 sq.ft
- Internal Location
- Tenanted
- Call Talia on +971 (0)58 575 7891 to arrange a viewing