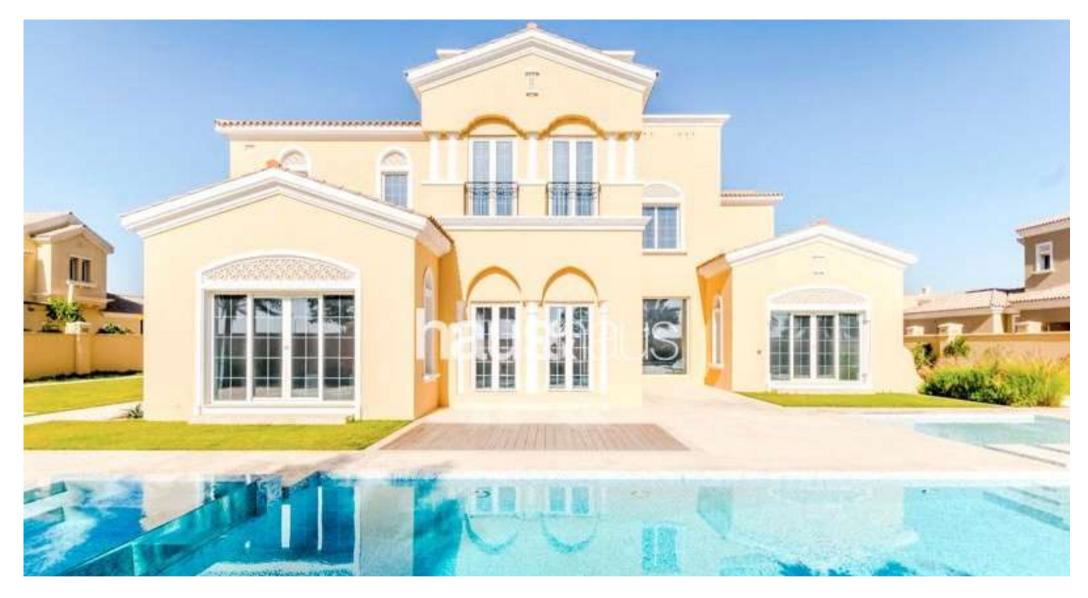

### **Property Description**

The Polo Homes, set in the Polo Fields of Dubai's Arabian Ranches, is one of the most impressive and opulent residential communities by Emaar.

The villa has a built up area of 7,724 sq.ft with 6 en-suite bedrooms and quality finish as you would expect from Emaar on a 17,000 sq.ft plot.

## **Property Features**

- Available April 2022
- Huge plot 17,801 sq.ft
- 7,724 sq.ft BUA
- Fully Upgraded
- Extended
- 6 bedrooms
- Fully equipped Miele kitchen
- Please call Jade for more details on +971 (0)55 202 5964