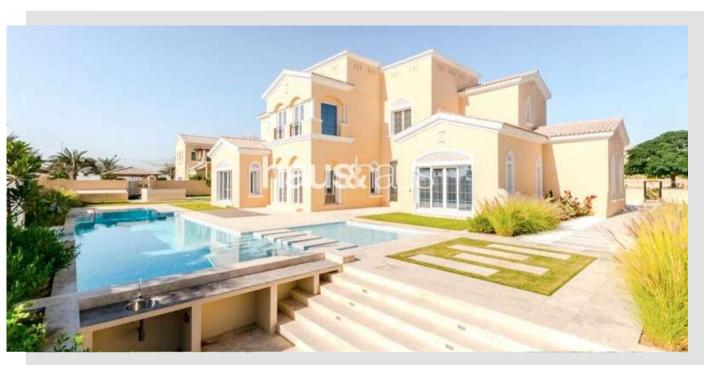

### **Property Description**

The Polo Homes, set in the Polo Fields of Dubai's Arabian Ranches, is one of the most impressive and opulent residential communities by Emaar.

The villa has a built up area of 7,724 sq.ft with 6 en-suite bedrooms and quality finish as you would expect from Emaar on a 17,000 sq.ft plot.

## **Property Features**

- Available April 2022
- Huge plot 17,801 sq.ft
- 7,724 sq.ft BUA
- Fully Upgraded
- Extended
- 6 bedrooms
- Fully equipped Miele kitchen
- Please call Jade for more details on +971 (0)55 202 5964