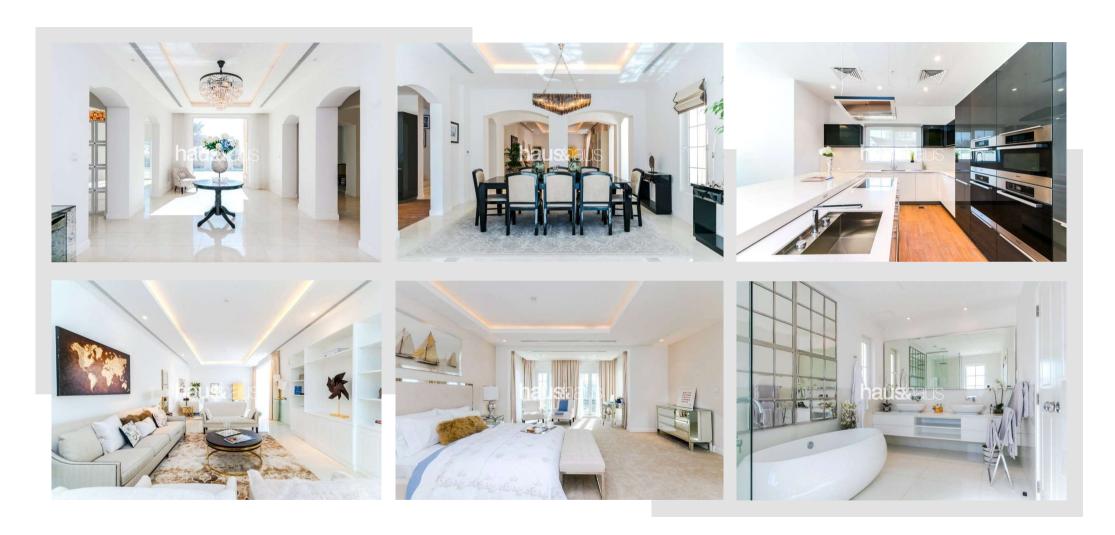

### **Property Description**

The Polo Homes, set in the Polo Fields of Dubai's Arabian Ranches, is one of the most impressive and opulent residential communities by Emaar.

The villa has a built up area of 7,724 sq.ft with 6 en-suite bedrooms and quality finish as you would expect from Emaar on a 17,000 sq.ft plot.

## **Property Features**

- Available April 2022
- Huge plot 17,801 sq.ft
- 7,724 sq.ft BUA
- Fully Upgraded
- Extended
- 6 bedrooms
- Fully equipped Miele kitchen
- Please call Jade for more details on +971 (0)55 202 5964