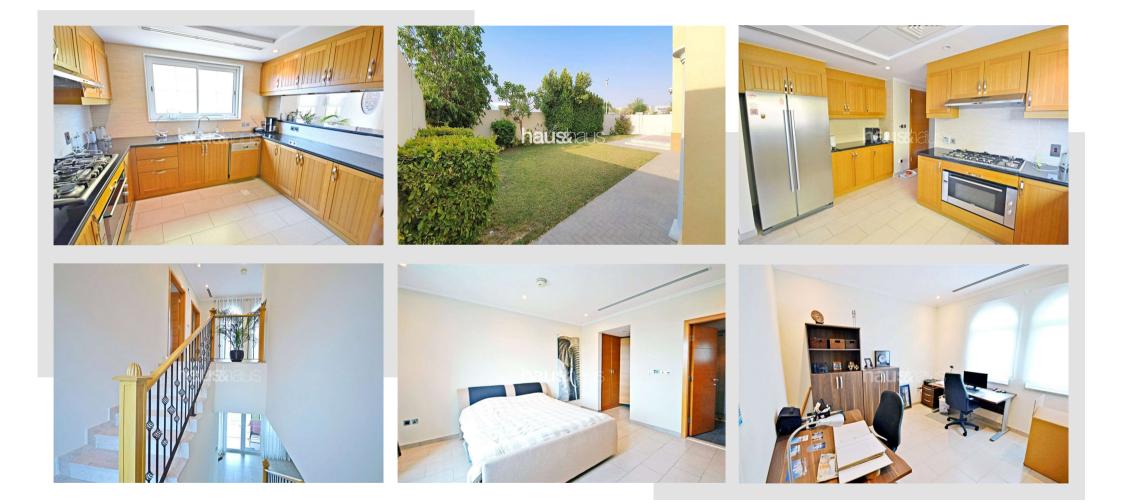

# **Property Description**

haus & haus and Jordan Richards are delighted to offer for sale this exceptional three bedroom Legacy villa set on a corner plot.

With three large double bedrooms, two reception rooms and spread over a BUA of 3,063 sq.ft, this is the ideal family home just a stone's throw away from Dubai British School.

### **Property Features**

- Corner Plot.
- Walking distance to the Dubai British School.
- Rented at 230k one cheque.
- 3 bedrooms + Maids.
- Prime location.
- Established community.
- Call Jordan on +971 (0)58 599 5777 for more details