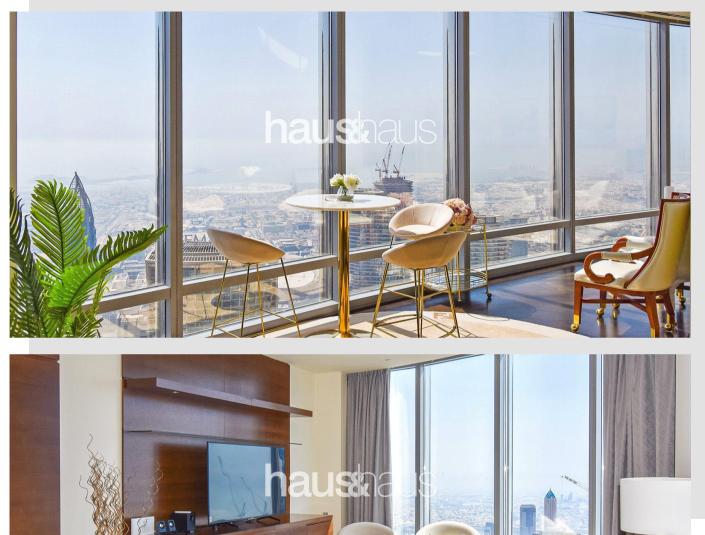

#### **Property Description**

haus & haus is proud to present this beautifully furnished high floor 3 bed+maids, Burj Khalifa. With a BUA over 2,923 sq.ft, the property comes with 3 en-suite bedrooms, 3 parking spaces, a reading room, a maid's room with separate access, and stunning panoramic sea views, along with views of Downtown and Dubai Opera.

#### **Property Features**

- Large Layout
- Luxury Living
- Stunning Views
- 3 Parking Spaces
- High Floor
- Dubai Opera and Downtown Views
- Smart Home Facility
- Five Star Pool and Gym facilities
- Chiller Free
- 24 Hour Concierge
- AED 450,000 per annum