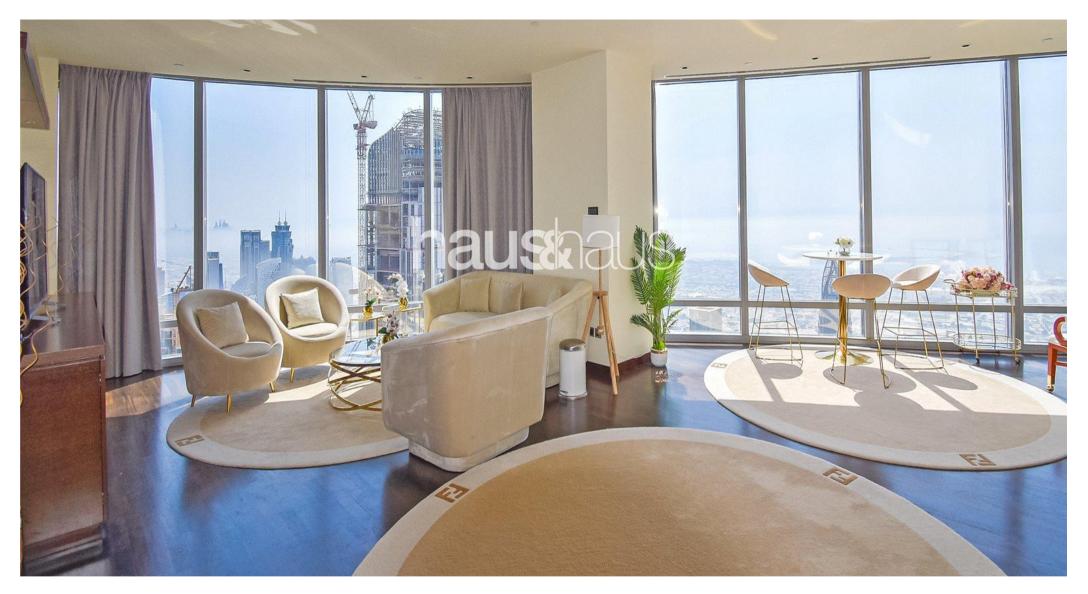

#### **Property Description**

haus & haus is proud to present this beautifully furnished high floor 3 bed+maids, Burj Khalifa. With a BUA over 2,923 sq.ft, the property comes with 3 en-suite bedrooms, 3 parking spaces, a reading room, a maid's room with separate access, and stunning panoramic sea views, along with views of Downtown and Dubai Opera.

#### **Property Features**

- Large Layout
- Luxury Living
- Stunning Views
- 3 Parking Spaces
- High Floor
- Dubai Opera and Downtown Views
- Smart Home Facility
- Five Star Pool and Gym facilities
- Chiller Free
- 24 Hour Concierge
- AED 450,000 per annum