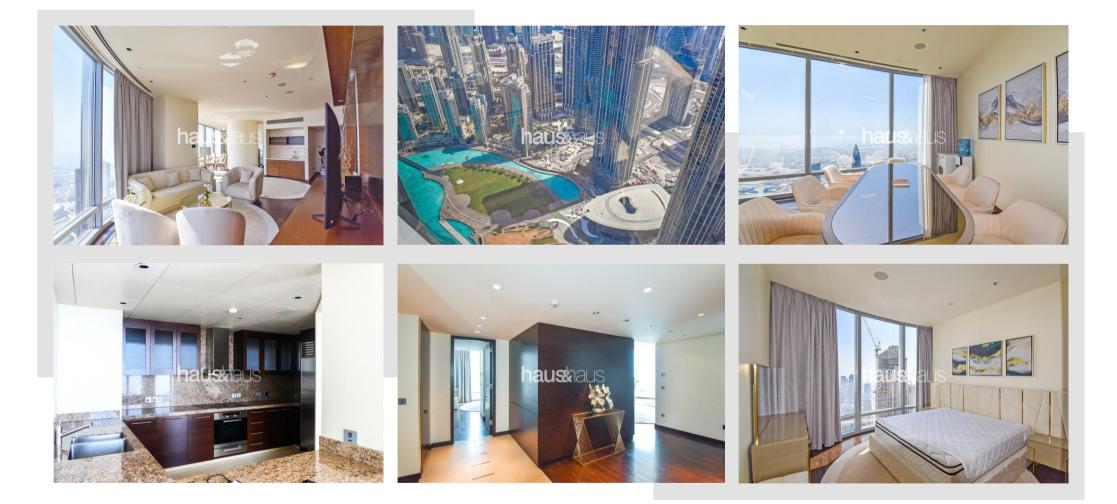

#### **Property Description**

haus & haus is proud to present this beautifully furnished high floor 3 bed+maids, Burj Khalifa. With a BUA over 2,923 sq.ft, the property comes with 3 en-suite bedrooms, 3 parking spaces, a reading room, a maid's room with separate access, and stunning panoramic sea views, along with views of Downtown and Dubai Opera.

#### **Property Features**

- Large Layout
- Luxury Living
- Stunning Views
- 3 Parking Spaces
- High Floor
- Dubai Opera and Downtown Views
- Smart Home Facility
- Five Star Pool and Gym facilities
- Chiller Free
- 24 Hour Concierge
- AED 450,000 per annum