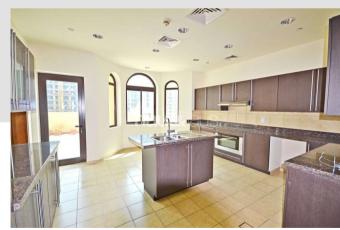

### **Property Description**

haus & haus is proud to bring to the market, this stunning Duplex, 3 bed + Maids Penthouse apartment in Golden Mile 7 on the trunk of the Palm Jumeirah.

A fantastic family home spanning close to 5,000 sq.ft, boasting an enormous terrace, and within easy walking distance from the Nakheel Mall, West Beach and Al Ittihad Park.

## **Property Features**

- Well Priced
- **Duplex Penthouse**
- **Enormous Terrace**
- Close to Nakheel Mall
- Park behind building
- Family Home
- Spanning 4,881 sq.ft
- Call Matthew on + 971 (0) 56 981 8690