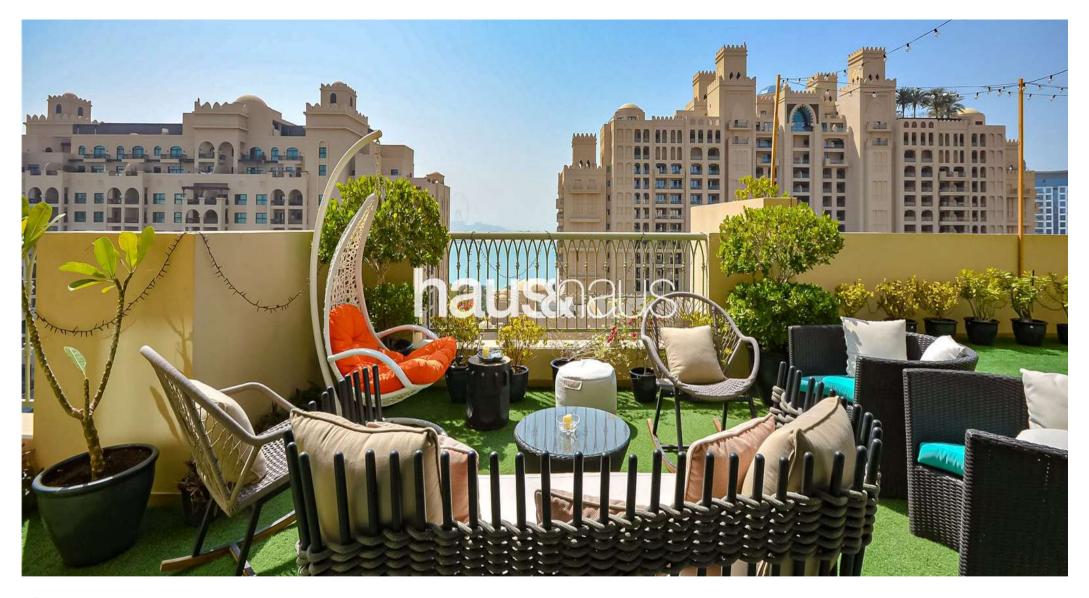

### **Property Description**

haus & haus is proud to bring to the market, this stunning Duplex, 3 bed + Maids Penthouse apartment in Golden Mile 7 on the trunk of the Palm Jumeirah.

A fantastic family home spanning close to 5,000 sq.ft, boasting an enormous terrace, and within easy walking distance from the Nakheel Mall, West Beach and Al Ittihad Park.

## **Property Features**

- Well Priced
- **Duplex Penthouse**
- **Enormous Terrace**
- Close to Nakheel Mall
- Park behind building
- Family Home
- Spanning 4,881 sq.ft
- Call Matthew on + 971 (0) 56 981 8690