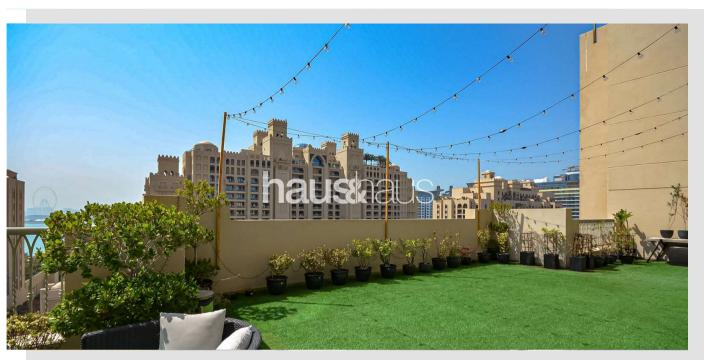

### **Property Description**

haus & haus is proud to bring to the market, this stunning Duplex, 3 bed + Maids Penthouse apartment in Golden Mile 7 on the trunk of the Palm Jumeirah.

A fantastic family home spanning close to 5,000 sq.ft, boasting an enormous terrace, and within easy walking distance from the Nakheel Mall, West Beach and Al Ittihad Park.

## **Property Features**

- Well Priced
- **Duplex Penthouse**
- **Enormous Terrace**
- Close to Nakheel Mall
- Park behind building
- Family Home
- Spanning 4,881 sq.ft
- Call Matthew on + 971 (0) 56 981 8690