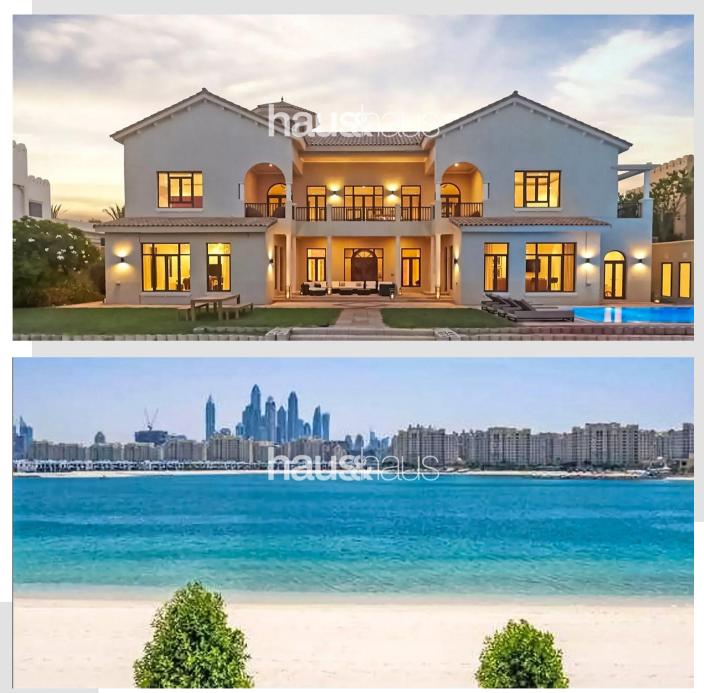

#### **Property Description**

haus & haus is very pleased to welcome to the market this incredible six bedroom end of frond Signature Villa on the exclusive Palm Jumeirah. The property comes fully furnished, includes bills, landscaped gardens as well as private beach access, and a large swimming pool.

#### **Property Features**

- Available Immediately
- Bills Included
- 13,403.85 sq.ft
- Newly Furnished
- Premium Style Finishing
- Private Beach Access
- Call Jessica on +971 (0)58 517 2997 to view