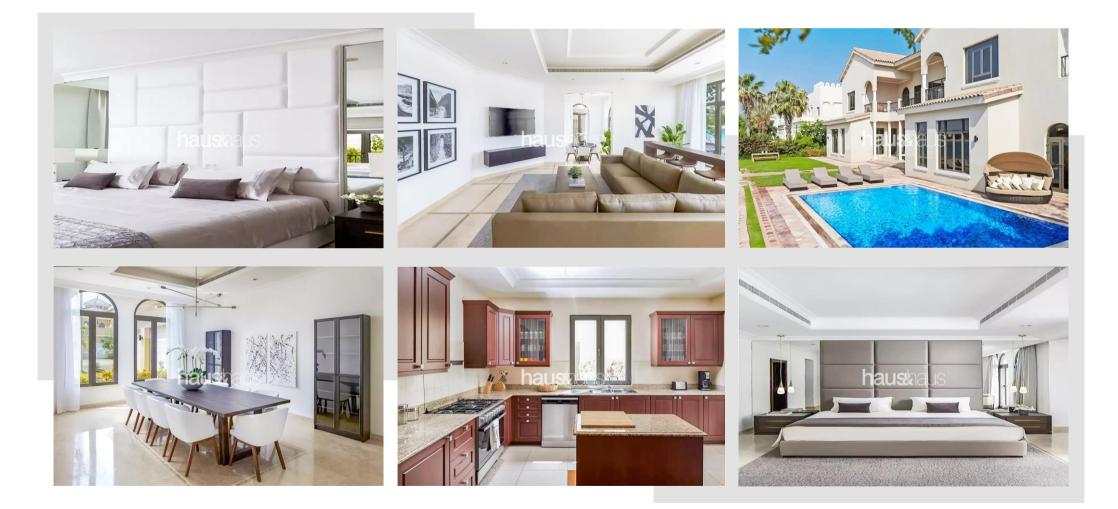

#### **Property Description**

haus & haus is very pleased to welcome to the market this incredible six bedroom end of frond Signature Villa on the exclusive Palm Jumeirah. The property comes fully furnished, includes bills, landscaped gardens as well as private beach access, and a large swimming pool.

#### **Property Features**

- Available Immediately
- Bills Included
- 13,403.85 sq.ft
- Newly Furnished
- Premium Style Finishing
- Private Beach Access
- Call Jessica on +971 (0)58 517 2997 to view