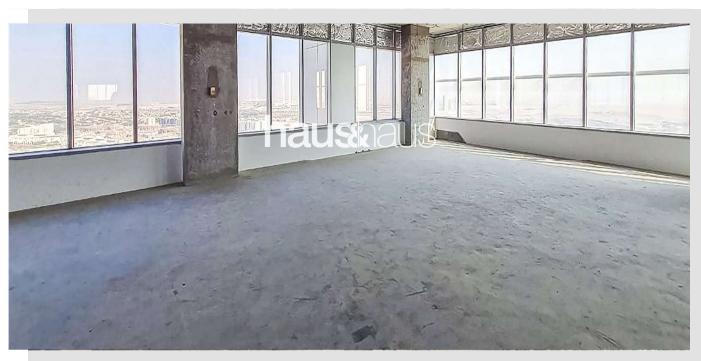

### **Property Description**

haus & haus is pleased to offer you, shell and core office for sale in Motor City in very Luxury building, high floor with panoramic view.

The office is combined of 4 units, has 17 allocated parking, free parking available around the building.

## **Property Features**

- 13,862 sq.ft
- High floor
- Panoramic view
- 17 parking allocated
- Restaurants and shops available in the building
- Multi sizes available
- High end clientele
- Call Hanada on +971 (0)55 974 0961 for more details