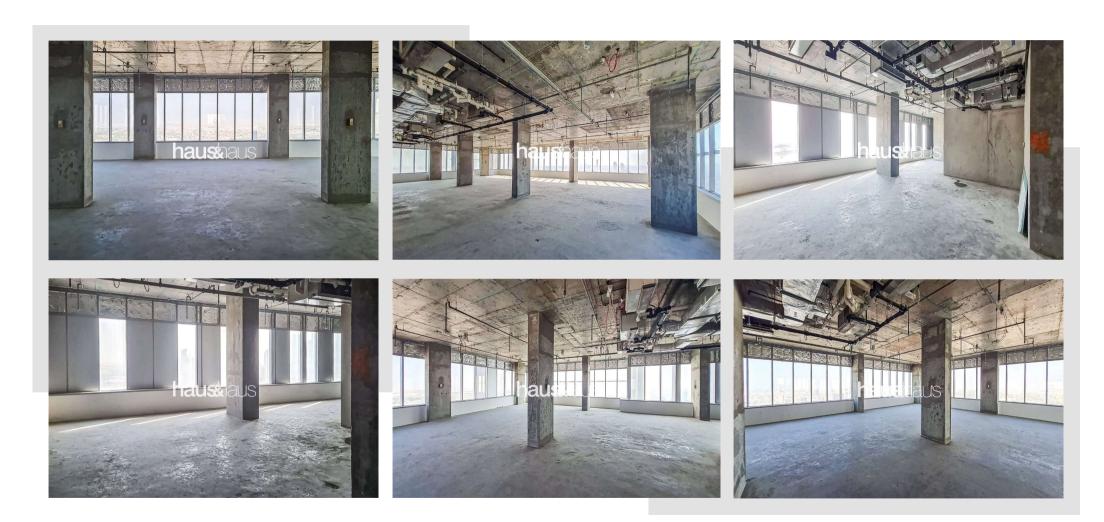

Shell & Core office | Panoramic Views | 17 parking

Control Tower, Motor City

## Shell & Core office | Panoramic

Control Tower, Motor City

13862 sq.ft

### **Property Description**

haus & haus is pleased to offer you, shell and core office for sale in Motor City in very Luxury building, high floor with panoramic view.

The office is combined of 4 units, has 17 allocated parking, free parking available around the building.

## **Property Features**

- 13,862 sq.ft
- High floor
- Panoramic view
- 17 parking allocated
- Restaurants and shops available in the building
- Multi sizes available
- High end clientele
- Call Hanada on +971 (0)55 974 0961 for more details