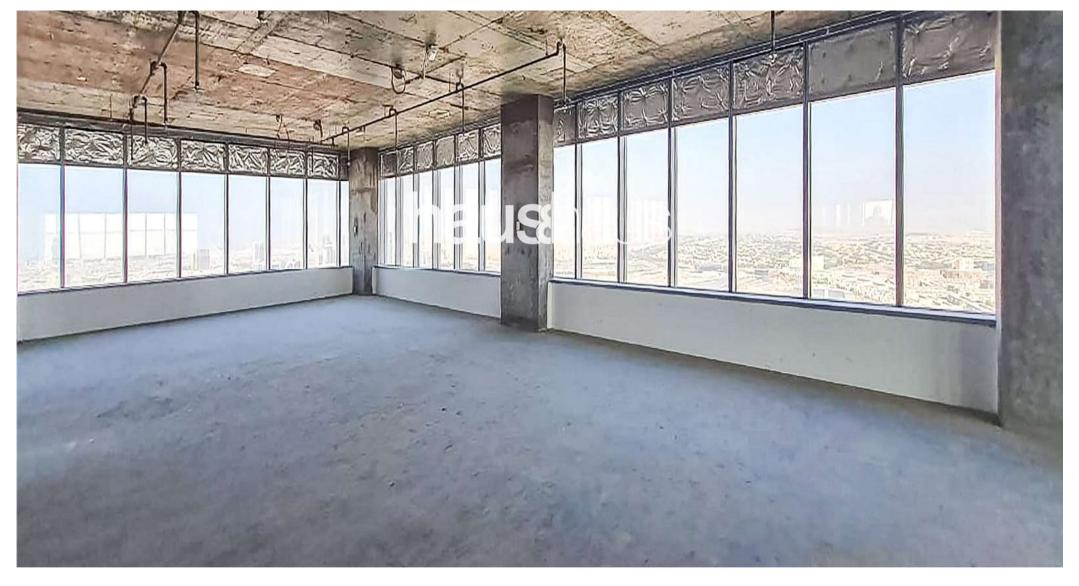

### **Property Description**

haus & haus is pleased to offer you, shell and core office for sale in Motor City in very Luxury building, high floor with panoramic view.

The office is combined of 4 units, has 17 allocated parking, free parking available around the building.

## **Property Features**

- 13,862 sq.ft
- High floor
- Panoramic view
- 17 parking allocated
- Restaurants and shops available in the building
- Multi sizes available
- High end clientele
- Call Hanada on +971 (0)55 974 0961 for more details