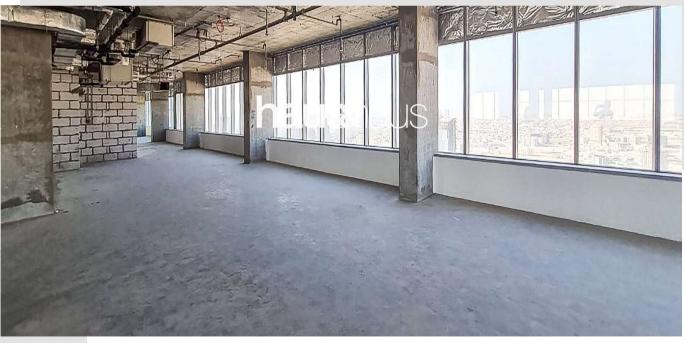

### **Property Description**

haus & haus is pleased to offer you, shell and core office for sale in Motor City in very Luxury building, high floor with panoramic view.

The office is combined of 4 units, has 17 allocated parking, free parking available around the building.

## **Property Features**

- 13,862 sq.ft
- High floor
- Panoramic view
- 17 parking allocated
- Restaurants and shops available in the building
- Multi sizes available
- High end clientele
- Call Hanada on +971 (0)55 974 0961 for more details