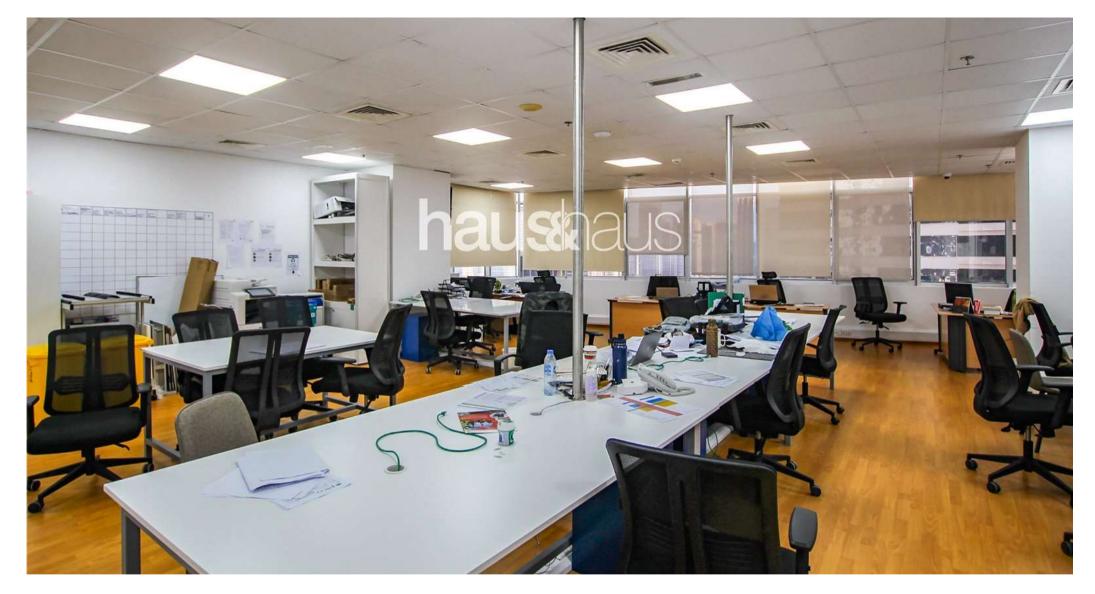

#### **Property Description**

haus & haus is pleasure to offer a fully fitted office 1,267 sq.ft, located in JLT at Mazaya Business Avenue AA1, one allocated parking space and ready to move in. The unit is vacant for end user.

#### **Property Features**

- 1,267 sq.ft
- Fully fitted, Vacant
- Easy access from Sheikh Zayed Road
- One allocated parking
- Visitor parking available
- 24-hour high level security desk
- Metro Station nearby
- Call Hanada on +971 (0)55 974 0961 for more details