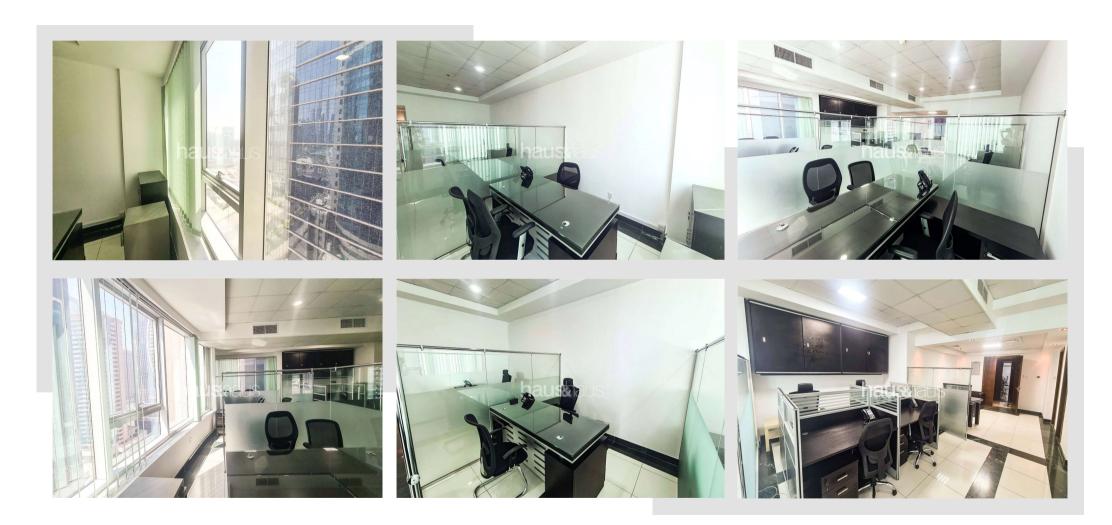

## **Property Description**

haus & haus is pleased to offer you, Fully Fitted and furnished office, close to Metro Station
Ontario Tower is a mixed-use project offering various offices, showrooms, commercial spaces & residential apartments. A 24-hour concierge and help desk is available in the lobby.
The district cooling supplier for Ontario Tower is Empower.

## **Property Features**

- Fully Fitted
- Fully Furnished
- Walking distance to Metro
- Covered Parking
- Asking Price AED 850,000
- Visitor Parking
- Middle Floor
- Canal View
- Call Gulnur on +971 (0)50 142 7708 for more details