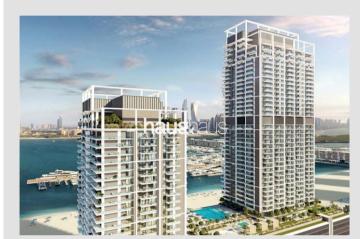

Beach Mansion, Dubai Harbour

## **Beach Mansion**

Dubai Harbour

1234 sq.ft.

#### **Property Description**

Buy into this stunning beachfront lifestyle. This will be one of a kind, in an amazing location situated in between The Palm Jumeirah and Dubai Marina this development will offer some spectacular views.

### **Property Features**

- Location location location!
- Perfect for long term leasing and holiday home
- Unbelievable panoramic sea and Marina Skyline views
- Private beach at the doorstep
- Water view from all rooms
- Unbeatable facilities
- High ROI
- 2 year post-handover payment plan
- Call Natasha on +971 (0)55 894 3233 for more details