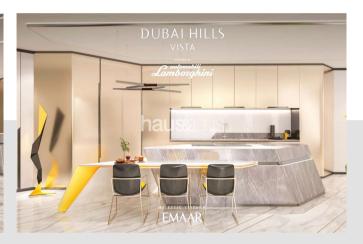

#### **Property Description**

haus & haus is proud to showcase this simply stunning six bedroom villa with gorgeous golf course and skyline views to the back and park views to the front.

#### **Property Features**

- Full Golf Course View
- Type V10
- Lamborghini Inspired
- Car display
- 6 en-suite bedrooms
- 10,366 sq.ft BUA
- 13,343 sq.ft plot
- 70/30 Payment Plan Post 2 years Handover
- Parking for 3 vehicles