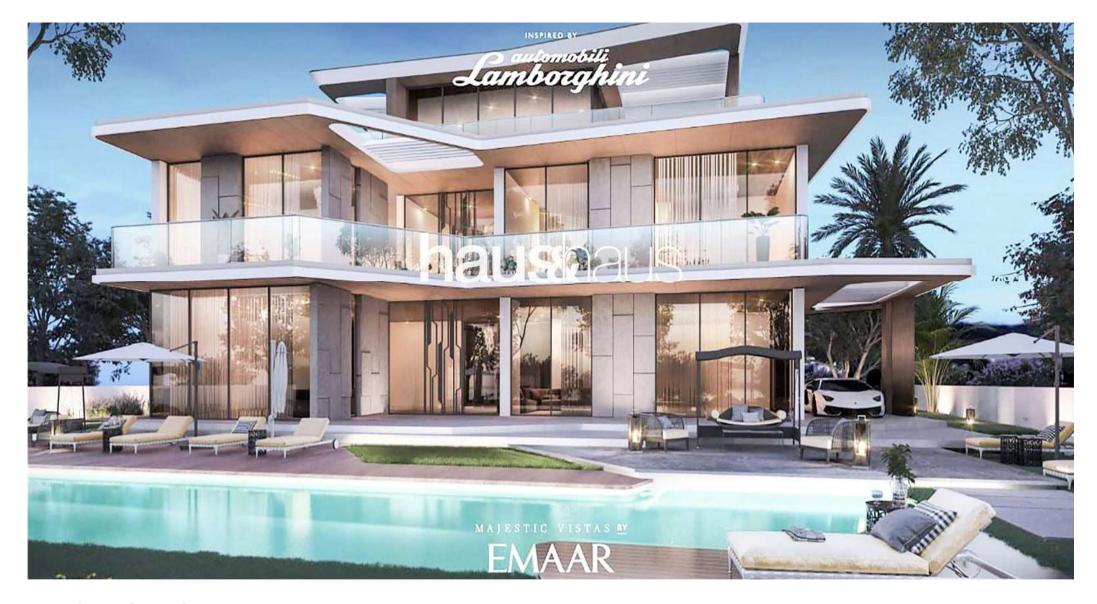

#### **Property Description**

haus & haus is proud to showcase this simply stunning six bedroom villa with gorgeous golf course and skyline views to the back and park views to the front.

#### **Property Features**

- Full Golf Course View
- Type V10
- Lamborghini Inspired
- Car display
- 6 en-suite bedrooms
- 10,366 sq.ft BUA
- 13,343 sq.ft plot
- 70/30 Payment Plan Post 2 years Handover
- Parking for 3 vehicles