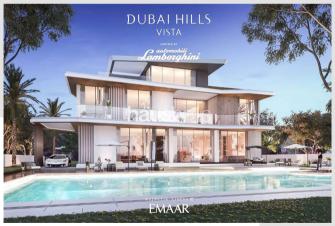

#### **Property Description**

haus & haus is proud to showcase this simply stunning six bedroom villa with gorgeous golf course and skyline views to the back and park views to the front.

#### **Property Features**

- Full Golf Course View
- Type V10
- Lamborghini Inspired
- Car display
- 6 en-suite bedrooms
- 10,366 sq.ft BUA
- 13,343 sq.ft plot
- 70/30 Payment Plan Post 2 years Handover
- Parking for 3 vehicles