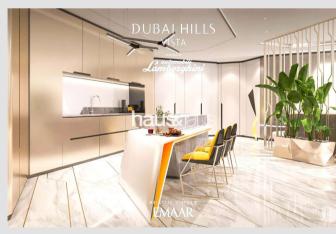

#### **Property Description**

haus & haus is proud to showcase this simply stunning six bedroom villa with gorgeous golf course and skyline views to the back and park views to the front.

#### **Property Features**

- Full Golf Course View
- Type V10
- Lamborghini Inspired
- Car display
- 6 en-suite bedrooms
- 10,366 sq.ft BUA
- 13,343 sq.ft plot
- 70/30 Payment Plan Post 2 years Handover
- Parking for 3 vehicles