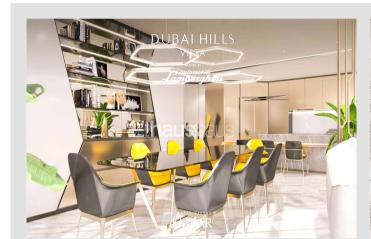

#### **Property Description**

haus & haus is proud to showcase this simply stunning six bedroom villa with gorgeous golf course and skyline views to the back and park views to the front.

#### **Property Features**

- Full Golf Course View
- Type V10
- Lamborghini Inspired
- Car display
- 6 en-suite bedrooms
- 10,366 sq.ft BUA
- 13,343 sq.ft plot
- 70/30 Payment Plan Post 2 years Handover
- Parking for 3 vehicles