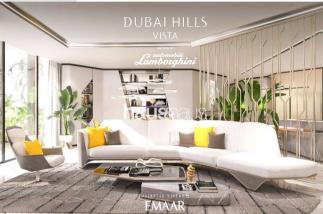

#### **Property Description**

haus & haus is proud to showcase this simply stunning six bedroom villa with gorgeous golf course and skyline views to the back and park views to the front.

#### **Property Features**

- Full Golf Course View
- Type V10
- Lamborghini Inspired
- Car display
- 6 en-suite bedrooms
- 10,366 sq.ft BUA
- 13,343 sq.ft plot
- 70/30 Payment Plan Post 2 years Handover
- Parking for 3 vehicles