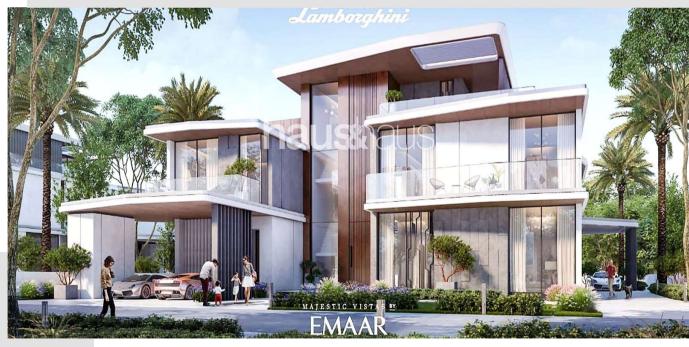

#### **Property Description**

haus & haus is proud to showcase this simply stunning six bedroom villa with gorgeous golf course and skyline views to the back and park views to the front.

#### **Property Features**

- Full Golf Course View
- Type V10
- Lamborghini Inspired
- Car display
- 6 en-suite bedrooms
- 10,366 sq.ft BUA
- 13,343 sq.ft plot
- 70/30 Payment Plan Post 2 years Handover
- Parking for 3 vehicles