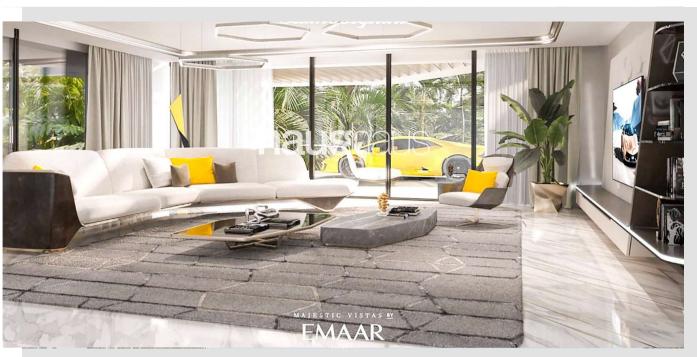

#### **Property Description**

haus & haus is proud to showcase this simply stunning six bedroom villa with gorgeous golf course and skyline views to the back and park views to the front.

#### **Property Features**

- Full Golf Course View
- Type V10
- Lamborghini Inspired
- Car display
- 6 en-suite bedrooms
- 10,366 sq.ft BUA
- 13,343 sq.ft plot
- 70/30 Payment Plan Post 2 years Handover
- Parking for 3 vehicles