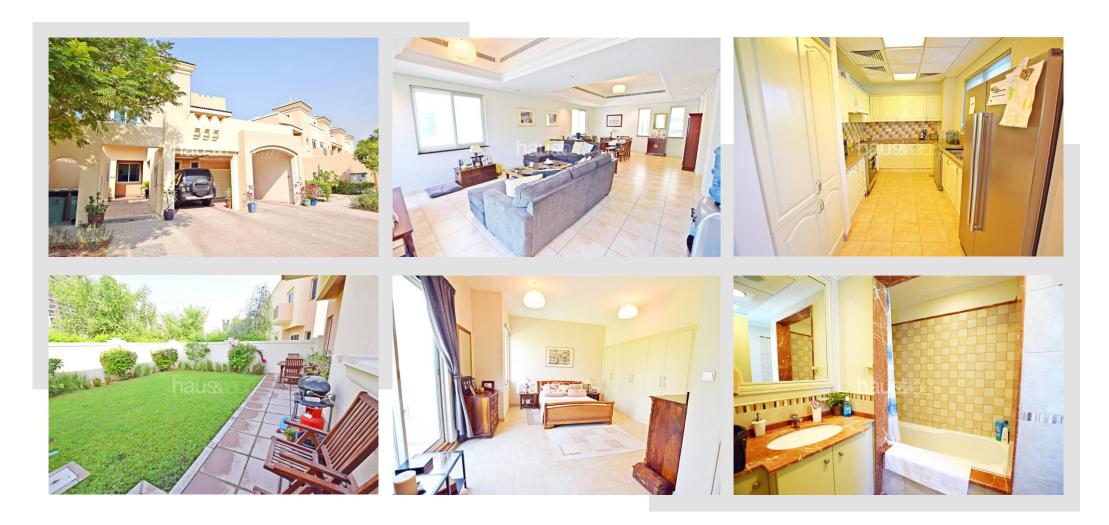

### **Property Description**

A 4 bedroom townhouse 2 located in the sought after Morella village. The property offers a large guest room downstairs, large family room, fully equipped kitchen and ground floor bathroom. On the first floor are a further 2 bedrooms with shared bathroom and master bedroom with en-suite and dressing area. Maids room is located on the top floor.

#### **Property Features**

- 4 bedrooms
- Large family room
- Landscaped garden
- Kitchen appliances included
- Maids room
- Corner unit
- Please call Tom on +971 (0)58 593 2600

Asking Price: AED 3,000,000