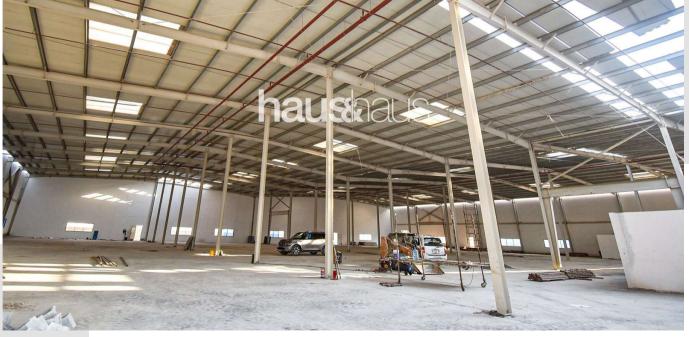

### **Property Description**

haus & haus is pleased to offer brand-new warehouse for sale in Techno Park 90% completion to avoid any breaking or demolitions for the final industrialist user's production line machineries civil and MEP, It will be customised as per buyer requirement To reduce buyer cost, time and quality. Yearly rent price 481,676 AED Selling price negotiable

## **Property Features**

- Plot Size 137,379 sqft
- Built-up Area 53,690 sqft
- Lease hold for 20 years, Yearly leasing price 481,676
   AED
- Industrial licenses for any power requirements
- Selling price negotiable
- Call Hanada on +971 (0)55 974 0961 for more details