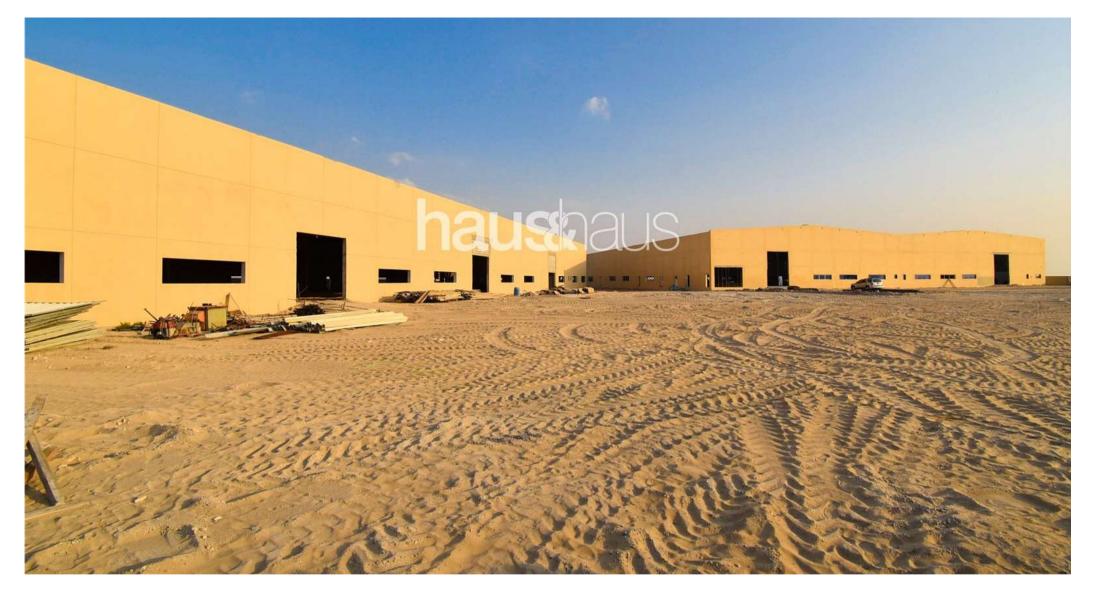

Fitted 90% completion | high power | Industrial

Technopark, Jebel Ali Freezone

## Fitted 90% completion

Technopark, Jebel Ali Freezone

53690 sq.ft

### **Property Description**

haus & haus is pleased to offer brand-new warehouse for sale in Techno Park 90% completion to avoid any breaking or demolitions for the final industrialist user's production line machineries civil and MEP, It will be customised as per buyer requirement To reduce buyer cost, time and quality. Yearly rent price 481,676 AED Selling price negotiable

## **Property Features**

- Plot Size 137,379 sqft
- Built-up Area 53,690 sqft
- Lease hold for 20 years, Yearly leasing price 481,676
   AED
- Industrial licenses for any power requirements
- Selling price negotiable
- Call Hanada on +971 (0)55 974 0961 for more details