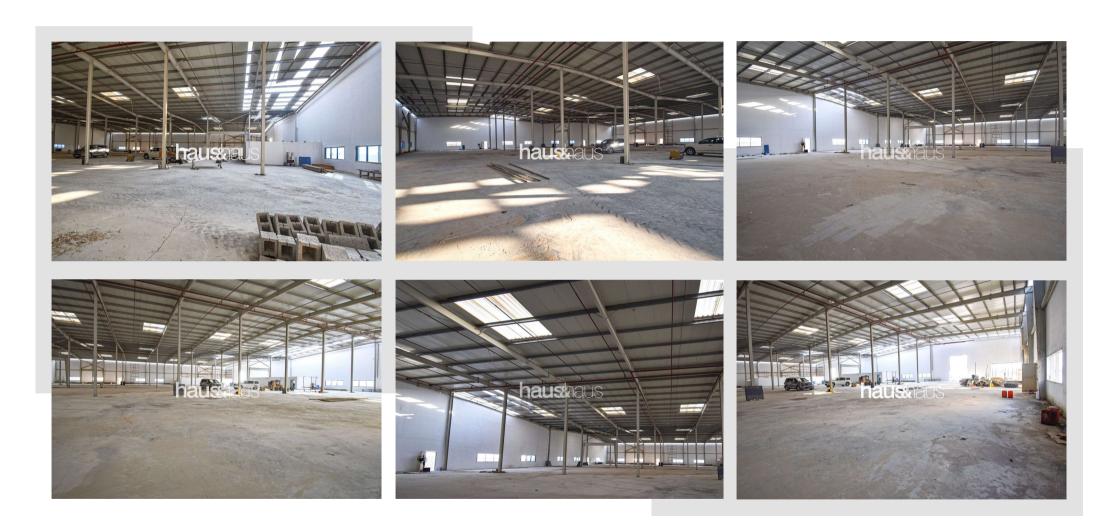

### **Property Description**

haus & haus is pleased to offer brand-new warehouse for sale in Techno Park 90% completion to avoid any breaking or demolitions for the final industrialist user's production line machineries civil and MEP, It will be customised as per buyer requirement To reduce buyer cost, time and quality. Yearly rent price 481,676 AED Selling price negotiable

## **Property Features**

- Plot Size 137,379 sqft
- Built-up Area 53,690 sqft
- Lease hold for 20 years, Yearly leasing price 481,676
   AED
- Industrial licenses for any power requirements
- Selling price negotiable
- Call Hanada on +971 (0)55 974 0961 for more details