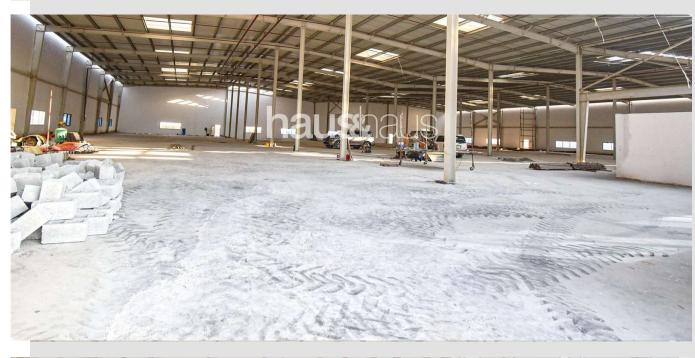

### **Property Description**

haus & haus is pleased to offer brand-new warehouse for sale in Techno Park 90% completion to avoid any breaking or demolitions for the final industrialist user's production line machineries civil and MEP, It will be customised as per buyer requirement To reduce buyer cost, time and quality. Yearly rent price 481,676 AED Selling price negotiable

## **Property Features**

- Plot Size 137,379 sqft
- Built-up Area 53,690 sqft
- Lease hold for 20 years, Yearly leasing price 481,676
   AED
- Industrial licenses for any power requirements
- Selling price negotiable
- Call Hanada on +971 (0)55 974 0961 for more details