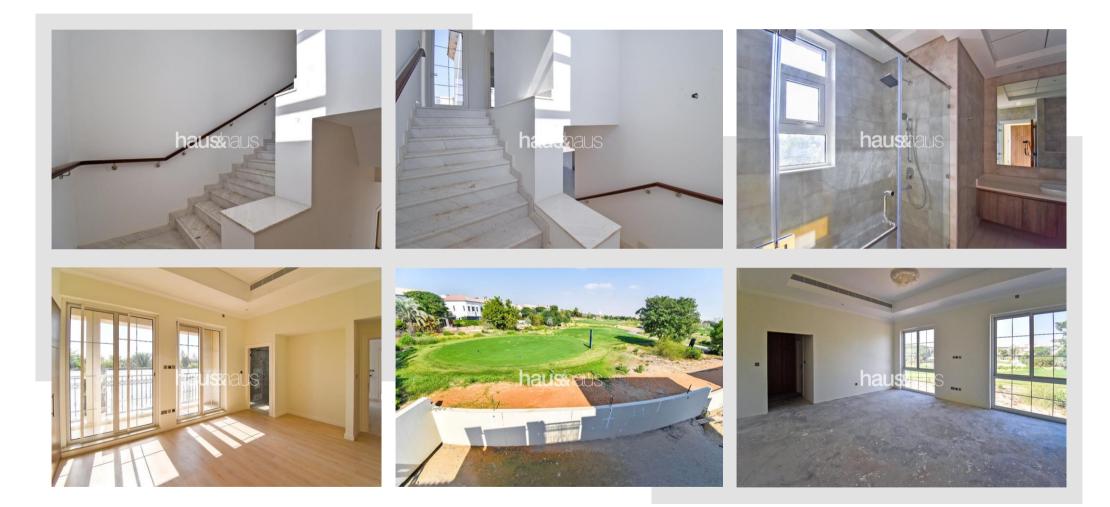

### **Property Description**

haus & haus is proud to present this custom built 4BR villa in Flame Tree Ridge which is set on a plot of 5,898 sq.ft and has the best unique view of the green. This high-end community features a selection of architectural styles which bring to life your dreams of resort living.

#### **Property Features**

- 4 bedrooms
- 5 bathrooms
- Open plan kitchen
- BUA 5,170 sq.ft
- Plot 5,898 sq.ft
- Cutom Built
- Amazing view of fairway
- 2 cars garage
- Call Olga on +971 (0)58 577 5888 for viewing