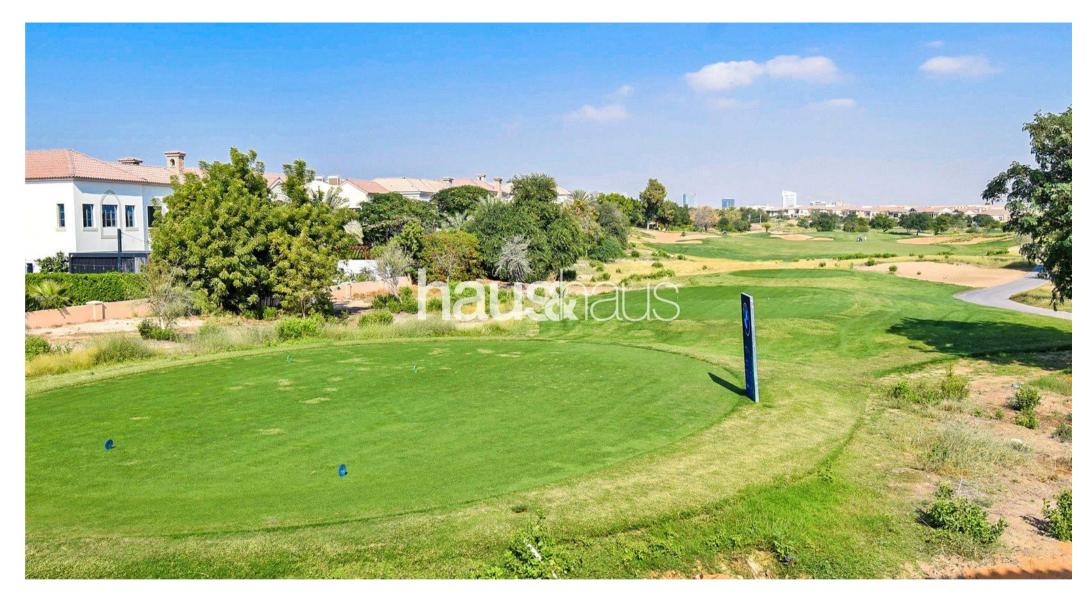

### **Property Description**

haus & haus is proud to present this custom built 4BR villa in Flame Tree Ridge which is set on a plot of 5,898 sq.ft and has the best unique view of the green. This high-end community features a selection of architectural styles which bring to life your dreams of resort living.

#### **Property Features**

- 4 bedrooms
- 5 bathrooms
- Open plan kitchen
- BUA 5,170 sq.ft
- Plot 5,898 sq.ft
- Cutom Built
- Amazing view of fairway
- 2 cars garage
- Call Olga on +971 (0)58 577 5888 for viewing