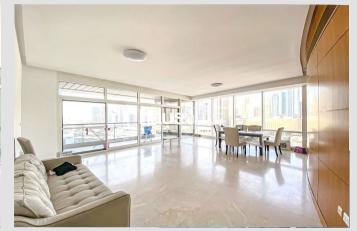

## **Property Description**

haus & haus is proud to present this bright and spacious 2 bedroom + Study in Madina Tower. This unit has a beautiful Marina skyline view, and a large spacious balcony. This unit is currently tenanted but will be vacant in November with the notice served for the tenant to leave and can be viewed at any time.

## **Property Features**

- Marina Skyline View
- 2 bed + Study
- 3 baths
- Large Terrace
- **Excellent condition**
- Vacant in November
- Bright and spacious 2,030 sq.ft
- Please call now to arrange a viewing
- +971 (0)50 125 0868 and speak to sales specialist, Rowan