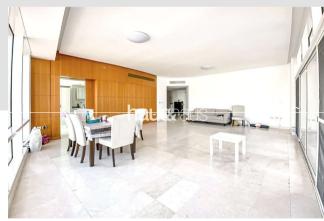

## **Property Description**

haus & haus is proud to present this bright and spacious 2 bedroom + Study in Madina Tower. This unit has a beautiful Marina skyline view, and a large spacious balcony. This unit is currently tenanted but will be vacant in November with the notice served for the tenant to leave and can be viewed at any time.

## **Property Features**

- Marina Skyline View
- 2 bed + Study
- 3 baths
- Large Terrace
- **Excellent condition**
- Vacant in November
- Bright and spacious 2,030 sq.ft
- Please call now to arrange a viewing
- +971 (0)50 125 0868 and speak to sales specialist, Rowan