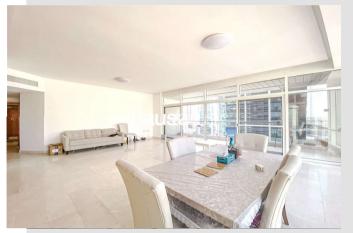

## **Property Description**

haus & haus is proud to present this bright and spacious 2 bedroom + Study in Madina Tower. This unit has a beautiful Marina skyline view, and a large spacious balcony. This unit is currently tenanted but will be vacant in November with the notice served for the tenant to leave and can be viewed at any time.

## **Property Features**

- Marina Skyline View
- 2 bed + Study
- 3 baths
- Large Terrace
- **Excellent condition**
- Vacant in November
- Bright and spacious 2,030 sq.ft
- Please call now to arrange a viewing
- +971 (0)50 125 0868 and speak to sales specialist, Rowan