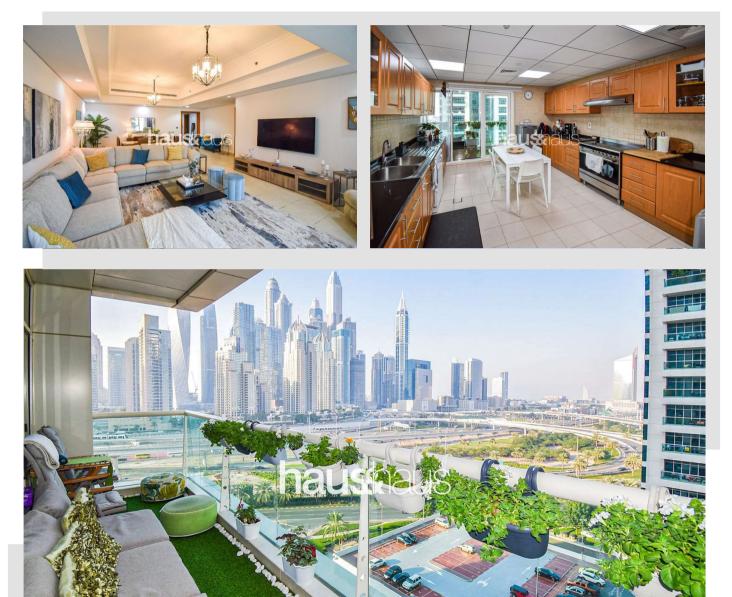

## **Property Description**

haus & haus are proud to bring to the market this large 2 bedroom in Al Seef Tower 3, Jumeirah Lake Towers.

This unit is just under 2000 sq ft and boasts ample storage, a maid's room, 2 balconies and Marina Skyline views. The property is situated in cluster U, close to the Metro and SZR. Call Ellie today to view on +971 (0)58 500 9373.

### **Property Features**

- Quiet Cluster
- Tenanted until Jan 2023
- Maids room
- Extra storage space
- Large terrace
- 3 bathrooms
- Large living space
- Skyline view
- Call Ellie today to view on +971 (0)58 500 9373.