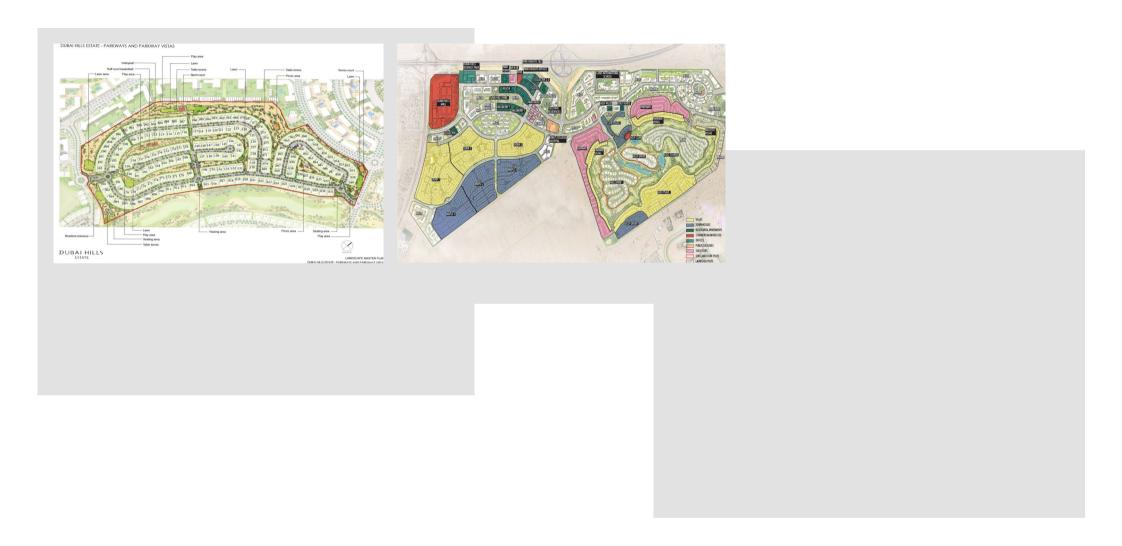

#### **Property Description**

haus & haus is proud to offer to the market this plot of land available in the highly sought after Parkway area of Dubai Hills Estate.

Build your perfect family home with amazing views over looking downtown and the famous Burj Khalifa.

#### **Property Features**

- Massive 11,453 sq.ft plot
- Approved design and plans already in place
- Great location with parkways
- Amazing opportunity to build your dream home
- Call Callum +971 (0)50 230 7106