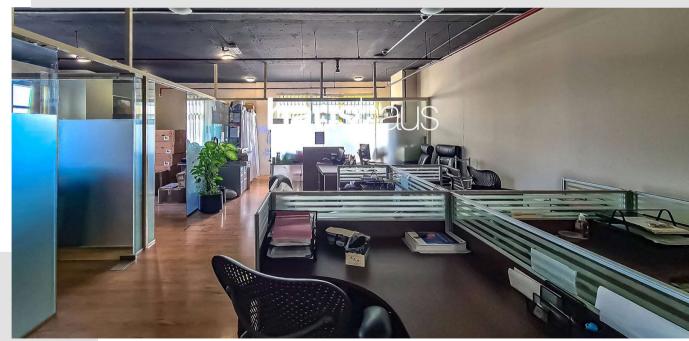

## **Property Description**

haus & haus is pleased to present this high floor office for sale in Grosvenor Business Tower. The building is divided into four zones: The Avenue, The Drive-In, The Corporate and The Unwind. This Commercial/Residential building is central and convenient. The partitioned office space is ideal and in a convenient location with many amenities.

### **Property Features**

- Partitioned Office Space with Reception
- Size 1329 sqft
- High Floor and Near Metro
- · Meeting Rooms and Open Space
- 6 High Speed Elevators
- Communal Washrooms
- Service charges approximately AED 21k
- 2 Parking Spaces
- No Extra Charges
- Call Daniel on +971 (0)54 584 8248 for more details