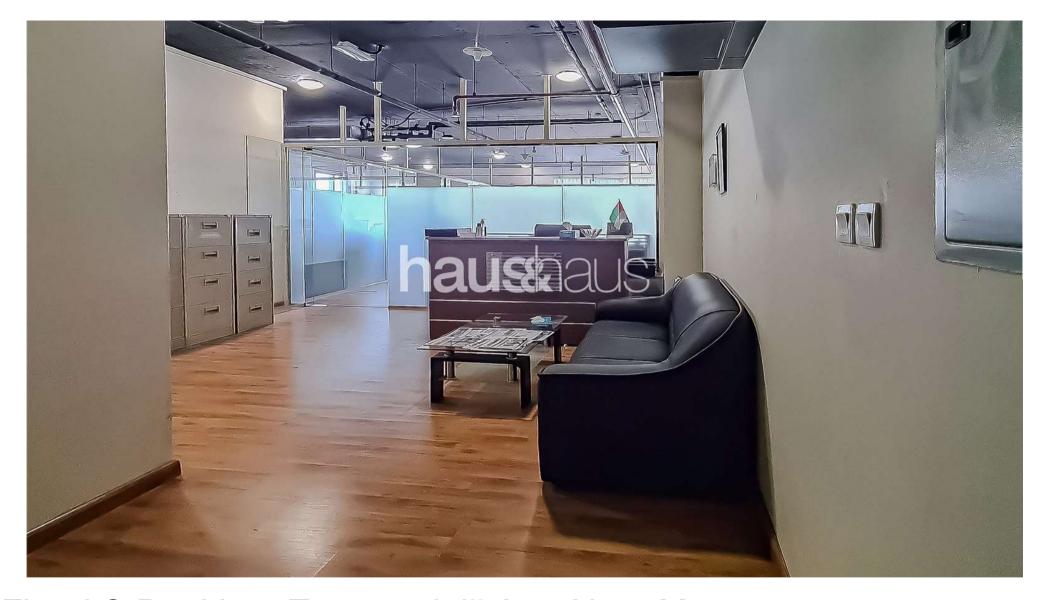

## **Property Description**

haus & haus is pleased to present this high floor office for sale in Grosvenor Business Tower. The building is divided into four zones: The Avenue, The Drive-In, The Corporate and The Unwind. This Commercial/Residential building is central and convenient. The partitioned office space is ideal and in a convenient location with many amenities.

### **Property Features**

- Partitioned Office Space with Reception
- Size 1329 sqft
- High Floor and Near Metro
- · Meeting Rooms and Open Space
- 6 High Speed Elevators
- Communal Washrooms
- Service charges approximately AED 21k
- 2 Parking Spaces
- No Extra Charges
- Call Daniel on +971 (0)54 584 8248 for more details