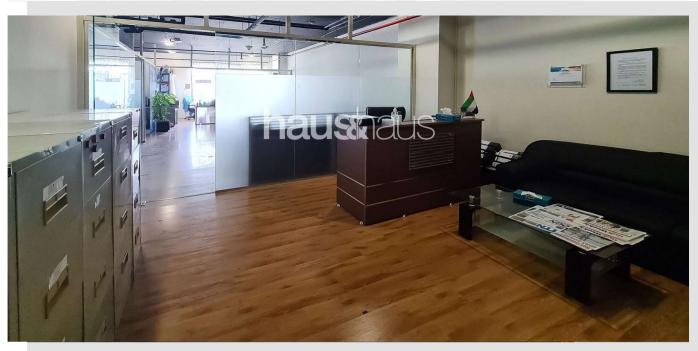

## **Property Description**

haus & haus is pleased to present this high floor office for sale in Grosvenor Business Tower. The building is divided into four zones: The Avenue, The Drive-In, The Corporate and The Unwind. This Commercial/Residential building is central and convenient. The partitioned office space is ideal and in a convenient location with many amenities.

### **Property Features**

- Partitioned Office Space with Reception
- Size 1329 sqft
- High Floor and Near Metro
- · Meeting Rooms and Open Space
- 6 High Speed Elevators
- Communal Washrooms
- Service charges approximately AED 21k
- 2 Parking Spaces
- No Extra Charges
- Call Daniel on +971 (0)54 584 8248 for more details