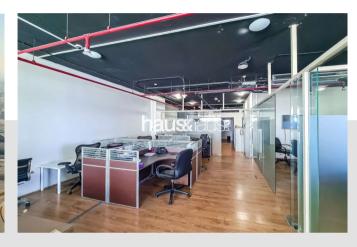

### **Property Features**

- Partitioned Office Space with Reception
- Size 1329 sqft
- High Floor and Near Metro
- · Meeting Rooms and Open Space
- 6 High Speed Elevators
- Communal Washrooms
- Service charges approximately AED 21k
- 2 Parking Spaces
- No Extra Charges
- Call Daniel on +971 (0)54 584 8248 for more details