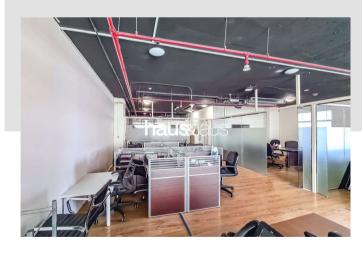

### **Property Features**

- Partitioned Office Space with Reception
- Size 1329 sqft
- High Floor and Near Metro
- · Meeting Rooms and Open Space
- 6 High Speed Elevators
- Communal Washrooms
- Service charges approximately AED 21k
- 2 Parking Spaces
- No Extra Charges
- Call Daniel on +971 (0)54 584 8248 for more details