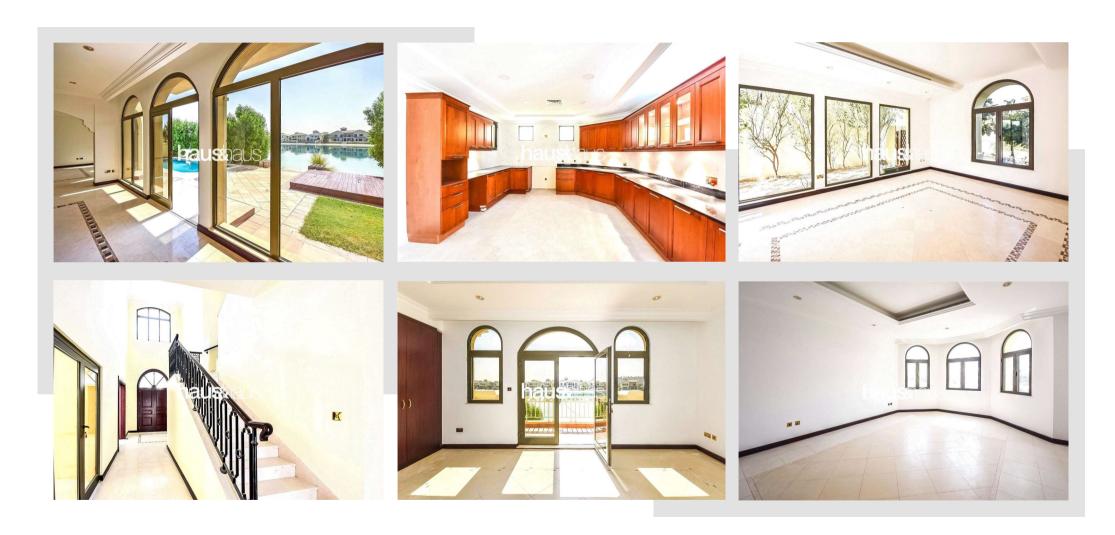

## **Property Description**

haus & haus is pleased to welcome to the market this highly desirable Atrium Entry II. The property located on Frond E is the best example on the market due to the condition its represented in. The Modern European style of the home features a light open plan layout with x2 family living rooms downstairs and x5 full en-suite bedrooms on 1st Floor.

# **Property Features**

- Atrium Entry II
- Best Condition on Market
- 5 Bedroom En-suite
- Two Ample Living Rooms
- Landscaped Garden with Chilled Pool
- **Beach Front Location**
- Motivated Seller
- Call Lucas on +971 (0)58 584 3002 to arrange a viewing