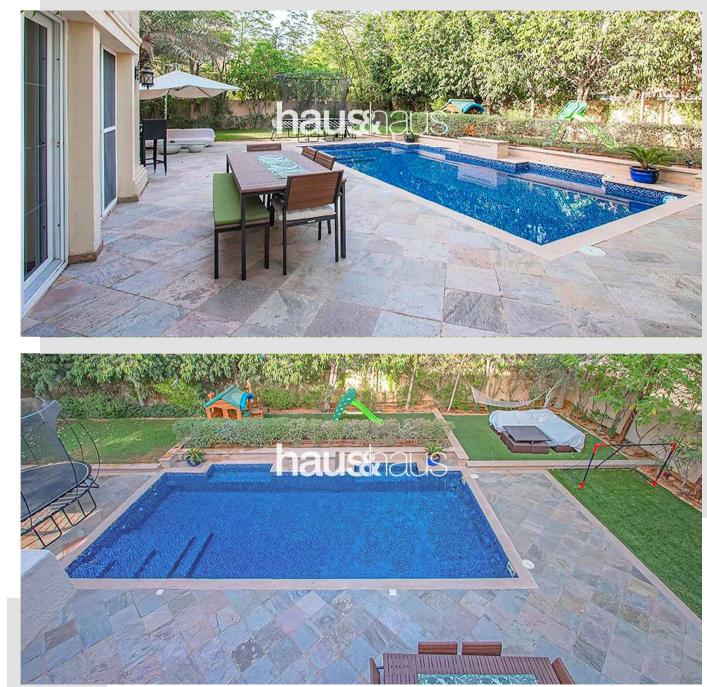

#### **Property Description**

Haus&haus is pleased to present this beautiful upgraded four bedroom Portuguese-style villa with family room and maids room in Alvorada 2, Arabian Ranches has been extended beyond the normal floorplan, offering well over the usual 4,020 sq.ft. All bedrooms are en-suite, and there is a balcony off the master. The property sits in a quiet location.

#### **Property Features**

- Beautiful Type B2
- 4 Bedrooms all En-suite
- Upgraded
- Private Pool
- Corner Plot
- 9,000 sqft Plot
- 4,020 sqft Built Up Area
- Very Quiet Internal Location
- Tenanted
- For more information please call Melanie +971 (0) 56 314 9253