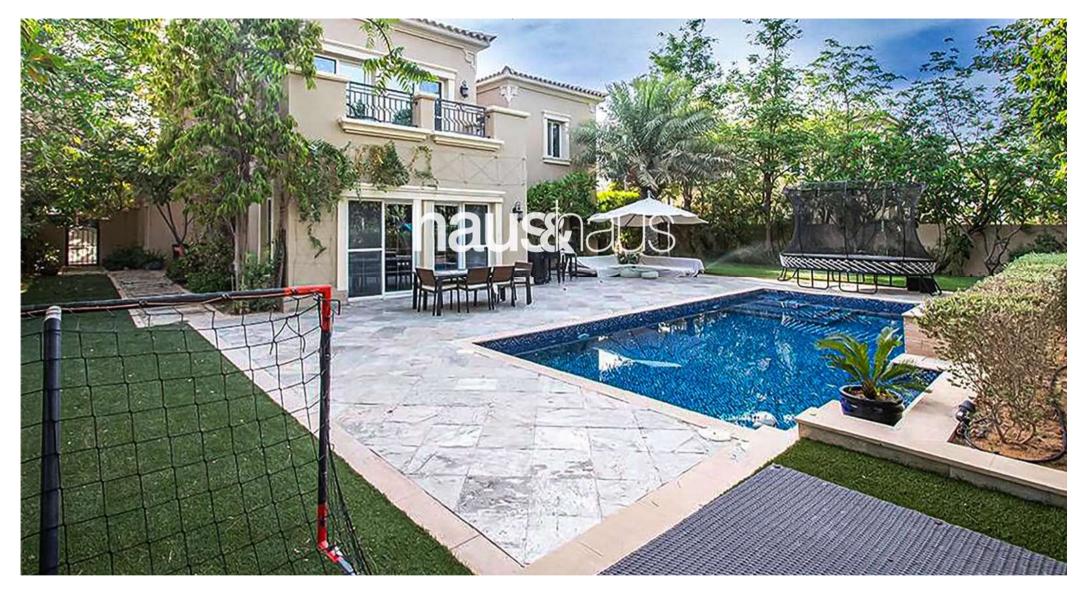

#### **Property Description**

Haus&haus is pleased to present this beautiful upgraded four bedroom Portuguese-style villa with family room and maids room in Alvorada 2, Arabian Ranches has been extended beyond the normal floorplan, offering well over the usual 4,020 sq.ft. All bedrooms are en-suite, and there is a balcony off the master. The property sits in a quiet location.

#### **Property Features**

- Beautiful Type B2
- 4 Bedrooms all En-suite
- Upgraded
- Private Pool
- Corner Plot
- 9,000 sqft Plot
- 4,020 sqft Built Up Area
- Very Quiet Internal Location
- Tenanted
- For more information please call Melanie +971 (0) 56 314 9253