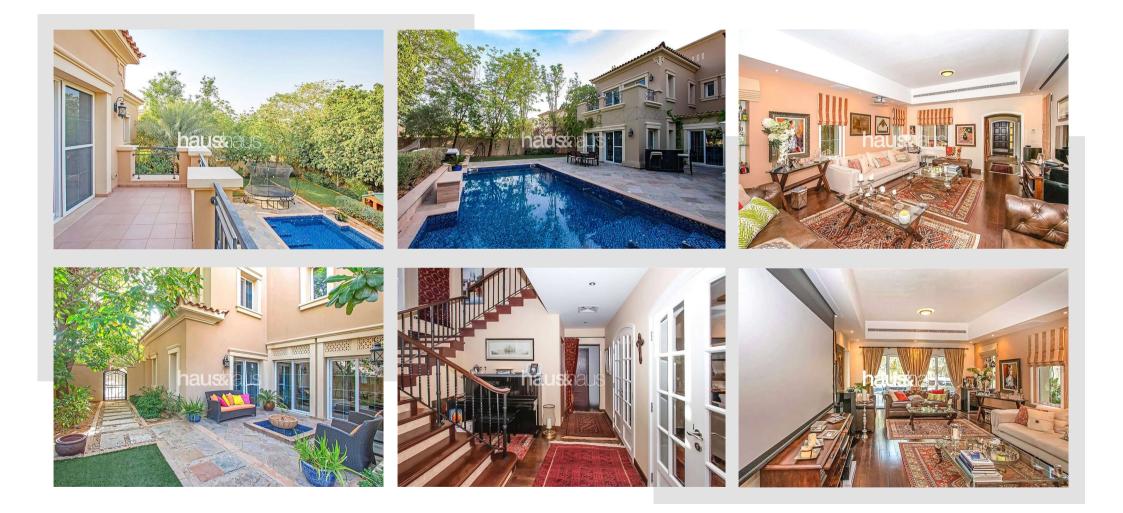

#### **Property Description**

Haus&haus is pleased to present this beautiful upgraded four bedroom Portuguese-style villa with family room and maids room in Alvorada 2, Arabian Ranches has been extended beyond the normal floorplan, offering well over the usual 4,020 sq.ft. All bedrooms are en-suite, and there is a balcony off the master. The property sits in a quiet location.

#### **Property Features**

- Beautiful Type B2
- 4 Bedrooms all En-suite
- Upgraded
- Private Pool
- Corner Plot
- 9,000 sqft Plot
- 4,020 sqft Built Up Area
- Very Quiet Internal Location
- Tenanted
- For more information please call Melanie +971 (0) 56 314 9253