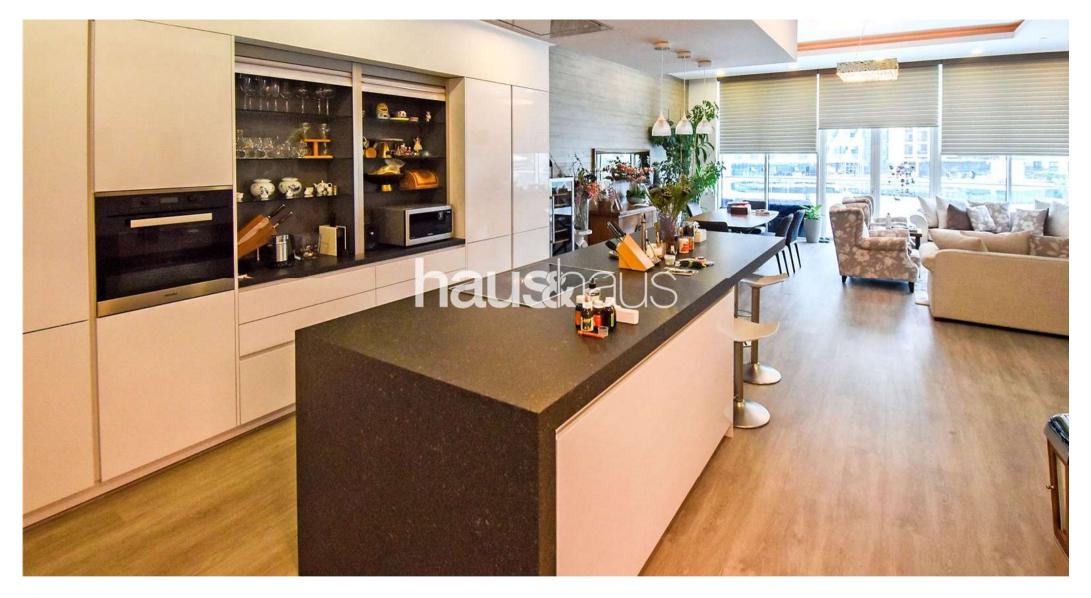

### **Property Description**

haus & haus is pleased to welcome to the market this very well looked after 3 bedroom apartment on the exclusive Palm Jumeirah development. The property is located within the Oceana Residences and features beach and sea views, full beach access, an infinity pool, new gym and restaurants.

### **Property Features**

- Hacker Kitchen
- Open plan layout
- Surround sound sonos speakers
- Smart hub control panel
- Low floor
- Khars flooring
- Vacant October 2022
- Close to Nakheel mall

Asking Price: AED 5,000,000