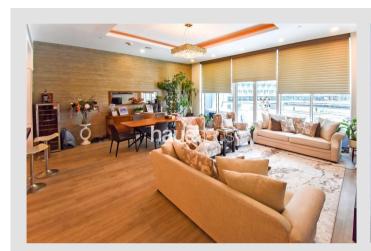

### **Property Description**

haus & haus is pleased to welcome to the market this very well looked after 3 bedroom apartment on the exclusive Palm Jumeirah development. The property is located within the Oceana Residences and features beach and sea views, full beach access, an infinity pool, new gym and restaurants.

### **Property Features**

- Hacker Kitchen
- Open plan layout
- Surround sound sonos speakers
- Smart hub control panel
- Low floor
- Khars flooring
- Vacant October 2022
- Close to Nakheel mall

Asking Price: AED 5,000,000