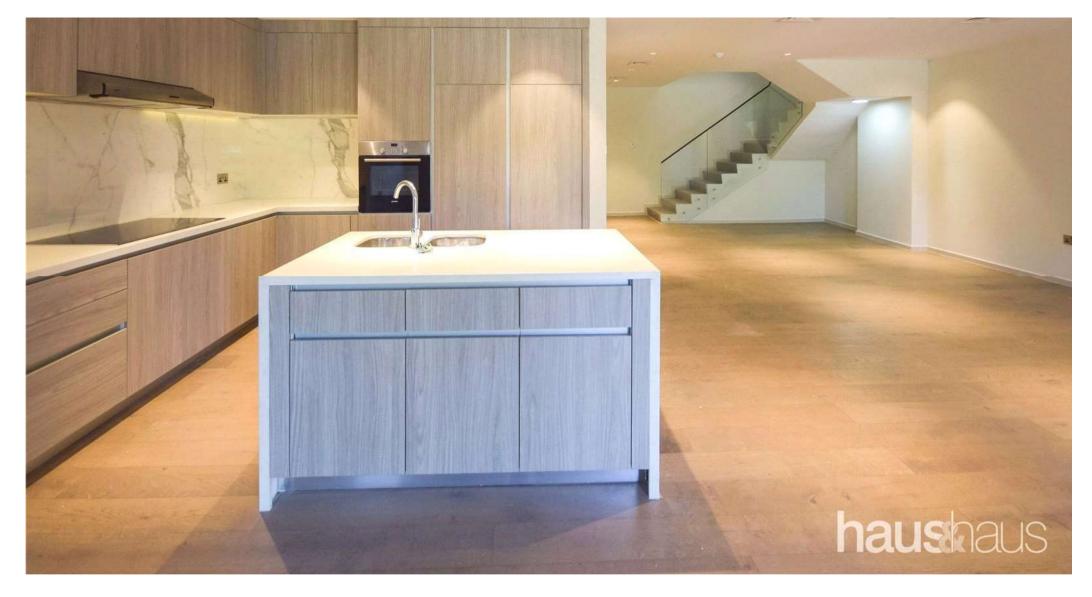

### **Property Description**

This unique unit in the heart of Green Community is offering you beautiful views of the greenery and the lake steps away from the Market Mall and lake restaurants. Comprising of an open kitchen including all built-in appliances and family areas, upstairs are master bedroom with walk-in closet, 2 bedrooms with en-suite bathroom & built-in cabinets.

### **Property Features**

- New development
- High quality finishing
- Communal pool
- 2 designated parking areas
- **Great location**
- Lake views
- 2,320 sqft BUA
- Call Lewis on +971 58 527 9507

Asking Price: AED 2,350,000