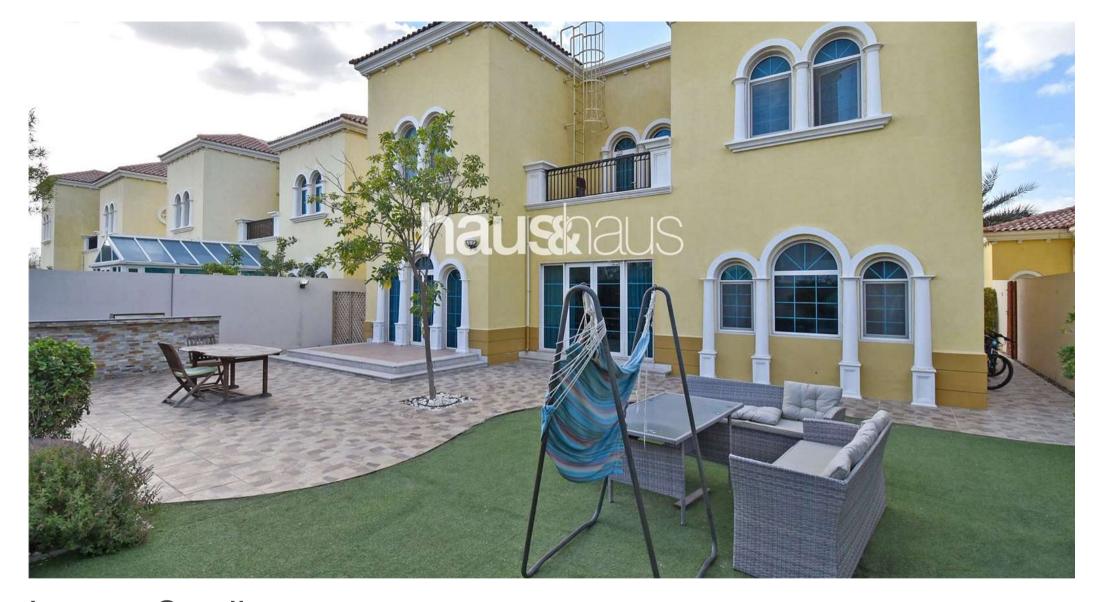

### **Property Description**

Jordan Rowe and haus & haus are proud to bring to market this 3 bed villa, situated in a prime location within District 5, Jumeirah Park. Located away from the cables, within moments' walk from the Pavillion. This villa offers an extended spacious open plan layout, complete with 3 double bedrooms all ensuite and a large secluded garden.

## **Property Features**

- Internal Location
- Extended
- District 5
- Owner Occupied
- BUA 3,172 sq.ft
- Plot 5,489 sq.ft
- Close to Pavillion

Asking Price: AED 3,998,999