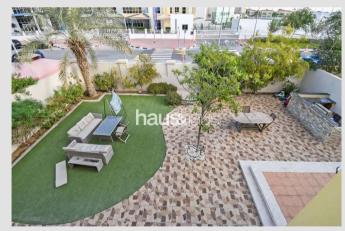

### **Property Description**

Jordan Rowe and haus & haus are proud to bring to market this 3 bed villa, situated in a prime location within District 5, Jumeirah Park. Located away from the cables, within moments' walk from the Pavillion. This villa offers an extended spacious open plan layout, complete with 3 double bedrooms all ensuite and a large secluded garden.

## **Property Features**

- Internal Location
- Extended
- District 5
- Owner Occupied
- BUA 3,172 sq.ft
- Plot 5,489 sq.ft
- Close to Pavillion

Asking Price: AED 3,998,999