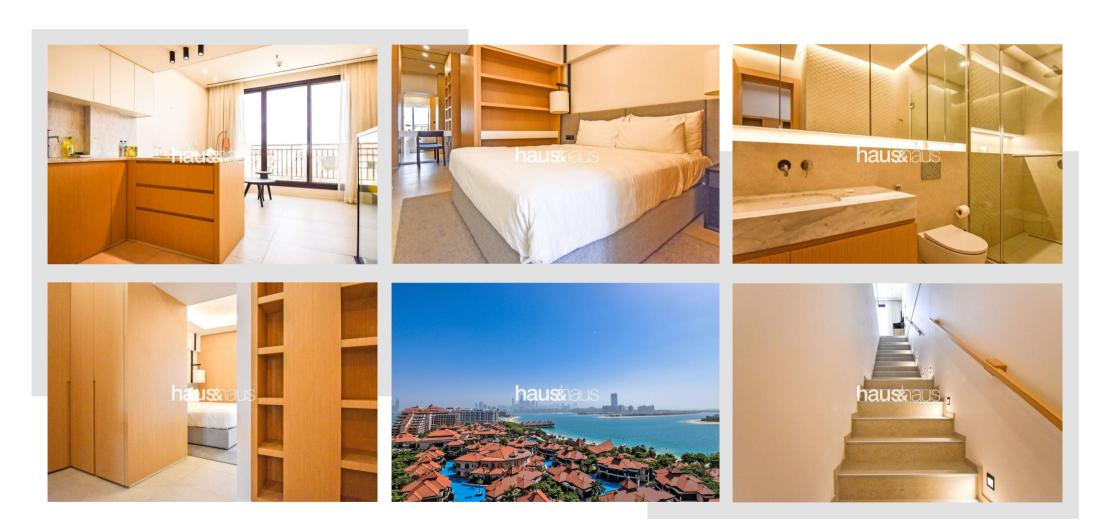

### **Property Description**

haus & haus is proud to offer the fantastic, unique, loft style, studio apartment on the top floor in Anantara Residences on Crescent of the Palm Jumeirah.

Offered as vacant, this is a perfect purchase for a holiday home, or as an investment achieving unbeatable yields.

## **Property Features**

- Vacant
- Loft-Style Studio
- 5\* Hotel Resort
- Top Floor
- Lagoon and Skyline View
- Fully Furnished
- Call Matthew on + 971 (0) 56 981 8690

Asking Price: AED 1,720,000

Available: