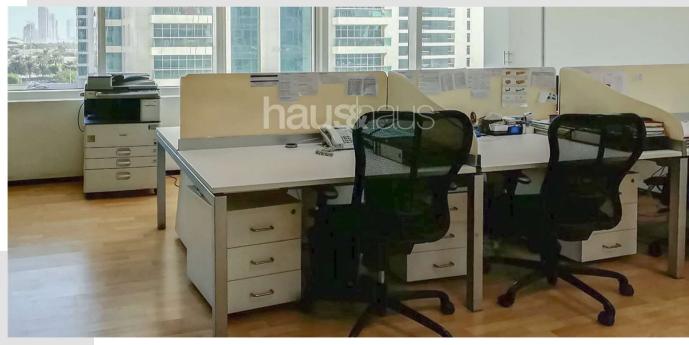

### **Property Description**

haus & haus is pleased to offer you rented office for sale. Jumeirah Lake Towers Dubai is been known as a community where people can live, work and enjoy their life with equal soothe and serenity. The waterfront outdoor cafes and restaurants allow late night walk or stroll along side the lake. Community retail stores cater to the basic needs.

#### **Property Features**

- Fully Fitted & Furnished
- Size : 1104 sq.ft
- Covered Parking
- Low Floor
- Currently Rented
- Walking Distance to Metro
- Selling Price: AED 772,758/-
- for more information : Call Gulnur (0)50 142 7708