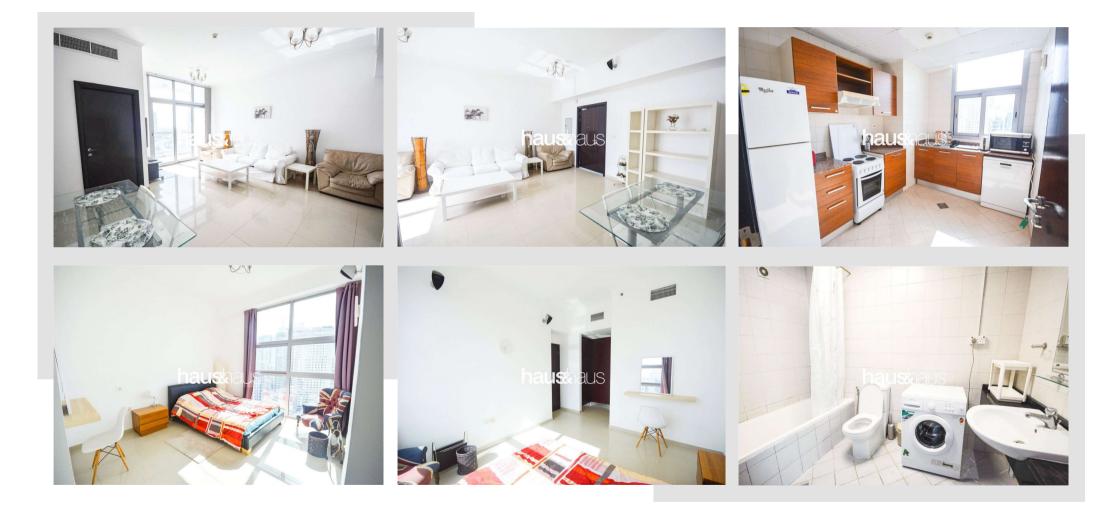

#### **Property Description**

haus & haus presents this bright and spacious, fully furnished 1 bedroom apartment. This accommodation has the benefits of having a bright and spacious living area and bedroom, a built-in wardrobe, nice views over the balcony. Call Barry on +971 (0)58 598 1797.

#### **Property Features**

- DEC TOWER
- Dubai Marina
- One Bedroom Apartment fully furnished
- Over 823 sq.ft
- Available in NOW
- Chiller Free
- 84,995 AED yearly contract with ALL BILLS/WIFI
- Number of cheques can be discussed
- Call Barry on +971 (0)58 598 1797
- AED 70,000 per annum