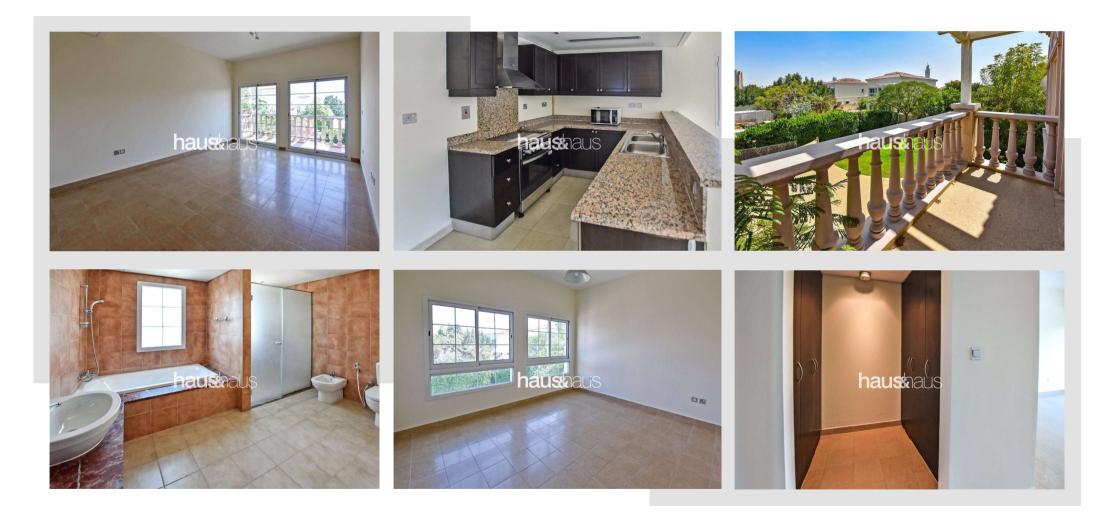

## **Property Description**

haus & haus is pleased to offer you this immaculate 2 bedroom plus maid independent villa in the heart of Jumeirah Village Triangle.

Benefiting from being on a 7,100 sq.ft plot, the garden space is next to none for the family. There is covered car parking space and room outside the unit for visitors.

### **Property Features**

- District 8
- Fully Landscaped
- 2,690 sq.ft BUA
- 7,100 sq.ft Plot
- Single Row
- Easy access to amenities & main routes
- Call Cathal on +971 (0)50 598 0269 to arrange a viewing or make offer