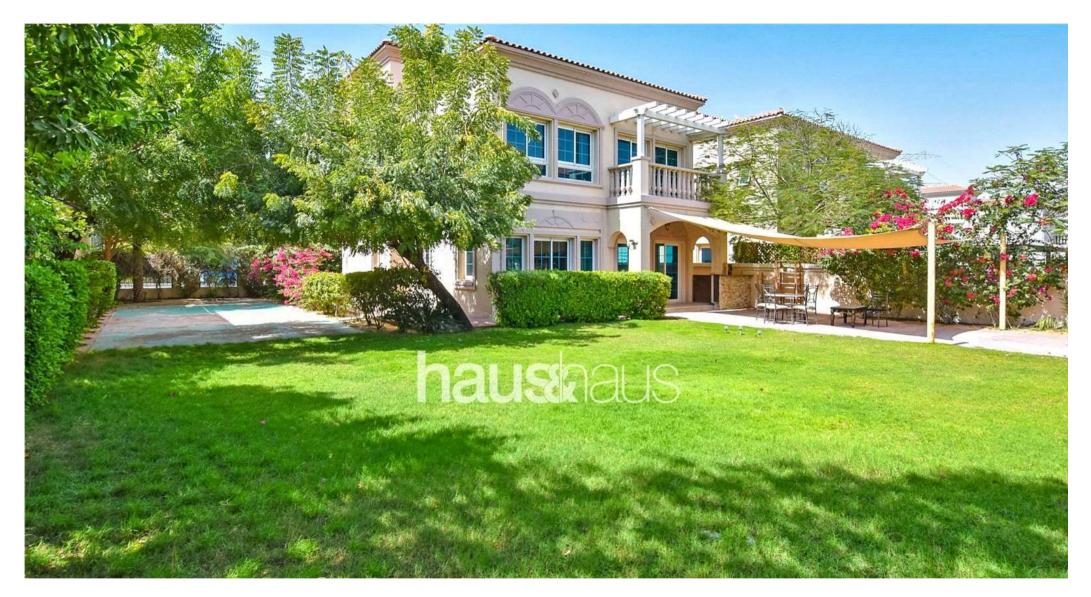

# Mediterranean Villas

Jumeirah Village Triangle

## **Property Description**

haus & haus is pleased to offer you this immaculate 2 bedroom plus maid independent villa in the heart of Jumeirah Village Triangle.

Benefiting from being on a 7,100 sq.ft plot, the garden space is next to none for the family. There is covered car parking space and room outside the unit for visitors.

### **Property Features**

- District 8
- Fully Landscaped
- 2,690 sq.ft BUA
- 7,100 sq.ft Plot
- Single Row
- Easy access to amenities & main routes
- Call Cathal on +971 (0)50 598 0269 to arrange a viewing or make offer