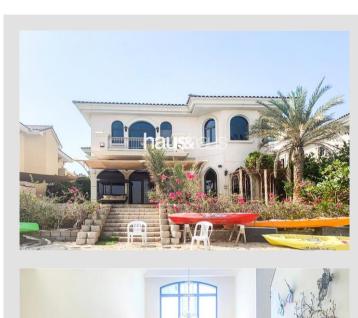

### **Property Description**

haus and haus are pleased to offer this stunning five first floor bedroom atrium entry, set on a high number with large body of water and views towards marina. Offered furnished. With swimming pool to the side and bbq.

## **Property Features**

- Five En Suite Bedrooms
- Louge and Dining Room
- Family Room
- Kitchen
- Maids Room
- Fully Furnished
- Double Garage
- Call Ben 050 125 0192

AED 1,300,000 per annum

Available: