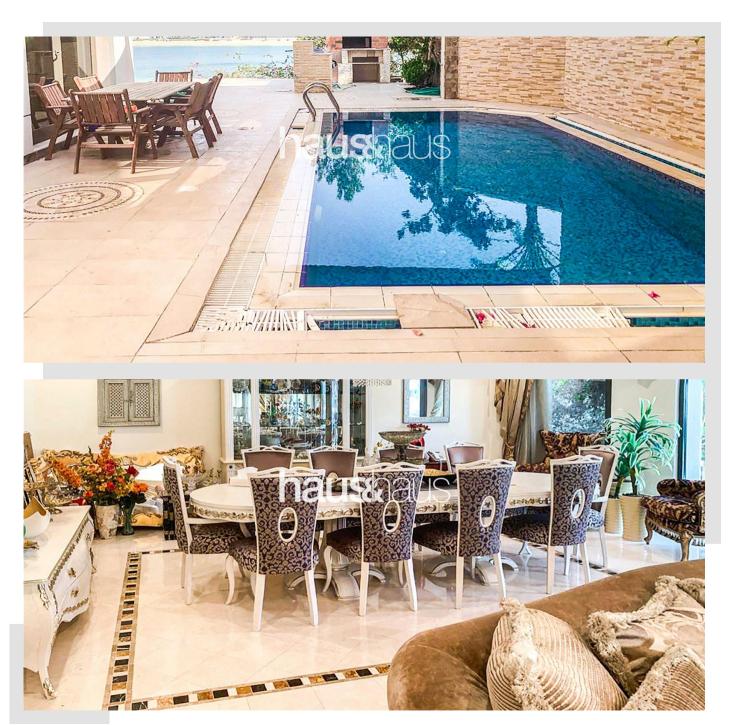

### **Property Description**

haus and haus are pleased to offer this stunning five first floor bedroom atrium entry, set on a high number with large body of water and views towards marina. Offered furnished. With swimming pool to the side and bbq.

## **Property Features**

- Five En Suite Bedrooms
- Louge and Dining Room
- Family Room
- Kitchen
- Maids Room
- Fully Furnished
- Double Garage
- Call Ben 050 125 0192

AED 1,300,000 per annum

Available: