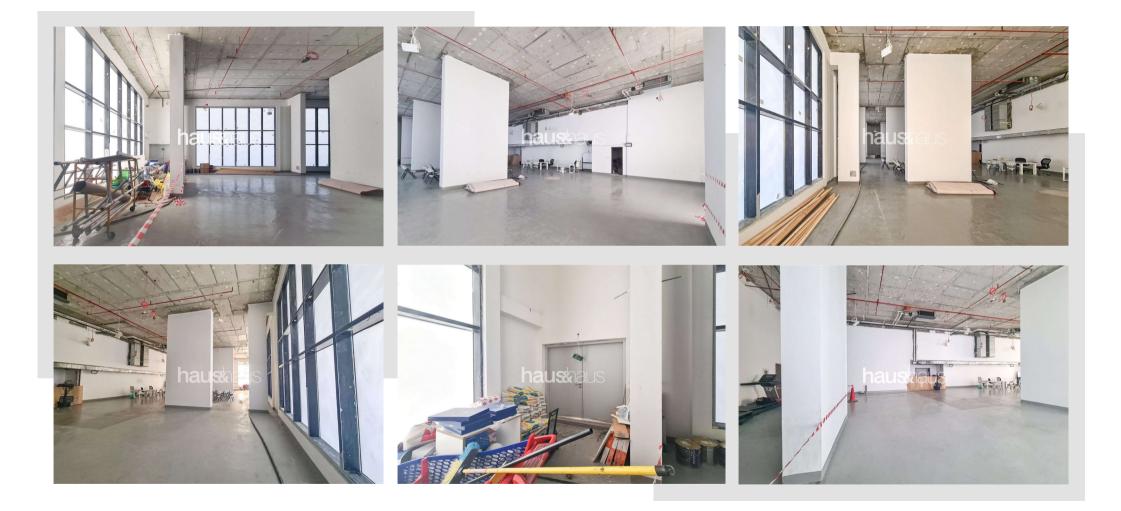

#### **Property Description**

haus & haus is pleased to present this stunning corner unit near the AI Furjan Metro station and facing Discovery Gardens. The building is has over 300 apartments and is located in front of hundreds of semidetached townhouses, making this building ideal for many concepts. The community is crying out for retail.

#### **Property Features**

- Near Al Furjan Metro Station
- Service charges AED 17.72 per sft.
- Tenants have a high Demand for Retail & Services
- Multiple options available
- Full corner unit or segmented
- 7 parking spaces
- Ideal for Gym Space,