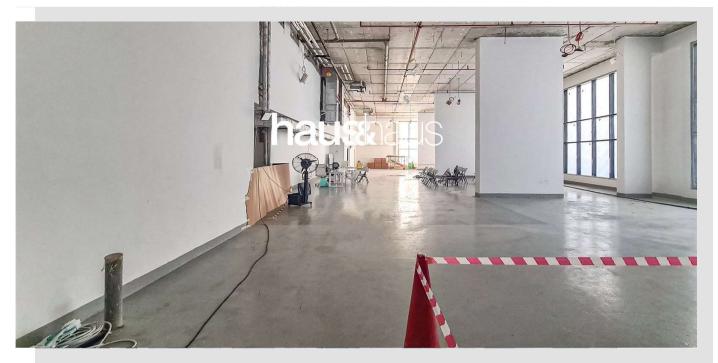

#### **Property Description**

haus & haus is pleased to present this stunning corner unit near the AI Furjan Metro station and facing Discovery Gardens. The building is has over 300 apartments and is located in front of hundreds of semidetached townhouses, making this building ideal for many concepts. The community is crying out for retail.

#### **Property Features**

- Near Al Furjan Metro Station
- Service charges AED 17.72 per sft.
- Tenants have a high Demand for Retail & Services
- Multiple options available
- Full corner unit or segmented
- 7 parking spaces
- Ideal for Gym Space,