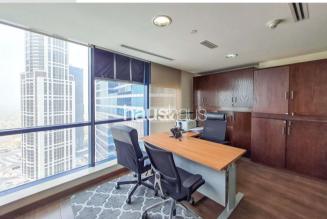

## **Property Description**

haus & haus is pleased to offer beautifully located Fully Fitted Office for sale in Jumeirah Bay tower X3, the office has wonderful Panorama View.

DMCC license required in JLT area 10 Parking attached Common bathroom in additional to 2 private bathrooms, 2 pantries

### **Property Features**

- Fully Fitted
- Full Floor For Sale
- 10 parking
- Total Size: 9122.95 sqft
- Service charges 20 AED per sqft
- 6 elevators available in the building

Asking Price: AED 9,122,950