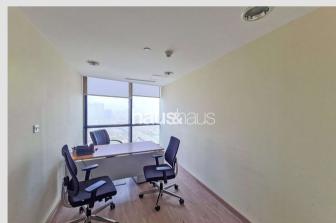

## **Property Description**

haus & haus is pleased to offer beautifully located Fully Fitted Office for sale in Jumeirah Bay tower X3, the office has wonderful Panorama View.

DMCC license required in JLT area 10 Parking attached Common bathroom in additional to 2 private bathrooms, 2 pantries

### **Property Features**

- Fully Fitted
- Full Floor For Sale
- 10 parking
- Total Size: 9122.95 sqft
- Service charges 20 AED per sqft
- 6 elevators available in the building

Asking Price: AED 9,122,950