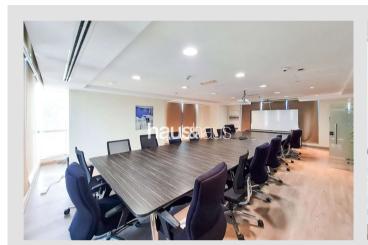

## **Property Description**

haus & haus is pleased to offer beautifully located Fully Fitted Office for sale in Jumeirah Bay tower X3, the office has wonderful Panorama View.

DMCC license required in JLT area 10 Parking attached Common bathroom in additional to 2 private bathrooms, 2 pantries

### **Property Features**

- Fully Fitted
- Full Floor For Sale
- 10 parking
- Total Size: 9122.95 sqft
- Service charges 20 AED per sqft
- 6 elevators available in the building

Asking Price: AED 9,122,950