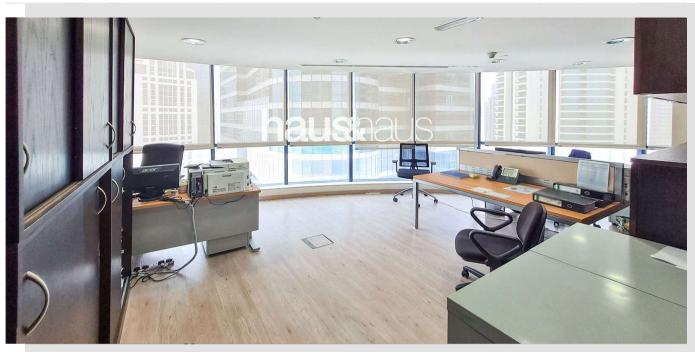

## **Property Description**

haus & haus is pleased to offer beautifully located Fully Fitted Office for sale in Jumeirah Bay tower X3, the office has wonderful Panorama View.

DMCC license required in JLT area 10 Parking attached Common bathroom in additional to 2 private bathrooms, 2 pantries

### **Property Features**

- Fully Fitted
- Full Floor For Sale
- 10 parking
- Total Size: 9122.95 sqft
- Service charges 20 AED per sqft
- 6 elevators available in the building

Asking Price: AED 9,122,950