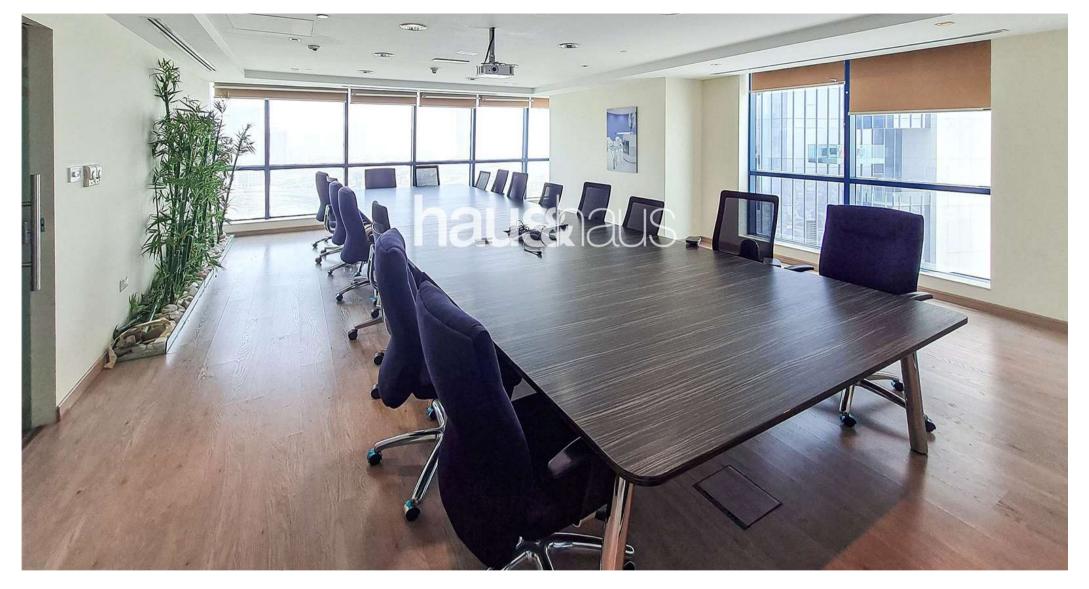

Fitted office | Full floor | Nice Panorama View

Jumeirah Bay Tower X3

## **Property Description**

haus & haus is pleased to offer beautifully located Fully Fitted Office for sale in Jumeirah Bay tower X3, the office has wonderful Panorama View.

DMCC license required in JLT area 10 Parking attached Common bathroom in additional to 2 private bathrooms, 2 pantries

### **Property Features**

- Fully Fitted
- Full Floor For Sale
- 10 parking
- Total Size: 9122.95 sqft
- Service charges 20 AED per sqft
- 6 elevators available in the building

Asking Price: AED 9,122,950