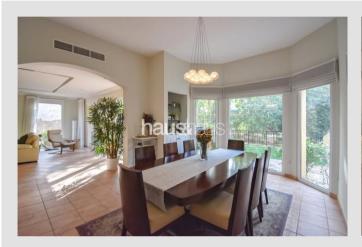

## **Property Description**

haus & haus are delighted to present this Semi Detached Townhouse in Green Community East, DIP.

These are the largest Townhouses across Dubai with a built up area of 4,889 sqft. This particular unit is walking distance to the local amenities.

## **Property Features**

- Exclusive Listing
- Semi Detached
- 4,889 sqft Built up area
- 4,038 sqft Plot
- Well Maintained
- Walking distance to shops
- Landscaped Garden
- Call Asim +971 (0)50 494 0897