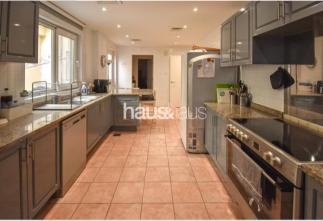

## **Property Description**

haus & haus are delighted to present this Semi Detached Townhouse in Green Community East, DIP.

These are the largest Townhouses across Dubai with a built up area of 4,889 sqft. This particular unit is walking distance to the local amenities.

## **Property Features**

- Exclusive Listing
- Semi Detached
- 4,889 sqft Built up area
- 4,038 sqft Plot
- Well Maintained
- Walking distance to shops
- Landscaped Garden
- Call Asim +971 (0)50 494 0897