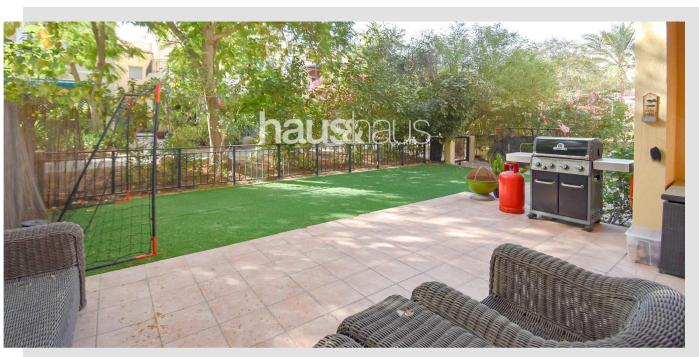

## **Property Description**

haus & haus are delighted to present this Semi Detached Townhouse in Green Community East, DIP.

These are the largest Townhouses across Dubai with a built up area of 4,889 sqft. This particular unit is walking distance to the local amenities.

## **Property Features**

- Exclusive Listing
- Semi Detached
- 4,889 sqft Built up area
- 4,038 sqft Plot
- Well Maintained
- Walking distance to shops
- Landscaped Garden
- Call Asim +971 (0)50 494 0897