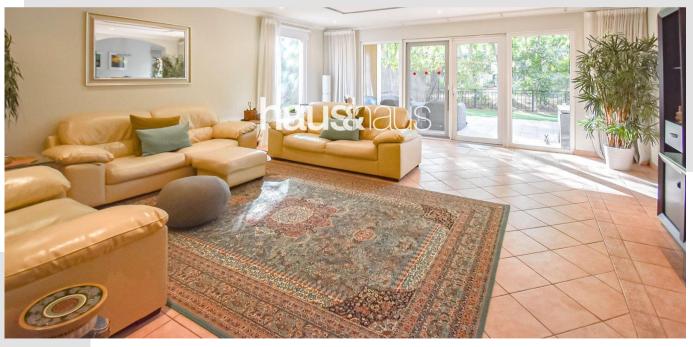

## **Property Description**

haus & haus are delighted to present this Semi Detached Townhouse in Green Community East, DIP.

These are the largest Townhouses across Dubai with a built up area of 4,889 sqft. This particular unit is walking distance to the local amenities.

## **Property Features**

- Exclusive Listing
- Semi Detached
- 4,889 sqft Built up area
- 4,038 sqft Plot
- Well Maintained
- Walking distance to shops
- Landscaped Garden
- Call Asim +971 (0)50 494 0897