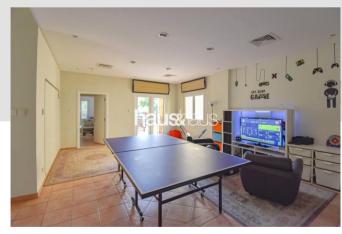

## **Property Description**

haus & haus are delighted to present this Semi Detached Townhouse in Green Community East, DIP.

These are the largest Townhouses across Dubai with a built up area of 4,889 sqft. This particular unit is walking distance to the local amenities.

## **Property Features**

- Exclusive Listing
- Semi Detached
- 4,889 sqft Built up area
- 4,038 sqft Plot
- Well Maintained
- Walking distance to shops
- Landscaped Garden
- Call Asim +971 (0)50 494 0897