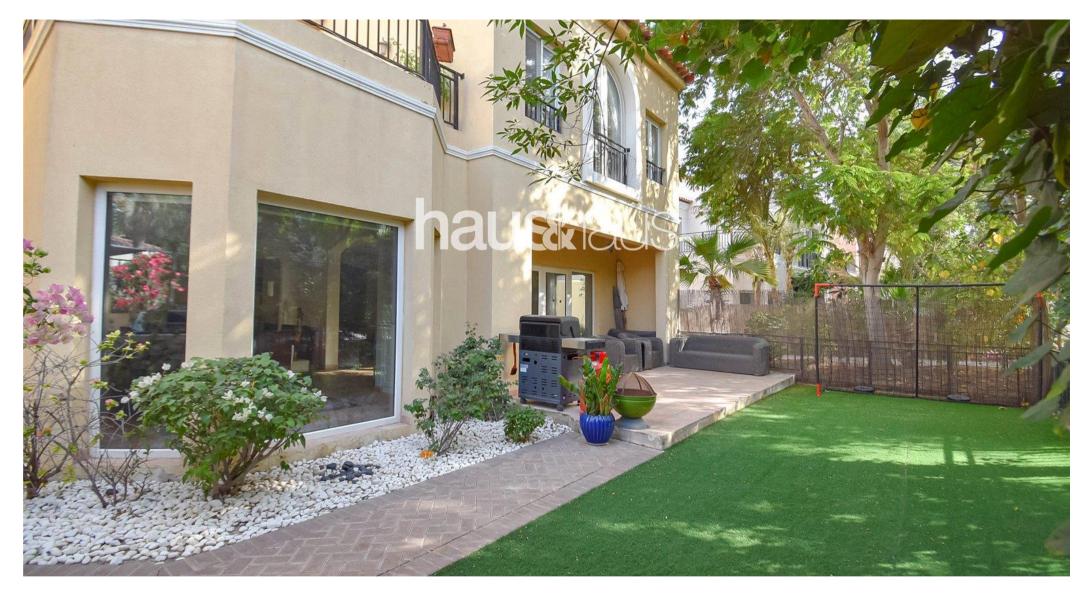

## **Property Description**

haus & haus are delighted to present this Semi Detached Townhouse in Green Community East, DIP.

These are the largest Townhouses across Dubai with a built up area of 4,889 sqft. This particular unit is walking distance to the local amenities.

## **Property Features**

- Exclusive Listing
- Semi Detached
- 4,889 sqft Built up area
- 4,038 sqft Plot
- Well Maintained
- Walking distance to shops
- Landscaped Garden
- Call Asim +971 (0)50 494 0897