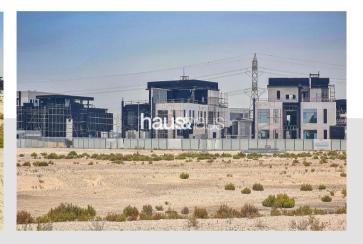

### **Property Description**

haus & haus is pleased to offer you Freehold Residential Land located in Racecourse Meydan.

Meydan Racecourse includes Meydan Marina, the Meydan, the world's first five-star trackside hotel, two race tracks and the Grandstand, which consists of a hotel restaurant, a racing museum and 72 corporate suites.

## **Property Features**

- Residential Plot
- Meydan Race Course Villas Area
- Total Size: 25,316.61 sq.ft
- G+2, Residential (can be used for 2 villas)
- Affection plan available for more details
- Road Facing
- F.A.R 1