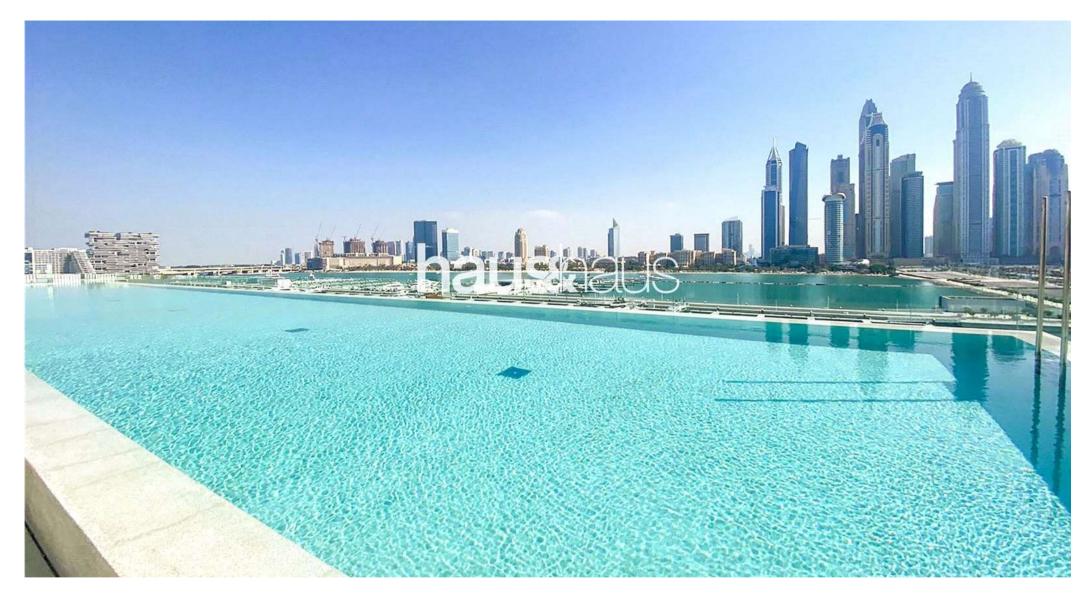

### **Property Description**

New to the market with haus & haus is this 3 bedroom + maids genuine resale in Marina Vista, Emaar Beachfront. Property is a corner unit and benefits from a spacious balcony with full Marina views, 1.5km of direct private beach access and a 2 year post-handover payment plan. Handover scheduled Q1 2023.

### **Property Features**

- Marina Vista Tower 2 Emaar Beachfront
- Full Marina Views
- Corner Unit
- 50% Remaining on Payment Plan (2 Years Post-handover)
- 1.5km of Direct Private Beach Access
- Secure Undercover & Visitors Parking
- **Amazing Onsite Facilities**
- Handover Scheduled Q1 2023