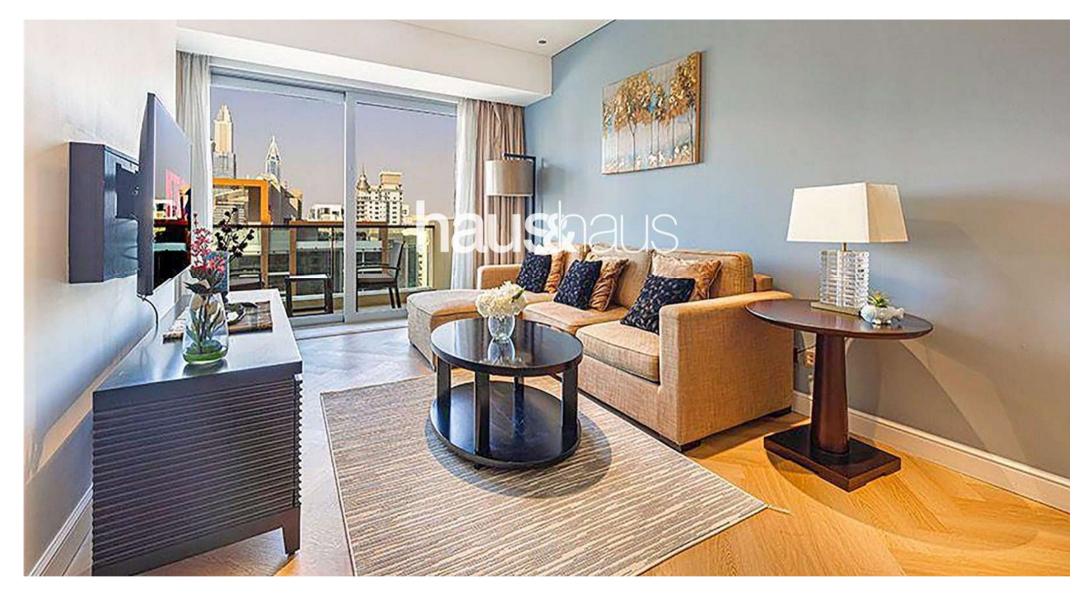

### **Property Description**

haus&haus is pleased to present this fully furnished upgraded apartment based in The Address Dubai Marina, This property boasts amazing Upgrads throughout and has amazing views of the marina. This property also comes with all bills included also an option for cleaning once a week. This is one not to be missed.

## **Property Features**

- Amazing Views
- Fully Upgraded
- Bills Included
- Fully Furnished
- Modern
- Prime Location
- Call now to arrange your viewing