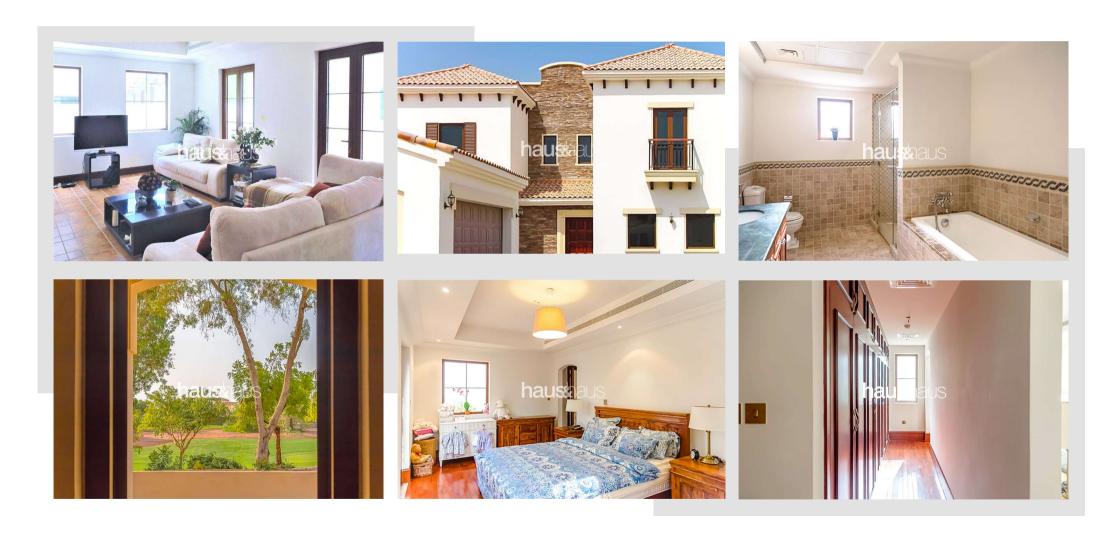

## **Property Description**

haus & haus is thrilled to welcome to the market this 5 bed villa in Lime Tree Valley. Downstairs are 3 large family rooms, dining area, fully fitted kitchen along with breakfast area, laundry room & maids room, as well as a guest en-suite bedroom & study room with direct access to the yard.

## **Property Features**

- BUA: 6,000 sq.ft
- Plot: 10,111 sq.ft
- Triple Height Entrance Lobby
- Breakfast Room
- Formal Dining Room
- Formal Living Room
- En-Suite Guest Bedroom, Home Office
- Maids Room