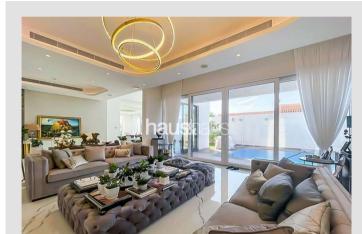

### **Property Features**

- 6 Bedrooms
- Luxury Villa at Al Wasl Road
- 5min to Dubai Mall, 3min to city walk & behind box park
- Modern Design, External Natural Stone Cladding
- Closed Parking with A/C (space enough for 2cars + 1motor cycle)
- BUA: 6400 sq.ft
- Laundry room and Maid Room
- Overflow swimming pool with waterfall & wooden pool deck
- German Heavy Kitchen with store
- Family sitting area