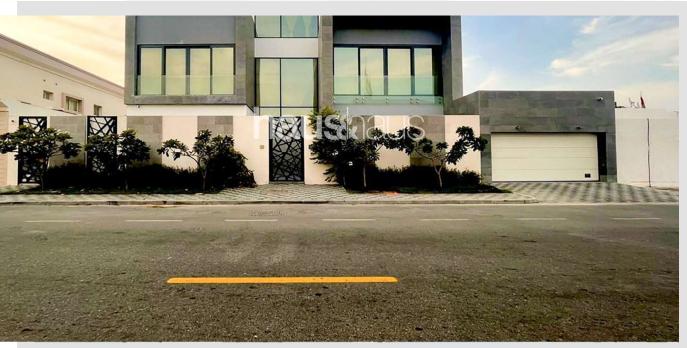

### **Property Features**

- 6 Bedrooms
- Luxury Villa at Al Wasl Road
- 5min to Dubai Mall, 3min to city walk & behind box park
- Modern Design, External Natural Stone Cladding
- Closed Parking with A/C (space enough for 2cars + 1motor cycle)
- BUA: 6400 sq.ft
- Laundry room and Maid Room
- Overflow swimming pool with waterfall & wooden pool deck
- German Heavy Kitchen with store
- Family sitting area