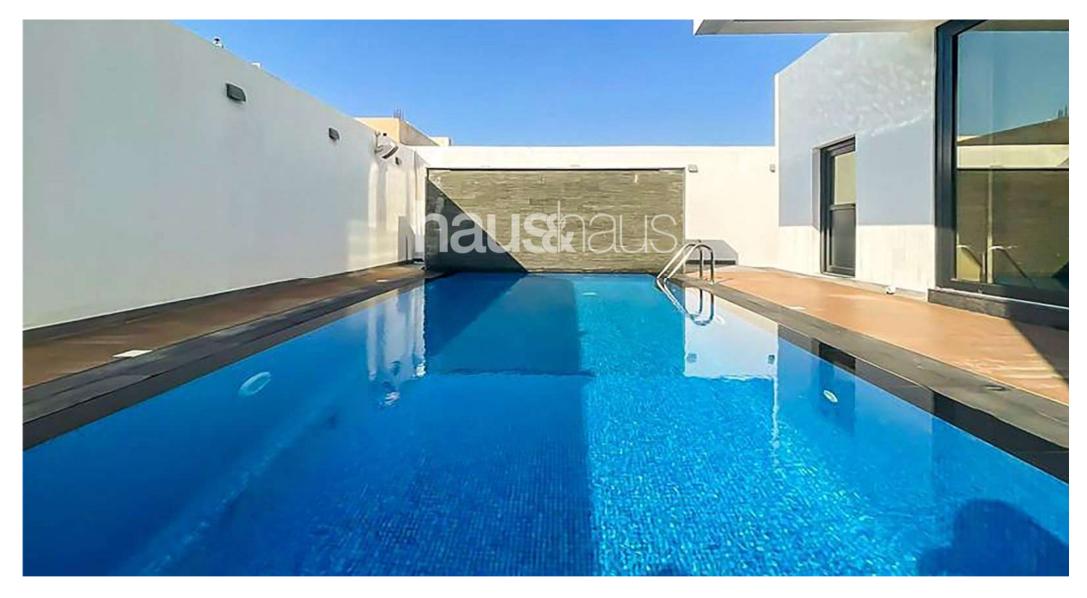

### **Property Features**

- 6 Bedrooms
- Luxury Villa at Al Wasl Road
- 5min to Dubai Mall, 3min to city walk & behind box park
- Modern Design, External Natural Stone Cladding
- Closed Parking with A/C (space enough for 2cars + 1motor cycle)
- BUA: 6400 sq.ft
- Laundry room and Maid Room
- Overflow swimming pool with waterfall & wooden pool deck
- German Heavy Kitchen with store
- Family sitting area