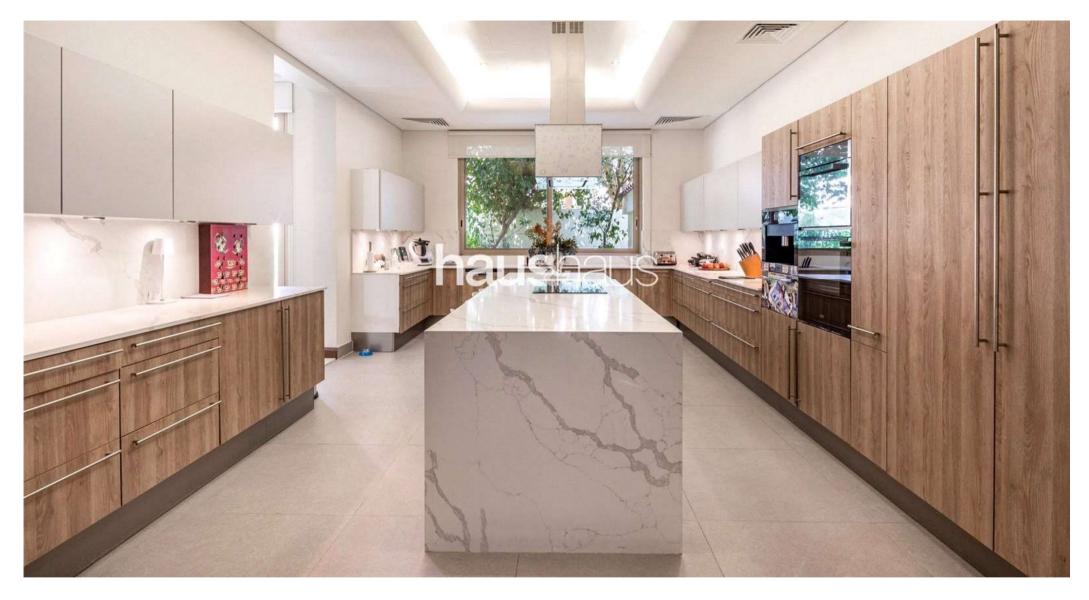

#### **Property Description**

This home has been beautifully upgraded and extended by the owners to perfection. Spanning over 14,918 square foot over three floors, with triple height ceilings in the entrance and 7 fantastically proportioned bedrooms which are all ensuite. The stunning show kitchen has been recently upgraded and there is a separate grease kitchen hidden behind.