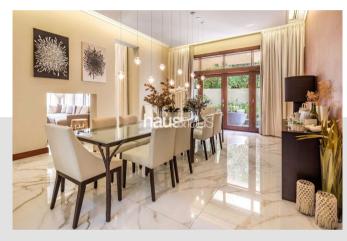

#### **Property Description**

This home has been beautifully upgraded and extended by the owners to perfection. Spanning over 14,918 square foot over three floors, with triple height ceilings in the entrance and 7 fantastically proportioned bedrooms which are all ensuite. The stunning show kitchen has been recently upgraded and there is a separate grease kitchen hidden behind.

### **Property Features**

- Upgraded & Extended Corner plot Villa
- 7 Bedrooms all En-Suite
- Immaculate Condition and Owner occupied
- Quiet location
- Basement Cinema room
- Basement games room / gym
- Private pool
- 2 x Spacious Self-contained Maids / Guest Studios