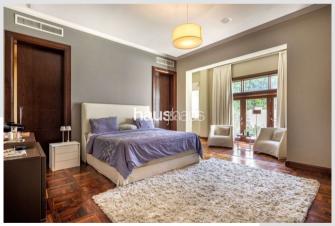

#### **Property Description**

This home has been beautifully upgraded and extended by the owners to perfection. Spanning over 14,918 square foot over three floors, with triple height ceilings in the entrance and 7 fantastically proportioned bedrooms which are all ensuite. The stunning show kitchen has been recently upgraded and there is a separate grease kitchen hidden behind.

### **Property Features**

- Upgraded & Extended Corner plot Villa
- 7 Bedrooms all En-Suite
- Immaculate Condition and Owner occupied
- Quiet location
- Basement Cinema room
- Basement games room / gym
- Private pool
- 2 x Spacious Self-contained Maids / Guest Studios