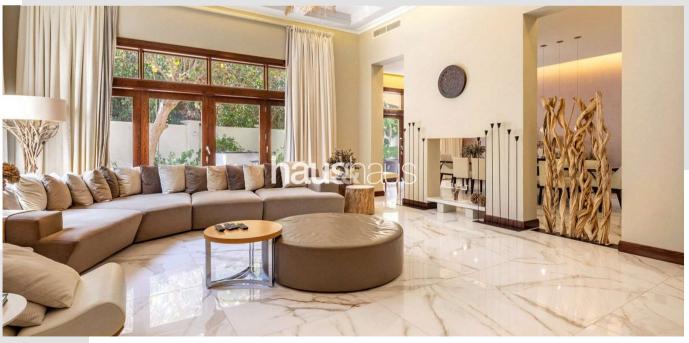

#### **Property Description**

This home has been beautifully upgraded and extended by the owners to perfection. Spanning over 14,918 square foot over three floors, with triple height ceilings in the entrance and 7 fantastically proportioned bedrooms which are all ensuite. The stunning show kitchen has been recently upgraded and there is a separate grease kitchen hidden behind.