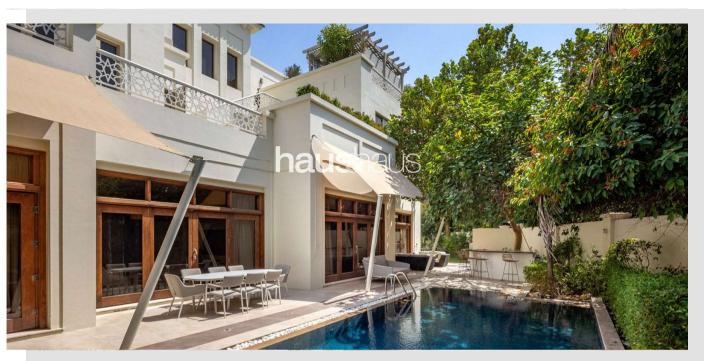

#### **Property Description**

This home has been beautifully upgraded and extended by the owners to perfection. Spanning over 14,918 square foot over three floors, with triple height ceilings in the entrance and 7 fantastically proportioned bedrooms which are all ensuite. The stunning show kitchen has been recently upgraded and there is a separate grease kitchen hidden behind.

### **Property Features**

- Upgraded & Extended Corner plot Villa
- 7 Bedrooms all En-Suite
- Immaculate Condition and Owner occupied
- Quiet location
- Basement Cinema room
- Basement games room / gym
- Private pool
- 2 x Spacious Self-contained Maids / Guest Studios