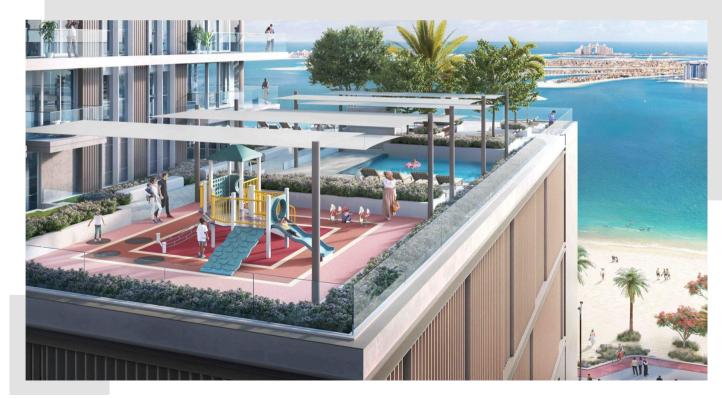

### **Property Description**

haus & haus are proud to bring to the market a full floor for sale in Beach Isle Tower 2, we are also selling all of the units individually. The units are on a mid floor, with the 2 and 3 bedroom apartments offering a full Sea and Palm Jumeirah view. 50% has been paid, 50% is due on handover, expected Q1 2024.

### **Property Features**

- Beach Isle Tower 2 EMAAR Beachfront
- Handover Q1 2024
- Full Floor Available for Sale for AED 35m (8 units)
- Individual Units For Sale
- Mid Floor
- 2/3 Beds offering full Palm Jumeirah + Sea Views
- 50% Payment Due on Completion
- Please Call Millie to discuss further +971 (0) 58 599 4671