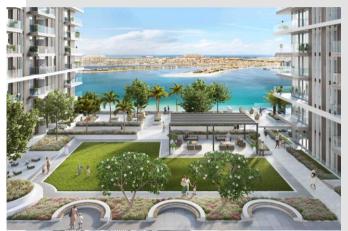

## Beach Isle Tower 2

Dubai Harbour

2001 sq.ft

### **Property Description**

haus & haus are proud to bring to the market a full floor for sale in Beach Isle Tower 2, we are also selling all of the units individually. The units are on a mid floor, with the 2 and 3 bedroom apartments offering a full Sea and Palm Jumeirah view. 50% has been paid, 50% is due on handover, expected Q1 2024.

### **Property Features**

- Beach Isle Tower 2 EMAAR Beachfront
- Handover Q1 2024
- Full Floor Available for Sale for AED 35m (8 units)
- Individual Units For Sale
- Mid Floor
- 2/3 Beds offering full Palm Jumeirah + Sea Views
- 50% Payment Due on Completion
- Please Call Millie to discuss further +971 (0) 58 599 4671