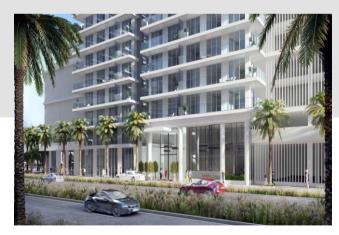

## Beach Isle Tower 2

Dubai Harbour

2001 sq.ft

### **Property Description**

haus & haus are proud to bring to the market a full floor for sale in Beach Isle Tower 2, we are also selling all of the units individually. The units are on a mid floor, with the 2 and 3 bedroom apartments offering a full Sea and Palm Jumeirah view. 50% has been paid, 50% is due on handover, expected Q1 2024.

### **Property Features**

- Beach Isle Tower 2 EMAAR Beachfront
- Handover Q1 2024
- Full Floor Available for Sale for AED 35m (8 units)
- Individual Units For Sale
- Mid Floor
- 2/3 Beds offering full Palm Jumeirah + Sea Views
- 50% Payment Due on Completion
- Please Call Millie to discuss further +971 (0) 58 599 4671